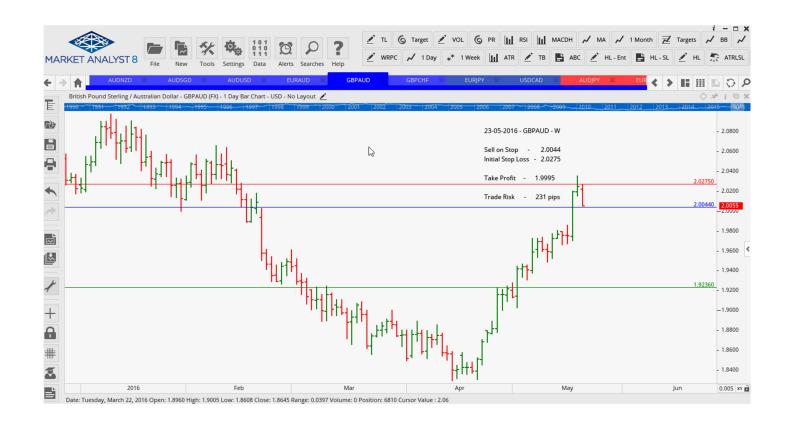

# **NEW ORDERS:**

| Name Order Type |            | Entry     | S. L.  | TP1    | TP2    | TP3 | Trade Risk |          |
|-----------------|------------|-----------|--------|--------|--------|-----|------------|----------|
|                 | Stop Order | rs        |        |        |        |     |            |          |
|                 | AUDSGD     | Buy Stop  | 0.9996 | 0.9905 | 1.0201 |     |            | 91 pips  |
|                 | GBPAUD     | Sell Stop | 2.0044 | 2.0275 | 1.9236 |     |            | 231 pips |
|                 | GBPCHF     | Sell Stop | 1,4349 | 1.4495 | 1.3818 |     |            | 146 pips |

### **CHARTS:**

#### **Stop Orders**