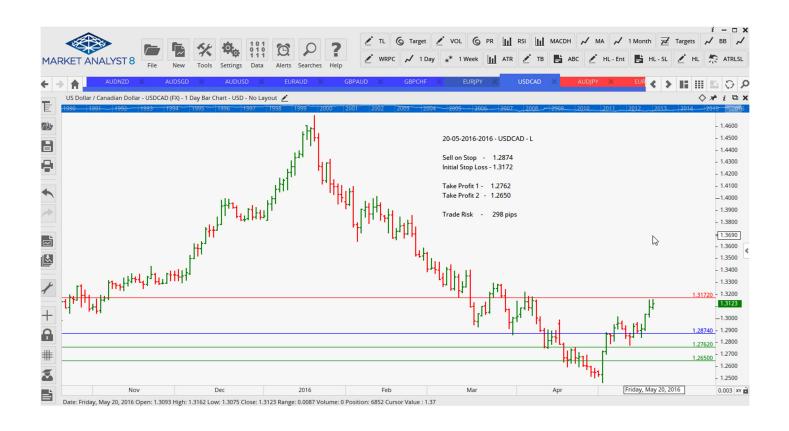

#### **CANCELLED ORDERS:**

GBPJPY Sell Stop 160.165, USDCAD Buy Stop 1.31584

| Name          | Direction       | Entry  | Stop Loss | TP1    | TP2    | TP3 | Trade Risk |
|---------------|-----------------|--------|-----------|--------|--------|-----|------------|
| Amende        | ed              |        |           |        |        |     |            |
| Stop Orde     | ers             |        |           |        |        |     |            |
| AUDNZD        | Buy Stop        | 1.0755 | 1.0646    | 1.1049 |        |     | 109 pips   |
| <b>EURJPY</b> | <b>Buy Stop</b> | 124.28 | 122.83    | 125.44 | 126.60 |     | 145 pips   |
| HSDCAD        | Sell Ston       | 1 227/ | 1 3172    | 1 2762 | 1 2650 |     | 208 nine   |

### **CHARTS:**

#### **Stop Orders**