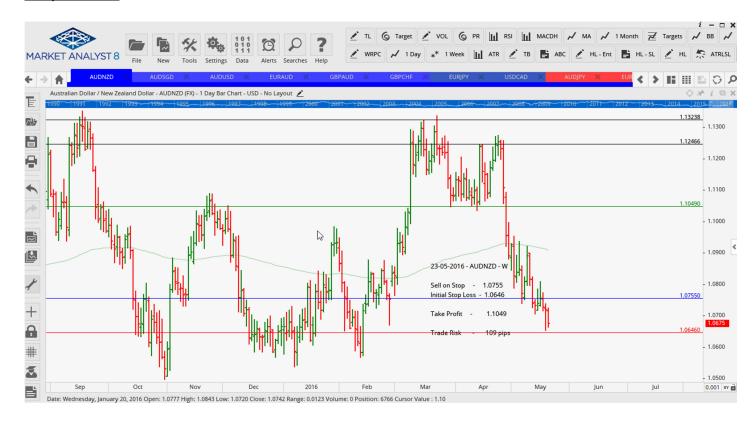

#### **CANCELLED ORDERS:**

GBPJPY Sell Stop 160.165, USDCAD Buy Stop 1.31584

| Name          | Direction       | Entry  | Stop Loss | TP1    | TP2    | TP3 | Trade Risk |
|---------------|-----------------|--------|-----------|--------|--------|-----|------------|
| Amende        | ed              |        |           |        |        |     |            |
| Stop Orde     | ers             |        |           |        |        |     |            |
| AUDNZD        | Buy Stop        | 1.0755 | 1.0646    | 1.1049 |        |     | 109 pips   |
| <b>EURJPY</b> | <b>Buy Stop</b> | 124.28 | 122.83    | 125.44 | 126.60 |     | 145 pips   |
| HSDCAD        | Sell Ston       | 1 227/ | 1 3172    | 1 2762 | 1 2650 |     | 208 nine   |

### **CHARTS:**

#### **Stop Orders**