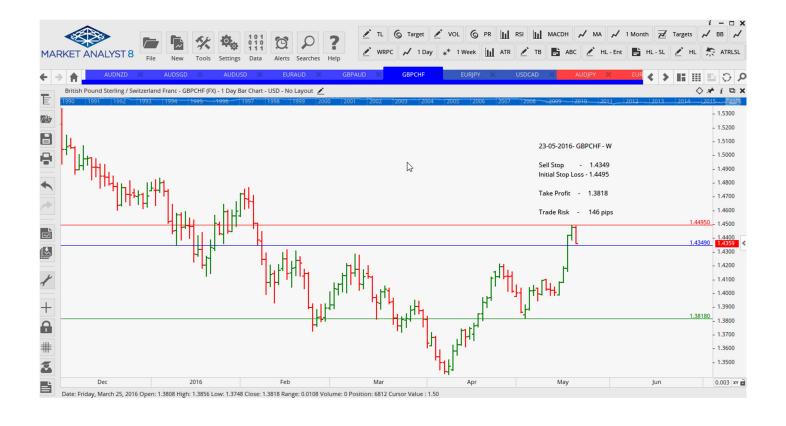

# **NEW ORDERS:**

| Name Order Type |            | Entry     | S. L.  | TP1    | TP2    | TP3 | Trade Risk |          |
|-----------------|------------|-----------|--------|--------|--------|-----|------------|----------|
|                 | Stop Order | rs        |        |        |        |     |            |          |
|                 | AUDSGD     | Buy Stop  | 0.9996 | 0.9905 | 1.0201 |     |            | 91 pips  |
|                 | GBPAUD     | Sell Stop | 2.0044 | 2.0275 | 1.9236 |     |            | 231 pips |
|                 | GBPCHF     | Sell Stop | 1,4349 | 1.4495 | 1.3818 |     |            | 146 pips |

### **CHARTS:**

#### **Stop Orders**