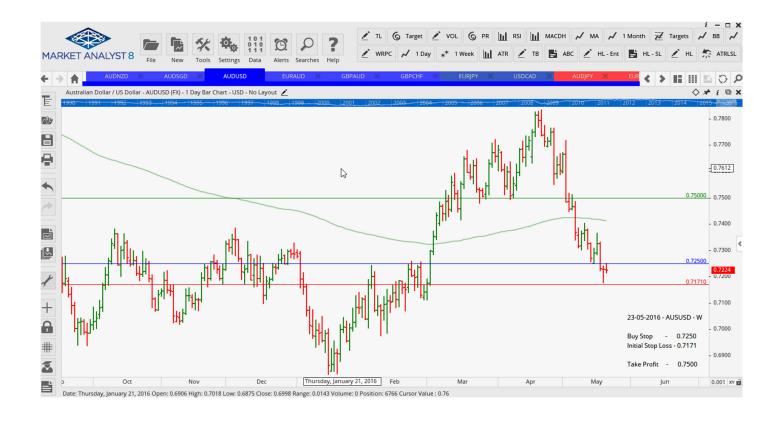

## Retained

**Stop Orders** 

| AUDUSD | Buy Stop | 0.7250 | 0.7171 | 0.7500 | 79 pips  |
|--------|----------|--------|--------|--------|----------|
| EURAUD | Buy Stop | 1.5620 | 1.5512 | 1.6148 | 108 pips |

### **CHARTS:**

#### **Stop Orders**