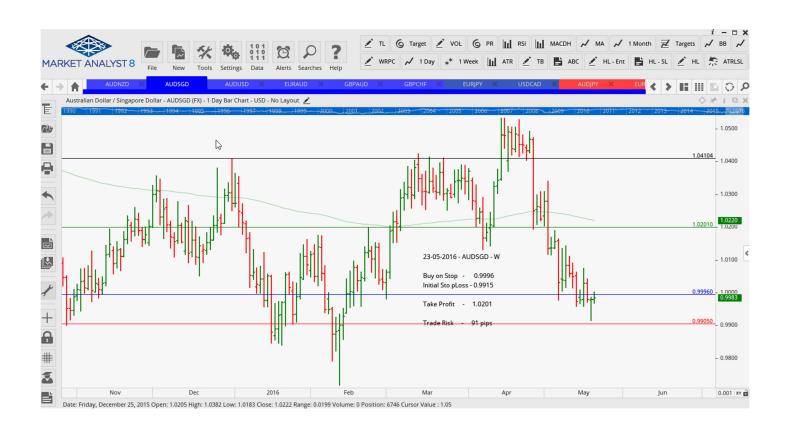

# **NEW ORDERS:**

| Name Order Type |            | Entry     | S. L.  | TP1    | TP2    | TP3 | Trade Risk |          |
|-----------------|------------|-----------|--------|--------|--------|-----|------------|----------|
|                 | Stop Order | rs        |        |        |        |     |            |          |
|                 | AUDSGD     | Buy Stop  | 0.9996 | 0.9905 | 1.0201 |     |            | 91 pips  |
|                 | GBPAUD     | Sell Stop | 2.0044 | 2.0275 | 1.9236 |     |            | 231 pips |
|                 | GBPCHF     | Sell Stop | 1,4349 | 1.4495 | 1.3818 |     |            | 146 pips |

### **CHARTS:**

#### **Stop Orders**