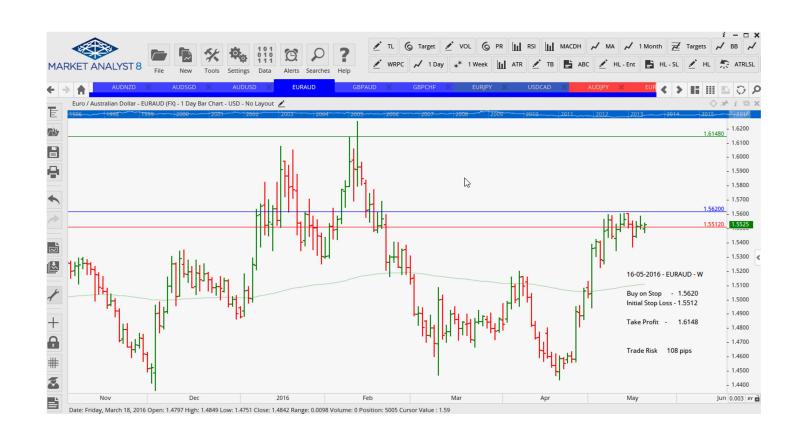

## Retained

**Stop Orders** 

| AUDUSD | Buy Stop | 0.7250 | 0.7171 | 0.7500 | 79 pips  |
|--------|----------|--------|--------|--------|----------|
| EURAUD | Buy Stop | 1.5620 | 1.5512 | 1.6148 | 108 pips |

### **CHARTS:**

#### **Stop Orders**