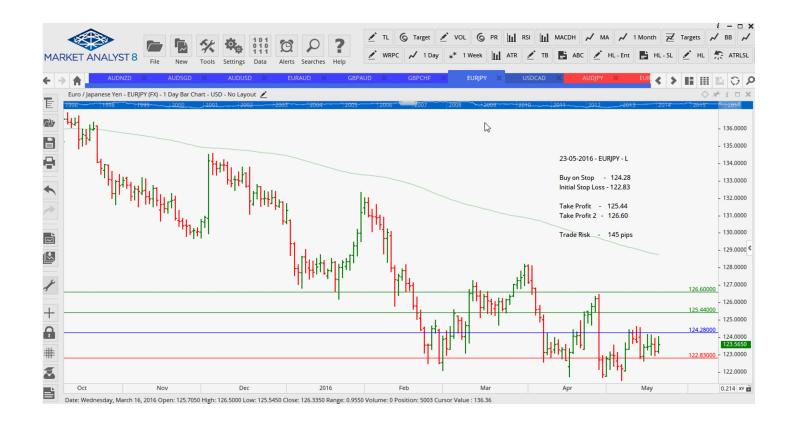

#### **CANCELLED ORDERS:**

GBPJPY Sell Stop 160.165, USDCAD Buy Stop 1.31584

| Name          | Direction       | Entry  | Stop Loss | TP1    | TP2    | TP3 | Trade Risk |
|---------------|-----------------|--------|-----------|--------|--------|-----|------------|
| Amende        | ed              |        |           |        |        |     |            |
| Stop Orde     | ers             |        |           |        |        |     |            |
| AUDNZD        | Buy Stop        | 1.0755 | 1.0646    | 1.1049 |        |     | 109 pips   |
| <b>EURJPY</b> | <b>Buy Stop</b> | 124.28 | 122.83    | 125.44 | 126.60 |     | 145 pips   |
| HSDCAD        | Sell Ston       | 1 227/ | 1 3172    | 1 2762 | 1 2650 |     | 208 nine   |

### **CHARTS:**

#### **Stop Orders**