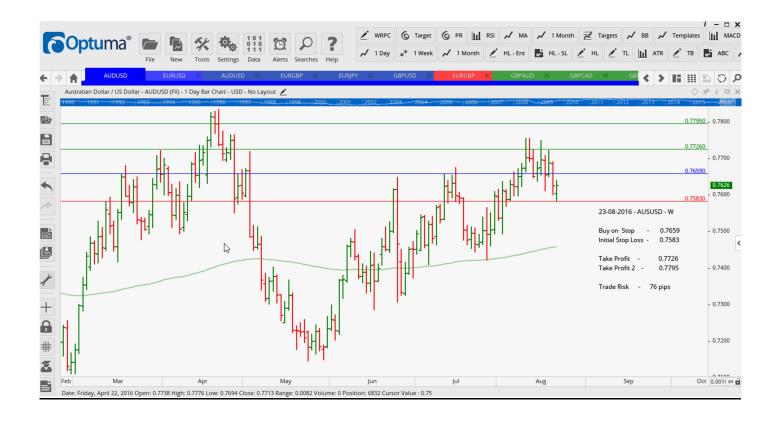

### **NEW ORDERS:**

| Name Order Type                                   |                           | Entry | S. L.                                | TP1                                  | TP2                                  | TP3                                  | Trade Risk |                                                         |
|---------------------------------------------------|---------------------------|-------|--------------------------------------|--------------------------------------|--------------------------------------|--------------------------------------|------------|---------------------------------------------------------|
| Stop Orders                                       |                           |       |                                      |                                      |                                      |                                      |            |                                                         |
| AUDUSD<br>EURGBP<br>EURUSD<br><mark>GBPUSD</mark> | Buy<br>Buy<br>Buy<br>Sell |       | 0.7659<br>0.8699<br>1.1360<br>1.3007 | 0.7583<br>0.8582<br>1.1271<br>1.3196 | 0.7726<br>0.8771<br>1.1435<br>1.2879 | 0.7795<br>0.8844<br>1.1533<br>1.2751 |            | 76 pips<br>117 pips<br>81 pips<br><mark>189 pips</mark> |