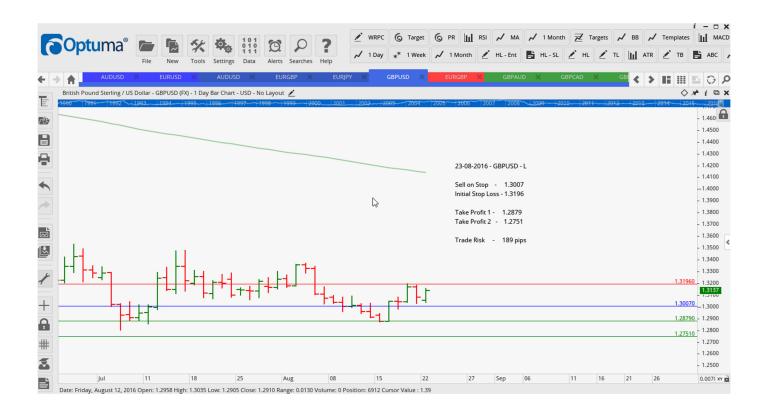

### **NEW ORDERS:**

| Name Order Type                                   |                           | Entry | S. L.                                | TP1                                  | TP2                                  | TP3                                  | Trade Risk |                                                         |
|---------------------------------------------------|---------------------------|-------|--------------------------------------|--------------------------------------|--------------------------------------|--------------------------------------|------------|---------------------------------------------------------|
| Stop Orders                                       |                           |       |                                      |                                      |                                      |                                      |            |                                                         |
| AUDUSD<br>EURGBP<br>EURUSD<br><mark>GBPUSD</mark> | Buy<br>Buy<br>Buy<br>Sell |       | 0.7659<br>0.8699<br>1.1360<br>1.3007 | 0.7583<br>0.8582<br>1.1271<br>1.3196 | 0.7726<br>0.8771<br>1.1435<br>1.2879 | 0.7795<br>0.8844<br>1.1533<br>1.2751 |            | 76 pips<br>117 pips<br>81 pips<br><mark>189 pips</mark> |