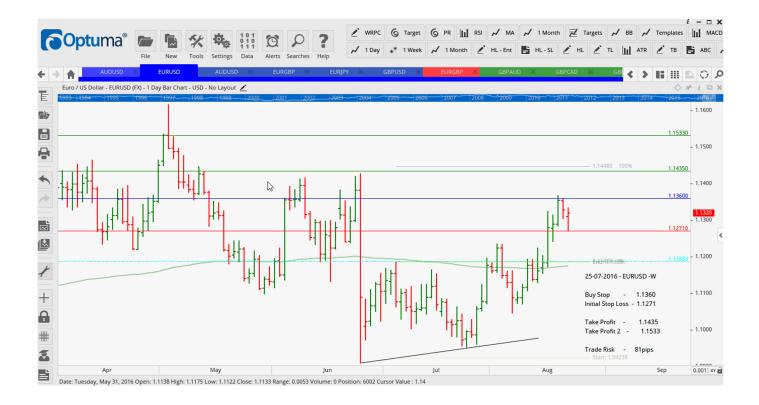

### **CANCELLED ORDERS:**

| Name             | Direction      | Entry            | Stop Loss        | TP1              | TP2              | TP3 | Trade Risk           |  |  |
|------------------|----------------|------------------|------------------|------------------|------------------|-----|----------------------|--|--|
| Amended          |                |                  |                  |                  |                  |     |                      |  |  |
| Stop Orders      |                |                  |                  |                  |                  |     |                      |  |  |
| AUDUSD<br>EURJPY | Buy L<br>Buy L | 0.7753<br>114.20 | 0.7575<br>112.54 | 0.7833<br>115.29 | 0.7913<br>116.38 |     | 178 pips<br>166 pips |  |  |

## **CHARTS:**

Date: Friday, June 17, 2016 Open: 117.0250 High: 118.1050 Low: 116.9000 Close: 117.5630 Range: 1.2050 Volume: 0 Position: 5070 Cursor Value : 126.29