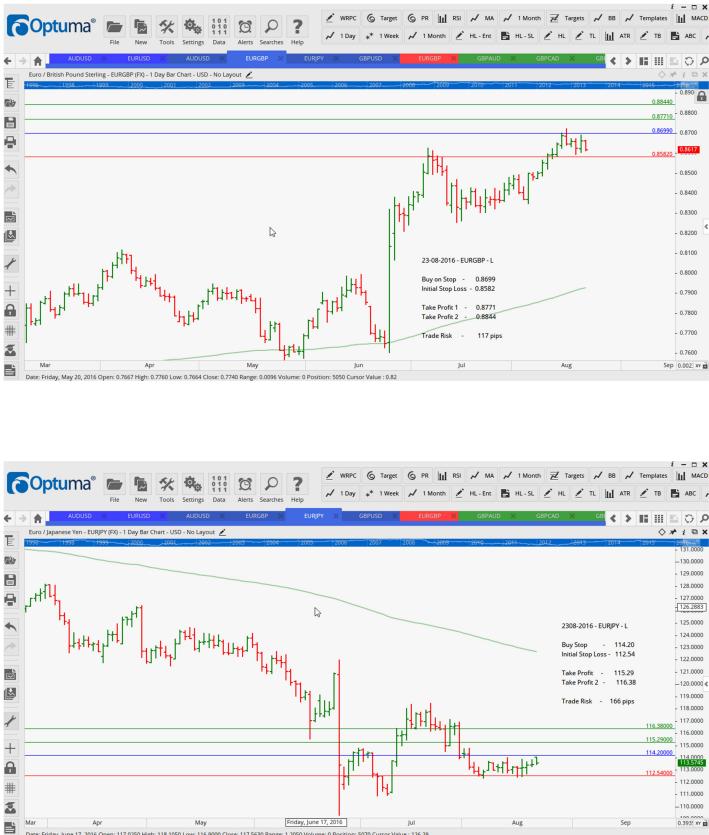

### **NEW ORDERS:**

| Name Order Type                                   |                           | Entry | S. L.                                | TP1                                  | TP2                                  | TP3                                  | Trade Risk |                                                         |
|---------------------------------------------------|---------------------------|-------|--------------------------------------|--------------------------------------|--------------------------------------|--------------------------------------|------------|---------------------------------------------------------|
| Stop Orders                                       |                           |       |                                      |                                      |                                      |                                      |            |                                                         |
| AUDUSD<br>EURGBP<br>EURUSD<br><mark>GBPUSD</mark> | Buy<br>Buy<br>Buy<br>Sell |       | 0.7659<br>0.8699<br>1.1360<br>1.3007 | 0.7583<br>0.8582<br>1.1271<br>1.3196 | 0.7726<br>0.8771<br>1.1435<br>1.2879 | 0.7795<br>0.8844<br>1.1533<br>1.2751 |            | 76 pips<br>117 pips<br>81 pips<br><mark>189 pips</mark> |