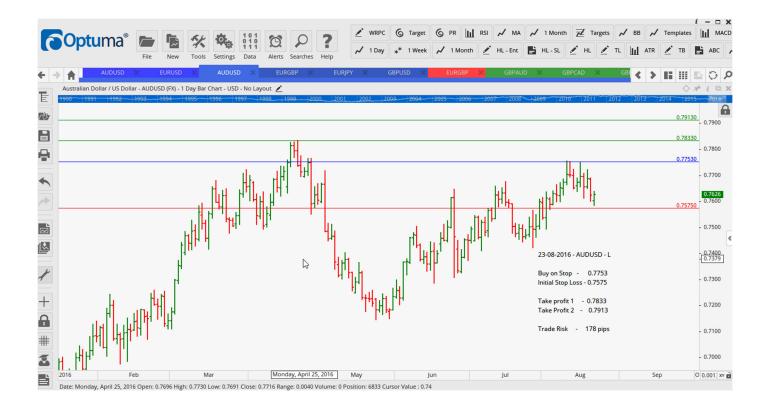

### **CANCELLED ORDERS:**

| Name             | Direction      | Entry            | Stop Loss        | TP1              | TP2              | TP3 | Trade Risk           |  |  |
|------------------|----------------|------------------|------------------|------------------|------------------|-----|----------------------|--|--|
| Amended          |                |                  |                  |                  |                  |     |                      |  |  |
| Stop Orders      |                |                  |                  |                  |                  |     |                      |  |  |
| AUDUSD<br>EURJPY | Buy L<br>Buy L | 0.7753<br>114.20 | 0.7575<br>112.54 | 0.7833<br>115.29 | 0.7913<br>116.38 |     | 178 pips<br>166 pips |  |  |

### **NEW ORDERS:**

| Name Order Type                                   |                           | Entry | S. L.                                | TP1                                  | TP2                                  | TP3                                  | Trade Risk |                                                         |
|---------------------------------------------------|---------------------------|-------|--------------------------------------|--------------------------------------|--------------------------------------|--------------------------------------|------------|---------------------------------------------------------|
| Stop Orders                                       |                           |       |                                      |                                      |                                      |                                      |            |                                                         |
| AUDUSD<br>EURGBP<br>EURUSD<br><mark>GBPUSD</mark> | Buy<br>Buy<br>Buy<br>Sell |       | 0.7659<br>0.8699<br>1.1360<br>1.3007 | 0.7583<br>0.8582<br>1.1271<br>1.3196 | 0.7726<br>0.8771<br>1.1435<br>1.2879 | 0.7795<br>0.8844<br>1.1533<br>1.2751 |            | 76 pips<br>117 pips<br>81 pips<br><mark>189 pips</mark> |