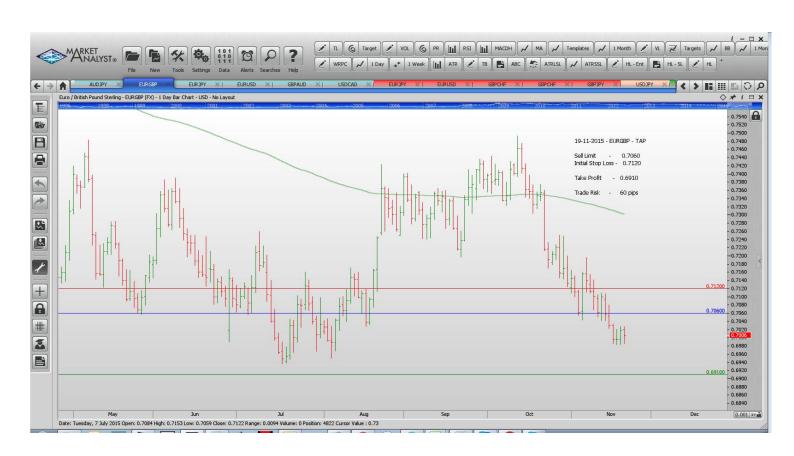

#### **Limit Orders**

| AUDJPY        | Buy Limit  | 86.00  | 85.20  | 90.00  | 80 pips |
|---------------|------------|--------|--------|--------|---------|
| <b>EURGBP</b> | Sell Limit | 0.7060 | 0.7120 | 0.6910 | 60 pips |
| EURJPY        | Sell Limit | 132.50 | 133.30 | 128.00 | 80 pips |
| <b>EURUSD</b> | Sell Limit | 1.0800 | 1.0880 | 1.0650 | 80 pips |
| USDCAD        | Buy Limit  | 1.3120 | 1.3040 | 1.3400 | 80 pips |