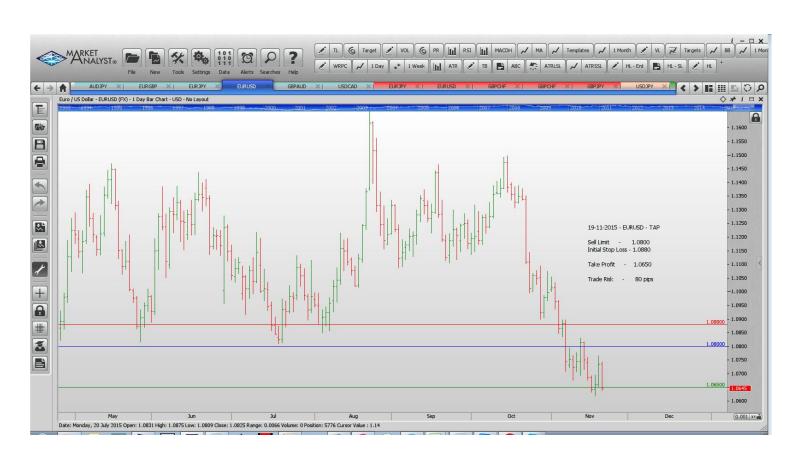

#### **Limit Orders**

| AUDJPY        | Buy Limit  | 86.00  | 85.20  | 90.00  | 80 pips |
|---------------|------------|--------|--------|--------|---------|
| <b>EURGBP</b> | Sell Limit | 0.7060 | 0.7120 | 0.6910 | 60 pips |
| EURJPY        | Sell Limit | 132.50 | 133.30 | 128.00 | 80 pips |
| <b>EURUSD</b> | Sell Limit | 1.0800 | 1.0880 | 1.0650 | 80 pips |
| USDCAD        | Buy Limit  | 1.3120 | 1.3040 | 1.3400 | 80 pips |