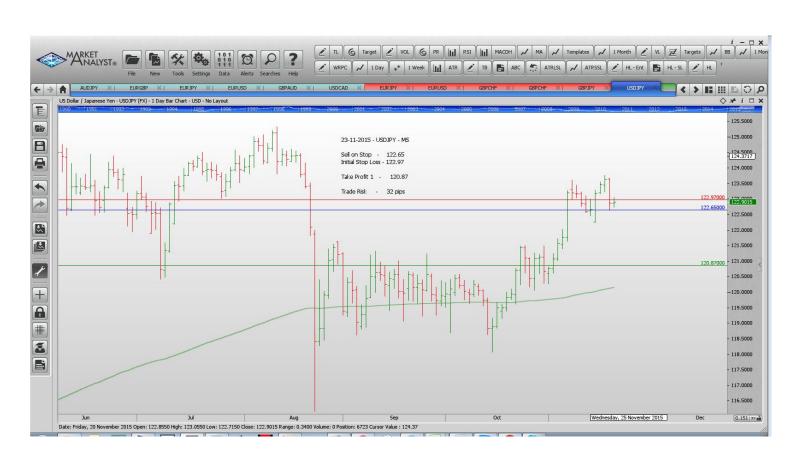

Name Order Type Entry

S.L. TP 1

TP 2

TP 3 Trade Risk

**Stop Orders** 

USDJPY Sell Stop 122.65

122.97 120.87

32 pips