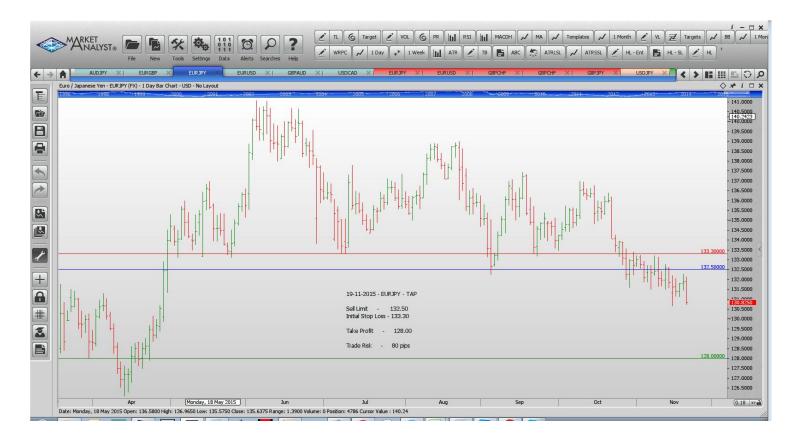

#### **Limit Orders**

| AUDJPY        | Buy Limit  | 86.00  | 85.20  | 90.00  | 80 pips |
|---------------|------------|--------|--------|--------|---------|
| <b>EURGBP</b> | Sell Limit | 0.7060 | 0.7120 | 0.6910 | 60 pips |
| EURJPY        | Sell Limit | 132.50 | 133.30 | 128.00 | 80 pips |
| <b>EURUSD</b> | Sell Limit | 1.0800 | 1.0880 | 1.0650 | 80 pips |
| USDCAD        | Buy Limit  | 1.3120 | 1.3040 | 1.3400 | 80 pips |