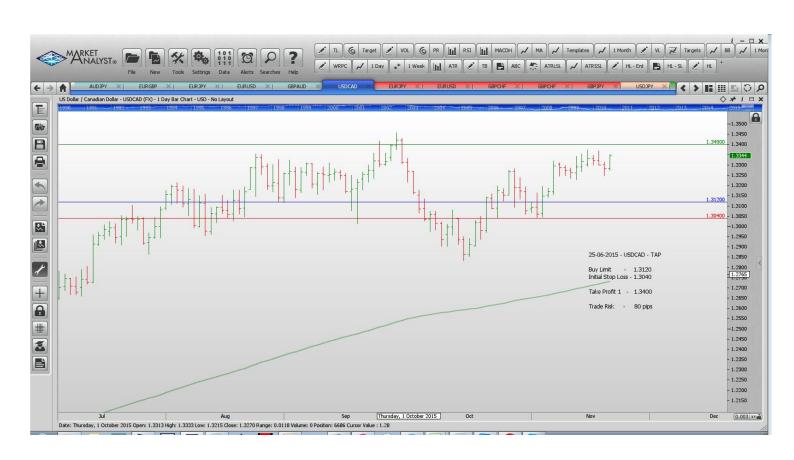

#### **Limit Orders**

| AUDJPY        | Buy Limit  | 86.00  | 85.20  | 90.00  | 80 pips |
|---------------|------------|--------|--------|--------|---------|
| <b>EURGBP</b> | Sell Limit | 0.7060 | 0.7120 | 0.6910 | 60 pips |
| EURJPY        | Sell Limit | 132.50 | 133.30 | 128.00 | 80 pips |
| <b>EURUSD</b> | Sell Limit | 1.0800 | 1.0880 | 1.0650 | 80 pips |
| USDCAD        | Buy Limit  | 1.3120 | 1.3040 | 1.3400 | 80 pips |