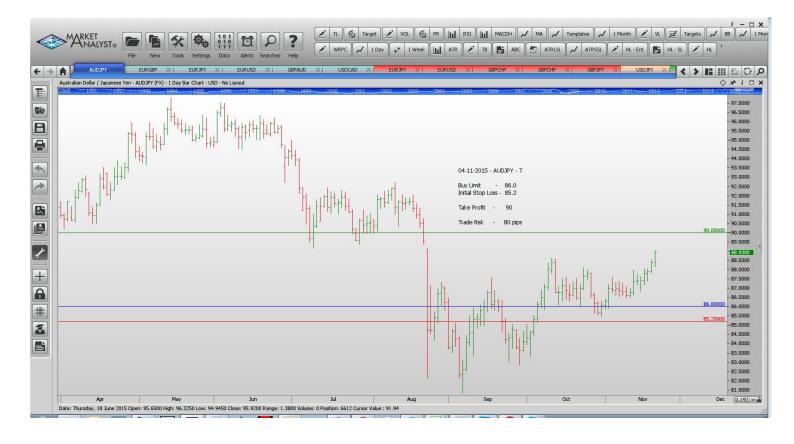

#### **Limit Orders**

| AUDJPY        | Buy Limit  | 86.00  | 85.20  | 90.00  | 80 pips |
|---------------|------------|--------|--------|--------|---------|
| <b>EURGBP</b> | Sell Limit | 0.7060 | 0.7120 | 0.6910 | 60 pips |
| EURJPY        | Sell Limit | 132.50 | 133.30 | 128.00 | 80 pips |
| <b>EURUSD</b> | Sell Limit | 1.0800 | 1.0880 | 1.0650 | 80 pips |
| USDCAD        | Buy Limit  | 1.3120 | 1.3040 | 1.3400 | 80 pips |