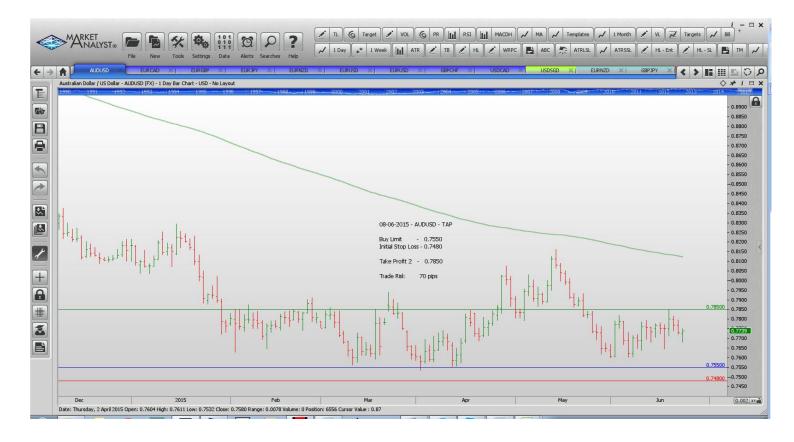

#### Limit Orders

| AUDUSD        | Buy Limit  | 0.7550 | 0.7480 | 0.7850 | 70 pips  |
|---------------|------------|--------|--------|--------|----------|
| EURCAD        | Buy Limit  | 1.3700 | 1.3620 | 1.4000 | 80 pips  |
| EURGBP        | Sell Limit | 0.7380 | 0.7490 | 0.7140 | 110      |
| EURJPY        | Buy Limit  | 136.50 | 135.70 | 142.00 | 80 pips  |
| EURUSD        | Buy Limit  | 1.0870 | 1.0770 | 1.1440 | 100 pips |
| <b>EURUSD</b> | Sell Limit | 1.1500 | 1.1565 | 1.1250 | 65 pips  |
| GBPCHF        | Buy Limit  | 1.4070 | 1.4020 | 1.4800 | 50 pips  |
| USDCAD        | Buy Limit  | 1.1980 | 1.1910 | 1.2500 | 70 pips  |
|               |            |        |        |        |          |