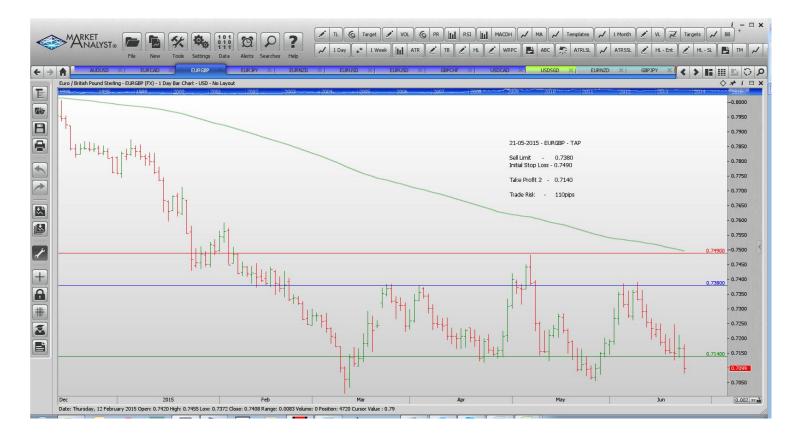

#### Limit Orders

| AUDUSD        | Buy Limit  | 0.7550 | 0.7480 | 0.7850 | 70 pips  |
|---------------|------------|--------|--------|--------|----------|
| EURCAD        | Buy Limit  | 1.3700 | 1.3620 | 1.4000 | 80 pips  |
| EURGBP        | Sell Limit | 0.7380 | 0.7490 | 0.7140 | 110      |
| EURJPY        | Buy Limit  | 136.50 | 135.70 | 142.00 | 80 pips  |
| EURUSD        | Buy Limit  | 1.0870 | 1.0770 | 1.1440 | 100 pips |
| <b>EURUSD</b> | Sell Limit | 1.1500 | 1.1565 | 1.1250 | 65 pips  |
| GBPCHF        | Buy Limit  | 1.4070 | 1.4020 | 1.4800 | 50 pips  |
| USDCAD        | Buy Limit  | 1.1980 | 1.1910 | 1.2500 | 70 pips  |
|               |            |        |        |        |          |