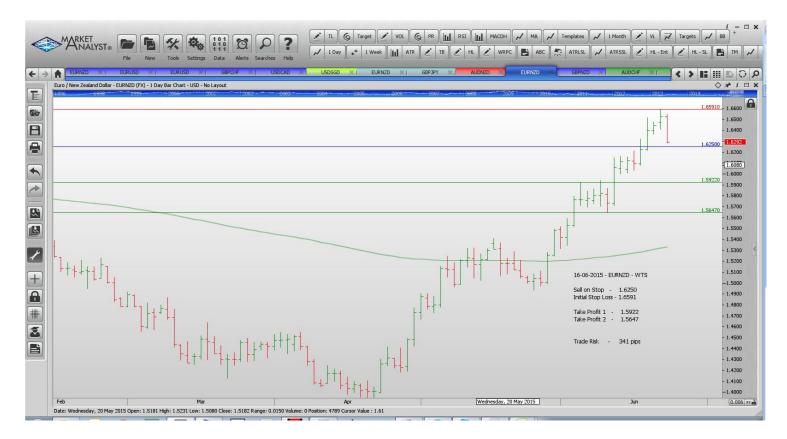

| Name        | Order Type             | Entry | S.L. Take        | e Profit 1       | Take Profit 2    | Trade Risk           |
|-------------|------------------------|-------|------------------|------------------|------------------|----------------------|
| Stop Orders | 5                      |       |                  |                  |                  |                      |
|             | Sell Stop<br>Sell Stop |       | 1.6591<br>2.3129 | 1.5922<br>2.2410 | 1.5647<br>2.1718 | 341 pips<br>329 pips |