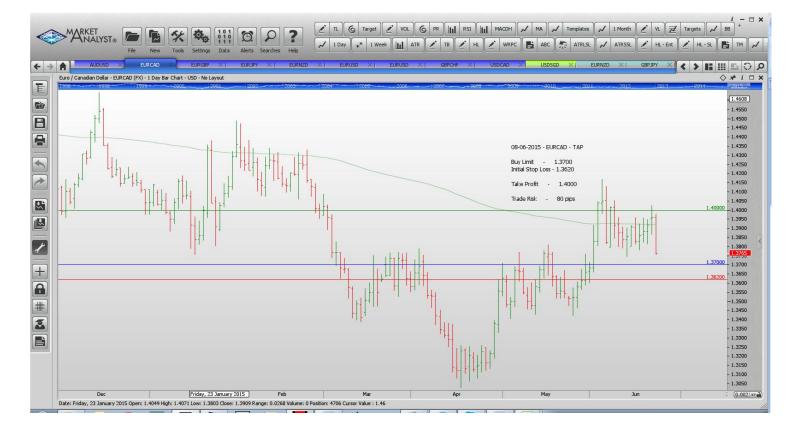

#### Limit Orders

| AUDUSD        | Buy Limit  | 0.7550 | 0.7480 | 0.7850 | 70 pips  |
|---------------|------------|--------|--------|--------|----------|
| EURCAD        | Buy Limit  | 1.3700 | 1.3620 | 1.4000 | 80 pips  |
| EURGBP        | Sell Limit | 0.7380 | 0.7490 | 0.7140 | 110      |
| EURJPY        | Buy Limit  | 136.50 | 135.70 | 142.00 | 80 pips  |
| EURUSD        | Buy Limit  | 1.0870 | 1.0770 | 1.1440 | 100 pips |
| <b>EURUSD</b> | Sell Limit | 1.1500 | 1.1565 | 1.1250 | 65 pips  |
| GBPCHF        | Buy Limit  | 1.4070 | 1.4020 | 1.4800 | 50 pips  |
| USDCAD        | Buy Limit  | 1.1980 | 1.1910 | 1.2500 | 70 pips  |
|               |            |        |        |        |          |