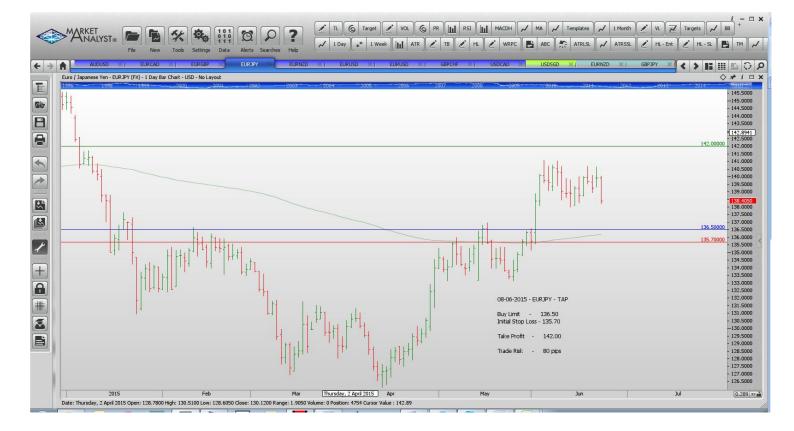

#### Limit Orders

| AUDUSD        | Buy Limit  | 0.7550 | 0.7480 | 0.7850 | 70 pips  |
|---------------|------------|--------|--------|--------|----------|
| EURCAD        | Buy Limit  | 1.3700 | 1.3620 | 1.4000 | 80 pips  |
| EURGBP        | Sell Limit | 0.7380 | 0.7490 | 0.7140 | 110      |
| EURJPY        | Buy Limit  | 136.50 | 135.70 | 142.00 | 80 pips  |
| EURUSD        | Buy Limit  | 1.0870 | 1.0770 | 1.1440 | 100 pips |
| <b>EURUSD</b> | Sell Limit | 1.1500 | 1.1565 | 1.1250 | 65 pips  |
| GBPCHF        | Buy Limit  | 1.4070 | 1.4020 | 1.4800 | 50 pips  |
| USDCAD        | Buy Limit  | 1.1980 | 1.1910 | 1.2500 | 70 pips  |
|               |            |        |        |        |          |