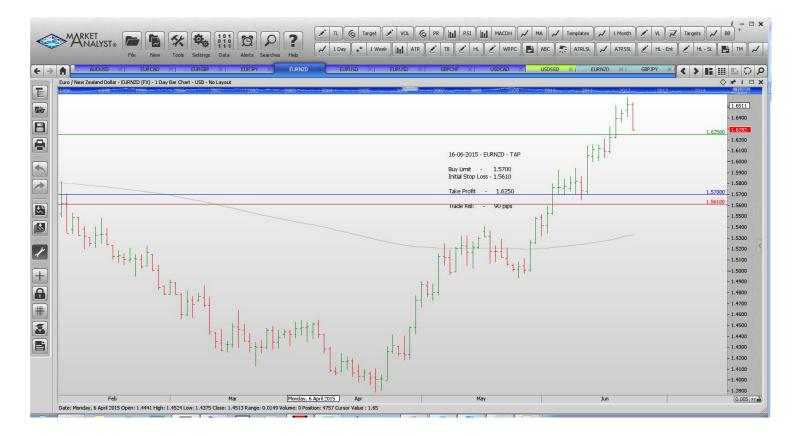

ake Profit at the "Take Profit 1". Place a 2nd order for half the position as before but Take Profit at the "Take Profit 2" target. Once the 1st target has been reached move the stop to the entry value.

| Name        | Order Type             | Entry | S.L. Take        | e Profit 1       | Take Profit 2    | Trade Risk           |
|-------------|------------------------|-------|------------------|------------------|------------------|----------------------|
| Stop Orders | 5                      |       |                  |                  |                  |                      |
|             | Sell Stop<br>Sell Stop |       | 1.6591<br>2.3129 | 1.5922<br>2.2410 | 1.5647<br>2.1718 | 341 pips<br>329 pips |

Limit Orders

## **CHARTS:**

#### Stop Orders





#### Limit Orders













- 🗆 🗙 
 ✓
 TL
 G
 Target
 ✓
 VOL
 G
 PR
 III
 MACOH
 ✓
 MA
 ✓
 Templates
 ✓
 1 Month
 ✓
 VL
 Z
 Targets
 ✓
 BB