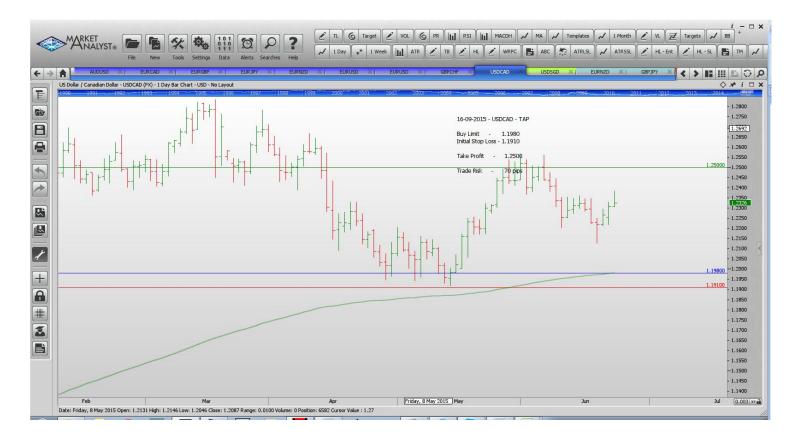

#### Limit Orders

| AUDUSD        | Buy Limit  | 0.7550 | 0.7480 | 0.7850 | 70 pips  |
|---------------|------------|--------|--------|--------|----------|
| EURCAD        | Buy Limit  | 1.3700 | 1.3620 | 1.4000 | 80 pips  |
| EURGBP        | Sell Limit | 0.7380 | 0.7490 | 0.7140 | 110      |
| EURJPY        | Buy Limit  | 136.50 | 135.70 | 142.00 | 80 pips  |
| EURUSD        | Buy Limit  | 1.0870 | 1.0770 | 1.1440 | 100 pips |
| <b>EURUSD</b> | Sell Limit | 1.1500 | 1.1565 | 1.1250 | 65 pips  |
| GBPCHF        | Buy Limit  | 1.4070 | 1.4020 | 1.4800 | 50 pips  |
| USDCAD        | Buy Limit  | 1.1980 | 1.1910 | 1.2500 | 70 pips  |
|               |            |        |        |        |          |