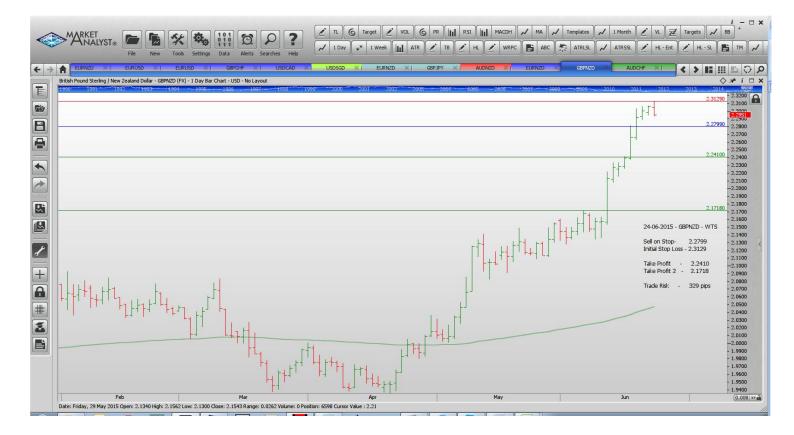

| Name        | Order Type             | Entry | S.L. Take        | e Profit 1       | Take Profit 2    | Trade Risk           |
|-------------|------------------------|-------|------------------|------------------|------------------|----------------------|
| Stop Orders | 5                      |       |                  |                  |                  |                      |
|             | Sell Stop<br>Sell Stop |       | 1.6591<br>2.3129 | 1.5922<br>2.2410 | 1.5647<br>2.1718 | 341 pips<br>329 pips |