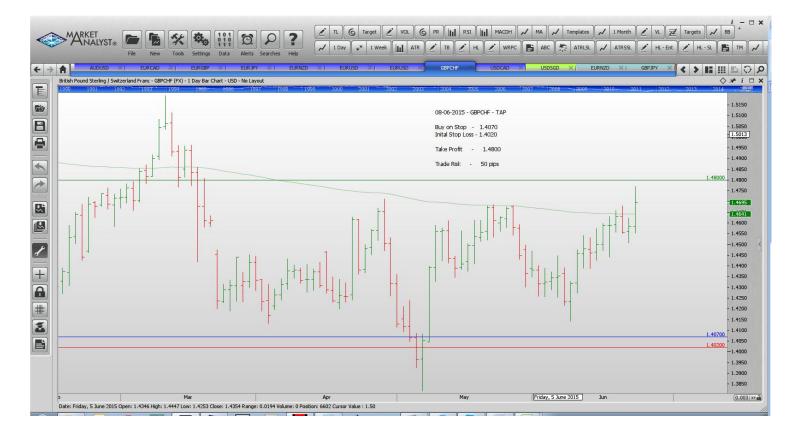

#### Limit Orders

| AUDUSD        | Buy Limit  | 0.7550 | 0.7480 | 0.7850 | 70 pips  |
|---------------|------------|--------|--------|--------|----------|
| EURCAD        | Buy Limit  | 1.3700 | 1.3620 | 1.4000 | 80 pips  |
| EURGBP        | Sell Limit | 0.7380 | 0.7490 | 0.7140 | 110      |
| EURJPY        | Buy Limit  | 136.50 | 135.70 | 142.00 | 80 pips  |
| EURUSD        | Buy Limit  | 1.0870 | 1.0770 | 1.1440 | 100 pips |
| <b>EURUSD</b> | Sell Limit | 1.1500 | 1.1565 | 1.1250 | 65 pips  |
| GBPCHF        | Buy Limit  | 1.4070 | 1.4020 | 1.4800 | 50 pips  |
| USDCAD        | Buy Limit  | 1.1980 | 1.1910 | 1.2500 | 70 pips  |
|               |            |        |        |        |          |