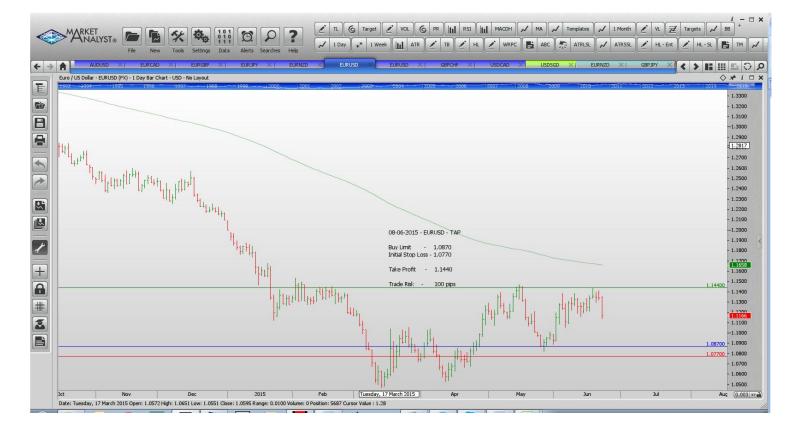

#### Limit Orders

| AUDUSD        | Buy Limit  | 0.7550 | 0.7480 | 0.7850 | 70 pips  |
|---------------|------------|--------|--------|--------|----------|
| EURCAD        | Buy Limit  | 1.3700 | 1.3620 | 1.4000 | 80 pips  |
| EURGBP        | Sell Limit | 0.7380 | 0.7490 | 0.7140 | 110      |
| EURJPY        | Buy Limit  | 136.50 | 135.70 | 142.00 | 80 pips  |
| EURUSD        | Buy Limit  | 1.0870 | 1.0770 | 1.1440 | 100 pips |
| <b>EURUSD</b> | Sell Limit | 1.1500 | 1.1565 | 1.1250 | 65 pips  |
| GBPCHF        | Buy Limit  | 1.4070 | 1.4020 | 1.4800 | 50 pips  |
| USDCAD        | Buy Limit  | 1.1980 | 1.1910 | 1.2500 | 70 pips  |
|               |            |        |        |        |          |