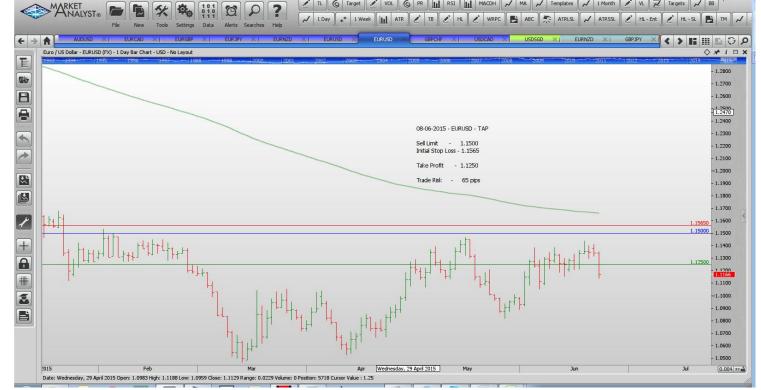

#### Limit Orders

| AUDUSD        | Buy Limit  | 0.7550 | 0.7480 | 0.7850 | 70 pips  |
|---------------|------------|--------|--------|--------|----------|
| EURCAD        | Buy Limit  | 1.3700 | 1.3620 | 1.4000 | 80 pips  |
| EURGBP        | Sell Limit | 0.7380 | 0.7490 | 0.7140 | 110      |
| EURJPY        | Buy Limit  | 136.50 | 135.70 | 142.00 | 80 pips  |
| EURUSD        | Buy Limit  | 1.0870 | 1.0770 | 1.1440 | 100 pips |
| <b>EURUSD</b> | Sell Limit | 1.1500 | 1.1565 | 1.1250 | 65 pips  |
| GBPCHF        | Buy Limit  | 1.4070 | 1.4020 | 1.4800 | 50 pips  |
| USDCAD        | Buy Limit  | 1.1980 | 1.1910 | 1.2500 | 70 pips  |
|               |            |        |        |        |          |