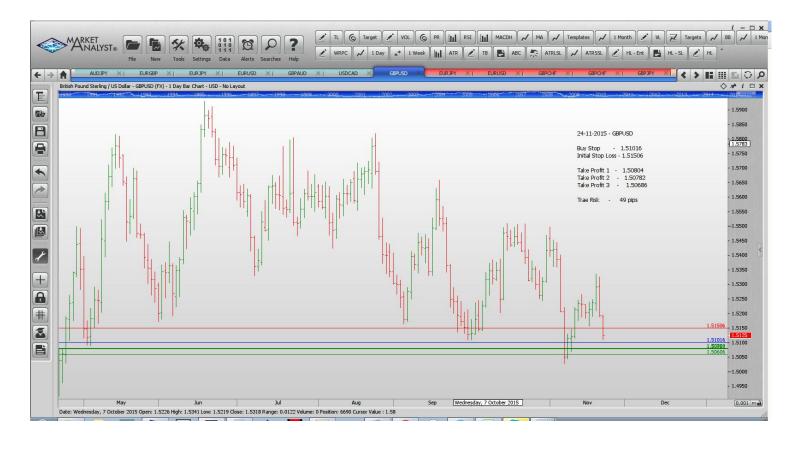

Name Order Type Entry S.L. TP 1 TP 2 TP 3 Trade Risk

**Stop Orders** 

GBPUSD Sell Stop 1.51016 1.51506 1.50804 1.50782 1.50686 49 pips

**Limit Orders** 