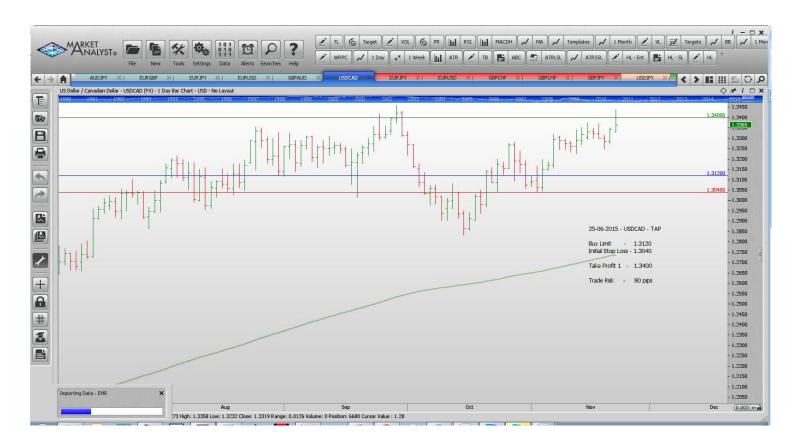

#### **Stop Orders**

|              | USDJPY | Sell Stop        | 122.65 | 122.97 | 120.87 | 32 pips |  |
|--------------|--------|------------------|--------|--------|--------|---------|--|
| Limit Orders |        |                  |        |        |        |         |  |
|              | AUDJPY | Buy Limit        | 86.00  | 85.20  | 90.00  | 80 pips |  |
|              | EURGBP | Sell Limit       | 0.7060 | 0.7120 | 0.6910 | 60 pips |  |
|              | EURJPY | Sell Limit       | 132.50 | 133.30 | 128.00 | 80 pips |  |
|              | EURUSD | Sell Limit       | 1.0800 | 1.0880 | 1.0650 | 80 pips |  |
|              | USDCAD | <b>Buy Limit</b> | 1.3120 | 1.3040 | 1.3400 | 80 pips |  |