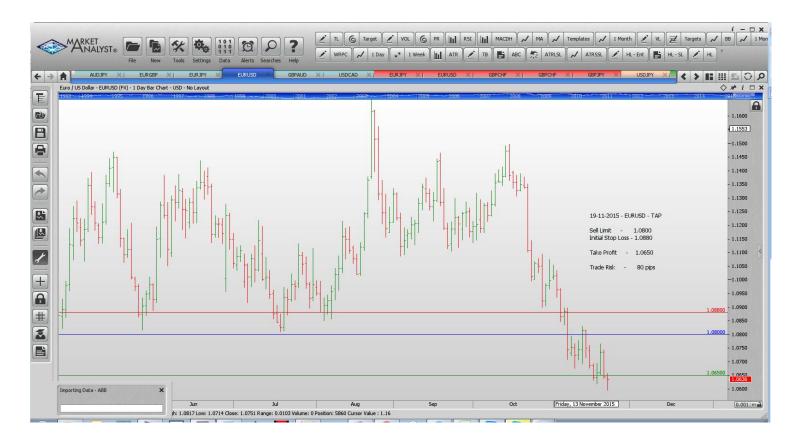

#### **Stop Orders**

|              | USDJPY | Sell Stop        | 122.65 | 122.97 | 120.87 | 32 pips |  |
|--------------|--------|------------------|--------|--------|--------|---------|--|
| Limit Orders |        |                  |        |        |        |         |  |
|              | AUDJPY | Buy Limit        | 86.00  | 85.20  | 90.00  | 80 pips |  |
|              | EURGBP | Sell Limit       | 0.7060 | 0.7120 | 0.6910 | 60 pips |  |
|              | EURJPY | Sell Limit       | 132.50 | 133.30 | 128.00 | 80 pips |  |
|              | EURUSD | Sell Limit       | 1.0800 | 1.0880 | 1.0650 | 80 pips |  |
|              | USDCAD | <b>Buy Limit</b> | 1.3120 | 1.3040 | 1.3400 | 80 pips |  |