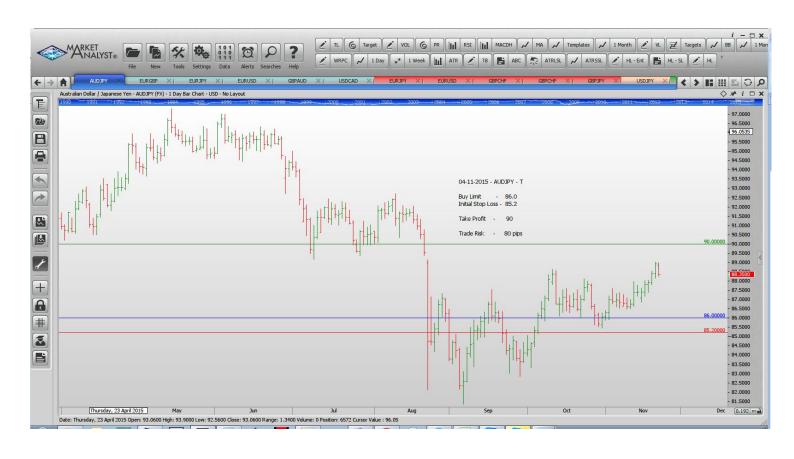

#### **Stop Orders**

|              | USDJPY | Sell Stop        | 122.65 | 122.97 | 120.87 | 32 pips |  |
|--------------|--------|------------------|--------|--------|--------|---------|--|
| Limit Orders |        |                  |        |        |        |         |  |
|              | AUDJPY | Buy Limit        | 86.00  | 85.20  | 90.00  | 80 pips |  |
|              | EURGBP | Sell Limit       | 0.7060 | 0.7120 | 0.6910 | 60 pips |  |
|              | EURJPY | Sell Limit       | 132.50 | 133.30 | 128.00 | 80 pips |  |
|              | EURUSD | Sell Limit       | 1.0800 | 1.0880 | 1.0650 | 80 pips |  |
|              | USDCAD | <b>Buy Limit</b> | 1.3120 | 1.3040 | 1.3400 | 80 pips |  |