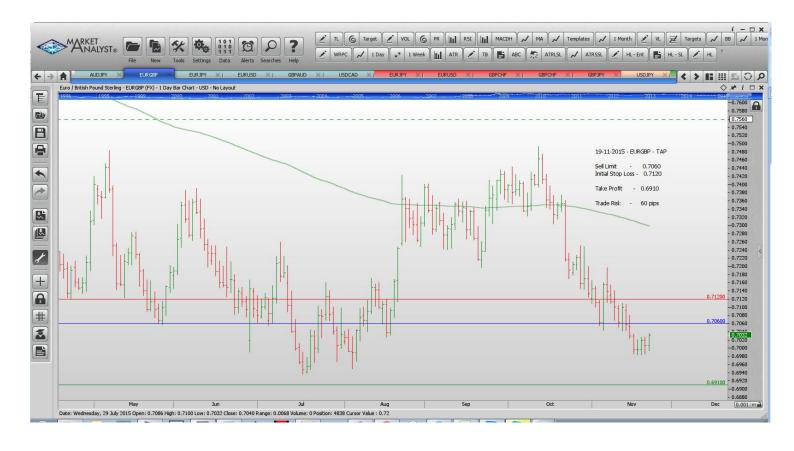

#### **Stop Orders**

|              | USDJPY | Sell Stop        | 122.65 | 122.97 | 120.87 | 32 pips |  |
|--------------|--------|------------------|--------|--------|--------|---------|--|
| Limit Orders |        |                  |        |        |        |         |  |
|              | AUDJPY | Buy Limit        | 86.00  | 85.20  | 90.00  | 80 pips |  |
|              | EURGBP | Sell Limit       | 0.7060 | 0.7120 | 0.6910 | 60 pips |  |
|              | EURJPY | Sell Limit       | 132.50 | 133.30 | 128.00 | 80 pips |  |
|              | EURUSD | Sell Limit       | 1.0800 | 1.0880 | 1.0650 | 80 pips |  |
|              | USDCAD | <b>Buy Limit</b> | 1.3120 | 1.3040 | 1.3400 | 80 pips |  |