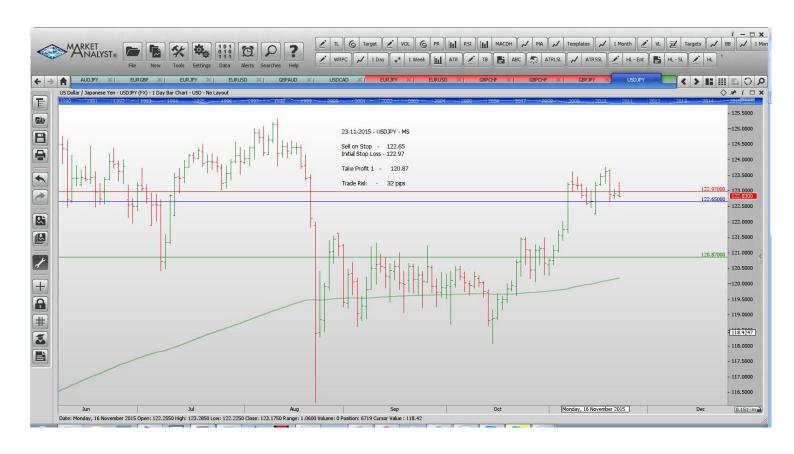

#### **Stop Orders**

|              | USDJPY | Sell Stop        | 122.65 | 122.97 | 120.87 | 32 pips |  |
|--------------|--------|------------------|--------|--------|--------|---------|--|
| Limit Orders |        |                  |        |        |        |         |  |
|              | AUDJPY | Buy Limit        | 86.00  | 85.20  | 90.00  | 80 pips |  |
|              | EURGBP | Sell Limit       | 0.7060 | 0.7120 | 0.6910 | 60 pips |  |
|              | EURJPY | Sell Limit       | 132.50 | 133.30 | 128.00 | 80 pips |  |
|              | EURUSD | Sell Limit       | 1.0800 | 1.0880 | 1.0650 | 80 pips |  |
|              | USDCAD | <b>Buy Limit</b> | 1.3120 | 1.3040 | 1.3400 | 80 pips |  |