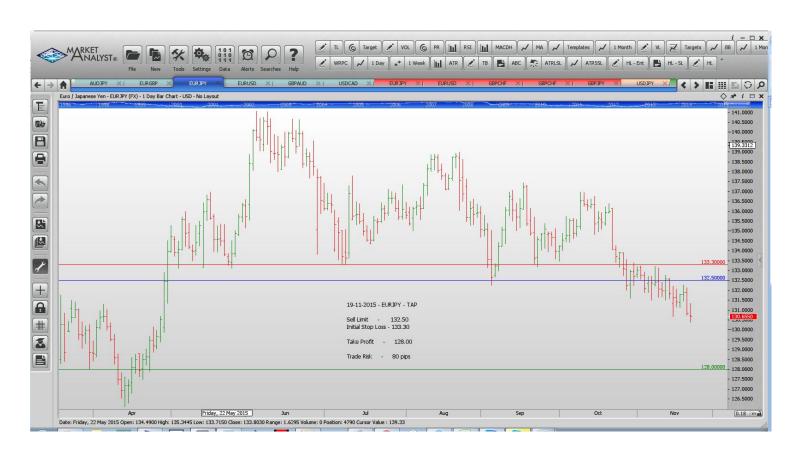

#### **Stop Orders**

|              | USDJPY | Sell Stop        | 122.65 | 122.97 | 120.87 | 32 pips |  |
|--------------|--------|------------------|--------|--------|--------|---------|--|
| Limit Orders |        |                  |        |        |        |         |  |
|              | AUDJPY | Buy Limit        | 86.00  | 85.20  | 90.00  | 80 pips |  |
|              | EURGBP | Sell Limit       | 0.7060 | 0.7120 | 0.6910 | 60 pips |  |
|              | EURJPY | Sell Limit       | 132.50 | 133.30 | 128.00 | 80 pips |  |
|              | EURUSD | Sell Limit       | 1.0800 | 1.0880 | 1.0650 | 80 pips |  |
|              | USDCAD | <b>Buy Limit</b> | 1.3120 | 1.3040 | 1.3400 | 80 pips |  |