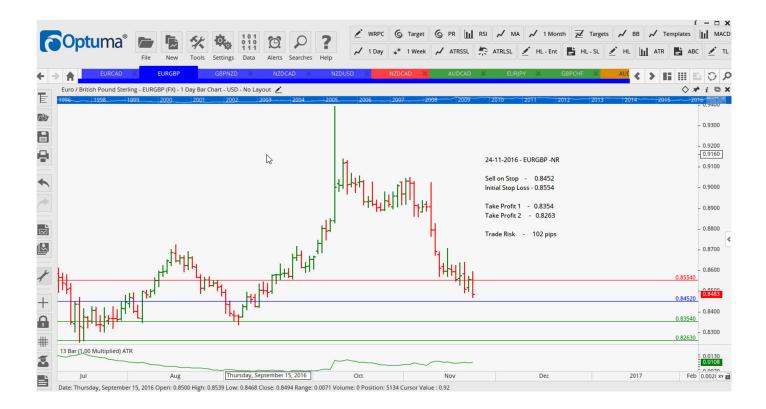

### **NEW ORDERS:**

| Name Order Type                | Code | Entry | S. L. | TP1 | TP2              | TP3 | TR pips   |
|--------------------------------|------|-------|-------|-----|------------------|-----|-----------|
| EURGBP Sell N<br>NZDCAD Sell N |      |       |       |     | 0.8263<br>0.9283 |     | 102<br>69 |

### **CHARTS:**