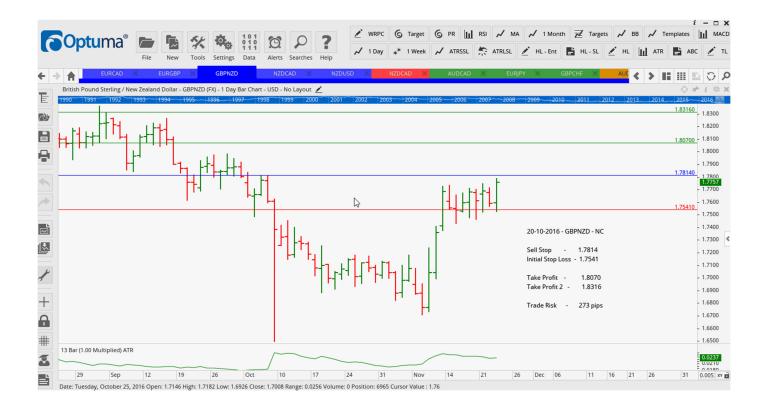

#### Retained

| EURCAD | Buy | SR | 1.4342 | 1.4216 | 1.4500 | 1.4655 | 126 |
|--------|-----|----|--------|--------|--------|--------|-----|
| GBPNZD | Buy | С  | 1.7814 | 1.7541 | 1.8070 | 1.8316 | 273 |
| NZDUSD | Buy | NR | 0.7096 | 0.7015 | 0.7194 | 0.7280 | 81  |

### **CHARTS:**