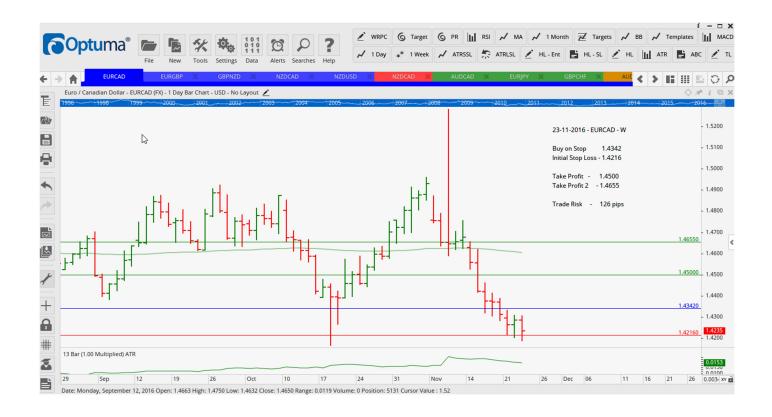

#### Retained

| EURCAD | Buy | SR | 1.4342 | 1.4216 | 1.4500 | 1.4655 | 126 |
|--------|-----|----|--------|--------|--------|--------|-----|
| GBPNZD | Buy | С  | 1.7814 | 1.7541 | 1.8070 | 1.8316 | 273 |
| NZDUSD | Buy | NR | 0.7096 | 0.7015 | 0.7194 | 0.7280 | 81  |

### **CHARTS:**