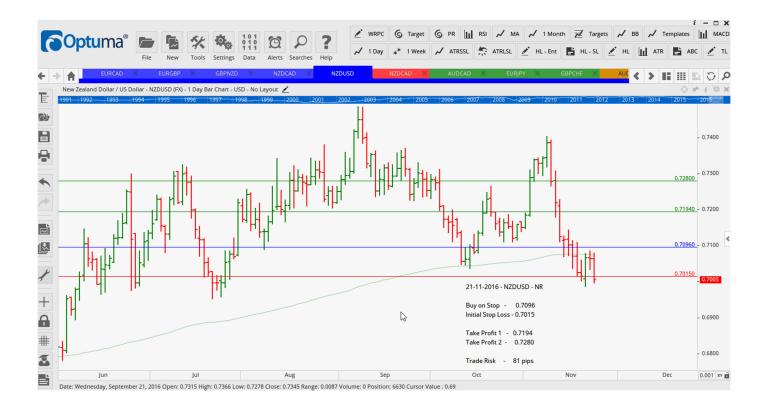

#### Retained

| EURCAD | Buy | SR | 1.4342 | 1.4216 | 1.4500 | 1.4655 | 126 |
|--------|-----|----|--------|--------|--------|--------|-----|
| GBPNZD | Buy | С  | 1.7814 | 1.7541 | 1.8070 | 1.8316 | 273 |
| NZDUSD | Buy | NR | 0.7096 | 0.7015 | 0.7194 | 0.7280 | 81  |