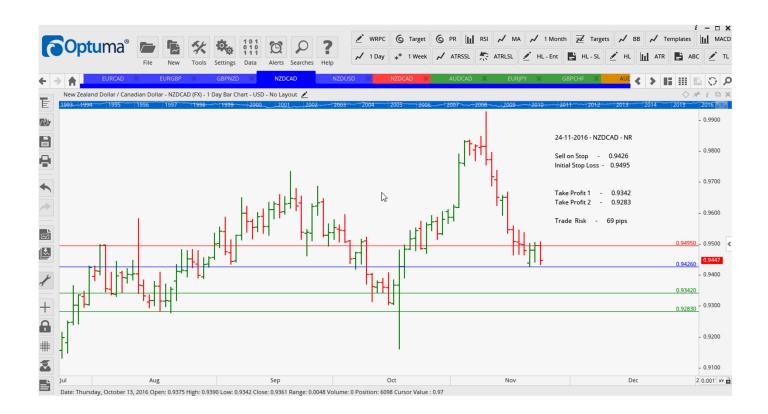

### **NEW ORDERS:**

| Name Order Type                | Code | Entry | S. L. | TP1 | TP2              | TP3 | TR pips   |
|--------------------------------|------|-------|-------|-----|------------------|-----|-----------|
| EURGBP Sell N<br>NZDCAD Sell N |      |       |       |     | 0.8263<br>0.9283 |     | 102<br>69 |

### **CHARTS:**