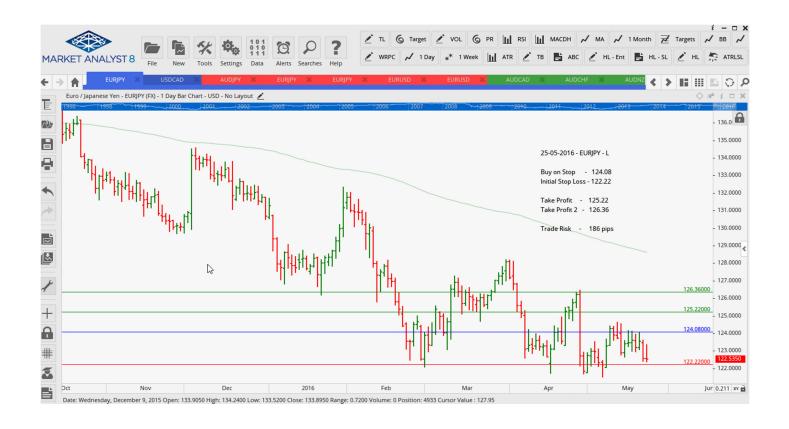

### **Stop Orders**

| <b>EURJPY</b> | <b>Buy Stop</b> | 124.08 | 122.22 | 125.22 | 126.36 | 186 pips |
|---------------|-----------------|--------|--------|--------|--------|----------|
| USDCAD        | Sell Stop       | 1.2917 | 1.3200 | 1.2804 | 1.2691 | 283 pips |