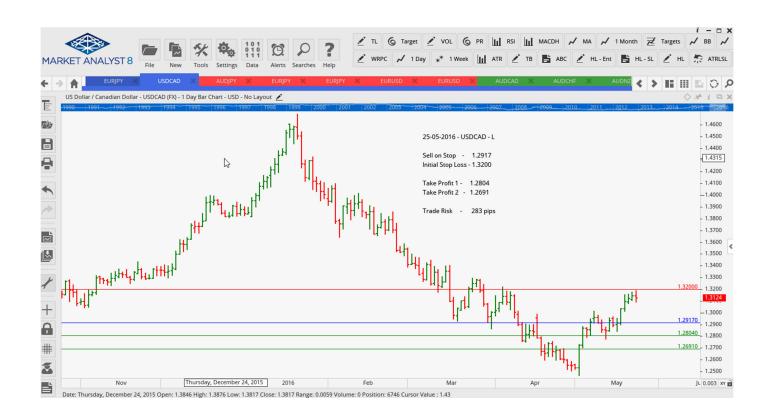

### **Stop Orders**

| <b>EURJPY</b> | <b>Buy Stop</b> | 124.08 | 122.22 | 125.22 | 126.36 | 186 pips |
|---------------|-----------------|--------|--------|--------|--------|----------|
| USDCAD        | Sell Stop       | 1.2917 | 1.3200 | 1.2804 | 1.2691 | 283 pips |