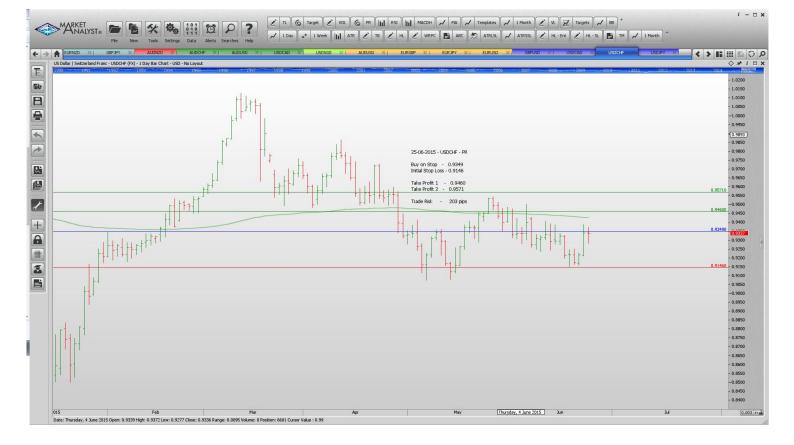

| Name        | Order Type | Entry  | S.L. Tak | e Profit 1 | Take Profit 2 | Trade Risk |
|-------------|------------|--------|----------|------------|---------------|------------|
| Stop Orders | 5          |        |          |            |               |            |
| GBPUSD      | Buy Stop   | 1.5923 | 1.5650   | 1.6058     | 1.6193        | 258 pips   |
| USDCAD      | Sell Stop  | 1.2251 | 1.2434   | 1.2142     | 1.2032        | 183 pips   |
| USDCHF      | Buy Stop   | 0.9349 | 0.9146   | 0.9460     | 0.9570        | 203 pips   |