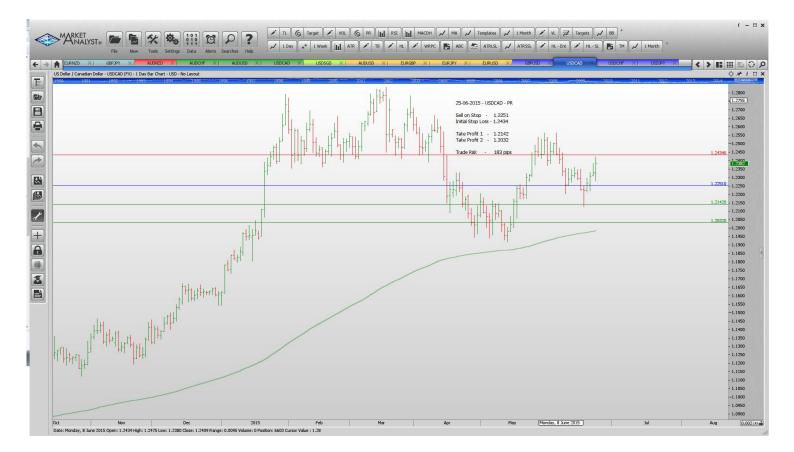

| Name        | Order Type | Entry  | S.L. Tak | e Profit 1 | Take Profit 2 | Trade Risk |
|-------------|------------|--------|----------|------------|---------------|------------|
| Stop Orders | 5          |        |          |            |               |            |
| GBPUSD      | Buy Stop   | 1.5923 | 1.5650   | 1.6058     | 1.6193        | 258 pips   |
| USDCAD      | Sell Stop  | 1.2251 | 1.2434   | 1.2142     | 1.2032        | 183 pips   |
| USDCHF      | Buy Stop   | 0.9349 | 0.9146   | 0.9460     | 0.9570        | 203 pips   |