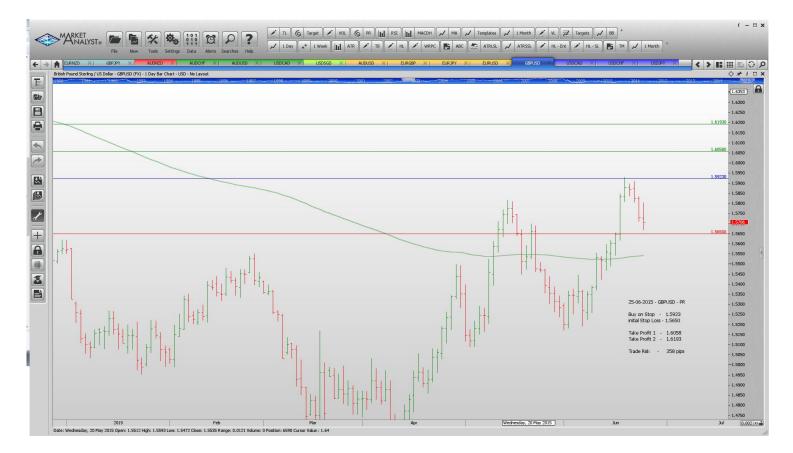

| Name        | Order Type | Entry  | S.L. Tak | e Profit 1 | Take Profit 2 | Trade Risk |
|-------------|------------|--------|----------|------------|---------------|------------|
| Stop Orders | 5          |        |          |            |               |            |
| GBPUSD      | Buy Stop   | 1.5923 | 1.5650   | 1.6058     | 1.6193        | 258 pips   |
| USDCAD      | Sell Stop  | 1.2251 | 1.2434   | 1.2142     | 1.2032        | 183 pips   |
| USDCHF      | Buy Stop   | 0.9349 | 0.9146   | 0.9460     | 0.9570        | 203 pips   |