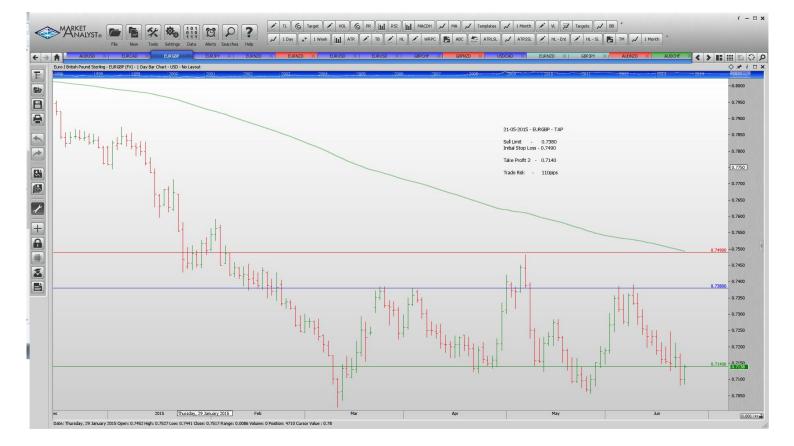

#### Retained

Stop Orders

Limit Orders

| AUDUSD | Buy Limit  | 0.7550 | 0.7480 | 0.7850 | 70 pips  |
|--------|------------|--------|--------|--------|----------|
| EURCAD | Buy Limit  | 1.3700 | 1.3620 | 1.4000 | 80 pips  |
| EURGBP | Sell Limit | 0.7380 | 0.7490 | 0.7140 | 110      |
| EURJPY | Buy Limit  | 136.50 | 135.70 | 142.00 | 80 pips  |
| EURUSD | Buy Limit  | 1.0870 | 1.0770 | 1.1440 | 100 pips |
| EURUSD | Sell Limit | 1.1500 | 1.1565 | 1.1250 | 65 pips  |
| GBPCHF | Buy Limit  | 1.4070 | 1.4020 | 1.4800 | 50 pips  |
| USDCAD | Buy Limit  | 1.1980 | 1.1910 | 1.2500 | 70 pips  |
|        |            |        |        |        |          |