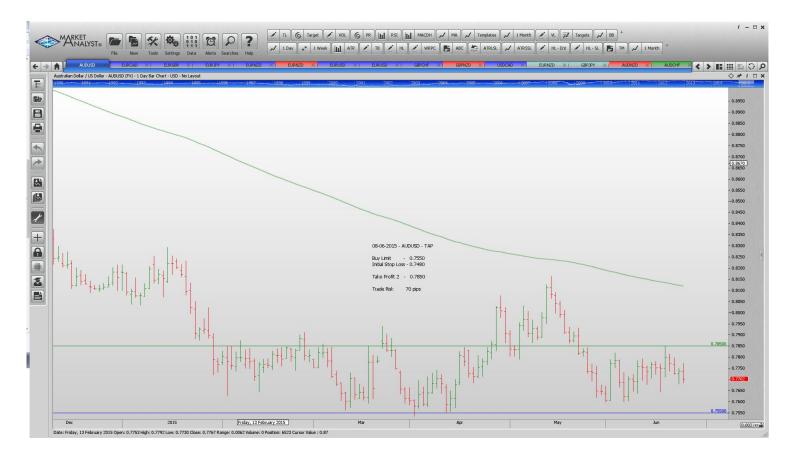

#### Retained

Stop Orders

Limit Orders

| AUDUSD | Buy Limit  | 0.7550 | 0.7480 | 0.7850 | 70 pips  |
|--------|------------|--------|--------|--------|----------|
| EURCAD | Buy Limit  | 1.3700 | 1.3620 | 1.4000 | 80 pips  |
| EURGBP | Sell Limit | 0.7380 | 0.7490 | 0.7140 | 110      |
| EURJPY | Buy Limit  | 136.50 | 135.70 | 142.00 | 80 pips  |
| EURUSD | Buy Limit  | 1.0870 | 1.0770 | 1.1440 | 100 pips |
| EURUSD | Sell Limit | 1.1500 | 1.1565 | 1.1250 | 65 pips  |
| GBPCHF | Buy Limit  | 1.4070 | 1.4020 | 1.4800 | 50 pips  |
| USDCAD | Buy Limit  | 1.1980 | 1.1910 | 1.2500 | 70 pips  |
|        |            |        |        |        |          |