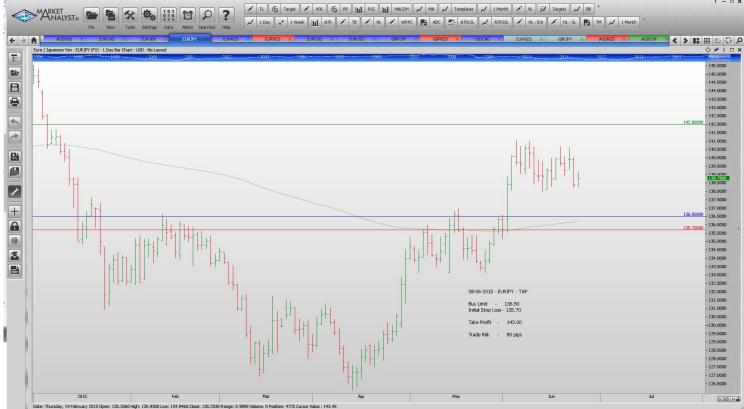

#### Retained

Stop Orders

Limit Orders

| AUDUSD | Buy Limit  | 0.7550 | 0.7480 | 0.7850 | 70 pips  |
|--------|------------|--------|--------|--------|----------|
| EURCAD | Buy Limit  | 1.3700 | 1.3620 | 1.4000 | 80 pips  |
| EURGBP | Sell Limit | 0.7380 | 0.7490 | 0.7140 | 110      |
| EURJPY | Buy Limit  | 136.50 | 135.70 | 142.00 | 80 pips  |
| EURUSD | Buy Limit  | 1.0870 | 1.0770 | 1.1440 | 100 pips |
| EURUSD | Sell Limit | 1.1500 | 1.1565 | 1.1250 | 65 pips  |
| GBPCHF | Buy Limit  | 1.4070 | 1.4020 | 1.4800 | 50 pips  |
| USDCAD | Buy Limit  | 1.1980 | 1.1910 | 1.2500 | 70 pips  |
|        |            |        |        |        |          |