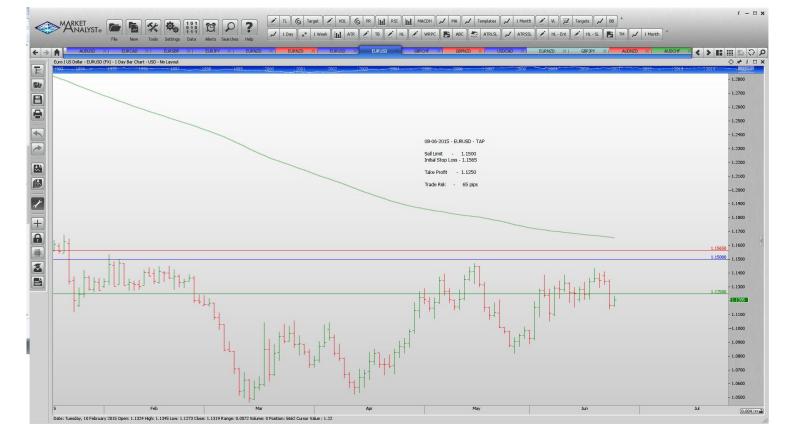

#### Retained

Stop Orders

Limit Orders

| AUDUSD | Buy Limit  | 0.7550 | 0.7480 | 0.7850 | 70 pips  |
|--------|------------|--------|--------|--------|----------|
| EURCAD | Buy Limit  | 1.3700 | 1.3620 | 1.4000 | 80 pips  |
| EURGBP | Sell Limit | 0.7380 | 0.7490 | 0.7140 | 110      |
| EURJPY | Buy Limit  | 136.50 | 135.70 | 142.00 | 80 pips  |
| EURUSD | Buy Limit  | 1.0870 | 1.0770 | 1.1440 | 100 pips |
| EURUSD | Sell Limit | 1.1500 | 1.1565 | 1.1250 | 65 pips  |
| GBPCHF | Buy Limit  | 1.4070 | 1.4020 | 1.4800 | 50 pips  |
| USDCAD | Buy Limit  | 1.1980 | 1.1910 | 1.2500 | 70 pips  |
|        |            |        |        |        |          |

## **CHARTS:**