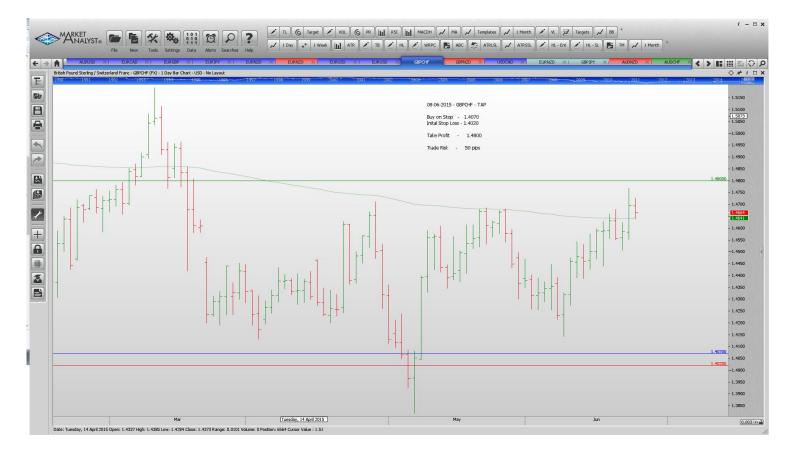

#### Retained

Stop Orders

Limit Orders

| AUDUSD | Buy Limit  | 0.7550 | 0.7480 | 0.7850 | 70 pips  |
|--------|------------|--------|--------|--------|----------|
| EURCAD | Buy Limit  | 1.3700 | 1.3620 | 1.4000 | 80 pips  |
| EURGBP | Sell Limit | 0.7380 | 0.7490 | 0.7140 | 110      |
| EURJPY | Buy Limit  | 136.50 | 135.70 | 142.00 | 80 pips  |
| EURUSD | Buy Limit  | 1.0870 | 1.0770 | 1.1440 | 100 pips |
| EURUSD | Sell Limit | 1.1500 | 1.1565 | 1.1250 | 65 pips  |
| GBPCHF | Buy Limit  | 1.4070 | 1.4020 | 1.4800 | 50 pips  |
| USDCAD | Buy Limit  | 1.1980 | 1.1910 | 1.2500 | 70 pips  |
|        |            |        |        |        |          |

## **CHARTS:**