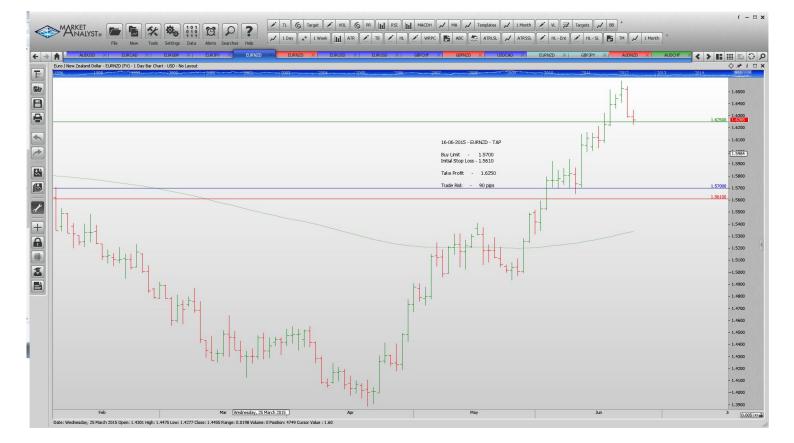

| AUDCHF | ` | 0.7079 | Retain | 0.7079 | 0.7312 | 0.7484 |
|--------|---|--------|--------|--------|--------|--------|
| AUDUSD |   | 0.7599 | Retain | 0.7643 | 0.7939 | 0.8076 |
| EURNZD |   | 1.6591 | Retain | 1.6591 | 1.5922 | 1.5647 |
| GBPNZD |   | 2.3129 | Retain | 2.3129 | 2.2410 | 2.1718 |

## **CHARTS:**