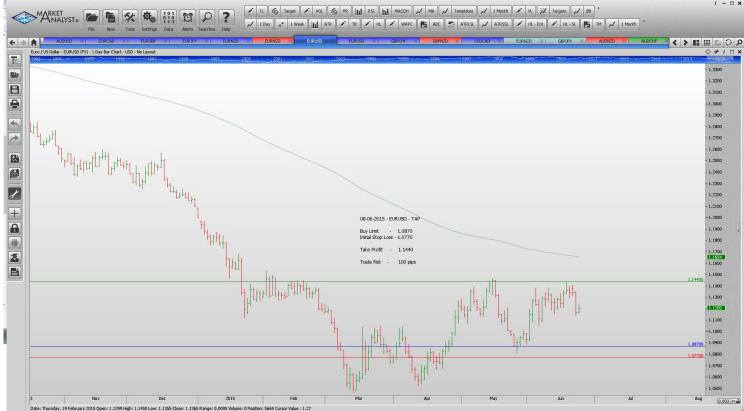

#### Retained

Stop Orders

Limit Orders

| AUDUSD | Buy Limit  | 0.7550 | 0.7480 | 0.7850 | 70 pips  |
|--------|------------|--------|--------|--------|----------|
| EURCAD | Buy Limit  | 1.3700 | 1.3620 | 1.4000 | 80 pips  |
| EURGBP | Sell Limit | 0.7380 | 0.7490 | 0.7140 | 110      |
| EURJPY | Buy Limit  | 136.50 | 135.70 | 142.00 | 80 pips  |
| EURUSD | Buy Limit  | 1.0870 | 1.0770 | 1.1440 | 100 pips |
| EURUSD | Sell Limit | 1.1500 | 1.1565 | 1.1250 | 65 pips  |
| GBPCHF | Buy Limit  | 1.4070 | 1.4020 | 1.4800 | 50 pips  |
| USDCAD | Buy Limit  | 1.1980 | 1.1910 | 1.2500 | 70 pips  |
|        |            |        |        |        |          |

## **CHARTS:**