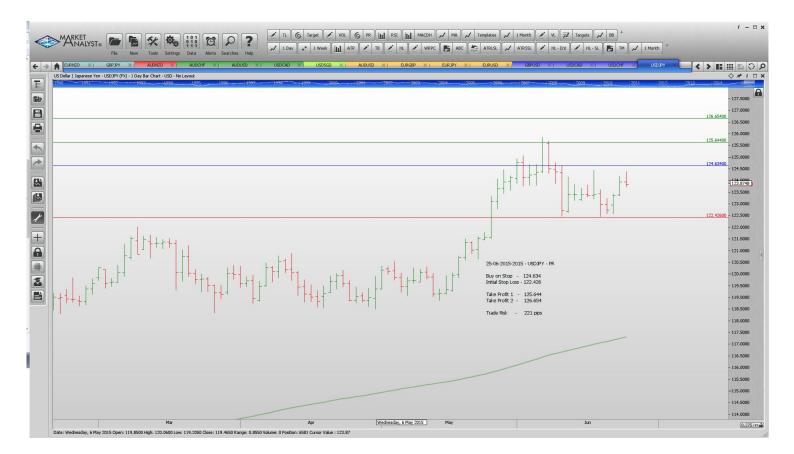

at the "Take Profit 1". Place a 2nd order for half the position as before but Take Profit at the "Take Profit 2" target. Once the 1st target has been reached move the stop to the entry value.

| Name        | Order Type | Entry  | S.L. Tak | e Profit 1 | Take Profit 2 | Trade Risk |
|-------------|------------|--------|----------|------------|---------------|------------|
| Stop Orders | 5          |        |          |            |               |            |
| GBPUSD      | Buy Stop   | 1.5923 | 1.5650   | 1.6058     | 1.6193        | 258 pips   |
| USDCAD      | Sell Stop  | 1.2251 | 1.2434   | 1.2142     | 1.2032        | 183 pips   |
| USDCHF      | Buy Stop   | 0.9349 | 0.9146   | 0.9460     | 0.9570        | 203 pips   |

**Limit Orders** 

## **CHARTS:**

#### Stop Orders









#### Limit Orders











*i* – □ ×





*i* – □ ×