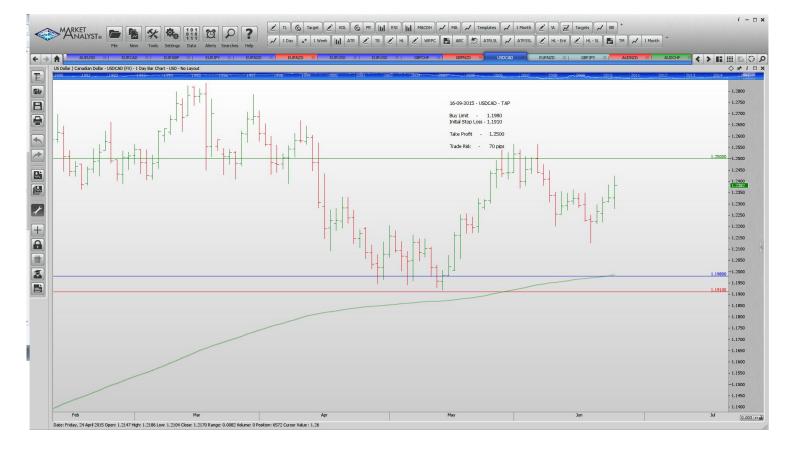

#### Retained

Stop Orders

Limit Orders

| AUDUSD | Buy Limit  | 0.7550 | 0.7480 | 0.7850 | 70 pips  |
|--------|------------|--------|--------|--------|----------|
| EURCAD | Buy Limit  | 1.3700 | 1.3620 | 1.4000 | 80 pips  |
| EURGBP | Sell Limit | 0.7380 | 0.7490 | 0.7140 | 110      |
| EURJPY | Buy Limit  | 136.50 | 135.70 | 142.00 | 80 pips  |
| EURUSD | Buy Limit  | 1.0870 | 1.0770 | 1.1440 | 100 pips |
| EURUSD | Sell Limit | 1.1500 | 1.1565 | 1.1250 | 65 pips  |
| GBPCHF | Buy Limit  | 1.4070 | 1.4020 | 1.4800 | 50 pips  |
| USDCAD | Buy Limit  | 1.1980 | 1.1910 | 1.2500 | 70 pips  |
|        |            |        |        |        |          |