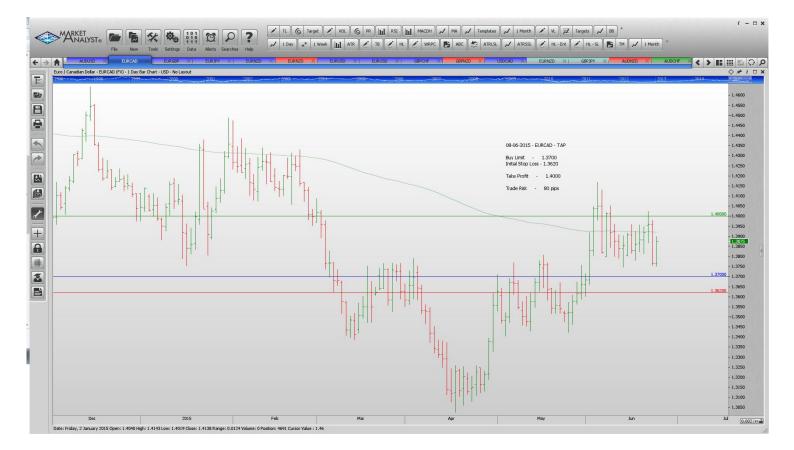

#### Retained

Stop Orders

Limit Orders

| AUDUSD | Buy Limit  | 0.7550 | 0.7480 | 0.7850 | 70 pips  |
|--------|------------|--------|--------|--------|----------|
| EURCAD | Buy Limit  | 1.3700 | 1.3620 | 1.4000 | 80 pips  |
| EURGBP | Sell Limit | 0.7380 | 0.7490 | 0.7140 | 110      |
| EURJPY | Buy Limit  | 136.50 | 135.70 | 142.00 | 80 pips  |
| EURUSD | Buy Limit  | 1.0870 | 1.0770 | 1.1440 | 100 pips |
| EURUSD | Sell Limit | 1.1500 | 1.1565 | 1.1250 | 65 pips  |
| GBPCHF | Buy Limit  | 1.4070 | 1.4020 | 1.4800 | 50 pips  |
| USDCAD | Buy Limit  | 1.1980 | 1.1910 | 1.2500 | 70 pips  |
|        |            |        |        |        |          |