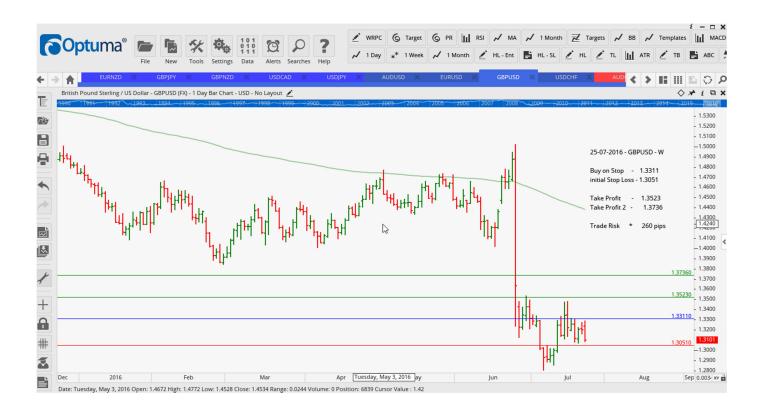

| USDCAD<br>USDCHF                     | Buy<br>Buy                   | 1. 2896<br>0.9772                    | Amend<br>Amend                       | 1.3104<br>0.9780                     | 0.9976                               | 1.3315<br>1.0056 |                                                          |  |
|--------------------------------------|------------------------------|--------------------------------------|--------------------------------------|--------------------------------------|--------------------------------------|------------------|----------------------------------------------------------|--|
| Retaine                              | d                            |                                      |                                      |                                      |                                      |                  |                                                          |  |
| Stop Positions                       |                              |                                      |                                      |                                      |                                      |                  |                                                          |  |
| GBPUSD<br>GBPUSD<br>NZDCAD           | Buy<br>Buy<br>Buy            | 1.30177<br>1.3121<br>0.9105          | Retain<br>Retain<br>Retain           | 1.30177<br>1.3121<br>0.9105          | 1.3530<br>0.94601                    | 1.3630           |                                                          |  |
| WORKI                                | NG ORDI                      | ERS:                                 |                                      |                                      |                                      |                  |                                                          |  |
| CANCELLED ORDERS:                    |                              |                                      |                                      |                                      |                                      |                  |                                                          |  |
| EURJPY Sell, USDCAD Sell             |                              |                                      |                                      |                                      |                                      |                  |                                                          |  |
| Name                                 | Direction                    | Entry                                | Stop Loss                            | TP1                                  | TP2                                  | TP3              | Trade Risk                                               |  |
| Amended                              |                              |                                      |                                      |                                      |                                      |                  |                                                          |  |
| Stop Orders                          |                              |                                      |                                      |                                      |                                      |                  |                                                          |  |
| AUDUSD<br>GBPUSD<br>USDCHF<br>USDJPY | Buy<br>Buy<br>Sell<br>Sell W | 0.7523<br>1.3311<br>0.9823<br>105.05 | 0.7435<br>1.3051<br>0.9913<br>106.85 | 0.7606<br>1.3523<br>0.9755<br>103.50 | 0.7688<br>1.3736<br>0.9687<br>101.50 |                  | 112 pips<br>260 pips<br><mark>90 pips</mark><br>180 pips |  |
| Retaine                              |                              | 100.00                               | 100.00                               | 100.00                               | 101.00                               |                  |                                                          |  |
| Stop Orders                          |                              |                                      |                                      |                                      |                                      |                  |                                                          |  |
| NEW ORDERS:                          |                              |                                      |                                      |                                      |                                      |                  |                                                          |  |
| Name Order                           | туре                         | Entry                                | S. L.                                | TP1                                  | TP2                                  | TP3              | Trade Risk                                               |  |
| Stop Orders                          |                              |                                      |                                      |                                      |                                      |                  |                                                          |  |
| EURNZD                               | Sell                         | 1.5582                               | 1.5778                               | 1.5216                               |                                      |                  | 196 pips                                                 |  |
| EURUSD                               | Buy                          | 1.1062                               | 1.0940                               | 1.1144                               | 1.1227                               |                  | 118 pips                                                 |  |
| GBPJPY                               | Sell                         | 137.69                               | 141.08                               | 131.96                               |                                      |                  | 339 pips                                                 |  |
| GBPNZD<br>USDCAD                     | <mark>Sell</mark><br>Buy     | 1.8586<br>1.3190                     | 1.8878<br>1.2939                     | 1.7912<br>1.36457                    |                                      |                  | 292 pips<br>260 pips                                     |  |

## **CHARTS:**