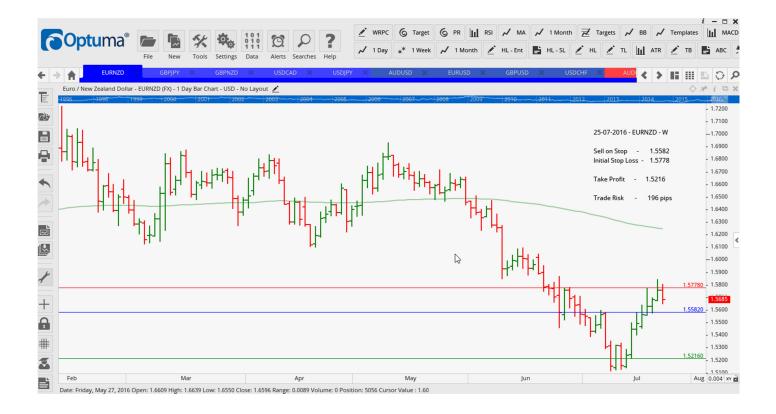

| USDCAD<br>USDCHF                     | Buy<br>Buy                   | 1. 2896<br>0.9772                    | Amend<br>Amend                       | 1.3104<br>0.9780                     | 0.9976                               | 1.3315<br>1.0056 |                                                          |  |
|--------------------------------------|------------------------------|--------------------------------------|--------------------------------------|--------------------------------------|--------------------------------------|------------------|----------------------------------------------------------|--|
| Retaine                              | d                            |                                      |                                      |                                      |                                      |                  |                                                          |  |
| Stop Positions                       |                              |                                      |                                      |                                      |                                      |                  |                                                          |  |
| GBPUSD<br>GBPUSD<br>NZDCAD           | Buy<br>Buy<br>Buy            | 1.30177<br>1.3121<br>0.9105          | Retain<br>Retain<br>Retain           | 1.30177<br>1.3121<br>0.9105          | 1.3530<br>0.94601                    | 1.3630           |                                                          |  |
| WORKI                                | NG ORDI                      | ERS:                                 |                                      |                                      |                                      |                  |                                                          |  |
| CANCELLED ORDERS:                    |                              |                                      |                                      |                                      |                                      |                  |                                                          |  |
| EURJPY Sell, USDCAD Sell             |                              |                                      |                                      |                                      |                                      |                  |                                                          |  |
| Name                                 | Direction                    | Entry                                | Stop Loss                            | TP1                                  | TP2                                  | TP3              | Trade Risk                                               |  |
| Amended                              |                              |                                      |                                      |                                      |                                      |                  |                                                          |  |
| Stop Orders                          |                              |                                      |                                      |                                      |                                      |                  |                                                          |  |
| AUDUSD<br>GBPUSD<br>USDCHF<br>USDJPY | Buy<br>Buy<br>Sell<br>Sell W | 0.7523<br>1.3311<br>0.9823<br>105.05 | 0.7435<br>1.3051<br>0.9913<br>106.85 | 0.7606<br>1.3523<br>0.9755<br>103.50 | 0.7688<br>1.3736<br>0.9687<br>101.50 |                  | 112 pips<br>260 pips<br><mark>90 pips</mark><br>180 pips |  |
| Retaine                              |                              | 100.00                               | 100.00                               | 100.00                               | 101.00                               |                  |                                                          |  |
| Stop Orders                          |                              |                                      |                                      |                                      |                                      |                  |                                                          |  |
| NEW ORDERS:                          |                              |                                      |                                      |                                      |                                      |                  |                                                          |  |
| Name Order                           | туре                         | Entry                                | S. L.                                | TP1                                  | TP2                                  | TP3              | Trade Risk                                               |  |
| Stop Orders                          |                              |                                      |                                      |                                      |                                      |                  |                                                          |  |
| EURNZD                               | Sell                         | 1.5582                               | 1.5778                               | 1.5216                               |                                      |                  | 196 pips                                                 |  |
| EURUSD                               | Buy                          | 1.1062                               | 1.0940                               | 1.1144                               | 1.1227                               |                  | 118 pips                                                 |  |
| GBPJPY                               | Sell                         | 137.69                               | 141.08                               | 131.96                               |                                      |                  | 339 pips                                                 |  |
| GBPNZD<br>USDCAD                     | <mark>Sell</mark><br>Buy     | 1.8586<br>1.3190                     | 1.8878<br>1.2939                     | 1.7912<br>1.36457                    |                                      |                  | 292 pips<br>260 pips                                     |  |

## **CHARTS:**

## Stop Orders