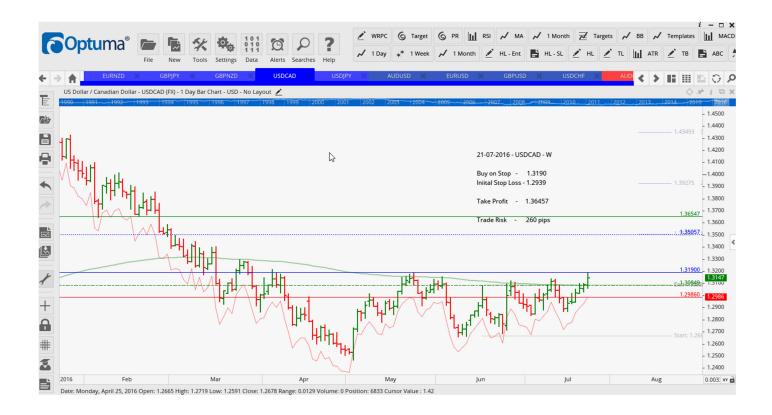

| USDCAD<br>USDCHF                     | Buy<br>Buy                   | 1. 2896<br>0.9772                    | Amend<br>Amend                       | 1.3104<br>0.9780                     | 0.9976                               | 1.3315<br>1.0056 |                                                          |  |
|--------------------------------------|------------------------------|--------------------------------------|--------------------------------------|--------------------------------------|--------------------------------------|------------------|----------------------------------------------------------|--|
| Retaine                              | d                            |                                      |                                      |                                      |                                      |                  |                                                          |  |
| Stop Positions                       |                              |                                      |                                      |                                      |                                      |                  |                                                          |  |
| GBPUSD<br>GBPUSD<br>NZDCAD           | Buy<br>Buy<br>Buy            | 1.30177<br>1.3121<br>0.9105          | Retain<br>Retain<br>Retain           | 1.30177<br>1.3121<br>0.9105          | 1.3530<br>0.94601                    | 1.3630           |                                                          |  |
| WORKI                                | NG ORDI                      | ERS:                                 |                                      |                                      |                                      |                  |                                                          |  |
| CANCELLED ORDERS:                    |                              |                                      |                                      |                                      |                                      |                  |                                                          |  |
| EURJPY Sell, USDCAD Sell             |                              |                                      |                                      |                                      |                                      |                  |                                                          |  |
| Name                                 | Direction                    | Entry                                | Stop Loss                            | TP1                                  | TP2                                  | TP3              | Trade Risk                                               |  |
| Amended                              |                              |                                      |                                      |                                      |                                      |                  |                                                          |  |
| Stop Orders                          |                              |                                      |                                      |                                      |                                      |                  |                                                          |  |
| AUDUSD<br>GBPUSD<br>USDCHF<br>USDJPY | Buy<br>Buy<br>Sell<br>Sell W | 0.7523<br>1.3311<br>0.9823<br>105.05 | 0.7435<br>1.3051<br>0.9913<br>106.85 | 0.7606<br>1.3523<br>0.9755<br>103.50 | 0.7688<br>1.3736<br>0.9687<br>101.50 |                  | 112 pips<br>260 pips<br><mark>90 pips</mark><br>180 pips |  |
| Retaine                              |                              | 100.00                               | 100.00                               | 100.00                               | 101.00                               |                  |                                                          |  |
| Stop Orders                          |                              |                                      |                                      |                                      |                                      |                  |                                                          |  |
| NEW ORDERS:                          |                              |                                      |                                      |                                      |                                      |                  |                                                          |  |
| Name Order                           | туре                         | Entry                                | S. L.                                | TP1                                  | TP2                                  | TP3              | Trade Risk                                               |  |
| Stop Orders                          |                              |                                      |                                      |                                      |                                      |                  |                                                          |  |
| EURNZD                               | Sell                         | 1.5582                               | 1.5778                               | 1.5216                               |                                      |                  | 196 pips                                                 |  |
| EURUSD                               | Buy                          | 1.1062                               | 1.0940                               | 1.1144                               | 1.1227                               |                  | 118 pips                                                 |  |
| GBPJPY                               | Sell                         | 137.69                               | 141.08                               | 131.96                               |                                      |                  | 339 pips                                                 |  |
| GBPNZD<br>USDCAD                     | <mark>Sell</mark><br>Buy     | 1.8586<br>1.3190                     | 1.8878<br>1.2939                     | 1.7912<br>1.36457                    |                                      |                  | 292 pips<br>260 pips                                     |  |

## **CHARTS:**