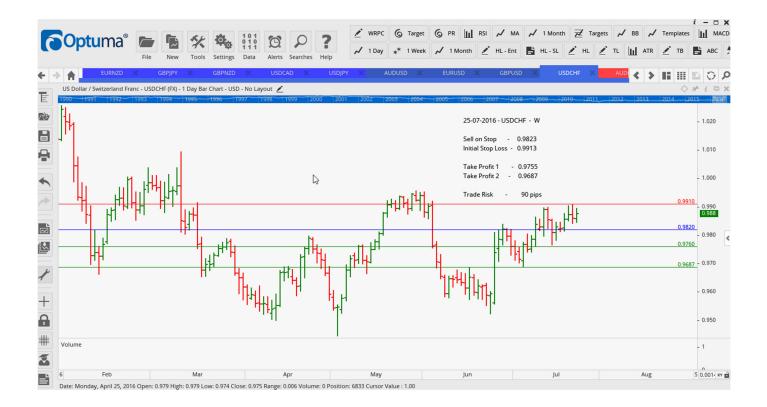

| USDCAD<br>USDCHF                     | Buy<br>Buy                   | 1. 2896<br>0.9772                    | Amend<br>Amend                       | 1.3104<br>0.9780                     | 0.9976                               | 1.3315<br>1.0056 |                                                          |  |
|--------------------------------------|------------------------------|--------------------------------------|--------------------------------------|--------------------------------------|--------------------------------------|------------------|----------------------------------------------------------|--|
| Retaine                              | d                            |                                      |                                      |                                      |                                      |                  |                                                          |  |
| Stop Positions                       |                              |                                      |                                      |                                      |                                      |                  |                                                          |  |
| GBPUSD<br>GBPUSD<br>NZDCAD           | Buy<br>Buy<br>Buy            | 1.30177<br>1.3121<br>0.9105          | Retain<br>Retain<br>Retain           | 1.30177<br>1.3121<br>0.9105          | 1.3530<br>0.94601                    | 1.3630           |                                                          |  |
| WORKI                                | NG ORDI                      | ERS:                                 |                                      |                                      |                                      |                  |                                                          |  |
| CANCELLED ORDERS:                    |                              |                                      |                                      |                                      |                                      |                  |                                                          |  |
| EURJPY Sell, USDCAD Sell             |                              |                                      |                                      |                                      |                                      |                  |                                                          |  |
| Name                                 | Direction                    | Entry                                | Stop Loss                            | TP1                                  | TP2                                  | TP3              | Trade Risk                                               |  |
| Amended                              |                              |                                      |                                      |                                      |                                      |                  |                                                          |  |
| Stop Orders                          |                              |                                      |                                      |                                      |                                      |                  |                                                          |  |
| AUDUSD<br>GBPUSD<br>USDCHF<br>USDJPY | Buy<br>Buy<br>Sell<br>Sell W | 0.7523<br>1.3311<br>0.9823<br>105.05 | 0.7435<br>1.3051<br>0.9913<br>106.85 | 0.7606<br>1.3523<br>0.9755<br>103.50 | 0.7688<br>1.3736<br>0.9687<br>101.50 |                  | 112 pips<br>260 pips<br><mark>90 pips</mark><br>180 pips |  |
| Retaine                              |                              | 100.00                               | 100.00                               | 100.00                               | 101.00                               |                  |                                                          |  |
| Stop Orders                          |                              |                                      |                                      |                                      |                                      |                  |                                                          |  |
| NEW ORDERS:                          |                              |                                      |                                      |                                      |                                      |                  |                                                          |  |
| Name Order                           | туре                         | Entry                                | S. L.                                | TP1                                  | TP2                                  | TP3              | Trade Risk                                               |  |
| Stop Orders                          |                              |                                      |                                      |                                      |                                      |                  |                                                          |  |
| EURNZD                               | Sell                         | 1.5582                               | 1.5778                               | 1.5216                               |                                      |                  | 196 pips                                                 |  |
| EURUSD                               | Buy                          | 1.1062                               | 1.0940                               | 1.1144                               | 1.1227                               |                  | 118 pips                                                 |  |
| GBPJPY                               | Sell                         | 137.69                               | 141.08                               | 131.96                               |                                      |                  | 339 pips                                                 |  |
| GBPNZD<br>USDCAD                     | <mark>Sell</mark><br>Buy     | 1.8586<br>1.3190                     | 1.8878<br>1.2939                     | 1.7912<br>1.36457                    |                                      |                  | 292 pips<br>260 pips                                     |  |

## **CHARTS:**