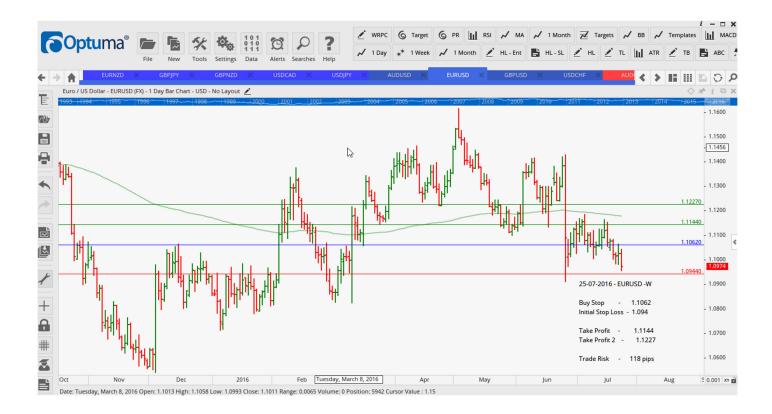

| USDCAD<br>USDCHF                     | Buy<br>Buy                   | 1. 2896<br>0.9772                    | Amend<br>Amend                       | 1.3104<br>0.9780                     | 0.9976                               | 1.3315<br>1.0056 |                                                          |  |
|--------------------------------------|------------------------------|--------------------------------------|--------------------------------------|--------------------------------------|--------------------------------------|------------------|----------------------------------------------------------|--|
| Retaine                              | d                            |                                      |                                      |                                      |                                      |                  |                                                          |  |
| Stop Positions                       |                              |                                      |                                      |                                      |                                      |                  |                                                          |  |
| GBPUSD<br>GBPUSD<br>NZDCAD           | Buy<br>Buy<br>Buy            | 1.30177<br>1.3121<br>0.9105          | Retain<br>Retain<br>Retain           | 1.30177<br>1.3121<br>0.9105          | 1.3530<br>0.94601                    | 1.3630           |                                                          |  |
| WORKI                                | NG ORDI                      | ERS:                                 |                                      |                                      |                                      |                  |                                                          |  |
| CANCELLED ORDERS:                    |                              |                                      |                                      |                                      |                                      |                  |                                                          |  |
| EURJPY Sell, USDCAD Sell             |                              |                                      |                                      |                                      |                                      |                  |                                                          |  |
| Name                                 | Direction                    | Entry                                | Stop Loss                            | TP1                                  | TP2                                  | TP3              | Trade Risk                                               |  |
| Amended                              |                              |                                      |                                      |                                      |                                      |                  |                                                          |  |
| Stop Orders                          |                              |                                      |                                      |                                      |                                      |                  |                                                          |  |
| AUDUSD<br>GBPUSD<br>USDCHF<br>USDJPY | Buy<br>Buy<br>Sell<br>Sell W | 0.7523<br>1.3311<br>0.9823<br>105.05 | 0.7435<br>1.3051<br>0.9913<br>106.85 | 0.7606<br>1.3523<br>0.9755<br>103.50 | 0.7688<br>1.3736<br>0.9687<br>101.50 |                  | 112 pips<br>260 pips<br><mark>90 pips</mark><br>180 pips |  |
| Retaine                              |                              | 100.00                               | 100.00                               | 100.00                               | 101.00                               |                  |                                                          |  |
| Stop Orders                          |                              |                                      |                                      |                                      |                                      |                  |                                                          |  |
| NEW ORDERS:                          |                              |                                      |                                      |                                      |                                      |                  |                                                          |  |
| Name Order                           | туре                         | Entry                                | S. L.                                | TP1                                  | TP2                                  | TP3              | Trade Risk                                               |  |
| Stop Orders                          |                              |                                      |                                      |                                      |                                      |                  |                                                          |  |
| EURNZD                               | Sell                         | 1.5582                               | 1.5778                               | 1.5216                               |                                      |                  | 196 pips                                                 |  |
| EURUSD                               | Buy                          | 1.1062                               | 1.0940                               | 1.1144                               | 1.1227                               |                  | 118 pips                                                 |  |
| GBPJPY                               | Sell                         | 137.69                               | 141.08                               | 131.96                               |                                      |                  | 339 pips                                                 |  |
| GBPNZD<br>USDCAD                     | <mark>Sell</mark><br>Buy     | 1.8586<br>1.3190                     | 1.8878<br>1.2939                     | 1.7912<br>1.36457                    |                                      |                  | 292 pips<br>260 pips                                     |  |

## **CHARTS:**

## Stop Orders