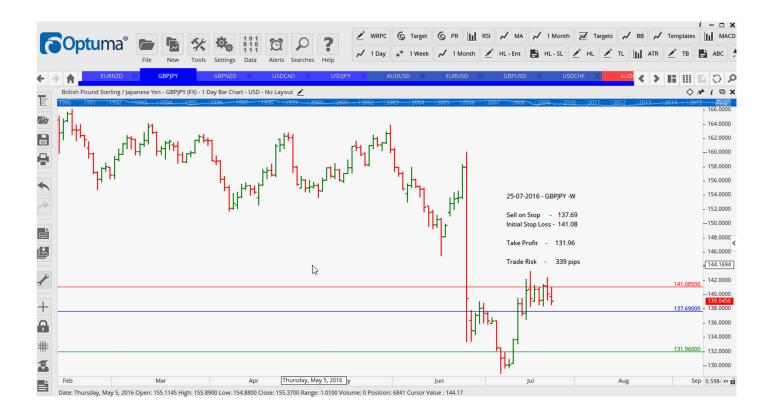

| USDCAD<br>USDCHF                     | Buy<br>Buy                   | 1. 2896<br>0.9772                    | Amend<br>Amend                       | 1.3104<br>0.9780                     | 0.9976                               | 1.3315<br>1.0056 |                                                          |  |
|--------------------------------------|------------------------------|--------------------------------------|--------------------------------------|--------------------------------------|--------------------------------------|------------------|----------------------------------------------------------|--|
| Retaine                              | d                            |                                      |                                      |                                      |                                      |                  |                                                          |  |
| Stop Positions                       |                              |                                      |                                      |                                      |                                      |                  |                                                          |  |
| GBPUSD<br>GBPUSD<br>NZDCAD           | Buy<br>Buy<br>Buy            | 1.30177<br>1.3121<br>0.9105          | Retain<br>Retain<br>Retain           | 1.30177<br>1.3121<br>0.9105          | 1.3530<br>0.94601                    | 1.3630           |                                                          |  |
| WORKI                                | NG ORDI                      | ERS:                                 |                                      |                                      |                                      |                  |                                                          |  |
| CANCELLED ORDERS:                    |                              |                                      |                                      |                                      |                                      |                  |                                                          |  |
| EURJPY Sell, USDCAD Sell             |                              |                                      |                                      |                                      |                                      |                  |                                                          |  |
| Name                                 | Direction                    | Entry                                | Stop Loss                            | TP1                                  | TP2                                  | TP3              | Trade Risk                                               |  |
| Amended                              |                              |                                      |                                      |                                      |                                      |                  |                                                          |  |
| Stop Orders                          |                              |                                      |                                      |                                      |                                      |                  |                                                          |  |
| AUDUSD<br>GBPUSD<br>USDCHF<br>USDJPY | Buy<br>Buy<br>Sell<br>Sell W | 0.7523<br>1.3311<br>0.9823<br>105.05 | 0.7435<br>1.3051<br>0.9913<br>106.85 | 0.7606<br>1.3523<br>0.9755<br>103.50 | 0.7688<br>1.3736<br>0.9687<br>101.50 |                  | 112 pips<br>260 pips<br><mark>90 pips</mark><br>180 pips |  |
| Retaine                              |                              | 100.00                               | 100.00                               | 100.00                               | 101.00                               |                  |                                                          |  |
| Stop Orders                          |                              |                                      |                                      |                                      |                                      |                  |                                                          |  |
| NEW ORDERS:                          |                              |                                      |                                      |                                      |                                      |                  |                                                          |  |
| Name Order                           | туре                         | Entry                                | S. L.                                | TP1                                  | TP2                                  | TP3              | Trade Risk                                               |  |
| Stop Orders                          |                              |                                      |                                      |                                      |                                      |                  |                                                          |  |
| EURNZD                               | Sell                         | 1.5582                               | 1.5778                               | 1.5216                               |                                      |                  | 196 pips                                                 |  |
| EURUSD                               | Buy                          | 1.1062                               | 1.0940                               | 1.1144                               | 1.1227                               |                  | 118 pips                                                 |  |
| GBPJPY                               | Sell                         | 137.69                               | 141.08                               | 131.96                               |                                      |                  | 339 pips                                                 |  |
| GBPNZD<br>USDCAD                     | <mark>Sell</mark><br>Buy     | 1.8586<br>1.3190                     | 1.8878<br>1.2939                     | 1.7912<br>1.36457                    |                                      |                  | 292 pips<br>260 pips                                     |  |

## **CHARTS:**

## Stop Orders