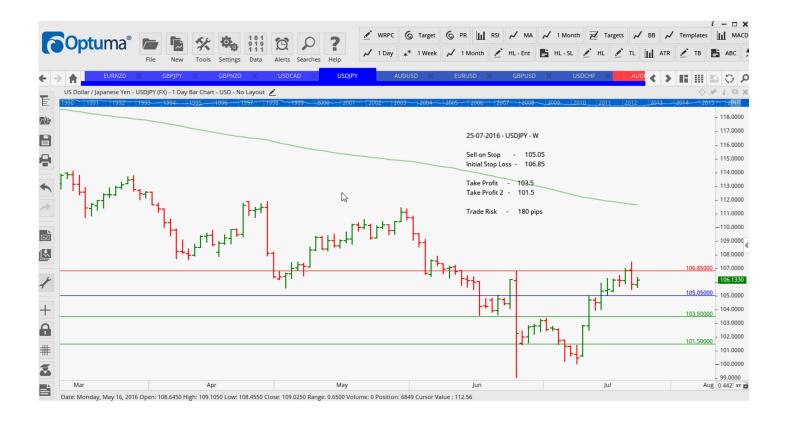

| USDCAD<br>USDCHF                     | Buy<br>Buy                   | 1. 2896<br>0.9772                    | Amend<br>Amend                       | 1.3104<br>0.9780                     | 0.9976                               | 1.3315<br>1.0056 |                                                          |  |
|--------------------------------------|------------------------------|--------------------------------------|--------------------------------------|--------------------------------------|--------------------------------------|------------------|----------------------------------------------------------|--|
| Retaine                              | d                            |                                      |                                      |                                      |                                      |                  |                                                          |  |
| Stop Positions                       |                              |                                      |                                      |                                      |                                      |                  |                                                          |  |
| GBPUSD<br>GBPUSD<br>NZDCAD           | Buy<br>Buy<br>Buy            | 1.30177<br>1.3121<br>0.9105          | Retain<br>Retain<br>Retain           | 1.30177<br>1.3121<br>0.9105          | 1.3530<br>0.94601                    | 1.3630           |                                                          |  |
| WORKI                                | NG ORDI                      | ERS:                                 |                                      |                                      |                                      |                  |                                                          |  |
| CANCELLED ORDERS:                    |                              |                                      |                                      |                                      |                                      |                  |                                                          |  |
| EURJPY Sell, USDCAD Sell             |                              |                                      |                                      |                                      |                                      |                  |                                                          |  |
| Name                                 | Direction                    | Entry                                | Stop Loss                            | TP1                                  | TP2                                  | TP3              | Trade Risk                                               |  |
| Amended                              |                              |                                      |                                      |                                      |                                      |                  |                                                          |  |
| Stop Orders                          |                              |                                      |                                      |                                      |                                      |                  |                                                          |  |
| AUDUSD<br>GBPUSD<br>USDCHF<br>USDJPY | Buy<br>Buy<br>Sell<br>Sell W | 0.7523<br>1.3311<br>0.9823<br>105.05 | 0.7435<br>1.3051<br>0.9913<br>106.85 | 0.7606<br>1.3523<br>0.9755<br>103.50 | 0.7688<br>1.3736<br>0.9687<br>101.50 |                  | 112 pips<br>260 pips<br><mark>90 pips</mark><br>180 pips |  |
| Retaine                              |                              | 100.00                               | 100.00                               | 100.00                               | 101.00                               |                  |                                                          |  |
| Stop Orders                          |                              |                                      |                                      |                                      |                                      |                  |                                                          |  |
| NEW ORDERS:                          |                              |                                      |                                      |                                      |                                      |                  |                                                          |  |
| Name Order                           | туре                         | Entry                                | S. L.                                | TP1                                  | TP2                                  | TP3              | Trade Risk                                               |  |
| Stop Orders                          |                              |                                      |                                      |                                      |                                      |                  |                                                          |  |
| EURNZD                               | Sell                         | 1.5582                               | 1.5778                               | 1.5216                               |                                      |                  | 196 pips                                                 |  |
| EURUSD                               | Buy                          | 1.1062                               | 1.0940                               | 1.1144                               | 1.1227                               |                  | 118 pips                                                 |  |
| GBPJPY                               | Sell                         | 137.69                               | 141.08                               | 131.96                               |                                      |                  | 339 pips                                                 |  |
| GBPNZD<br>USDCAD                     | <mark>Sell</mark><br>Buy     | 1.8586<br>1.3190                     | 1.8878<br>1.2939                     | 1.7912<br>1.36457                    |                                      |                  | 292 pips<br>260 pips                                     |  |

## **CHARTS:**

## Stop Orders