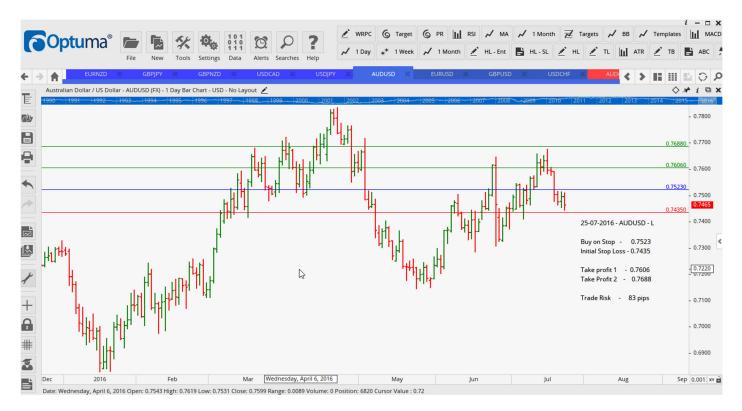

| USDCAD<br>USDCHF                     | Buy<br>Buy                   | 1. 2896<br>0.9772                    | Amend<br>Amend                       | 1.3104<br>0.9780                     | 0.9976                               | 1.3315<br>1.0056 |                                                          |  |
|--------------------------------------|------------------------------|--------------------------------------|--------------------------------------|--------------------------------------|--------------------------------------|------------------|----------------------------------------------------------|--|
| Retaine                              | d                            |                                      |                                      |                                      |                                      |                  |                                                          |  |
| Stop Positions                       |                              |                                      |                                      |                                      |                                      |                  |                                                          |  |
| GBPUSD<br>GBPUSD<br>NZDCAD           | Buy<br>Buy<br>Buy            | 1.30177<br>1.3121<br>0.9105          | Retain<br>Retain<br>Retain           | 1.30177<br>1.3121<br>0.9105          | 1.3530<br>0.94601                    | 1.3630           |                                                          |  |
| WORKI                                | NG ORDI                      | ERS:                                 |                                      |                                      |                                      |                  |                                                          |  |
| CANCELLED ORDERS:                    |                              |                                      |                                      |                                      |                                      |                  |                                                          |  |
| EURJPY Sell, USDCAD Sell             |                              |                                      |                                      |                                      |                                      |                  |                                                          |  |
| Name                                 | Direction                    | Entry                                | Stop Loss                            | TP1                                  | TP2                                  | TP3              | Trade Risk                                               |  |
| Amended                              |                              |                                      |                                      |                                      |                                      |                  |                                                          |  |
| Stop Orders                          |                              |                                      |                                      |                                      |                                      |                  |                                                          |  |
| AUDUSD<br>GBPUSD<br>USDCHF<br>USDJPY | Buy<br>Buy<br>Sell<br>Sell W | 0.7523<br>1.3311<br>0.9823<br>105.05 | 0.7435<br>1.3051<br>0.9913<br>106.85 | 0.7606<br>1.3523<br>0.9755<br>103.50 | 0.7688<br>1.3736<br>0.9687<br>101.50 |                  | 112 pips<br>260 pips<br><mark>90 pips</mark><br>180 pips |  |
| Retaine                              |                              | 100.00                               | 100.00                               | 100.00                               | 101.00                               |                  |                                                          |  |
| Stop Orders                          |                              |                                      |                                      |                                      |                                      |                  |                                                          |  |
| NEW ORDERS:                          |                              |                                      |                                      |                                      |                                      |                  |                                                          |  |
| Name Order                           | туре                         | Entry                                | S. L.                                | TP1                                  | TP2                                  | TP3              | Trade Risk                                               |  |
| Stop Orders                          |                              |                                      |                                      |                                      |                                      |                  |                                                          |  |
| EURNZD                               | Sell                         | 1.5582                               | 1.5778                               | 1.5216                               |                                      |                  | 196 pips                                                 |  |
| EURUSD                               | Buy                          | 1.1062                               | 1.0940                               | 1.1144                               | 1.1227                               |                  | 118 pips                                                 |  |
| GBPJPY                               | Sell                         | 137.69                               | 141.08                               | 131.96                               |                                      |                  | 339 pips                                                 |  |
| GBPNZD<br>USDCAD                     | <mark>Sell</mark><br>Buy     | 1.8586<br>1.3190                     | 1.8878<br>1.2939                     | 1.7912<br>1.36457                    |                                      |                  | 292 pips<br>260 pips                                     |  |

## **CHARTS:**

## Stop Orders