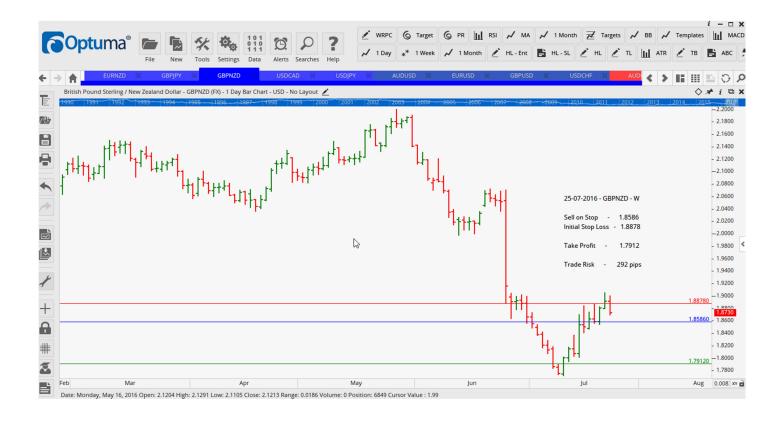

| USDCAD<br>USDCHF                     | Buy<br>Buy                   | 1. 2896<br>0.9772                    | Amend<br>Amend                       | 1.3104<br>0.9780                     | 0.9976                               | 1.3315<br>1.0056 |                                                          |  |
|--------------------------------------|------------------------------|--------------------------------------|--------------------------------------|--------------------------------------|--------------------------------------|------------------|----------------------------------------------------------|--|
| Retaine                              | d                            |                                      |                                      |                                      |                                      |                  |                                                          |  |
| Stop Positions                       |                              |                                      |                                      |                                      |                                      |                  |                                                          |  |
| GBPUSD<br>GBPUSD<br>NZDCAD           | Buy<br>Buy<br>Buy            | 1.30177<br>1.3121<br>0.9105          | Retain<br>Retain<br>Retain           | 1.30177<br>1.3121<br>0.9105          | 1.3530<br>0.94601                    | 1.3630           |                                                          |  |
| WORKI                                | NG ORDI                      | ERS:                                 |                                      |                                      |                                      |                  |                                                          |  |
| CANCELLED ORDERS:                    |                              |                                      |                                      |                                      |                                      |                  |                                                          |  |
| EURJPY Sell, USDCAD Sell             |                              |                                      |                                      |                                      |                                      |                  |                                                          |  |
| Name                                 | Direction                    | Entry                                | Stop Loss                            | TP1                                  | TP2                                  | TP3              | Trade Risk                                               |  |
| Amended                              |                              |                                      |                                      |                                      |                                      |                  |                                                          |  |
| Stop Orders                          |                              |                                      |                                      |                                      |                                      |                  |                                                          |  |
| AUDUSD<br>GBPUSD<br>USDCHF<br>USDJPY | Buy<br>Buy<br>Sell<br>Sell W | 0.7523<br>1.3311<br>0.9823<br>105.05 | 0.7435<br>1.3051<br>0.9913<br>106.85 | 0.7606<br>1.3523<br>0.9755<br>103.50 | 0.7688<br>1.3736<br>0.9687<br>101.50 |                  | 112 pips<br>260 pips<br><mark>90 pips</mark><br>180 pips |  |
| Retaine                              |                              | 100.00                               | 100.00                               | 100.00                               | 101.00                               |                  |                                                          |  |
| Stop Orders                          |                              |                                      |                                      |                                      |                                      |                  |                                                          |  |
| NEW ORDERS:                          |                              |                                      |                                      |                                      |                                      |                  |                                                          |  |
| Name Order                           | туре                         | Entry                                | S. L.                                | TP1                                  | TP2                                  | TP3              | Trade Risk                                               |  |
| Stop Orders                          |                              |                                      |                                      |                                      |                                      |                  |                                                          |  |
| EURNZD                               | Sell                         | 1.5582                               | 1.5778                               | 1.5216                               |                                      |                  | 196 pips                                                 |  |
| EURUSD                               | Buy                          | 1.1062                               | 1.0940                               | 1.1144                               | 1.1227                               |                  | 118 pips                                                 |  |
| GBPJPY                               | Sell                         | 137.69                               | 141.08                               | 131.96                               |                                      |                  | 339 pips                                                 |  |
| GBPNZD<br>USDCAD                     | <mark>Sell</mark><br>Buy     | 1.8586<br>1.3190                     | 1.8878<br>1.2939                     | 1.7912<br>1.36457                    |                                      |                  | 292 pips<br>260 pips                                     |  |

## **CHARTS:**