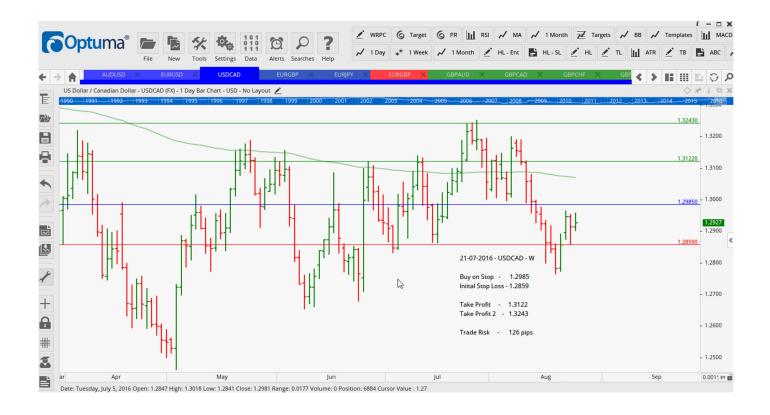

### **CANCELLED ORDERS:**

| GBPUSD           | Sell L         | 1.3041           |                  |                  |                  |     |                      |  |
|------------------|----------------|------------------|------------------|------------------|------------------|-----|----------------------|--|
| Name             | Direction      | Entry            | Stop Loss        | TP1              | TP2              | TP3 | Trade Risk           |  |
| Amende           | ed             |                  |                  |                  |                  |     |                      |  |
| Stop Orders      |                |                  |                  |                  |                  |     |                      |  |
| EURGBP<br>EURJPY | Buy L<br>Buy L | 0.8678<br>114.18 | 0.8476<br>112.69 | 0.8752<br>115.13 | 0.8825<br>116.08 |     | 135 pips<br>109 pips |  |
| Retained         |                |                  |                  |                  |                  |     |                      |  |
| Stop Orders      |                |                  |                  |                  |                  |     |                      |  |
| AUDUSD<br>EURUSD | Buy W<br>Buy W | 0.7659<br>1.1360 | 0.7583<br>1.1271 | 0.7726<br>1.1435 | 0.7795<br>1.1533 |     | 76 pips<br>81 pips   |  |
| NEW ORDERS:      |                |                  |                  |                  |                  |     |                      |  |
| Name Order       | r Туре         | Entry            | S. L.            | TP1              | TP2              | TP3 | Trade Risk           |  |
| Stop Orders      |                |                  |                  |                  |                  |     |                      |  |
| USDCAD           | Buy W          | 1.2985           | 1.2859           | 1.3122           | 1.3243           |     | 126 pips             |  |