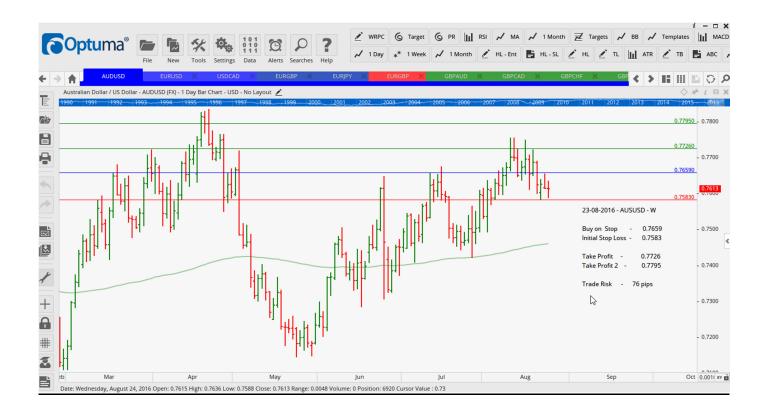

### **CANCELLED ORDERS:**

| GBPUSD           | Sell L         | 1.3041           |                  |                  |                  |     |                      |  |
|------------------|----------------|------------------|------------------|------------------|------------------|-----|----------------------|--|
| Name             | Direction      | Entry            | Stop Loss        | TP1              | TP2              | TP3 | Trade Risk           |  |
| Amende           | ed             |                  |                  |                  |                  |     |                      |  |
| Stop Orders      |                |                  |                  |                  |                  |     |                      |  |
| EURGBP<br>EURJPY | Buy L<br>Buy L | 0.8678<br>114.18 | 0.8476<br>112.69 | 0.8752<br>115.13 | 0.8825<br>116.08 |     | 135 pips<br>109 pips |  |
| Retained         |                |                  |                  |                  |                  |     |                      |  |
| Stop Orders      |                |                  |                  |                  |                  |     |                      |  |
| AUDUSD<br>EURUSD | Buy W<br>Buy W | 0.7659<br>1.1360 | 0.7583<br>1.1271 | 0.7726<br>1.1435 | 0.7795<br>1.1533 |     | 76 pips<br>81 pips   |  |
| NEW ORDERS:      |                |                  |                  |                  |                  |     |                      |  |
| Name Order       | r Туре         | Entry            | S. L.            | TP1              | TP2              | TP3 | Trade Risk           |  |
| Stop Orders      |                |                  |                  |                  |                  |     |                      |  |
| USDCAD           | Buy W          | 1.2985           | 1.2859           | 1.3122           | 1.3243           |     | 126 pips             |  |