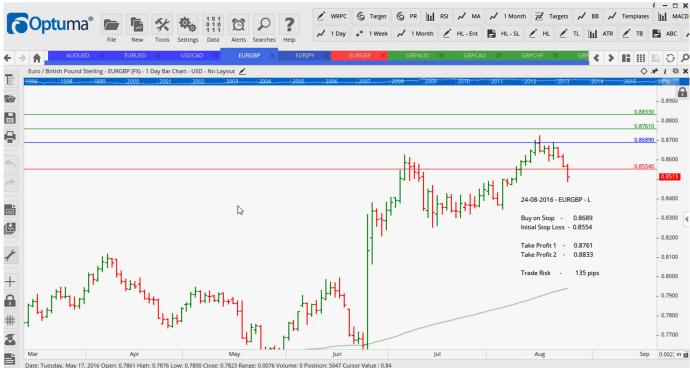

### **CANCELLED ORDERS:**

| GBPUSD           | Sell L         | 1.3041           |                  |                  |                  |     |                      |  |
|------------------|----------------|------------------|------------------|------------------|------------------|-----|----------------------|--|
| Name             | Direction      | Entry            | Stop Loss        | TP1              | TP2              | TP3 | Trade Risk           |  |
| Amende           | ed             |                  |                  |                  |                  |     |                      |  |
| Stop Orders      |                |                  |                  |                  |                  |     |                      |  |
| EURGBP<br>EURJPY | Buy L<br>Buy L | 0.8678<br>114.18 | 0.8476<br>112.69 | 0.8752<br>115.13 | 0.8825<br>116.08 |     | 135 pips<br>109 pips |  |
| Retained         |                |                  |                  |                  |                  |     |                      |  |
| Stop Orders      |                |                  |                  |                  |                  |     |                      |  |
| AUDUSD<br>EURUSD | Buy W<br>Buy W | 0.7659<br>1.1360 | 0.7583<br>1.1271 | 0.7726<br>1.1435 | 0.7795<br>1.1533 |     | 76 pips<br>81 pips   |  |
| NEW ORDERS:      |                |                  |                  |                  |                  |     |                      |  |
| Name Order       | r Туре         | Entry            | S. L.            | TP1              | TP2              | TP3 | Trade Risk           |  |
| Stop Orders      |                |                  |                  |                  |                  |     |                      |  |
| USDCAD           | Buy W          | 1.2985           | 1.2859           | 1.3122           | 1.3243           |     | 126 pips             |  |

## **CHARTS:**

Date: Tuesday, May 17, 2016 Open: 0.7861 High: 0.7876 Low: 0.7800 Close: 0.7823 Range: 0.0076 Volume: 0 Position: 5047 Cursor Value : 0.84

 $i - \Box \times$ 