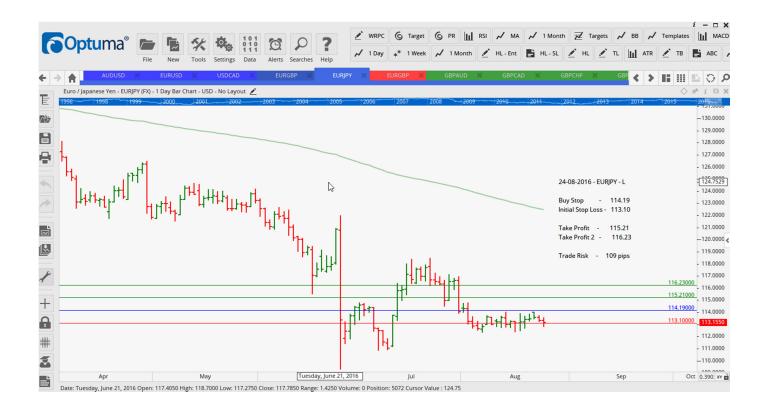

### **CANCELLED ORDERS:**

| GBPUSD           | Sell L         | 1.3041           |                  |                  |                  |     |                      |  |
|------------------|----------------|------------------|------------------|------------------|------------------|-----|----------------------|--|
| Name             | Direction      | Entry            | Stop Loss        | TP1              | TP2              | TP3 | Trade Risk           |  |
| Amende           | ed             |                  |                  |                  |                  |     |                      |  |
| Stop Orders      |                |                  |                  |                  |                  |     |                      |  |
| EURGBP<br>EURJPY | Buy L<br>Buy L | 0.8678<br>114.18 | 0.8476<br>112.69 | 0.8752<br>115.13 | 0.8825<br>116.08 |     | 135 pips<br>109 pips |  |
| Retained         |                |                  |                  |                  |                  |     |                      |  |
| Stop Orders      |                |                  |                  |                  |                  |     |                      |  |
| AUDUSD<br>EURUSD | Buy W<br>Buy W | 0.7659<br>1.1360 | 0.7583<br>1.1271 | 0.7726<br>1.1435 | 0.7795<br>1.1533 |     | 76 pips<br>81 pips   |  |
| NEW ORDERS:      |                |                  |                  |                  |                  |     |                      |  |
| Name Order       | r Туре         | Entry            | S. L.            | TP1              | TP2              | TP3 | Trade Risk           |  |
| Stop Orders      |                |                  |                  |                  |                  |     |                      |  |
| USDCAD           | Buy W          | 1.2985           | 1.2859           | 1.3122           | 1.3243           |     | 126 pips             |  |