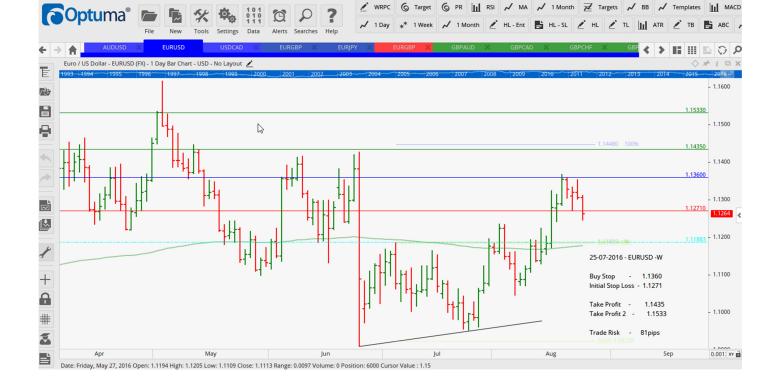

### **CANCELLED ORDERS:**

| GBPUSD           | Sell L         | 1.3041           |                  |                  |                  |     |                      |  |
|------------------|----------------|------------------|------------------|------------------|------------------|-----|----------------------|--|
| Name             | Direction      | Entry            | Stop Loss        | TP1              | TP2              | TP3 | Trade Risk           |  |
| Amende           | ed             |                  |                  |                  |                  |     |                      |  |
| Stop Orders      |                |                  |                  |                  |                  |     |                      |  |
| EURGBP<br>EURJPY | Buy L<br>Buy L | 0.8678<br>114.18 | 0.8476<br>112.69 | 0.8752<br>115.13 | 0.8825<br>116.08 |     | 135 pips<br>109 pips |  |
| Retained         |                |                  |                  |                  |                  |     |                      |  |
| Stop Orders      |                |                  |                  |                  |                  |     |                      |  |
| AUDUSD<br>EURUSD | Buy W<br>Buy W | 0.7659<br>1.1360 | 0.7583<br>1.1271 | 0.7726<br>1.1435 | 0.7795<br>1.1533 |     | 76 pips<br>81 pips   |  |
| NEW ORDERS:      |                |                  |                  |                  |                  |     |                      |  |
| Name Order       | r Туре         | Entry            | S. L.            | TP1              | TP2              | TP3 | Trade Risk           |  |
| Stop Orders      |                |                  |                  |                  |                  |     |                      |  |
| USDCAD           | Buy W          | 1.2985           | 1.2859           | 1.3122           | 1.3243           |     | 126 pips             |  |