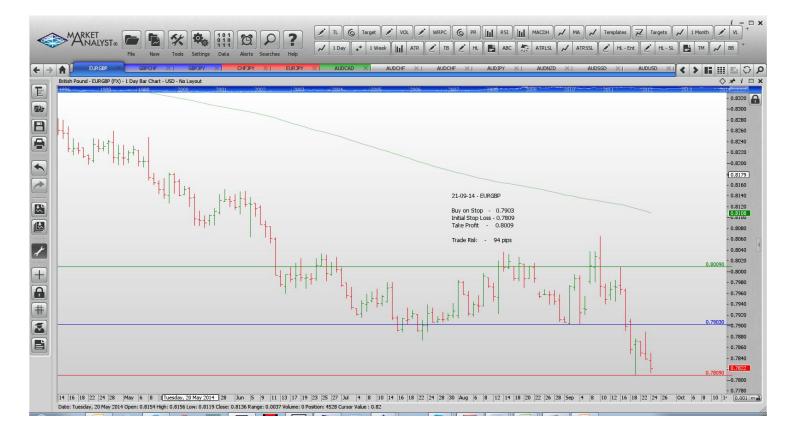

### Retained

| EURGBP | Buy  | 0.7903  | 0.7809  | 0.8009 | 94 pips  |
|--------|------|---------|---------|--------|----------|
| EURJPY | Sell | 139.253 | 141.215 | 137.30 | 196 pips |
| GBPUSD | Sell | 1.5260  | 1.5453  | 1.5008 | 193 pips |