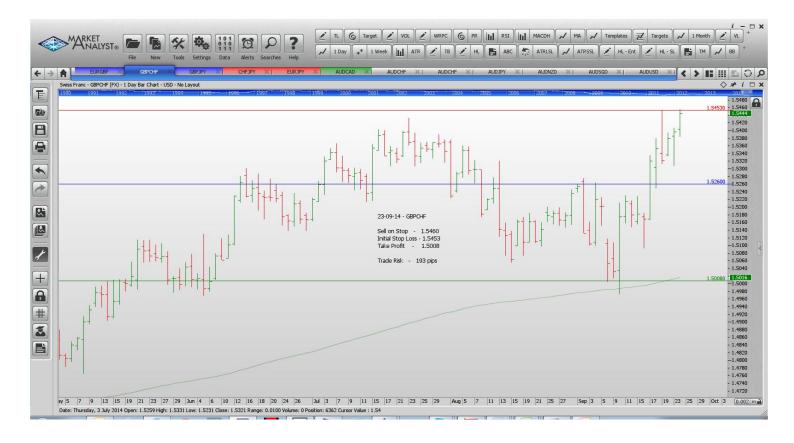

### Retained

| EURGBP | Buy  | 0.7903  | 0.7809  | 0.8009 | 94 pips  |
|--------|------|---------|---------|--------|----------|
| EURJPY | Sell | 139.253 | 141.215 | 137.30 | 196 pips |
| GBPUSD | Sell | 1.5260  | 1.5453  | 1.5008 | 193 pips |