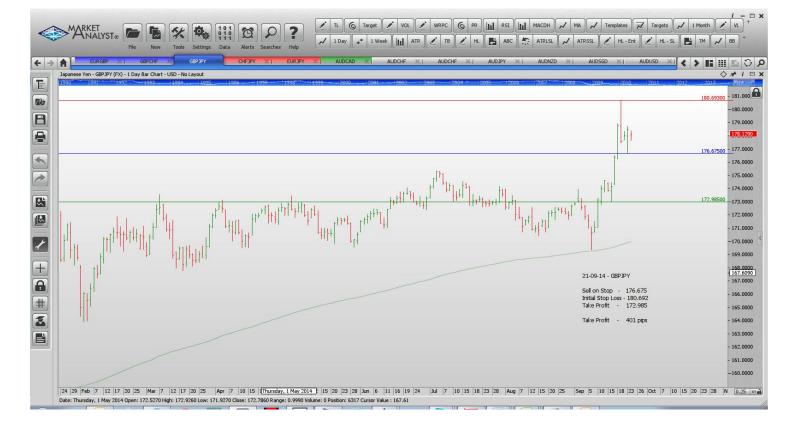

## **OPEN POSITIONS:**

| PAIR:             | OLD           | ACTION  | NEW     | Take Pro    | ofit       |  |  |  |
|-------------------|---------------|---------|---------|-------------|------------|--|--|--|
| Close Positions   |               |         |         |             |            |  |  |  |
| Amended           |               |         |         |             |            |  |  |  |
| CHFJPY            | 116.998       | Amend   | 116.107 | 113         | 3.985      |  |  |  |
| Retained          |               |         |         |             |            |  |  |  |
| AUDCAD            | 0.9740        | Retain  | 0.9740  | 0.9         | 997        |  |  |  |
| GBPJPY            | 180.692       | Retain  | 180.692 | 172         | 2.985      |  |  |  |
| WORKING ORDERS:   |               |         |         |             |            |  |  |  |
| CANCELLED ORDERS: |               |         |         |             |            |  |  |  |
| Name [            | Direction Ent | ry Stop | Loss    | Take Profit | Trade Risk |  |  |  |
| A we are also al  |               |         |         |             |            |  |  |  |