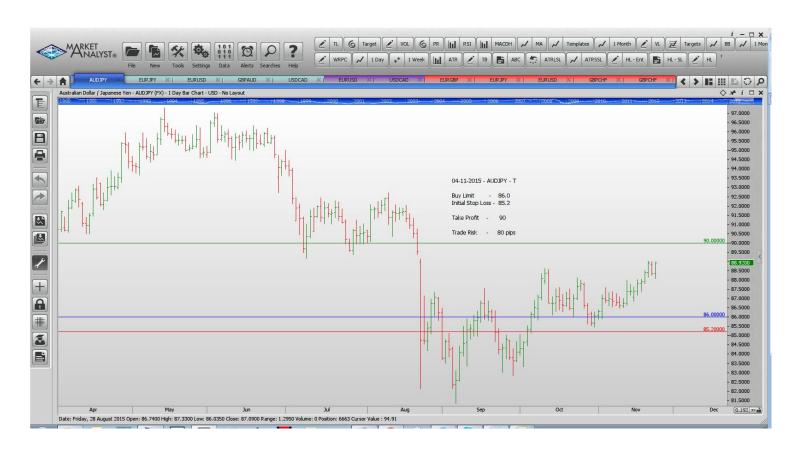

#### **Limit Orders**

| AUDJPY | <b>Buy Limit</b> | 86.00  | 85.20  | 90.00  | 80 pips |
|--------|------------------|--------|--------|--------|---------|
| EURJPY | Sell Limit       | 132.50 | 133.30 | 128.00 | 80 pips |
| EURUSD | Sell Limit       | 1.0800 | 1.0880 | 1.0650 | 80 pips |
| USDCAD | <b>Buy Limit</b> | 1.3120 | 1.3040 | 1.3400 | 80 pips |