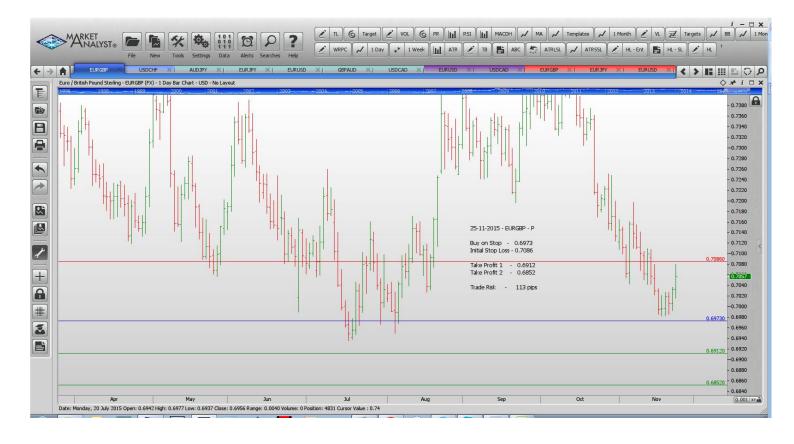

### **Stop Orders**

| AUDCHF        | <b>Buy Stop</b> | 0.7372  | 0.7332  | 0.7487  |         |         | 40 pips  |
|---------------|-----------------|---------|---------|---------|---------|---------|----------|
| EURGBP        | Sell Stop       | 0.6973  | 0.7086  | 0.6912  | 0.6852  |         | 113 pips |
| EURUSD        | Sell Stop       | 1.05813 | 1.06441 | 1.05569 | 1.05429 | 1.05220 | 63 pip   |
| USDCAD        | Buy Stop        | 1.3393  | 1.33426 | 1.34100 | 1.34153 | 1.34192 | 49 pips  |
| <b>USDCHF</b> | <b>Buy Stop</b> | 1.0249  | 1.0112  | 1.0325  | 1.0400  |         | 137 pips |
| US500         | Buy Stop        | 2094.00 | 2065.00 | 2125.00 |         |         | 29points |