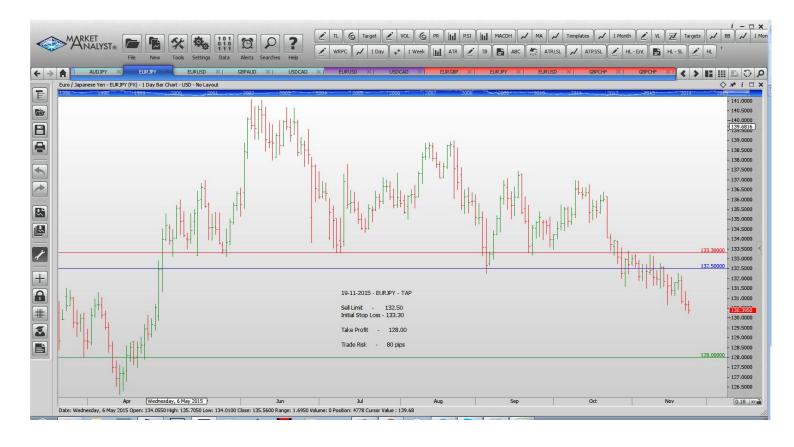

#### **Limit Orders**

| AUDJPY | <b>Buy Limit</b> | 86.00  | 85.20  | 90.00  | 80 pips |
|--------|------------------|--------|--------|--------|---------|
| EURJPY | Sell Limit       | 132.50 | 133.30 | 128.00 | 80 pips |
| EURUSD | Sell Limit       | 1.0800 | 1.0880 | 1.0650 | 80 pips |
| USDCAD | <b>Buy Limit</b> | 1.3120 | 1.3040 | 1.3400 | 80 pips |