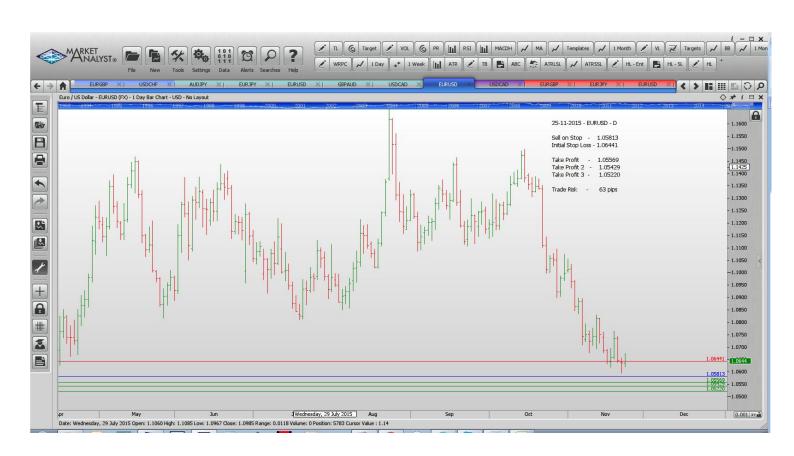

### **Stop Orders**

| AUDCHF        | <b>Buy Stop</b> | 0.7372  | 0.7332  | 0.7487  |         |         | 40 pips  |
|---------------|-----------------|---------|---------|---------|---------|---------|----------|
| EURGBP        | Sell Stop       | 0.6973  | 0.7086  | 0.6912  | 0.6852  |         | 113 pips |
| EURUSD        | Sell Stop       | 1.05813 | 1.06441 | 1.05569 | 1.05429 | 1.05220 | 63 pip   |
| USDCAD        | Buy Stop        | 1.3393  | 1.33426 | 1.34100 | 1.34153 | 1.34192 | 49 pips  |
| <b>USDCHF</b> | <b>Buy Stop</b> | 1.0249  | 1.0112  | 1.0325  | 1.0400  |         | 137 pips |
| US500         | Buy Stop        | 2094.00 | 2065.00 | 2125.00 |         |         | 29points |