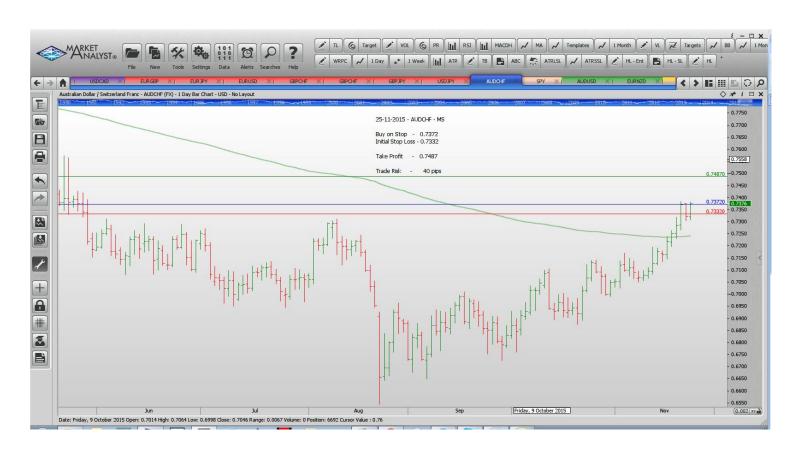

### **Stop Orders**

| AUDCHF        | <b>Buy Stop</b> | 0.7372  | 0.7332  | 0.7487  |         |         | 40 pips  |
|---------------|-----------------|---------|---------|---------|---------|---------|----------|
| EURGBP        | Sell Stop       | 0.6973  | 0.7086  | 0.6912  | 0.6852  |         | 113 pips |
| EURUSD        | Sell Stop       | 1.05813 | 1.06441 | 1.05569 | 1.05429 | 1.05220 | 63 pip   |
| USDCAD        | Buy Stop        | 1.3393  | 1.33426 | 1.34100 | 1.34153 | 1.34192 | 49 pips  |
| <b>USDCHF</b> | <b>Buy Stop</b> | 1.0249  | 1.0112  | 1.0325  | 1.0400  |         | 137 pips |
| US500         | Buy Stop        | 2094.00 | 2065.00 | 2125.00 |         |         | 29points |