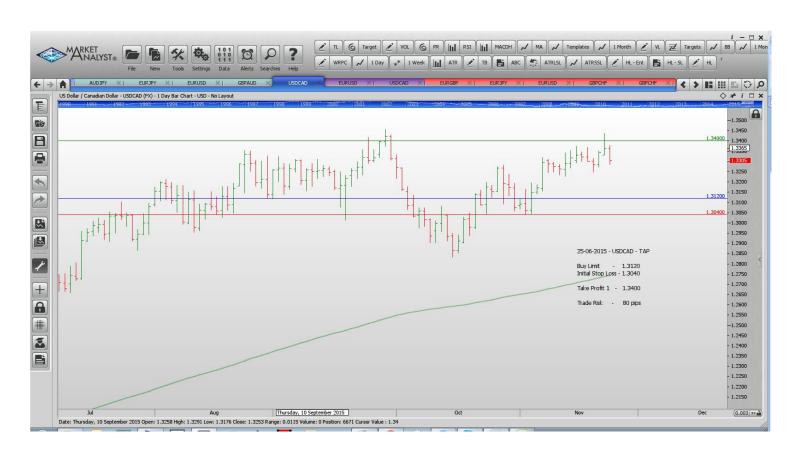

#### **Limit Orders**

| AUDJPY | <b>Buy Limit</b> | 86.00  | 85.20  | 90.00  | 80 pips |
|--------|------------------|--------|--------|--------|---------|
| EURJPY | Sell Limit       | 132.50 | 133.30 | 128.00 | 80 pips |
| EURUSD | Sell Limit       | 1.0800 | 1.0880 | 1.0650 | 80 pips |
| USDCAD | <b>Buy Limit</b> | 1.3120 | 1.3040 | 1.3400 | 80 pips |