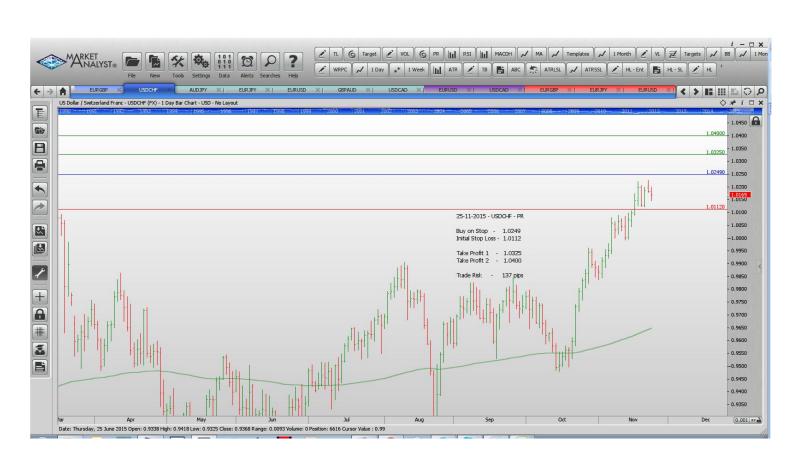

### **Stop Orders**

| AUDCHF        | <b>Buy Stop</b> | 0.7372  | 0.7332  | 0.7487  |         |         | 40 pips  |
|---------------|-----------------|---------|---------|---------|---------|---------|----------|
| EURGBP        | Sell Stop       | 0.6973  | 0.7086  | 0.6912  | 0.6852  |         | 113 pips |
| EURUSD        | Sell Stop       | 1.05813 | 1.06441 | 1.05569 | 1.05429 | 1.05220 | 63 pip   |
| USDCAD        | Buy Stop        | 1.3393  | 1.33426 | 1.34100 | 1.34153 | 1.34192 | 49 pips  |
| <b>USDCHF</b> | <b>Buy Stop</b> | 1.0249  | 1.0112  | 1.0325  | 1.0400  |         | 137 pips |
| US500         | Buy Stop        | 2094.00 | 2065.00 | 2125.00 |         |         | 29points |