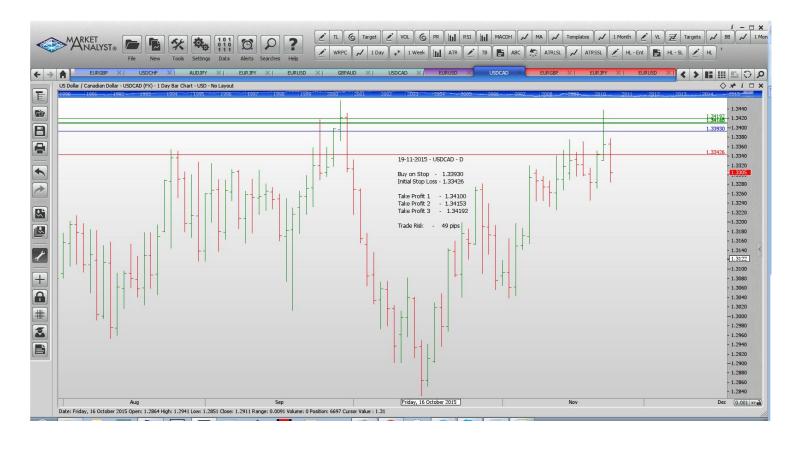

### **Stop Orders**

| AUDCHF        | <b>Buy Stop</b> | 0.7372  | 0.7332  | 0.7487  |         |         | 40 pips  |
|---------------|-----------------|---------|---------|---------|---------|---------|----------|
| EURGBP        | Sell Stop       | 0.6973  | 0.7086  | 0.6912  | 0.6852  |         | 113 pips |
| EURUSD        | Sell Stop       | 1.05813 | 1.06441 | 1.05569 | 1.05429 | 1.05220 | 63 pip   |
| USDCAD        | Buy Stop        | 1.3393  | 1.33426 | 1.34100 | 1.34153 | 1.34192 | 49 pips  |
| <b>USDCHF</b> | <b>Buy Stop</b> | 1.0249  | 1.0112  | 1.0325  | 1.0400  |         | 137 pips |
| US500         | Buy Stop        | 2094.00 | 2065.00 | 2125.00 |         |         | 29points |