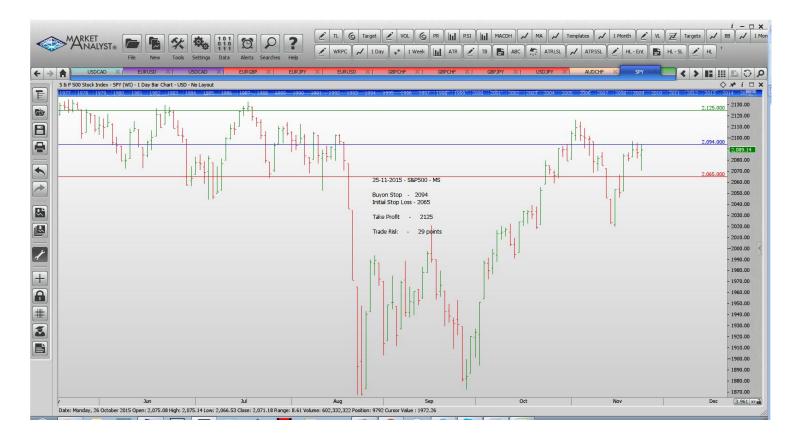

### **Stop Orders**

| AUDCHF        | <b>Buy Stop</b> | 0.7372  | 0.7332  | 0.7487  |         |         | 40 pips  |
|---------------|-----------------|---------|---------|---------|---------|---------|----------|
| EURGBP        | Sell Stop       | 0.6973  | 0.7086  | 0.6912  | 0.6852  |         | 113 pips |
| EURUSD        | Sell Stop       | 1.05813 | 1.06441 | 1.05569 | 1.05429 | 1.05220 | 63 pip   |
| USDCAD        | Buy Stop        | 1.3393  | 1.33426 | 1.34100 | 1.34153 | 1.34192 | 49 pips  |
| <b>USDCHF</b> | <b>Buy Stop</b> | 1.0249  | 1.0112  | 1.0325  | 1.0400  |         | 137 pips |
| US500         | Buy Stop        | 2094.00 | 2065.00 | 2125.00 |         |         | 29points |