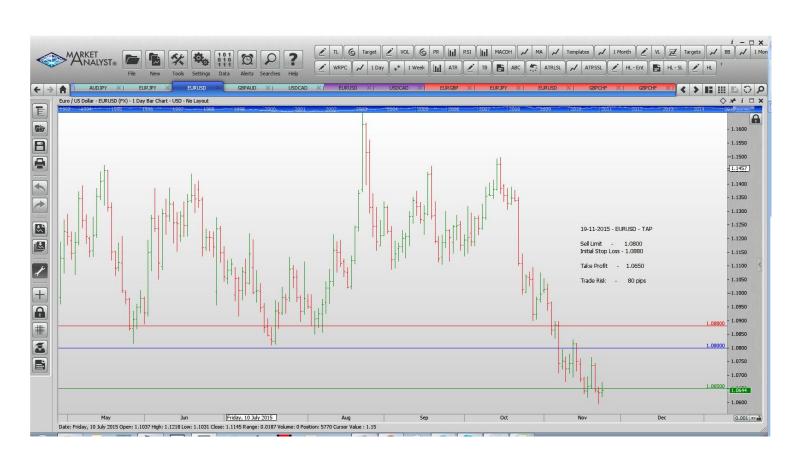

#### **Limit Orders**

| AUDJPY | <b>Buy Limit</b> | 86.00  | 85.20  | 90.00  | 80 pips |
|--------|------------------|--------|--------|--------|---------|
| EURJPY | Sell Limit       | 132.50 | 133.30 | 128.00 | 80 pips |
| EURUSD | Sell Limit       | 1.0800 | 1.0880 | 1.0650 | 80 pips |
| USDCAD | <b>Buy Limit</b> | 1.3120 | 1.3040 | 1.3400 | 80 pips |