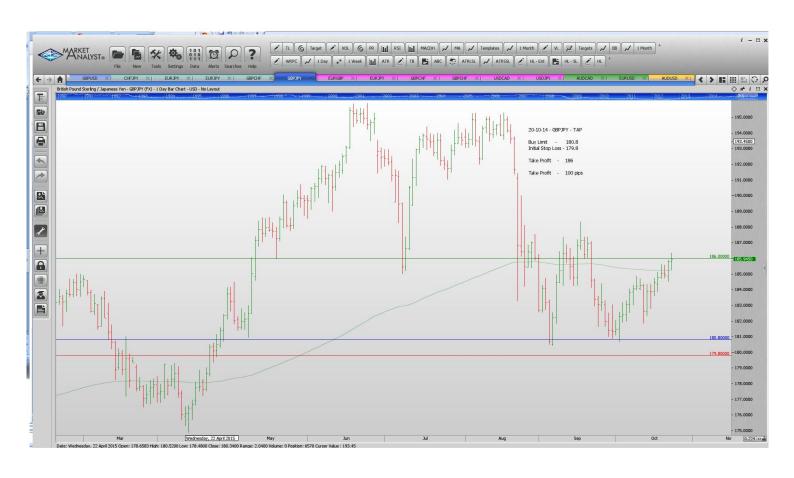

#### **Limit Orders**

| CHFJPY | <b>Buy Limit</b> | 122.30 | 121.60 | 130.00 |   | 70 p  |
|--------|------------------|--------|--------|--------|---|-------|
| EURJPY | <b>Buy Limit</b> | 132.5  | 131.5  | 136.5  |   | 100 p |
| EURJPY | Sell Limit       | 137.50 | 138.30 | 134.00 |   | 80 p  |
| GBPCHF | <b>Buy Limit</b> | 1.4600 | 1.4510 | 1.5100 | ! | 90 p  |
| GBPJPY | Buy Limit        | 180.80 | 179.80 | 186.00 |   | a 001 |