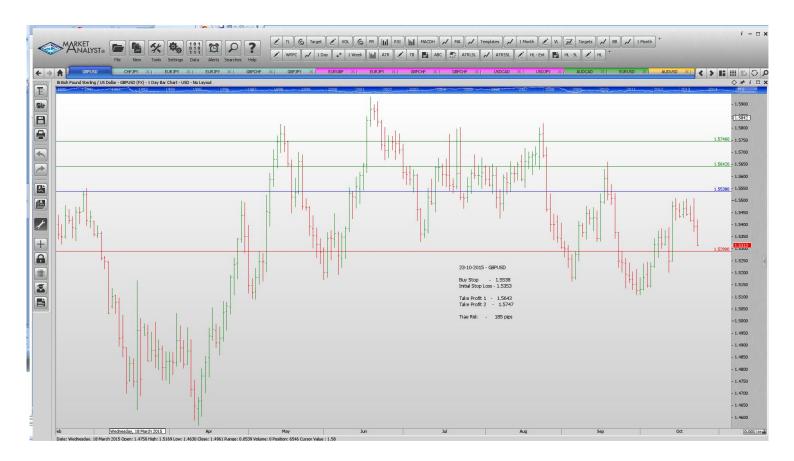

### **Amended**

**Stop Orders** 

GBPUSD Buy Stop 1.5538 1.53290 1.5642 1.5746 248 p

**Limit Orders** 