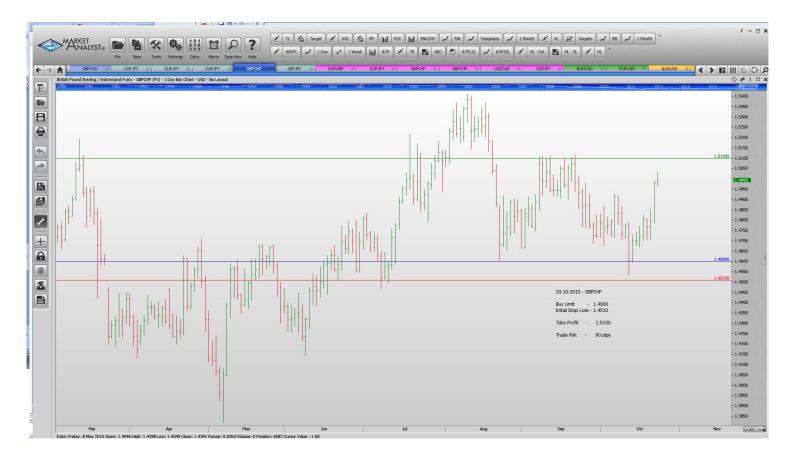

#### **Limit Orders**

| CHFJPY | <b>Buy Limit</b> | 122.30 | 121.60 | 130.00 |   | 70 p  |
|--------|------------------|--------|--------|--------|---|-------|
| EURJPY | <b>Buy Limit</b> | 132.5  | 131.5  | 136.5  |   | 100 p |
| EURJPY | Sell Limit       | 137.50 | 138.30 | 134.00 |   | 80 p  |
| GBPCHF | <b>Buy Limit</b> | 1.4600 | 1.4510 | 1.5100 | ! | 90 p  |
| GBPJPY | Buy Limit        | 180.80 | 179.80 | 186.00 |   | a 001 |