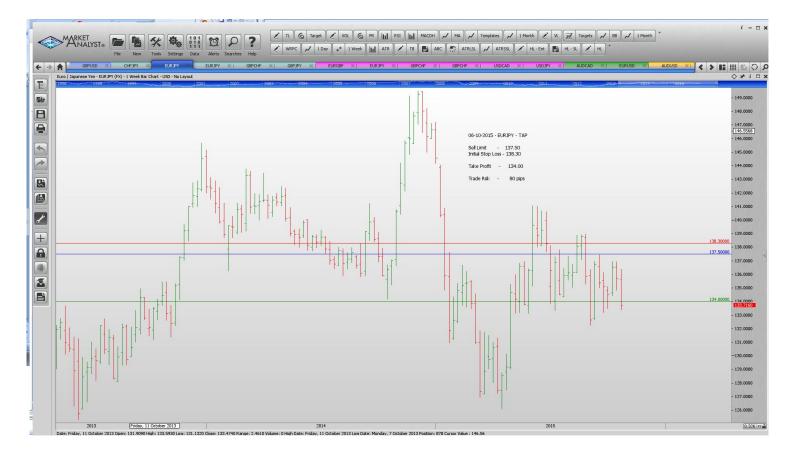

#### **Limit Orders**

| CHFJPY | <b>Buy Limit</b> | 122.30 | 121.60 | 130.00 |   | 70 p  |
|--------|------------------|--------|--------|--------|---|-------|
| EURJPY | <b>Buy Limit</b> | 132.5  | 131.5  | 136.5  |   | 100 p |
| EURJPY | Sell Limit       | 137.50 | 138.30 | 134.00 |   | 80 p  |
| GBPCHF | <b>Buy Limit</b> | 1.4600 | 1.4510 | 1.5100 | ! | 90 p  |
| GBPJPY | Buy Limit        | 180.80 | 179.80 | 186.00 |   | a 001 |