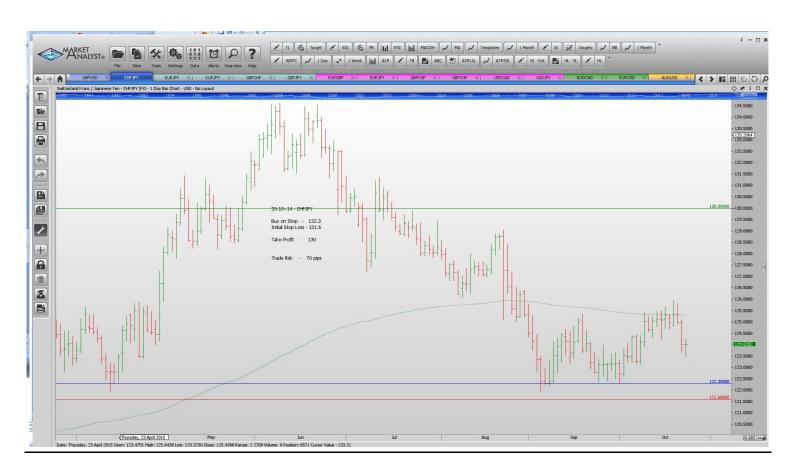

#### **Limit Orders**

| CHFJPY | <b>Buy Limit</b> | 122.30 | 121.60 | 130.00 |   | 70 p  |
|--------|------------------|--------|--------|--------|---|-------|
| EURJPY | <b>Buy Limit</b> | 132.5  | 131.5  | 136.5  |   | 100 p |
| EURJPY | Sell Limit       | 137.50 | 138.30 | 134.00 |   | 80 p  |
| GBPCHF | <b>Buy Limit</b> | 1.4600 | 1.4510 | 1.5100 | ! | 90 p  |
| GBPJPY | Buy Limit        | 180.80 | 179.80 | 186.00 |   | a 001 |