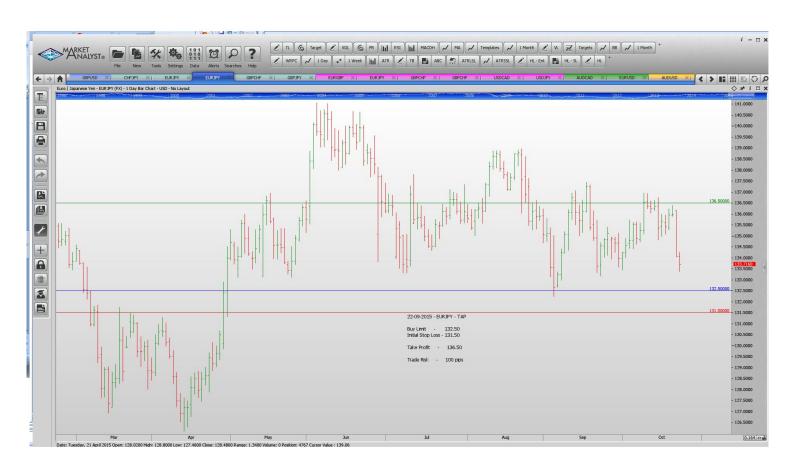

#### **Limit Orders**

| CHFJPY | <b>Buy Limit</b> | 122.30 | 121.60 | 130.00 |   | 70 p  |
|--------|------------------|--------|--------|--------|---|-------|
| EURJPY | <b>Buy Limit</b> | 132.5  | 131.5  | 136.5  |   | 100 p |
| EURJPY | Sell Limit       | 137.50 | 138.30 | 134.00 |   | 80 p  |
| GBPCHF | <b>Buy Limit</b> | 1.4600 | 1.4510 | 1.5100 | ! | 90 p  |
| GBPJPY | Buy Limit        | 180.80 | 179.80 | 186.00 |   | a 001 |