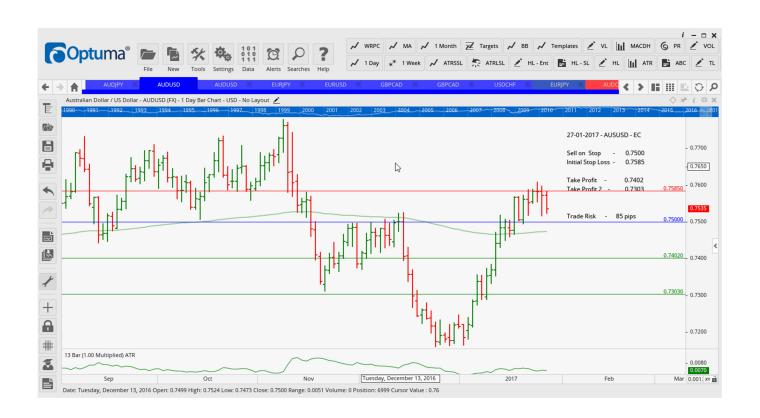

### **NEW ORDERS:**

| Name Order | Type | Code | Entry  | S. L.  | TP1    | TP2    | TP3 | TR pips        |
|------------|------|------|--------|--------|--------|--------|-----|----------------|
| AUDUSD     | ER   | Sell | 0.7500 | 0.7585 | 0.7402 | 0.7303 |     | 85             |
| EURJPY     | LD   | Buy  | 122.91 | 121.08 | 123.92 | 124.93 |     | 183            |
| GBPCAD     | ER   | Sell | 1.6401 | 1.6585 | 1.6212 | 1.5994 |     | <del>184</del> |

### **CHARTS:**