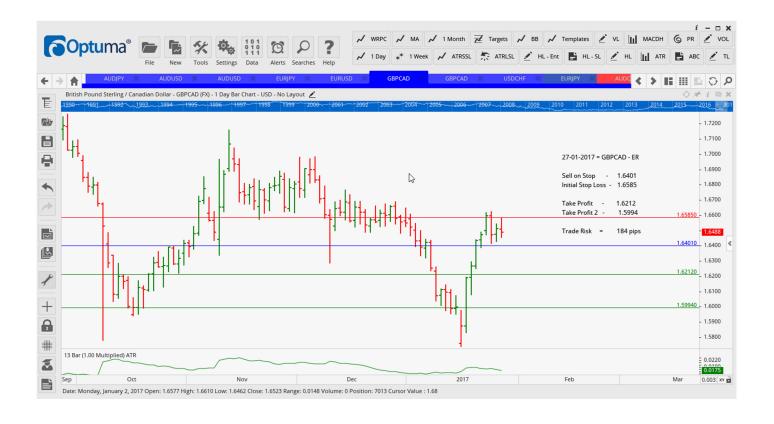

### **NEW ORDERS:**

| Name Order | Type | Code | Entry  | S. L.  | TP1    | TP2    | TP3 | TR pips        |
|------------|------|------|--------|--------|--------|--------|-----|----------------|
| AUDUSD     | ER   | Sell | 0.7500 | 0.7585 | 0.7402 | 0.7303 |     | 85             |
| EURJPY     | LD   | Buy  | 122.91 | 121.08 | 123.92 | 124.93 |     | 183            |
| GBPCAD     | ER   | Sell | 1.6401 | 1.6585 | 1.6212 | 1.5994 |     | <del>184</del> |