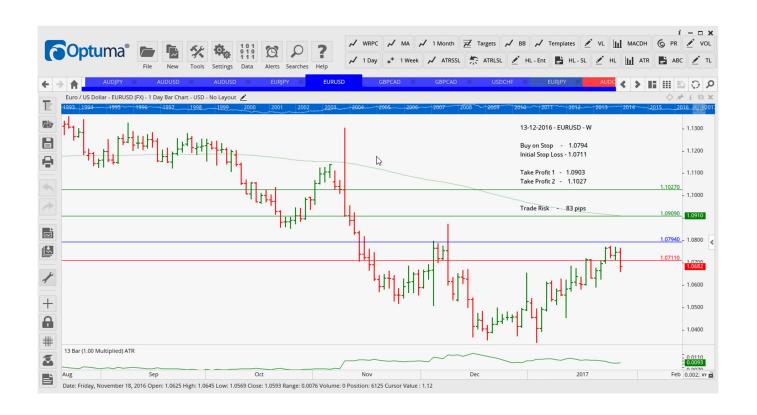

### Retained

| AUDJPY | Sell | ER | 85.05  | 86.51  | 82.555  | 79.77   | 146       |
|--------|------|----|--------|--------|---------|---------|-----------|
| AUDUSD | Buy  | EC | 0.7611 | 0.7525 | 0.7694  | 0.7795  | 86        |
| EURUSD | Buy  | EC | 1.0794 | 1.0711 | 1.0909  | 1.1027  | 83        |
| GBPCAD | Buy  | EC | 1.6658 | 1.6410 | 1.6934  | 1.7250  | 248       |
| EURJPY | Sell | EC | 120.78 | 122.48 | 118.719 | 116.145 | 170       |
| USDCHF | Sell | EC | 0.9953 | 1.0027 | 0.9850  | 09743   | <b>74</b> |