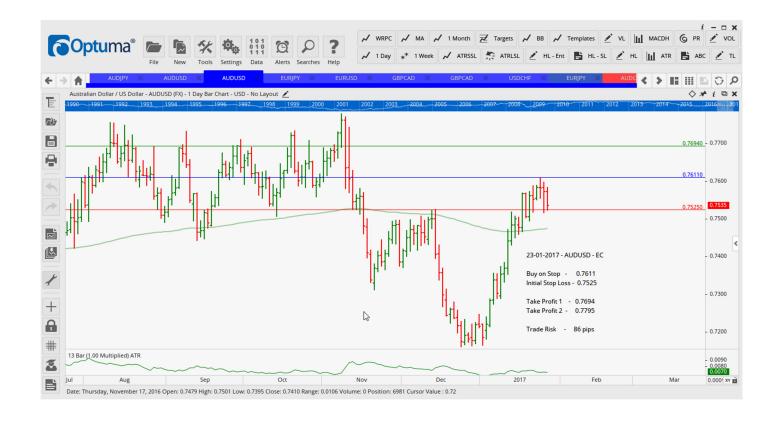

### Retained

| AUDJPY | Sell | ER | 85.05  | 86.51  | 82.555  | 79.77   | 146       |
|--------|------|----|--------|--------|---------|---------|-----------|
| AUDUSD | Buy  | EC | 0.7611 | 0.7525 | 0.7694  | 0.7795  | 86        |
| EURUSD | Buy  | EC | 1.0794 | 1.0711 | 1.0909  | 1.1027  | 83        |
| GBPCAD | Buy  | EC | 1.6658 | 1.6410 | 1.6934  | 1.7250  | 248       |
| EURJPY | Sell | EC | 120.78 | 122.48 | 118.719 | 116.145 | 170       |
| USDCHF | Sell | EC | 0.9953 | 1.0027 | 0.9850  | 09743   | <b>74</b> |

### **CHARTS:**