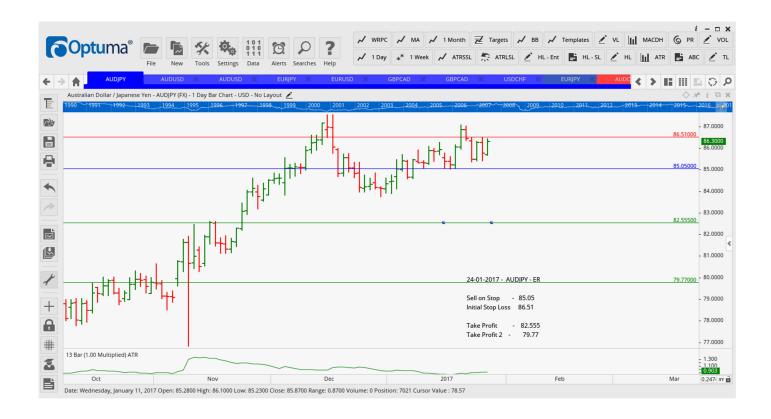

### Retained

| AUDJPY | Sell | ER | 85.05  | 86.51  | 82.555  | 79.77   | 146       |
|--------|------|----|--------|--------|---------|---------|-----------|
| AUDUSD | Buy  | EC | 0.7611 | 0.7525 | 0.7694  | 0.7795  | 86        |
| EURUSD | Buy  | EC | 1.0794 | 1.0711 | 1.0909  | 1.1027  | 83        |
| GBPCAD | Buy  | EC | 1.6658 | 1.6410 | 1.6934  | 1.7250  | 248       |
| EURJPY | Sell | EC | 120.78 | 122.48 | 118.719 | 116.145 | 170       |
| USDCHF | Sell | EC | 0.9953 | 1.0027 | 0.9850  | 09743   | <b>74</b> |

### **CHARTS:**