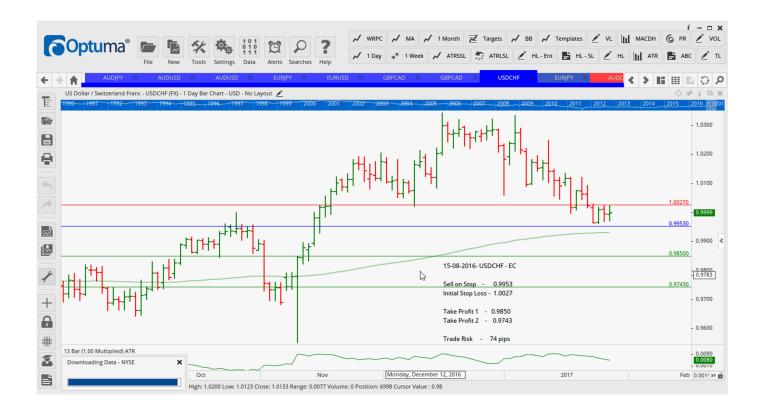

### Retained

| AUDJPY | Sell | ER | 85.05  | 86.51  | 82.555  | 79.77   | 146       |
|--------|------|----|--------|--------|---------|---------|-----------|
| AUDUSD | Buy  | EC | 0.7611 | 0.7525 | 0.7694  | 0.7795  | 86        |
| EURUSD | Buy  | EC | 1.0794 | 1.0711 | 1.0909  | 1.1027  | 83        |
| GBPCAD | Buy  | EC | 1.6658 | 1.6410 | 1.6934  | 1.7250  | 248       |
| EURJPY | Sell | EC | 120.78 | 122.48 | 118.719 | 116.145 | 170       |
| USDCHF | Sell | EC | 0.9953 | 1.0027 | 0.9850  | 09743   | <b>74</b> |