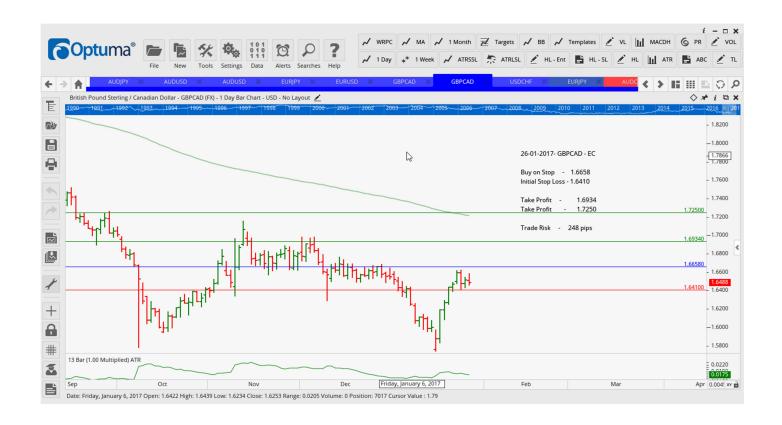

### Retained

| AUDJPY | Sell | ER | 85.05  | 86.51  | 82.555  | 79.77   | 146       |
|--------|------|----|--------|--------|---------|---------|-----------|
| AUDUSD | Buy  | EC | 0.7611 | 0.7525 | 0.7694  | 0.7795  | 86        |
| EURUSD | Buy  | EC | 1.0794 | 1.0711 | 1.0909  | 1.1027  | 83        |
| GBPCAD | Buy  | EC | 1.6658 | 1.6410 | 1.6934  | 1.7250  | 248       |
| EURJPY | Sell | EC | 120.78 | 122.48 | 118.719 | 116.145 | 170       |
| USDCHF | Sell | EC | 0.9953 | 1.0027 | 0.9850  | 09743   | <b>74</b> |