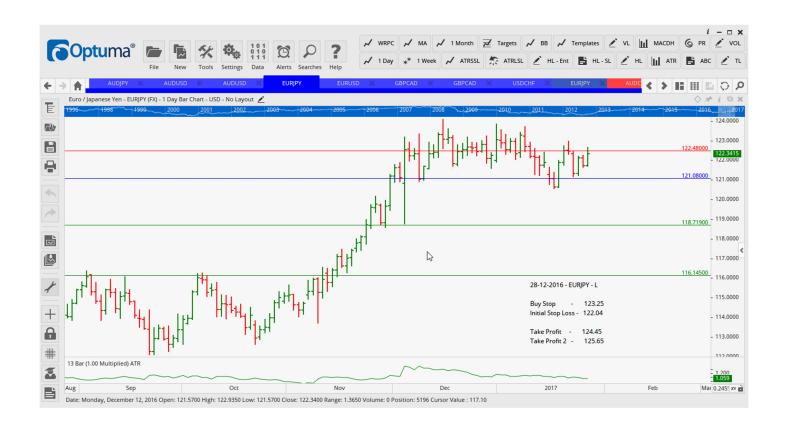

### Retained

| AUDJPY | Sell | ER | 85.05  | 86.51  | 82.555  | 79.77   | 146       |
|--------|------|----|--------|--------|---------|---------|-----------|
| AUDUSD | Buy  | EC | 0.7611 | 0.7525 | 0.7694  | 0.7795  | 86        |
| EURUSD | Buy  | EC | 1.0794 | 1.0711 | 1.0909  | 1.1027  | 83        |
| GBPCAD | Buy  | EC | 1.6658 | 1.6410 | 1.6934  | 1.7250  | 248       |
| EURJPY | Sell | EC | 120.78 | 122.48 | 118.719 | 116.145 | 170       |
| USDCHF | Sell | EC | 0.9953 | 1.0027 | 0.9850  | 09743   | <b>74</b> |

### **CHARTS:**