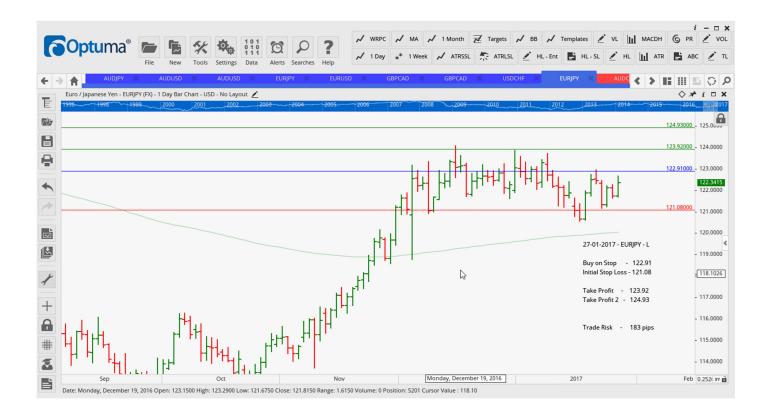

### **NEW ORDERS:**

| Name Order | Type | Code | Entry  | S. L.  | TP1    | TP2    | TP3 | TR pips        |
|------------|------|------|--------|--------|--------|--------|-----|----------------|
| AUDUSD     | ER   | Sell | 0.7500 | 0.7585 | 0.7402 | 0.7303 |     | 85             |
| EURJPY     | LD   | Buy  | 122.91 | 121.08 | 123.92 | 124.93 |     | 183            |
| GBPCAD     | ER   | Sell | 1.6401 | 1.6585 | 1.6212 | 1.5994 |     | <del>184</del> |