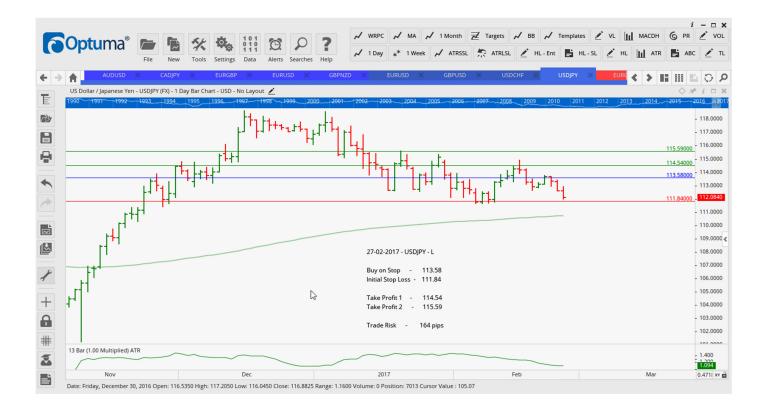

### **NEW ORDERS:**

| Name Orde | r Type | Code  | Entry  | S. L.  | TP1    | TP2    | TP3 | TR pips |
|-----------|--------|-------|--------|--------|--------|--------|-----|---------|
|           |        |       |        |        |        |        |     |         |
| CADJPY    | Sell   | EC/ID | 85.11  | 86.27  | 83.75  | 82.58  |     | 116     |
| EURGBP    | Buy    | ER    | 0.8530 | 0.8421 | 0.8644 | 0.8728 |     | 109     |
| EURUSD    | Sell   | EC/SR | 1.0529 | 10619  | 1.0454 | 1.0388 |     | 90      |
| EURUSD    | Buy    | L     | 1.0640 | 1.0483 | 1.0716 | 10792  |     | 157     |
| DJ30/US30 | Buy    | EC    | 20901  | 20733  | 21067  | 21157  |     | 168     |
| GBPCHF    | Sell   | ER/ID | 1.2497 | 1.2658 | 1.2355 | 1.2260 |     | 161     |
| GBPUSD    | Sell   | L     | 1.2374 | 1.2580 | 1.2267 | 1.2159 |     | 206     |
| USDCHF    | Buy    | EC/SR | 1.0110 | 10025  | 1.0200 | 1.0278 |     | 85      |
| USDCHF    | Buy    | L     | 1.0170 | 1.0015 | 1.0540 | 1.0310 |     | 155     |
| USDJPY    | Buy    | L     | 113.48 | 111.84 | 114.54 | 115.59 |     | 164     |