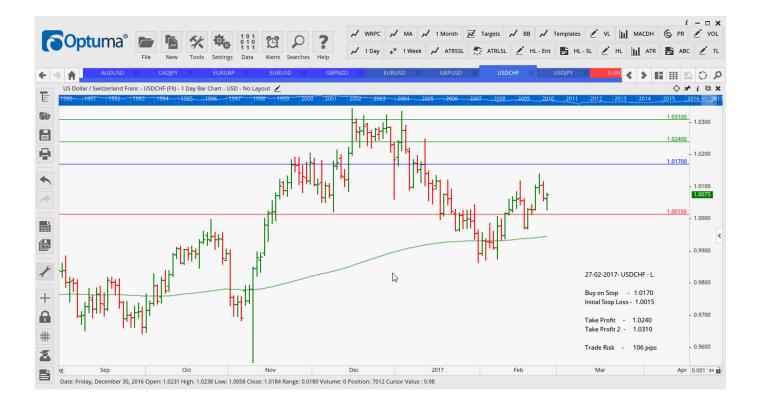

### **NEW ORDERS:**

| Name Orde | r Type | Code  | Entry  | S. L.  | TP1    | TP2    | TP3 | TR pips |
|-----------|--------|-------|--------|--------|--------|--------|-----|---------|
|           |        |       |        |        |        |        |     |         |
| CADJPY    | Sell   | EC/ID | 85.11  | 86.27  | 83.75  | 82.58  |     | 116     |
| EURGBP    | Buy    | ER    | 0.8530 | 0.8421 | 0.8644 | 0.8728 |     | 109     |
| EURUSD    | Sell   | EC/SR | 1.0529 | 10619  | 1.0454 | 1.0388 |     | 90      |
| EURUSD    | Buy    | L     | 1.0640 | 1.0483 | 1.0716 | 10792  |     | 157     |
| DJ30/US30 | Buy    | EC    | 20901  | 20733  | 21067  | 21157  |     | 168     |
| GBPCHF    | Sell   | ER/ID | 1.2497 | 1.2658 | 1.2355 | 1.2260 |     | 161     |
| GBPUSD    | Sell   | L     | 1.2374 | 1.2580 | 1.2267 | 1.2159 |     | 206     |
| USDCHF    | Buy    | EC/SR | 1.0110 | 10025  | 1.0200 | 1.0278 |     | 85      |
| USDCHF    | Buy    | L     | 1.0170 | 1.0015 | 1.0540 | 1.0310 |     | 155     |
| USDJPY    | Buy    | L     | 113.48 | 111.84 | 114.54 | 115.59 |     | 164     |