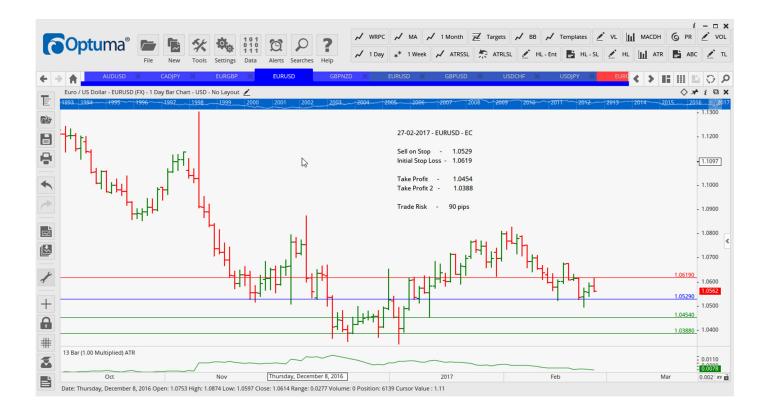

### **NEW ORDERS:**

| Name Orde | r Type | Code  | Entry  | S. L.  | TP1    | TP2    | TP3 | TR pips |
|-----------|--------|-------|--------|--------|--------|--------|-----|---------|
|           |        |       |        |        |        |        |     |         |
| CADJPY    | Sell   | EC/ID | 85.11  | 86.27  | 83.75  | 82.58  |     | 116     |
| EURGBP    | Buy    | ER    | 0.8530 | 0.8421 | 0.8644 | 0.8728 |     | 109     |
| EURUSD    | Sell   | EC/SR | 1.0529 | 10619  | 1.0454 | 1.0388 |     | 90      |
| EURUSD    | Buy    | L     | 1.0640 | 1.0483 | 1.0716 | 10792  |     | 157     |
| DJ30/US30 | Buy    | EC    | 20901  | 20733  | 21067  | 21157  |     | 168     |
| GBPCHF    | Sell   | ER/ID | 1.2497 | 1.2658 | 1.2355 | 1.2260 |     | 161     |
| GBPUSD    | Sell   | L     | 1.2374 | 1.2580 | 1.2267 | 1.2159 |     | 206     |
| USDCHF    | Buy    | EC/SR | 1.0110 | 10025  | 1.0200 | 1.0278 |     | 85      |
| USDCHF    | Buy    | L     | 1.0170 | 1.0015 | 1.0540 | 1.0310 |     | 155     |
| USDJPY    | Buy    | L     | 113.48 | 111.84 | 114.54 | 115.59 |     | 164     |

### **CHARTS:**