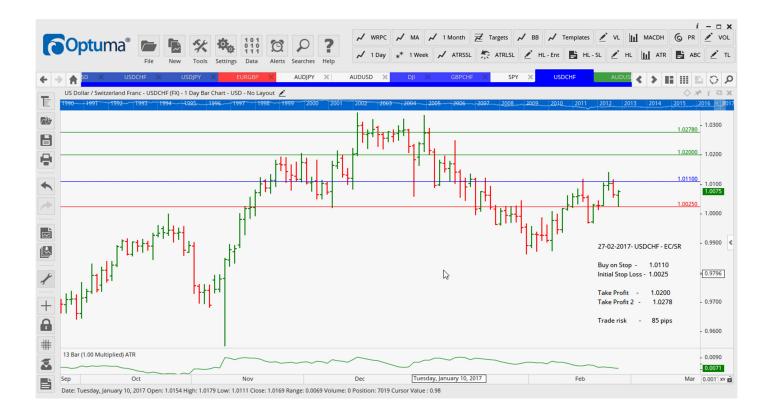

### **NEW ORDERS:**

| Name Orde | r Type | Code  | Entry  | S. L.  | TP1    | TP2    | TP3 | TR pips |
|-----------|--------|-------|--------|--------|--------|--------|-----|---------|
|           |        |       |        |        |        |        |     |         |
| CADJPY    | Sell   | EC/ID | 85.11  | 86.27  | 83.75  | 82.58  |     | 116     |
| EURGBP    | Buy    | ER    | 0.8530 | 0.8421 | 0.8644 | 0.8728 |     | 109     |
| EURUSD    | Sell   | EC/SR | 1.0529 | 10619  | 1.0454 | 1.0388 |     | 90      |
| EURUSD    | Buy    | L     | 1.0640 | 1.0483 | 1.0716 | 10792  |     | 157     |
| DJ30/US30 | Buy    | EC    | 20901  | 20733  | 21067  | 21157  |     | 168     |
| GBPCHF    | Sell   | ER/ID | 1.2497 | 1.2658 | 1.2355 | 1.2260 |     | 161     |
| GBPUSD    | Sell   | L     | 1.2374 | 1.2580 | 1.2267 | 1.2159 |     | 206     |
| USDCHF    | Buy    | EC/SR | 1.0110 | 10025  | 1.0200 | 1.0278 |     | 85      |
| USDCHF    | Buy    | L     | 1.0170 | 1.0015 | 1.0540 | 1.0310 |     | 155     |
| USDJPY    | Buy    | L     | 113.48 | 111.84 | 114.54 | 115.59 |     | 164     |