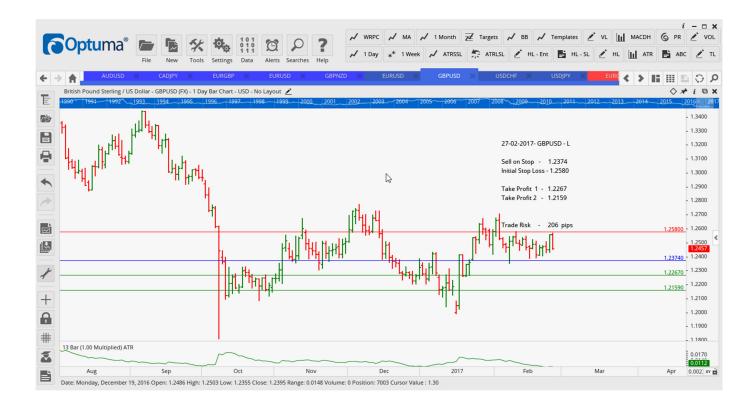

### **NEW ORDERS:**

| Name Orde | r Type | Code  | Entry  | S. L.  | TP1    | TP2    | TP3 | TR pips |
|-----------|--------|-------|--------|--------|--------|--------|-----|---------|
|           |        |       |        |        |        |        |     |         |
| CADJPY    | Sell   | EC/ID | 85.11  | 86.27  | 83.75  | 82.58  |     | 116     |
| EURGBP    | Buy    | ER    | 0.8530 | 0.8421 | 0.8644 | 0.8728 |     | 109     |
| EURUSD    | Sell   | EC/SR | 1.0529 | 10619  | 1.0454 | 1.0388 |     | 90      |
| EURUSD    | Buy    | L     | 1.0640 | 1.0483 | 1.0716 | 10792  |     | 157     |
| DJ30/US30 | Buy    | EC    | 20901  | 20733  | 21067  | 21157  |     | 168     |
| GBPCHF    | Sell   | ER/ID | 1.2497 | 1.2658 | 1.2355 | 1.2260 |     | 161     |
| GBPUSD    | Sell   | L     | 1.2374 | 1.2580 | 1.2267 | 1.2159 |     | 206     |
| USDCHF    | Buy    | EC/SR | 1.0110 | 10025  | 1.0200 | 1.0278 |     | 85      |
| USDCHF    | Buy    | L     | 1.0170 | 1.0015 | 1.0540 | 1.0310 |     | 155     |
| USDJPY    | Buy    | L     | 113.48 | 111.84 | 114.54 | 115.59 |     | 164     |