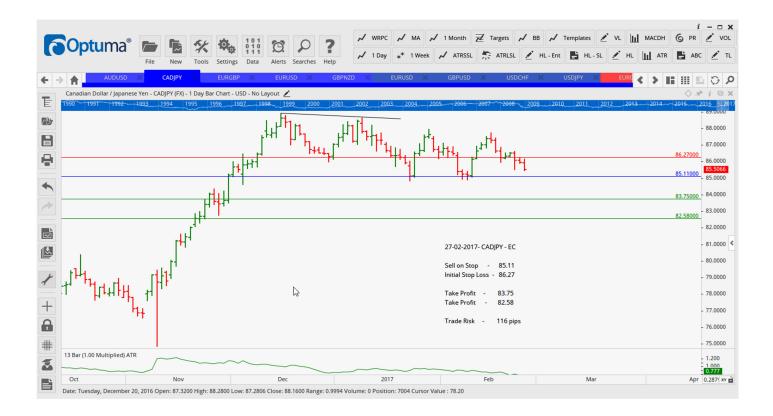

### **NEW ORDERS:**

| Name Orde | r Type | Code  | Entry  | S. L.  | TP1    | TP2    | TP3 | TR pips |
|-----------|--------|-------|--------|--------|--------|--------|-----|---------|
|           |        |       |        |        |        |        |     |         |
| CADJPY    | Sell   | EC/ID | 85.11  | 86.27  | 83.75  | 82.58  |     | 116     |
| EURGBP    | Buy    | ER    | 0.8530 | 0.8421 | 0.8644 | 0.8728 |     | 109     |
| EURUSD    | Sell   | EC/SR | 1.0529 | 10619  | 1.0454 | 1.0388 |     | 90      |
| EURUSD    | Buy    | L     | 1.0640 | 1.0483 | 1.0716 | 10792  |     | 157     |
| DJ30/US30 | Buy    | EC    | 20901  | 20733  | 21067  | 21157  |     | 168     |
| GBPCHF    | Sell   | ER/ID | 1.2497 | 1.2658 | 1.2355 | 1.2260 |     | 161     |
| GBPUSD    | Sell   | L     | 1.2374 | 1.2580 | 1.2267 | 1.2159 |     | 206     |
| USDCHF    | Buy    | EC/SR | 1.0110 | 10025  | 1.0200 | 1.0278 |     | 85      |
| USDCHF    | Buy    | L     | 1.0170 | 1.0015 | 1.0540 | 1.0310 |     | 155     |
| USDJPY    | Buy    | L     | 113.48 | 111.84 | 114.54 | 115.59 |     | 164     |