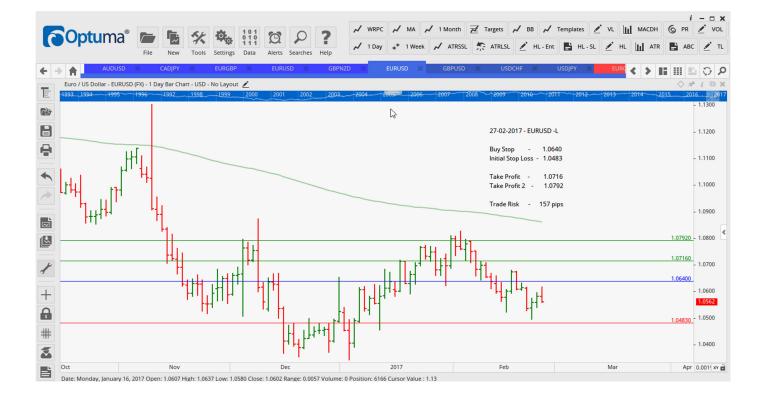

### **NEW ORDERS:**

| Name Orde | r Type | Code  | Entry  | S. L.  | TP1    | TP2    | TP3 | TR pips |
|-----------|--------|-------|--------|--------|--------|--------|-----|---------|
|           |        |       |        |        |        |        |     |         |
| CADJPY    | Sell   | EC/ID | 85.11  | 86.27  | 83.75  | 82.58  |     | 116     |
| EURGBP    | Buy    | ER    | 0.8530 | 0.8421 | 0.8644 | 0.8728 |     | 109     |
| EURUSD    | Sell   | EC/SR | 1.0529 | 10619  | 1.0454 | 1.0388 |     | 90      |
| EURUSD    | Buy    | L     | 1.0640 | 1.0483 | 1.0716 | 10792  |     | 157     |
| DJ30/US30 | Buy    | EC    | 20901  | 20733  | 21067  | 21157  |     | 168     |
| GBPCHF    | Sell   | ER/ID | 1.2497 | 1.2658 | 1.2355 | 1.2260 |     | 161     |
| GBPUSD    | Sell   | L     | 1.2374 | 1.2580 | 1.2267 | 1.2159 |     | 206     |
| USDCHF    | Buy    | EC/SR | 1.0110 | 10025  | 1.0200 | 1.0278 |     | 85      |
| USDCHF    | Buy    | L     | 1.0170 | 1.0015 | 1.0540 | 1.0310 |     | 155     |
| USDJPY    | Buy    | L     | 113.48 | 111.84 | 114.54 | 115.59 |     | 164     |

### **CHARTS:**