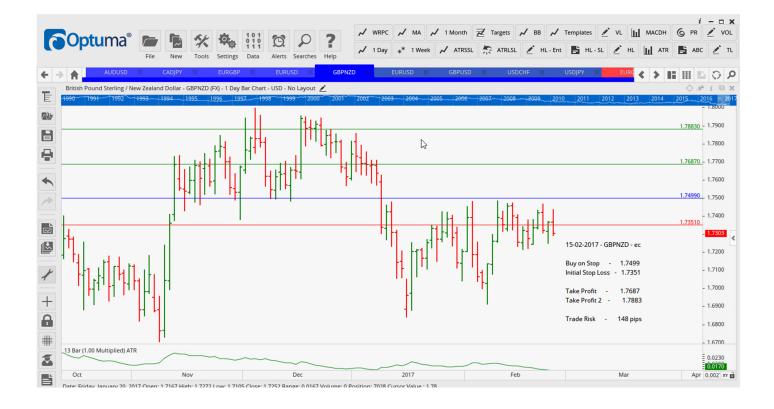

### Retained

| AUDUSD | Sell | ER | 0.7635 | 0.7713 | 0.7535 | 0.7446 | 78  |
|--------|------|----|--------|--------|--------|--------|-----|
| GBPNZD | Buy  | EC | 1.7499 | 1.7351 | 1.7687 | 1.7883 | 149 |

### **CHARTS:**