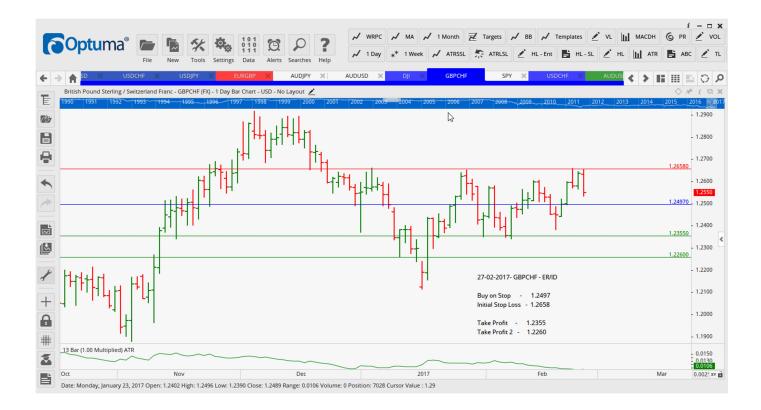

### **NEW ORDERS:**

| Name Orde | r Type | Code  | Entry  | S. L.  | TP1    | TP2    | TP3 | TR pips |
|-----------|--------|-------|--------|--------|--------|--------|-----|---------|
|           |        |       |        |        |        |        |     |         |
| CADJPY    | Sell   | EC/ID | 85.11  | 86.27  | 83.75  | 82.58  |     | 116     |
| EURGBP    | Buy    | ER    | 0.8530 | 0.8421 | 0.8644 | 0.8728 |     | 109     |
| EURUSD    | Sell   | EC/SR | 1.0529 | 10619  | 1.0454 | 1.0388 |     | 90      |
| EURUSD    | Buy    | L     | 1.0640 | 1.0483 | 1.0716 | 10792  |     | 157     |
| DJ30/US30 | Buy    | EC    | 20901  | 20733  | 21067  | 21157  |     | 168     |
| GBPCHF    | Sell   | ER/ID | 1.2497 | 1.2658 | 1.2355 | 1.2260 |     | 161     |
| GBPUSD    | Sell   | L     | 1.2374 | 1.2580 | 1.2267 | 1.2159 |     | 206     |
| USDCHF    | Buy    | EC/SR | 1.0110 | 10025  | 1.0200 | 1.0278 |     | 85      |
| USDCHF    | Buy    | L     | 1.0170 | 1.0015 | 1.0540 | 1.0310 |     | 155     |
| USDJPY    | Buy    | L     | 113.48 | 111.84 | 114.54 | 115.59 |     | 164     |

### **CHARTS:**