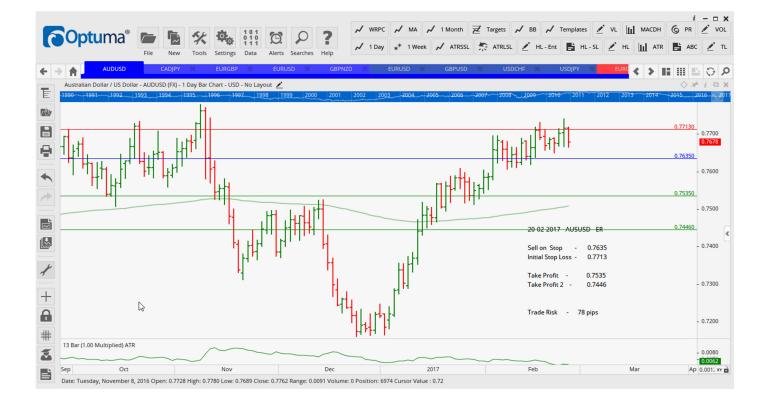

### Retained

| AUDUSD | Sell | ER | 0.7635 | 0.7713 | 0.7535 | 0.7446 | 78  |
|--------|------|----|--------|--------|--------|--------|-----|
| GBPNZD | Buy  | EC | 1.7499 | 1.7351 | 1.7687 | 1.7883 | 149 |