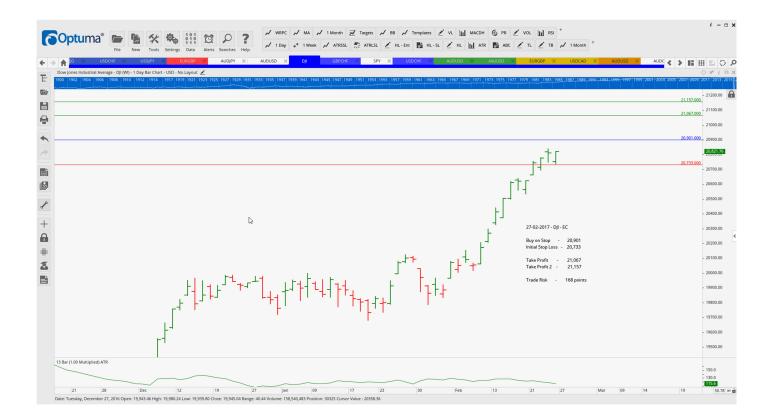

### **NEW ORDERS:**

| Name Orde | r Type | Code  | Entry  | S. L.  | TP1    | TP2    | TP3 | TR pips |
|-----------|--------|-------|--------|--------|--------|--------|-----|---------|
|           |        |       |        |        |        |        |     |         |
| CADJPY    | Sell   | EC/ID | 85.11  | 86.27  | 83.75  | 82.58  |     | 116     |
| EURGBP    | Buy    | ER    | 0.8530 | 0.8421 | 0.8644 | 0.8728 |     | 109     |
| EURUSD    | Sell   | EC/SR | 1.0529 | 10619  | 1.0454 | 1.0388 |     | 90      |
| EURUSD    | Buy    | L     | 1.0640 | 1.0483 | 1.0716 | 10792  |     | 157     |
| DJ30/US30 | Buy    | EC    | 20901  | 20733  | 21067  | 21157  |     | 168     |
| GBPCHF    | Sell   | ER/ID | 1.2497 | 1.2658 | 1.2355 | 1.2260 |     | 161     |
| GBPUSD    | Sell   | L     | 1.2374 | 1.2580 | 1.2267 | 1.2159 |     | 206     |
| USDCHF    | Buy    | EC/SR | 1.0110 | 10025  | 1.0200 | 1.0278 |     | 85      |
| USDCHF    | Buy    | L     | 1.0170 | 1.0015 | 1.0540 | 1.0310 |     | 155     |
| USDJPY    | Buy    | L     | 113.48 | 111.84 | 114.54 | 115.59 |     | 164     |