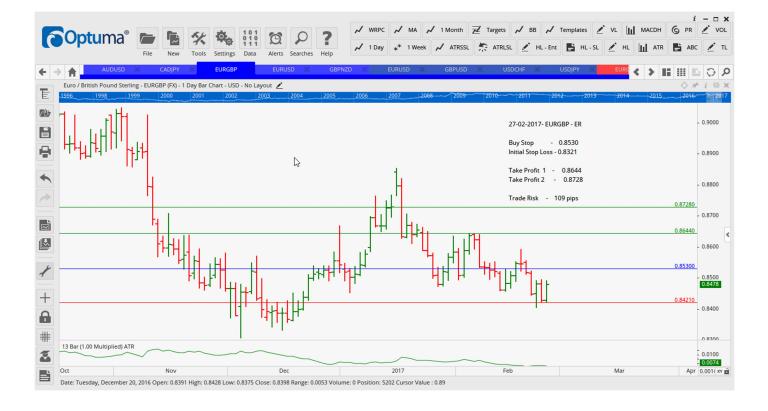

### **NEW ORDERS:**

| Name Orde | r Type | Code  | Entry  | S. L.  | TP1    | TP2    | TP3 | TR pips |
|-----------|--------|-------|--------|--------|--------|--------|-----|---------|
|           |        |       |        |        |        |        |     |         |
| CADJPY    | Sell   | EC/ID | 85.11  | 86.27  | 83.75  | 82.58  |     | 116     |
| EURGBP    | Buy    | ER    | 0.8530 | 0.8421 | 0.8644 | 0.8728 |     | 109     |
| EURUSD    | Sell   | EC/SR | 1.0529 | 10619  | 1.0454 | 1.0388 |     | 90      |
| EURUSD    | Buy    | L     | 1.0640 | 1.0483 | 1.0716 | 10792  |     | 157     |
| DJ30/US30 | Buy    | EC    | 20901  | 20733  | 21067  | 21157  |     | 168     |
| GBPCHF    | Sell   | ER/ID | 1.2497 | 1.2658 | 1.2355 | 1.2260 |     | 161     |
| GBPUSD    | Sell   | L     | 1.2374 | 1.2580 | 1.2267 | 1.2159 |     | 206     |
| USDCHF    | Buy    | EC/SR | 1.0110 | 10025  | 1.0200 | 1.0278 |     | 85      |
| USDCHF    | Buy    | L     | 1.0170 | 1.0015 | 1.0540 | 1.0310 |     | 155     |
| USDJPY    | Buy    | L     | 113.48 | 111.84 | 114.54 | 115.59 |     | 164     |