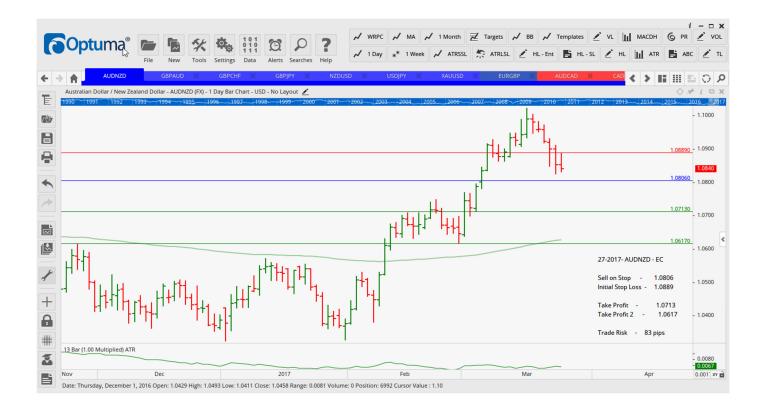

## **NEW ORDERS:**

| Name Orde     | r Type | Code    | Entry   | S. L.   | TP1     | TP2     | TP3 | TR pips |
|---------------|--------|---------|---------|---------|---------|---------|-----|---------|
|               |        |         |         |         |         |         |     |         |
| AUDNZD        | Sell   | EC      | 1.0806  | 1.0889  | 1.0713  | 1.0617  |     | 83      |
| GBPAUD        | Buy    | EC/ID   | 1.6459  | 1.6351  | 1.6574  | 1.6687  |     | 108     |
| NZDUSD        | Buy    | EC/SR   | 0.7064  | 0.6994  | 0.7141  | 0.7209  |     | 70      |
| <b>USDJPY</b> | Sell   | EC/Cons | 110.48  | 111.579 | 109.20  | 107.765 |     | 110     |
| XAUUSD        | Buy    | EC/Cons | 1255.00 | 1241.83 | 1269.05 | 1282.35 |     | 132     |