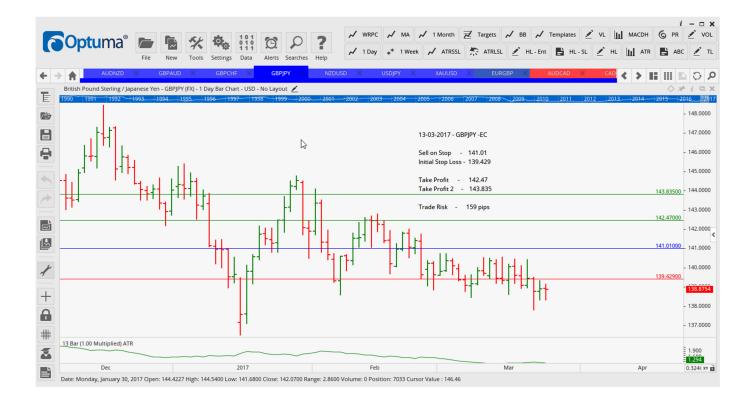

# WORKING ORDERS:

| Name              | Direc     | ction     | Entry            | Stop Loss        | TP1              | TP2               | TP3 | TR         |  |  |
|-------------------|-----------|-----------|------------------|------------------|------------------|-------------------|-----|------------|--|--|
| CANCELLED ORDERS: |           |           |                  |                  |                  |                   |     |            |  |  |
| AUDSGD            | Buy       | APen      |                  |                  |                  |                   |     |            |  |  |
| Amende            | ed        |           |                  |                  |                  |                   |     |            |  |  |
| EURGBP            | Buy       | LD        | 0.8738           | 0.8634           | 0.8803           | 0.8867            |     | 104        |  |  |
| Retained          |           |           |                  |                  |                  |                   |     |            |  |  |
| GBPCHF<br>GBPJPY  | Buy<br>EC | ER<br>Buy | 1.2456<br>141.01 | 1.2319<br>139.42 | 1.2581<br>142.47 | 1.2698<br>143.835 |     | 137<br>159 |  |  |

## **CHARTS:**