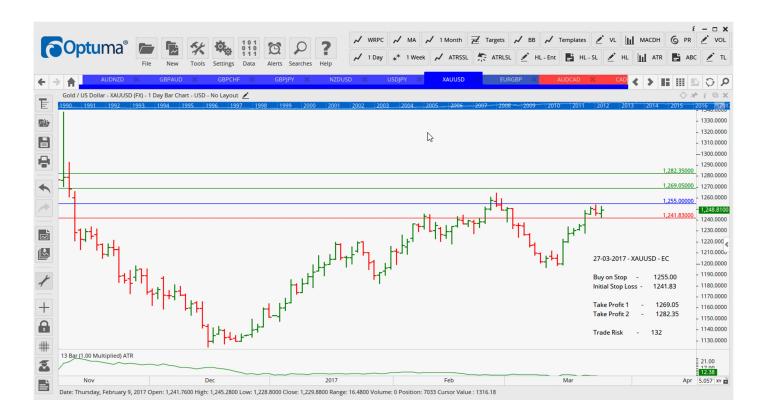

## **NEW ORDERS:**

| Name Orde     | r Type | Code    | Entry   | S. L.   | TP1     | TP2     | TP3 | TR pips |
|---------------|--------|---------|---------|---------|---------|---------|-----|---------|
|               |        |         |         |         |         |         |     |         |
| AUDNZD        | Sell   | EC      | 1.0806  | 1.0889  | 1.0713  | 1.0617  |     | 83      |
| GBPAUD        | Buy    | EC/ID   | 1.6459  | 1.6351  | 1.6574  | 1.6687  |     | 108     |
| NZDUSD        | Buy    | EC/SR   | 0.7064  | 0.6994  | 0.7141  | 0.7209  |     | 70      |
| <b>USDJPY</b> | Sell   | EC/Cons | 110.48  | 111.579 | 109.20  | 107.765 |     | 110     |
| XAUUSD        | Buy    | EC/Cons | 1255.00 | 1241.83 | 1269.05 | 1282.35 |     | 132     |

## **CHARTS:**