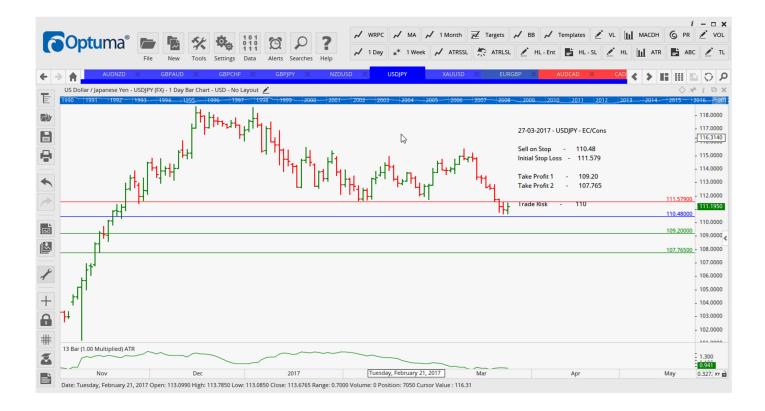

## **NEW ORDERS:**

| Name Orde     | r Type | Code    | Entry   | S. L.   | TP1     | TP2     | TP3 | TR pips |
|---------------|--------|---------|---------|---------|---------|---------|-----|---------|
|               |        |         |         |         |         |         |     |         |
| AUDNZD        | Sell   | EC      | 1.0806  | 1.0889  | 1.0713  | 1.0617  |     | 83      |
| GBPAUD        | Buy    | EC/ID   | 1.6459  | 1.6351  | 1.6574  | 1.6687  |     | 108     |
| NZDUSD        | Buy    | EC/SR   | 0.7064  | 0.6994  | 0.7141  | 0.7209  |     | 70      |
| <b>USDJPY</b> | Sell   | EC/Cons | 110.48  | 111.579 | 109.20  | 107.765 |     | 110     |
| XAUUSD        | Buy    | EC/Cons | 1255.00 | 1241.83 | 1269.05 | 1282.35 |     | 132     |

## **CHARTS:**