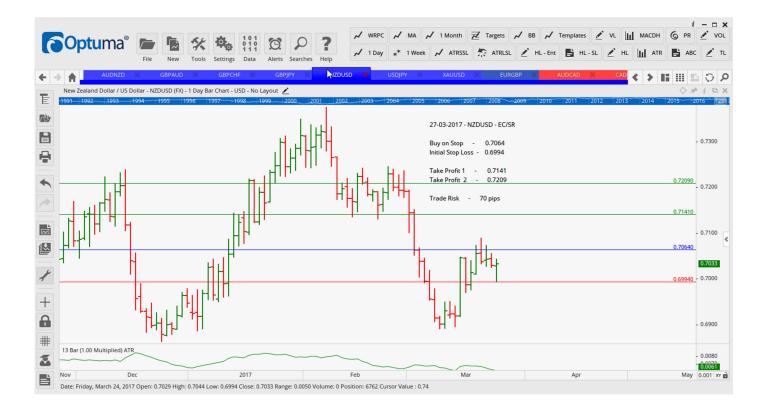

## **NEW ORDERS:**

| Name Orde     | r Type | Code    | Entry   | S. L.   | TP1     | TP2     | TP3 | TR pips |
|---------------|--------|---------|---------|---------|---------|---------|-----|---------|
|               |        |         |         |         |         |         |     |         |
| AUDNZD        | Sell   | EC      | 1.0806  | 1.0889  | 1.0713  | 1.0617  |     | 83      |
| GBPAUD        | Buy    | EC/ID   | 1.6459  | 1.6351  | 1.6574  | 1.6687  |     | 108     |
| NZDUSD        | Buy    | EC/SR   | 0.7064  | 0.6994  | 0.7141  | 0.7209  |     | 70      |
| <b>USDJPY</b> | Sell   | EC/Cons | 110.48  | 111.579 | 109.20  | 107.765 |     | 110     |
| XAUUSD        | Buy    | EC/Cons | 1255.00 | 1241.83 | 1269.05 | 1282.35 |     | 132     |

## **CHARTS:**