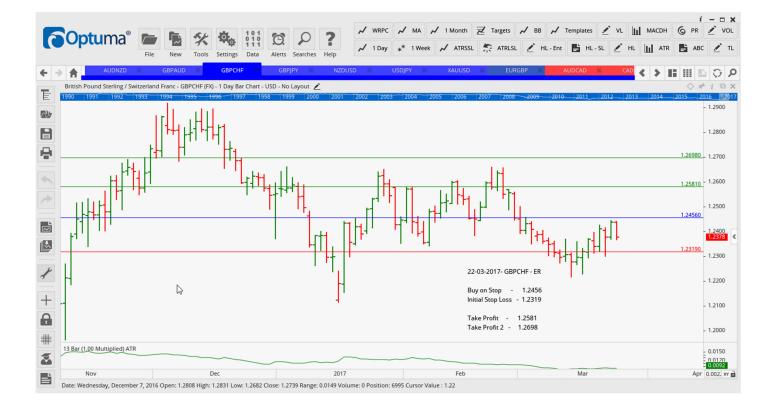

# WORKING ORDERS:

| Name              | Direc     | ction     | Entry            | Stop Loss        | TP1              | TP2               | TP3 | TR         |  |  |
|-------------------|-----------|-----------|------------------|------------------|------------------|-------------------|-----|------------|--|--|
| CANCELLED ORDERS: |           |           |                  |                  |                  |                   |     |            |  |  |
| AUDSGD            | Buy       | APen      |                  |                  |                  |                   |     |            |  |  |
| Amende            | ed        |           |                  |                  |                  |                   |     |            |  |  |
| EURGBP            | Buy       | LD        | 0.8738           | 0.8634           | 0.8803           | 0.8867            |     | 104        |  |  |
| Retained          |           |           |                  |                  |                  |                   |     |            |  |  |
| GBPCHF<br>GBPJPY  | Buy<br>EC | ER<br>Buy | 1.2456<br>141.01 | 1.2319<br>139.42 | 1.2581<br>142.47 | 1.2698<br>143.835 |     | 137<br>159 |  |  |