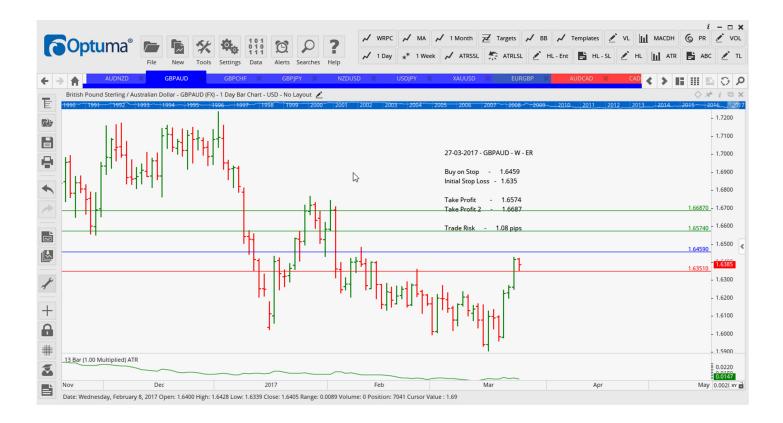

## **NEW ORDERS:**

| Name Orde     | r Type | Code    | Entry   | S. L.   | TP1     | TP2     | TP3 | TR pips |
|---------------|--------|---------|---------|---------|---------|---------|-----|---------|
|               |        |         |         |         |         |         |     |         |
| AUDNZD        | Sell   | EC      | 1.0806  | 1.0889  | 1.0713  | 1.0617  |     | 83      |
| GBPAUD        | Buy    | EC/ID   | 1.6459  | 1.6351  | 1.6574  | 1.6687  |     | 108     |
| NZDUSD        | Buy    | EC/SR   | 0.7064  | 0.6994  | 0.7141  | 0.7209  |     | 70      |
| <b>USDJPY</b> | Sell   | EC/Cons | 110.48  | 111.579 | 109.20  | 107.765 |     | 110     |
| XAUUSD        | Buy    | EC/Cons | 1255.00 | 1241.83 | 1269.05 | 1282.35 |     | 132     |