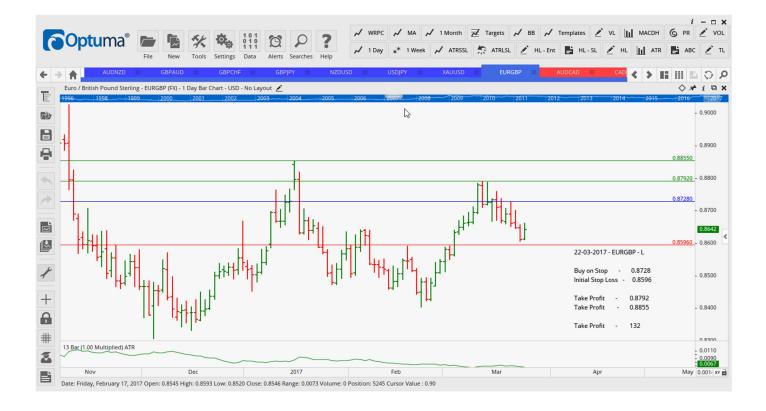

## Retained

| CHFJPY<br>CHFJPY<br>EURCAD | Sell<br>Sell<br>Buy |         | 112.539<br>112.539<br>1.4346 | Retain<br>Retain<br>Retain | 112.539<br>112.539<br>1.4346 | <mark>111.254</mark><br>1.4596 | 111.254<br>110.245<br>1.4735 |
|----------------------------|---------------------|---------|------------------------------|----------------------------|------------------------------|--------------------------------|------------------------------|
| <b>EURGBP</b>              | ER                  | Sell    | 0.8679                       | Retain                     | 0.8679                       | 0.8583                         | 0.8479                       |
| <b>EURGBP</b>              | Sell                | EC/Cons | 0.8710                       | Retain                     | 0.8710                       | 0.8564                         | 0.8481                       |
| EURJPY                     | ER                  | Sell    | 120.660                      | Retain                     | 120.660                      |                                | 118.383                      |
| EURJPY                     | Sell                | EC/Cons | 120.660                      | Retain                     | 120.660                      | 118.82                         | 117.40                       |
| NZDUSD                     | Buy                 | APen    | 0.6969                       | Retain                     | 0.6969                       | 0.7164                         | 0.7230                       |