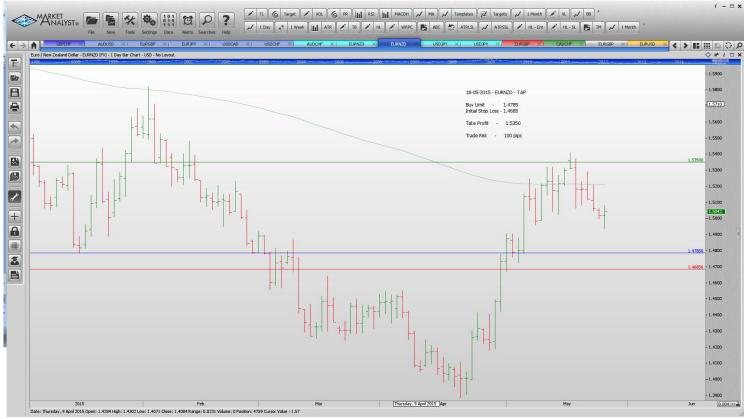

#### Retained

Limit Orders

| AUDCHF | Buy limit  | 0.7245 | 0.7185 | 0.7680 | 60 pips  |
|--------|------------|--------|--------|--------|----------|
| EURNZD | Sell Limit | 1.5800 | 1.5920 | 1.4800 | 120 pips |
| EURNZD | Buy Limit  | 1.4785 | 1.4685 | 1.5350 | 100 pips |
| USDJPY | Buy Limit  | 118.65 | 118.10 | 120.00 | 55 pips  |
| USDJPY | Buy Limit  | 117.30 | 116.70 | 119.80 | 60 pips  |
|        |            |        |        |        |          |

## **CHARTS:**

#### Limit Orders