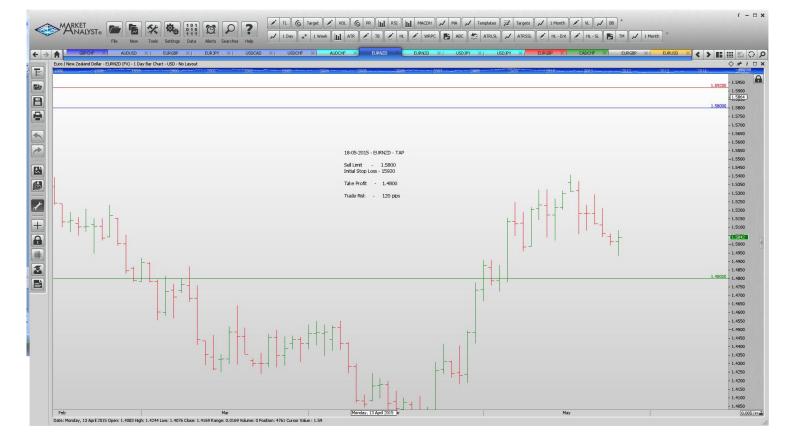

#### Retained

Limit Orders

| AUDCHF | Buy limit  | 0.7245 | 0.7185 | 0.7680 | 60 pips  |
|--------|------------|--------|--------|--------|----------|
| EURNZD | Sell Limit | 1.5800 | 1.5920 | 1.4800 | 120 pips |
| EURNZD | Buy Limit  | 1.4785 | 1.4685 | 1.5350 | 100 pips |
| USDJPY | Buy Limit  | 118.65 | 118.10 | 120.00 | 55 pips  |
| USDJPY | Buy Limit  | 117.30 | 116.70 | 119.80 | 60 pips  |
|        |            |        |        |        |          |

#### Limit Orders