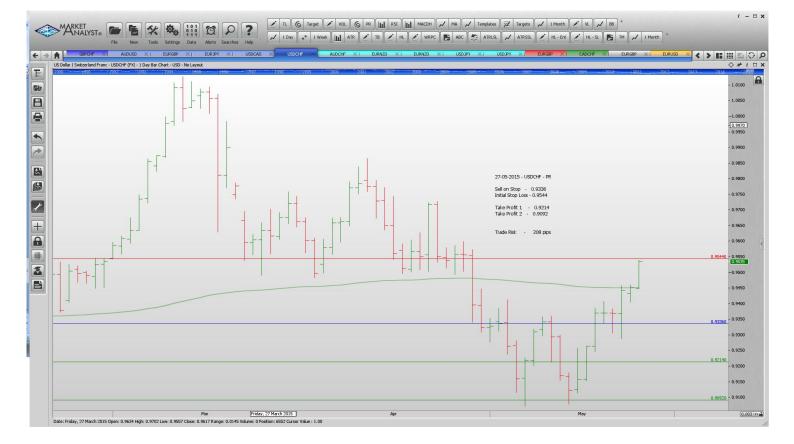

| Name                                 | Order Type                                   | Entry                                 | S.L. Take                             | e Profit 1                  | Take Profit 2                         | Trade Risk                                  |  |
|--------------------------------------|----------------------------------------------|---------------------------------------|---------------------------------------|-----------------------------|---------------------------------------|---------------------------------------------|--|
| Stop Orders                          |                                              |                                       |                                       |                             |                                       |                                             |  |
| AUDUSD<br>EURGBP<br>EURJPY<br>GBPCHF | Buy Stop<br>Buy Stop<br>Buy Stop<br>Buy Stop | 0.7871<br>0.7117<br>134.795<br>1.4767 | 0.7719<br>0.7053<br>132.955<br>1.4531 | 0.7972<br>0.7200<br>136.251 | 0.8074<br>0.7283<br>137.708<br>1.5114 | 152 pips<br>64 pips<br>184 pips<br>246 pips |  |
| USDCAD<br>USDCHF                     | Sell Sop<br>Sell Stop                        | 1.2213<br>0.9336                      | 1.2459<br>0.9544                      | 1.2100<br>0.9214            | 1.1987<br>0.9092                      | 246 pips<br>208 pips                        |  |

#### Stop Orders

*i* – 🗆 🗙