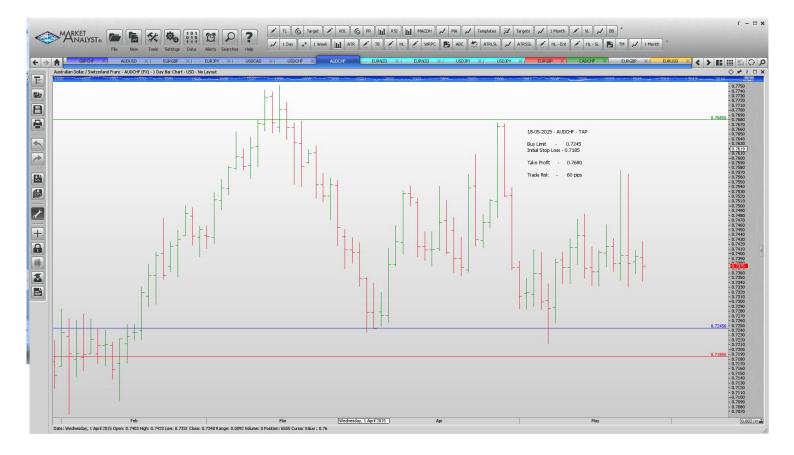

#### Retained

Limit Orders

| AUDCHF | Buy limit  | 0.7245 | 0.7185 | 0.7680 | 60 pips  |
|--------|------------|--------|--------|--------|----------|
| EURNZD | Sell Limit | 1.5800 | 1.5920 | 1.4800 | 120 pips |
| EURNZD | Buy Limit  | 1.4785 | 1.4685 | 1.5350 | 100 pips |
| USDJPY | Buy Limit  | 118.65 | 118.10 | 120.00 | 55 pips  |
| USDJPY | Buy Limit  | 117.30 | 116.70 | 119.80 | 60 pips  |
|        |            |        |        |        |          |

#### Limit Orders