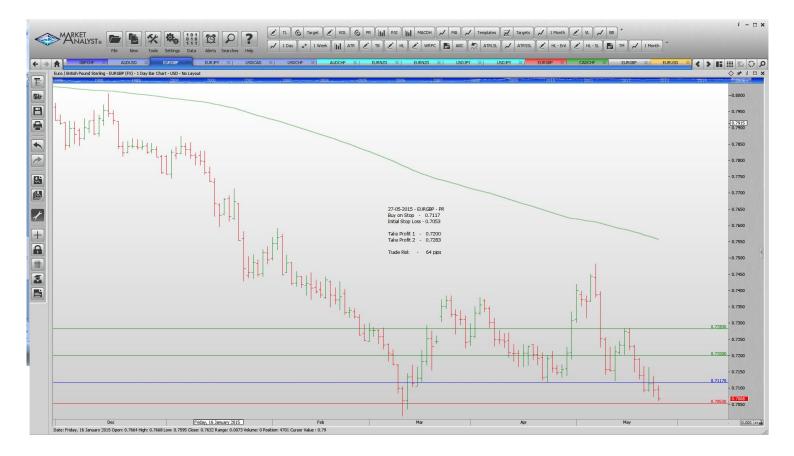

| Name                                 | Order Type                                   | Entry                                 | S.L. Take                             | e Profit 1                  | Take Profit 2                         | Trade Risk                                  |  |
|--------------------------------------|----------------------------------------------|---------------------------------------|---------------------------------------|-----------------------------|---------------------------------------|---------------------------------------------|--|
| Stop Orders                          |                                              |                                       |                                       |                             |                                       |                                             |  |
| AUDUSD<br>EURGBP<br>EURJPY<br>GBPCHF | Buy Stop<br>Buy Stop<br>Buy Stop<br>Buy Stop | 0.7871<br>0.7117<br>134.795<br>1.4767 | 0.7719<br>0.7053<br>132.955<br>1.4531 | 0.7972<br>0.7200<br>136.251 | 0.8074<br>0.7283<br>137.708<br>1.5114 | 152 pips<br>64 pips<br>184 pips<br>246 pips |  |
| USDCAD<br>USDCHF                     | Sell Sop<br>Sell Stop                        | 1.2213<br>0.9336                      | 1.2459<br>0.9544                      | 1.2100<br>0.9214            | 1.1987<br>0.9092                      | 246 pips<br>208 pips                        |  |