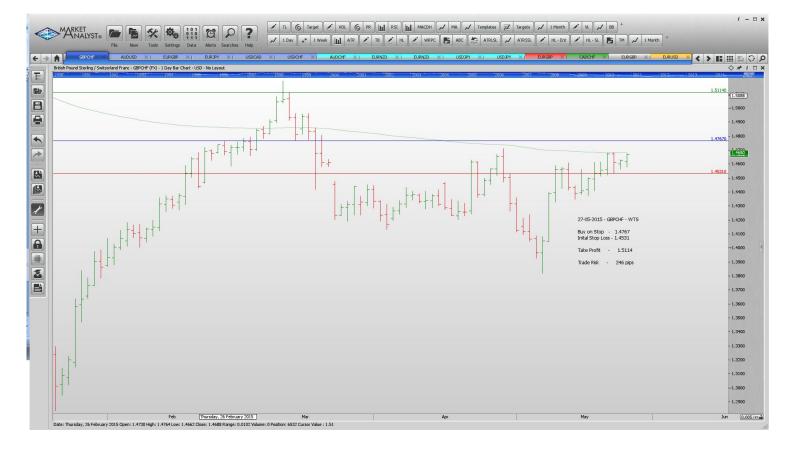

| Name                                 | Order Type                                   | Entry                                 | S.L. Take                             | e Profit 1                  | Take Profit 2                         | Trade Risk                                  |  |
|--------------------------------------|----------------------------------------------|---------------------------------------|---------------------------------------|-----------------------------|---------------------------------------|---------------------------------------------|--|
| Stop Orders                          |                                              |                                       |                                       |                             |                                       |                                             |  |
| AUDUSD<br>EURGBP<br>EURJPY<br>GBPCHF | Buy Stop<br>Buy Stop<br>Buy Stop<br>Buy Stop | 0.7871<br>0.7117<br>134.795<br>1.4767 | 0.7719<br>0.7053<br>132.955<br>1.4531 | 0.7972<br>0.7200<br>136.251 | 0.8074<br>0.7283<br>137.708<br>1.5114 | 152 pips<br>64 pips<br>184 pips<br>246 pips |  |
| USDCAD<br>USDCHF                     | Sell Sop<br>Sell Stop                        | 1.2213<br>0.9336                      | 1.2459<br>0.9544                      | 1.2100<br>0.9214            | 1.1987<br>0.9092                      | 246 pips<br>208 pips                        |  |