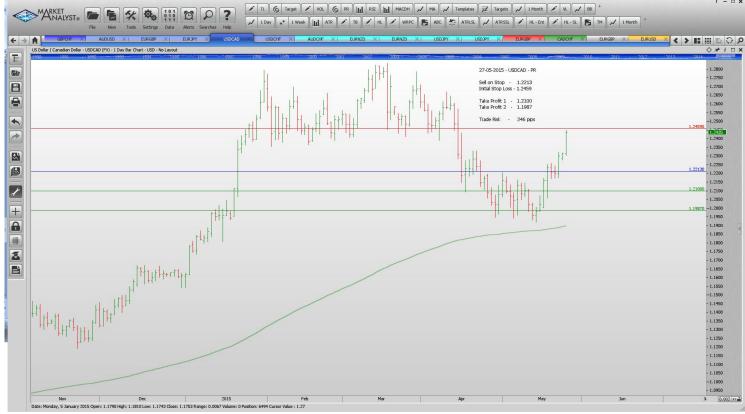

| Name                                 | Order Type                                   | Entry                                 | S.L. Take                             | e Profit 1                  | Take Profit 2                         | Trade Risk                                  |  |
|--------------------------------------|----------------------------------------------|---------------------------------------|---------------------------------------|-----------------------------|---------------------------------------|---------------------------------------------|--|
| Stop Orders                          |                                              |                                       |                                       |                             |                                       |                                             |  |
| AUDUSD<br>EURGBP<br>EURJPY<br>GBPCHF | Buy Stop<br>Buy Stop<br>Buy Stop<br>Buy Stop | 0.7871<br>0.7117<br>134.795<br>1.4767 | 0.7719<br>0.7053<br>132.955<br>1.4531 | 0.7972<br>0.7200<br>136.251 | 0.8074<br>0.7283<br>137.708<br>1.5114 | 152 pips<br>64 pips<br>184 pips<br>246 pips |  |
| USDCAD<br>USDCHF                     | Sell Sop<br>Sell Stop                        | 1.2213<br>0.9336                      | 1.2459<br>0.9544                      | 1.2100<br>0.9214            | 1.1987<br>0.9092                      | 246 pips<br>208 pips                        |  |

#### Stop Orders

*i* – 🗆 🗙