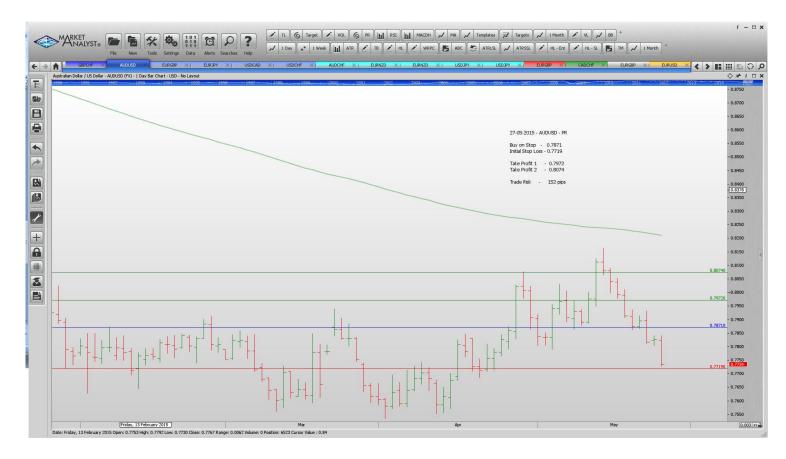

| Name                                 | Order Type                                   | Entry                                 | S.L. Take                             | e Profit 1                  | Take Profit 2                         | Trade Risk                                  |  |
|--------------------------------------|----------------------------------------------|---------------------------------------|---------------------------------------|-----------------------------|---------------------------------------|---------------------------------------------|--|
| Stop Orders                          |                                              |                                       |                                       |                             |                                       |                                             |  |
| AUDUSD<br>EURGBP<br>EURJPY<br>GBPCHF | Buy Stop<br>Buy Stop<br>Buy Stop<br>Buy Stop | 0.7871<br>0.7117<br>134.795<br>1.4767 | 0.7719<br>0.7053<br>132.955<br>1.4531 | 0.7972<br>0.7200<br>136.251 | 0.8074<br>0.7283<br>137.708<br>1.5114 | 152 pips<br>64 pips<br>184 pips<br>246 pips |  |
| USDCAD<br>USDCHF                     | Sell Sop<br>Sell Stop                        | 1.2213<br>0.9336                      | 1.2459<br>0.9544                      | 1.2100<br>0.9214            | 1.1987<br>0.9092                      | 246 pips<br>208 pips                        |  |