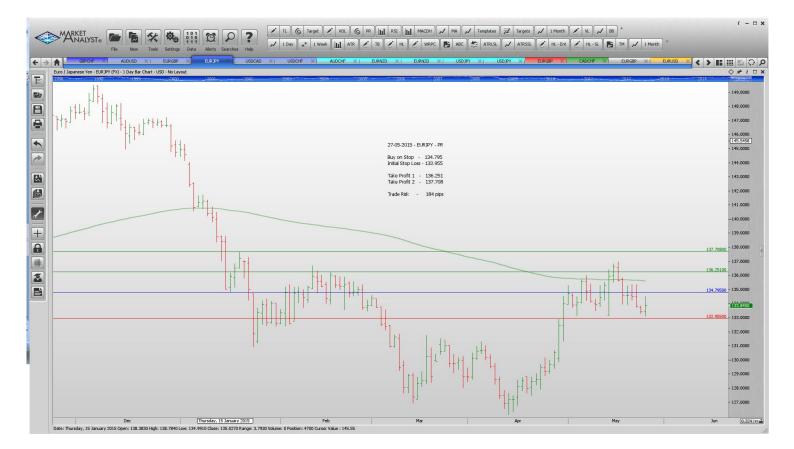

| Name                                 | Order Type                                   | Entry                                 | S.L. Take                             | e Profit 1                  | Take Profit 2                         | Trade Risk                                  |  |
|--------------------------------------|----------------------------------------------|---------------------------------------|---------------------------------------|-----------------------------|---------------------------------------|---------------------------------------------|--|
| Stop Orders                          |                                              |                                       |                                       |                             |                                       |                                             |  |
| AUDUSD<br>EURGBP<br>EURJPY<br>GBPCHF | Buy Stop<br>Buy Stop<br>Buy Stop<br>Buy Stop | 0.7871<br>0.7117<br>134.795<br>1.4767 | 0.7719<br>0.7053<br>132.955<br>1.4531 | 0.7972<br>0.7200<br>136.251 | 0.8074<br>0.7283<br>137.708<br>1.5114 | 152 pips<br>64 pips<br>184 pips<br>246 pips |  |
| USDCAD<br>USDCHF                     | Sell Sop<br>Sell Stop                        | 1.2213<br>0.9336                      | 1.2459<br>0.9544                      | 1.2100<br>0.9214            | 1.1987<br>0.9092                      | 246 pips<br>208 pips                        |  |