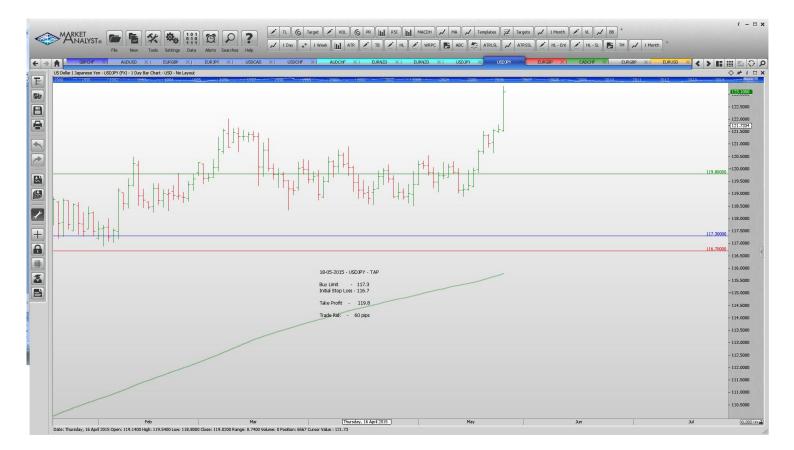

#### Retained

Limit Orders

| AUDCHF | Buy limit  | 0.7245 | 0.7185 | 0.7680 | 60 pips  |
|--------|------------|--------|--------|--------|----------|
| EURNZD | Sell Limit | 1.5800 | 1.5920 | 1.4800 | 120 pips |
| EURNZD | Buy Limit  | 1.4785 | 1.4685 | 1.5350 | 100 pips |
| USDJPY | Buy Limit  | 118.65 | 118.10 | 120.00 | 55 pips  |
| USDJPY | Buy Limit  | 117.30 | 116.70 | 119.80 | 60 pips  |
|        |            |        |        |        |          |

## **CHARTS:**

#### Limit Orders