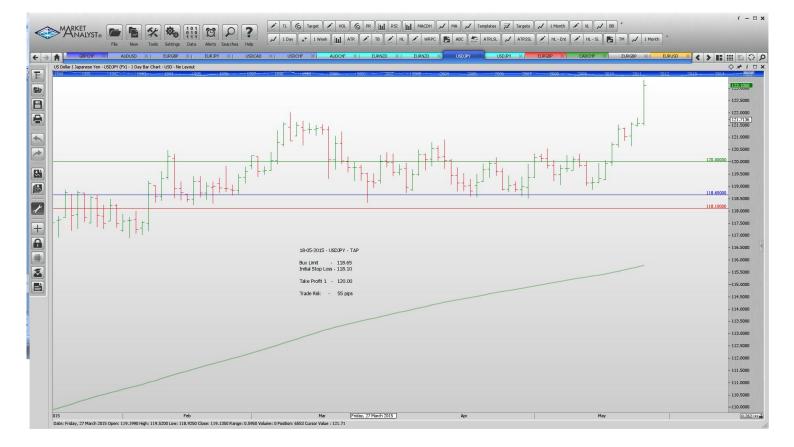

#### Retained

Limit Orders

| AUDCHF | Buy limit  | 0.7245 | 0.7185 | 0.7680 | 60 pips  |
|--------|------------|--------|--------|--------|----------|
| EURNZD | Sell Limit | 1.5800 | 1.5920 | 1.4800 | 120 pips |
| EURNZD | Buy Limit  | 1.4785 | 1.4685 | 1.5350 | 100 pips |
| USDJPY | Buy Limit  | 118.65 | 118.10 | 120.00 | 55 pips  |
| USDJPY | Buy Limit  | 117.30 | 116.70 | 119.80 | 60 pips  |
|        |            |        |        |        |          |

## **CHARTS:**

#### Limit Orders