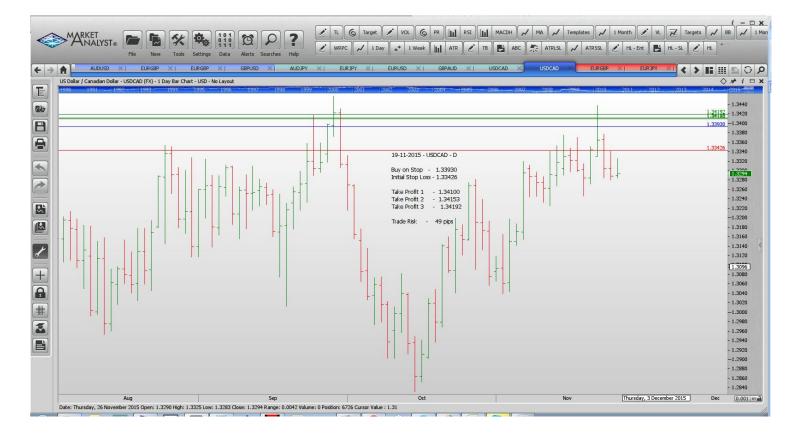

| Name        | Direction | Entry  | Stop Loss | TP 1    | TP 2    | TP3 Trade | e Risk   |
|-------------|-----------|--------|-----------|---------|---------|-----------|----------|
| Amende      | ed        |        |           |         |         |           |          |
| Stop Order  | S         |        |           |         |         |           |          |
| EURGBP      | Sell Stop | 0.6976 | 0.7086    | 0.6918  | 0.6859  |           | 110 pips |
| USDCAD      | Buy Stop  | 1.3393 | 1.33423   | 1.34100 | 1.34153 | 1.34192   | 49 pips  |
| Limit Order | 'S        |        |           |         |         |           |          |
| Retaine     | d         |        |           |         |         |           |          |
| Stop Order  | S         |        |           |         |         |           |          |
|             |           |        |           |         |         |           |          |