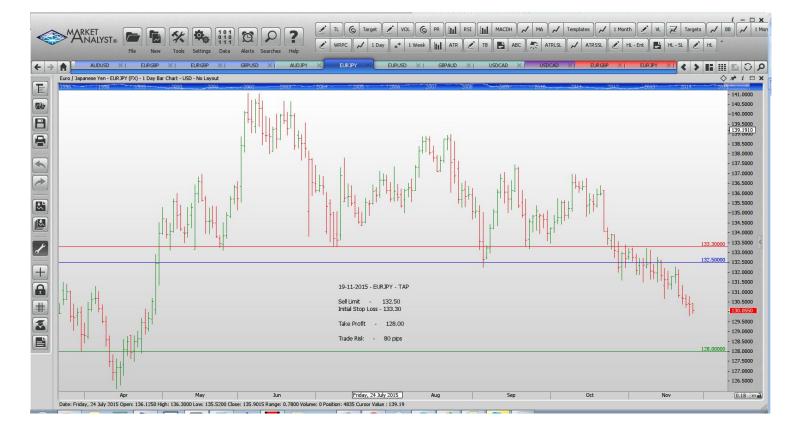

#### Limit Orders

| AUDJPY | Buy Limit  | 86.00  | 85.20  | 90.00  | 80 pips |
|--------|------------|--------|--------|--------|---------|
| EURJPY | Sell Limit | 132.50 | 133.30 | 128.00 | 80 pips |
| EURUSD | Sell Limit | 1.0800 | 1.0880 | 1.0650 | 80 pips |
| USDCAD | Buy Limit  | 1.3120 | 1.3040 | 1.3400 | 80 pips |