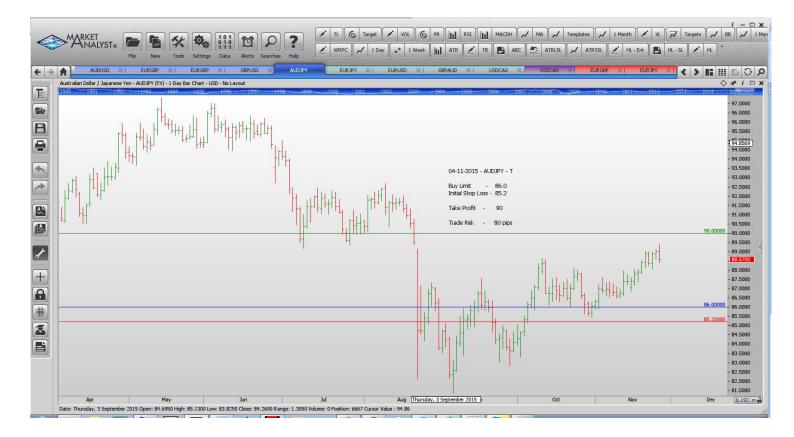

#### Limit Orders

| AUDJPY | Buy Limit  | 86.00  | 85.20  | 90.00  | 80 pips |
|--------|------------|--------|--------|--------|---------|
| EURJPY | Sell Limit | 132.50 | 133.30 | 128.00 | 80 pips |
| EURUSD | Sell Limit | 1.0800 | 1.0880 | 1.0650 | 80 pips |
| USDCAD | Buy Limit  | 1.3120 | 1.3040 | 1.3400 | 80 pips |