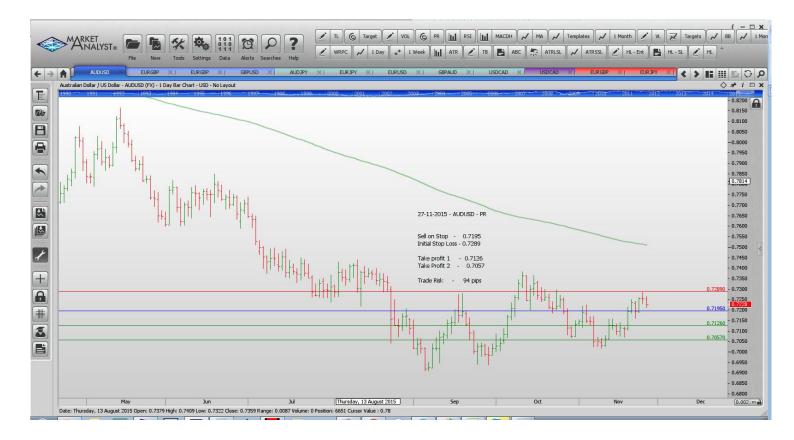

| Name      | Order Type | Entry  | S.L.   | TP 1   | TP 2   | TP 3 Trade Risk |
|-----------|------------|--------|--------|--------|--------|-----------------|
| Stop Orde | ers        |        |        |        |        |                 |
| AUDUSD    | Sell Stop  | 0.7195 | 0.7289 | 0.7126 | 0.7057 | 94 pips         |
| EURGBP    | Sell Stop  | 0.6976 | 0.7086 | 0.6918 | 0.6859 | 110 pips        |
| GBPUSD    | Buy Stop   | 1.5162 | 1.5037 | 1.5257 | 1.5352 | 125 pips        |