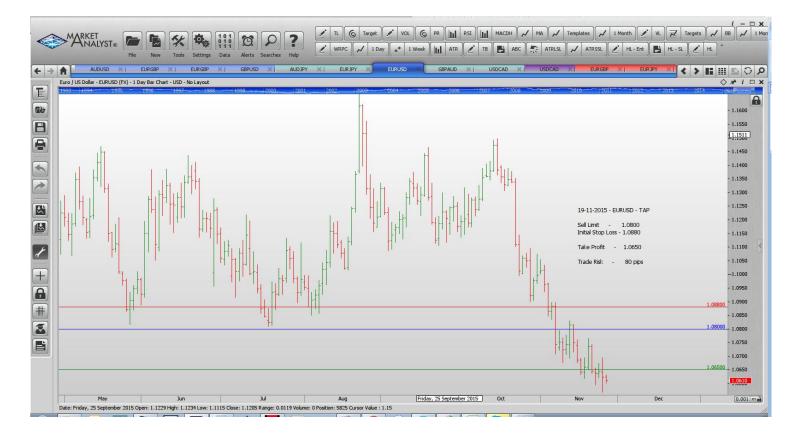

#### Limit Orders

| AUDJPY | Buy Limit  | 86.00  | 85.20  | 90.00  | 80 pips |
|--------|------------|--------|--------|--------|---------|
| EURJPY | Sell Limit | 132.50 | 133.30 | 128.00 | 80 pips |
| EURUSD | Sell Limit | 1.0800 | 1.0880 | 1.0650 | 80 pips |
| USDCAD | Buy Limit  | 1.3120 | 1.3040 | 1.3400 | 80 pips |