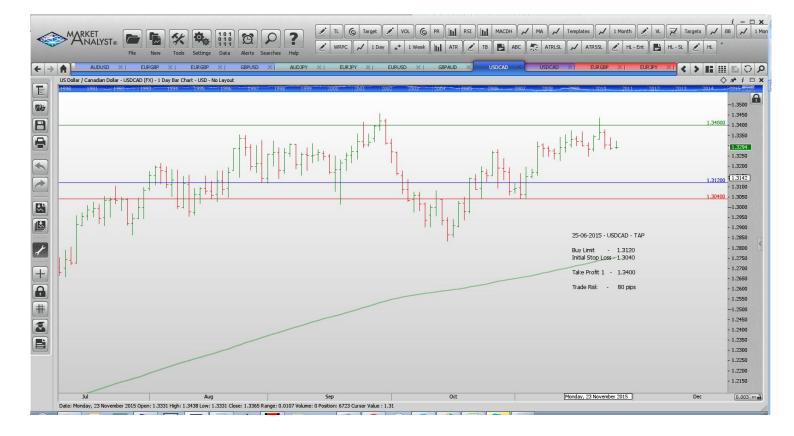

#### Limit Orders

| AUDJPY | Buy Limit  | 86.00  | 85.20  | 90.00  | 80 pips |
|--------|------------|--------|--------|--------|---------|
| EURJPY | Sell Limit | 132.50 | 133.30 | 128.00 | 80 pips |
| EURUSD | Sell Limit | 1.0800 | 1.0880 | 1.0650 | 80 pips |
| USDCAD | Buy Limit  | 1.3120 | 1.3040 | 1.3400 | 80 pips |

# **CHARTS:**