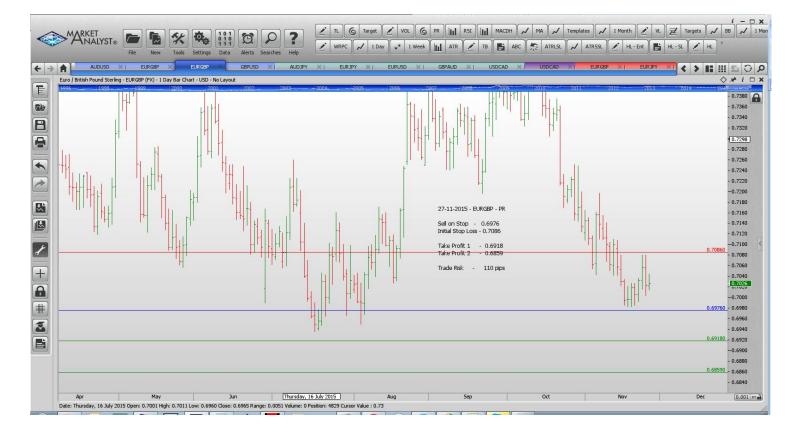

| Name        | Direction | Entry  | Stop Loss | TP 1    | TP 2    | TP3 Trade | e Risk   |
|-------------|-----------|--------|-----------|---------|---------|-----------|----------|
| Amende      | ed        |        |           |         |         |           |          |
| Stop Order  | S         |        |           |         |         |           |          |
| EURGBP      | Sell Stop | 0.6976 | 0.7086    | 0.6918  | 0.6859  |           | 110 pips |
| USDCAD      | Buy Stop  | 1.3393 | 1.33423   | 1.34100 | 1.34153 | 1.34192   | 49 pips  |
| Limit Order | 'S        |        |           |         |         |           |          |
| Retaine     | d         |        |           |         |         |           |          |
| Stop Order  | S         |        |           |         |         |           |          |
|             |           |        |           |         |         |           |          |