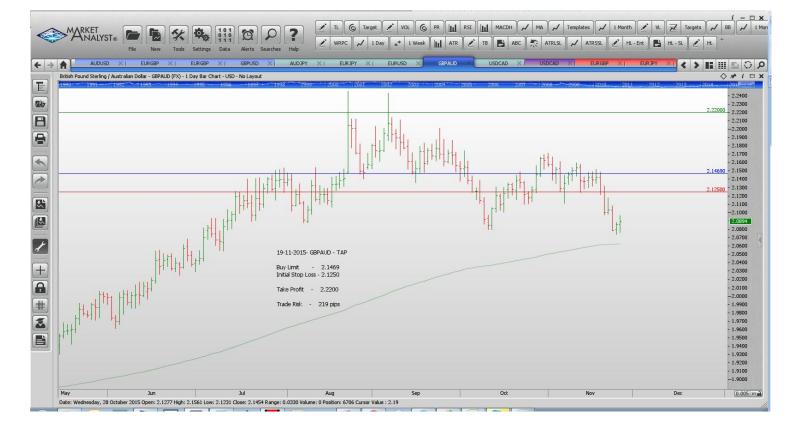

y & Stop Loss and Take Profit at the "Take Profit 1". Place a 2nd order for half the position as before but Take Profit at the "Take Profit 2" target. Once the 1st target has been reached move the stop to the entry value.

| Name      | Order Type | Entry  | S.L.   | TP 1   | TP 2   | TP 3 Trade Risk |
|-----------|------------|--------|--------|--------|--------|-----------------|
| Stop Orde | ers        |        |        |        |        |                 |
| AUDUSD    | Sell Stop  | 0.7195 | 0.7289 | 0.7126 | 0.7057 | 94 pips         |
| EURGBP    | Sell Stop  | 0.6976 | 0.7086 | 0.6918 | 0.6859 | 110 pips        |
| GBPUSD    | Buy Stop   | 1.5162 | 1.5037 | 1.5257 | 1.5352 | 125 pips        |

#### **Limit Orders**

# **CHARTS:**

### Stop Orders











#### Limit Orders