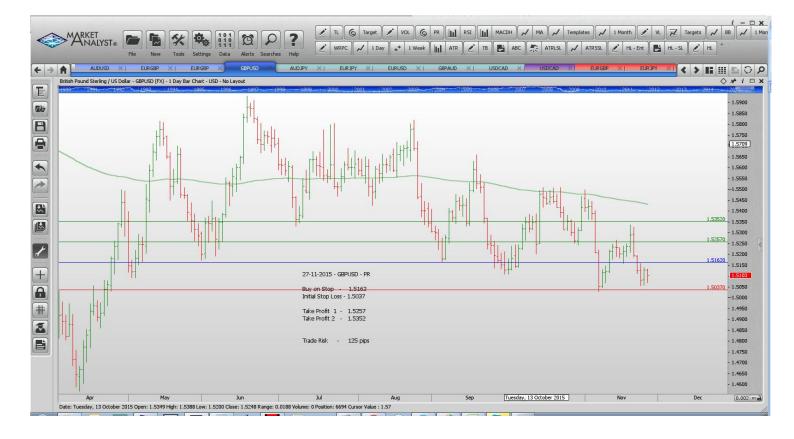

| Name      | Order Type | Entry  | S.L.   | TP 1   | TP 2   | TP 3 Trade Risk |
|-----------|------------|--------|--------|--------|--------|-----------------|
| Stop Orde | ers        |        |        |        |        |                 |
| AUDUSD    | Sell Stop  | 0.7195 | 0.7289 | 0.7126 | 0.7057 | 94 pips         |
| EURGBP    | Sell Stop  | 0.6976 | 0.7086 | 0.6918 | 0.6859 | 110 pips        |
| GBPUSD    | Buy Stop   | 1.5162 | 1.5037 | 1.5257 | 1.5352 | 125 pips        |