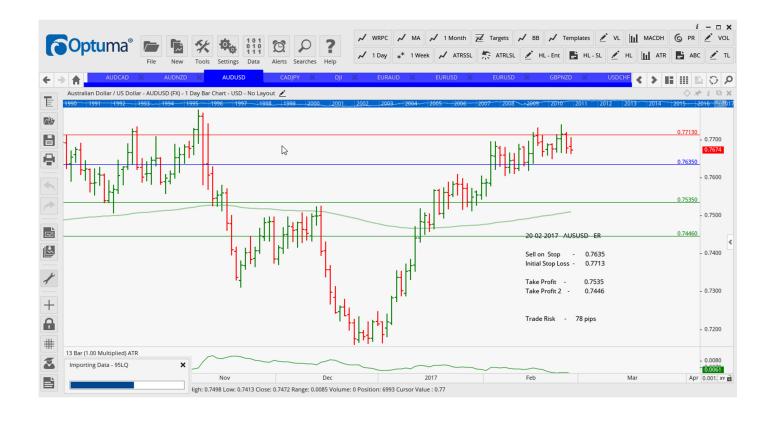

### Retained

| AUDCAD    | Sell | ER    | 1.0008 | 1.0093 | 0.9910 | 0.9806 | 85              |
|-----------|------|-------|--------|--------|--------|--------|-----------------|
| AUDUSD    | Sell | ER    | 0.7635 | 0.7713 | 0.7535 | 0.7446 | <mark>78</mark> |
| CADJPY    | Sell | EC/ID | 85.11  | 86.27  | 83.75  | 82.58  | 116             |
| EURUSD    | Sell | EC/SR | 1.0529 | 10619  | 1.0454 | 1.0388 | 90              |
| EURUSD    | Buy  | L     | 1.0640 | 1.0483 | 1.0716 | 10792  | 157             |
| DJ30/US30 | Buy  | EC    | 20901  | 20733  | 21067  | 21157  | 168             |
| GBPNZD    | Buy  | EC    | 1.7499 | 1.7351 | 1.7687 | 1.7883 | 149             |
| GBPUSD    | Sell | L     | 1.2374 | 1.2580 | 1.2267 | 1.2159 | 206             |
| USDCHF    | Buy  | EC/SR | 1.0110 | 10025  | 1.0200 | 1.0278 | 85              |
| USDCHF    | Buy  | L     | 1.0170 | 1.0015 | 1.0540 | 1.0310 | 155             |
| USDJPY    | Buy  | L     | 113.48 | 111.84 | 114.54 | 115.59 | 164             |