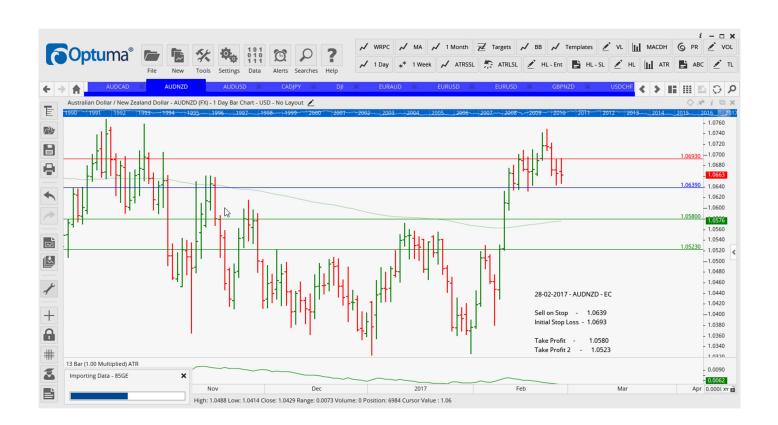

### **NEW ORDERS:**

| Name Order Type Cod | e Entry  | S. L.  | TP1    | TP2    | TP3 TR pips |
|---------------------|----------|--------|--------|--------|-------------|
| AUDNZD Sell EC      | 1.0639   | 1.0693 | 1.0580 | 1.0523 | 54          |
| EURAUD Buy ER/      | D 1.3852 | 1.3705 | 1.4007 | 1.4163 | 147         |
| EURUSD Buy ER       | 1.0627   | 1.0537 | 1.0713 | 1.0798 | 90          |