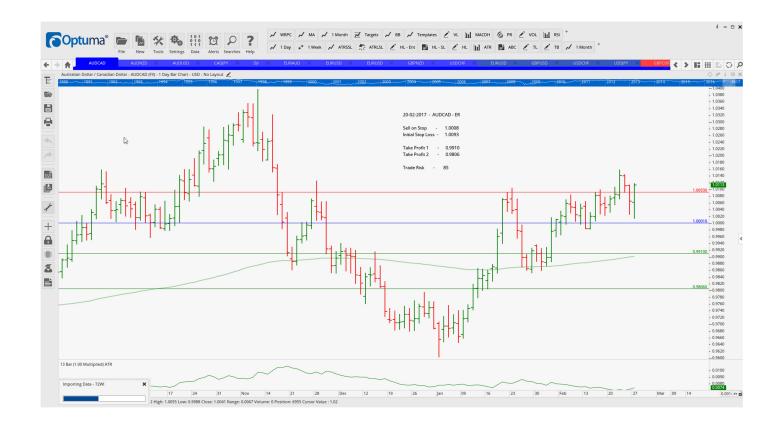

### Retained

| AUDCAD    | Sell | ER    | 1.0008 | 1.0093 | 0.9910 | 0.9806 | 85              |
|-----------|------|-------|--------|--------|--------|--------|-----------------|
| AUDUSD    | Sell | ER    | 0.7635 | 0.7713 | 0.7535 | 0.7446 | <mark>78</mark> |
| CADJPY    | Sell | EC/ID | 85.11  | 86.27  | 83.75  | 82.58  | 116             |
| EURUSD    | Sell | EC/SR | 1.0529 | 10619  | 1.0454 | 1.0388 | 90              |
| EURUSD    | Buy  | L     | 1.0640 | 1.0483 | 1.0716 | 10792  | 157             |
| DJ30/US30 | Buy  | EC    | 20901  | 20733  | 21067  | 21157  | 168             |
| GBPNZD    | Buy  | EC    | 1.7499 | 1.7351 | 1.7687 | 1.7883 | 149             |
| GBPUSD    | Sell | L     | 1.2374 | 1.2580 | 1.2267 | 1.2159 | 206             |
| USDCHF    | Buy  | EC/SR | 1.0110 | 10025  | 1.0200 | 1.0278 | 85              |
| USDCHF    | Buy  | L     | 1.0170 | 1.0015 | 1.0540 | 1.0310 | 155             |
| USDJPY    | Buy  | L     | 113.48 | 111.84 | 114.54 | 115.59 | 164             |