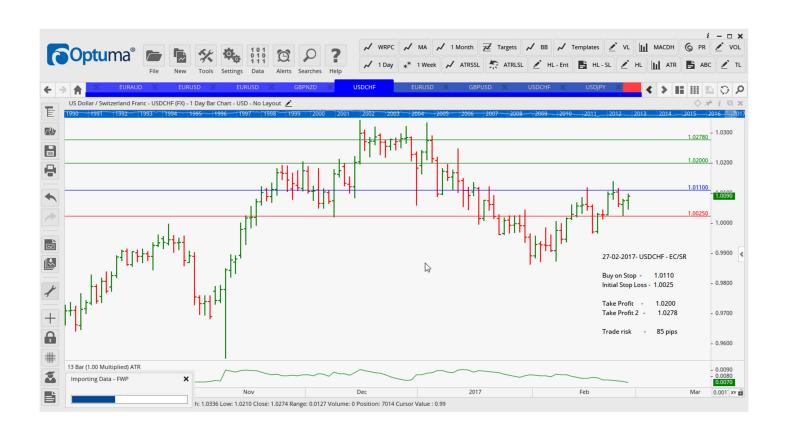

### Retained

| AUDCAD    | Sell | ER    | 1.0008 | 1.0093 | 0.9910 | 0.9806 | 85              |
|-----------|------|-------|--------|--------|--------|--------|-----------------|
| AUDUSD    | Sell | ER    | 0.7635 | 0.7713 | 0.7535 | 0.7446 | <mark>78</mark> |
| CADJPY    | Sell | EC/ID | 85.11  | 86.27  | 83.75  | 82.58  | 116             |
| EURUSD    | Sell | EC/SR | 1.0529 | 10619  | 1.0454 | 1.0388 | 90              |
| EURUSD    | Buy  | L     | 1.0640 | 1.0483 | 1.0716 | 10792  | 157             |
| DJ30/US30 | Buy  | EC    | 20901  | 20733  | 21067  | 21157  | 168             |
| GBPNZD    | Buy  | EC    | 1.7499 | 1.7351 | 1.7687 | 1.7883 | 149             |
| GBPUSD    | Sell | L     | 1.2374 | 1.2580 | 1.2267 | 1.2159 | 206             |
| USDCHF    | Buy  | EC/SR | 1.0110 | 10025  | 1.0200 | 1.0278 | 85              |
| USDCHF    | Buy  | L     | 1.0170 | 1.0015 | 1.0540 | 1.0310 | 155             |
| USDJPY    | Buy  | L     | 113.48 | 111.84 | 114.54 | 115.59 | 164             |