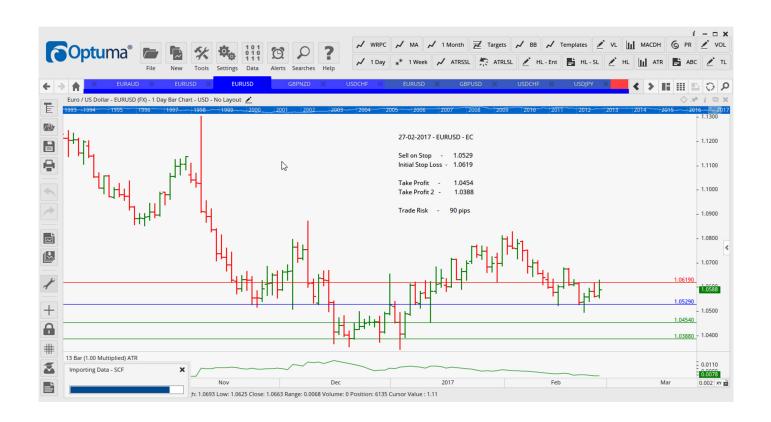

### Retained

| AUDCAD    | Sell | ER    | 1.0008 | 1.0093 | 0.9910 | 0.9806 | 85              |
|-----------|------|-------|--------|--------|--------|--------|-----------------|
| AUDUSD    | Sell | ER    | 0.7635 | 0.7713 | 0.7535 | 0.7446 | <mark>78</mark> |
| CADJPY    | Sell | EC/ID | 85.11  | 86.27  | 83.75  | 82.58  | 116             |
| EURUSD    | Sell | EC/SR | 1.0529 | 10619  | 1.0454 | 1.0388 | 90              |
| EURUSD    | Buy  | L     | 1.0640 | 1.0483 | 1.0716 | 10792  | 157             |
| DJ30/US30 | Buy  | EC    | 20901  | 20733  | 21067  | 21157  | 168             |
| GBPNZD    | Buy  | EC    | 1.7499 | 1.7351 | 1.7687 | 1.7883 | 149             |
| GBPUSD    | Sell | L     | 1.2374 | 1.2580 | 1.2267 | 1.2159 | 206             |
| USDCHF    | Buy  | EC/SR | 1.0110 | 10025  | 1.0200 | 1.0278 | 85              |
| USDCHF    | Buy  | L     | 1.0170 | 1.0015 | 1.0540 | 1.0310 | 155             |
| USDJPY    | Buy  | L     | 113.48 | 111.84 | 114.54 | 115.59 | 164             |