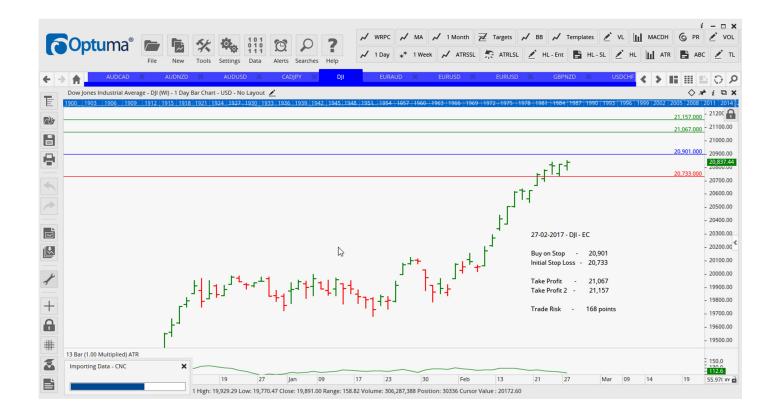

### Retained

| AUDCAD    | Sell | ER    | 1.0008 | 1.0093 | 0.9910 | 0.9806 | 85              |
|-----------|------|-------|--------|--------|--------|--------|-----------------|
| AUDUSD    | Sell | ER    | 0.7635 | 0.7713 | 0.7535 | 0.7446 | <mark>78</mark> |
| CADJPY    | Sell | EC/ID | 85.11  | 86.27  | 83.75  | 82.58  | 116             |
| EURUSD    | Sell | EC/SR | 1.0529 | 10619  | 1.0454 | 1.0388 | 90              |
| EURUSD    | Buy  | L     | 1.0640 | 1.0483 | 1.0716 | 10792  | 157             |
| DJ30/US30 | Buy  | EC    | 20901  | 20733  | 21067  | 21157  | 168             |
| GBPNZD    | Buy  | EC    | 1.7499 | 1.7351 | 1.7687 | 1.7883 | 149             |
| GBPUSD    | Sell | L     | 1.2374 | 1.2580 | 1.2267 | 1.2159 | 206             |
| USDCHF    | Buy  | EC/SR | 1.0110 | 10025  | 1.0200 | 1.0278 | 85              |
| USDCHF    | Buy  | L     | 1.0170 | 1.0015 | 1.0540 | 1.0310 | 155             |
| USDJPY    | Buy  | L     | 113.48 | 111.84 | 114.54 | 115.59 | 164             |