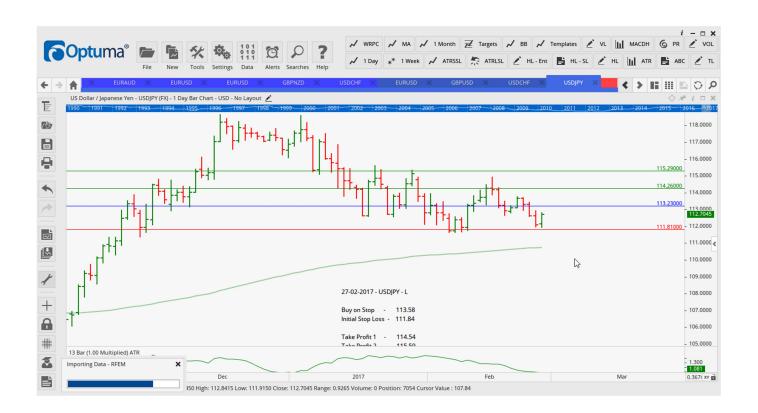

### Retained

| AUDCAD    | Sell | ER    | 1.0008 | 1.0093 | 0.9910 | 0.9806 | 85              |
|-----------|------|-------|--------|--------|--------|--------|-----------------|
| AUDUSD    | Sell | ER    | 0.7635 | 0.7713 | 0.7535 | 0.7446 | <mark>78</mark> |
| CADJPY    | Sell | EC/ID | 85.11  | 86.27  | 83.75  | 82.58  | 116             |
| EURUSD    | Sell | EC/SR | 1.0529 | 10619  | 1.0454 | 1.0388 | 90              |
| EURUSD    | Buy  | L     | 1.0640 | 1.0483 | 1.0716 | 10792  | 157             |
| DJ30/US30 | Buy  | EC    | 20901  | 20733  | 21067  | 21157  | 168             |
| GBPNZD    | Buy  | EC    | 1.7499 | 1.7351 | 1.7687 | 1.7883 | 149             |
| GBPUSD    | Sell | L     | 1.2374 | 1.2580 | 1.2267 | 1.2159 | 206             |
| USDCHF    | Buy  | EC/SR | 1.0110 | 10025  | 1.0200 | 1.0278 | 85              |
| USDCHF    | Buy  | L     | 1.0170 | 1.0015 | 1.0540 | 1.0310 | 155             |
| USDJPY    | Buy  | L     | 113.48 | 111.84 | 114.54 | 115.59 | 164             |