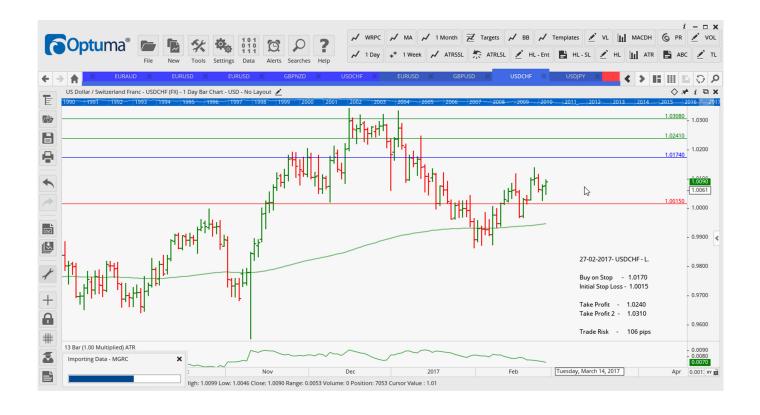

### Retained

| AUDCAD    | Sell | ER    | 1.0008 | 1.0093 | 0.9910 | 0.9806 | 85              |
|-----------|------|-------|--------|--------|--------|--------|-----------------|
| AUDUSD    | Sell | ER    | 0.7635 | 0.7713 | 0.7535 | 0.7446 | <mark>78</mark> |
| CADJPY    | Sell | EC/ID | 85.11  | 86.27  | 83.75  | 82.58  | 116             |
| EURUSD    | Sell | EC/SR | 1.0529 | 10619  | 1.0454 | 1.0388 | 90              |
| EURUSD    | Buy  | L     | 1.0640 | 1.0483 | 1.0716 | 10792  | 157             |
| DJ30/US30 | Buy  | EC    | 20901  | 20733  | 21067  | 21157  | 168             |
| GBPNZD    | Buy  | EC    | 1.7499 | 1.7351 | 1.7687 | 1.7883 | 149             |
| GBPUSD    | Sell | L     | 1.2374 | 1.2580 | 1.2267 | 1.2159 | 206             |
| USDCHF    | Buy  | EC/SR | 1.0110 | 10025  | 1.0200 | 1.0278 | 85              |
| USDCHF    | Buy  | L     | 1.0170 | 1.0015 | 1.0540 | 1.0310 | 155             |
| USDJPY    | Buy  | L     | 113.48 | 111.84 | 114.54 | 115.59 | 164             |