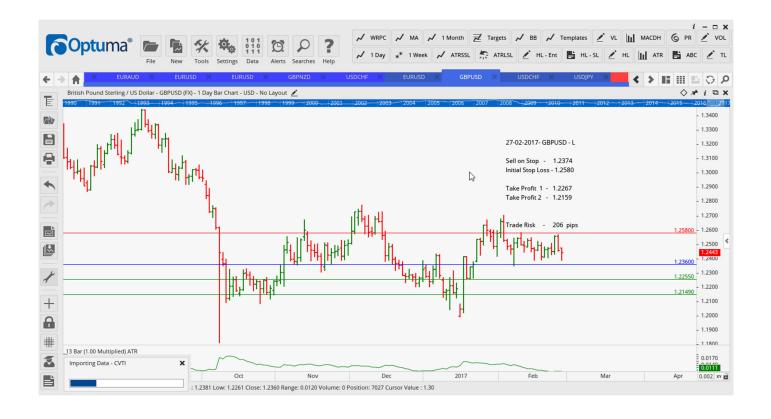

### Retained

| AUDCAD    | Sell | ER    | 1.0008 | 1.0093 | 0.9910 | 0.9806 | 85              |
|-----------|------|-------|--------|--------|--------|--------|-----------------|
| AUDUSD    | Sell | ER    | 0.7635 | 0.7713 | 0.7535 | 0.7446 | <mark>78</mark> |
| CADJPY    | Sell | EC/ID | 85.11  | 86.27  | 83.75  | 82.58  | 116             |
| EURUSD    | Sell | EC/SR | 1.0529 | 10619  | 1.0454 | 1.0388 | 90              |
| EURUSD    | Buy  | L     | 1.0640 | 1.0483 | 1.0716 | 10792  | 157             |
| DJ30/US30 | Buy  | EC    | 20901  | 20733  | 21067  | 21157  | 168             |
| GBPNZD    | Buy  | EC    | 1.7499 | 1.7351 | 1.7687 | 1.7883 | 149             |
| GBPUSD    | Sell | L     | 1.2374 | 1.2580 | 1.2267 | 1.2159 | 206             |
| USDCHF    | Buy  | EC/SR | 1.0110 | 10025  | 1.0200 | 1.0278 | 85              |
| USDCHF    | Buy  | L     | 1.0170 | 1.0015 | 1.0540 | 1.0310 | 155             |
| USDJPY    | Buy  | L     | 113.48 | 111.84 | 114.54 | 115.59 | 164             |