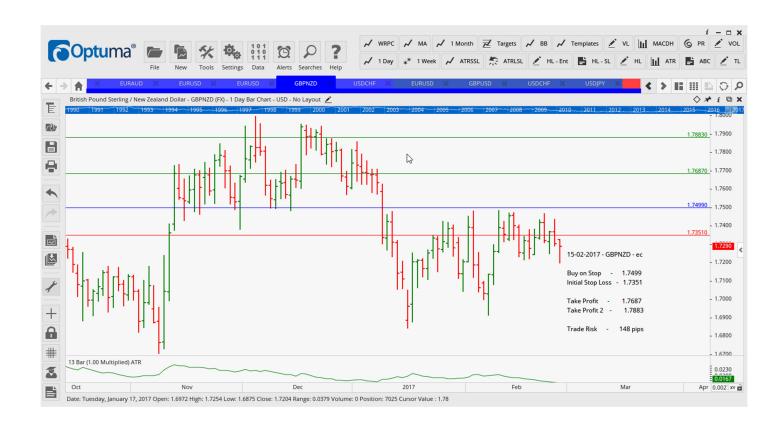

### Retained

| AUDCAD    | Sell | ER    | 1.0008 | 1.0093 | 0.9910 | 0.9806 | 85              |
|-----------|------|-------|--------|--------|--------|--------|-----------------|
| AUDUSD    | Sell | ER    | 0.7635 | 0.7713 | 0.7535 | 0.7446 | <mark>78</mark> |
| CADJPY    | Sell | EC/ID | 85.11  | 86.27  | 83.75  | 82.58  | 116             |
| EURUSD    | Sell | EC/SR | 1.0529 | 10619  | 1.0454 | 1.0388 | 90              |
| EURUSD    | Buy  | L     | 1.0640 | 1.0483 | 1.0716 | 10792  | 157             |
| DJ30/US30 | Buy  | EC    | 20901  | 20733  | 21067  | 21157  | 168             |
| GBPNZD    | Buy  | EC    | 1.7499 | 1.7351 | 1.7687 | 1.7883 | 149             |
| GBPUSD    | Sell | L     | 1.2374 | 1.2580 | 1.2267 | 1.2159 | 206             |
| USDCHF    | Buy  | EC/SR | 1.0110 | 10025  | 1.0200 | 1.0278 | 85              |
| USDCHF    | Buy  | L     | 1.0170 | 1.0015 | 1.0540 | 1.0310 | 155             |
| USDJPY    | Buy  | L     | 113.48 | 111.84 | 114.54 | 115.59 | 164             |