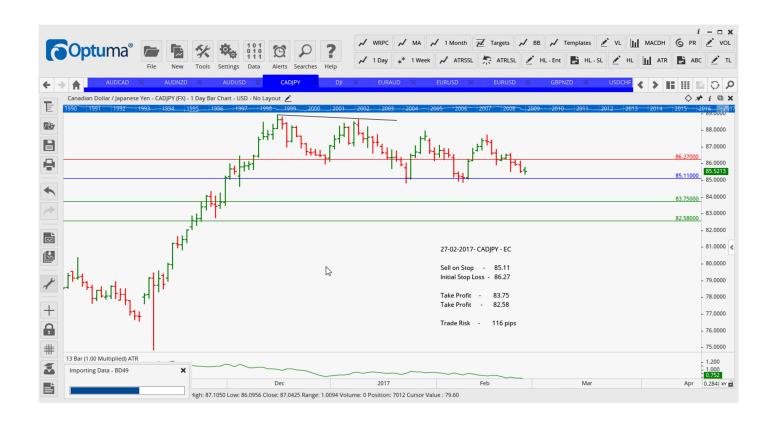

### Retained

| AUDCAD    | Sell | ER    | 1.0008 | 1.0093 | 0.9910 | 0.9806 | 85              |
|-----------|------|-------|--------|--------|--------|--------|-----------------|
| AUDUSD    | Sell | ER    | 0.7635 | 0.7713 | 0.7535 | 0.7446 | <mark>78</mark> |
| CADJPY    | Sell | EC/ID | 85.11  | 86.27  | 83.75  | 82.58  | 116             |
| EURUSD    | Sell | EC/SR | 1.0529 | 10619  | 1.0454 | 1.0388 | 90              |
| EURUSD    | Buy  | L     | 1.0640 | 1.0483 | 1.0716 | 10792  | 157             |
| DJ30/US30 | Buy  | EC    | 20901  | 20733  | 21067  | 21157  | 168             |
| GBPNZD    | Buy  | EC    | 1.7499 | 1.7351 | 1.7687 | 1.7883 | 149             |
| GBPUSD    | Sell | L     | 1.2374 | 1.2580 | 1.2267 | 1.2159 | 206             |
| USDCHF    | Buy  | EC/SR | 1.0110 | 10025  | 1.0200 | 1.0278 | 85              |
| USDCHF    | Buy  | L     | 1.0170 | 1.0015 | 1.0540 | 1.0310 | 155             |
| USDJPY    | Buy  | L     | 113.48 | 111.84 | 114.54 | 115.59 | 164             |