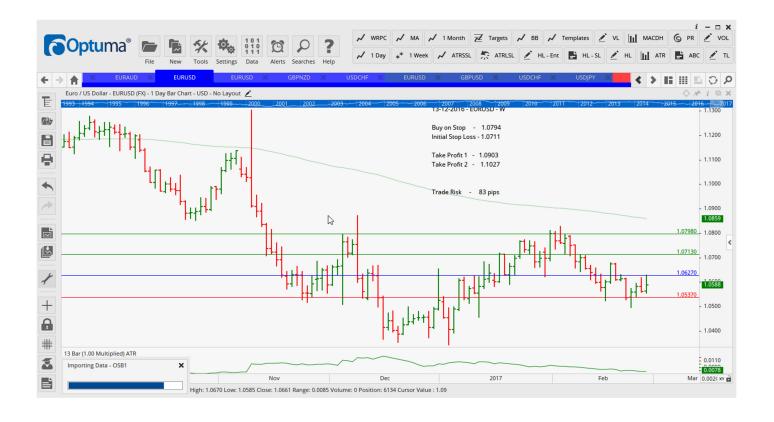

### Retained

| AUDCAD    | Sell | ER    | 1.0008 | 1.0093 | 0.9910 | 0.9806 | 85              |
|-----------|------|-------|--------|--------|--------|--------|-----------------|
| AUDUSD    | Sell | ER    | 0.7635 | 0.7713 | 0.7535 | 0.7446 | <mark>78</mark> |
| CADJPY    | Sell | EC/ID | 85.11  | 86.27  | 83.75  | 82.58  | 116             |
| EURUSD    | Sell | EC/SR | 1.0529 | 10619  | 1.0454 | 1.0388 | 90              |
| EURUSD    | Buy  | L     | 1.0640 | 1.0483 | 1.0716 | 10792  | 157             |
| DJ30/US30 | Buy  | EC    | 20901  | 20733  | 21067  | 21157  | 168             |
| GBPNZD    | Buy  | EC    | 1.7499 | 1.7351 | 1.7687 | 1.7883 | 149             |
| GBPUSD    | Sell | L     | 1.2374 | 1.2580 | 1.2267 | 1.2159 | 206             |
| USDCHF    | Buy  | EC/SR | 1.0110 | 10025  | 1.0200 | 1.0278 | 85              |
| USDCHF    | Buy  | L     | 1.0170 | 1.0015 | 1.0540 | 1.0310 | 155             |
| USDJPY    | Buy  | L     | 113.48 | 111.84 | 114.54 | 115.59 | 164             |