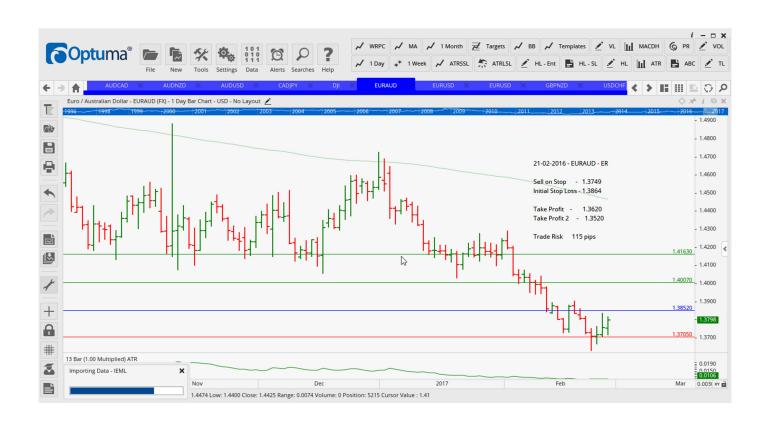

### **NEW ORDERS:**

| Name Order Type Cod | e Entry  | S. L.  | TP1    | TP2    | TP3 TR pips |
|---------------------|----------|--------|--------|--------|-------------|
| AUDNZD Sell EC      | 1.0639   | 1.0693 | 1.0580 | 1.0523 | 54          |
| EURAUD Buy ER/      | D 1.3852 | 1.3705 | 1.4007 | 1.4163 | 147         |
| EURUSD Buy ER       | 1.0627   | 1.0537 | 1.0713 | 1.0798 | 90          |