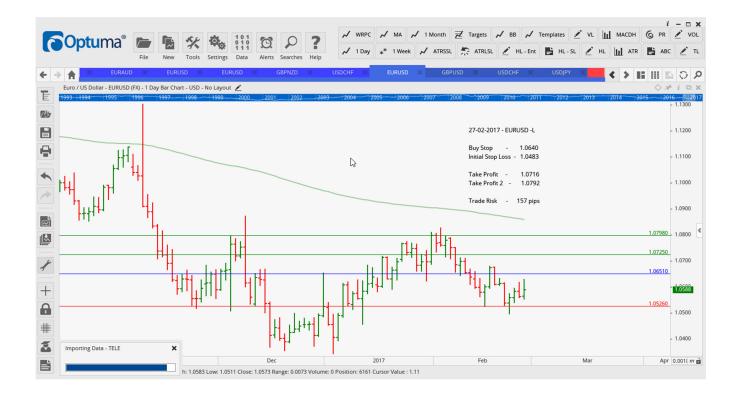

### Retained

| AUDCAD    | Sell | ER    | 1.0008 | 1.0093 | 0.9910 | 0.9806 | 85              |
|-----------|------|-------|--------|--------|--------|--------|-----------------|
| AUDUSD    | Sell | ER    | 0.7635 | 0.7713 | 0.7535 | 0.7446 | <mark>78</mark> |
| CADJPY    | Sell | EC/ID | 85.11  | 86.27  | 83.75  | 82.58  | 116             |
| EURUSD    | Sell | EC/SR | 1.0529 | 10619  | 1.0454 | 1.0388 | 90              |
| EURUSD    | Buy  | L     | 1.0640 | 1.0483 | 1.0716 | 10792  | 157             |
| DJ30/US30 | Buy  | EC    | 20901  | 20733  | 21067  | 21157  | 168             |
| GBPNZD    | Buy  | EC    | 1.7499 | 1.7351 | 1.7687 | 1.7883 | 149             |
| GBPUSD    | Sell | L     | 1.2374 | 1.2580 | 1.2267 | 1.2159 | 206             |
| USDCHF    | Buy  | EC/SR | 1.0110 | 10025  | 1.0200 | 1.0278 | 85              |
| USDCHF    | Buy  | L     | 1.0170 | 1.0015 | 1.0540 | 1.0310 | 155             |
| USDJPY    | Buy  | L     | 113.48 | 111.84 | 114.54 | 115.59 | 164             |