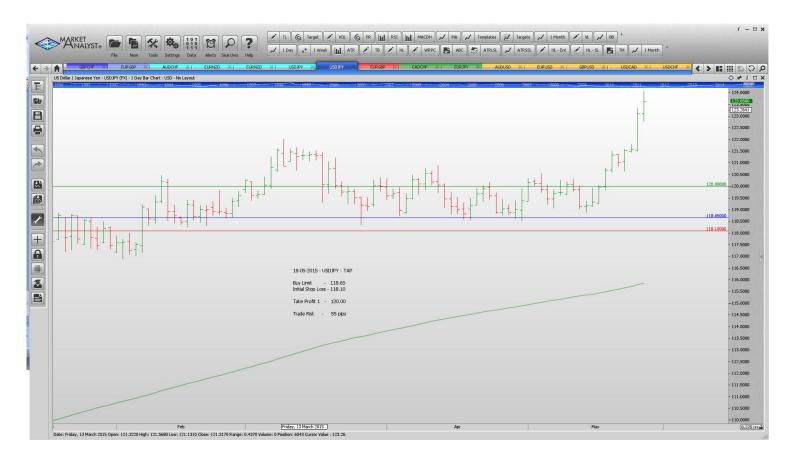

#### **Stop Orders**

| Buy Stop         | 0.7128                                                   | 0.7047                                                                                      | 0.7210                                                                                                                             | 0.7291                                                                                                                        | 81 pips                                                                                                                                                          |  |  |  |  |
|------------------|----------------------------------------------------------|---------------------------------------------------------------------------------------------|------------------------------------------------------------------------------------------------------------------------------------|-------------------------------------------------------------------------------------------------------------------------------|------------------------------------------------------------------------------------------------------------------------------------------------------------------|--|--|--|--|
| Retained         |                                                          |                                                                                             |                                                                                                                                    |                                                                                                                               |                                                                                                                                                                  |  |  |  |  |
| S                |                                                          |                                                                                             |                                                                                                                                    |                                                                                                                               |                                                                                                                                                                  |  |  |  |  |
| Buy Stop         | 1.4767                                                   | 1.4531                                                                                      |                                                                                                                                    | 1.5114                                                                                                                        | 246 pips                                                                                                                                                         |  |  |  |  |
| Limit Orders     |                                                          |                                                                                             |                                                                                                                                    |                                                                                                                               |                                                                                                                                                                  |  |  |  |  |
| Buy limit        | 0.7245                                                   | 0.7185                                                                                      |                                                                                                                                    | 0.7680                                                                                                                        | 60 pips                                                                                                                                                          |  |  |  |  |
| Sell Limit       | 1.5800                                                   | 1.5920                                                                                      |                                                                                                                                    | 1.4800                                                                                                                        | 120 pips                                                                                                                                                         |  |  |  |  |
| Buy Limit        | 1.4785                                                   | 1.4685                                                                                      |                                                                                                                                    | 1.5350                                                                                                                        | 100 pips                                                                                                                                                         |  |  |  |  |
| <b>Buy Limit</b> | 118.65                                                   | 118.10                                                                                      |                                                                                                                                    | 120.00                                                                                                                        | 55 pips                                                                                                                                                          |  |  |  |  |
| Buy Limit        | 117.30                                                   | 116.70                                                                                      |                                                                                                                                    | 119.80                                                                                                                        | 60 pips                                                                                                                                                          |  |  |  |  |
|                  | d  Buy Stop  Buy limit  Sell Limit  Buy Limit  Buy Limit | d  Buy Stop 1.4767  Buy limit 0.7245  Sell Limit 1.5800  Buy Limit 1.4785  Buy Limit 118.65 | d  S Buy Stop 1.4767 1.4531  S Buy limit 0.7245 0.7185  Sell Limit 1.5800 1.5920  Buy Limit 1.4785 1.4685  Buy Limit 118.65 118.10 | d s Buy Stop 1.4767 1.4531 s Buy limit 0.7245 0.7185 Sell Limit 1.5800 1.5920 Buy Limit 1.4785 1.4685 Buy Limit 118.65 118.10 | d s Buy Stop 1.4767 1.4531 1.5114 s Buy limit 0.7245 0.7185 0.7680 Sell Limit 1.5800 1.5920 1.4800 Buy Limit 1.4785 1.4685 1.5350 Buy Limit 118.65 118.10 120.00 |  |  |  |  |