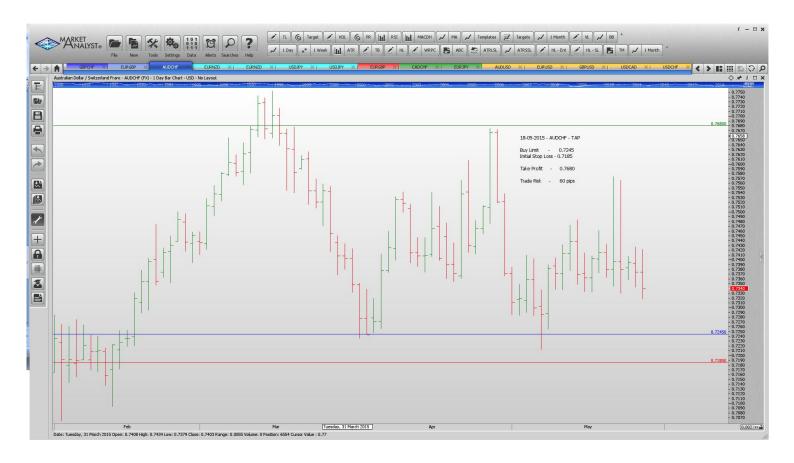

#### **Stop Orders**

| Buy Stop         | 0.7128                                                   | 0.7047                                                                                      | 0.7210                                                                                                                             | 0.7291                                                                                                                        | 81 pips                                                                                                                                                          |  |  |  |  |
|------------------|----------------------------------------------------------|---------------------------------------------------------------------------------------------|------------------------------------------------------------------------------------------------------------------------------------|-------------------------------------------------------------------------------------------------------------------------------|------------------------------------------------------------------------------------------------------------------------------------------------------------------|--|--|--|--|
| Retained         |                                                          |                                                                                             |                                                                                                                                    |                                                                                                                               |                                                                                                                                                                  |  |  |  |  |
| S                |                                                          |                                                                                             |                                                                                                                                    |                                                                                                                               |                                                                                                                                                                  |  |  |  |  |
| Buy Stop         | 1.4767                                                   | 1.4531                                                                                      |                                                                                                                                    | 1.5114                                                                                                                        | 246 pips                                                                                                                                                         |  |  |  |  |
| Limit Orders     |                                                          |                                                                                             |                                                                                                                                    |                                                                                                                               |                                                                                                                                                                  |  |  |  |  |
| Buy limit        | 0.7245                                                   | 0.7185                                                                                      |                                                                                                                                    | 0.7680                                                                                                                        | 60 pips                                                                                                                                                          |  |  |  |  |
| Sell Limit       | 1.5800                                                   | 1.5920                                                                                      |                                                                                                                                    | 1.4800                                                                                                                        | 120 pips                                                                                                                                                         |  |  |  |  |
| Buy Limit        | 1.4785                                                   | 1.4685                                                                                      |                                                                                                                                    | 1.5350                                                                                                                        | 100 pips                                                                                                                                                         |  |  |  |  |
| <b>Buy Limit</b> | 118.65                                                   | 118.10                                                                                      |                                                                                                                                    | 120.00                                                                                                                        | 55 pips                                                                                                                                                          |  |  |  |  |
| Buy Limit        | 117.30                                                   | 116.70                                                                                      |                                                                                                                                    | 119.80                                                                                                                        | 60 pips                                                                                                                                                          |  |  |  |  |
|                  | d  Buy Stop  Buy limit  Sell Limit  Buy Limit  Buy Limit | d  Buy Stop 1.4767  Buy limit 0.7245  Sell Limit 1.5800  Buy Limit 1.4785  Buy Limit 118.65 | d  S Buy Stop 1.4767 1.4531  S Buy limit 0.7245 0.7185  Sell Limit 1.5800 1.5920  Buy Limit 1.4785 1.4685  Buy Limit 118.65 118.10 | d s Buy Stop 1.4767 1.4531 s Buy limit 0.7245 0.7185 Sell Limit 1.5800 1.5920 Buy Limit 1.4785 1.4685 Buy Limit 118.65 118.10 | d s Buy Stop 1.4767 1.4531 1.5114 s Buy limit 0.7245 0.7185 0.7680 Sell Limit 1.5800 1.5920 1.4800 Buy Limit 1.4785 1.4685 1.5350 Buy Limit 118.65 118.10 120.00 |  |  |  |  |