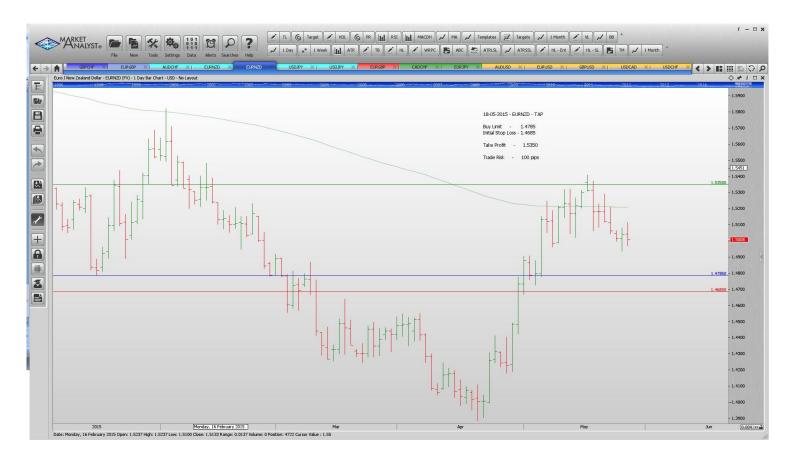

#### **Stop Orders**

| Buy Stop         | 0.7128                                                   | 0.7047                                                                                      | 0.7210                                                                                                                             | 0.7291                                                                                                                        | 81 pips                                                                                                                                                          |  |  |  |  |
|------------------|----------------------------------------------------------|---------------------------------------------------------------------------------------------|------------------------------------------------------------------------------------------------------------------------------------|-------------------------------------------------------------------------------------------------------------------------------|------------------------------------------------------------------------------------------------------------------------------------------------------------------|--|--|--|--|
| Retained         |                                                          |                                                                                             |                                                                                                                                    |                                                                                                                               |                                                                                                                                                                  |  |  |  |  |
| S                |                                                          |                                                                                             |                                                                                                                                    |                                                                                                                               |                                                                                                                                                                  |  |  |  |  |
| Buy Stop         | 1.4767                                                   | 1.4531                                                                                      |                                                                                                                                    | 1.5114                                                                                                                        | 246 pips                                                                                                                                                         |  |  |  |  |
| Limit Orders     |                                                          |                                                                                             |                                                                                                                                    |                                                                                                                               |                                                                                                                                                                  |  |  |  |  |
| Buy limit        | 0.7245                                                   | 0.7185                                                                                      |                                                                                                                                    | 0.7680                                                                                                                        | 60 pips                                                                                                                                                          |  |  |  |  |
| Sell Limit       | 1.5800                                                   | 1.5920                                                                                      |                                                                                                                                    | 1.4800                                                                                                                        | 120 pips                                                                                                                                                         |  |  |  |  |
| Buy Limit        | 1.4785                                                   | 1.4685                                                                                      |                                                                                                                                    | 1.5350                                                                                                                        | 100 pips                                                                                                                                                         |  |  |  |  |
| <b>Buy Limit</b> | 118.65                                                   | 118.10                                                                                      |                                                                                                                                    | 120.00                                                                                                                        | 55 pips                                                                                                                                                          |  |  |  |  |
| Buy Limit        | 117.30                                                   | 116.70                                                                                      |                                                                                                                                    | 119.80                                                                                                                        | 60 pips                                                                                                                                                          |  |  |  |  |
|                  | d  Buy Stop  Buy limit  Sell Limit  Buy Limit  Buy Limit | d  Buy Stop 1.4767  Buy limit 0.7245  Sell Limit 1.5800  Buy Limit 1.4785  Buy Limit 118.65 | d  S Buy Stop 1.4767 1.4531  S Buy limit 0.7245 0.7185  Sell Limit 1.5800 1.5920  Buy Limit 1.4785 1.4685  Buy Limit 118.65 118.10 | d s Buy Stop 1.4767 1.4531 s Buy limit 0.7245 0.7185 Sell Limit 1.5800 1.5920 Buy Limit 1.4785 1.4685 Buy Limit 118.65 118.10 | d s Buy Stop 1.4767 1.4531 1.5114 s Buy limit 0.7245 0.7185 0.7680 Sell Limit 1.5800 1.5920 1.4800 Buy Limit 1.4785 1.4685 1.5350 Buy Limit 118.65 118.10 120.00 |  |  |  |  |