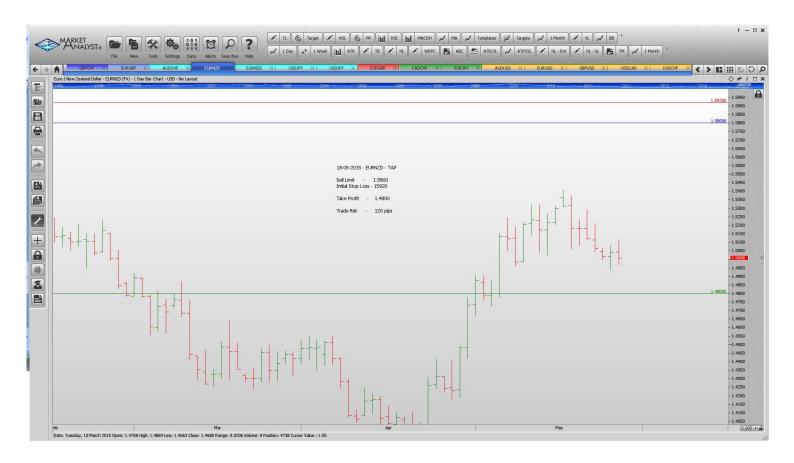

#### **Stop Orders**

| Buy Stop         | 0.7128                                                   | 0.7047                                                                                      | 0.7210                                                                                                                             | 0.7291                                                                                                                        | 81 pips                                                                                                                                                          |  |  |  |  |
|------------------|----------------------------------------------------------|---------------------------------------------------------------------------------------------|------------------------------------------------------------------------------------------------------------------------------------|-------------------------------------------------------------------------------------------------------------------------------|------------------------------------------------------------------------------------------------------------------------------------------------------------------|--|--|--|--|
| Retained         |                                                          |                                                                                             |                                                                                                                                    |                                                                                                                               |                                                                                                                                                                  |  |  |  |  |
| S                |                                                          |                                                                                             |                                                                                                                                    |                                                                                                                               |                                                                                                                                                                  |  |  |  |  |
| Buy Stop         | 1.4767                                                   | 1.4531                                                                                      |                                                                                                                                    | 1.5114                                                                                                                        | 246 pips                                                                                                                                                         |  |  |  |  |
| Limit Orders     |                                                          |                                                                                             |                                                                                                                                    |                                                                                                                               |                                                                                                                                                                  |  |  |  |  |
| Buy limit        | 0.7245                                                   | 0.7185                                                                                      |                                                                                                                                    | 0.7680                                                                                                                        | 60 pips                                                                                                                                                          |  |  |  |  |
| Sell Limit       | 1.5800                                                   | 1.5920                                                                                      |                                                                                                                                    | 1.4800                                                                                                                        | 120 pips                                                                                                                                                         |  |  |  |  |
| Buy Limit        | 1.4785                                                   | 1.4685                                                                                      |                                                                                                                                    | 1.5350                                                                                                                        | 100 pips                                                                                                                                                         |  |  |  |  |
| <b>Buy Limit</b> | 118.65                                                   | 118.10                                                                                      |                                                                                                                                    | 120.00                                                                                                                        | 55 pips                                                                                                                                                          |  |  |  |  |
| Buy Limit        | 117.30                                                   | 116.70                                                                                      |                                                                                                                                    | 119.80                                                                                                                        | 60 pips                                                                                                                                                          |  |  |  |  |
|                  | d  Buy Stop  Buy limit  Sell Limit  Buy Limit  Buy Limit | d  Buy Stop 1.4767  Buy limit 0.7245  Sell Limit 1.5800  Buy Limit 1.4785  Buy Limit 118.65 | d  S Buy Stop 1.4767 1.4531  S Buy limit 0.7245 0.7185  Sell Limit 1.5800 1.5920  Buy Limit 1.4785 1.4685  Buy Limit 118.65 118.10 | d s Buy Stop 1.4767 1.4531 s Buy limit 0.7245 0.7185 Sell Limit 1.5800 1.5920 Buy Limit 1.4785 1.4685 Buy Limit 118.65 118.10 | d s Buy Stop 1.4767 1.4531 1.5114 s Buy limit 0.7245 0.7185 0.7680 Sell Limit 1.5800 1.5920 1.4800 Buy Limit 1.4785 1.4685 1.5350 Buy Limit 118.65 118.10 120.00 |  |  |  |  |