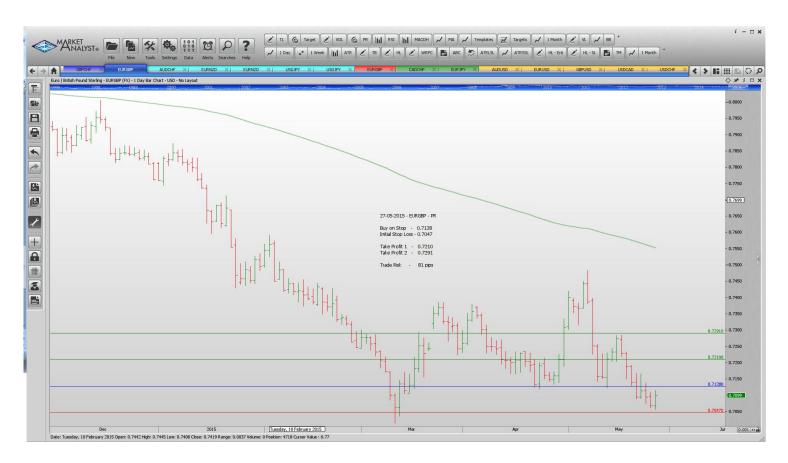

#### **Stop Orders**

| Buy Stop         | 0.7128                                                   | 0.7047                                                                                      | 0.7210                                                                                                                             | 0.7291                                                                                                                        | 81 pips                                                                                                                                                          |  |  |  |  |
|------------------|----------------------------------------------------------|---------------------------------------------------------------------------------------------|------------------------------------------------------------------------------------------------------------------------------------|-------------------------------------------------------------------------------------------------------------------------------|------------------------------------------------------------------------------------------------------------------------------------------------------------------|--|--|--|--|
| Retained         |                                                          |                                                                                             |                                                                                                                                    |                                                                                                                               |                                                                                                                                                                  |  |  |  |  |
| S                |                                                          |                                                                                             |                                                                                                                                    |                                                                                                                               |                                                                                                                                                                  |  |  |  |  |
| Buy Stop         | 1.4767                                                   | 1.4531                                                                                      |                                                                                                                                    | 1.5114                                                                                                                        | 246 pips                                                                                                                                                         |  |  |  |  |
| Limit Orders     |                                                          |                                                                                             |                                                                                                                                    |                                                                                                                               |                                                                                                                                                                  |  |  |  |  |
| Buy limit        | 0.7245                                                   | 0.7185                                                                                      |                                                                                                                                    | 0.7680                                                                                                                        | 60 pips                                                                                                                                                          |  |  |  |  |
| Sell Limit       | 1.5800                                                   | 1.5920                                                                                      |                                                                                                                                    | 1.4800                                                                                                                        | 120 pips                                                                                                                                                         |  |  |  |  |
| Buy Limit        | 1.4785                                                   | 1.4685                                                                                      |                                                                                                                                    | 1.5350                                                                                                                        | 100 pips                                                                                                                                                         |  |  |  |  |
| <b>Buy Limit</b> | 118.65                                                   | 118.10                                                                                      |                                                                                                                                    | 120.00                                                                                                                        | 55 pips                                                                                                                                                          |  |  |  |  |
| Buy Limit        | 117.30                                                   | 116.70                                                                                      |                                                                                                                                    | 119.80                                                                                                                        | 60 pips                                                                                                                                                          |  |  |  |  |
|                  | d  Buy Stop  Buy limit  Sell Limit  Buy Limit  Buy Limit | d  Buy Stop 1.4767  Buy limit 0.7245  Sell Limit 1.5800  Buy Limit 1.4785  Buy Limit 118.65 | d  S Buy Stop 1.4767 1.4531  S Buy limit 0.7245 0.7185  Sell Limit 1.5800 1.5920  Buy Limit 1.4785 1.4685  Buy Limit 118.65 118.10 | d s Buy Stop 1.4767 1.4531 s Buy limit 0.7245 0.7185 Sell Limit 1.5800 1.5920 Buy Limit 1.4785 1.4685 Buy Limit 118.65 118.10 | d s Buy Stop 1.4767 1.4531 1.5114 s Buy limit 0.7245 0.7185 0.7680 Sell Limit 1.5800 1.5920 1.4800 Buy Limit 1.4785 1.4685 1.5350 Buy Limit 118.65 118.10 120.00 |  |  |  |  |