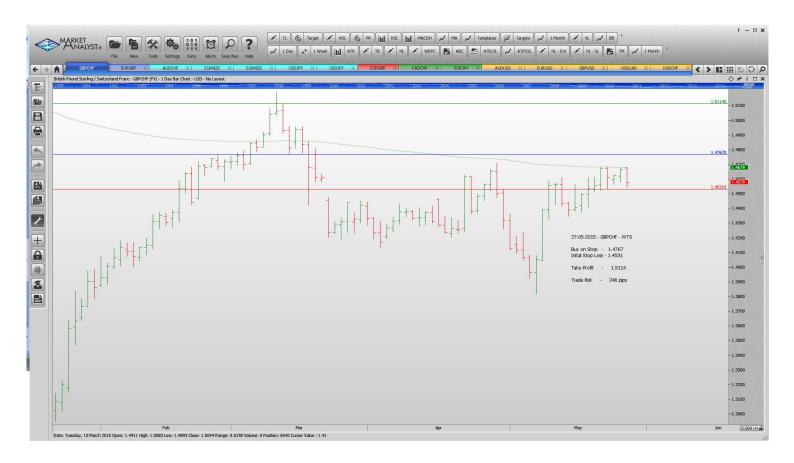

#### **Stop Orders**

| Buy Stop         | 0.7128                                                   | 0.7047                                                                                      | 0.7210                                                                                                                             | 0.7291                                                                                                                        | 81 pips                                                                                                                                                          |  |  |  |  |
|------------------|----------------------------------------------------------|---------------------------------------------------------------------------------------------|------------------------------------------------------------------------------------------------------------------------------------|-------------------------------------------------------------------------------------------------------------------------------|------------------------------------------------------------------------------------------------------------------------------------------------------------------|--|--|--|--|
| Retained         |                                                          |                                                                                             |                                                                                                                                    |                                                                                                                               |                                                                                                                                                                  |  |  |  |  |
| S                |                                                          |                                                                                             |                                                                                                                                    |                                                                                                                               |                                                                                                                                                                  |  |  |  |  |
| Buy Stop         | 1.4767                                                   | 1.4531                                                                                      |                                                                                                                                    | 1.5114                                                                                                                        | 246 pips                                                                                                                                                         |  |  |  |  |
| Limit Orders     |                                                          |                                                                                             |                                                                                                                                    |                                                                                                                               |                                                                                                                                                                  |  |  |  |  |
| Buy limit        | 0.7245                                                   | 0.7185                                                                                      |                                                                                                                                    | 0.7680                                                                                                                        | 60 pips                                                                                                                                                          |  |  |  |  |
| Sell Limit       | 1.5800                                                   | 1.5920                                                                                      |                                                                                                                                    | 1.4800                                                                                                                        | 120 pips                                                                                                                                                         |  |  |  |  |
| Buy Limit        | 1.4785                                                   | 1.4685                                                                                      |                                                                                                                                    | 1.5350                                                                                                                        | 100 pips                                                                                                                                                         |  |  |  |  |
| <b>Buy Limit</b> | 118.65                                                   | 118.10                                                                                      |                                                                                                                                    | 120.00                                                                                                                        | 55 pips                                                                                                                                                          |  |  |  |  |
| Buy Limit        | 117.30                                                   | 116.70                                                                                      |                                                                                                                                    | 119.80                                                                                                                        | 60 pips                                                                                                                                                          |  |  |  |  |
|                  | d  Buy Stop  Buy limit  Sell Limit  Buy Limit  Buy Limit | d  Buy Stop 1.4767  Buy limit 0.7245  Sell Limit 1.5800  Buy Limit 1.4785  Buy Limit 118.65 | d  S Buy Stop 1.4767 1.4531  S Buy limit 0.7245 0.7185  Sell Limit 1.5800 1.5920  Buy Limit 1.4785 1.4685  Buy Limit 118.65 118.10 | d s Buy Stop 1.4767 1.4531 s Buy limit 0.7245 0.7185 Sell Limit 1.5800 1.5920 Buy Limit 1.4785 1.4685 Buy Limit 118.65 118.10 | d s Buy Stop 1.4767 1.4531 1.5114 s Buy limit 0.7245 0.7185 0.7680 Sell Limit 1.5800 1.5920 1.4800 Buy Limit 1.4785 1.4685 1.5350 Buy Limit 118.65 118.10 120.00 |  |  |  |  |