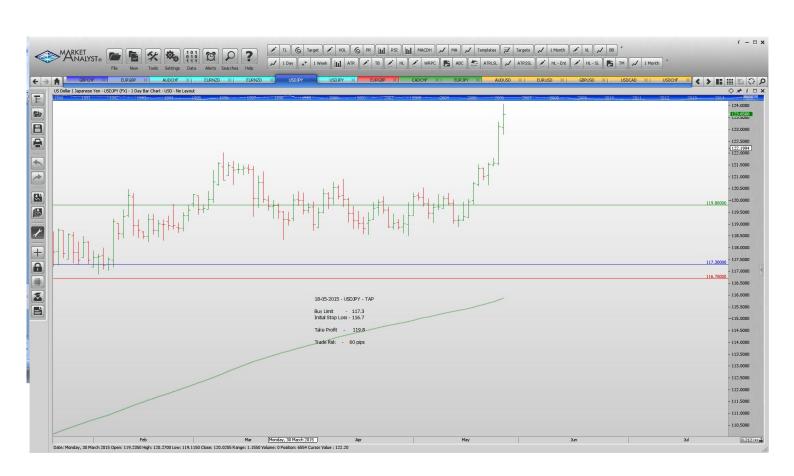

#### **Stop Orders**

| Buy Stop         | 0.7128                                                   | 0.7047                                                                                      | 0.7210                                                                                                                             | 0.7291                                                                                                                        | 81 pips                                                                                                                                                          |  |  |  |  |
|------------------|----------------------------------------------------------|---------------------------------------------------------------------------------------------|------------------------------------------------------------------------------------------------------------------------------------|-------------------------------------------------------------------------------------------------------------------------------|------------------------------------------------------------------------------------------------------------------------------------------------------------------|--|--|--|--|
| Retained         |                                                          |                                                                                             |                                                                                                                                    |                                                                                                                               |                                                                                                                                                                  |  |  |  |  |
| S                |                                                          |                                                                                             |                                                                                                                                    |                                                                                                                               |                                                                                                                                                                  |  |  |  |  |
| Buy Stop         | 1.4767                                                   | 1.4531                                                                                      |                                                                                                                                    | 1.5114                                                                                                                        | 246 pips                                                                                                                                                         |  |  |  |  |
| Limit Orders     |                                                          |                                                                                             |                                                                                                                                    |                                                                                                                               |                                                                                                                                                                  |  |  |  |  |
| Buy limit        | 0.7245                                                   | 0.7185                                                                                      |                                                                                                                                    | 0.7680                                                                                                                        | 60 pips                                                                                                                                                          |  |  |  |  |
| Sell Limit       | 1.5800                                                   | 1.5920                                                                                      |                                                                                                                                    | 1.4800                                                                                                                        | 120 pips                                                                                                                                                         |  |  |  |  |
| Buy Limit        | 1.4785                                                   | 1.4685                                                                                      |                                                                                                                                    | 1.5350                                                                                                                        | 100 pips                                                                                                                                                         |  |  |  |  |
| <b>Buy Limit</b> | 118.65                                                   | 118.10                                                                                      |                                                                                                                                    | 120.00                                                                                                                        | 55 pips                                                                                                                                                          |  |  |  |  |
| Buy Limit        | 117.30                                                   | 116.70                                                                                      |                                                                                                                                    | 119.80                                                                                                                        | 60 pips                                                                                                                                                          |  |  |  |  |
|                  | d  Buy Stop  Buy limit  Sell Limit  Buy Limit  Buy Limit | d  Buy Stop 1.4767  Buy limit 0.7245  Sell Limit 1.5800  Buy Limit 1.4785  Buy Limit 118.65 | d  S Buy Stop 1.4767 1.4531  S Buy limit 0.7245 0.7185  Sell Limit 1.5800 1.5920  Buy Limit 1.4785 1.4685  Buy Limit 118.65 118.10 | d s Buy Stop 1.4767 1.4531 s Buy limit 0.7245 0.7185 Sell Limit 1.5800 1.5920 Buy Limit 1.4785 1.4685 Buy Limit 118.65 118.10 | d s Buy Stop 1.4767 1.4531 1.5114 s Buy limit 0.7245 0.7185 0.7680 Sell Limit 1.5800 1.5920 1.4800 Buy Limit 1.4785 1.4685 1.5350 Buy Limit 118.65 118.10 120.00 |  |  |  |  |