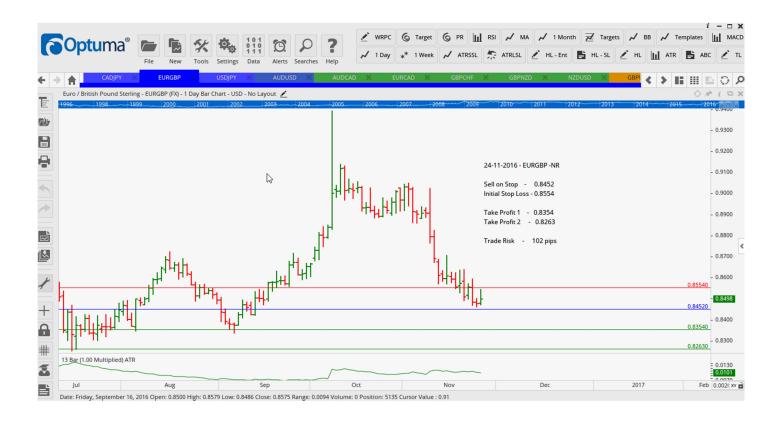

#### Retained

| EURGBP | Sell | NR | 0.8452 | 0.8554 | 0.8354 | 0.8263 | 102 |
|--------|------|----|--------|--------|--------|--------|-----|
|        |      |    |        |        |        |        |     |