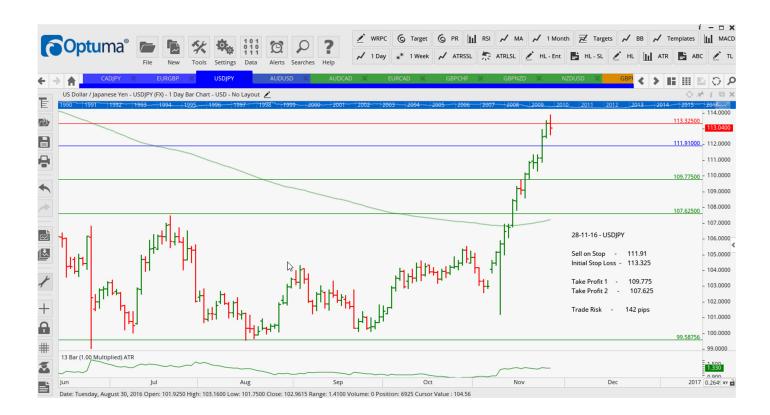

### **NEW ORDERS:**

| Name Order                                   | Туре                 | Code | Entry                      | S. L.                       | TP1                         | TP2                         | TP3 | TR pips           |
|----------------------------------------------|----------------------|------|----------------------------|-----------------------------|-----------------------------|-----------------------------|-----|-------------------|
| <b>•••••••</b> ••••••••••••••••••••••••••••• | Sell<br>Sell<br>Sell | SR   | 0.7367<br>82.993<br>111.91 | 0.7473<br>84.043<br>113.325 | 0.7286<br>81.515<br>109.775 | 0.7205<br>80.079<br>107.625 |     | 106<br>105<br>142 |