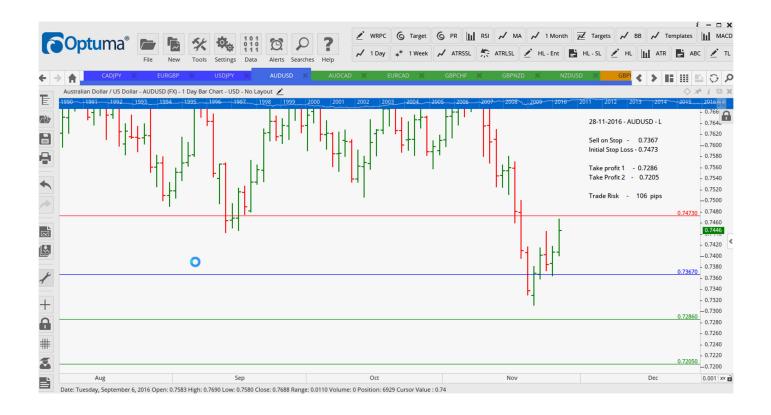

### **NEW ORDERS:**

| Name Order                                   | Туре                 | Code | Entry                      | S. L.                       | TP1                         | TP2                         | TP3 | TR pips           |
|----------------------------------------------|----------------------|------|----------------------------|-----------------------------|-----------------------------|-----------------------------|-----|-------------------|
| <b>•••••••</b> ••••••••••••••••••••••••••••• | Sell<br>Sell<br>Sell | SR   | 0.7367<br>82.993<br>111.91 | 0.7473<br>84.043<br>113.325 | 0.7286<br>81.515<br>109.775 | 0.7205<br>80.079<br>107.625 |     | 106<br>105<br>142 |