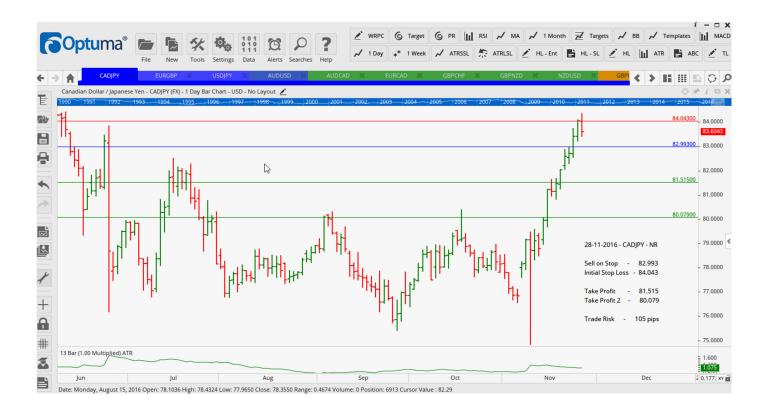

### **NEW ORDERS:**

| Name Order                                   | Туре                 | Code | Entry                      | S. L.                       | TP1                         | TP2                         | TP3 | TR pips           |
|----------------------------------------------|----------------------|------|----------------------------|-----------------------------|-----------------------------|-----------------------------|-----|-------------------|
| <b>•••••••</b> ••••••••••••••••••••••••••••• | Sell<br>Sell<br>Sell | SR   | 0.7367<br>82.993<br>111.91 | 0.7473<br>84.043<br>113.325 | 0.7286<br>81.515<br>109.775 | 0.7205<br>80.079<br>107.625 |     | 106<br>105<br>142 |