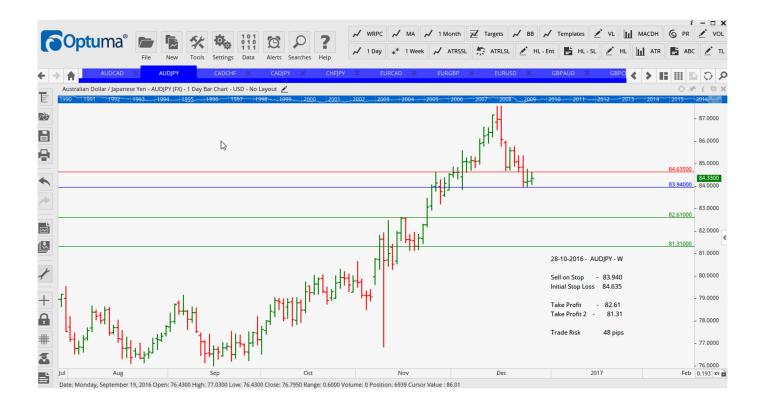

# Retained

| AUDJPY        | Sell | EC | 85.24  | Retain | 85.24   | 83.165 | 81.67   |
|---------------|------|----|--------|--------|---------|--------|---------|
| GBPCAD        | Buy  | SR | 1.6477 | Retain | 1.6477  | 1.6905 | 1.7065  |
| GBPCHF        | Buy  | SR | 1.2545 | Retain | 1.2545  | 1.2765 | 1.2885  |
| <b>GBPJPY</b> | Sell | SR | 145.75 | Retain | 145.434 | 141.76 | 138.085 |
| <b>GBPJPY</b> | Sell | ER | 145.75 | Retain | 145.434 | 140.40 | 136.76  |
| GBPUSD        | Buy  | SR | 1.2228 | Retain | 1.2228  | 1.2449 | 1.2585  |
| NZDJPY        | Sell | EC | 81.58  | Retain | 81.58   | 79.35  | 77.73   |