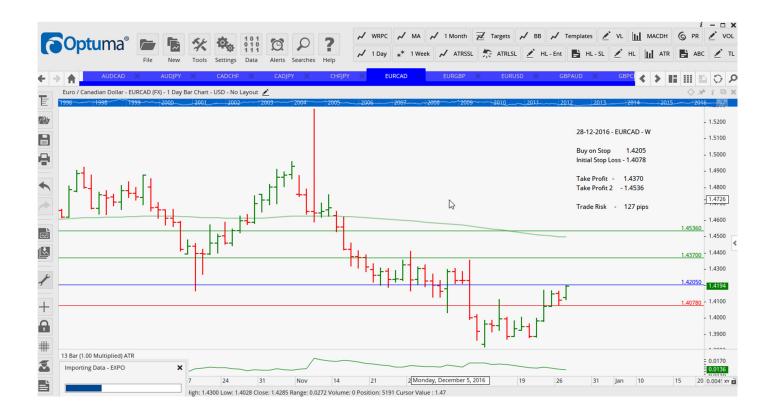

# **NEW ORDERS:**

| Name Orde     | r Type | Code   | Entry   | S. L.   | TP1     | TP2     | TP3 | TR pips         |
|---------------|--------|--------|---------|---------|---------|---------|-----|-----------------|
| AUDCAD        | Buy    | WER    | 0.9790  | 0.9717  | 0.9874  | 0.9948  |     | 73              |
| AUDJPY        | Sell   | WEC    | 83.940  | 84.635  | 82.610  | 80.310  |     | 70              |
| CADJPY        | Sell   | F      | 86.070  | 86.920  | 84.720  | 83.450  |     | <mark>85</mark> |
| EURCAD        | Buy    | F      | 1.4205  | 1.4078  | 1.4370  | 1.4536  |     | 127             |
| EURGBP        | Buy    | F      | 0.8565  | 0.8491  | 0.8670  | 0.8795  |     | 74              |
| EURJPY        | Buy    | LD     | 123.25  | 122.04  | 124.45  | 125.65  |     | 121             |
| EURUSD        | Buy    | Consol | 1.0500  | 1.0433  | 1.0636  | 1.0764  |     | 67              |
| EURUSD        | Sell   | LD     | 1.0410  | 1.0475  | 1.0309  | 1.0208  |     | <mark>65</mark> |
| <b>GBPJPY</b> | Sell   | F      | 143.125 | 144.514 | 141.125 | 138.855 |     | 139             |
| GBPUSD        | Buy    | ER     | 1.2367  | 1.2228  | 1.2512  | 1.2677  |     | 82              |

## **CHARTS:**