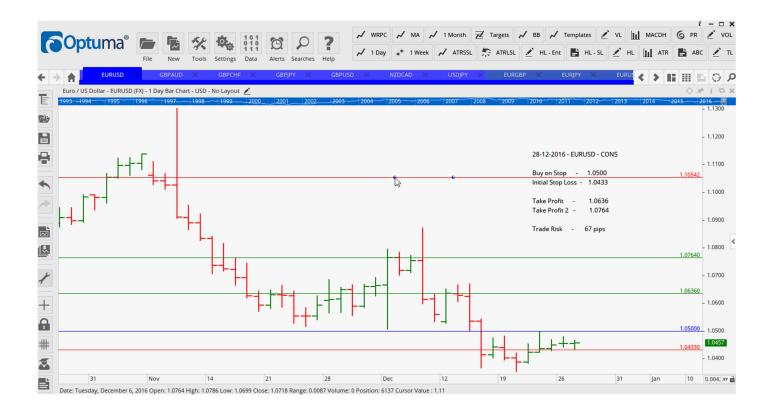

# **NEW ORDERS:**

| Name Orde     | r Type | Code   | Entry   | S. L.   | TP1     | TP2     | TP3 | TR pips         |
|---------------|--------|--------|---------|---------|---------|---------|-----|-----------------|
| AUDCAD        | Buy    | WER    | 0.9790  | 0.9717  | 0.9874  | 0.9948  |     | 73              |
| AUDJPY        | Sell   | WEC    | 83.940  | 84.635  | 82.610  | 80.310  |     | 70              |
| CADJPY        | Sell   | F      | 86.070  | 86.920  | 84.720  | 83.450  |     | <mark>85</mark> |
| EURCAD        | Buy    | F      | 1.4205  | 1.4078  | 1.4370  | 1.4536  |     | 127             |
| EURGBP        | Buy    | F      | 0.8565  | 0.8491  | 0.8670  | 0.8795  |     | 74              |
| EURJPY        | Buy    | LD     | 123.25  | 122.04  | 124.45  | 125.65  |     | 121             |
| EURUSD        | Buy    | Consol | 1.0500  | 1.0433  | 1.0636  | 1.0764  |     | 67              |
| EURUSD        | Sell   | LD     | 1.0410  | 1.0475  | 1.0309  | 1.0208  |     | <mark>65</mark> |
| <b>GBPJPY</b> | Sell   | F      | 143.125 | 144.514 | 141.125 | 138.855 |     | 139             |
| GBPUSD        | Buy    | ER     | 1.2367  | 1.2228  | 1.2512  | 1.2677  |     | 82              |