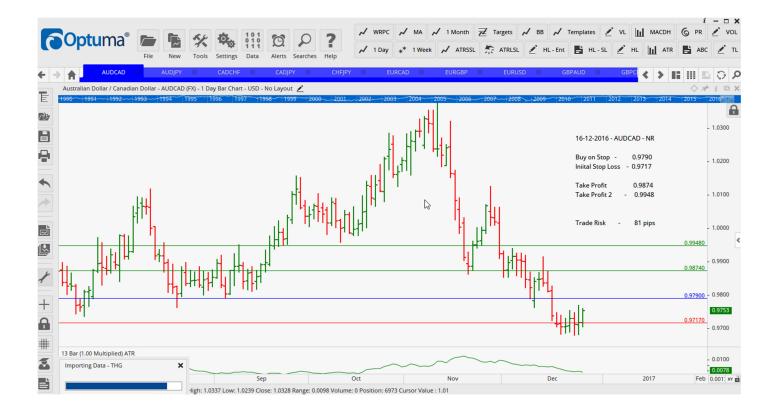

# **NEW ORDERS:**

| Name Orde     | r Type | Code   | Entry   | S. L.   | TP1     | TP2     | TP3 | TR pips         |
|---------------|--------|--------|---------|---------|---------|---------|-----|-----------------|
| AUDCAD        | Buy    | WER    | 0.9790  | 0.9717  | 0.9874  | 0.9948  |     | 73              |
| AUDJPY        | Sell   | WEC    | 83.940  | 84.635  | 82.610  | 80.310  |     | 70              |
| CADJPY        | Sell   | F      | 86.070  | 86.920  | 84.720  | 83.450  |     | <mark>85</mark> |
| EURCAD        | Buy    | F      | 1.4205  | 1.4078  | 1.4370  | 1.4536  |     | 127             |
| EURGBP        | Buy    | F      | 0.8565  | 0.8491  | 0.8670  | 0.8795  |     | 74              |
| EURJPY        | Buy    | LD     | 123.25  | 122.04  | 124.45  | 125.65  |     | 121             |
| EURUSD        | Buy    | Consol | 1.0500  | 1.0433  | 1.0636  | 1.0764  |     | 67              |
| EURUSD        | Sell   | LD     | 1.0410  | 1.0475  | 1.0309  | 1.0208  |     | <mark>65</mark> |
| <b>GBPJPY</b> | Sell   | F      | 143.125 | 144.514 | 141.125 | 138.855 |     | 139             |
| GBPUSD        | Buy    | ER     | 1.2367  | 1.2228  | 1.2512  | 1.2677  |     | 82              |