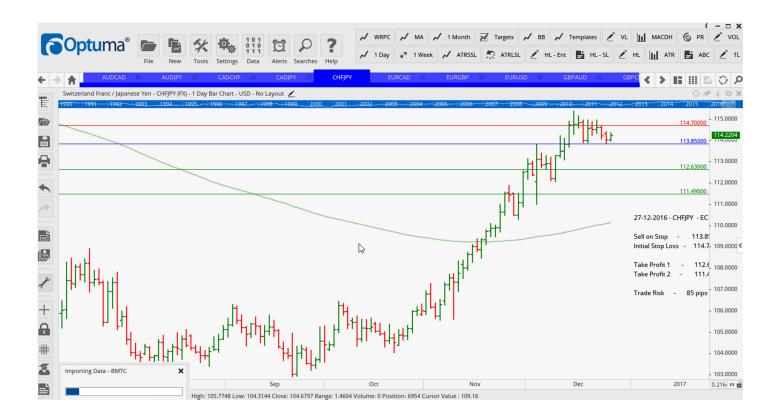

# Retained

| <b>CADCHF</b> | Sell | EC   | 0.7569  | 0.7618  | 0.7493 | 0.7425  | <mark>49</mark>  |
|---------------|------|------|---------|---------|--------|---------|------------------|
| CHFJPY        | Sell | EC   | 113.85  | 114.70  | 112.63 | 111.49  | <mark>85</mark>  |
| GBPAUD        | Buy  | Cons | 1.7195  | 1.6987  | 1.7481 | 1.7676  | 208              |
| GBPCHF        | Buy  | ER   | 1.2643  | 1.2545  | 1.2750 | 1.2862  | 98               |
| GBPUSD        | Buy  | LD   | 1.2404  | 1.2264  | 1.2527 | 1.2651  | 140              |
| <b>USDCAD</b> | Sell | LD   | 1.3439  | 1.3569  | 1.3347 | 1.3255  | <mark>130</mark> |
| USDJPY        | Sell | ER   | 116.545 | 118.255 | 114.02 | 111.355 | 171              |

# **NEW ORDERS:**

| Name Orde     | r Type | Code   | Entry   | S. L.   | TP1     | TP2     | TP3 | TR pips         |
|---------------|--------|--------|---------|---------|---------|---------|-----|-----------------|
| AUDCAD        | Buy    | WER    | 0.9790  | 0.9717  | 0.9874  | 0.9948  |     | 73              |
| AUDJPY        | Sell   | WEC    | 83.940  | 84.635  | 82.610  | 80.310  |     | 70              |
| CADJPY        | Sell   | F      | 86.070  | 86.920  | 84.720  | 83.450  |     | <mark>85</mark> |
| EURCAD        | Buy    | F      | 1.4205  | 1.4078  | 1.4370  | 1.4536  |     | 127             |
| EURGBP        | Buy    | F      | 0.8565  | 0.8491  | 0.8670  | 0.8795  |     | 74              |
| EURJPY        | Buy    | LD     | 123.25  | 122.04  | 124.45  | 125.65  |     | 121             |
| EURUSD        | Buy    | Consol | 1.0500  | 1.0433  | 1.0636  | 1.0764  |     | 67              |
| EURUSD        | Sell   | LD     | 1.0410  | 1.0475  | 1.0309  | 1.0208  |     | <mark>65</mark> |
| <b>GBPJPY</b> | Sell   | F      | 143.125 | 144.514 | 141.125 | 138.855 |     | 139             |
| GBPUSD        | Buy    | ER     | 1.2367  | 1.2228  | 1.2512  | 1.2677  |     | 82              |

## **CHARTS:**