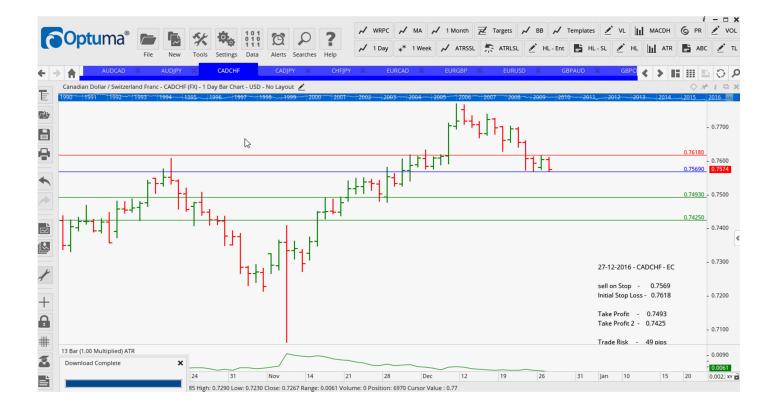

# Retained

| <b>CADCHF</b> | Sell | EC   | 0.7569  | 0.7618  | 0.7493 | 0.7425  | <mark>49</mark>  |
|---------------|------|------|---------|---------|--------|---------|------------------|
| CHFJPY        | Sell | EC   | 113.85  | 114.70  | 112.63 | 111.49  | <mark>85</mark>  |
| GBPAUD        | Buy  | Cons | 1.7195  | 1.6987  | 1.7481 | 1.7676  | 208              |
| GBPCHF        | Buy  | ER   | 1.2643  | 1.2545  | 1.2750 | 1.2862  | 98               |
| GBPUSD        | Buy  | LD   | 1.2404  | 1.2264  | 1.2527 | 1.2651  | 140              |
| <b>USDCAD</b> | Sell | LD   | 1.3439  | 1.3569  | 1.3347 | 1.3255  | <mark>130</mark> |
| USDJPY        | Sell | ER   | 116.545 | 118.255 | 114.02 | 111.355 | 171              |