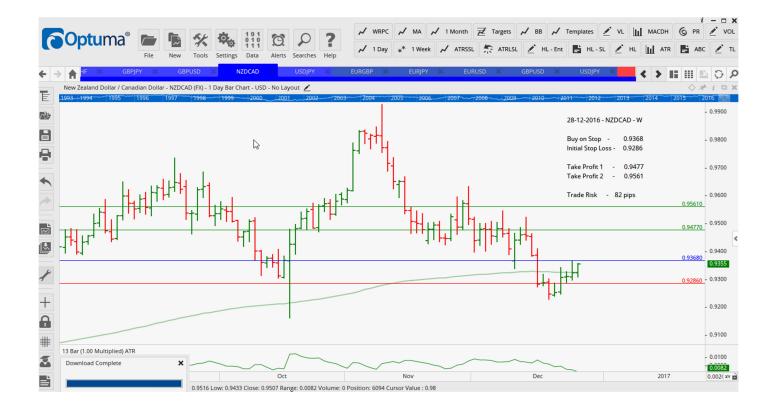

920  | 84.720  | 83.450  |     | <mark>85</mark> |
| EURCAD        | Buy    | F      | 1.4205  | 1.4078  | 1.4370  | 1.4536  |     | 127             |
| EURGBP        | Buy    | F      | 0.8565  | 0.8491  | 0.8670  | 0.8795  |     | 74              |
| EURJPY        | Buy    | LD     | 123.25  | 122.04  | 124.45  | 125.65  |     | 121             |
| EURUSD        | Buy    | Consol | 1.0500  | 1.0433  | 1.0636  | 1.0764  |     | 67              |
| EURUSD        | Sell   | LD     | 1.0410  | 1.0475  | 1.0309  | 1.0208  |     | <mark>65</mark> |
| <b>GBPJPY</b> | Sell   | F      | 143.125 | 144.514 | 141.125 | 138.855 |     | 139             |
| GBPUSD        | Buy    | ER     | 1.2367  | 1.2228  | 1.2512  | 1.2677  |     | 82              |

## **CHARTS:**