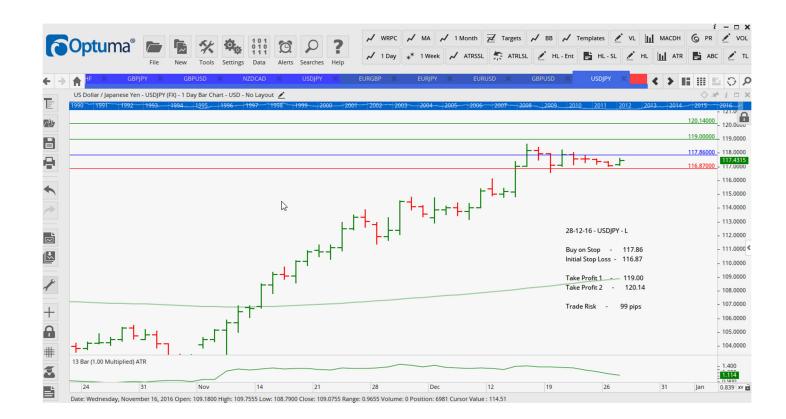

### Amended

| EURGBP | Sell | LD | 0.8386 | 0.8547 | 0.8305 | 0.8224 | 161 |
|--------|------|----|--------|--------|--------|--------|-----|
| USDJPY | Buy  | LD | 117.86 | 116.87 | 119.00 | 120.14 | 99  |

## **CHARTS:**