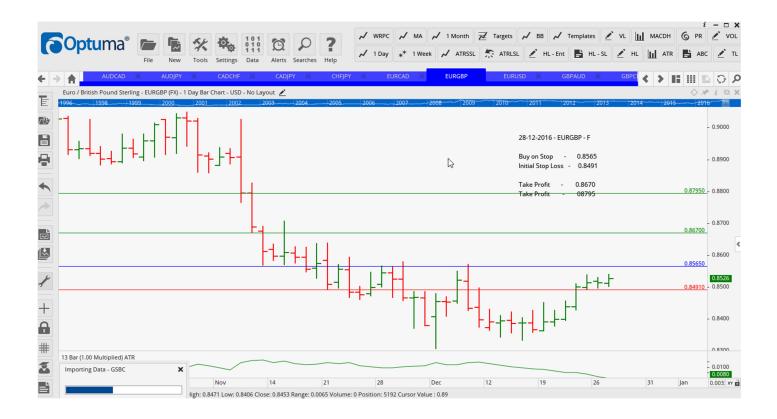

# **NEW ORDERS:**

| Name Orde     | r Type | Code   | Entry   | S. L.   | TP1     | TP2     | TP3 | TR pips         |
|---------------|--------|--------|---------|---------|---------|---------|-----|-----------------|
| AUDCAD        | Buy    | WER    | 0.9790  | 0.9717  | 0.9874  | 0.9948  |     | 73              |
| AUDJPY        | Sell   | WEC    | 83.940  | 84.635  | 82.610  | 80.310  |     | 70              |
| CADJPY        | Sell   | F      | 86.070  | 86.920  | 84.720  | 83.450  |     | <mark>85</mark> |
| EURCAD        | Buy    | F      | 1.4205  | 1.4078  | 1.4370  | 1.4536  |     | 127             |
| EURGBP        | Buy    | F      | 0.8565  | 0.8491  | 0.8670  | 0.8795  |     | 74              |
| EURJPY        | Buy    | LD     | 123.25  | 122.04  | 124.45  | 125.65  |     | 121             |
| EURUSD        | Buy    | Consol | 1.0500  | 1.0433  | 1.0636  | 1.0764  |     | 67              |
| EURUSD        | Sell   | LD     | 1.0410  | 1.0475  | 1.0309  | 1.0208  |     | <mark>65</mark> |
| <b>GBPJPY</b> | Sell   | F      | 143.125 | 144.514 | 141.125 | 138.855 |     | 139             |
| GBPUSD        | Buy    | ER     | 1.2367  | 1.2228  | 1.2512  | 1.2677  |     | 82              |

## **CHARTS:**