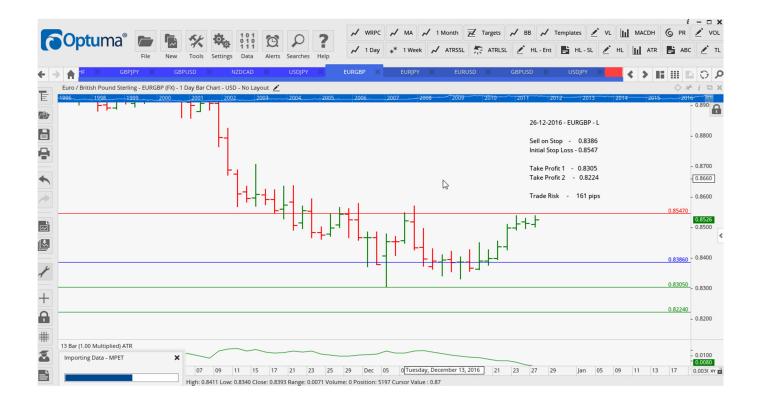

### Amended

| EURGBP | Sell | LD | 0.8386 | 0.8547 | 0.8305 | 0.8224 | 161 |
|--------|------|----|--------|--------|--------|--------|-----|
| USDJPY | Buy  | LD | 117.86 | 116.87 | 119.00 | 120.14 | 99  |

## **CHARTS:**