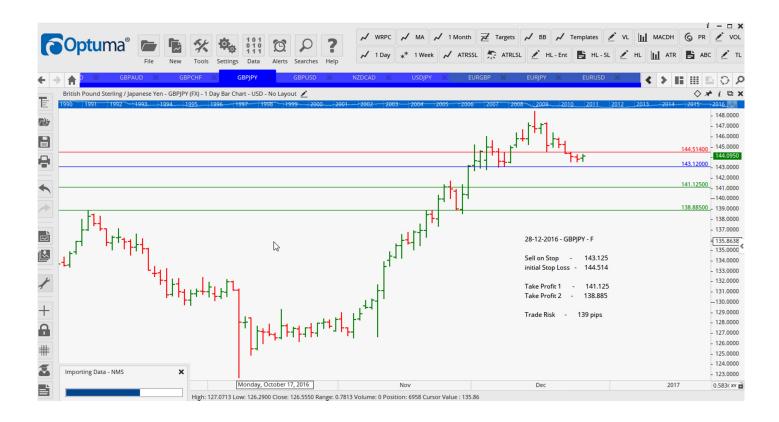

# **NEW ORDERS:**

| Name Orde     | r Type | Code   | Entry   | S. L.   | TP1     | TP2     | TP3 | TR pips         |
|---------------|--------|--------|---------|---------|---------|---------|-----|-----------------|
| AUDCAD        | Buy    | WER    | 0.9790  | 0.9717  | 0.9874  | 0.9948  |     | 73              |
| AUDJPY        | Sell   | WEC    | 83.940  | 84.635  | 82.610  | 80.310  |     | 70              |
| CADJPY        | Sell   | F      | 86.070  | 86.920  | 84.720  | 83.450  |     | <mark>85</mark> |
| EURCAD        | Buy    | F      | 1.4205  | 1.4078  | 1.4370  | 1.4536  |     | 127             |
| EURGBP        | Buy    | F      | 0.8565  | 0.8491  | 0.8670  | 0.8795  |     | 74              |
| EURJPY        | Buy    | LD     | 123.25  | 122.04  | 124.45  | 125.65  |     | 121             |
| EURUSD        | Buy    | Consol | 1.0500  | 1.0433  | 1.0636  | 1.0764  |     | 67              |
| EURUSD        | Sell   | LD     | 1.0410  | 1.0475  | 1.0309  | 1.0208  |     | <mark>65</mark> |
| <b>GBPJPY</b> | Sell   | F      | 143.125 | 144.514 | 141.125 | 138.855 |     | 139             |
| GBPUSD        | Buy    | ER     | 1.2367  | 1.2228  | 1.2512  | 1.2677  |     | 82              |

## **CHARTS:**