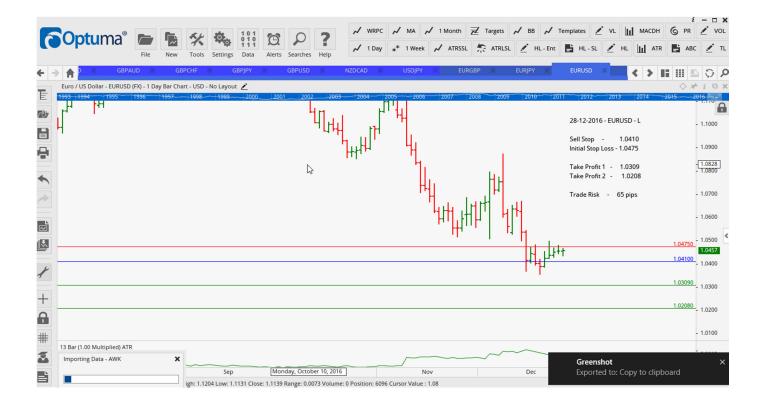

# **NEW ORDERS:**

| Name Orde     | r Type | Code   | Entry   | S. L.   | TP1     | TP2     | TP3 | TR pips         |
|---------------|--------|--------|---------|---------|---------|---------|-----|-----------------|
| AUDCAD        | Buy    | WER    | 0.9790  | 0.9717  | 0.9874  | 0.9948  |     | 73              |
| AUDJPY        | Sell   | WEC    | 83.940  | 84.635  | 82.610  | 80.310  |     | 70              |
| CADJPY        | Sell   | F      | 86.070  | 86.920  | 84.720  | 83.450  |     | <mark>85</mark> |
| EURCAD        | Buy    | F      | 1.4205  | 1.4078  | 1.4370  | 1.4536  |     | 127             |
| EURGBP        | Buy    | F      | 0.8565  | 0.8491  | 0.8670  | 0.8795  |     | 74              |
| EURJPY        | Buy    | LD     | 123.25  | 122.04  | 124.45  | 125.65  |     | 121             |
| EURUSD        | Buy    | Consol | 1.0500  | 1.0433  | 1.0636  | 1.0764  |     | 67              |
| EURUSD        | Sell   | LD     | 1.0410  | 1.0475  | 1.0309  | 1.0208  |     | <mark>65</mark> |
| <b>GBPJPY</b> | Sell   | F      | 143.125 | 144.514 | 141.125 | 138.855 |     | 139             |
| GBPUSD        | Buy    | ER     | 1.2367  | 1.2228  | 1.2512  | 1.2677  |     | 82              |