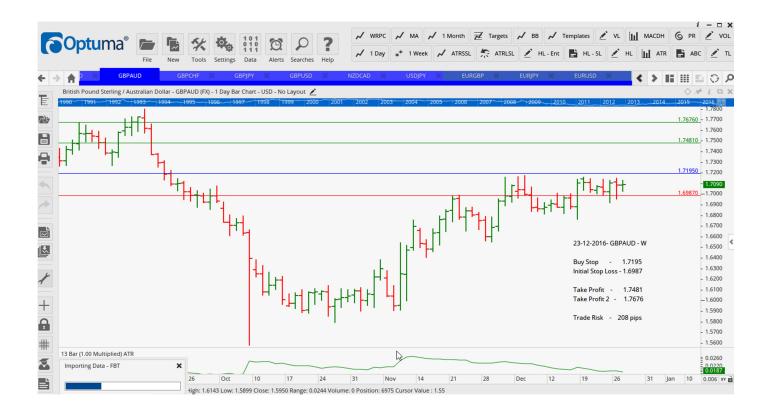

# Retained

| <b>CADCHF</b> | Sell | EC   | 0.7569  | 0.7618  | 0.7493 | 0.7425  | <mark>49</mark>  |
|---------------|------|------|---------|---------|--------|---------|------------------|
| CHFJPY        | Sell | EC   | 113.85  | 114.70  | 112.63 | 111.49  | <mark>85</mark>  |
| GBPAUD        | Buy  | Cons | 1.7195  | 1.6987  | 1.7481 | 1.7676  | 208              |
| GBPCHF        | Buy  | ER   | 1.2643  | 1.2545  | 1.2750 | 1.2862  | 98               |
| GBPUSD        | Buy  | LD   | 1.2404  | 1.2264  | 1.2527 | 1.2651  | 140              |
| <b>USDCAD</b> | Sell | LD   | 1.3439  | 1.3569  | 1.3347 | 1.3255  | <mark>130</mark> |
| USDJPY        | Sell | ER   | 116.545 | 118.255 | 114.02 | 111.355 | 171              |