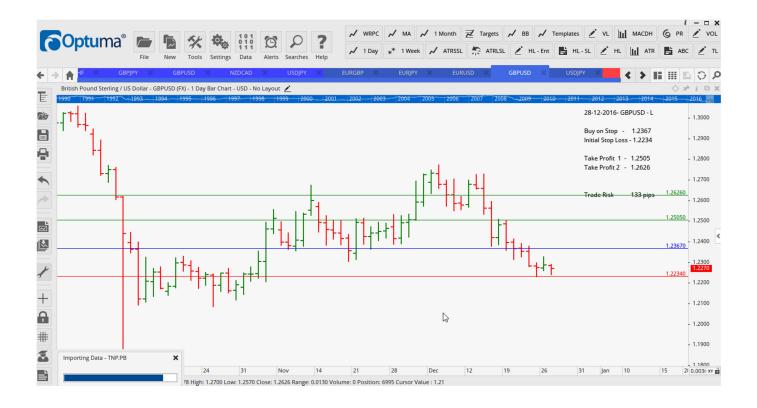

# **NEW ORDERS:**

| Name Orde     | r Type | Code   | Entry   | S. L.   | TP1     | TP2     | TP3 | TR pips         |
|---------------|--------|--------|---------|---------|---------|---------|-----|-----------------|
| AUDCAD        | Buy    | WER    | 0.9790  | 0.9717  | 0.9874  | 0.9948  |     | 73              |
| AUDJPY        | Sell   | WEC    | 83.940  | 84.635  | 82.610  | 80.310  |     | 70              |
| CADJPY        | Sell   | F      | 86.070  | 86.920  | 84.720  | 83.450  |     | <mark>85</mark> |
| EURCAD        | Buy    | F      | 1.4205  | 1.4078  | 1.4370  | 1.4536  |     | 127             |
| EURGBP        | Buy    | F      | 0.8565  | 0.8491  | 0.8670  | 0.8795  |     | 74              |
| EURJPY        | Buy    | LD     | 123.25  | 122.04  | 124.45  | 125.65  |     | 121             |
| EURUSD        | Buy    | Consol | 1.0500  | 1.0433  | 1.0636  | 1.0764  |     | 67              |
| EURUSD        | Sell   | LD     | 1.0410  | 1.0475  | 1.0309  | 1.0208  |     | <mark>65</mark> |
| <b>GBPJPY</b> | Sell   | F      | 143.125 | 144.514 | 141.125 | 138.855 |     | 139             |
| GBPUSD        | Buy    | ER     | 1.2367  | 1.2228  | 1.2512  | 1.2677  |     | 82              |

## **CHARTS:**