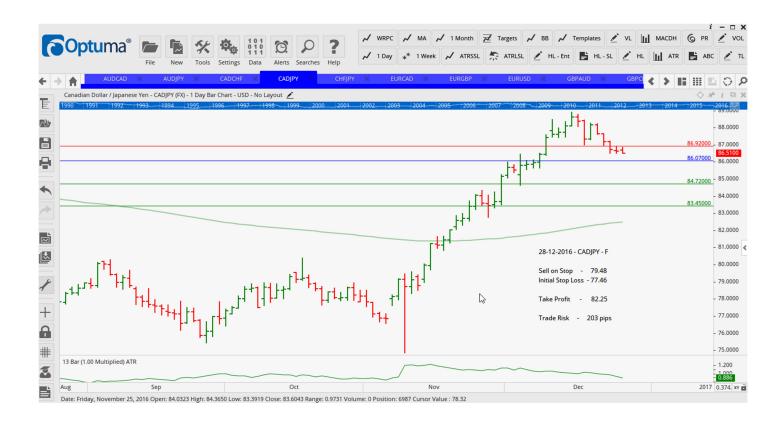

# **NEW ORDERS:**

| Name Orde     | r Type | Code   | Entry   | S. L.   | TP1     | TP2     | TP3 | TR pips         |
|---------------|--------|--------|---------|---------|---------|---------|-----|-----------------|
| AUDCAD        | Buy    | WER    | 0.9790  | 0.9717  | 0.9874  | 0.9948  |     | 73              |
| AUDJPY        | Sell   | WEC    | 83.940  | 84.635  | 82.610  | 80.310  |     | 70              |
| CADJPY        | Sell   | F      | 86.070  | 86.920  | 84.720  | 83.450  |     | <mark>85</mark> |
| EURCAD        | Buy    | F      | 1.4205  | 1.4078  | 1.4370  | 1.4536  |     | 127             |
| EURGBP        | Buy    | F      | 0.8565  | 0.8491  | 0.8670  | 0.8795  |     | 74              |
| EURJPY        | Buy    | LD     | 123.25  | 122.04  | 124.45  | 125.65  |     | 121             |
| EURUSD        | Buy    | Consol | 1.0500  | 1.0433  | 1.0636  | 1.0764  |     | 67              |
| EURUSD        | Sell   | LD     | 1.0410  | 1.0475  | 1.0309  | 1.0208  |     | <mark>65</mark> |
| <b>GBPJPY</b> | Sell   | F      | 143.125 | 144.514 | 141.125 | 138.855 |     | 139             |
| GBPUSD        | Buy    | ER     | 1.2367  | 1.2228  | 1.2512  | 1.2677  |     | 82              |