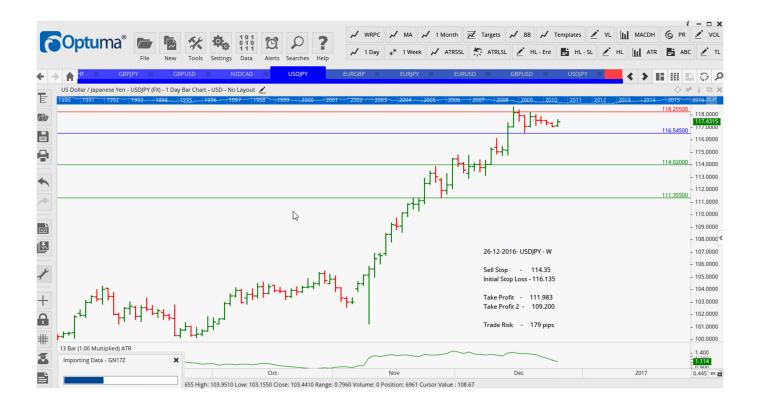

# Retained

| <b>CADCHF</b> | Sell | EC   | 0.7569  | 0.7618  | 0.7493 | 0.7425  | <mark>49</mark>  |
|---------------|------|------|---------|---------|--------|---------|------------------|
| CHFJPY        | Sell | EC   | 113.85  | 114.70  | 112.63 | 111.49  | <mark>85</mark>  |
| GBPAUD        | Buy  | Cons | 1.7195  | 1.6987  | 1.7481 | 1.7676  | 208              |
| GBPCHF        | Buy  | ER   | 1.2643  | 1.2545  | 1.2750 | 1.2862  | 98               |
| GBPUSD        | Buy  | LD   | 1.2404  | 1.2264  | 1.2527 | 1.2651  | 140              |
| <b>USDCAD</b> | Sell | LD   | 1.3439  | 1.3569  | 1.3347 | 1.3255  | <mark>130</mark> |
| USDJPY        | Sell | ER   | 116.545 | 118.255 | 114.02 | 111.355 | 171              |

## **CHARTS:**