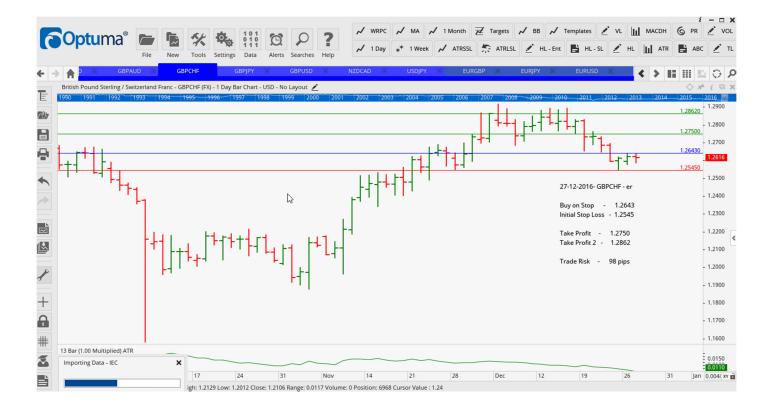

# Retained

| <b>CADCHF</b> | Sell | EC   | 0.7569  | 0.7618  | 0.7493 | 0.7425  | <mark>49</mark>  |
|---------------|------|------|---------|---------|--------|---------|------------------|
| CHFJPY        | Sell | EC   | 113.85  | 114.70  | 112.63 | 111.49  | <mark>85</mark>  |
| GBPAUD        | Buy  | Cons | 1.7195  | 1.6987  | 1.7481 | 1.7676  | 208              |
| GBPCHF        | Buy  | ER   | 1.2643  | 1.2545  | 1.2750 | 1.2862  | 98               |
| GBPUSD        | Buy  | LD   | 1.2404  | 1.2264  | 1.2527 | 1.2651  | 140              |
| <b>USDCAD</b> | Sell | LD   | 1.3439  | 1.3569  | 1.3347 | 1.3255  | <mark>130</mark> |
| USDJPY        | Sell | ER   | 116.545 | 118.255 | 114.02 | 111.355 | 171              |

## **CHARTS:**