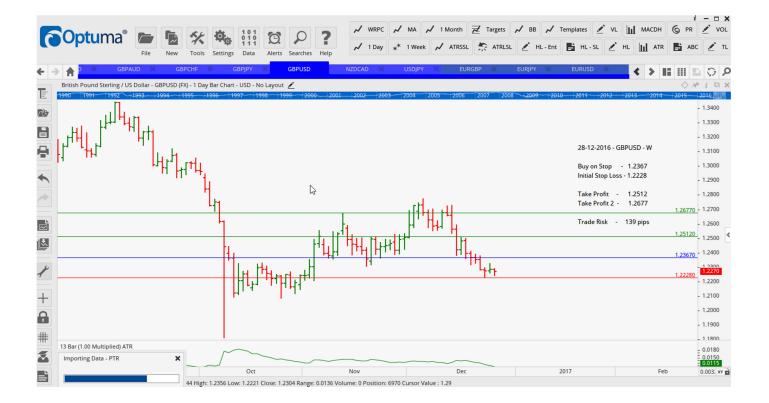

# **NEW ORDERS:**

| Name Orde     | r Type | Code   | Entry   | S. L.   | TP1     | TP2     | TP3 | TR pips         |
|---------------|--------|--------|---------|---------|---------|---------|-----|-----------------|
| AUDCAD        | Buy    | WER    | 0.9790  | 0.9717  | 0.9874  | 0.9948  |     | 73              |
| AUDJPY        | Sell   | WEC    | 83.940  | 84.635  | 82.610  | 80.310  |     | 70              |
| CADJPY        | Sell   | F      | 86.070  | 86.920  | 84.720  | 83.450  |     | <mark>85</mark> |
| EURCAD        | Buy    | F      | 1.4205  | 1.4078  | 1.4370  | 1.4536  |     | 127             |
| EURGBP        | Buy    | F      | 0.8565  | 0.8491  | 0.8670  | 0.8795  |     | 74              |
| EURJPY        | Buy    | LD     | 123.25  | 122.04  | 124.45  | 125.65  |     | 121             |
| EURUSD        | Buy    | Consol | 1.0500  | 1.0433  | 1.0636  | 1.0764  |     | 67              |
| EURUSD        | Sell   | LD     | 1.0410  | 1.0475  | 1.0309  | 1.0208  |     | <mark>65</mark> |
| <b>GBPJPY</b> | Sell   | F      | 143.125 | 144.514 | 141.125 | 138.855 |     | 139             |
| GBPUSD        | Buy    | ER     | 1.2367  | 1.2228  | 1.2512  | 1.2677  |     | 82              |

## **CHARTS:**