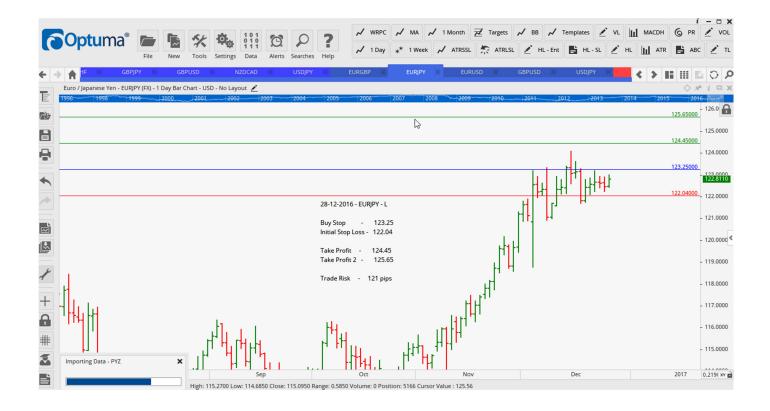

# **NEW ORDERS:**

| Name Orde     | r Type | Code   | Entry   | S. L.   | TP1     | TP2     | TP3 | TR pips         |
|---------------|--------|--------|---------|---------|---------|---------|-----|-----------------|
| AUDCAD        | Buy    | WER    | 0.9790  | 0.9717  | 0.9874  | 0.9948  |     | 73              |
| AUDJPY        | Sell   | WEC    | 83.940  | 84.635  | 82.610  | 80.310  |     | 70              |
| CADJPY        | Sell   | F      | 86.070  | 86.920  | 84.720  | 83.450  |     | <mark>85</mark> |
| EURCAD        | Buy    | F      | 1.4205  | 1.4078  | 1.4370  | 1.4536  |     | 127             |
| EURGBP        | Buy    | F      | 0.8565  | 0.8491  | 0.8670  | 0.8795  |     | 74              |
| EURJPY        | Buy    | LD     | 123.25  | 122.04  | 124.45  | 125.65  |     | 121             |
| EURUSD        | Buy    | Consol | 1.0500  | 1.0433  | 1.0636  | 1.0764  |     | 67              |
| EURUSD        | Sell   | LD     | 1.0410  | 1.0475  | 1.0309  | 1.0208  |     | <mark>65</mark> |
| <b>GBPJPY</b> | Sell   | F      | 143.125 | 144.514 | 141.125 | 138.855 |     | 139             |
| GBPUSD        | Buy    | ER     | 1.2367  | 1.2228  | 1.2512  | 1.2677  |     | 82              |