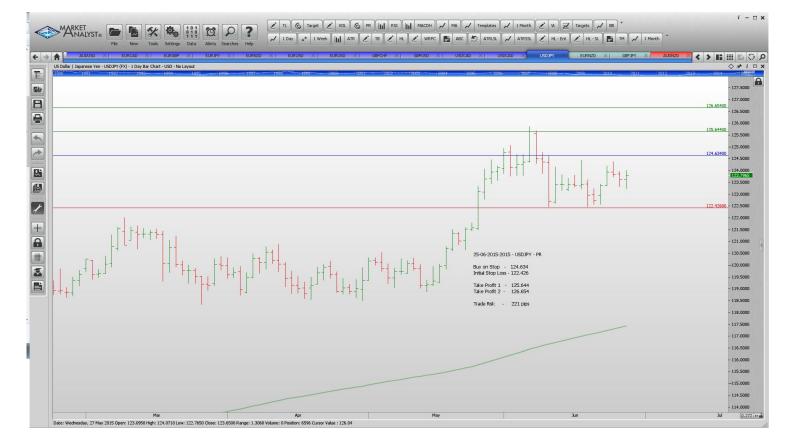

#### Stop Orders

| GBPUSD           | Buy Stop         | 1.5912  | 1.5650  | 1.6045  | 1.6178  | 247 pips |  |
|------------------|------------------|---------|---------|---------|---------|----------|--|
| <b>USDCAD</b>    | Sell Stop        | 1.2286  | 1.2434  | 1.2178  | 1.2070  | 148 pips |  |
| USDJPY           | Buy Stop         | 124.619 | 123.186 | 125.613 | 126.607 | 144 pips |  |
| Limit Orders     |                  |         |         |         |         |          |  |
| AUDUSD           | Buy Limit        | 0.7550  | 0.7480  |         | 0.7850  | 70 pips  |  |
| EURCAD           | <b>Buy Limit</b> | 1.3700  | 1.3620  |         | 1.4000  | 80 pips  |  |
|                  |                  | 1.07.00 | 1.3020  |         | 1.4000  | 00 pips  |  |
| EURGBP           | Sell Limit       | 0.7380  | 0.7490  |         | 0.7140  | 110      |  |
| EURGBP<br>EURJPY |                  |         |         |         |         |          |  |
|                  | Sell Limit       | 0.7380  | 0.7490  |         | 0.7140  | 110      |  |