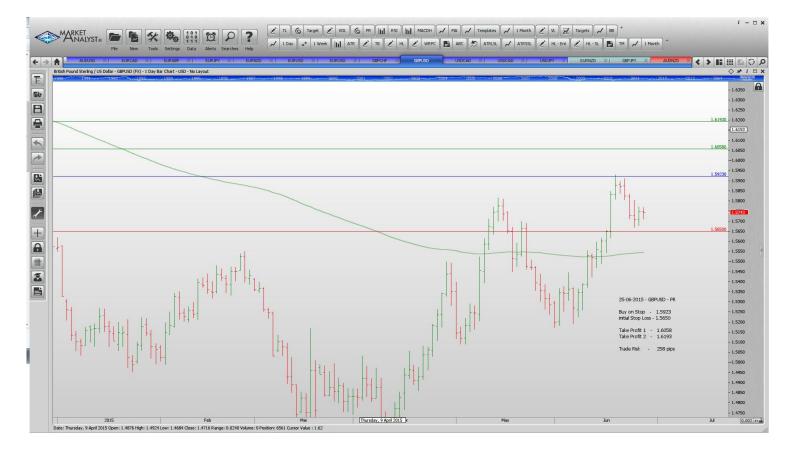

#### Stop Orders

| GBPUSD           | Buy Stop         | 1.5912  | 1.5650  | 1.6045  | 1.6178  | 247 pips |  |
|------------------|------------------|---------|---------|---------|---------|----------|--|
| <b>USDCAD</b>    | Sell Stop        | 1.2286  | 1.2434  | 1.2178  | 1.2070  | 148 pips |  |
| USDJPY           | Buy Stop         | 124.619 | 123.186 | 125.613 | 126.607 | 144 pips |  |
| Limit Orders     |                  |         |         |         |         |          |  |
| AUDUSD           | Buy Limit        | 0.7550  | 0.7480  |         | 0.7850  | 70 pips  |  |
| EURCAD           | <b>Buy Limit</b> | 1.3700  | 1.3620  |         | 1.4000  | 80 pips  |  |
|                  |                  | 1.07.00 | 1.3020  |         | 1.4000  | 00 pips  |  |
| EURGBP           | Sell Limit       | 0.7380  | 0.7490  |         | 0.7140  | 110      |  |
| EURGBP<br>EURJPY |                  |         |         |         |         |          |  |
|                  | Sell Limit       | 0.7380  | 0.7490  |         | 0.7140  | 110      |  |