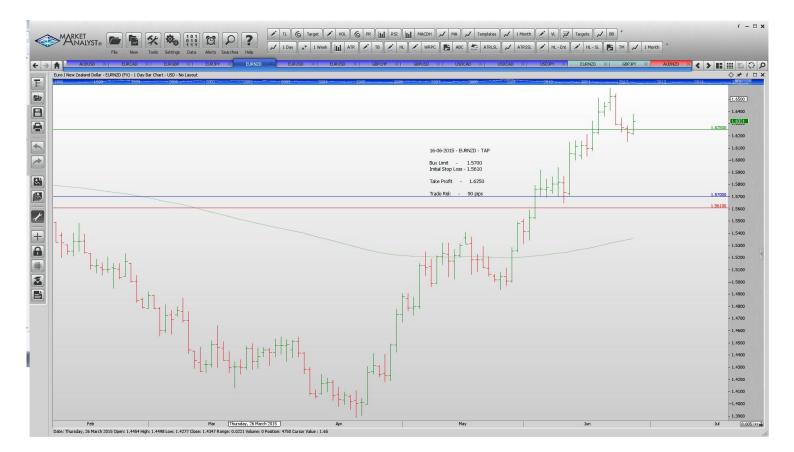

## **OPEN POSITIONS:**

| PAIR:                  | OLD    | ACTION | NEW    | Take Profit 1 | Take Profit 2 |
|------------------------|--------|--------|--------|---------------|---------------|
| <b>Close Positions</b> |        |        |        |               |               |
| Amended                |        |        |        |               |               |
| Stop Orders            |        |        |        |               |               |
| EURNZD                 | 1.6591 | Amend  | 1.6590 | 1.5922        | 1.5647        |
| Limit Orders           |        |        |        |               |               |
| Retained               |        |        |        |               |               |
| Stop Orders            |        |        |        |               |               |
| AUDCHF `               | 0.7079 | Retain | 0.7079 | 0.7312        | 0.7484        |
| GBPNZD                 | 2.3129 | Retain | 2.3129 | 2.2410        | 2.1718        |