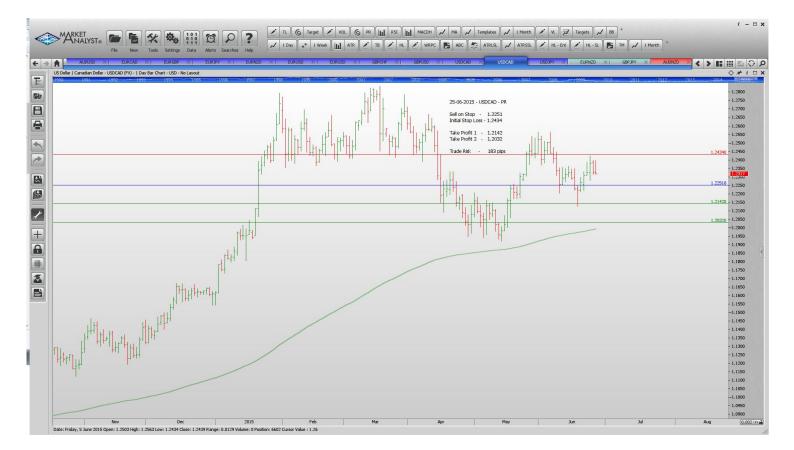

#### Stop Orders

| GBPUSD           | Buy Stop         | 1.5912  | 1.5650  | 1.6045  | 1.6178  | 247 pips |  |
|------------------|------------------|---------|---------|---------|---------|----------|--|
| <b>USDCAD</b>    | Sell Stop        | 1.2286  | 1.2434  | 1.2178  | 1.2070  | 148 pips |  |
| USDJPY           | Buy Stop         | 124.619 | 123.186 | 125.613 | 126.607 | 144 pips |  |
| Limit Orders     |                  |         |         |         |         |          |  |
| AUDUSD           | Buy Limit        | 0.7550  | 0.7480  |         | 0.7850  | 70 pips  |  |
| EURCAD           | <b>Buy Limit</b> | 1.3700  | 1.3620  |         | 1.4000  | 80 pips  |  |
|                  |                  | 1.07.00 | 1.3020  |         | 1.4000  | 00 pips  |  |
| EURGBP           | Sell Limit       | 0.7380  | 0.7490  |         | 0.7140  | 110      |  |
| EURGBP<br>EURJPY |                  |         |         |         |         |          |  |
|                  | Sell Limit       | 0.7380  | 0.7490  |         | 0.7140  | 110      |  |