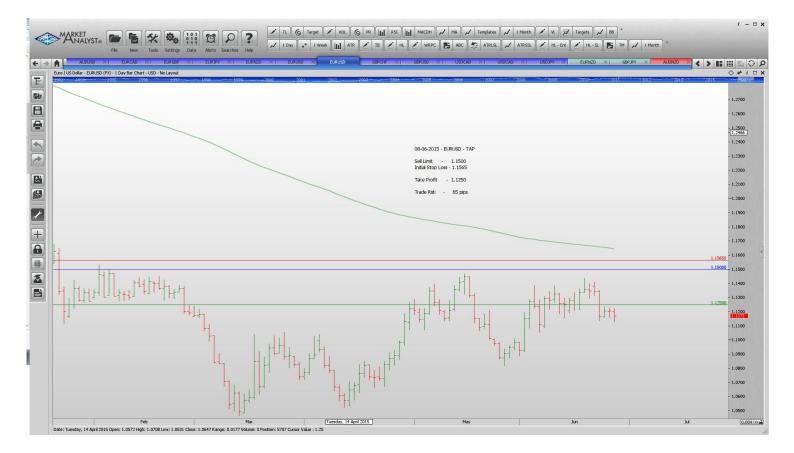

GBP<br>EURJPY |                  |         |         |         |         |          |  |
|                  | Sell Limit       | 0.7380  | 0.7490  |         | 0.7140  | 110      |  |

1.4800

1.2500

50 pips

70 pips

1.4020

1.1910

1.4070

1.1980

## **NEW ORDERS:**

GBPCHF Buy Limit

USDCAD Buy Limit

With multiple take profit orders - Place an on Stop Order for half the position with the entry & Stop Loss and Take Profit at the "Take Profit 1". Place a 2nd order for half the position as before but Take Profit at the "Take Profit 2" target. Once the 1st target has been reached move the stop to the entry value.

Name

Order Type Entry S.L. Take Profit 1 Take Profit 2 Trade Risk

**Stop Orders** 

#### **Limit Orders**

## **CHARTS:**

### Stop Orders







### Limit Orders