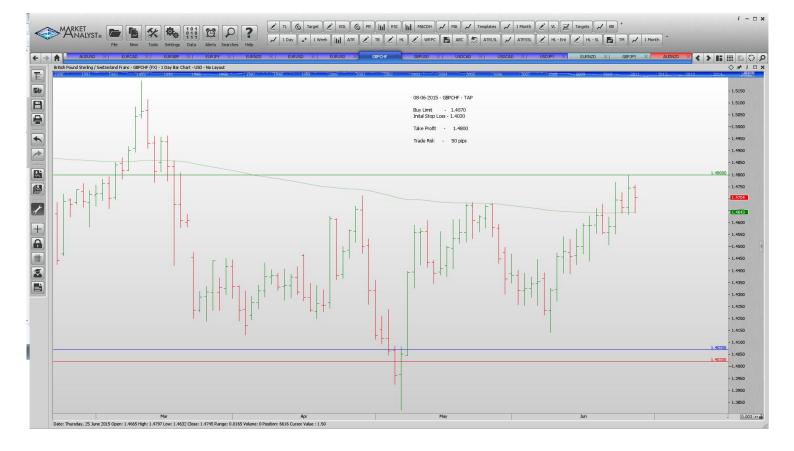

P<br>EURJPY |                  |         |         |         |         |          |  |
|                  | Sell Limit       | 0.7380  | 0.7490  |         | 0.7140  | 110      |  |

1.4800

1.2500

50 pips

70 pips

1.4020

1.1910

1.4070

1.1980

## **NEW ORDERS:**

GBPCHF Buy Limit

USDCAD Buy Limit

With multiple take profit orders - Place an on Stop Order for half the position with the entry & Stop Loss and Take Profit at the "Take Profit 1". Place a 2nd order for half the position as before but Take Profit at the "Take Profit 2" target. Once the 1st target has been reached move the stop to the entry value.

Name

Order Type Entry S.L. Take Profit 1 Take Profit 2 Trade Risk

**Stop Orders** 

#### **Limit Orders**

## **CHARTS:**

### Stop Orders







### Limit Orders