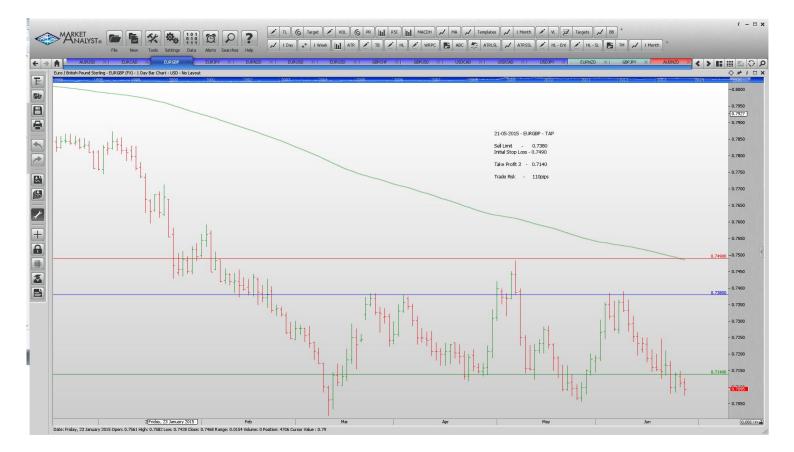

#### Stop Orders

| GBPUSD           | Buy Stop         | 1.5912  | 1.5650  | 1.6045  | 1.6178  | 247 pips |  |
|------------------|------------------|---------|---------|---------|---------|----------|--|
| <b>USDCAD</b>    | Sell Stop        | 1.2286  | 1.2434  | 1.2178  | 1.2070  | 148 pips |  |
| USDJPY           | Buy Stop         | 124.619 | 123.186 | 125.613 | 126.607 | 144 pips |  |
| Limit Orders     |                  |         |         |         |         |          |  |
| AUDUSD           | Buy Limit        | 0.7550  | 0.7480  |         | 0.7850  | 70 pips  |  |
| EURCAD           | <b>Buy Limit</b> | 1.3700  | 1.3620  |         | 1.4000  | 80 pips  |  |
|                  |                  | 1.07.00 | 1.3020  |         | 1.4000  | 00 pips  |  |
| EURGBP           | Sell Limit       | 0.7380  | 0.7490  |         | 0.7140  | 110      |  |
| EURGBP<br>EURJPY |                  |         |         |         |         |          |  |
|                  | Sell Limit       | 0.7380  | 0.7490  |         | 0.7140  | 110      |  |