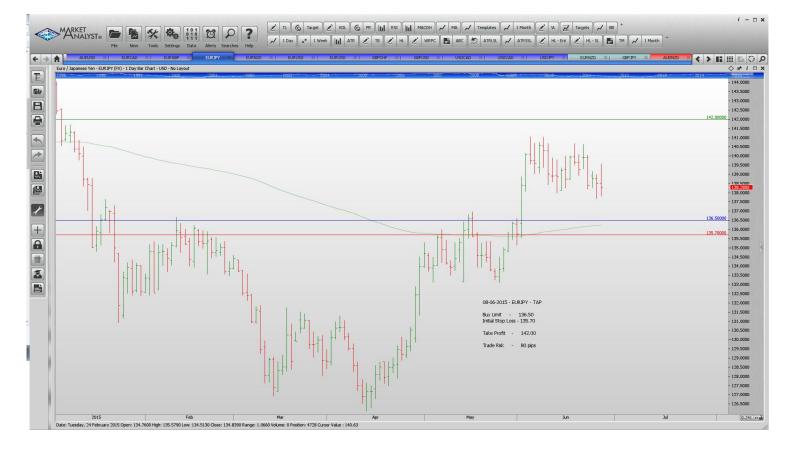

| EURGBP<br>EURJPY |                  |         |         |         |         |          |  |
|                  | Sell Limit       | 0.7380  | 0.7490  |         | 0.7140  | 110      |  |

1.4800

1.2500

50 pips

70 pips

1.4020

1.1910

1.4070

1.1980

## **NEW ORDERS:**

GBPCHF Buy Limit

USDCAD Buy Limit

With multiple take profit orders - Place an on Stop Order for half the position with the entry & Stop Loss and Take Profit at the "Take Profit 1". Place a 2nd order for half the position as before but Take Profit at the "Take Profit 2" target. Once the 1st target has been reached move the stop to the entry value.

Name

Order Type Entry S.L. Take Profit 1 Take Profit 2 Trade Risk

**Stop Orders** 

#### **Limit Orders**

## **CHARTS:**

### Stop Orders







### Limit Orders