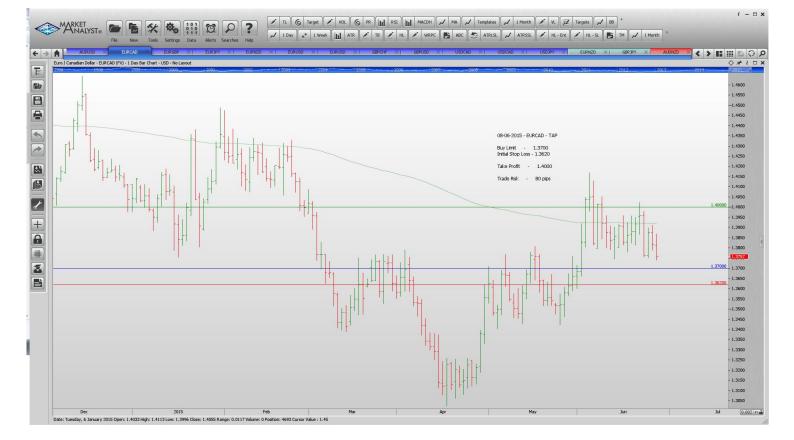

#### Stop Orders

| GBPUSD           | Buy Stop         | 1.5912  | 1.5650  | 1.6045  | 1.6178  | 247 pips |  |
|------------------|------------------|---------|---------|---------|---------|----------|--|
| <b>USDCAD</b>    | Sell Stop        | 1.2286  | 1.2434  | 1.2178  | 1.2070  | 148 pips |  |
| USDJPY           | Buy Stop         | 124.619 | 123.186 | 125.613 | 126.607 | 144 pips |  |
| Limit Orders     |                  |         |         |         |         |          |  |
| AUDUSD           | Buy Limit        | 0.7550  | 0.7480  |         | 0.7850  | 70 pips  |  |
| EURCAD           | <b>Buy Limit</b> | 1.3700  | 1.3620  |         | 1.4000  | 80 pips  |  |
|                  |                  | 1.07.00 | 1.3020  |         | 1.4000  | 00 pips  |  |
| EURGBP           | Sell Limit       | 0.7380  | 0.7490  |         | 0.7140  | 110      |  |
| EURGBP<br>EURJPY |                  |         |         |         |         |          |  |
|                  | Sell Limit       | 0.7380  | 0.7490  |         | 0.7140  | 110      |  |