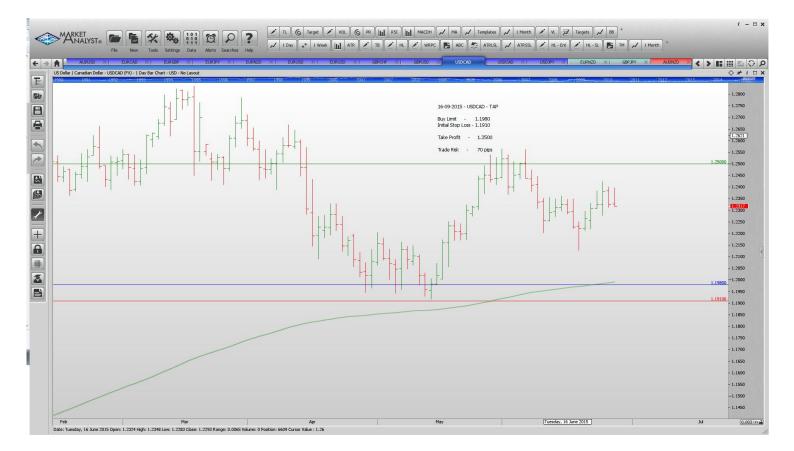

br>EURJPY |                  |         |         |         |         |          |  |
|                  | Sell Limit       | 0.7380  | 0.7490  |         | 0.7140  | 110      |  |

1.4800

1.2500

50 pips

70 pips

1.4020

1.1910

1.4070

1.1980

## **NEW ORDERS:**

GBPCHF Buy Limit

USDCAD Buy Limit

With multiple take profit orders - Place an on Stop Order for half the position with the entry & Stop Loss and Take Profit at the "Take Profit 1". Place a 2nd order for half the position as before but Take Profit at the "Take Profit 2" target. Once the 1st target has been reached move the stop to the entry value.

Name

Order Type Entry S.L. Take Profit 1 Take Profit 2 Trade Risk

**Stop Orders** 

#### **Limit Orders**

## **CHARTS:**

### Stop Orders







### Limit Orders