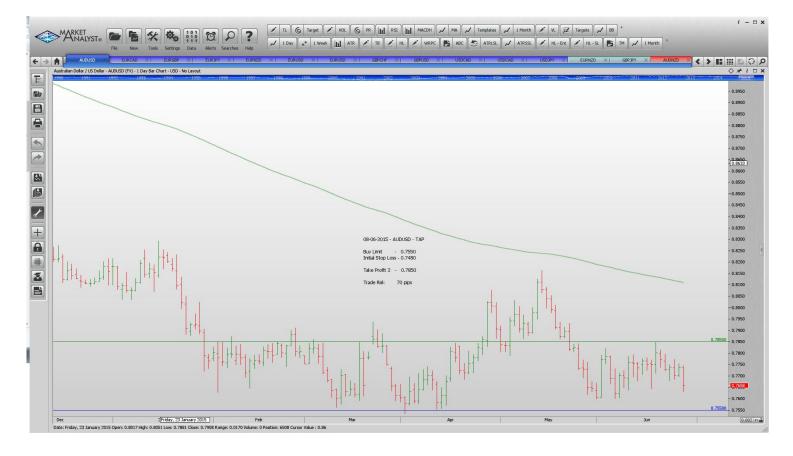

#### Stop Orders

| GBPUSD           | Buy Stop         | 1.5912  | 1.5650  | 1.6045  | 1.6178  | 247 pips |  |
|------------------|------------------|---------|---------|---------|---------|----------|--|
| <b>USDCAD</b>    | Sell Stop        | 1.2286  | 1.2434  | 1.2178  | 1.2070  | 148 pips |  |
| USDJPY           | Buy Stop         | 124.619 | 123.186 | 125.613 | 126.607 | 144 pips |  |
| Limit Orders     |                  |         |         |         |         |          |  |
| AUDUSD           | Buy Limit        | 0.7550  | 0.7480  |         | 0.7850  | 70 pips  |  |
| EURCAD           | <b>Buy Limit</b> | 1.3700  | 1.3620  |         | 1.4000  | 80 pips  |  |
|                  |                  | 1.07.00 | 1.3020  |         | 1.4000  | 00 pips  |  |
| EURGBP           | Sell Limit       | 0.7380  | 0.7490  |         | 0.7140  | 110      |  |
| EURGBP<br>EURJPY |                  |         |         |         |         |          |  |
|                  | Sell Limit       | 0.7380  | 0.7490  |         | 0.7140  | 110      |  |