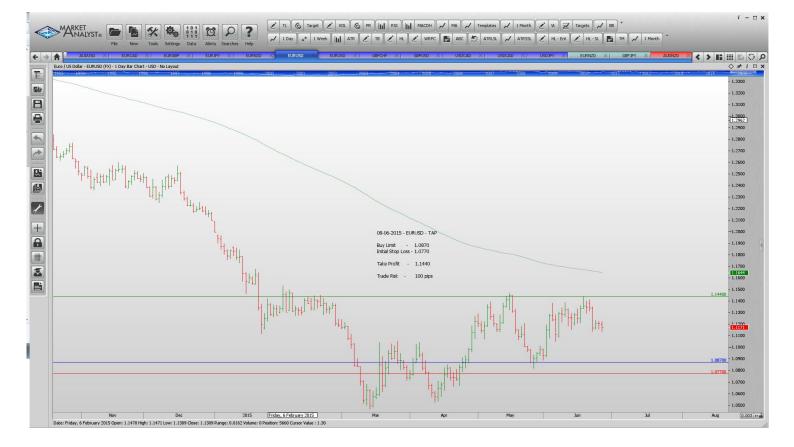

URGBP<br>EURJPY |                  |         |         |         |         |          |  |
|                  | Sell Limit       | 0.7380  | 0.7490  |         | 0.7140  | 110      |  |

1.4800

1.2500

50 pips

70 pips

1.4020

1.1910

1.4070

1.1980

## **NEW ORDERS:**

GBPCHF Buy Limit

USDCAD Buy Limit

With multiple take profit orders - Place an on Stop Order for half the position with the entry & Stop Loss and Take Profit at the "Take Profit 1". Place a 2nd order for half the position as before but Take Profit at the "Take Profit 2" target. Once the 1st target has been reached move the stop to the entry value.

Name

Order Type Entry S.L. Take Profit 1 Take Profit 2 Trade Risk

**Stop Orders** 

#### **Limit Orders**

## **CHARTS:**

### Stop Orders







### Limit Orders