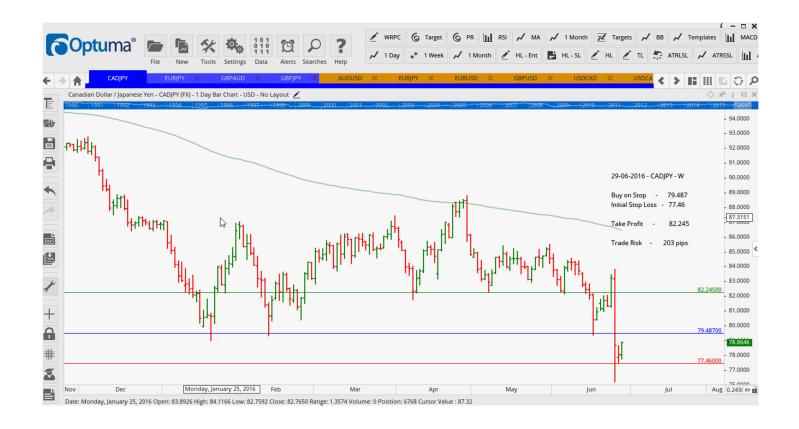

## **NEW ORDERS:**

| Name Order Type                      |                                              | Entry             | S. L.                                 | TP1                                  | TP2 | TP3 | Trade Risk                                   |  |  |
|--------------------------------------|----------------------------------------------|-------------------|---------------------------------------|--------------------------------------|-----|-----|----------------------------------------------|--|--|
| Stop Orders                          |                                              |                   |                                       |                                      |     |     |                                              |  |  |
| CADJPY<br>EURJPY<br>GBPAUD<br>GBPJPY | Buy Stop<br>Buy Stop<br>Buy Stop<br>Buy Stop | 114.275<br>1.8198 | 77.46<br>111.755<br>1.7910<br>134.295 | 82.245<br>119.488<br>1.9036<br>145.4 |     |     | 203 pips<br>252 pips<br>288 pips<br>296 pips |  |  |

### **CHARTS:**