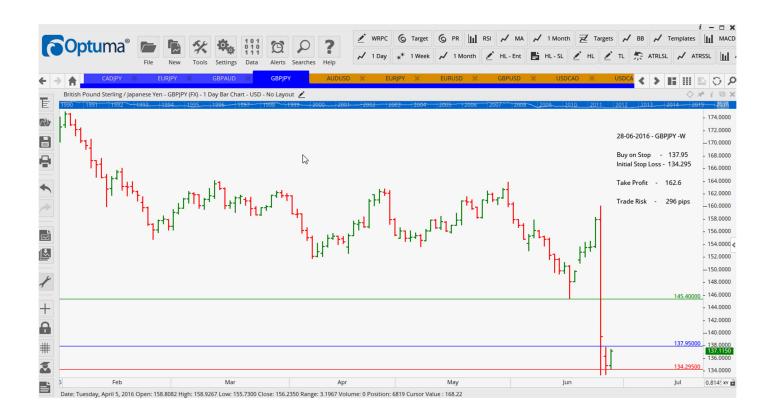

## **NEW ORDERS:**

| Name Order Type                      |                                              | Entry             | S. L.                                 | TP1                                  | TP2 | TP3 | Trade Risk                                   |  |  |
|--------------------------------------|----------------------------------------------|-------------------|---------------------------------------|--------------------------------------|-----|-----|----------------------------------------------|--|--|
| Stop Orders                          |                                              |                   |                                       |                                      |     |     |                                              |  |  |
| CADJPY<br>EURJPY<br>GBPAUD<br>GBPJPY | Buy Stop<br>Buy Stop<br>Buy Stop<br>Buy Stop | 114.275<br>1.8198 | 77.46<br>111.755<br>1.7910<br>134.295 | 82.245<br>119.488<br>1.9036<br>145.4 |     |     | 203 pips<br>252 pips<br>288 pips<br>296 pips |  |  |

### **CHARTS:**