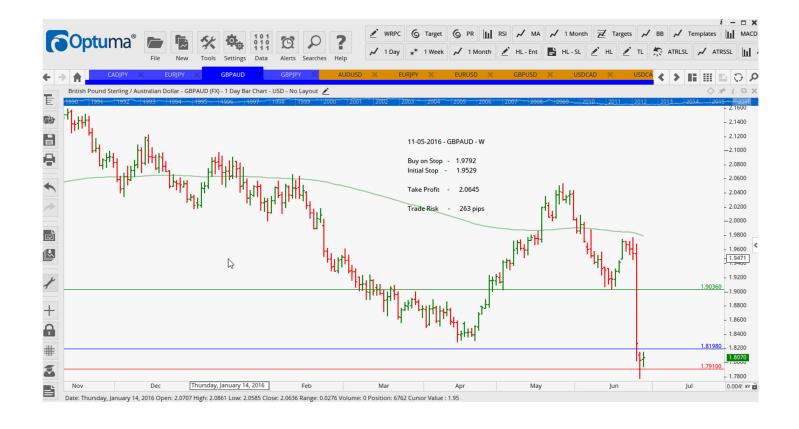

## **NEW ORDERS:**

| Name Order Type                      |                                              | Entry             | S. L.                                 | TP1                                  | TP2 | TP3 | Trade Risk                                   |  |  |
|--------------------------------------|----------------------------------------------|-------------------|---------------------------------------|--------------------------------------|-----|-----|----------------------------------------------|--|--|
| Stop Orders                          |                                              |                   |                                       |                                      |     |     |                                              |  |  |
| CADJPY<br>EURJPY<br>GBPAUD<br>GBPJPY | Buy Stop<br>Buy Stop<br>Buy Stop<br>Buy Stop | 114.275<br>1.8198 | 77.46<br>111.755<br>1.7910<br>134.295 | 82.245<br>119.488<br>1.9036<br>145.4 |     |     | 203 pips<br>252 pips<br>288 pips<br>296 pips |  |  |

### **CHARTS:**