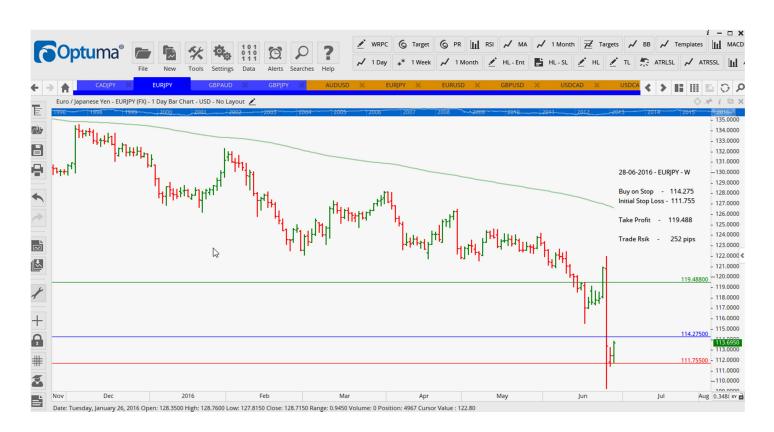

## **NEW ORDERS:**

| Name Order Type                      |                                              | Entry             | S. L.                                 | TP1                                  | TP2 | TP3 | Trade Risk                                   |  |  |
|--------------------------------------|----------------------------------------------|-------------------|---------------------------------------|--------------------------------------|-----|-----|----------------------------------------------|--|--|
| Stop Orders                          |                                              |                   |                                       |                                      |     |     |                                              |  |  |
| CADJPY<br>EURJPY<br>GBPAUD<br>GBPJPY | Buy Stop<br>Buy Stop<br>Buy Stop<br>Buy Stop | 114.275<br>1.8198 | 77.46<br>111.755<br>1.7910<br>134.295 | 82.245<br>119.488<br>1.9036<br>145.4 |     |     | 203 pips<br>252 pips<br>288 pips<br>296 pips |  |  |

### **CHARTS:**