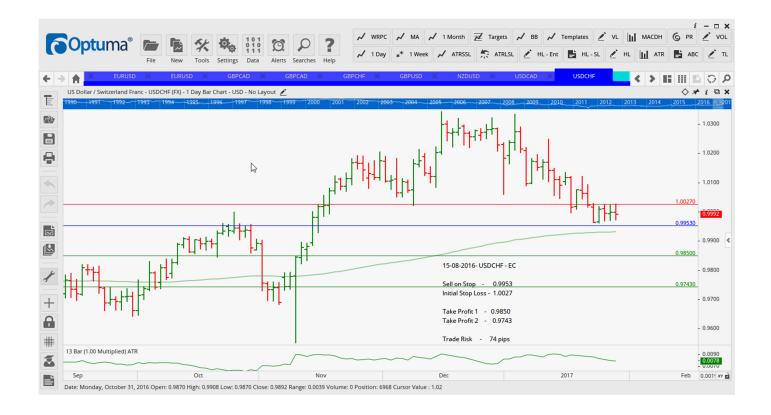

### Retained

| AUDUSD | ER   | Sell | 0.7500 | 0.7585 | 0.7402 | 0.7303 | <mark>85</mark> |
|--------|------|------|--------|--------|--------|--------|-----------------|
| AUDUSD | Buy  | EC   | 0.7611 | 0.7525 | 0.7694 | 0.7795 | 86              |
| EURUSD | Buy  | EC   | 1.0794 | 1.0711 | 1.0909 | 1.1027 | 83              |
| GBPCAD | Buy  | EC   | 1.6658 | 1.6410 | 1.6934 | 1.7250 | 248             |
| GBPCAD | ER   | Sell | 1.6401 | 1.6585 | 1.6212 | 1.5994 | 184             |
| USDCHF | Sell | EC   | 0.9953 | 1.0027 | 0.9850 | 09743  | <del>74</del>   |