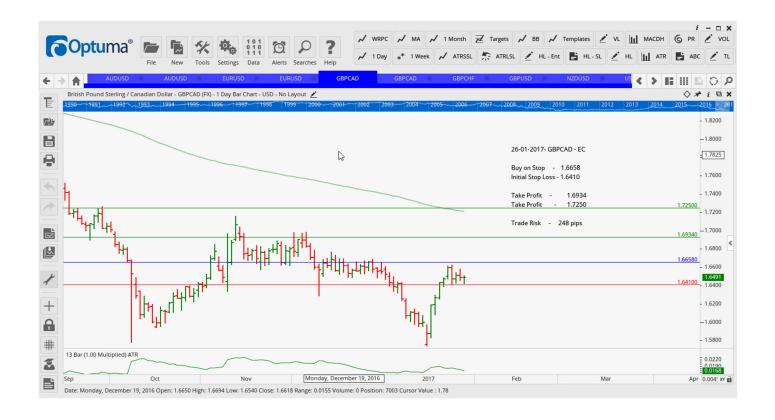

### Retained

| AUDUSD | ER   | Sell | 0.7500 | 0.7585 | 0.7402 | 0.7303 | <mark>85</mark> |
|--------|------|------|--------|--------|--------|--------|-----------------|
| AUDUSD | Buy  | EC   | 0.7611 | 0.7525 | 0.7694 | 0.7795 | 86              |
| EURUSD | Buy  | EC   | 1.0794 | 1.0711 | 1.0909 | 1.1027 | 83              |
| GBPCAD | Buy  | EC   | 1.6658 | 1.6410 | 1.6934 | 1.7250 | 248             |
| GBPCAD | ER   | Sell | 1.6401 | 1.6585 | 1.6212 | 1.5994 | 184             |
| USDCHF | Sell | EC   | 0.9953 | 1.0027 | 0.9850 | 09743  | <del>74</del>   |