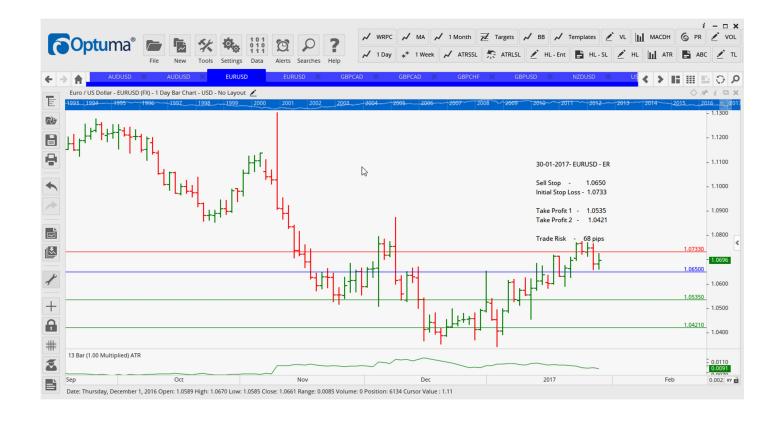

## **NEW ORDERS:**

| Name Order | r Type | Code | Entry  | S. L.  | TP1    | TP2    | TP3 | TR pips    |
|------------|--------|------|--------|--------|--------|--------|-----|------------|
| EURUSD     | Sell   | ER   | 1.0650 | 1.0733 | 1.0535 | 1.0421 |     | 83         |
| GBPCHF     | Sell   | ER   | 1.2483 | 1.2611 | 1.2350 | 1.2241 |     | 128        |
| GBPUSD     | Sell   | ER   | 1.2482 | 1.2639 | 1.2274 | 1.2091 |     | <b>157</b> |
| NZDUSD     | Sell   | ER   | 0.7215 | 0.7298 | 0.7054 | 0.6932 |     | 83         |
| USDCAD     | Buy    | ER   | 1.3191 | 1.3086 | 1.3327 | 1.3461 |     | 105        |