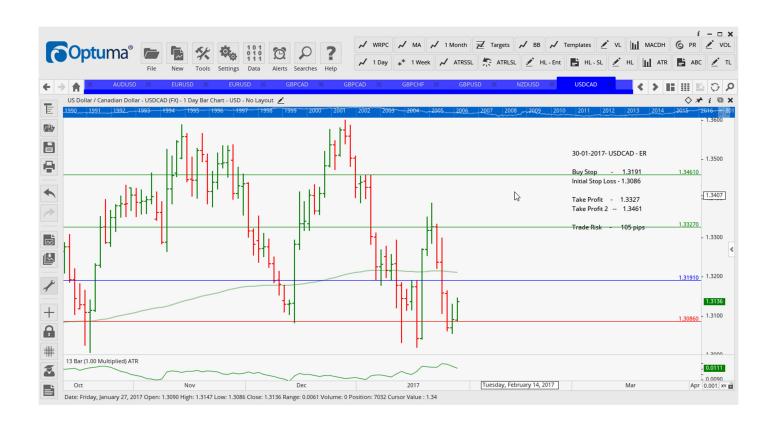

## **NEW ORDERS:**

| Name Order | r Type | Code | Entry  | S. L.  | TP1    | TP2    | TP3 | TR pips    |
|------------|--------|------|--------|--------|--------|--------|-----|------------|
| EURUSD     | Sell   | ER   | 1.0650 | 1.0733 | 1.0535 | 1.0421 |     | 83         |
| GBPCHF     | Sell   | ER   | 1.2483 | 1.2611 | 1.2350 | 1.2241 |     | 128        |
| GBPUSD     | Sell   | ER   | 1.2482 | 1.2639 | 1.2274 | 1.2091 |     | <b>157</b> |
| NZDUSD     | Sell   | ER   | 0.7215 | 0.7298 | 0.7054 | 0.6932 |     | 83         |
| USDCAD     | Buy    | ER   | 1.3191 | 1.3086 | 1.3327 | 1.3461 |     | 105        |