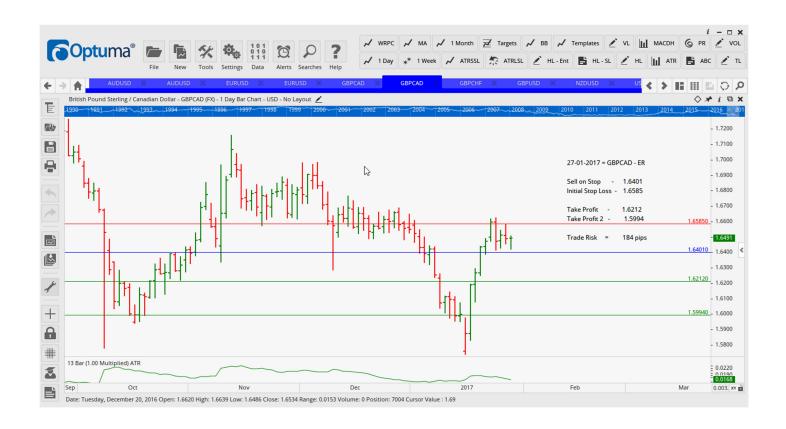

### Retained

| AUDUSD | ER   | Sell | 0.7500 | 0.7585 | 0.7402 | 0.7303 | <mark>85</mark> |
|--------|------|------|--------|--------|--------|--------|-----------------|
| AUDUSD | Buy  | EC   | 0.7611 | 0.7525 | 0.7694 | 0.7795 | 86              |
| EURUSD | Buy  | EC   | 1.0794 | 1.0711 | 1.0909 | 1.1027 | 83              |
| GBPCAD | Buy  | EC   | 1.6658 | 1.6410 | 1.6934 | 1.7250 | 248             |
| GBPCAD | ER   | Sell | 1.6401 | 1.6585 | 1.6212 | 1.5994 | 184             |
| USDCHF | Sell | EC   | 0.9953 | 1.0027 | 0.9850 | 09743  | <del>74</del>   |