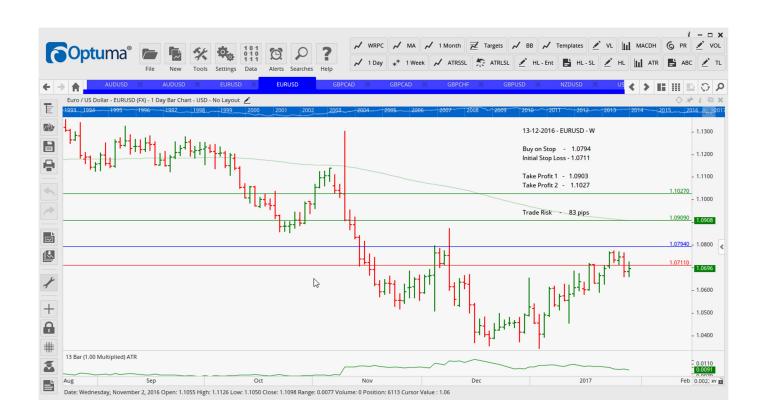

### Retained

| AUDUSD | ER   | Sell | 0.7500 | 0.7585 | 0.7402 | 0.7303 | <mark>85</mark> |
|--------|------|------|--------|--------|--------|--------|-----------------|
| AUDUSD | Buy  | EC   | 0.7611 | 0.7525 | 0.7694 | 0.7795 | 86              |
| EURUSD | Buy  | EC   | 1.0794 | 1.0711 | 1.0909 | 1.1027 | 83              |
| GBPCAD | Buy  | EC   | 1.6658 | 1.6410 | 1.6934 | 1.7250 | 248             |
| GBPCAD | ER   | Sell | 1.6401 | 1.6585 | 1.6212 | 1.5994 | 184             |
| USDCHF | Sell | EC   | 0.9953 | 1.0027 | 0.9850 | 09743  | <del>74</del>   |