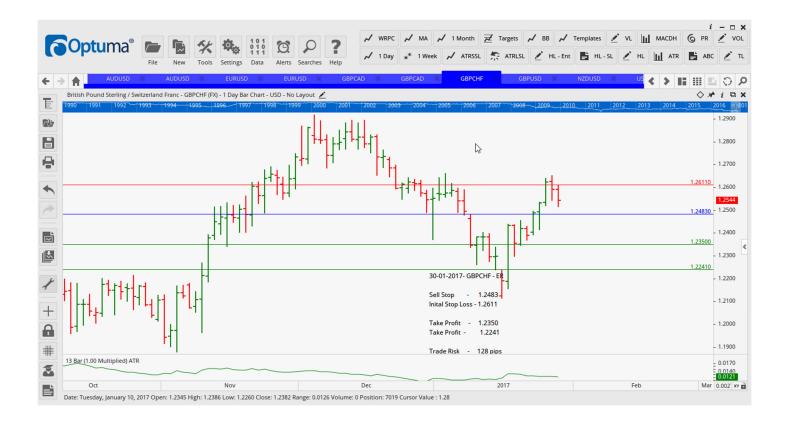

## **NEW ORDERS:**

| Name Order | r Type | Code | Entry  | S. L.  | TP1    | TP2    | TP3 | TR pips    |
|------------|--------|------|--------|--------|--------|--------|-----|------------|
| EURUSD     | Sell   | ER   | 1.0650 | 1.0733 | 1.0535 | 1.0421 |     | 83         |
| GBPCHF     | Sell   | ER   | 1.2483 | 1.2611 | 1.2350 | 1.2241 |     | 128        |
| GBPUSD     | Sell   | ER   | 1.2482 | 1.2639 | 1.2274 | 1.2091 |     | <b>157</b> |
| NZDUSD     | Sell   | ER   | 0.7215 | 0.7298 | 0.7054 | 0.6932 |     | 83         |
| USDCAD     | Buy    | ER   | 1.3191 | 1.3086 | 1.3327 | 1.3461 |     | 105        |