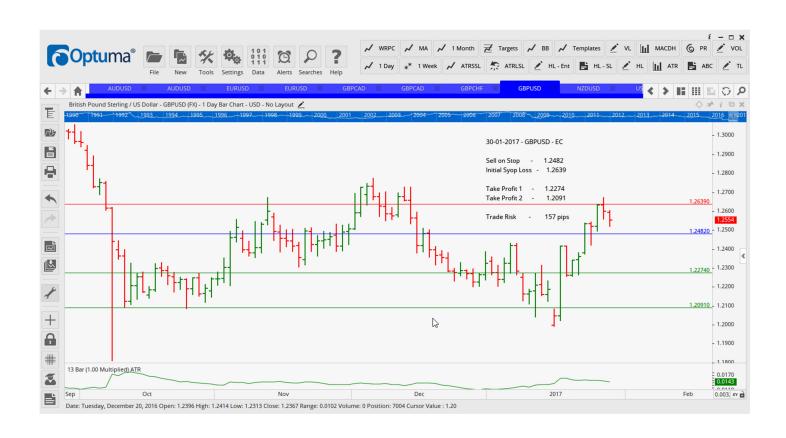

## **NEW ORDERS:**

| Name Order | r Type | Code | Entry  | S. L.  | TP1    | TP2    | TP3 | TR pips    |
|------------|--------|------|--------|--------|--------|--------|-----|------------|
| EURUSD     | Sell   | ER   | 1.0650 | 1.0733 | 1.0535 | 1.0421 |     | 83         |
| GBPCHF     | Sell   | ER   | 1.2483 | 1.2611 | 1.2350 | 1.2241 |     | 128        |
| GBPUSD     | Sell   | ER   | 1.2482 | 1.2639 | 1.2274 | 1.2091 |     | <b>157</b> |
| NZDUSD     | Sell   | ER   | 0.7215 | 0.7298 | 0.7054 | 0.6932 |     | 83         |
| USDCAD     | Buy    | ER   | 1.3191 | 1.3086 | 1.3327 | 1.3461 |     | 105        |