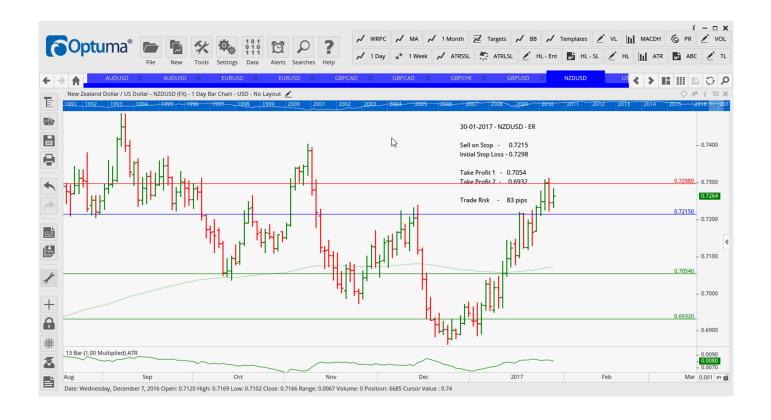

## **NEW ORDERS:**

| Name Order | r Type | Code | Entry  | S. L.  | TP1    | TP2    | TP3 | TR pips    |
|------------|--------|------|--------|--------|--------|--------|-----|------------|
| EURUSD     | Sell   | ER   | 1.0650 | 1.0733 | 1.0535 | 1.0421 |     | 83         |
| GBPCHF     | Sell   | ER   | 1.2483 | 1.2611 | 1.2350 | 1.2241 |     | 128        |
| GBPUSD     | Sell   | ER   | 1.2482 | 1.2639 | 1.2274 | 1.2091 |     | <b>157</b> |
| NZDUSD     | Sell   | ER   | 0.7215 | 0.7298 | 0.7054 | 0.6932 |     | 83         |
| USDCAD     | Buy    | ER   | 1.3191 | 1.3086 | 1.3327 | 1.3461 |     | 105        |