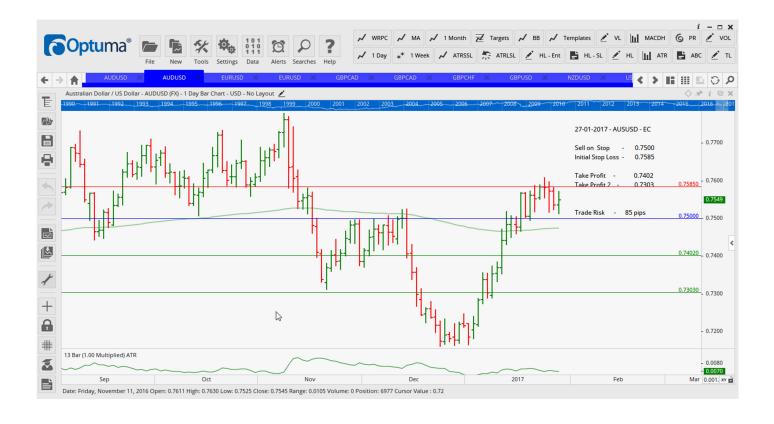

### Retained

| AUDCAD | Sell | ER   | 0.9986 | Retain | 0.9943 |        | 0.9730 |
|--------|------|------|--------|--------|--------|--------|--------|
| EURAUD | Buy  | ER   | 1.4076 | Retain | 1.4076 | 1.4401 | 1.4581 |
| EURGBP | Sell | DPen | 0.8595 | Retain | 0.8563 | 0.8466 | 0.8366 |
| GBPAUD | Buy  | EC   | 1.6502 | Retain | 1.6578 |        | 1.7069 |
| GBPCHF | Buy  | EC   | 1.2501 | Retain | 1.2537 |        | 1.2832 |
| GBPNZD | Buy  | ER   | 1.7178 | Retain | 1.7195 | 1.7547 | 1.7805 |
| NZDCAD | Sell | EC   | 0.9614 | Retain | 0.9576 | 0.9379 | 0.9272 |
| NZDUSD | Buy  | APen | 0.7168 | Retain | 0.7216 | 0.7353 | 0.7451 |
| USDCHF | Sell | EC   | 1.0048 | Retain | 1.0048 | 0.9825 | 0.9690 |

### Retained

| AUDUSD | ER   | Sell | 0.7500 | 0.7585 | 0.7402 | 0.7303 | <mark>85</mark> |
|--------|------|------|--------|--------|--------|--------|-----------------|
| AUDUSD | Buy  | EC   | 0.7611 | 0.7525 | 0.7694 | 0.7795 | 86              |
| EURUSD | Buy  | EC   | 1.0794 | 1.0711 | 1.0909 | 1.1027 | 83              |
| GBPCAD | Buy  | EC   | 1.6658 | 1.6410 | 1.6934 | 1.7250 | 248             |
| GBPCAD | ER   | Sell | 1.6401 | 1.6585 | 1.6212 | 1.5994 | 184             |
| USDCHF | Sell | EC   | 0.9953 | 1.0027 | 0.9850 | 09743  | <del>74</del>   |