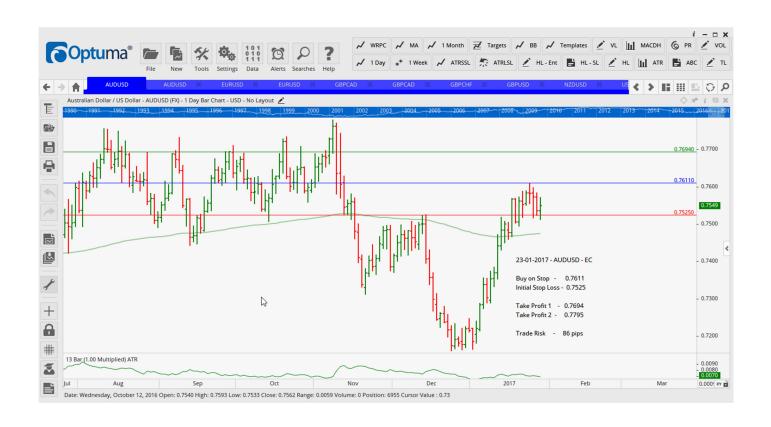

### Retained

| AUDUSD | ER   | Sell | 0.7500 | 0.7585 | 0.7402 | 0.7303 | <mark>85</mark> |
|--------|------|------|--------|--------|--------|--------|-----------------|
| AUDUSD | Buy  | EC   | 0.7611 | 0.7525 | 0.7694 | 0.7795 | 86              |
| EURUSD | Buy  | EC   | 1.0794 | 1.0711 | 1.0909 | 1.1027 | 83              |
| GBPCAD | Buy  | EC   | 1.6658 | 1.6410 | 1.6934 | 1.7250 | 248             |
| GBPCAD | ER   | Sell | 1.6401 | 1.6585 | 1.6212 | 1.5994 | 184             |
| USDCHF | Sell | EC   | 0.9953 | 1.0027 | 0.9850 | 09743  | <del>74</del>   |