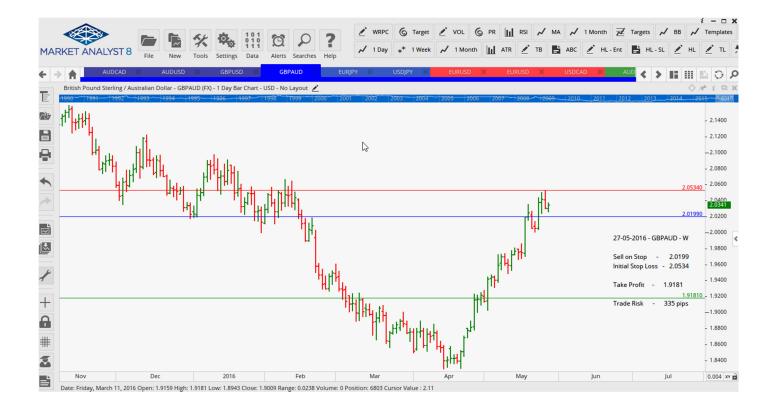

# Retained

Stop Orders

| GBPAUD Sell Stop 2.0199 2.0534 1.9181 335 pips | GBPAUD | Sell Stop | 2.0199 | 2.0534 | 1.9181 | 335 pips |
|------------------------------------------------|--------|-----------|--------|--------|--------|----------|
|------------------------------------------------|--------|-----------|--------|--------|--------|----------|