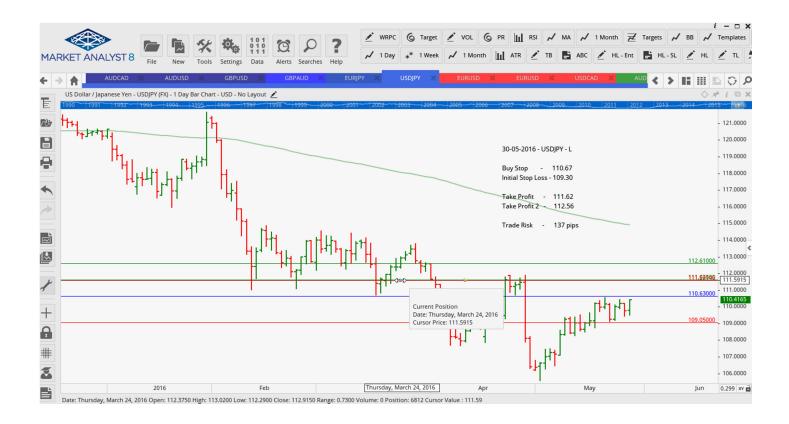

### **CANCELLED ORDERS:**

| Name             | Direction            | Entry | Stop Loss        | TP1              | TP2              | TP3 | Trade Risk           |
|------------------|----------------------|-------|------------------|------------------|------------------|-----|----------------------|
| Amende           | ed                   |       |                  |                  |                  |     |                      |
| Stop Orde        | ers                  |       |                  |                  |                  |     |                      |
| EURJPY<br>USDJPY | Buy Stop<br>Buy Stop |       | 122.11<br>109.05 | 125.00<br>111.62 | 125.95<br>112.61 |     | 193 pips<br>137 pips |