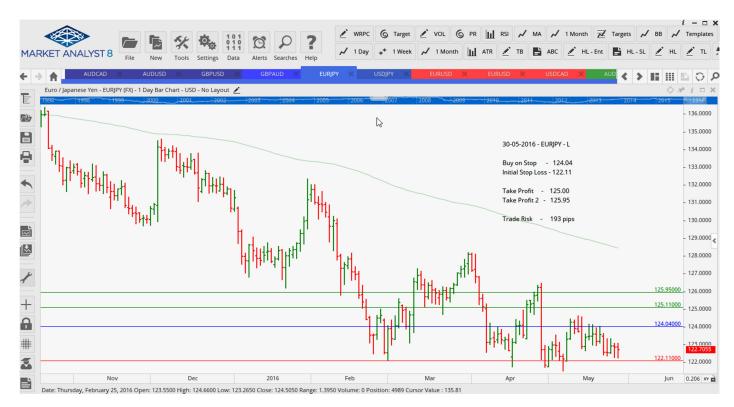

### **CANCELLED ORDERS:**

| Name             | Direction            | Entry | Stop Loss        | TP1              | TP2              | TP3 | Trade Risk           |
|------------------|----------------------|-------|------------------|------------------|------------------|-----|----------------------|
| Amende           | ed                   |       |                  |                  |                  |     |                      |
| Stop Orde        | ers                  |       |                  |                  |                  |     |                      |
| EURJPY<br>USDJPY | Buy Stop<br>Buy Stop |       | 122.11<br>109.05 | 125.00<br>111.62 | 125.95<br>112.61 |     | 193 pips<br>137 pips |