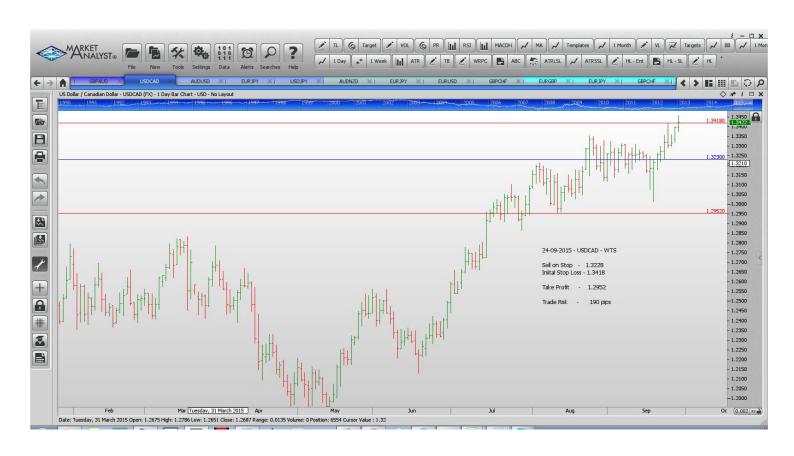

1.4682

| , .ODO        |                  | 00.0.   | 0=.00   |         |         | 07.10.1 | p.pc     |
|---------------|------------------|---------|---------|---------|---------|---------|----------|
| EURUSD        | Sell Stop        | 1.11035 | 1.11574 | 1.10744 | 1.10528 | 1.10117 | 46 pips  |
| <b>GBPAUD</b> | Sell Stop        | 2.1486  | 2.2012  |         |         | 2.0892  | 526 pips |
|               | -                |         |         |         |         |         |          |
| USDCAD        | Sell Stop        | 1.3228  | 1.3418  |         |         | 1.2952  | 190 pips |
|               | -                |         |         |         |         |         |          |
| Limit Orders  | s                |         |         |         |         |         |          |
|               |                  |         |         |         |         |         |          |
| AUDNZD        | <b>Buy Limit</b> | 1.0940  | 1.0880  |         |         | 1.1280  | 60 pips  |