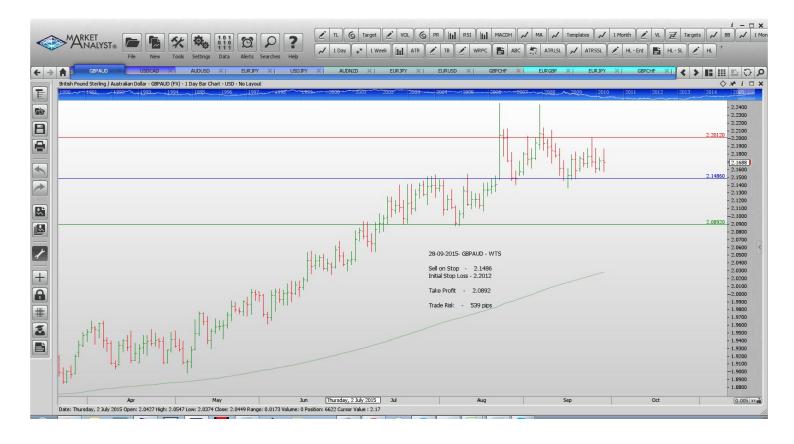

1.4682

| , .ODO        |                  | 00.0.   | 0=.00   |         |         | 07.10.1 | p.pc     |
|---------------|------------------|---------|---------|---------|---------|---------|----------|
| EURUSD        | Sell Stop        | 1.11035 | 1.11574 | 1.10744 | 1.10528 | 1.10117 | 46 pips  |
| <b>GBPAUD</b> | Sell Stop        | 2.1486  | 2.2012  |         |         | 2.0892  | 526 pips |
|               | -                |         |         |         |         |         |          |
| USDCAD        | Sell Stop        | 1.3228  | 1.3418  |         |         | 1.2952  | 190 pips |
|               | -                |         |         |         |         |         |          |
| Limit Orders  | s                |         |         |         |         |         |          |
|               |                  |         |         |         |         |         |          |
| AUDNZD        | <b>Buy Limit</b> | 1.0940  | 1.0880  |         |         | 1.1280  | 60 pips  |