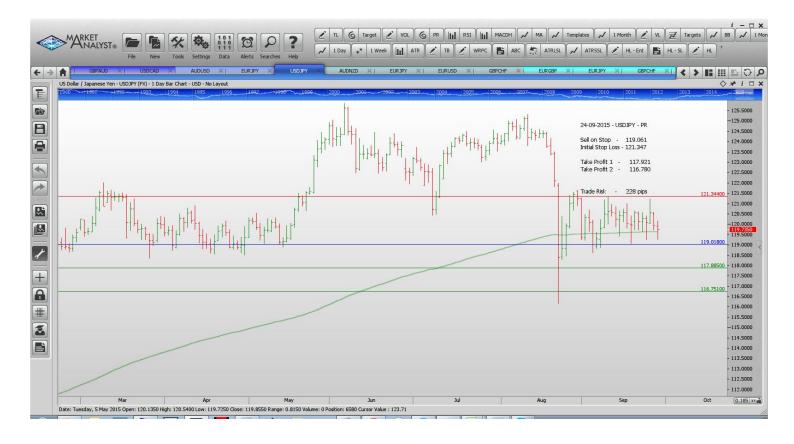

#### **Stop Orders**

| AUDUSD        | Buy Stop        | 0.7051  | 0.6931  | 0.7142  | 0.723   | 120 pips |
|---------------|-----------------|---------|---------|---------|---------|----------|
| <b>EURJPY</b> | <b>Buy Stop</b> | 135.321 | 133.784 | 136.704 | 138.087 | 153 pips |
| USDJPY        | Sell Stop       | 119.061 | 121.343 | 117.921 | 116.780 | 228 pips |