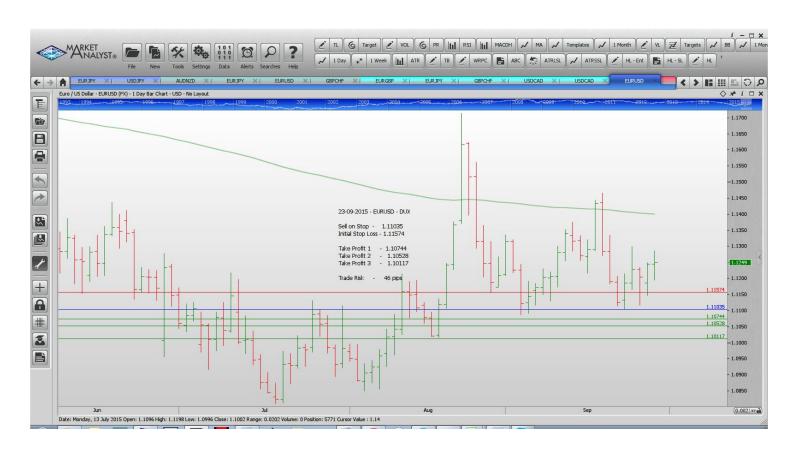

1.4682

| , .ODO        |                  | 00.0.   | 0=.00   |         |         | 07.10.1 | p.pc     |
|---------------|------------------|---------|---------|---------|---------|---------|----------|
| EURUSD        | Sell Stop        | 1.11035 | 1.11574 | 1.10744 | 1.10528 | 1.10117 | 46 pips  |
| <b>GBPAUD</b> | Sell Stop        | 2.1486  | 2.2012  |         |         | 2.0892  | 526 pips |
|               | -                |         |         |         |         |         |          |
| USDCAD        | Sell Stop        | 1.3228  | 1.3418  |         |         | 1.2952  | 190 pips |
|               | -                |         |         |         |         |         |          |
| Limit Orders  | s                |         |         |         |         |         |          |
|               |                  |         |         |         |         |         |          |
| AUDNZD        | <b>Buy Limit</b> | 1.0940  | 1.0880  |         |         | 1.1280  | 60 pips  |