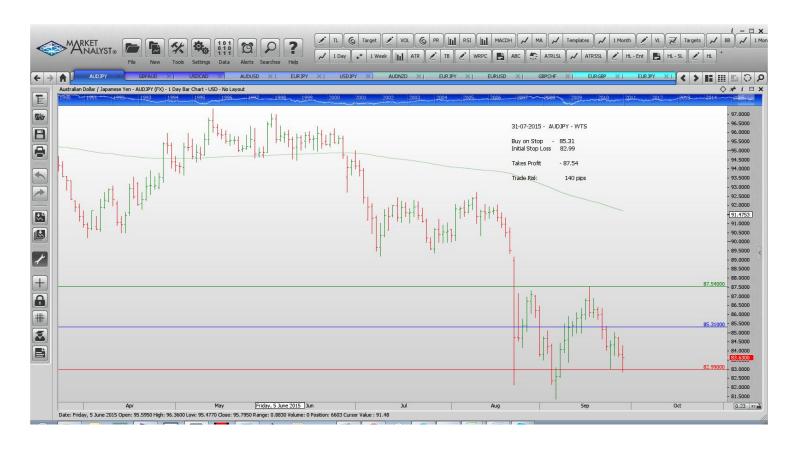

#### **Stop Orders**

**AUDJPY** 

EURJPY

GBPCHF

Buy Stop 85.31

**Buy Limit** 

**Buy Limit** 

132.50

82.99

131.50

1.4582