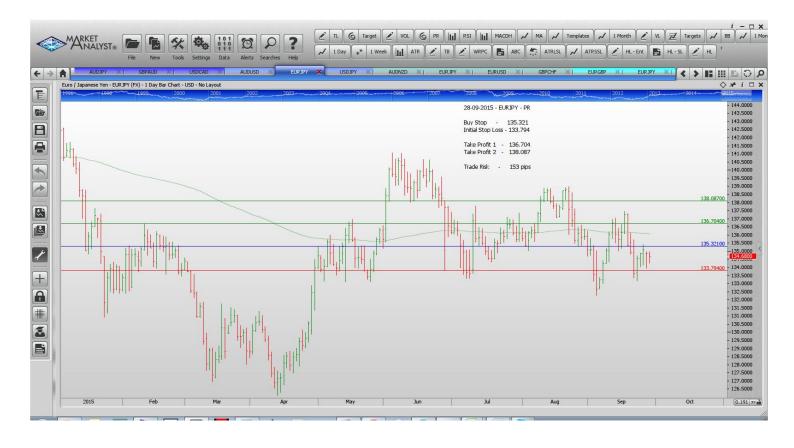

#### **Stop Orders**

| AUDUSD        | Buy Stop        | 0.7051  | 0.6931  | 0.7142  | 0.723   | 120 pips |
|---------------|-----------------|---------|---------|---------|---------|----------|
| <b>EURJPY</b> | <b>Buy Stop</b> | 135.321 | 133.784 | 136.704 | 138.087 | 153 pips |
| USDJPY        | Sell Stop       | 119.061 | 121.343 | 117.921 | 116.780 | 228 pips |