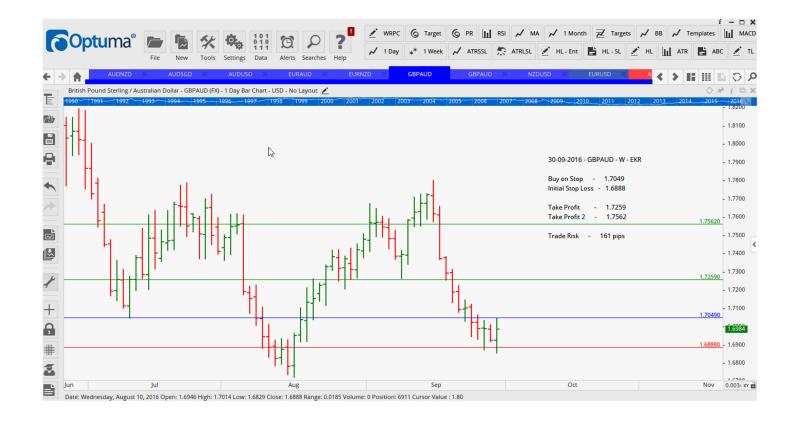

## **NEW ORDERS:**

| Name Order Type    | Entry  | S. L.  | TP1    | TP2    | TP3 | TR pips  |
|--------------------|--------|--------|--------|--------|-----|----------|
|                    |        |        |        | 4.000= |     | 0.4      |
| AUDNZD Sell W-R    | 1.0497 | 1.0561 | 1.0415 | 1.0307 |     | 64 pips  |
| AUDSGD Sell W-EKR  | 1.0411 | 1.0455 | 1.0336 | 1.0245 |     | 44 pips  |
| AUDUSD Sell W-EKR  | 0.7616 | 0.7693 | 0.7538 | 0.7469 |     | 77 pips  |
| EURAUD Buy W-EKR   | 1.4703 | 1.4581 | 1.4841 | 1.5001 |     | 122 pips |
| EURNZD Buy W-EKR   | 1.5495 | 1.5400 | 1.5626 | 1.5760 |     | 95 pips  |
| GBPAUD Buy W-EKR   | 1.7049 | 1.6888 | 1.7259 | 1.7562 |     | 161 pips |
| NZDUSD Sell W-C-HS | 0.7232 | 0.7290 | 0.7111 | 0.6993 |     | 58 pips  |