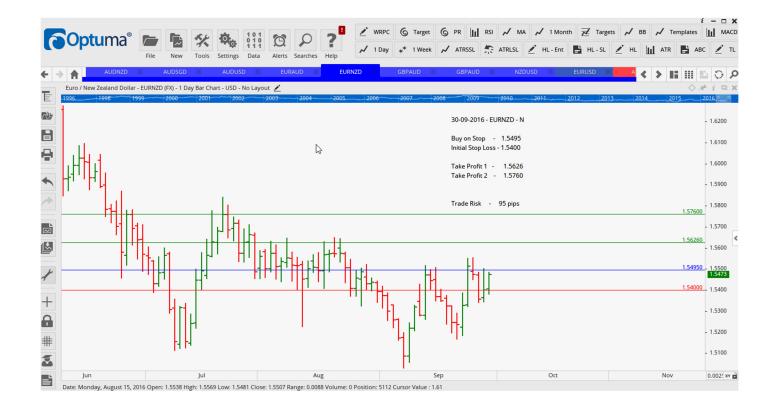

## **NEW ORDERS:**

| Name Order Type    | Entry  | S. L.  | TP1    | TP2    | TP3 | TR pips  |
|--------------------|--------|--------|--------|--------|-----|----------|
|                    |        |        |        | 4.000= |     | 0.4      |
| AUDNZD Sell W-R    | 1.0497 | 1.0561 | 1.0415 | 1.0307 |     | 64 pips  |
| AUDSGD Sell W-EKR  | 1.0411 | 1.0455 | 1.0336 | 1.0245 |     | 44 pips  |
| AUDUSD Sell W-EKR  | 0.7616 | 0.7693 | 0.7538 | 0.7469 |     | 77 pips  |
| EURAUD Buy W-EKR   | 1.4703 | 1.4581 | 1.4841 | 1.5001 |     | 122 pips |
| EURNZD Buy W-EKR   | 1.5495 | 1.5400 | 1.5626 | 1.5760 |     | 95 pips  |
| GBPAUD Buy W-EKR   | 1.7049 | 1.6888 | 1.7259 | 1.7562 |     | 161 pips |
| NZDUSD Sell W-C-HS | 0.7232 | 0.7290 | 0.7111 | 0.6993 |     | 58 pips  |