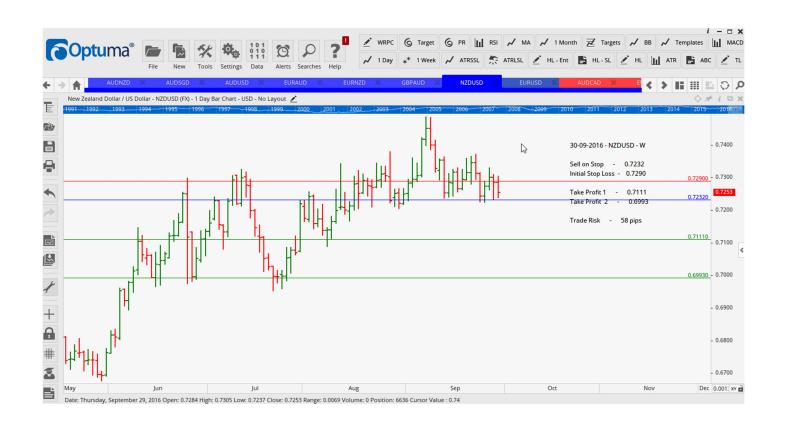

## **NEW ORDERS:**

| Name Order Type    | Entry  | S. L.  | TP1    | TP2    | TP3 | TR pips  |
|--------------------|--------|--------|--------|--------|-----|----------|
|                    |        |        |        | 4.000= |     | 0.4      |
| AUDNZD Sell W-R    | 1.0497 | 1.0561 | 1.0415 | 1.0307 |     | 64 pips  |
| AUDSGD Sell W-EKR  | 1.0411 | 1.0455 | 1.0336 | 1.0245 |     | 44 pips  |
| AUDUSD Sell W-EKR  | 0.7616 | 0.7693 | 0.7538 | 0.7469 |     | 77 pips  |
| EURAUD Buy W-EKR   | 1.4703 | 1.4581 | 1.4841 | 1.5001 |     | 122 pips |
| EURNZD Buy W-EKR   | 1.5495 | 1.5400 | 1.5626 | 1.5760 |     | 95 pips  |
| GBPAUD Buy W-EKR   | 1.7049 | 1.6888 | 1.7259 | 1.7562 |     | 161 pips |
| NZDUSD Sell W-C-HS | 0.7232 | 0.7290 | 0.7111 | 0.6993 |     | 58 pips  |