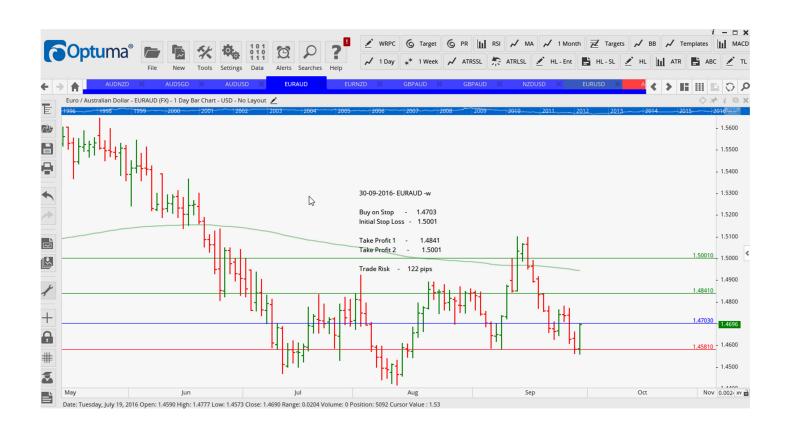

## **NEW ORDERS:**

| Name Order Type    | Entry  | S. L.  | TP1    | TP2    | TP3 | TR pips  |
|--------------------|--------|--------|--------|--------|-----|----------|
|                    |        |        |        | 4.000= |     | 0.4      |
| AUDNZD Sell W-R    | 1.0497 | 1.0561 | 1.0415 | 1.0307 |     | 64 pips  |
| AUDSGD Sell W-EKR  | 1.0411 | 1.0455 | 1.0336 | 1.0245 |     | 44 pips  |
| AUDUSD Sell W-EKR  | 0.7616 | 0.7693 | 0.7538 | 0.7469 |     | 77 pips  |
| EURAUD Buy W-EKR   | 1.4703 | 1.4581 | 1.4841 | 1.5001 |     | 122 pips |
| EURNZD Buy W-EKR   | 1.5495 | 1.5400 | 1.5626 | 1.5760 |     | 95 pips  |
| GBPAUD Buy W-EKR   | 1.7049 | 1.6888 | 1.7259 | 1.7562 |     | 161 pips |
| NZDUSD Sell W-C-HS | 0.7232 | 0.7290 | 0.7111 | 0.6993 |     | 58 pips  |

### **CHARTS:**