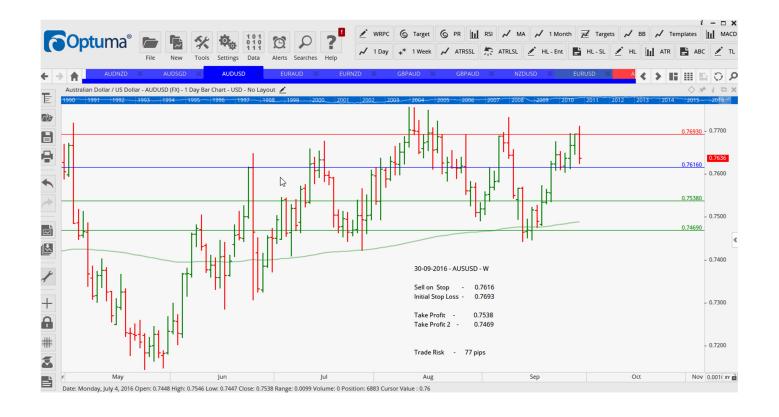

## **NEW ORDERS:**

| Name Order Type    | Entry  | S. L.  | TP1    | TP2    | TP3 | TR pips  |
|--------------------|--------|--------|--------|--------|-----|----------|
|                    |        |        |        | 4.000= |     | 0.4      |
| AUDNZD Sell W-R    | 1.0497 | 1.0561 | 1.0415 | 1.0307 |     | 64 pips  |
| AUDSGD Sell W-EKR  | 1.0411 | 1.0455 | 1.0336 | 1.0245 |     | 44 pips  |
| AUDUSD Sell W-EKR  | 0.7616 | 0.7693 | 0.7538 | 0.7469 |     | 77 pips  |
| EURAUD Buy W-EKR   | 1.4703 | 1.4581 | 1.4841 | 1.5001 |     | 122 pips |
| EURNZD Buy W-EKR   | 1.5495 | 1.5400 | 1.5626 | 1.5760 |     | 95 pips  |
| GBPAUD Buy W-EKR   | 1.7049 | 1.6888 | 1.7259 | 1.7562 |     | 161 pips |
| NZDUSD Sell W-C-HS | 0.7232 | 0.7290 | 0.7111 | 0.6993 |     | 58 pips  |

### **CHARTS:**