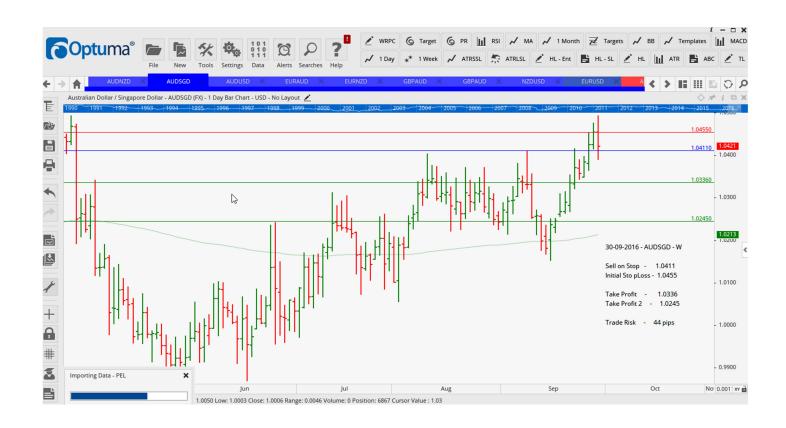

## **NEW ORDERS:**

| Name Order Type    | Entry  | S. L.  | TP1    | TP2    | TP3 | TR pips  |
|--------------------|--------|--------|--------|--------|-----|----------|
|                    |        |        |        | 4.000= |     | 0.4      |
| AUDNZD Sell W-R    | 1.0497 | 1.0561 | 1.0415 | 1.0307 |     | 64 pips  |
| AUDSGD Sell W-EKR  | 1.0411 | 1.0455 | 1.0336 | 1.0245 |     | 44 pips  |
| AUDUSD Sell W-EKR  | 0.7616 | 0.7693 | 0.7538 | 0.7469 |     | 77 pips  |
| EURAUD Buy W-EKR   | 1.4703 | 1.4581 | 1.4841 | 1.5001 |     | 122 pips |
| EURNZD Buy W-EKR   | 1.5495 | 1.5400 | 1.5626 | 1.5760 |     | 95 pips  |
| GBPAUD Buy W-EKR   | 1.7049 | 1.6888 | 1.7259 | 1.7562 |     | 161 pips |
| NZDUSD Sell W-C-HS | 0.7232 | 0.7290 | 0.7111 | 0.6993 |     | 58 pips  |

### **CHARTS:**