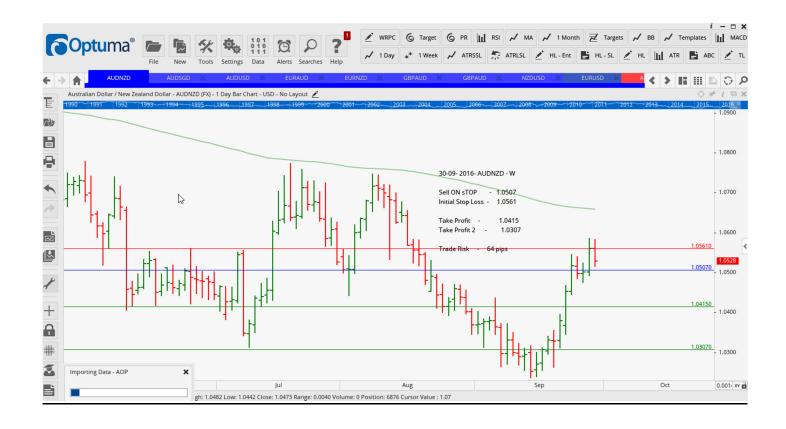

## **NEW ORDERS:**

| Name Order Type    | Entry  | S. L.  | TP1    | TP2    | TP3 | TR pips  |
|--------------------|--------|--------|--------|--------|-----|----------|
|                    |        |        |        | 4.000= |     | 0.4      |
| AUDNZD Sell W-R    | 1.0497 | 1.0561 | 1.0415 | 1.0307 |     | 64 pips  |
| AUDSGD Sell W-EKR  | 1.0411 | 1.0455 | 1.0336 | 1.0245 |     | 44 pips  |
| AUDUSD Sell W-EKR  | 0.7616 | 0.7693 | 0.7538 | 0.7469 |     | 77 pips  |
| EURAUD Buy W-EKR   | 1.4703 | 1.4581 | 1.4841 | 1.5001 |     | 122 pips |
| EURNZD Buy W-EKR   | 1.5495 | 1.5400 | 1.5626 | 1.5760 |     | 95 pips  |
| GBPAUD Buy W-EKR   | 1.7049 | 1.6888 | 1.7259 | 1.7562 |     | 161 pips |
| NZDUSD Sell W-C-HS | 0.7232 | 0.7290 | 0.7111 | 0.6993 |     | 58 pips  |

### **CHARTS:**