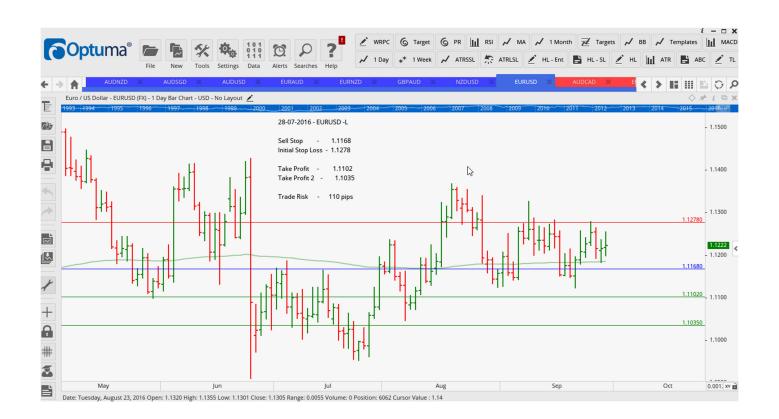

ORDERS:**

| Name Order Type    | Entry  | S. L.  | TP1    | TP2    | TP3 | TR pips  |
|--------------------|--------|--------|--------|--------|-----|----------|
|                    |        |        |        | 4.000= |     | 0.4      |
| AUDNZD Sell W-R    | 1.0497 | 1.0561 | 1.0415 | 1.0307 |     | 64 pips  |
| AUDSGD Sell W-EKR  | 1.0411 | 1.0455 | 1.0336 | 1.0245 |     | 44 pips  |
| AUDUSD Sell W-EKR  | 0.7616 | 0.7693 | 0.7538 | 0.7469 |     | 77 pips  |
| EURAUD Buy W-EKR   | 1.4703 | 1.4581 | 1.4841 | 1.5001 |     | 122 pips |
| EURNZD Buy W-EKR   | 1.5495 | 1.5400 | 1.5626 | 1.5760 |     | 95 pips  |
| GBPAUD Buy W-EKR   | 1.7049 | 1.6888 | 1.7259 | 1.7562 |     | 161 pips |
| NZDUSD Sell W-C-HS | 0.7232 | 0.7290 | 0.7111 | 0.6993 |     | 58 pips  |

### **CHARTS:**