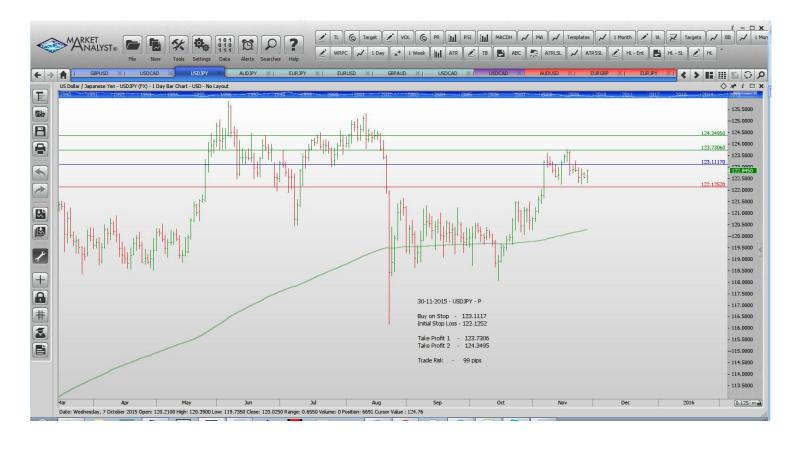

#### **Stop Orders**

| <b>GBPJPY</b> | Sell Stop       | 184.03   | 184.77   | 151.18   |          | 74 pips  |
|---------------|-----------------|----------|----------|----------|----------|----------|
| USDCAD        | Buy Stop        | 1.3394   | 1.3265   | 1.3486   | 1.3578   | 129 pips |
| USDJPY        | <b>Buy Stop</b> | 123.1117 | 122.1252 | 123.7306 | 124.3495 | 99 pips  |