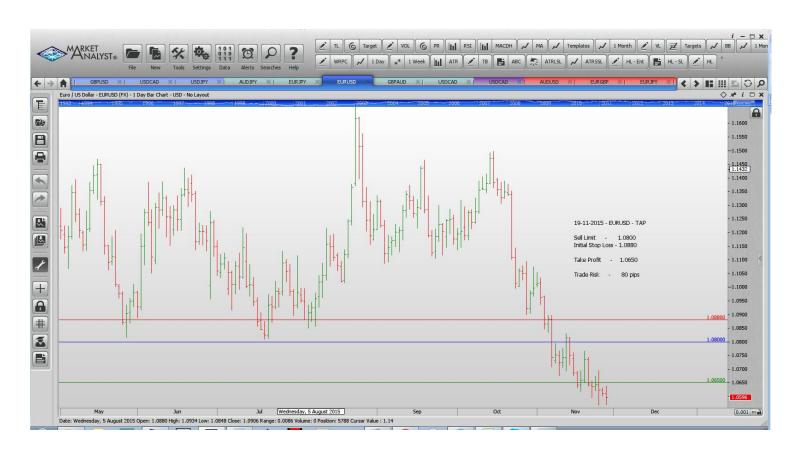

#### **Limit Orders**

| AUDJPY | <b>Buy Limit</b> | 86.00  | 85.20  | 90.00  | 80 pips |
|--------|------------------|--------|--------|--------|---------|
| EURJPY | Sell Limit       | 132.50 | 133.30 | 128.00 | 80 pips |
| EURUSD | Sell Limit       | 1.0800 | 1.0880 | 1.0650 | 80 pips |
| USDCAD | <b>Buy Limit</b> | 1.3120 | 1.3040 | 1.3400 | 80 pips |