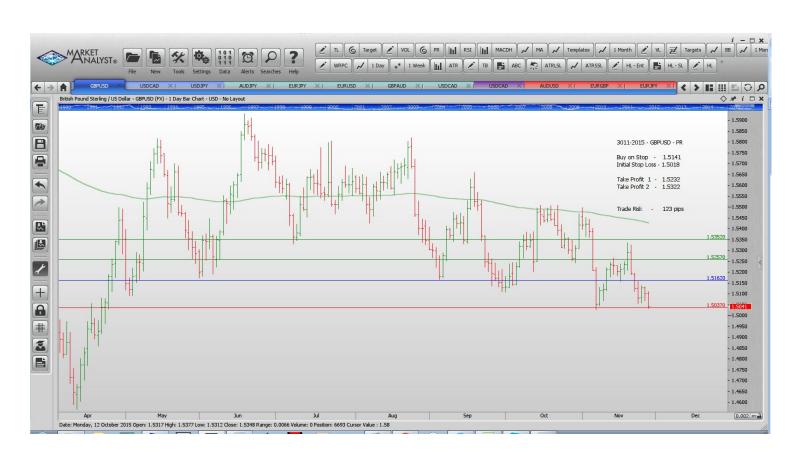

#### **Stop Orders**

| EURGBP        | Sell Stop | 0.6978 | 0.7085 | 0.6922 | 0.6866 | 110 pips |
|---------------|-----------|--------|--------|--------|--------|----------|
| <b>GBPUSD</b> | Buy Stop  | 1.5141 | 1.5018 | 1.5232 | 1.5322 | 123 pips |