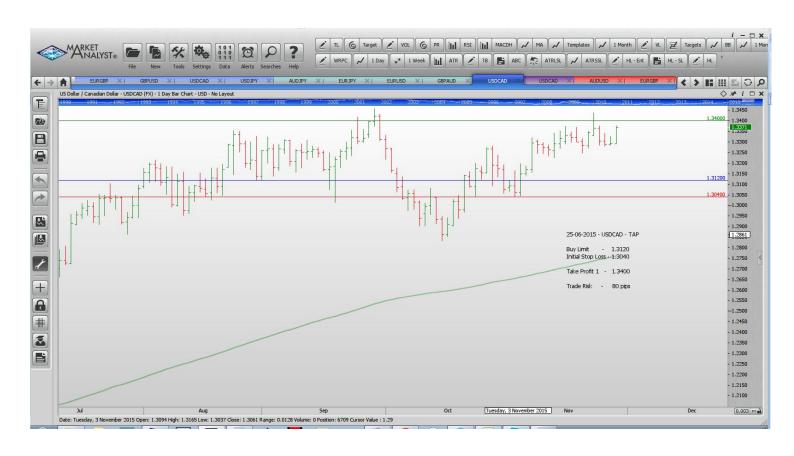

#### **Limit Orders**

| AUDJPY | <b>Buy Limit</b> | 86.00  | 85.20  | 90.00  | 80 pips |
|--------|------------------|--------|--------|--------|---------|
| EURJPY | Sell Limit       | 132.50 | 133.30 | 128.00 | 80 pips |
| EURUSD | Sell Limit       | 1.0800 | 1.0880 | 1.0650 | 80 pips |
| USDCAD | <b>Buy Limit</b> | 1.3120 | 1.3040 | 1.3400 | 80 pips |