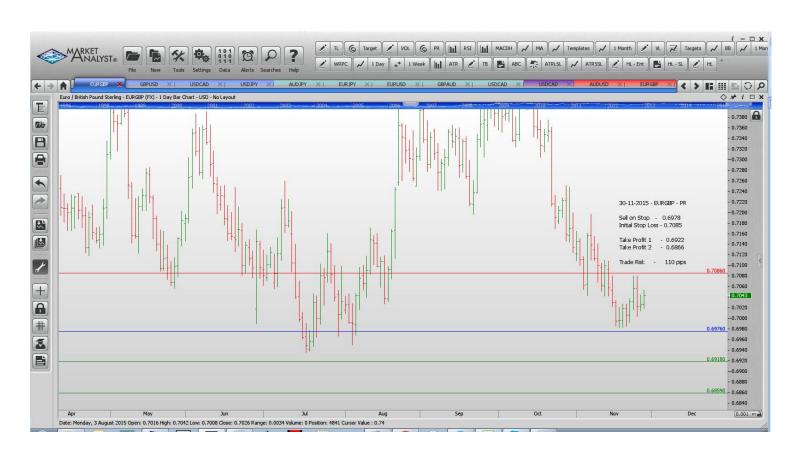

#### **Stop Orders**

| EURGBP        | Sell Stop | 0.6978 | 0.7085 | 0.6922 | 0.6866 | 110 pips |
|---------------|-----------|--------|--------|--------|--------|----------|
| <b>GBPUSD</b> | Buy Stop  | 1.5141 | 1.5018 | 1.5232 | 1.5322 | 123 pips |