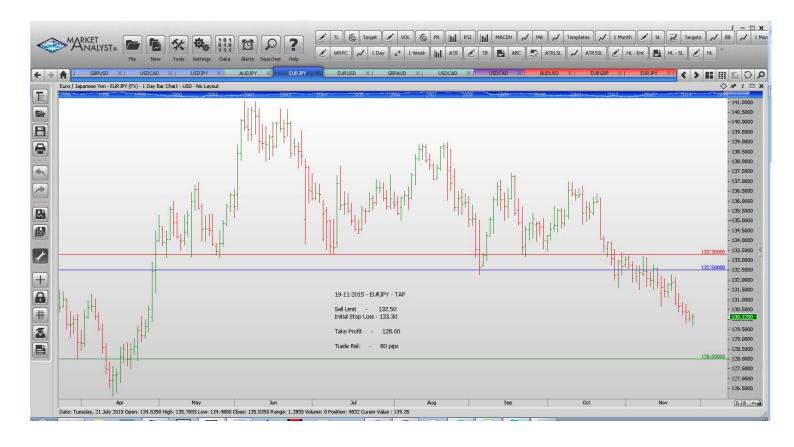

#### **Limit Orders**

| AUDJPY | <b>Buy Limit</b> | 86.00  | 85.20  | 90.00  | 80 pips |
|--------|------------------|--------|--------|--------|---------|
| EURJPY | Sell Limit       | 132.50 | 133.30 | 128.00 | 80 pips |
| EURUSD | Sell Limit       | 1.0800 | 1.0880 | 1.0650 | 80 pips |
| USDCAD | <b>Buy Limit</b> | 1.3120 | 1.3040 | 1.3400 | 80 pips |