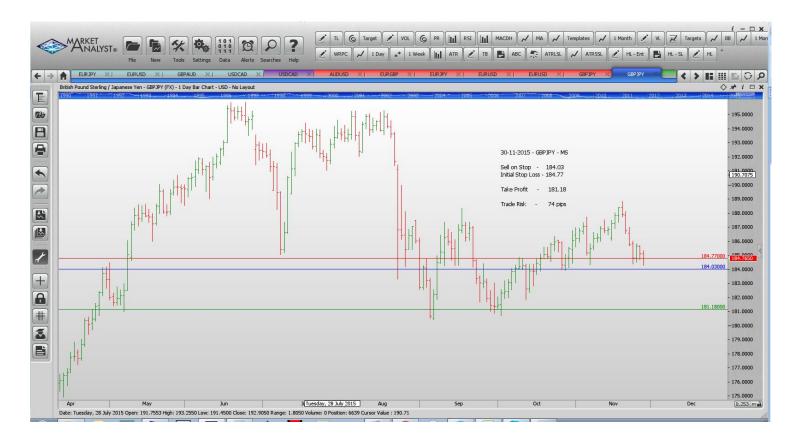

#### **Stop Orders**

| <b>GBPJPY</b> | Sell Stop       | 184.03   | 184.77   | 151.18   |          | 74 pips  |
|---------------|-----------------|----------|----------|----------|----------|----------|
| USDCAD        | Buy Stop        | 1.3394   | 1.3265   | 1.3486   | 1.3578   | 129 pips |
| USDJPY        | <b>Buy Stop</b> | 123.1117 | 122.1252 | 123.7306 | 124.3495 | 99 pips  |