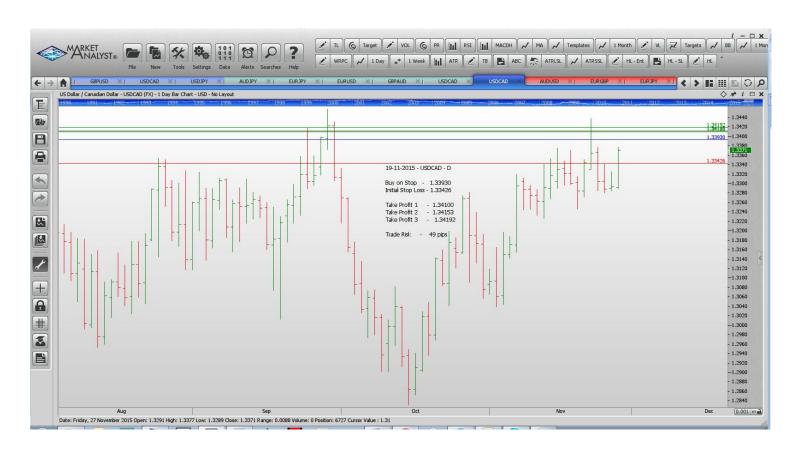

#### **Stop Orders**

| USDCAD | Buy Stop | 1.3393 | 1.33423 | 1.34100 | 1.34153 | 1.34192 | 49 pips |
|--------|----------|--------|---------|---------|---------|---------|---------|
|--------|----------|--------|---------|---------|---------|---------|---------|