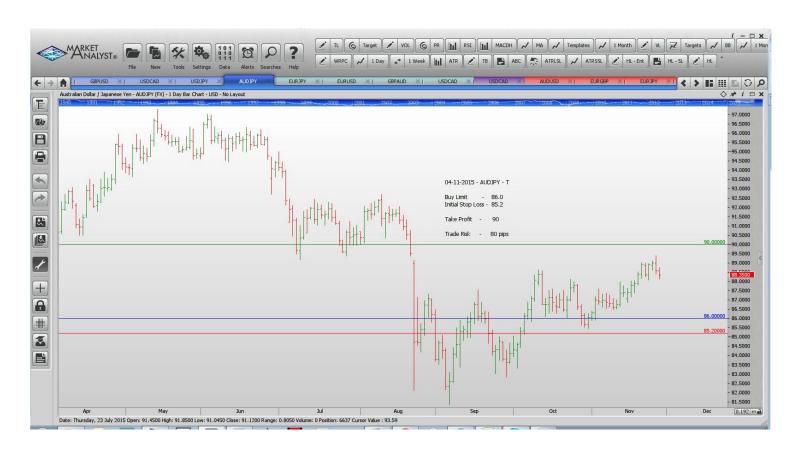

#### **Limit Orders**

| AUDJPY | <b>Buy Limit</b> | 86.00  | 85.20  | 90.00  | 80 pips |
|--------|------------------|--------|--------|--------|---------|
| EURJPY | Sell Limit       | 132.50 | 133.30 | 128.00 | 80 pips |
| EURUSD | Sell Limit       | 1.0800 | 1.0880 | 1.0650 | 80 pips |
| USDCAD | <b>Buy Limit</b> | 1.3120 | 1.3040 | 1.3400 | 80 pips |