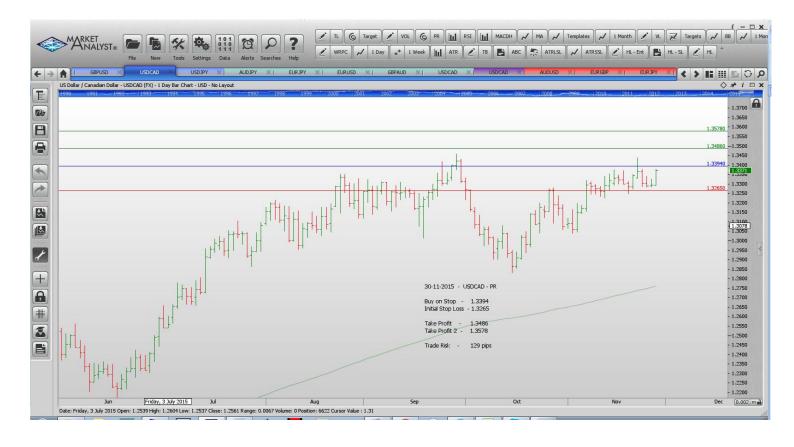

#### **Stop Orders**

| <b>GBPJPY</b> | Sell Stop       | 184.03   | 184.77   | 151.18   |          | 74 pips  |
|---------------|-----------------|----------|----------|----------|----------|----------|
| USDCAD        | Buy Stop        | 1.3394   | 1.3265   | 1.3486   | 1.3578   | 129 pips |
| USDJPY        | <b>Buy Stop</b> | 123.1117 | 122.1252 | 123.7306 | 124.3495 | 99 pips  |