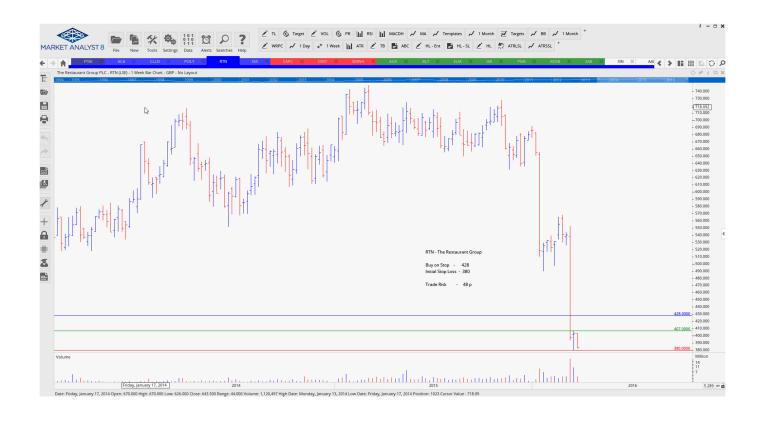

#### **CANCELLED ORDERS:**

| Name                    | Code | Direction | Entry | Stop Los | s Trade Risk |
|-------------------------|------|-----------|-------|----------|--------------|
| Amended                 |      |           |       |          |              |
| Acacia Mining           | ACA  | Sell      | 244.6 | 285.3    | 41 p         |
| Polymetal International | POLY | Sell      | 677   | 739.5    | 72 p         |
| The Restaurant Group    | RTN  | Buy       | 428   | 380      | 48 p         |