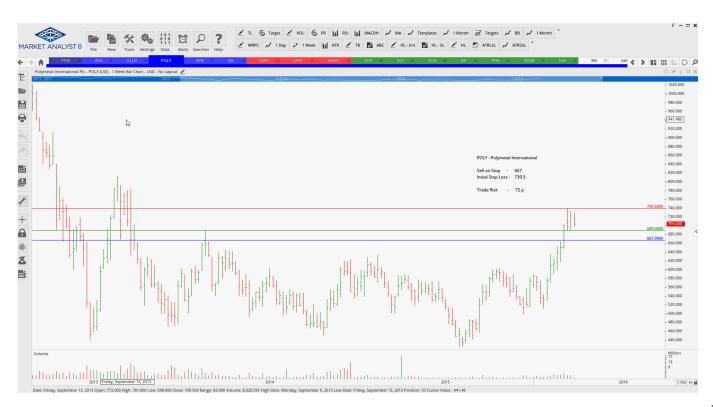

#### **CANCELLED ORDERS:**

| Name                    | Code | Direction | Entry | Stop Los | s Trade Risk |
|-------------------------|------|-----------|-------|----------|--------------|
| Amended                 |      |           |       |          |              |
| Acacia Mining           | ACA  | Sell      | 244.6 | 285.3    | 41 p         |
| Polymetal International | POLY | Sell      | 677   | 739.5    | 72 p         |
| The Restaurant Group    | RTN  | Buy       | 428   | 380      | 48 p         |