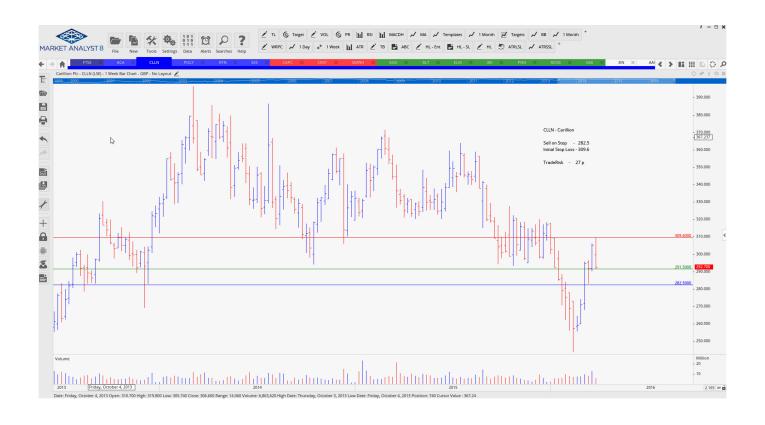

## **NEW ORDERS:**

| Carillion Plc | CLLN | Sell | 282.5 | 309.6 | 27 p  |
|---------------|------|------|-------|-------|-------|
| Spectris Plc  | SXS  | Sell | 1714  | 1855  | 141 p |