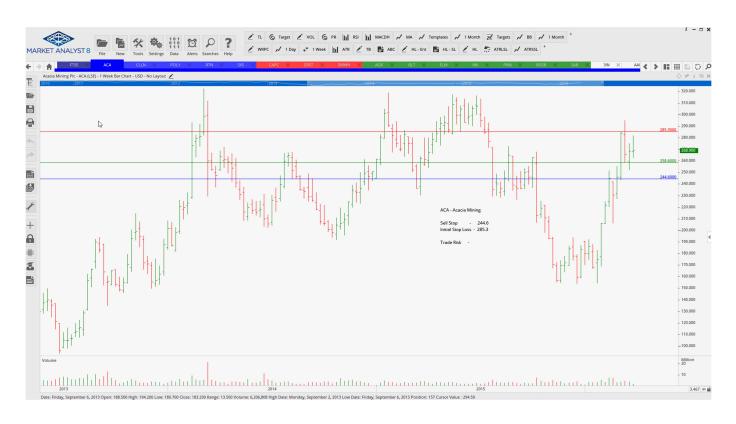

#### **CANCELLED ORDERS:**

| Name                    | Code | Direction | Entry | Stop Los | s Trade Risk |
|-------------------------|------|-----------|-------|----------|--------------|
| Amended                 |      |           |       |          |              |
| Acacia Mining           | ACA  | Sell      | 244.6 | 285.3    | 41 p         |
| Polymetal International | POLY | Sell      | 677   | 739.5    | 72 p         |
| The Restaurant Group    | RTN  | Buy       | 428   | 380      | 48 p         |