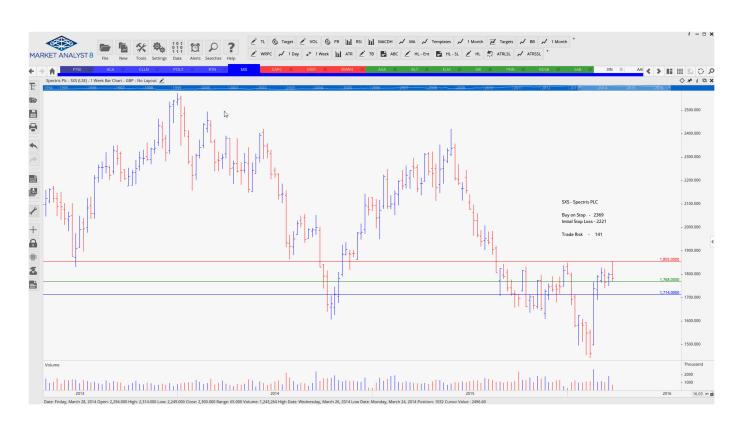

## **NEW ORDERS:**

| Carillion Plc | CLLN | Sell | 282.5 | 309.6 | 27 p  |
|---------------|------|------|-------|-------|-------|
| Spectris Plc  | SXS  | Sell | 1714  | 1855  | 141 p |

### **CHARTS:**