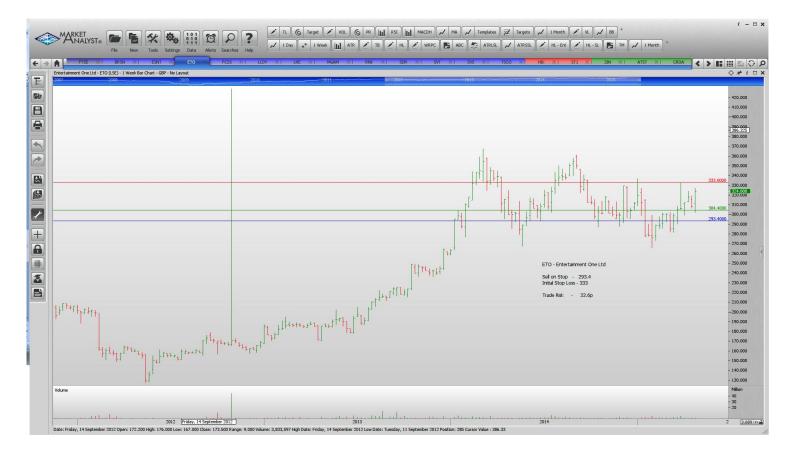

#### **CANCELLED ORDERS:**

| Name                      | Code | Direction | Entry  | Stop Loss | s Trade Risk       |
|---------------------------|------|-----------|--------|-----------|--------------------|
| Amended                   |      |           |        |           |                    |
| Retained                  |      |           |        |           |                    |
| Berensden                 | BRSN | Buy       | 1185   | 1073      | 112p               |
| Essentra                  | ESNT | Sell      | 961.75 | 1069      | 108p               |
| Entertainment One         | ETO  | Sell      | 293.4  | 333       | 22.6p              |
| Fidelity China SP         | FCSS | Sell      | 158    | 173       | <mark>15</mark>    |
| LLoyds Banking Company    | LLOY | Buy       | 82.61  | 77.86     | 4.75               |
| Lancashire Holdings       | LRE  | Sell      | 628    | 703.45    | <mark>78.45</mark> |
| Morgan Advanced Materials | MGAM | Sell      | 327.3  | 359       | <mark>32p</mark>   |
| Rank Group                | RNK  | Sell      | 184.3  | 196.5     | <mark>12.2</mark>  |
| Schroders                 | SDR  | Sell      | 3092   | 3401      | 309p               |
| Tesco                     | TSCO | Buy       | 256    | 231.4     | 24.6               |