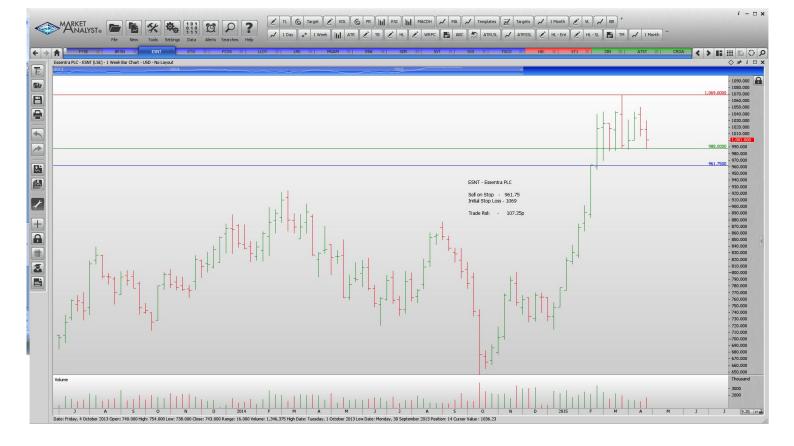

#### **CANCELLED ORDERS:**

| Name                      | Code | Direction | Entry  | Stop Loss | s Trade Risk       |
|---------------------------|------|-----------|--------|-----------|--------------------|
| Amended                   |      |           |        |           |                    |
| Retained                  |      |           |        |           |                    |
| Berensden                 | BRSN | Buy       | 1185   | 1073      | 112p               |
| Essentra                  | ESNT | Sell      | 961.75 | 1069      | 108p               |
| Entertainment One         | ETO  | Sell      | 293.4  | 333       | 22.6p              |
| Fidelity China SP         | FCSS | Sell      | 158    | 173       | <mark>15</mark>    |
| LLoyds Banking Company    | LLOY | Buy       | 82.61  | 77.86     | 4.75               |
| Lancashire Holdings       | LRE  | Sell      | 628    | 703.45    | <mark>78.45</mark> |
| Morgan Advanced Materials | MGAM | Sell      | 327.3  | 359       | <mark>32p</mark>   |
| Rank Group                | RNK  | Sell      | 184.3  | 196.5     | <mark>12.2</mark>  |
| Schroders                 | SDR  | Sell      | 3092   | 3401      | 309p               |
| Tesco                     | TSCO | Buy       | 256    | 231.4     | 24.6               |