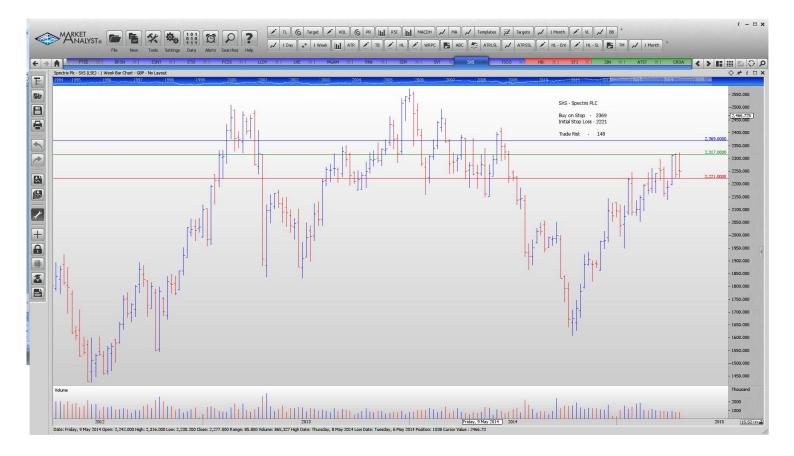

### **NEW ORDERS:**

| Severn Trent | SVT | Buy | 2223 | 2116 | 107 |
|--------------|-----|-----|------|------|-----|
| Spectris Plc | SXS | Buy | 2369 | 2221 | 148 |

## **CHARTS:**