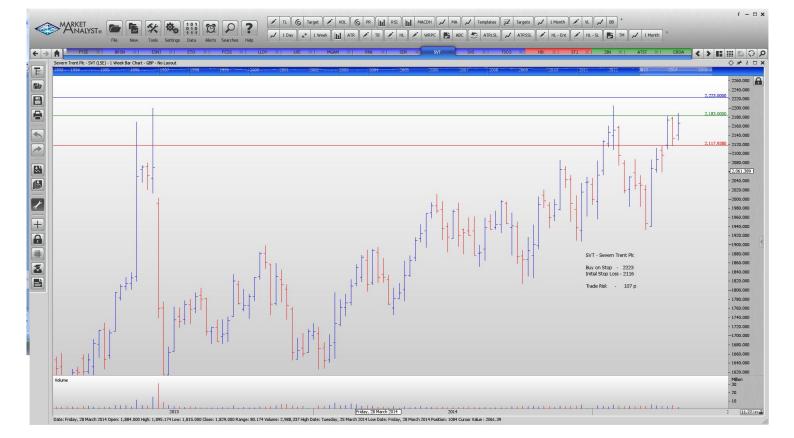

### **NEW ORDERS:**

| Severn Trent | SVT | Buy | 2223 | 2116 | 107 |
|--------------|-----|-----|------|------|-----|
| Spectris Plc | SXS | Buy | 2369 | 2221 | 148 |

## **CHARTS:**