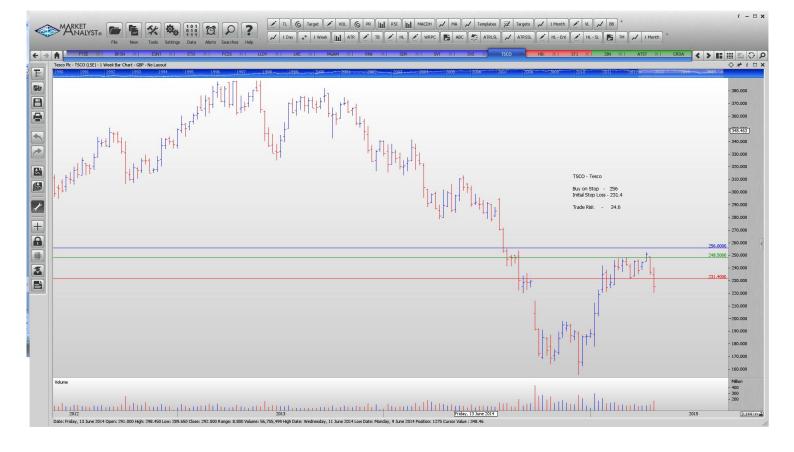

#### **CANCELLED ORDERS:**

| Name                      | Code | Direction | Entry  | Stop Loss | s Trade Risk       |
|---------------------------|------|-----------|--------|-----------|--------------------|
| Amended                   |      |           |        |           |                    |
| Retained                  |      |           |        |           |                    |
| Berensden                 | BRSN | Buy       | 1185   | 1073      | 112p               |
| Essentra                  | ESNT | Sell      | 961.75 | 1069      | 108p               |
| Entertainment One         | ETO  | Sell      | 293.4  | 333       | 22.6p              |
| Fidelity China SP         | FCSS | Sell      | 158    | 173       | <mark>15</mark>    |
| LLoyds Banking Company    | LLOY | Buy       | 82.61  | 77.86     | 4.75               |
| Lancashire Holdings       | LRE  | Sell      | 628    | 703.45    | <mark>78.45</mark> |
| Morgan Advanced Materials | MGAM | Sell      | 327.3  | 359       | <mark>32p</mark>   |
| Rank Group                | RNK  | Sell      | 184.3  | 196.5     | <mark>12.2</mark>  |
| Schroders                 | SDR  | Sell      | 3092   | 3401      | 309p               |
| Tesco                     | TSCO | Buy       | 256    | 231.4     | 24.6               |

## **CHARTS:**