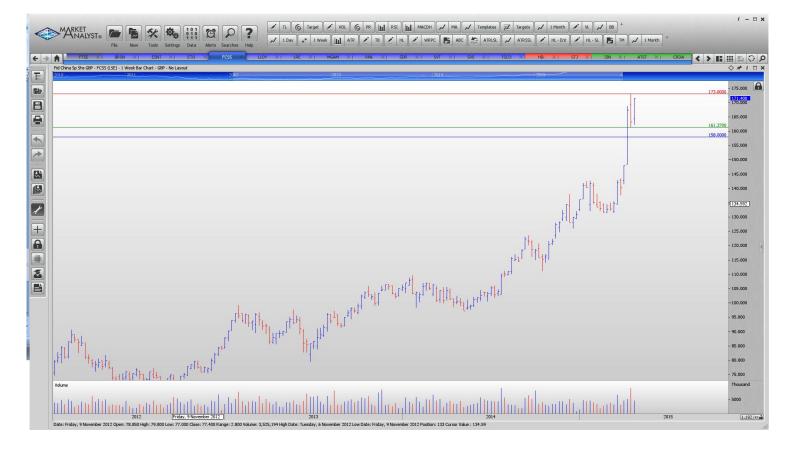

#### **CANCELLED ORDERS:**

| Name                      | Code | Direction | Entry  | Stop Loss | s Trade Risk       |
|---------------------------|------|-----------|--------|-----------|--------------------|
| Amended                   |      |           |        |           |                    |
| Retained                  |      |           |        |           |                    |
| Berensden                 | BRSN | Buy       | 1185   | 1073      | 112p               |
| Essentra                  | ESNT | Sell      | 961.75 | 1069      | 108p               |
| Entertainment One         | ETO  | Sell      | 293.4  | 333       | 22.6p              |
| Fidelity China SP         | FCSS | Sell      | 158    | 173       | <mark>15</mark>    |
| LLoyds Banking Company    | LLOY | Buy       | 82.61  | 77.86     | 4.75               |
| Lancashire Holdings       | LRE  | Sell      | 628    | 703.45    | <mark>78.45</mark> |
| Morgan Advanced Materials | MGAM | Sell      | 327.3  | 359       | <mark>32p</mark>   |
| Rank Group                | RNK  | Sell      | 184.3  | 196.5     | <mark>12.2</mark>  |
| Schroders                 | SDR  | Sell      | 3092   | 3401      | 309p               |
| Tesco                     | TSCO | Buy       | 256    | 231.4     | 24.6               |