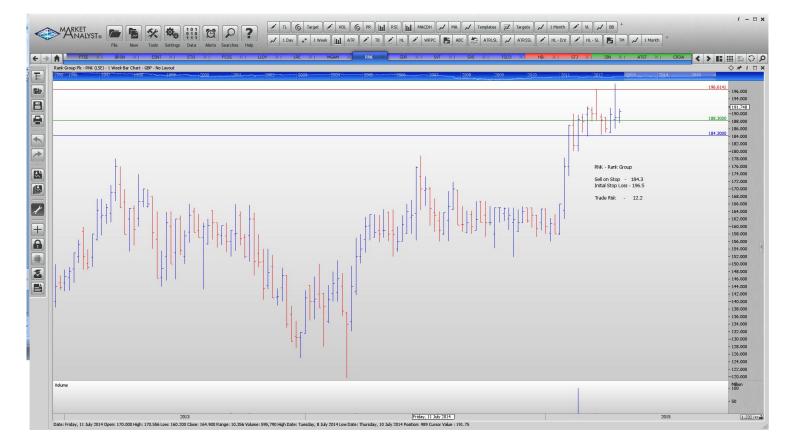

#### **CANCELLED ORDERS:**

| Name                      | Code | Direction | Entry  | Stop Loss | s Trade Risk       |
|---------------------------|------|-----------|--------|-----------|--------------------|
| Amended                   |      |           |        |           |                    |
| Retained                  |      |           |        |           |                    |
| Berensden                 | BRSN | Buy       | 1185   | 1073      | 112p               |
| Essentra                  | ESNT | Sell      | 961.75 | 1069      | 108p               |
| Entertainment One         | ETO  | Sell      | 293.4  | 333       | 22.6p              |
| Fidelity China SP         | FCSS | Sell      | 158    | 173       | <mark>15</mark>    |
| LLoyds Banking Company    | LLOY | Buy       | 82.61  | 77.86     | 4.75               |
| Lancashire Holdings       | LRE  | Sell      | 628    | 703.45    | <mark>78.45</mark> |
| Morgan Advanced Materials | MGAM | Sell      | 327.3  | 359       | <mark>32p</mark>   |
| Rank Group                | RNK  | Sell      | 184.3  | 196.5     | <mark>12.2</mark>  |
| Schroders                 | SDR  | Sell      | 3092   | 3401      | 309p               |
| Tesco                     | TSCO | Buy       | 256    | 231.4     | 24.6               |

## **CHARTS:**