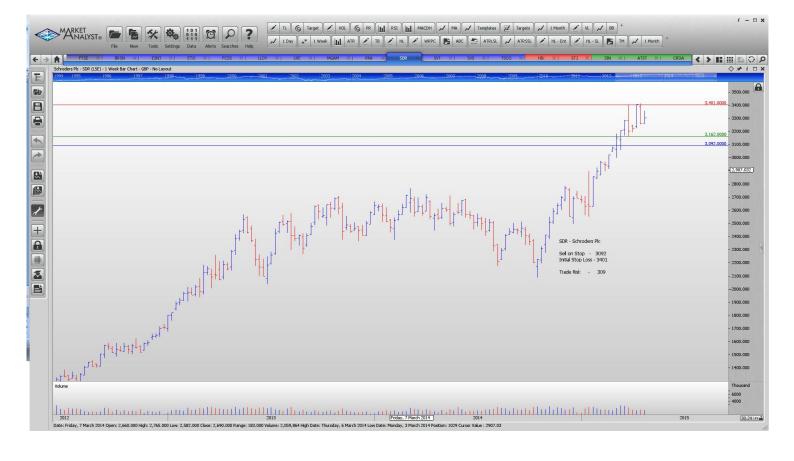

#### **CANCELLED ORDERS:**

| Name                      | Code | Direction | Entry  | Stop Loss | s Trade Risk       |
|---------------------------|------|-----------|--------|-----------|--------------------|
| Amended                   |      |           |        |           |                    |
| Retained                  |      |           |        |           |                    |
| Berensden                 | BRSN | Buy       | 1185   | 1073      | 112p               |
| Essentra                  | ESNT | Sell      | 961.75 | 1069      | 108p               |
| Entertainment One         | ETO  | Sell      | 293.4  | 333       | 22.6p              |
| Fidelity China SP         | FCSS | Sell      | 158    | 173       | <mark>15</mark>    |
| LLoyds Banking Company    | LLOY | Buy       | 82.61  | 77.86     | 4.75               |
| Lancashire Holdings       | LRE  | Sell      | 628    | 703.45    | <mark>78.45</mark> |
| Morgan Advanced Materials | MGAM | Sell      | 327.3  | 359       | <mark>32p</mark>   |
| Rank Group                | RNK  | Sell      | 184.3  | 196.5     | <mark>12.2</mark>  |
| Schroders                 | SDR  | Sell      | 3092   | 3401      | 309p               |
| Tesco                     | TSCO | Buy       | 256    | 231.4     | 24.6               |

## **CHARTS:**