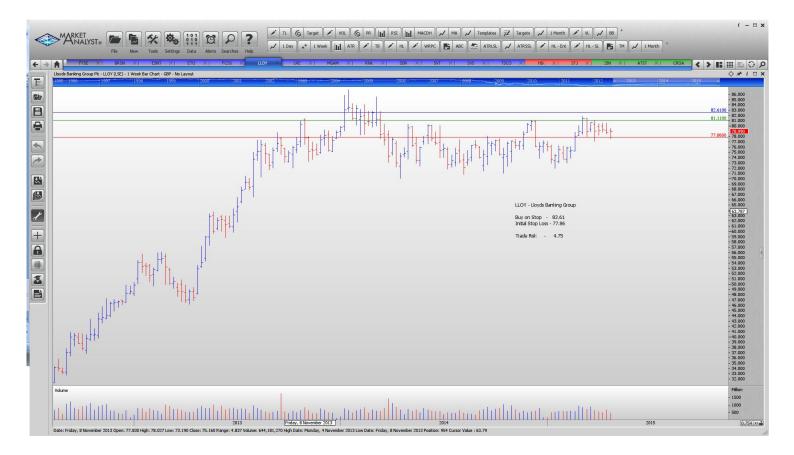

#### **CANCELLED ORDERS:**

| Name                      | Code | Direction | Entry  | Stop Loss | s Trade Risk       |
|---------------------------|------|-----------|--------|-----------|--------------------|
| Amended                   |      |           |        |           |                    |
| Retained                  |      |           |        |           |                    |
| Berensden                 | BRSN | Buy       | 1185   | 1073      | 112p               |
| Essentra                  | ESNT | Sell      | 961.75 | 1069      | 108p               |
| Entertainment One         | ETO  | Sell      | 293.4  | 333       | 22.6p              |
| Fidelity China SP         | FCSS | Sell      | 158    | 173       | <mark>15</mark>    |
| LLoyds Banking Company    | LLOY | Buy       | 82.61  | 77.86     | 4.75               |
| Lancashire Holdings       | LRE  | Sell      | 628    | 703.45    | <mark>78.45</mark> |
| Morgan Advanced Materials | MGAM | Sell      | 327.3  | 359       | <mark>32p</mark>   |
| Rank Group                | RNK  | Sell      | 184.3  | 196.5     | <mark>12.2</mark>  |
| Schroders                 | SDR  | Sell      | 3092   | 3401      | 309p               |
| Tesco                     | TSCO | Buy       | 256    | 231.4     | 24.6               |

## **CHARTS:**