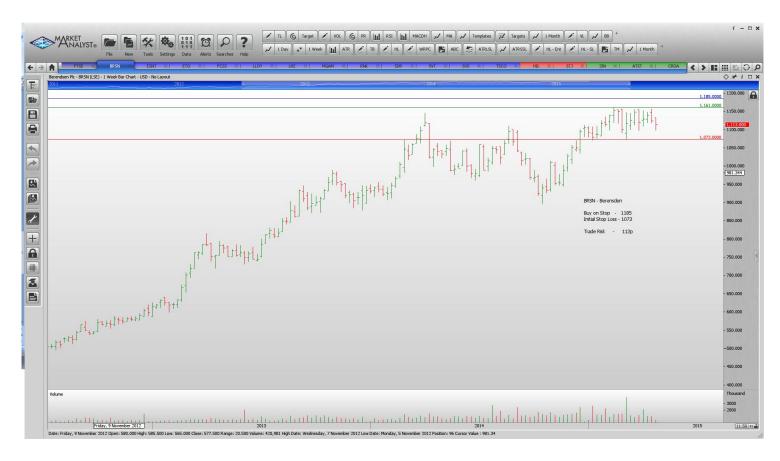

#### **CANCELLED ORDERS:**

| Name                      | Code | Direction | Entry  | Stop Loss | s Trade Risk       |
|---------------------------|------|-----------|--------|-----------|--------------------|
| Amended                   |      |           |        |           |                    |
| Retained                  |      |           |        |           |                    |
| Berensden                 | BRSN | Buy       | 1185   | 1073      | 112p               |
| Essentra                  | ESNT | Sell      | 961.75 | 1069      | 108p               |
| Entertainment One         | ETO  | Sell      | 293.4  | 333       | 22.6p              |
| Fidelity China SP         | FCSS | Sell      | 158    | 173       | <mark>15</mark>    |
| LLoyds Banking Company    | LLOY | Buy       | 82.61  | 77.86     | 4.75               |
| Lancashire Holdings       | LRE  | Sell      | 628    | 703.45    | <mark>78.45</mark> |
| Morgan Advanced Materials | MGAM | Sell      | 327.3  | 359       | <mark>32p</mark>   |
| Rank Group                | RNK  | Sell      | 184.3  | 196.5     | <mark>12.2</mark>  |
| Schroders                 | SDR  | Sell      | 3092   | 3401      | 309p               |
| Tesco                     | TSCO | Buy       | 256    | 231.4     | 24.6               |