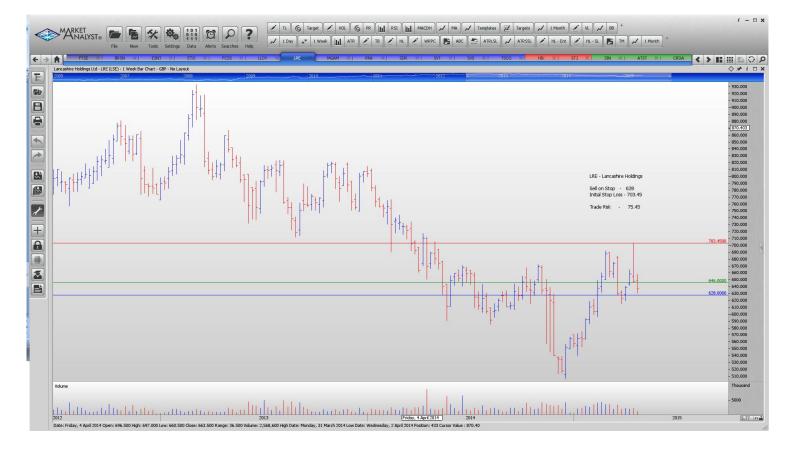

#### **CANCELLED ORDERS:**

| Name                      | Code | Direction | Entry  | Stop Loss | s Trade Risk       |
|---------------------------|------|-----------|--------|-----------|--------------------|
| Amended                   |      |           |        |           |                    |
| Retained                  |      |           |        |           |                    |
| Berensden                 | BRSN | Buy       | 1185   | 1073      | 112p               |
| Essentra                  | ESNT | Sell      | 961.75 | 1069      | 108p               |
| Entertainment One         | ETO  | Sell      | 293.4  | 333       | 22.6p              |
| Fidelity China SP         | FCSS | Sell      | 158    | 173       | <mark>15</mark>    |
| LLoyds Banking Company    | LLOY | Buy       | 82.61  | 77.86     | 4.75               |
| Lancashire Holdings       | LRE  | Sell      | 628    | 703.45    | <mark>78.45</mark> |
| Morgan Advanced Materials | MGAM | Sell      | 327.3  | 359       | <mark>32p</mark>   |
| Rank Group                | RNK  | Sell      | 184.3  | 196.5     | <mark>12.2</mark>  |
| Schroders                 | SDR  | Sell      | 3092   | 3401      | 309p               |
| Tesco                     | TSCO | Buy       | 256    | 231.4     | 24.6               |

## **CHARTS:**