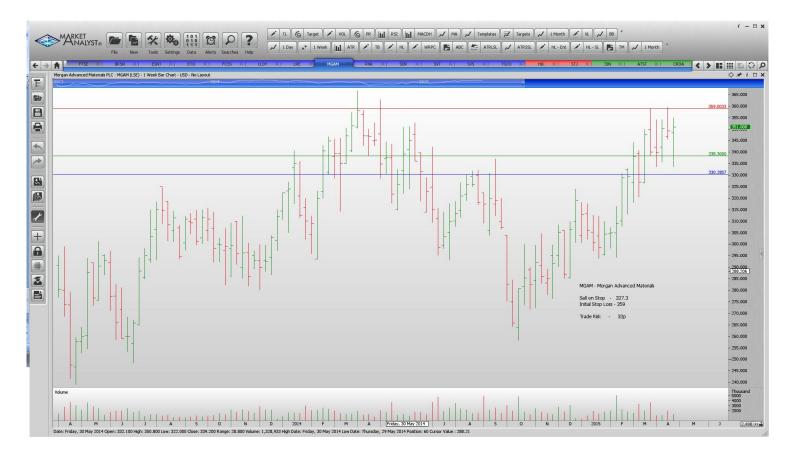

#### **CANCELLED ORDERS:**

| Name                      | Code | Direction | Entry  | Stop Loss | s Trade Risk       |
|---------------------------|------|-----------|--------|-----------|--------------------|
| Amended                   |      |           |        |           |                    |
| Retained                  |      |           |        |           |                    |
| Berensden                 | BRSN | Buy       | 1185   | 1073      | 112p               |
| Essentra                  | ESNT | Sell      | 961.75 | 1069      | 108p               |
| Entertainment One         | ETO  | Sell      | 293.4  | 333       | 22.6p              |
| Fidelity China SP         | FCSS | Sell      | 158    | 173       | <mark>15</mark>    |
| LLoyds Banking Company    | LLOY | Buy       | 82.61  | 77.86     | 4.75               |
| Lancashire Holdings       | LRE  | Sell      | 628    | 703.45    | <mark>78.45</mark> |
| Morgan Advanced Materials | MGAM | Sell      | 327.3  | 359       | <mark>32p</mark>   |
| Rank Group                | RNK  | Sell      | 184.3  | 196.5     | <mark>12.2</mark>  |
| Schroders                 | SDR  | Sell      | 3092   | 3401      | 309p               |
| Tesco                     | TSCO | Buy       | 256    | 231.4     | 24.6               |

## **CHARTS:**