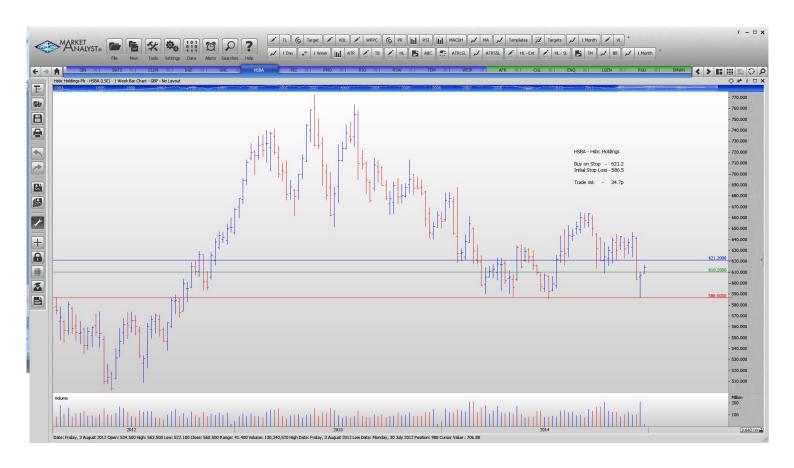

## Retained

| 3IN  | Buy                                        | 153.7                                                                              | 145.7                                                                                                                                   | 8 p                                                                                                                                                                                              |
|------|--------------------------------------------|------------------------------------------------------------------------------------|-----------------------------------------------------------------------------------------------------------------------------------------|--------------------------------------------------------------------------------------------------------------------------------------------------------------------------------------------------|
| BATS | Buy                                        | 3580                                                                               | 3325.5                                                                                                                                  | 254.5 p                                                                                                                                                                                          |
| CLDN | Buy                                        | 2360                                                                               | 2302                                                                                                                                    | 58 p                                                                                                                                                                                             |
| DGE  | Buy                                        | 1885                                                                               | 1755                                                                                                                                    | 130 p                                                                                                                                                                                            |
| GNC  | Buy                                        | 303.1                                                                              | 276.2                                                                                                                                   | 23.9 p                                                                                                                                                                                           |
| HSBA | Buy                                        | 621.2                                                                              | 586.5                                                                                                                                   | 34.7                                                                                                                                                                                             |
| PIC  | Buy                                        | 377.9                                                                              | 353.9                                                                                                                                   | 24 p                                                                                                                                                                                             |
| PMO  | Buy                                        | 185                                                                                | 146.9                                                                                                                                   | 18.1                                                                                                                                                                                             |
| RIO  | Buy                                        | 2979.5                                                                             | 2600                                                                                                                                    | 379.5 p                                                                                                                                                                                          |
| RSW  | Buy                                        | 2043                                                                               | 1917                                                                                                                                    | 126                                                                                                                                                                                              |
| TEM  | Buy                                        | 552                                                                                | 511.5                                                                                                                                   | 40.5 p                                                                                                                                                                                           |
| WEIR | Buy                                        | 1995                                                                               | 1639                                                                                                                                    | 356                                                                                                                                                                                              |
|      | BATS CLDN DGE GNC HSBA PIC PMO RIO RSW TEM | BATS Buy CLDN Buy DGE Buy GNC Buy HSBA Buy PIC Buy PMO Buy RIO Buy RSW Buy TEM Buy | BATS Buy 3580 CLDN Buy 2360 DGE Buy 1885 GNC Buy 303.1 HSBA Buy 621.2 PIC Buy 377.9 PMO Buy 185 RIO Buy 2979.5 RSW Buy 2043 TEM Buy 552 | BATS Buy 3580 3325.5 CLDN Buy 2360 2302 DGE Buy 1885 1755 GNC Buy 303.1 276.2 HSBA Buy 621.2 586.5 PIC Buy 377.9 353.9 PMO Buy 185 146.9 RIO Buy 2979.5 2600 RSW Buy 2043 1917 TEM Buy 552 511.5 |

## **CHARTS:**