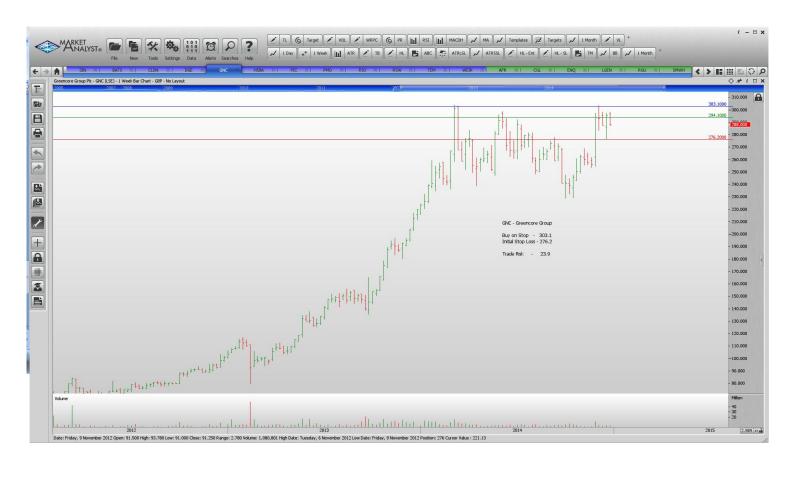

## Retained

| 3IN  | Buy                                        | 153.7                                                                              | 145.7                                                                                                                                   | 8 p                                                                                                                                                                                              |
|------|--------------------------------------------|------------------------------------------------------------------------------------|-----------------------------------------------------------------------------------------------------------------------------------------|--------------------------------------------------------------------------------------------------------------------------------------------------------------------------------------------------|
| BATS | Buy                                        | 3580                                                                               | 3325.5                                                                                                                                  | 254.5 p                                                                                                                                                                                          |
| CLDN | Buy                                        | 2360                                                                               | 2302                                                                                                                                    | 58 p                                                                                                                                                                                             |
| DGE  | Buy                                        | 1885                                                                               | 1755                                                                                                                                    | 130 p                                                                                                                                                                                            |
| GNC  | Buy                                        | 303.1                                                                              | 276.2                                                                                                                                   | 23.9 p                                                                                                                                                                                           |
| HSBA | Buy                                        | 621.2                                                                              | 586.5                                                                                                                                   | 34.7                                                                                                                                                                                             |
| PIC  | Buy                                        | 377.9                                                                              | 353.9                                                                                                                                   | 24 p                                                                                                                                                                                             |
| PMO  | Buy                                        | 185                                                                                | 146.9                                                                                                                                   | 18.1                                                                                                                                                                                             |
| RIO  | Buy                                        | 2979.5                                                                             | 2600                                                                                                                                    | 379.5 p                                                                                                                                                                                          |
| RSW  | Buy                                        | 2043                                                                               | 1917                                                                                                                                    | 126                                                                                                                                                                                              |
| TEM  | Buy                                        | 552                                                                                | 511.5                                                                                                                                   | 40.5 p                                                                                                                                                                                           |
| WEIR | Buy                                        | 1995                                                                               | 1639                                                                                                                                    | 356                                                                                                                                                                                              |
|      | BATS CLDN DGE GNC HSBA PIC PMO RIO RSW TEM | BATS Buy CLDN Buy DGE Buy GNC Buy HSBA Buy PIC Buy PMO Buy RIO Buy RSW Buy TEM Buy | BATS Buy 3580 CLDN Buy 2360 DGE Buy 1885 GNC Buy 303.1 HSBA Buy 621.2 PIC Buy 377.9 PMO Buy 185 RIO Buy 2979.5 RSW Buy 2043 TEM Buy 552 | BATS Buy 3580 3325.5 CLDN Buy 2360 2302 DGE Buy 1885 1755 GNC Buy 303.1 276.2 HSBA Buy 621.2 586.5 PIC Buy 377.9 353.9 PMO Buy 185 146.9 RIO Buy 2979.5 2600 RSW Buy 2043 1917 TEM Buy 552 511.5 |

## **CHARTS:**