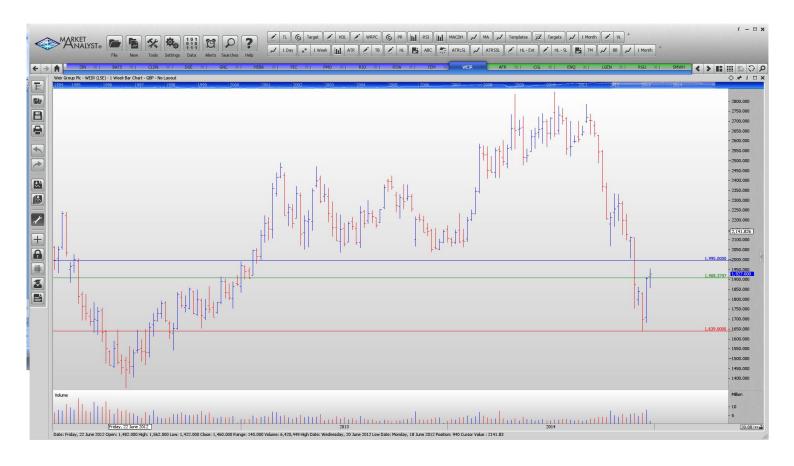

## Retained

| 3IN  | Buy                                        | 153.7                                                                              | 145.7                                                                                                                                   | 8 p                                                                                                                                                                                              |
|------|--------------------------------------------|------------------------------------------------------------------------------------|-----------------------------------------------------------------------------------------------------------------------------------------|--------------------------------------------------------------------------------------------------------------------------------------------------------------------------------------------------|
| BATS | Buy                                        | 3580                                                                               | 3325.5                                                                                                                                  | 254.5 p                                                                                                                                                                                          |
| CLDN | Buy                                        | 2360                                                                               | 2302                                                                                                                                    | 58 p                                                                                                                                                                                             |
| DGE  | Buy                                        | 1885                                                                               | 1755                                                                                                                                    | 130 p                                                                                                                                                                                            |
| GNC  | Buy                                        | 303.1                                                                              | 276.2                                                                                                                                   | 23.9 p                                                                                                                                                                                           |
| HSBA | Buy                                        | 621.2                                                                              | 586.5                                                                                                                                   | 34.7                                                                                                                                                                                             |
| PIC  | Buy                                        | 377.9                                                                              | 353.9                                                                                                                                   | 24 p                                                                                                                                                                                             |
| PMO  | Buy                                        | 185                                                                                | 146.9                                                                                                                                   | 18.1                                                                                                                                                                                             |
| RIO  | Buy                                        | 2979.5                                                                             | 2600                                                                                                                                    | 379.5 p                                                                                                                                                                                          |
| RSW  | Buy                                        | 2043                                                                               | 1917                                                                                                                                    | 126                                                                                                                                                                                              |
| TEM  | Buy                                        | 552                                                                                | 511.5                                                                                                                                   | 40.5 p                                                                                                                                                                                           |
| WEIR | Buy                                        | 1995                                                                               | 1639                                                                                                                                    | 356                                                                                                                                                                                              |
|      | BATS CLDN DGE GNC HSBA PIC PMO RIO RSW TEM | BATS Buy CLDN Buy DGE Buy GNC Buy HSBA Buy PIC Buy PMO Buy RIO Buy RSW Buy TEM Buy | BATS Buy 3580 CLDN Buy 2360 DGE Buy 1885 GNC Buy 303.1 HSBA Buy 621.2 PIC Buy 377.9 PMO Buy 185 RIO Buy 2979.5 RSW Buy 2043 TEM Buy 552 | BATS Buy 3580 3325.5 CLDN Buy 2360 2302 DGE Buy 1885 1755 GNC Buy 303.1 276.2 HSBA Buy 621.2 586.5 PIC Buy 377.9 353.9 PMO Buy 185 146.9 RIO Buy 2979.5 2600 RSW Buy 2043 1917 TEM Buy 552 511.5 |

## **CHARTS:**