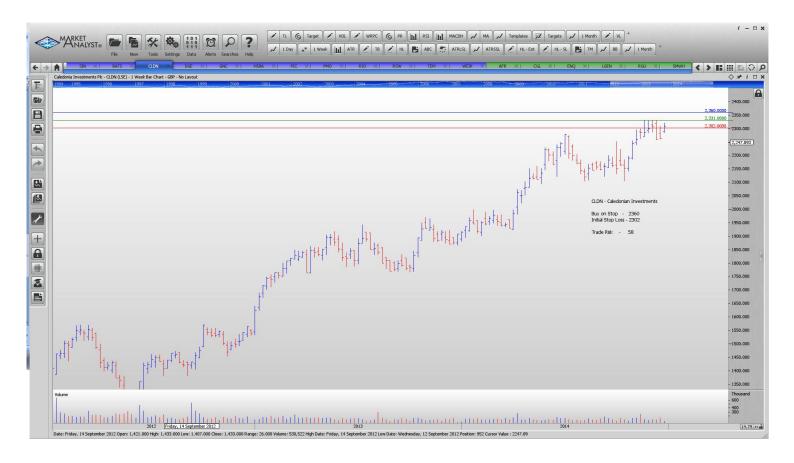

## Retained

| 3IN  | Buy                                        | 153.7                                                                              | 145.7                                                                                                                                   | 8 p                                                                                                                                                                                              |
|------|--------------------------------------------|------------------------------------------------------------------------------------|-----------------------------------------------------------------------------------------------------------------------------------------|--------------------------------------------------------------------------------------------------------------------------------------------------------------------------------------------------|
| BATS | Buy                                        | 3580                                                                               | 3325.5                                                                                                                                  | 254.5 p                                                                                                                                                                                          |
| CLDN | Buy                                        | 2360                                                                               | 2302                                                                                                                                    | 58 p                                                                                                                                                                                             |
| DGE  | Buy                                        | 1885                                                                               | 1755                                                                                                                                    | 130 p                                                                                                                                                                                            |
| GNC  | Buy                                        | 303.1                                                                              | 276.2                                                                                                                                   | 23.9 p                                                                                                                                                                                           |
| HSBA | Buy                                        | 621.2                                                                              | 586.5                                                                                                                                   | 34.7                                                                                                                                                                                             |
| PIC  | Buy                                        | 377.9                                                                              | 353.9                                                                                                                                   | 24 p                                                                                                                                                                                             |
| PMO  | Buy                                        | 185                                                                                | 146.9                                                                                                                                   | 18.1                                                                                                                                                                                             |
| RIO  | Buy                                        | 2979.5                                                                             | 2600                                                                                                                                    | 379.5 p                                                                                                                                                                                          |
| RSW  | Buy                                        | 2043                                                                               | 1917                                                                                                                                    | 126                                                                                                                                                                                              |
| TEM  | Buy                                        | 552                                                                                | 511.5                                                                                                                                   | 40.5 p                                                                                                                                                                                           |
| WEIR | Buy                                        | 1995                                                                               | 1639                                                                                                                                    | 356                                                                                                                                                                                              |
|      | BATS CLDN DGE GNC HSBA PIC PMO RIO RSW TEM | BATS Buy CLDN Buy DGE Buy GNC Buy HSBA Buy PIC Buy PMO Buy RIO Buy RSW Buy TEM Buy | BATS Buy 3580 CLDN Buy 2360 DGE Buy 1885 GNC Buy 303.1 HSBA Buy 621.2 PIC Buy 377.9 PMO Buy 185 RIO Buy 2979.5 RSW Buy 2043 TEM Buy 552 | BATS Buy 3580 3325.5 CLDN Buy 2360 2302 DGE Buy 1885 1755 GNC Buy 303.1 276.2 HSBA Buy 621.2 586.5 PIC Buy 377.9 353.9 PMO Buy 185 146.9 RIO Buy 2979.5 2600 RSW Buy 2043 1917 TEM Buy 552 511.5 |