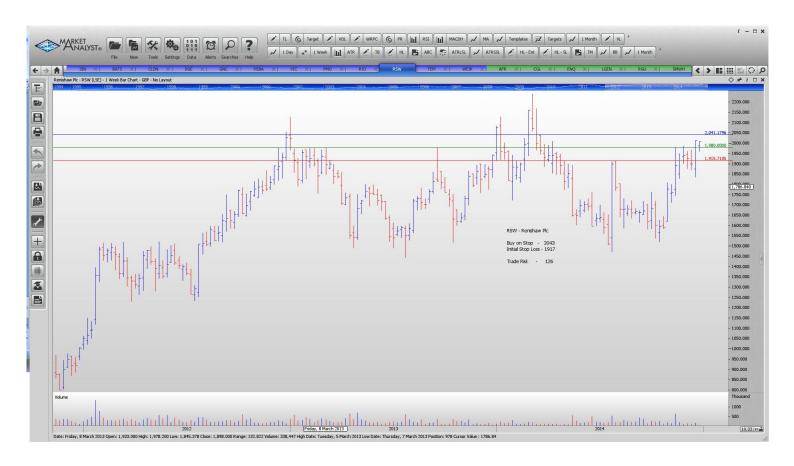

## Retained

| 3IN  | Buy                                        | 153.7                                                                              | 145.7                                                                                                                                   | 8 p                                                                                                                                                                                              |
|------|--------------------------------------------|------------------------------------------------------------------------------------|-----------------------------------------------------------------------------------------------------------------------------------------|--------------------------------------------------------------------------------------------------------------------------------------------------------------------------------------------------|
| BATS | Buy                                        | 3580                                                                               | 3325.5                                                                                                                                  | 254.5 p                                                                                                                                                                                          |
| CLDN | Buy                                        | 2360                                                                               | 2302                                                                                                                                    | 58 p                                                                                                                                                                                             |
| DGE  | Buy                                        | 1885                                                                               | 1755                                                                                                                                    | 130 p                                                                                                                                                                                            |
| GNC  | Buy                                        | 303.1                                                                              | 276.2                                                                                                                                   | 23.9 p                                                                                                                                                                                           |
| HSBA | Buy                                        | 621.2                                                                              | 586.5                                                                                                                                   | 34.7                                                                                                                                                                                             |
| PIC  | Buy                                        | 377.9                                                                              | 353.9                                                                                                                                   | 24 p                                                                                                                                                                                             |
| PMO  | Buy                                        | 185                                                                                | 146.9                                                                                                                                   | 18.1                                                                                                                                                                                             |
| RIO  | Buy                                        | 2979.5                                                                             | 2600                                                                                                                                    | 379.5 p                                                                                                                                                                                          |
| RSW  | Buy                                        | 2043                                                                               | 1917                                                                                                                                    | 126                                                                                                                                                                                              |
| TEM  | Buy                                        | 552                                                                                | 511.5                                                                                                                                   | 40.5 p                                                                                                                                                                                           |
| WEIR | Buy                                        | 1995                                                                               | 1639                                                                                                                                    | 356                                                                                                                                                                                              |
|      | BATS CLDN DGE GNC HSBA PIC PMO RIO RSW TEM | BATS Buy CLDN Buy DGE Buy GNC Buy HSBA Buy PIC Buy PMO Buy RIO Buy RSW Buy TEM Buy | BATS Buy 3580 CLDN Buy 2360 DGE Buy 1885 GNC Buy 303.1 HSBA Buy 621.2 PIC Buy 377.9 PMO Buy 185 RIO Buy 2979.5 RSW Buy 2043 TEM Buy 552 | BATS Buy 3580 3325.5 CLDN Buy 2360 2302 DGE Buy 1885 1755 GNC Buy 303.1 276.2 HSBA Buy 621.2 586.5 PIC Buy 377.9 353.9 PMO Buy 185 146.9 RIO Buy 2979.5 2600 RSW Buy 2043 1917 TEM Buy 552 511.5 |

## **CHARTS:**