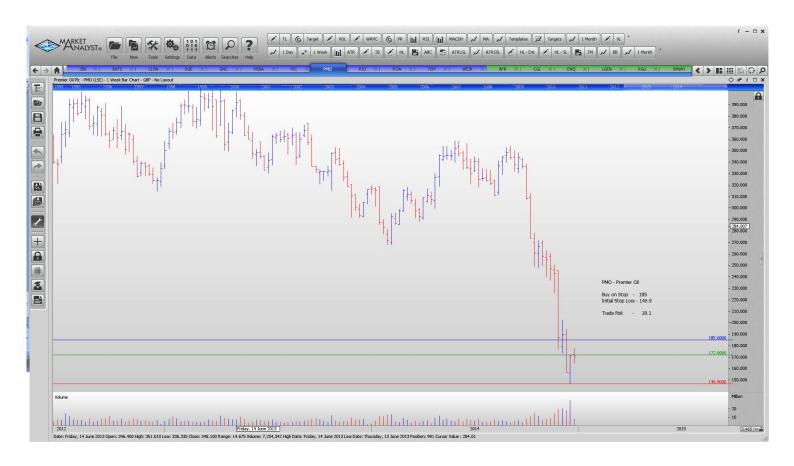

## Retained

| 3IN  | Buy                                        | 153.7                                                                              | 145.7                                                                                                                                   | 8 p                                                                                                                                                                                              |
|------|--------------------------------------------|------------------------------------------------------------------------------------|-----------------------------------------------------------------------------------------------------------------------------------------|--------------------------------------------------------------------------------------------------------------------------------------------------------------------------------------------------|
| BATS | Buy                                        | 3580                                                                               | 3325.5                                                                                                                                  | 254.5 p                                                                                                                                                                                          |
| CLDN | Buy                                        | 2360                                                                               | 2302                                                                                                                                    | 58 p                                                                                                                                                                                             |
| DGE  | Buy                                        | 1885                                                                               | 1755                                                                                                                                    | 130 p                                                                                                                                                                                            |
| GNC  | Buy                                        | 303.1                                                                              | 276.2                                                                                                                                   | 23.9 p                                                                                                                                                                                           |
| HSBA | Buy                                        | 621.2                                                                              | 586.5                                                                                                                                   | 34.7                                                                                                                                                                                             |
| PIC  | Buy                                        | 377.9                                                                              | 353.9                                                                                                                                   | 24 p                                                                                                                                                                                             |
| PMO  | Buy                                        | 185                                                                                | 146.9                                                                                                                                   | 18.1                                                                                                                                                                                             |
| RIO  | Buy                                        | 2979.5                                                                             | 2600                                                                                                                                    | 379.5 p                                                                                                                                                                                          |
| RSW  | Buy                                        | 2043                                                                               | 1917                                                                                                                                    | 126                                                                                                                                                                                              |
| TEM  | Buy                                        | 552                                                                                | 511.5                                                                                                                                   | 40.5 p                                                                                                                                                                                           |
| WEIR | Buy                                        | 1995                                                                               | 1639                                                                                                                                    | 356                                                                                                                                                                                              |
|      | BATS CLDN DGE GNC HSBA PIC PMO RIO RSW TEM | BATS Buy CLDN Buy DGE Buy GNC Buy HSBA Buy PIC Buy PMO Buy RIO Buy RSW Buy TEM Buy | BATS Buy 3580 CLDN Buy 2360 DGE Buy 1885 GNC Buy 303.1 HSBA Buy 621.2 PIC Buy 377.9 PMO Buy 185 RIO Buy 2979.5 RSW Buy 2043 TEM Buy 552 | BATS Buy 3580 3325.5 CLDN Buy 2360 2302 DGE Buy 1885 1755 GNC Buy 303.1 276.2 HSBA Buy 621.2 586.5 PIC Buy 377.9 353.9 PMO Buy 185 146.9 RIO Buy 2979.5 2600 RSW Buy 2043 1917 TEM Buy 552 511.5 |

## **CHARTS:**