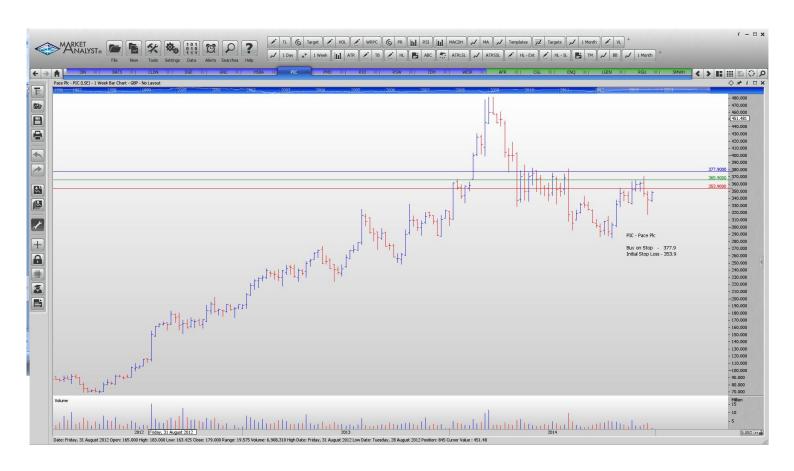

## Retained

| 3IN  | Buy                                        | 153.7                                                                              | 145.7                                                                                                                                   | 8 p                                                                                                                                                                                              |
|------|--------------------------------------------|------------------------------------------------------------------------------------|-----------------------------------------------------------------------------------------------------------------------------------------|--------------------------------------------------------------------------------------------------------------------------------------------------------------------------------------------------|
| BATS | Buy                                        | 3580                                                                               | 3325.5                                                                                                                                  | 254.5 p                                                                                                                                                                                          |
| CLDN | Buy                                        | 2360                                                                               | 2302                                                                                                                                    | 58 p                                                                                                                                                                                             |
| DGE  | Buy                                        | 1885                                                                               | 1755                                                                                                                                    | 130 p                                                                                                                                                                                            |
| GNC  | Buy                                        | 303.1                                                                              | 276.2                                                                                                                                   | 23.9 p                                                                                                                                                                                           |
| HSBA | Buy                                        | 621.2                                                                              | 586.5                                                                                                                                   | 34.7                                                                                                                                                                                             |
| PIC  | Buy                                        | 377.9                                                                              | 353.9                                                                                                                                   | 24 p                                                                                                                                                                                             |
| PMO  | Buy                                        | 185                                                                                | 146.9                                                                                                                                   | 18.1                                                                                                                                                                                             |
| RIO  | Buy                                        | 2979.5                                                                             | 2600                                                                                                                                    | 379.5 p                                                                                                                                                                                          |
| RSW  | Buy                                        | 2043                                                                               | 1917                                                                                                                                    | 126                                                                                                                                                                                              |
| TEM  | Buy                                        | 552                                                                                | 511.5                                                                                                                                   | 40.5 p                                                                                                                                                                                           |
| WEIR | Buy                                        | 1995                                                                               | 1639                                                                                                                                    | 356                                                                                                                                                                                              |
|      | BATS CLDN DGE GNC HSBA PIC PMO RIO RSW TEM | BATS Buy CLDN Buy DGE Buy GNC Buy HSBA Buy PIC Buy PMO Buy RIO Buy RSW Buy TEM Buy | BATS Buy 3580 CLDN Buy 2360 DGE Buy 1885 GNC Buy 303.1 HSBA Buy 621.2 PIC Buy 377.9 PMO Buy 185 RIO Buy 2979.5 RSW Buy 2043 TEM Buy 552 | BATS Buy 3580 3325.5 CLDN Buy 2360 2302 DGE Buy 1885 1755 GNC Buy 303.1 276.2 HSBA Buy 621.2 586.5 PIC Buy 377.9 353.9 PMO Buy 185 146.9 RIO Buy 2979.5 2600 RSW Buy 2043 1917 TEM Buy 552 511.5 |

## **CHARTS:**