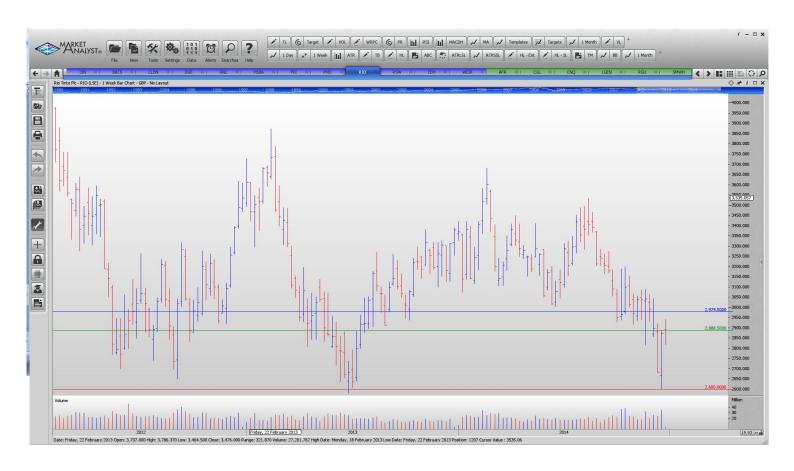

| 356                                                                                                                                                                                              |
|      | BATS CLDN DGE GNC HSBA PIC PMO RIO RSW TEM | BATS Buy CLDN Buy DGE Buy GNC Buy HSBA Buy PIC Buy PMO Buy RIO Buy RSW Buy TEM Buy | BATS Buy 3580 CLDN Buy 2360 DGE Buy 1885 GNC Buy 303.1 HSBA Buy 621.2 PIC Buy 377.9 PMO Buy 185 RIO Buy 2979.5 RSW Buy 2043 TEM Buy 552 | BATS Buy 3580 3325.5 CLDN Buy 2360 2302 DGE Buy 1885 1755 GNC Buy 303.1 276.2 HSBA Buy 621.2 586.5 PIC Buy 377.9 353.9 PMO Buy 185 146.9 RIO Buy 2979.5 2600 RSW Buy 2043 1917 TEM Buy 552 511.5 |

## **NEW ORDERS:**

## **CHARTS:**