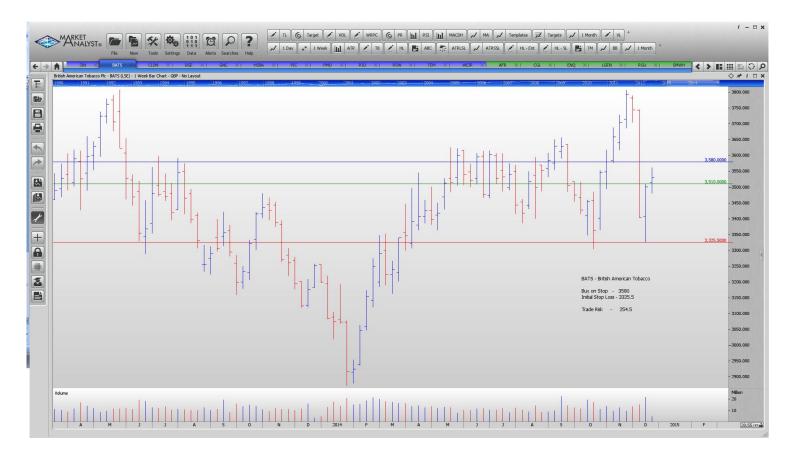

## Retained

| 3IN  | Buy                                        | 153.7                                                                              | 145.7                                                                                                                                   | 8 p                                                                                                                                                                                              |
|------|--------------------------------------------|------------------------------------------------------------------------------------|-----------------------------------------------------------------------------------------------------------------------------------------|--------------------------------------------------------------------------------------------------------------------------------------------------------------------------------------------------|
| BATS | Buy                                        | 3580                                                                               | 3325.5                                                                                                                                  | 254.5 p                                                                                                                                                                                          |
| CLDN | Buy                                        | 2360                                                                               | 2302                                                                                                                                    | 58 p                                                                                                                                                                                             |
| DGE  | Buy                                        | 1885                                                                               | 1755                                                                                                                                    | 130 p                                                                                                                                                                                            |
| GNC  | Buy                                        | 303.1                                                                              | 276.2                                                                                                                                   | 23.9 p                                                                                                                                                                                           |
| HSBA | Buy                                        | 621.2                                                                              | 586.5                                                                                                                                   | 34.7                                                                                                                                                                                             |
| PIC  | Buy                                        | 377.9                                                                              | 353.9                                                                                                                                   | 24 p                                                                                                                                                                                             |
| PMO  | Buy                                        | 185                                                                                | 146.9                                                                                                                                   | 18.1                                                                                                                                                                                             |
| RIO  | Buy                                        | 2979.5                                                                             | 2600                                                                                                                                    | 379.5 p                                                                                                                                                                                          |
| RSW  | Buy                                        | 2043                                                                               | 1917                                                                                                                                    | 126                                                                                                                                                                                              |
| TEM  | Buy                                        | 552                                                                                | 511.5                                                                                                                                   | 40.5 p                                                                                                                                                                                           |
| WEIR | Buy                                        | 1995                                                                               | 1639                                                                                                                                    | 356                                                                                                                                                                                              |
|      | BATS CLDN DGE GNC HSBA PIC PMO RIO RSW TEM | BATS Buy CLDN Buy DGE Buy GNC Buy HSBA Buy PIC Buy PMO Buy RIO Buy RSW Buy TEM Buy | BATS Buy 3580 CLDN Buy 2360 DGE Buy 1885 GNC Buy 303.1 HSBA Buy 621.2 PIC Buy 377.9 PMO Buy 185 RIO Buy 2979.5 RSW Buy 2043 TEM Buy 552 | BATS Buy 3580 3325.5 CLDN Buy 2360 2302 DGE Buy 1885 1755 GNC Buy 303.1 276.2 HSBA Buy 621.2 586.5 PIC Buy 377.9 353.9 PMO Buy 185 146.9 RIO Buy 2979.5 2600 RSW Buy 2043 1917 TEM Buy 552 511.5 |