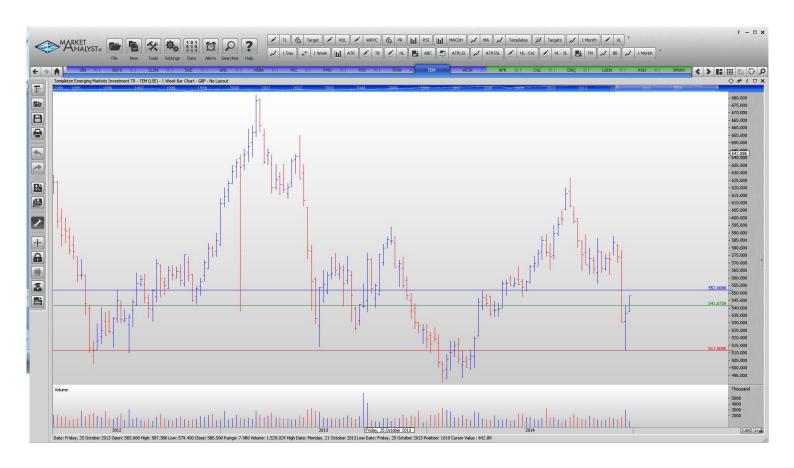

## Retained

| 3IN  | Buy                                        | 153.7                                                                              | 145.7                                                                                                                                   | 8 p                                                                                                                                                                                              |
|------|--------------------------------------------|------------------------------------------------------------------------------------|-----------------------------------------------------------------------------------------------------------------------------------------|--------------------------------------------------------------------------------------------------------------------------------------------------------------------------------------------------|
| BATS | Buy                                        | 3580                                                                               | 3325.5                                                                                                                                  | 254.5 p                                                                                                                                                                                          |
| CLDN | Buy                                        | 2360                                                                               | 2302                                                                                                                                    | 58 p                                                                                                                                                                                             |
| DGE  | Buy                                        | 1885                                                                               | 1755                                                                                                                                    | 130 p                                                                                                                                                                                            |
| GNC  | Buy                                        | 303.1                                                                              | 276.2                                                                                                                                   | 23.9 p                                                                                                                                                                                           |
| HSBA | Buy                                        | 621.2                                                                              | 586.5                                                                                                                                   | 34.7                                                                                                                                                                                             |
| PIC  | Buy                                        | 377.9                                                                              | 353.9                                                                                                                                   | 24 p                                                                                                                                                                                             |
| PMO  | Buy                                        | 185                                                                                | 146.9                                                                                                                                   | 18.1                                                                                                                                                                                             |
| RIO  | Buy                                        | 2979.5                                                                             | 2600                                                                                                                                    | 379.5 p                                                                                                                                                                                          |
| RSW  | Buy                                        | 2043                                                                               | 1917                                                                                                                                    | 126                                                                                                                                                                                              |
| TEM  | Buy                                        | 552                                                                                | 511.5                                                                                                                                   | 40.5 p                                                                                                                                                                                           |
| WEIR | Buy                                        | 1995                                                                               | 1639                                                                                                                                    | 356                                                                                                                                                                                              |
|      | BATS CLDN DGE GNC HSBA PIC PMO RIO RSW TEM | BATS Buy CLDN Buy DGE Buy GNC Buy HSBA Buy PIC Buy PMO Buy RIO Buy RSW Buy TEM Buy | BATS Buy 3580 CLDN Buy 2360 DGE Buy 1885 GNC Buy 303.1 HSBA Buy 621.2 PIC Buy 377.9 PMO Buy 185 RIO Buy 2979.5 RSW Buy 2043 TEM Buy 552 | BATS Buy 3580 3325.5 CLDN Buy 2360 2302 DGE Buy 1885 1755 GNC Buy 303.1 276.2 HSBA Buy 621.2 586.5 PIC Buy 377.9 353.9 PMO Buy 185 146.9 RIO Buy 2979.5 2600 RSW Buy 2043 1917 TEM Buy 552 511.5 |

## **CHARTS:**