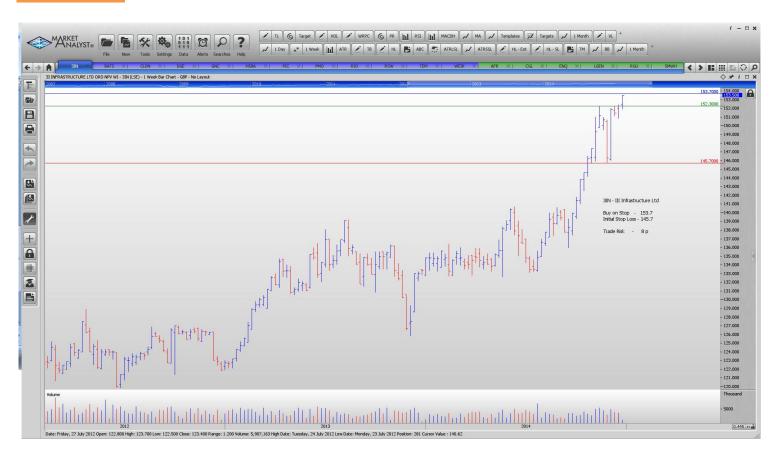

## Retained

| 3IN  | Buy                                        | 153.7                                                                              | 145.7                                                                                                                                   | 8 p                                                                                                                                                                                              |
|------|--------------------------------------------|------------------------------------------------------------------------------------|-----------------------------------------------------------------------------------------------------------------------------------------|--------------------------------------------------------------------------------------------------------------------------------------------------------------------------------------------------|
| BATS | Buy                                        | 3580                                                                               | 3325.5                                                                                                                                  | 254.5 p                                                                                                                                                                                          |
| CLDN | Buy                                        | 2360                                                                               | 2302                                                                                                                                    | 58 p                                                                                                                                                                                             |
| DGE  | Buy                                        | 1885                                                                               | 1755                                                                                                                                    | 130 p                                                                                                                                                                                            |
| GNC  | Buy                                        | 303.1                                                                              | 276.2                                                                                                                                   | 23.9 p                                                                                                                                                                                           |
| HSBA | Buy                                        | 621.2                                                                              | 586.5                                                                                                                                   | 34.7                                                                                                                                                                                             |
| PIC  | Buy                                        | 377.9                                                                              | 353.9                                                                                                                                   | 24 p                                                                                                                                                                                             |
| PMO  | Buy                                        | 185                                                                                | 146.9                                                                                                                                   | 18.1                                                                                                                                                                                             |
| RIO  | Buy                                        | 2979.5                                                                             | 2600                                                                                                                                    | 379.5 p                                                                                                                                                                                          |
| RSW  | Buy                                        | 2043                                                                               | 1917                                                                                                                                    | 126                                                                                                                                                                                              |
| TEM  | Buy                                        | 552                                                                                | 511.5                                                                                                                                   | 40.5 p                                                                                                                                                                                           |
| WEIR | Buy                                        | 1995                                                                               | 1639                                                                                                                                    | 356                                                                                                                                                                                              |
|      | BATS CLDN DGE GNC HSBA PIC PMO RIO RSW TEM | BATS Buy CLDN Buy DGE Buy GNC Buy HSBA Buy PIC Buy PMO Buy RIO Buy RSW Buy TEM Buy | BATS Buy 3580 CLDN Buy 2360 DGE Buy 1885 GNC Buy 303.1 HSBA Buy 621.2 PIC Buy 377.9 PMO Buy 185 RIO Buy 2979.5 RSW Buy 2043 TEM Buy 552 | BATS Buy 3580 3325.5 CLDN Buy 2360 2302 DGE Buy 1885 1755 GNC Buy 303.1 276.2 HSBA Buy 621.2 586.5 PIC Buy 377.9 353.9 PMO Buy 185 146.9 RIO Buy 2979.5 2600 RSW Buy 2043 1917 TEM Buy 552 511.5 |