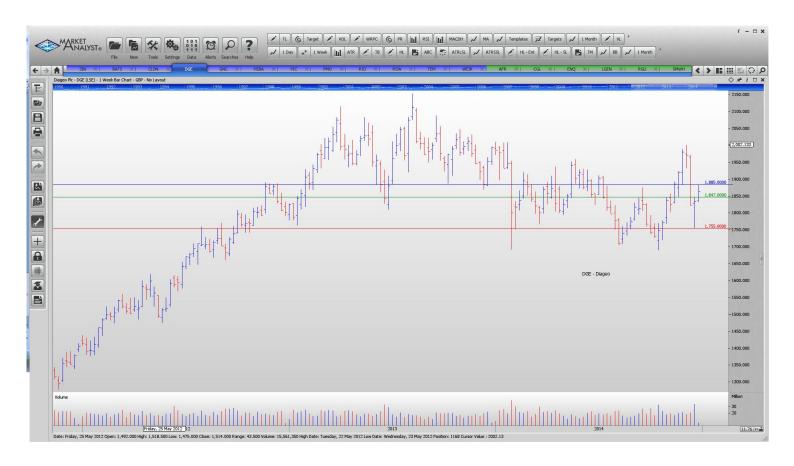

## Retained

| 3IN  | Buy                                        | 153.7                                                                              | 145.7                                                                                                                                   | 8 p                                                                                                                                                                                              |
|------|--------------------------------------------|------------------------------------------------------------------------------------|-----------------------------------------------------------------------------------------------------------------------------------------|--------------------------------------------------------------------------------------------------------------------------------------------------------------------------------------------------|
| BATS | Buy                                        | 3580                                                                               | 3325.5                                                                                                                                  | 254.5 p                                                                                                                                                                                          |
| CLDN | Buy                                        | 2360                                                                               | 2302                                                                                                                                    | 58 p                                                                                                                                                                                             |
| DGE  | Buy                                        | 1885                                                                               | 1755                                                                                                                                    | 130 p                                                                                                                                                                                            |
| GNC  | Buy                                        | 303.1                                                                              | 276.2                                                                                                                                   | 23.9 p                                                                                                                                                                                           |
| HSBA | Buy                                        | 621.2                                                                              | 586.5                                                                                                                                   | 34.7                                                                                                                                                                                             |
| PIC  | Buy                                        | 377.9                                                                              | 353.9                                                                                                                                   | 24 p                                                                                                                                                                                             |
| PMO  | Buy                                        | 185                                                                                | 146.9                                                                                                                                   | 18.1                                                                                                                                                                                             |
| RIO  | Buy                                        | 2979.5                                                                             | 2600                                                                                                                                    | 379.5 p                                                                                                                                                                                          |
| RSW  | Buy                                        | 2043                                                                               | 1917                                                                                                                                    | 126                                                                                                                                                                                              |
| TEM  | Buy                                        | 552                                                                                | 511.5                                                                                                                                   | 40.5 p                                                                                                                                                                                           |
| WEIR | Buy                                        | 1995                                                                               | 1639                                                                                                                                    | 356                                                                                                                                                                                              |
|      | BATS CLDN DGE GNC HSBA PIC PMO RIO RSW TEM | BATS Buy CLDN Buy DGE Buy GNC Buy HSBA Buy PIC Buy PMO Buy RIO Buy RSW Buy TEM Buy | BATS Buy 3580 CLDN Buy 2360 DGE Buy 1885 GNC Buy 303.1 HSBA Buy 621.2 PIC Buy 377.9 PMO Buy 185 RIO Buy 2979.5 RSW Buy 2043 TEM Buy 552 | BATS Buy 3580 3325.5 CLDN Buy 2360 2302 DGE Buy 1885 1755 GNC Buy 303.1 276.2 HSBA Buy 621.2 586.5 PIC Buy 377.9 353.9 PMO Buy 185 146.9 RIO Buy 2979.5 2600 RSW Buy 2043 1917 TEM Buy 552 511.5 |