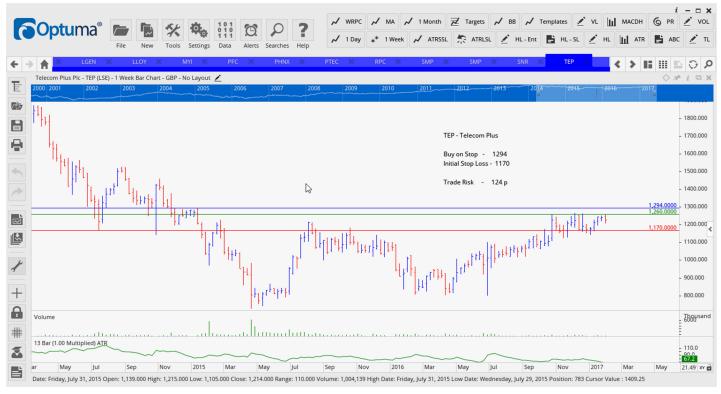

#### Retained

| AV   | Buy                                                                                   | 500                                                                                 | 468                                                                                                                         | 32                                                                                                                                                                                                                                       |
|------|---------------------------------------------------------------------------------------|-------------------------------------------------------------------------------------|-----------------------------------------------------------------------------------------------------------------------------|------------------------------------------------------------------------------------------------------------------------------------------------------------------------------------------------------------------------------------------|
| BARC | Sell                                                                                  | 218                                                                                 | 240                                                                                                                         | 22                                                                                                                                                                                                                                       |
| DCC  | Sell                                                                                  | 5878                                                                                | 6345                                                                                                                        | <u>467</u>                                                                                                                                                                                                                               |
| DFS  | Sell                                                                                  | 204                                                                                 | 233                                                                                                                         | <mark>29</mark>                                                                                                                                                                                                                          |
| GOG  | Sell                                                                                  | 2150                                                                                | 2286                                                                                                                        | <mark>136</mark>                                                                                                                                                                                                                         |
| HWDN | Buy                                                                                   | 398                                                                                 | 368                                                                                                                         | 30                                                                                                                                                                                                                                       |
| INPP | Sell                                                                                  | 150                                                                                 | 155                                                                                                                         | <mark>5</mark>                                                                                                                                                                                                                           |
| LGEN | Buy                                                                                   | 254                                                                                 | 237                                                                                                                         | 27                                                                                                                                                                                                                                       |
| LRD  | Buy                                                                                   | 172                                                                                 | 136                                                                                                                         | 36                                                                                                                                                                                                                                       |
| PTEC | Buy                                                                                   | 854                                                                                 | 773                                                                                                                         | 81                                                                                                                                                                                                                                       |
| RPC  | Sell                                                                                  | 1030                                                                                | 1085                                                                                                                        | <mark>55</mark>                                                                                                                                                                                                                          |
| SMP  | Buy                                                                                   | 320                                                                                 | 297                                                                                                                         | 23                                                                                                                                                                                                                                       |
| TEP  | Buy                                                                                   | 1294                                                                                | 1170                                                                                                                        | 124                                                                                                                                                                                                                                      |
| TLW  | Sell                                                                                  | 282                                                                                 | 332                                                                                                                         | <mark>50</mark>                                                                                                                                                                                                                          |
|      | BARC<br>DCC<br>DFS<br>GOG<br>HWDN<br>INPP<br>LGEN<br>LRD<br>PTEC<br>RPC<br>SMP<br>TEP | BARCSellDCCSellDFSSellGOGSellHWDNBuyINPPSellLGENBuyLRDBuyPTECBuyRPCSellSMPBuyTEPBuy | BARCSell218DCCSell5878DFSSell204GOGSell2150HWDNBuy398INPPSell150LGENBuy254LRDBuy172PTECBuy854RPCSell1030SMPBuy320TEPBuy1294 | BARC Sell 218 240   DCC Sell 5878 6345   DFS Sell 204 233   GOG Sell 2150 2286   HWDN Buy 398 368   INPP Sell 150 155   LGEN Buy 254 237   LRD Buy 172 136   PTEC Buy 854 773   RPC Sell 1030 1085   SMP Buy 320 297   TEP Buy 1294 1170 |

#### **CHARTS:**