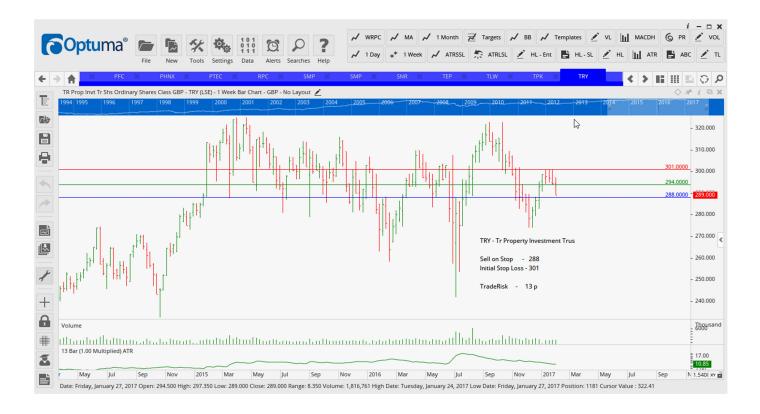

| Travis Perkins Plc  | TPK | Buy  | 1509 | 1397 | 112             |
|---------------------|-----|------|------|------|-----------------|
| TR Property Trust   | TRY | Sell | 288  | 301  | <mark>13</mark> |
| John Wood Group     | WG  | Sell | 840  | 903  | <mark>63</mark> |
| Workspace Group Plc | WKP | Sell | 725  | 797  | <mark>72</mark> |
| Wolseley Group      | WOS | Buy  | 5083 | 4864 | 219             |

#### **CHARTS:**