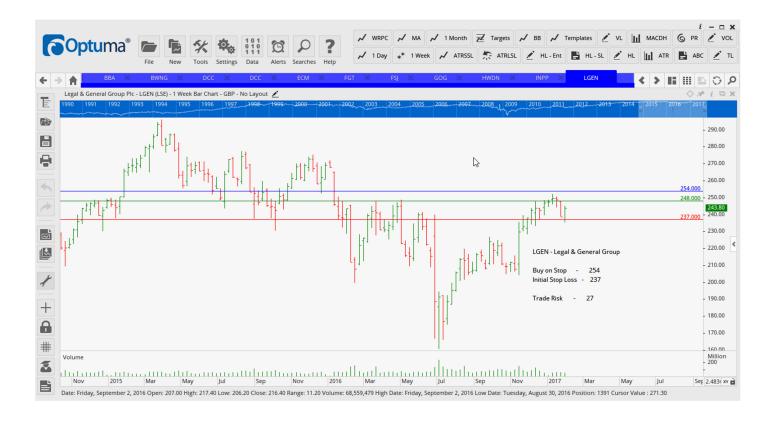

#### Retained

| AV   | Buy                                                                                   | 500                                                                                 | 468                                                                                                                         | 32                                                                                                                                                                                                                                       |
|------|---------------------------------------------------------------------------------------|-------------------------------------------------------------------------------------|-----------------------------------------------------------------------------------------------------------------------------|------------------------------------------------------------------------------------------------------------------------------------------------------------------------------------------------------------------------------------------|
| BARC | Sell                                                                                  | 218                                                                                 | 240                                                                                                                         | 22                                                                                                                                                                                                                                       |
| DCC  | Sell                                                                                  | 5878                                                                                | 6345                                                                                                                        | <u>467</u>                                                                                                                                                                                                                               |
| DFS  | Sell                                                                                  | 204                                                                                 | 233                                                                                                                         | <mark>29</mark>                                                                                                                                                                                                                          |
| GOG  | Sell                                                                                  | 2150                                                                                | 2286                                                                                                                        | <mark>136</mark>                                                                                                                                                                                                                         |
| HWDN | Buy                                                                                   | 398                                                                                 | 368                                                                                                                         | 30                                                                                                                                                                                                                                       |
| INPP | Sell                                                                                  | 150                                                                                 | 155                                                                                                                         | <mark>5</mark>                                                                                                                                                                                                                           |
| LGEN | Buy                                                                                   | 254                                                                                 | 237                                                                                                                         | 27                                                                                                                                                                                                                                       |
| LRD  | Buy                                                                                   | 172                                                                                 | 136                                                                                                                         | 36                                                                                                                                                                                                                                       |
| PTEC | Buy                                                                                   | 854                                                                                 | 773                                                                                                                         | 81                                                                                                                                                                                                                                       |
| RPC  | Sell                                                                                  | 1030                                                                                | 1085                                                                                                                        | <mark>55</mark>                                                                                                                                                                                                                          |
| SMP  | Buy                                                                                   | 320                                                                                 | 297                                                                                                                         | 23                                                                                                                                                                                                                                       |
| TEP  | Buy                                                                                   | 1294                                                                                | 1170                                                                                                                        | 124                                                                                                                                                                                                                                      |
| TLW  | Sell                                                                                  | 282                                                                                 | 332                                                                                                                         | <mark>50</mark>                                                                                                                                                                                                                          |
|      | BARC<br>DCC<br>DFS<br>GOG<br>HWDN<br>INPP<br>LGEN<br>LRD<br>PTEC<br>RPC<br>SMP<br>TEP | BARCSellDCCSellDFSSellGOGSellHWDNBuyINPPSellLGENBuyLRDBuyPTECBuyRPCSellSMPBuyTEPBuy | BARCSell218DCCSell5878DFSSell204GOGSell2150HWDNBuy398INPPSell150LGENBuy254LRDBuy172PTECBuy854RPCSell1030SMPBuy320TEPBuy1294 | BARC Sell 218 240   DCC Sell 5878 6345   DFS Sell 204 233   GOG Sell 2150 2286   HWDN Buy 398 368   INPP Sell 150 155   LGEN Buy 254 237   LRD Buy 172 136   PTEC Buy 854 773   RPC Sell 1030 1085   SMP Buy 320 297   TEP Buy 1294 1170 |

#### **CHARTS:**