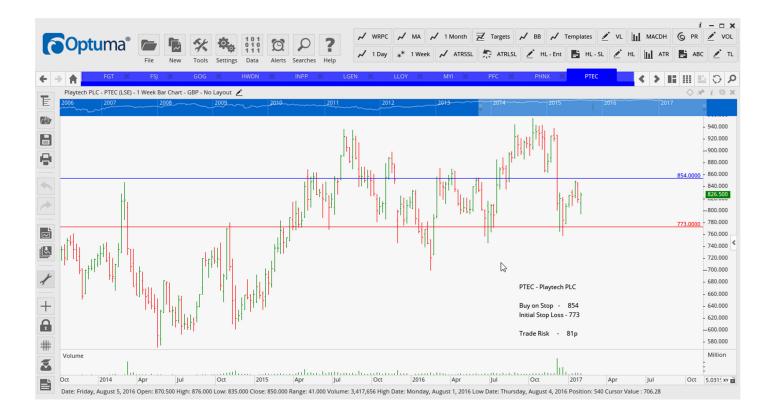

#### Retained

| AV   | Buy                                                                                   | 500                                                                                 | 468                                                                                                                         | 32                                                                                                                                                                                                                                       |
|------|---------------------------------------------------------------------------------------|-------------------------------------------------------------------------------------|-----------------------------------------------------------------------------------------------------------------------------|------------------------------------------------------------------------------------------------------------------------------------------------------------------------------------------------------------------------------------------|
| BARC | Sell                                                                                  | 218                                                                                 | 240                                                                                                                         | 22                                                                                                                                                                                                                                       |
| DCC  | Sell                                                                                  | 5878                                                                                | 6345                                                                                                                        | <u>467</u>                                                                                                                                                                                                                               |
| DFS  | Sell                                                                                  | 204                                                                                 | 233                                                                                                                         | <mark>29</mark>                                                                                                                                                                                                                          |
| GOG  | Sell                                                                                  | 2150                                                                                | 2286                                                                                                                        | <mark>136</mark>                                                                                                                                                                                                                         |
| HWDN | Buy                                                                                   | 398                                                                                 | 368                                                                                                                         | 30                                                                                                                                                                                                                                       |
| INPP | Sell                                                                                  | 150                                                                                 | 155                                                                                                                         | <mark>5</mark>                                                                                                                                                                                                                           |
| LGEN | Buy                                                                                   | 254                                                                                 | 237                                                                                                                         | 27                                                                                                                                                                                                                                       |
| LRD  | Buy                                                                                   | 172                                                                                 | 136                                                                                                                         | 36                                                                                                                                                                                                                                       |
| PTEC | Buy                                                                                   | 854                                                                                 | 773                                                                                                                         | 81                                                                                                                                                                                                                                       |
| RPC  | Sell                                                                                  | 1030                                                                                | 1085                                                                                                                        | <mark>55</mark>                                                                                                                                                                                                                          |
| SMP  | Buy                                                                                   | 320                                                                                 | 297                                                                                                                         | 23                                                                                                                                                                                                                                       |
| TEP  | Buy                                                                                   | 1294                                                                                | 1170                                                                                                                        | 124                                                                                                                                                                                                                                      |
| TLW  | Sell                                                                                  | 282                                                                                 | 332                                                                                                                         | <mark>50</mark>                                                                                                                                                                                                                          |
|      | BARC<br>DCC<br>DFS<br>GOG<br>HWDN<br>INPP<br>LGEN<br>LRD<br>PTEC<br>RPC<br>SMP<br>TEP | BARCSellDCCSellDFSSellGOGSellHWDNBuyINPPSellLGENBuyLRDBuyPTECBuyRPCSellSMPBuyTEPBuy | BARCSell218DCCSell5878DFSSell204GOGSell2150HWDNBuy398INPPSell150LGENBuy254LRDBuy172PTECBuy854RPCSell1030SMPBuy320TEPBuy1294 | BARC Sell 218 240   DCC Sell 5878 6345   DFS Sell 204 233   GOG Sell 2150 2286   HWDN Buy 398 368   INPP Sell 150 155   LGEN Buy 254 237   LRD Buy 172 136   PTEC Buy 854 773   RPC Sell 1030 1085   SMP Buy 320 297   TEP Buy 1294 1170 |

#### **CHARTS:**