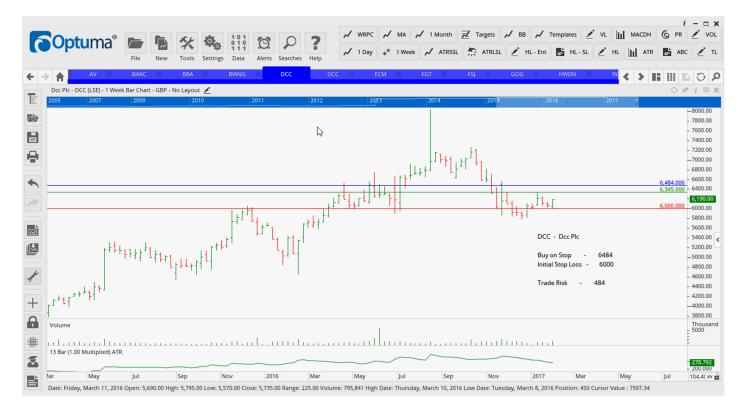

### **NEW ORDERS:**

| Bba Aviation<br>N Brown Group<br>Dcc Plc<br>Electrocomponents Plc<br>Finsbury Growth & Inc<br>James Fisher & Sons<br>Lloyds Banking Group<br>Petrofac<br>St Modwen Properties<br>Senior Plc | BBA<br>BWNG<br>DCC<br>ECM<br>FGT<br>FSJ<br>LLOY<br>PFC<br>SMP<br>SNR | Sell<br>Buy<br>Sell<br>Sell<br>Sell<br>Buy<br>Buy<br>Buy<br>Buy | 273.5<br>237<br>6484<br>460<br>636<br>1502<br>69<br>981<br>327<br>208 | 288<br>212<br>6000<br>505<br>659<br>1595<br>64<br>908<br>306<br>190 | 14.5<br>25<br>484<br>55<br>26<br>93<br>5<br>73<br>21<br>18 |
|---------------------------------------------------------------------------------------------------------------------------------------------------------------------------------------------|----------------------------------------------------------------------|-----------------------------------------------------------------|-----------------------------------------------------------------------|---------------------------------------------------------------------|------------------------------------------------------------|
|---------------------------------------------------------------------------------------------------------------------------------------------------------------------------------------------|----------------------------------------------------------------------|-----------------------------------------------------------------|-----------------------------------------------------------------------|---------------------------------------------------------------------|------------------------------------------------------------|

#### **CHARTS:**