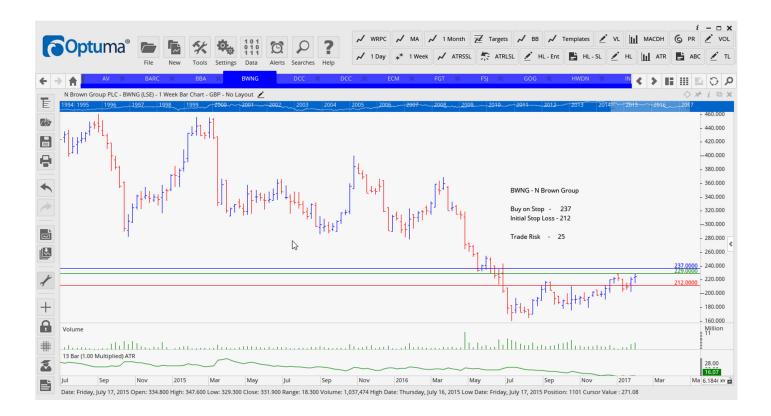

### **NEW ORDERS:**

| Bba Aviation<br>N Brown Group<br>Dcc Plc<br>Electrocomponents Plc<br>Finsbury Growth & Inc<br>James Fisher & Sons<br>Lloyds Banking Group<br>Petrofac<br>St Modwen Properties<br>Senior Plc | BBA<br>BWNG<br>DCC<br>ECM<br>FGT<br>FSJ<br>LLOY<br>PFC<br>SMP<br>SNR | Sell<br>Buy<br>Sell<br>Sell<br>Sell<br>Buy<br>Buy<br>Buy<br>Buy | 273.5<br>237<br>6484<br>460<br>636<br>1502<br>69<br>981<br>327<br>208 | 288<br>212<br>6000<br>505<br>659<br>1595<br>64<br>908<br>306<br>190 | 14.5<br>25<br>484<br>55<br>26<br>93<br>5<br>73<br>21<br>18 |
|---------------------------------------------------------------------------------------------------------------------------------------------------------------------------------------------|----------------------------------------------------------------------|-----------------------------------------------------------------|-----------------------------------------------------------------------|---------------------------------------------------------------------|------------------------------------------------------------|
|---------------------------------------------------------------------------------------------------------------------------------------------------------------------------------------------|----------------------------------------------------------------------|-----------------------------------------------------------------|-----------------------------------------------------------------------|---------------------------------------------------------------------|------------------------------------------------------------|

#### **CHARTS:**