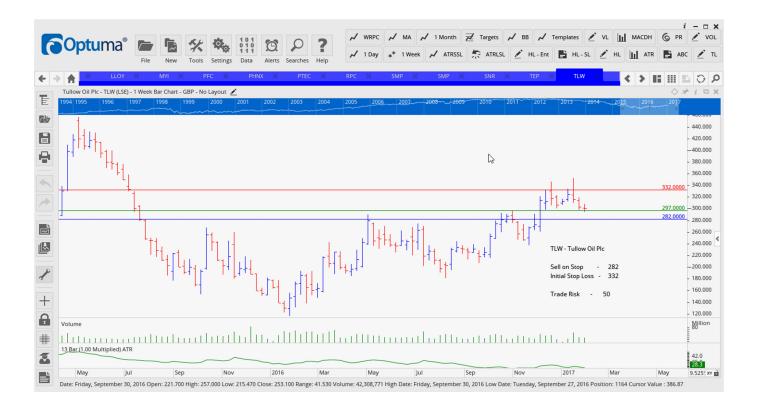

#### Retained

| AV   | Buy                                                                                   | 500                                                                                 | 468                                                                                                                         | 32                                                                                                                                                                                                                                       |
|------|---------------------------------------------------------------------------------------|-------------------------------------------------------------------------------------|-----------------------------------------------------------------------------------------------------------------------------|------------------------------------------------------------------------------------------------------------------------------------------------------------------------------------------------------------------------------------------|
| BARC | Sell                                                                                  | 218                                                                                 | 240                                                                                                                         | 22                                                                                                                                                                                                                                       |
| DCC  | Sell                                                                                  | 5878                                                                                | 6345                                                                                                                        | <u>467</u>                                                                                                                                                                                                                               |
| DFS  | Sell                                                                                  | 204                                                                                 | 233                                                                                                                         | <mark>29</mark>                                                                                                                                                                                                                          |
| GOG  | Sell                                                                                  | 2150                                                                                | 2286                                                                                                                        | <mark>136</mark>                                                                                                                                                                                                                         |
| HWDN | Buy                                                                                   | 398                                                                                 | 368                                                                                                                         | 30                                                                                                                                                                                                                                       |
| INPP | Sell                                                                                  | 150                                                                                 | 155                                                                                                                         | <mark>5</mark>                                                                                                                                                                                                                           |
| LGEN | Buy                                                                                   | 254                                                                                 | 237                                                                                                                         | 27                                                                                                                                                                                                                                       |
| LRD  | Buy                                                                                   | 172                                                                                 | 136                                                                                                                         | 36                                                                                                                                                                                                                                       |
| PTEC | Buy                                                                                   | 854                                                                                 | 773                                                                                                                         | 81                                                                                                                                                                                                                                       |
| RPC  | Sell                                                                                  | 1030                                                                                | 1085                                                                                                                        | <mark>55</mark>                                                                                                                                                                                                                          |
| SMP  | Buy                                                                                   | 320                                                                                 | 297                                                                                                                         | 23                                                                                                                                                                                                                                       |
| TEP  | Buy                                                                                   | 1294                                                                                | 1170                                                                                                                        | 124                                                                                                                                                                                                                                      |
| TLW  | Sell                                                                                  | 282                                                                                 | 332                                                                                                                         | <mark>50</mark>                                                                                                                                                                                                                          |
|      | BARC<br>DCC<br>DFS<br>GOG<br>HWDN<br>INPP<br>LGEN<br>LRD<br>PTEC<br>RPC<br>SMP<br>TEP | BARCSellDCCSellDFSSellGOGSellHWDNBuyINPPSellLGENBuyLRDBuyPTECBuyRPCSellSMPBuyTEPBuy | BARCSell218DCCSell5878DFSSell204GOGSell2150HWDNBuy398INPPSell150LGENBuy254LRDBuy172PTECBuy854RPCSell1030SMPBuy320TEPBuy1294 | BARC Sell 218 240   DCC Sell 5878 6345   DFS Sell 204 233   GOG Sell 2150 2286   HWDN Buy 398 368   INPP Sell 150 155   LGEN Buy 254 237   LRD Buy 172 136   PTEC Buy 854 773   RPC Sell 1030 1085   SMP Buy 320 297   TEP Buy 1294 1170 |

#### **CHARTS:**