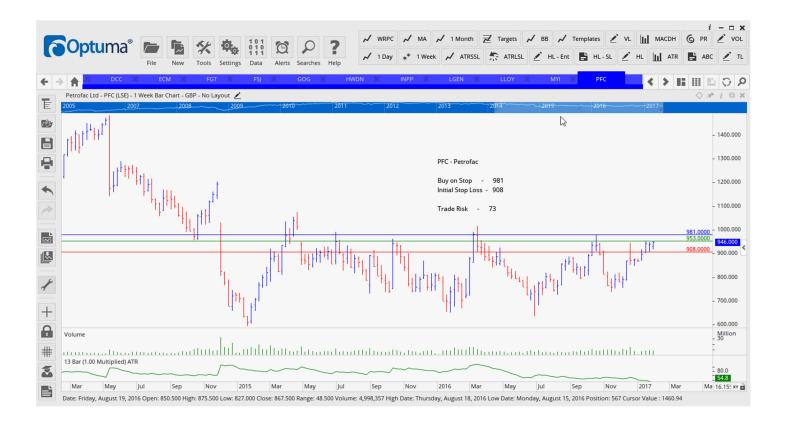

### **NEW ORDERS:**

| Bba Aviation<br>N Brown Group<br>Dcc Plc<br>Electrocomponents Plc<br>Finsbury Growth & Inc<br>James Fisher & Sons<br>Lloyds Banking Group<br>Petrofac<br>St Modwen Properties<br>Senior Plc | BBA<br>BWNG<br>DCC<br>ECM<br>FGT<br>FSJ<br>LLOY<br>PFC<br>SMP<br>SNR | Sell<br>Buy<br>Sell<br>Sell<br>Sell<br>Buy<br>Buy<br>Buy<br>Buy | 273.5<br>237<br>6484<br>460<br>636<br>1502<br>69<br>981<br>327<br>208 | 288<br>212<br>6000<br>505<br>659<br>1595<br>64<br>908<br>306<br>190 | 14.5<br>25<br>484<br>55<br>26<br>93<br>5<br>73<br>21<br>18 |
|---------------------------------------------------------------------------------------------------------------------------------------------------------------------------------------------|----------------------------------------------------------------------|-----------------------------------------------------------------|-----------------------------------------------------------------------|---------------------------------------------------------------------|------------------------------------------------------------|
|---------------------------------------------------------------------------------------------------------------------------------------------------------------------------------------------|----------------------------------------------------------------------|-----------------------------------------------------------------|-----------------------------------------------------------------------|---------------------------------------------------------------------|------------------------------------------------------------|

#### **CHARTS:**