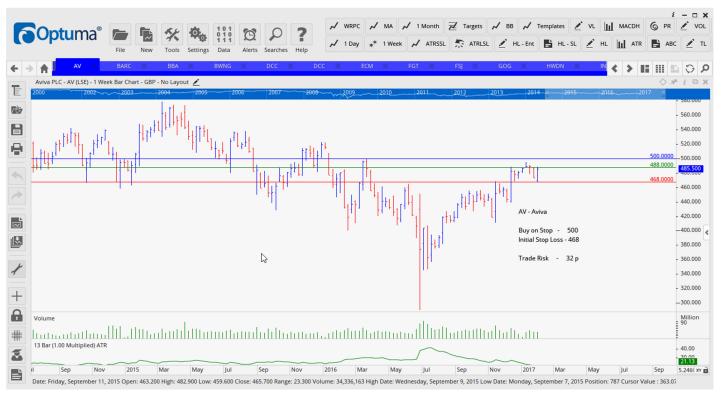

#### Retained

| AV   | Buy                                                                                   | 500                                                                                 | 468                                                                                                                         | 32                                                                                                                                                                                                                                       |
|------|---------------------------------------------------------------------------------------|-------------------------------------------------------------------------------------|-----------------------------------------------------------------------------------------------------------------------------|------------------------------------------------------------------------------------------------------------------------------------------------------------------------------------------------------------------------------------------|
| BARC | Sell                                                                                  | 218                                                                                 | 240                                                                                                                         | 22                                                                                                                                                                                                                                       |
| DCC  | Sell                                                                                  | 5878                                                                                | 6345                                                                                                                        | <u>467</u>                                                                                                                                                                                                                               |
| DFS  | Sell                                                                                  | 204                                                                                 | 233                                                                                                                         | <mark>29</mark>                                                                                                                                                                                                                          |
| GOG  | Sell                                                                                  | 2150                                                                                | 2286                                                                                                                        | <mark>136</mark>                                                                                                                                                                                                                         |
| HWDN | Buy                                                                                   | 398                                                                                 | 368                                                                                                                         | 30                                                                                                                                                                                                                                       |
| INPP | Sell                                                                                  | 150                                                                                 | 155                                                                                                                         | <mark>5</mark>                                                                                                                                                                                                                           |
| LGEN | Buy                                                                                   | 254                                                                                 | 237                                                                                                                         | 27                                                                                                                                                                                                                                       |
| LRD  | Buy                                                                                   | 172                                                                                 | 136                                                                                                                         | 36                                                                                                                                                                                                                                       |
| PTEC | Buy                                                                                   | 854                                                                                 | 773                                                                                                                         | 81                                                                                                                                                                                                                                       |
| RPC  | Sell                                                                                  | 1030                                                                                | 1085                                                                                                                        | <mark>55</mark>                                                                                                                                                                                                                          |
| SMP  | Buy                                                                                   | 320                                                                                 | 297                                                                                                                         | 23                                                                                                                                                                                                                                       |
| TEP  | Buy                                                                                   | 1294                                                                                | 1170                                                                                                                        | 124                                                                                                                                                                                                                                      |
| TLW  | Sell                                                                                  | 282                                                                                 | 332                                                                                                                         | <mark>50</mark>                                                                                                                                                                                                                          |
|      | BARC<br>DCC<br>DFS<br>GOG<br>HWDN<br>INPP<br>LGEN<br>LRD<br>PTEC<br>RPC<br>SMP<br>TEP | BARCSellDCCSellDFSSellGOGSellHWDNBuyINPPSellLGENBuyLRDBuyPTECBuyRPCSellSMPBuyTEPBuy | BARCSell218DCCSell5878DFSSell204GOGSell2150HWDNBuy398INPPSell150LGENBuy254LRDBuy172PTECBuy854RPCSell1030SMPBuy320TEPBuy1294 | BARC Sell 218 240   DCC Sell 5878 6345   DFS Sell 204 233   GOG Sell 2150 2286   HWDN Buy 398 368   INPP Sell 150 155   LGEN Buy 254 237   LRD Buy 172 136   PTEC Buy 854 773   RPC Sell 1030 1085   SMP Buy 320 297   TEP Buy 1294 1170 |

#### **CHARTS:**