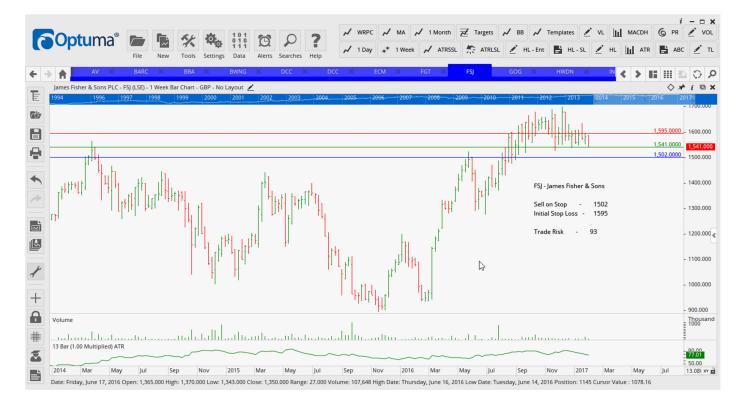

### **NEW ORDERS:**

| Bba Aviation<br>N Brown Group<br>Dcc Plc<br>Electrocomponents Plc<br>Finsbury Growth & Inc<br>James Fisher & Sons<br>Lloyds Banking Group<br>Petrofac<br>St Modwen Properties<br>Senior Plc | BBA<br>BWNG<br>DCC<br>ECM<br>FGT<br>FSJ<br>LLOY<br>PFC<br>SMP<br>SNR | Sell<br>Buy<br>Sell<br>Sell<br>Sell<br>Buy<br>Buy<br>Buy<br>Buy | 273.5<br>237<br>6484<br>460<br>636<br>1502<br>69<br>981<br>327<br>208 | 288<br>212<br>6000<br>505<br>659<br>1595<br>64<br>908<br>306<br>190 | 14.5<br>25<br>484<br>55<br>26<br>93<br>5<br>73<br>21<br>18 |
|---------------------------------------------------------------------------------------------------------------------------------------------------------------------------------------------|----------------------------------------------------------------------|-----------------------------------------------------------------|-----------------------------------------------------------------------|---------------------------------------------------------------------|------------------------------------------------------------|
|---------------------------------------------------------------------------------------------------------------------------------------------------------------------------------------------|----------------------------------------------------------------------|-----------------------------------------------------------------|-----------------------------------------------------------------------|---------------------------------------------------------------------|------------------------------------------------------------|

#### **CHARTS:**