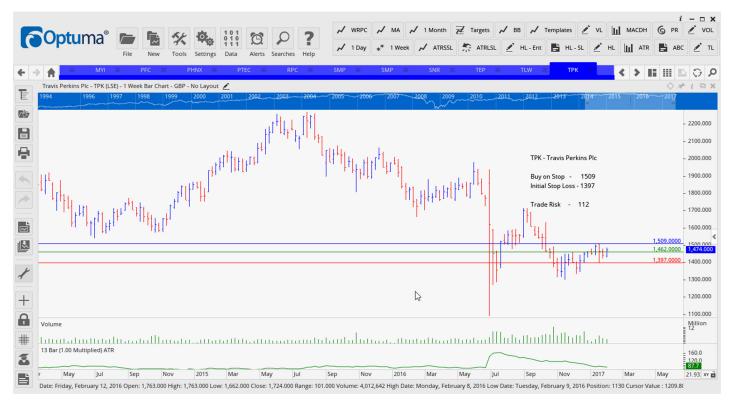

| Travis Perkins Plc  | TPK | Buy  | 1509 | 1397 | 112             |
|---------------------|-----|------|------|------|-----------------|
| TR Property Trust   | TRY | Sell | 288  | 301  | <mark>13</mark> |
| John Wood Group     | WG  | Sell | 840  | 903  | <mark>63</mark> |
| Workspace Group Plc | WKP | Sell | 725  | 797  | <mark>72</mark> |
| Wolseley Group      | WOS | Buy  | 5083 | 4864 | 219             |

#### **CHARTS:**