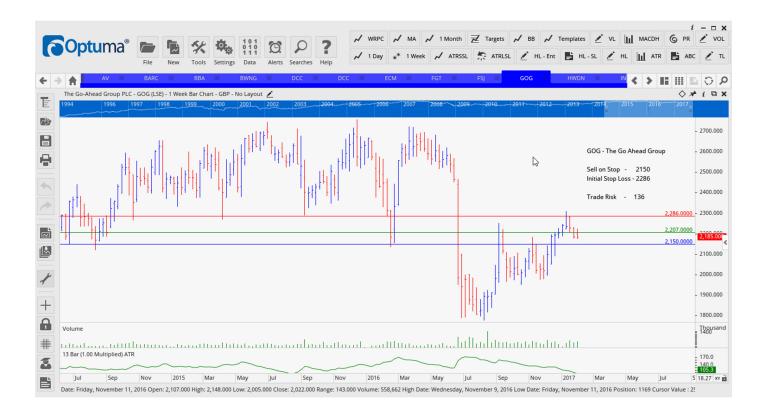

#### Retained

| AV   | Buy                                                                                   | 500                                                                                 | 468                                                                                                                         | 32                                                                                                                                                                                                                                       |
|------|---------------------------------------------------------------------------------------|-------------------------------------------------------------------------------------|-----------------------------------------------------------------------------------------------------------------------------|------------------------------------------------------------------------------------------------------------------------------------------------------------------------------------------------------------------------------------------|
| BARC | Sell                                                                                  | 218                                                                                 | 240                                                                                                                         | 22                                                                                                                                                                                                                                       |
| DCC  | Sell                                                                                  | 5878                                                                                | 6345                                                                                                                        | <u>467</u>                                                                                                                                                                                                                               |
| DFS  | Sell                                                                                  | 204                                                                                 | 233                                                                                                                         | <mark>29</mark>                                                                                                                                                                                                                          |
| GOG  | Sell                                                                                  | 2150                                                                                | 2286                                                                                                                        | <mark>136</mark>                                                                                                                                                                                                                         |
| HWDN | Buy                                                                                   | 398                                                                                 | 368                                                                                                                         | 30                                                                                                                                                                                                                                       |
| INPP | Sell                                                                                  | 150                                                                                 | 155                                                                                                                         | <mark>5</mark>                                                                                                                                                                                                                           |
| LGEN | Buy                                                                                   | 254                                                                                 | 237                                                                                                                         | 27                                                                                                                                                                                                                                       |
| LRD  | Buy                                                                                   | 172                                                                                 | 136                                                                                                                         | 36                                                                                                                                                                                                                                       |
| PTEC | Buy                                                                                   | 854                                                                                 | 773                                                                                                                         | 81                                                                                                                                                                                                                                       |
| RPC  | Sell                                                                                  | 1030                                                                                | 1085                                                                                                                        | <mark>55</mark>                                                                                                                                                                                                                          |
| SMP  | Buy                                                                                   | 320                                                                                 | 297                                                                                                                         | 23                                                                                                                                                                                                                                       |
| TEP  | Buy                                                                                   | 1294                                                                                | 1170                                                                                                                        | 124                                                                                                                                                                                                                                      |
| TLW  | Sell                                                                                  | 282                                                                                 | 332                                                                                                                         | <mark>50</mark>                                                                                                                                                                                                                          |
|      | BARC<br>DCC<br>DFS<br>GOG<br>HWDN<br>INPP<br>LGEN<br>LRD<br>PTEC<br>RPC<br>SMP<br>TEP | BARCSellDCCSellDFSSellGOGSellHWDNBuyINPPSellLGENBuyLRDBuyPTECBuyRPCSellSMPBuyTEPBuy | BARCSell218DCCSell5878DFSSell204GOGSell2150HWDNBuy398INPPSell150LGENBuy254LRDBuy172PTECBuy854RPCSell1030SMPBuy320TEPBuy1294 | BARC Sell 218 240   DCC Sell 5878 6345   DFS Sell 204 233   GOG Sell 2150 2286   HWDN Buy 398 368   INPP Sell 150 155   LGEN Buy 254 237   LRD Buy 172 136   PTEC Buy 854 773   RPC Sell 1030 1085   SMP Buy 320 297   TEP Buy 1294 1170 |

#### **CHARTS:**