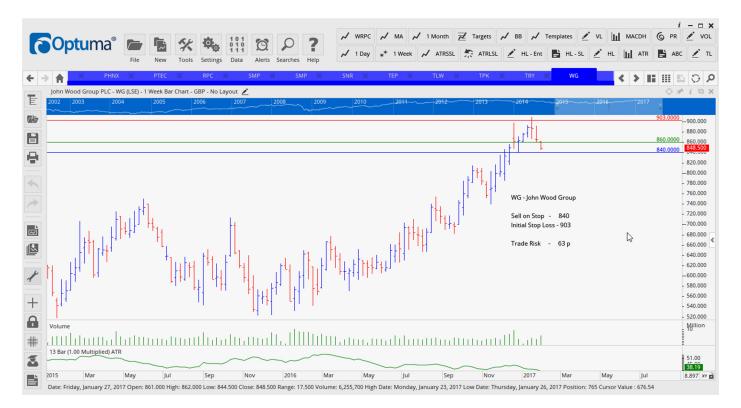

| Travis Perkins Plc  | TPK | Buy  | 1509 | 1397 | 112             |
|---------------------|-----|------|------|------|-----------------|
| TR Property Trust   | TRY | Sell | 288  | 301  | <mark>13</mark> |
| John Wood Group     | WG  | Sell | 840  | 903  | <mark>63</mark> |
| Workspace Group Plc | WKP | Sell | 725  | 797  | <mark>72</mark> |
| Wolseley Group      | WOS | Buy  | 5083 | 4864 | 219             |

#### **CHARTS:**