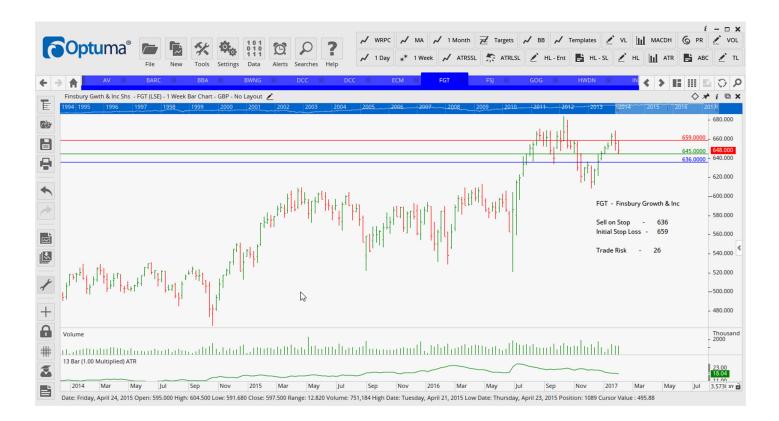

### **NEW ORDERS:**

| Bba Aviation<br>N Brown Group<br>Dcc Plc<br>Electrocomponents Plc<br>Finsbury Growth & Inc<br>James Fisher & Sons<br>Lloyds Banking Group<br>Petrofac<br>St Modwen Properties<br>Senior Plc | BBA<br>BWNG<br>DCC<br>ECM<br>FGT<br>FSJ<br>LLOY<br>PFC<br>SMP<br>SNR | Sell<br>Buy<br>Sell<br>Sell<br>Sell<br>Buy<br>Buy<br>Buy<br>Buy | 273.5<br>237<br>6484<br>460<br>636<br>1502<br>69<br>981<br>327<br>208 | 288<br>212<br>6000<br>505<br>659<br>1595<br>64<br>908<br>306<br>190 | 14.5<br>25<br>484<br>55<br>26<br>93<br>5<br>73<br>21<br>18 |
|---------------------------------------------------------------------------------------------------------------------------------------------------------------------------------------------|----------------------------------------------------------------------|-----------------------------------------------------------------|-----------------------------------------------------------------------|---------------------------------------------------------------------|------------------------------------------------------------|
|---------------------------------------------------------------------------------------------------------------------------------------------------------------------------------------------|----------------------------------------------------------------------|-----------------------------------------------------------------|-----------------------------------------------------------------------|---------------------------------------------------------------------|------------------------------------------------------------|

#### **CHARTS:**