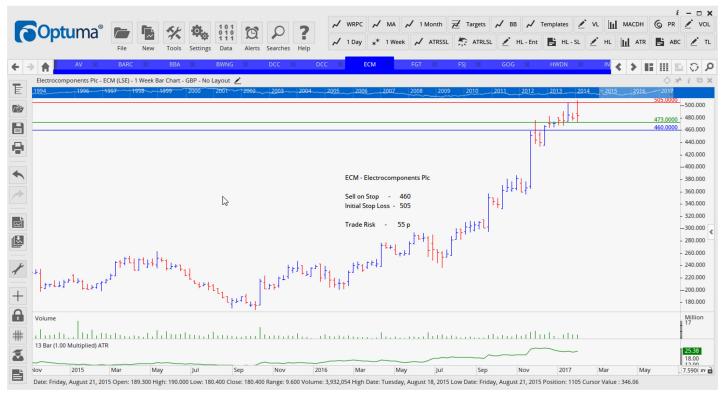

### **NEW ORDERS:**

| Bba Aviation<br>N Brown Group<br>Dcc Plc<br>Electrocomponents Plc<br>Finsbury Growth & Inc<br>James Fisher & Sons<br>Lloyds Banking Group<br>Petrofac<br>St Modwen Properties<br>Senior Plc | BBA<br>BWNG<br>DCC<br>ECM<br>FGT<br>FSJ<br>LLOY<br>PFC<br>SMP<br>SNR | Sell<br>Buy<br>Sell<br>Sell<br>Sell<br>Buy<br>Buy<br>Buy<br>Buy | 273.5<br>237<br>6484<br>460<br>636<br>1502<br>69<br>981<br>327<br>208 | 288<br>212<br>6000<br>505<br>659<br>1595<br>64<br>908<br>306<br>190 | 14.5<br>25<br>484<br>55<br>26<br>93<br>5<br>73<br>21<br>18 |
|---------------------------------------------------------------------------------------------------------------------------------------------------------------------------------------------|----------------------------------------------------------------------|-----------------------------------------------------------------|-----------------------------------------------------------------------|---------------------------------------------------------------------|------------------------------------------------------------|
|---------------------------------------------------------------------------------------------------------------------------------------------------------------------------------------------|----------------------------------------------------------------------|-----------------------------------------------------------------|-----------------------------------------------------------------------|---------------------------------------------------------------------|------------------------------------------------------------|

#### **CHARTS:**