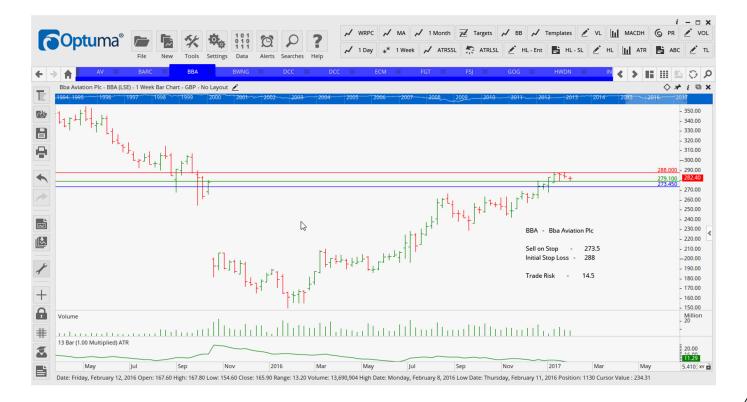

### **NEW ORDERS:**

| Bba Aviation<br>N Brown Group<br>Dcc Plc<br>Electrocomponents Plc<br>Finsbury Growth & Inc<br>James Fisher & Sons<br>Lloyds Banking Group<br>Petrofac<br>St Modwen Properties<br>Senior Plc | BBA<br>BWNG<br>DCC<br>ECM<br>FGT<br>FSJ<br>LLOY<br>PFC<br>SMP<br>SNR | Sell<br>Buy<br>Sell<br>Sell<br>Sell<br>Buy<br>Buy<br>Buy<br>Buy | 273.5<br>237<br>6484<br>460<br>636<br>1502<br>69<br>981<br>327<br>208 | 288<br>212<br>6000<br>505<br>659<br>1595<br>64<br>908<br>306<br>190 | 14.5<br>25<br>484<br>55<br>26<br>93<br>5<br>73<br>21<br>18 |
|---------------------------------------------------------------------------------------------------------------------------------------------------------------------------------------------|----------------------------------------------------------------------|-----------------------------------------------------------------|-----------------------------------------------------------------------|---------------------------------------------------------------------|------------------------------------------------------------|
|---------------------------------------------------------------------------------------------------------------------------------------------------------------------------------------------|----------------------------------------------------------------------|-----------------------------------------------------------------|-----------------------------------------------------------------------|---------------------------------------------------------------------|------------------------------------------------------------|

#### **CHARTS:**