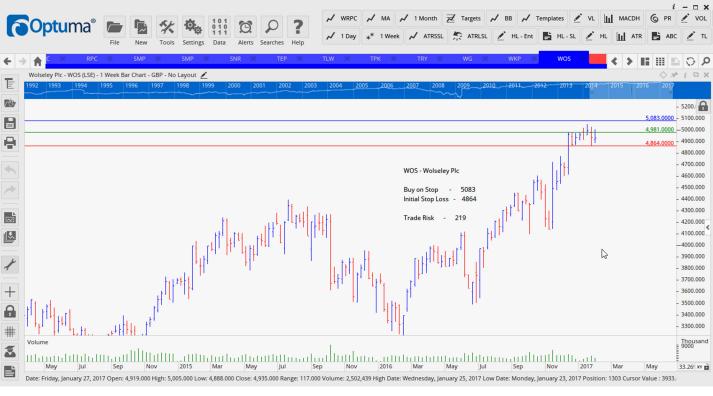

| Travis Perkins Plc  | TPK | Buy  | 1509 | 1397 | 112             |
|---------------------|-----|------|------|------|-----------------|
| TR Property Trust   | TRY | Sell | 288  | 301  | <mark>13</mark> |
| John Wood Group     | WG  | Sell | 840  | 903  | <mark>63</mark> |
| Workspace Group Plc | WKP | Sell | 725  | 797  | <mark>72</mark> |
| Wolseley Group      | WOS | Buy  | 5083 | 4864 | 219             |

#### **CHARTS:**