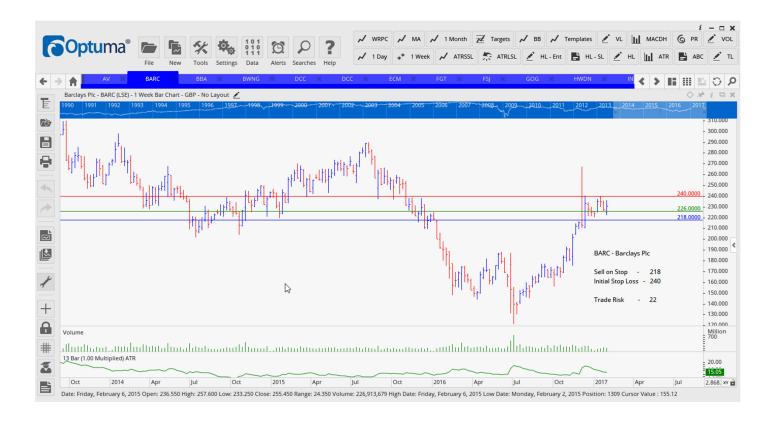

#### Retained

| AV   | Buy                                                                                   | 500                                                                                 | 468                                                                                                                         | 32                                                                                                                                                                                                                                       |
|------|---------------------------------------------------------------------------------------|-------------------------------------------------------------------------------------|-----------------------------------------------------------------------------------------------------------------------------|------------------------------------------------------------------------------------------------------------------------------------------------------------------------------------------------------------------------------------------|
| BARC | Sell                                                                                  | 218                                                                                 | 240                                                                                                                         | 22                                                                                                                                                                                                                                       |
| DCC  | Sell                                                                                  | 5878                                                                                | 6345                                                                                                                        | <u>467</u>                                                                                                                                                                                                                               |
| DFS  | Sell                                                                                  | 204                                                                                 | 233                                                                                                                         | <mark>29</mark>                                                                                                                                                                                                                          |
| GOG  | Sell                                                                                  | 2150                                                                                | 2286                                                                                                                        | <mark>136</mark>                                                                                                                                                                                                                         |
| HWDN | Buy                                                                                   | 398                                                                                 | 368                                                                                                                         | 30                                                                                                                                                                                                                                       |
| INPP | Sell                                                                                  | 150                                                                                 | 155                                                                                                                         | <mark>5</mark>                                                                                                                                                                                                                           |
| LGEN | Buy                                                                                   | 254                                                                                 | 237                                                                                                                         | 27                                                                                                                                                                                                                                       |
| LRD  | Buy                                                                                   | 172                                                                                 | 136                                                                                                                         | 36                                                                                                                                                                                                                                       |
| PTEC | Buy                                                                                   | 854                                                                                 | 773                                                                                                                         | 81                                                                                                                                                                                                                                       |
| RPC  | Sell                                                                                  | 1030                                                                                | 1085                                                                                                                        | <mark>55</mark>                                                                                                                                                                                                                          |
| SMP  | Buy                                                                                   | 320                                                                                 | 297                                                                                                                         | 23                                                                                                                                                                                                                                       |
| TEP  | Buy                                                                                   | 1294                                                                                | 1170                                                                                                                        | 124                                                                                                                                                                                                                                      |
| TLW  | Sell                                                                                  | 282                                                                                 | 332                                                                                                                         | <mark>50</mark>                                                                                                                                                                                                                          |
|      | BARC<br>DCC<br>DFS<br>GOG<br>HWDN<br>INPP<br>LGEN<br>LRD<br>PTEC<br>RPC<br>SMP<br>TEP | BARCSellDCCSellDFSSellGOGSellHWDNBuyINPPSellLGENBuyLRDBuyPTECBuyRPCSellSMPBuyTEPBuy | BARCSell218DCCSell5878DFSSell204GOGSell2150HWDNBuy398INPPSell150LGENBuy254LRDBuy172PTECBuy854RPCSell1030SMPBuy320TEPBuy1294 | BARC Sell 218 240   DCC Sell 5878 6345   DFS Sell 204 233   GOG Sell 2150 2286   HWDN Buy 398 368   INPP Sell 150 155   LGEN Buy 254 237   LRD Buy 172 136   PTEC Buy 854 773   RPC Sell 1030 1085   SMP Buy 320 297   TEP Buy 1294 1170 |

#### **CHARTS:**