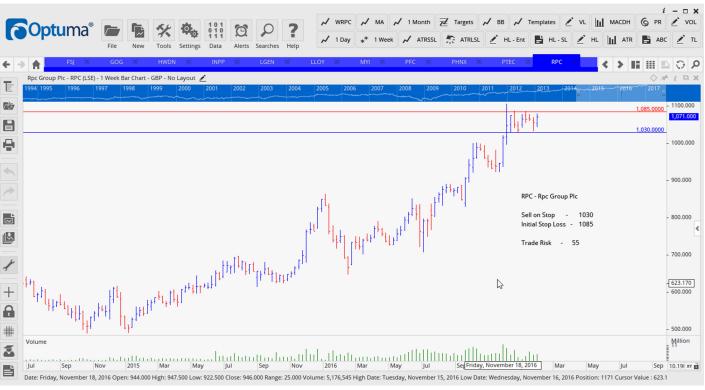

#### Retained

| AV   | Buy                                                                                   | 500                                                                                 | 468                                                                                                                         | 32                                                                                                                                                                                                                                       |
|------|---------------------------------------------------------------------------------------|-------------------------------------------------------------------------------------|-----------------------------------------------------------------------------------------------------------------------------|------------------------------------------------------------------------------------------------------------------------------------------------------------------------------------------------------------------------------------------|
| BARC | Sell                                                                                  | 218                                                                                 | 240                                                                                                                         | 22                                                                                                                                                                                                                                       |
| DCC  | Sell                                                                                  | 5878                                                                                | 6345                                                                                                                        | <u>467</u>                                                                                                                                                                                                                               |
| DFS  | Sell                                                                                  | 204                                                                                 | 233                                                                                                                         | <mark>29</mark>                                                                                                                                                                                                                          |
| GOG  | Sell                                                                                  | 2150                                                                                | 2286                                                                                                                        | <mark>136</mark>                                                                                                                                                                                                                         |
| HWDN | Buy                                                                                   | 398                                                                                 | 368                                                                                                                         | 30                                                                                                                                                                                                                                       |
| INPP | Sell                                                                                  | 150                                                                                 | 155                                                                                                                         | <mark>5</mark>                                                                                                                                                                                                                           |
| LGEN | Buy                                                                                   | 254                                                                                 | 237                                                                                                                         | 27                                                                                                                                                                                                                                       |
| LRD  | Buy                                                                                   | 172                                                                                 | 136                                                                                                                         | 36                                                                                                                                                                                                                                       |
| PTEC | Buy                                                                                   | 854                                                                                 | 773                                                                                                                         | 81                                                                                                                                                                                                                                       |
| RPC  | Sell                                                                                  | 1030                                                                                | 1085                                                                                                                        | <mark>55</mark>                                                                                                                                                                                                                          |
| SMP  | Buy                                                                                   | 320                                                                                 | 297                                                                                                                         | 23                                                                                                                                                                                                                                       |
| TEP  | Buy                                                                                   | 1294                                                                                | 1170                                                                                                                        | 124                                                                                                                                                                                                                                      |
| TLW  | Sell                                                                                  | 282                                                                                 | 332                                                                                                                         | <mark>50</mark>                                                                                                                                                                                                                          |
|      | BARC<br>DCC<br>DFS<br>GOG<br>HWDN<br>INPP<br>LGEN<br>LRD<br>PTEC<br>RPC<br>SMP<br>TEP | BARCSellDCCSellDFSSellGOGSellHWDNBuyINPPSellLGENBuyLRDBuyPTECBuyRPCSellSMPBuyTEPBuy | BARCSell218DCCSell5878DFSSell204GOGSell2150HWDNBuy398INPPSell150LGENBuy254LRDBuy172PTECBuy854RPCSell1030SMPBuy320TEPBuy1294 | BARC Sell 218 240   DCC Sell 5878 6345   DFS Sell 204 233   GOG Sell 2150 2286   HWDN Buy 398 368   INPP Sell 150 155   LGEN Buy 254 237   LRD Buy 172 136   PTEC Buy 854 773   RPC Sell 1030 1085   SMP Buy 320 297   TEP Buy 1294 1170 |

#### **CHARTS:**