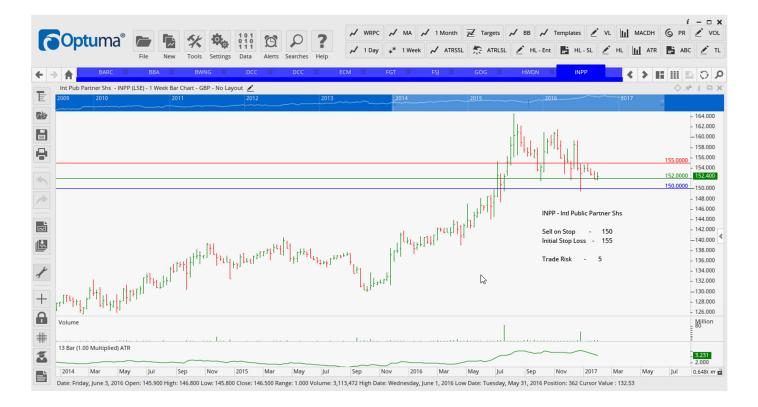

#### Retained

| AV   | Buy                                                                                   | 500                                                                                 | 468                                                                                                                         | 32                                                                                                                                                                                                                                       |
|------|---------------------------------------------------------------------------------------|-------------------------------------------------------------------------------------|-----------------------------------------------------------------------------------------------------------------------------|------------------------------------------------------------------------------------------------------------------------------------------------------------------------------------------------------------------------------------------|
| BARC | Sell                                                                                  | 218                                                                                 | 240                                                                                                                         | 22                                                                                                                                                                                                                                       |
| DCC  | Sell                                                                                  | 5878                                                                                | 6345                                                                                                                        | <u>467</u>                                                                                                                                                                                                                               |
| DFS  | Sell                                                                                  | 204                                                                                 | 233                                                                                                                         | <mark>29</mark>                                                                                                                                                                                                                          |
| GOG  | Sell                                                                                  | 2150                                                                                | 2286                                                                                                                        | <mark>136</mark>                                                                                                                                                                                                                         |
| HWDN | Buy                                                                                   | 398                                                                                 | 368                                                                                                                         | 30                                                                                                                                                                                                                                       |
| INPP | Sell                                                                                  | 150                                                                                 | 155                                                                                                                         | <mark>5</mark>                                                                                                                                                                                                                           |
| LGEN | Buy                                                                                   | 254                                                                                 | 237                                                                                                                         | 27                                                                                                                                                                                                                                       |
| LRD  | Buy                                                                                   | 172                                                                                 | 136                                                                                                                         | 36                                                                                                                                                                                                                                       |
| PTEC | Buy                                                                                   | 854                                                                                 | 773                                                                                                                         | 81                                                                                                                                                                                                                                       |
| RPC  | Sell                                                                                  | 1030                                                                                | 1085                                                                                                                        | <mark>55</mark>                                                                                                                                                                                                                          |
| SMP  | Buy                                                                                   | 320                                                                                 | 297                                                                                                                         | 23                                                                                                                                                                                                                                       |
| TEP  | Buy                                                                                   | 1294                                                                                | 1170                                                                                                                        | 124                                                                                                                                                                                                                                      |
| TLW  | Sell                                                                                  | 282                                                                                 | 332                                                                                                                         | <mark>50</mark>                                                                                                                                                                                                                          |
|      | BARC<br>DCC<br>DFS<br>GOG<br>HWDN<br>INPP<br>LGEN<br>LRD<br>PTEC<br>RPC<br>SMP<br>TEP | BARCSellDCCSellDFSSellGOGSellHWDNBuyINPPSellLGENBuyLRDBuyPTECBuyRPCSellSMPBuyTEPBuy | BARCSell218DCCSell5878DFSSell204GOGSell2150HWDNBuy398INPPSell150LGENBuy254LRDBuy172PTECBuy854RPCSell1030SMPBuy320TEPBuy1294 | BARC Sell 218 240   DCC Sell 5878 6345   DFS Sell 204 233   GOG Sell 2150 2286   HWDN Buy 398 368   INPP Sell 150 155   LGEN Buy 254 237   LRD Buy 172 136   PTEC Buy 854 773   RPC Sell 1030 1085   SMP Buy 320 297   TEP Buy 1294 1170 |

#### **CHARTS:**