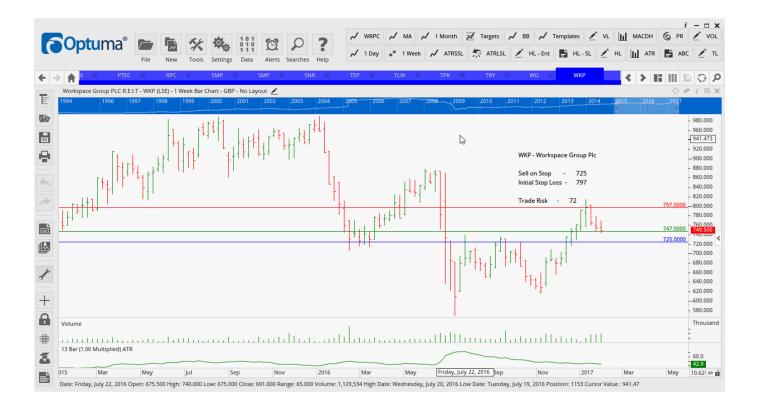

| Travis Perkins Plc  | TPK | Buy  | 1509 | 1397 | 112             |
|---------------------|-----|------|------|------|-----------------|
| TR Property Trust   | TRY | Sell | 288  | 301  | <mark>13</mark> |
| John Wood Group     | WG  | Sell | 840  | 903  | <mark>63</mark> |
| Workspace Group Plc | WKP | Sell | 725  | 797  | <mark>72</mark> |
| Wolseley Group      | WOS | Buy  | 5083 | 4864 | 219             |

#### **CHARTS:**