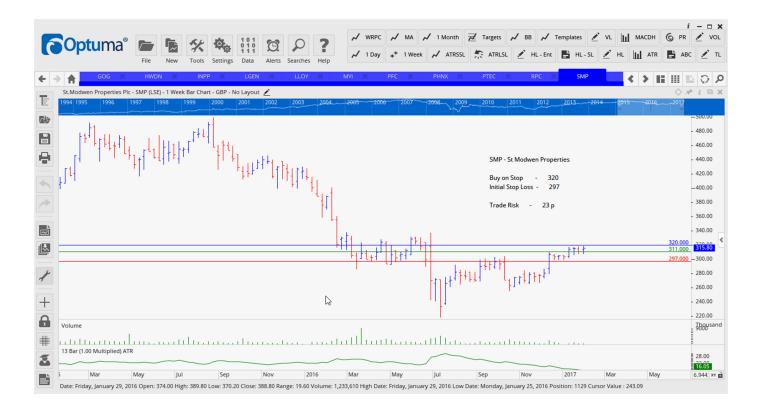

### **NEW ORDERS:**

| Bba Aviation<br>N Brown Group<br>Dcc Plc<br>Electrocomponents Plc<br>Finsbury Growth & Inc<br>James Fisher & Sons<br>Lloyds Banking Group<br>Petrofac<br>St Modwen Properties<br>Senior Plc | BBA<br>BWNG<br>DCC<br>ECM<br>FGT<br>FSJ<br>LLOY<br>PFC<br>SMP<br>SNR | Sell<br>Buy<br>Sell<br>Sell<br>Sell<br>Buy<br>Buy<br>Buy<br>Buy | 273.5<br>237<br>6484<br>460<br>636<br>1502<br>69<br>981<br>327<br>208 | 288<br>212<br>6000<br>505<br>659<br>1595<br>64<br>908<br>306<br>190 | 14.5<br>25<br>484<br>55<br>26<br>93<br>5<br>73<br>21<br>18 |
|---------------------------------------------------------------------------------------------------------------------------------------------------------------------------------------------|----------------------------------------------------------------------|-----------------------------------------------------------------|-----------------------------------------------------------------------|---------------------------------------------------------------------|------------------------------------------------------------|
|---------------------------------------------------------------------------------------------------------------------------------------------------------------------------------------------|----------------------------------------------------------------------|-----------------------------------------------------------------|-----------------------------------------------------------------------|---------------------------------------------------------------------|------------------------------------------------------------|

#### **CHARTS:**