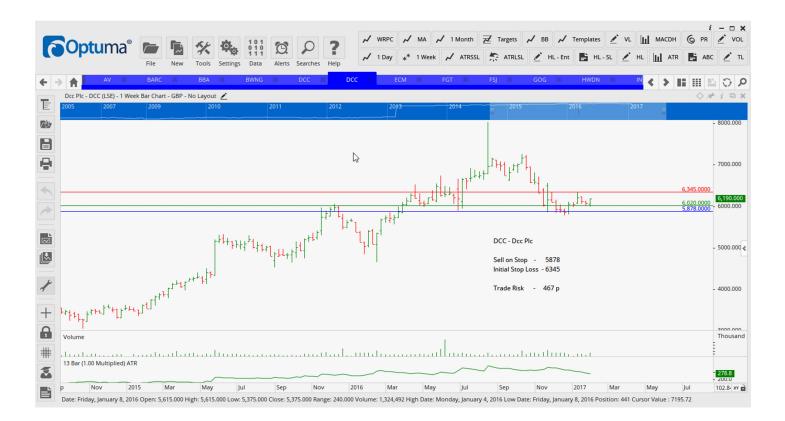

### **NEW ORDERS:**

| Bba Aviation<br>N Brown Group<br>Dcc Plc<br>Electrocomponents Plc<br>Finsbury Growth & Inc<br>James Fisher & Sons<br>Lloyds Banking Group<br>Petrofac<br>St Modwen Properties<br>Senior Plc | BBA<br>BWNG<br>DCC<br>ECM<br>FGT<br>FSJ<br>LLOY<br>PFC<br>SMP<br>SNR | Sell<br>Buy<br>Sell<br>Sell<br>Sell<br>Buy<br>Buy<br>Buy<br>Buy | 273.5<br>237<br>6484<br>460<br>636<br>1502<br>69<br>981<br>327<br>208 | 288<br>212<br>6000<br>505<br>659<br>1595<br>64<br>908<br>306<br>190 | 14.5<br>25<br>484<br>55<br>26<br>93<br>5<br>73<br>21<br>18 |
|---------------------------------------------------------------------------------------------------------------------------------------------------------------------------------------------|----------------------------------------------------------------------|-----------------------------------------------------------------|-----------------------------------------------------------------------|---------------------------------------------------------------------|------------------------------------------------------------|
|---------------------------------------------------------------------------------------------------------------------------------------------------------------------------------------------|----------------------------------------------------------------------|-----------------------------------------------------------------|-----------------------------------------------------------------------|---------------------------------------------------------------------|------------------------------------------------------------|

#### **CHARTS:**