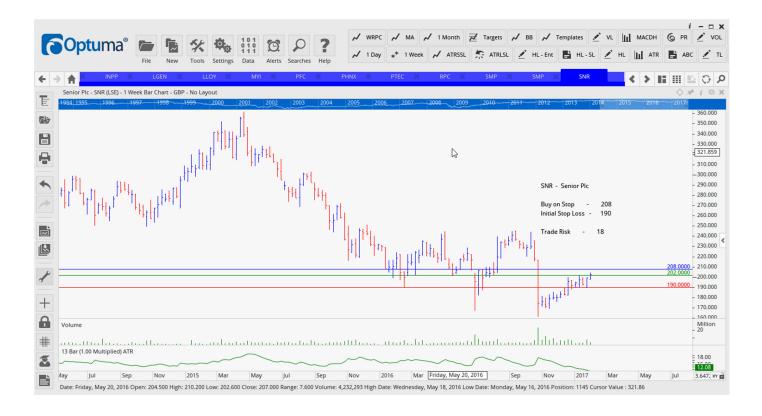

### **NEW ORDERS:**

| Bba Aviation<br>N Brown Group<br>Dcc Plc<br>Electrocomponents Plc<br>Finsbury Growth & Inc<br>James Fisher & Sons<br>Lloyds Banking Group<br>Petrofac<br>St Modwen Properties<br>Senior Plc | BBA<br>BWNG<br>DCC<br>ECM<br>FGT<br>FSJ<br>LLOY<br>PFC<br>SMP<br>SNR | Sell<br>Buy<br>Sell<br>Sell<br>Sell<br>Buy<br>Buy<br>Buy<br>Buy | 273.5<br>237<br>6484<br>460<br>636<br>1502<br>69<br>981<br>327<br>208 | 288<br>212<br>6000<br>505<br>659<br>1595<br>64<br>908<br>306<br>190 | 14.5<br>25<br>484<br>55<br>26<br>93<br>5<br>73<br>21<br>18 |
|---------------------------------------------------------------------------------------------------------------------------------------------------------------------------------------------|----------------------------------------------------------------------|-----------------------------------------------------------------|-----------------------------------------------------------------------|---------------------------------------------------------------------|------------------------------------------------------------|
|---------------------------------------------------------------------------------------------------------------------------------------------------------------------------------------------|----------------------------------------------------------------------|-----------------------------------------------------------------|-----------------------------------------------------------------------|---------------------------------------------------------------------|------------------------------------------------------------|

#### **CHARTS:**