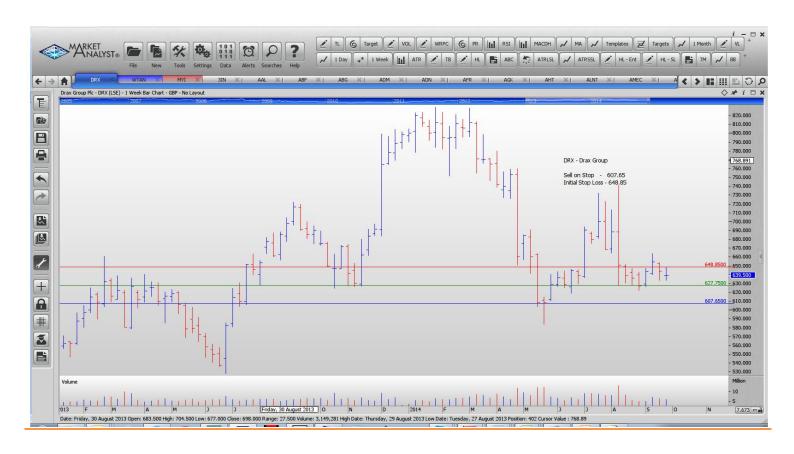

## Retained

| Drax Group             | DRX  | Sell | 607.65 | 648.85 |
|------------------------|------|------|--------|--------|
| Witan Investment Trust | WTAN | Buy  | 733    | 715    |