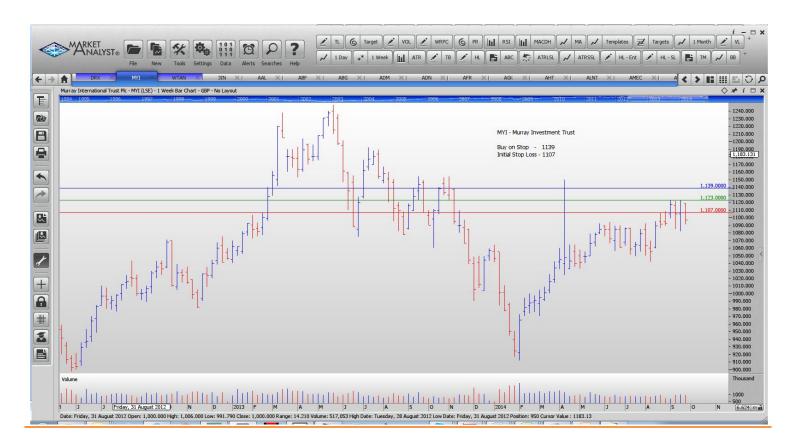

e were 0 entries and 1 exit for LSE last week.

There are new orders for this week.

**Entries:** 

Exits: Ity Plc

The colour coding we are currently using is as follows:

Amended orders or stops
Retained Orders or stops – no change

New working orders

Immediate action required

**Short Sell** 

## **OPEN POSITIONS:**

STOPS: Code OLD ACTION NEW

**Amended** 

Retained

### **WORKING ORDERS:**

#### **CANCELLED ORDERS:**

British American Tobacco, Legal & General Group

Name Code Direction Entry Stop Loss

**Amended** 

## Retained

| Drax Group             | DRX  | Sell | 607.65 | 648.85 |
|------------------------|------|------|--------|--------|
| Witan Investment Trust | WTAN | Buy  | 733    | 715    |

## **NEW ORDERS:**

Murray Investment Trust MYI Buy 1139 1107

## **CHARTS:**