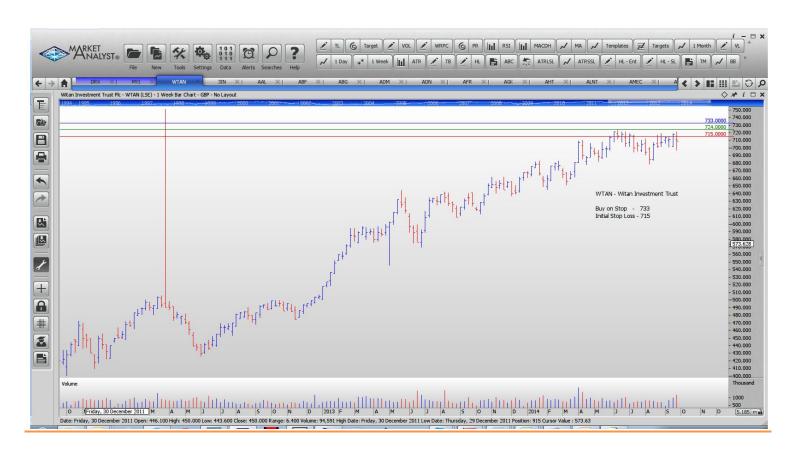

## Retained

| Drax Group             | DRX  | Sell | 607.65 | 648.85 |
|------------------------|------|------|--------|--------|
| Witan Investment Trust | WTAN | Buy  | 733    | 715    |