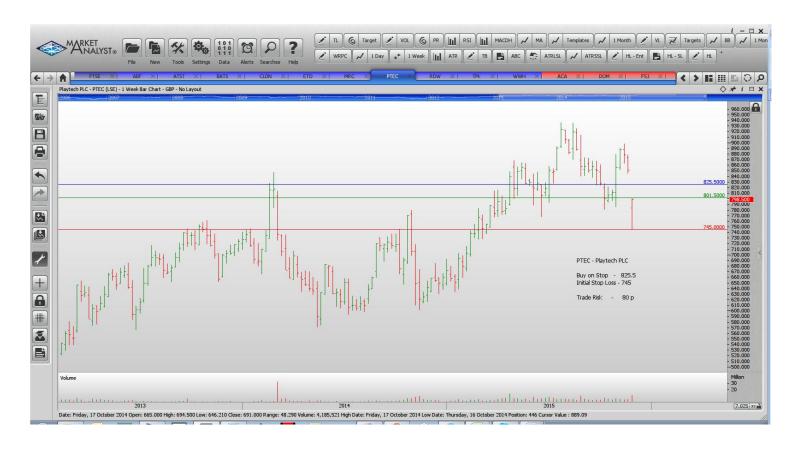

### Law Debenture Shares

| Name                                                                                                      | Code                                      | Direction                              | Entry                                           | Stop Loss Trade Risk                      |                                             |
|-----------------------------------------------------------------------------------------------------------|-------------------------------------------|----------------------------------------|-------------------------------------------------|-------------------------------------------|---------------------------------------------|
| Amended                                                                                                   |                                           |                                        |                                                 |                                           |                                             |
| Entertainment One                                                                                         | ETO                                       | Buy                                    | 230.9                                           | 193.5                                     | 37.4 p                                      |
| Retained                                                                                                  |                                           |                                        |                                                 |                                           |                                             |
| Caledonian Investments<br>Mercantile IT<br>Travis Perkins                                                 | CLDN<br>MRC<br>TPK                        | Buy<br>Buy<br>Buy                      | 2486<br>1785<br>2014.7                          | 2331<br>1709<br>1806                      | 155 p<br>76 p<br>208.7                      |
| <b>NEW ORDERS:</b>                                                                                        |                                           |                                        |                                                 |                                           |                                             |
| Associated British Foods Alliance Trust British American Tobacco Playtech PLC Redrow Plc Worldwide Health | ABF<br>ATST<br>BATS<br>PTEC<br>RDW<br>WWH | Buy<br>Buy<br>Buy<br>Buy<br>Buy<br>Buy | 3598<br>517.5<br>3981<br>825.5<br>456.6<br>1908 | 3333<br>496<br>3785<br>745<br>414<br>1760 | 265 p<br>21.5<br>196 p<br>80<br>43 p<br>148 |