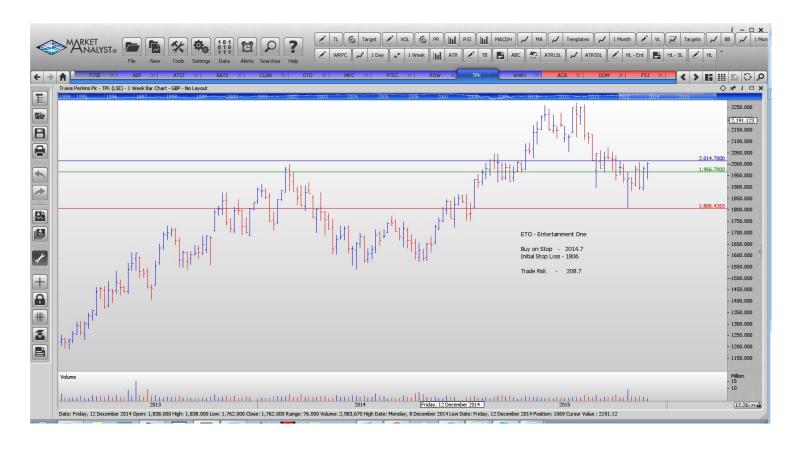

### Law Debenture Shares

| Name                                                                                                      | Code                                      | Direction                              | Entry                                           | Stop Loss Trade Risk                      |                                             |
|-----------------------------------------------------------------------------------------------------------|-------------------------------------------|----------------------------------------|-------------------------------------------------|-------------------------------------------|---------------------------------------------|
| Amended                                                                                                   |                                           |                                        |                                                 |                                           |                                             |
| Entertainment One                                                                                         | ETO                                       | Buy                                    | 230.9                                           | 193.5                                     | 37.4 p                                      |
| Retained                                                                                                  |                                           |                                        |                                                 |                                           |                                             |
| Caledonian Investments<br>Mercantile IT<br>Travis Perkins                                                 | CLDN<br>MRC<br>TPK                        | Buy<br>Buy<br>Buy                      | 2486<br>1785<br>2014.7                          | 2331<br>1709<br>1806                      | 155 p<br>76 p<br>208.7                      |
| <b>NEW ORDERS:</b>                                                                                        |                                           |                                        |                                                 |                                           |                                             |
| Associated British Foods Alliance Trust British American Tobacco Playtech PLC Redrow Plc Worldwide Health | ABF<br>ATST<br>BATS<br>PTEC<br>RDW<br>WWH | Buy<br>Buy<br>Buy<br>Buy<br>Buy<br>Buy | 3598<br>517.5<br>3981<br>825.5<br>456.6<br>1908 | 3333<br>496<br>3785<br>745<br>414<br>1760 | 265 p<br>21.5<br>196 p<br>80<br>43 p<br>148 |