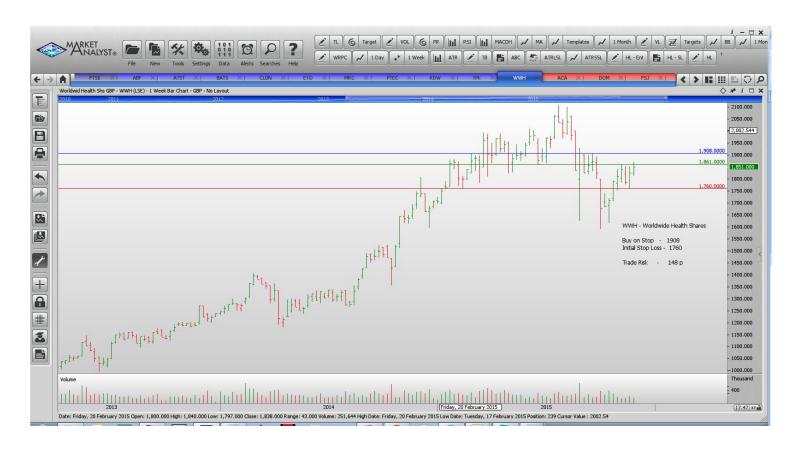

### Law Debenture Shares

| Name                                                                                                      | Code                                      | Direction                              | Entry                                           | Stop Loss Trade Risk                      |                                             |
|-----------------------------------------------------------------------------------------------------------|-------------------------------------------|----------------------------------------|-------------------------------------------------|-------------------------------------------|---------------------------------------------|
| Amended                                                                                                   |                                           |                                        |                                                 |                                           |                                             |
| Entertainment One                                                                                         | ETO                                       | Buy                                    | 230.9                                           | 193.5                                     | 37.4 p                                      |
| Retained                                                                                                  |                                           |                                        |                                                 |                                           |                                             |
| Caledonian Investments<br>Mercantile IT<br>Travis Perkins                                                 | CLDN<br>MRC<br>TPK                        | Buy<br>Buy<br>Buy                      | 2486<br>1785<br>2014.7                          | 2331<br>1709<br>1806                      | 155 p<br>76 p<br>208.7                      |
| <b>NEW ORDERS:</b>                                                                                        |                                           |                                        |                                                 |                                           |                                             |
| Associated British Foods Alliance Trust British American Tobacco Playtech PLC Redrow Plc Worldwide Health | ABF<br>ATST<br>BATS<br>PTEC<br>RDW<br>WWH | Buy<br>Buy<br>Buy<br>Buy<br>Buy<br>Buy | 3598<br>517.5<br>3981<br>825.5<br>456.6<br>1908 | 3333<br>496<br>3785<br>745<br>414<br>1760 | 265 p<br>21.5<br>196 p<br>80<br>43 p<br>148 |