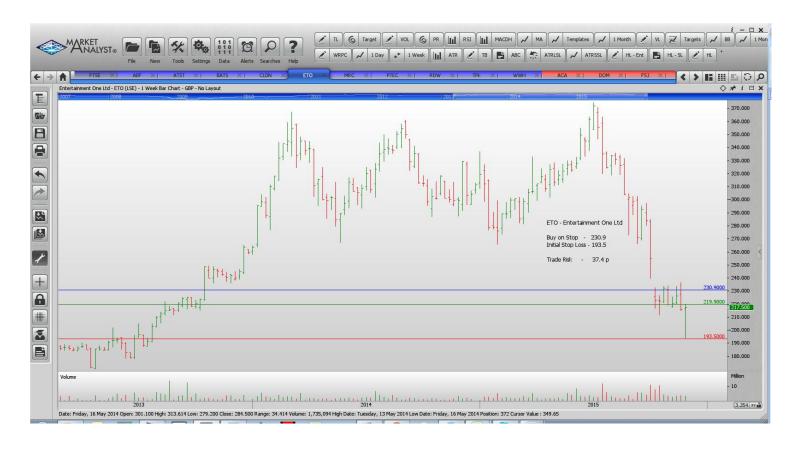

### Law Debenture Shares

| Name                                                                                                      | Code                                      | Direction                              | Entry                                           | Stop Loss Trade Risk                      |                                             |
|-----------------------------------------------------------------------------------------------------------|-------------------------------------------|----------------------------------------|-------------------------------------------------|-------------------------------------------|---------------------------------------------|
| Amended                                                                                                   |                                           |                                        |                                                 |                                           |                                             |
| Entertainment One                                                                                         | ETO                                       | Buy                                    | 230.9                                           | 193.5                                     | 37.4 p                                      |
| Retained                                                                                                  |                                           |                                        |                                                 |                                           |                                             |
| Caledonian Investments<br>Mercantile IT<br>Travis Perkins                                                 | CLDN<br>MRC<br>TPK                        | Buy<br>Buy<br>Buy                      | 2486<br>1785<br>2014.7                          | 2331<br>1709<br>1806                      | 155 p<br>76 p<br>208.7                      |
| <b>NEW ORDERS:</b>                                                                                        |                                           |                                        |                                                 |                                           |                                             |
| Associated British Foods Alliance Trust British American Tobacco Playtech PLC Redrow Plc Worldwide Health | ABF<br>ATST<br>BATS<br>PTEC<br>RDW<br>WWH | Buy<br>Buy<br>Buy<br>Buy<br>Buy<br>Buy | 3598<br>517.5<br>3981<br>825.5<br>456.6<br>1908 | 3333<br>496<br>3785<br>745<br>414<br>1760 | 265 p<br>21.5<br>196 p<br>80<br>43 p<br>148 |