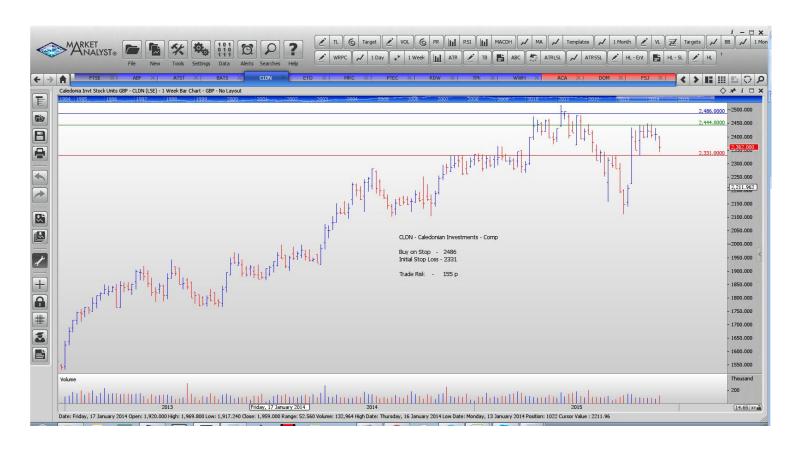

### Law Debenture Shares

| Name                                                                                                      | Code                                      | Direction                              | Entry                                           | Stop Loss Trade Risk                      |                                             |
|-----------------------------------------------------------------------------------------------------------|-------------------------------------------|----------------------------------------|-------------------------------------------------|-------------------------------------------|---------------------------------------------|
| Amended                                                                                                   |                                           |                                        |                                                 |                                           |                                             |
| Entertainment One                                                                                         | ETO                                       | Buy                                    | 230.9                                           | 193.5                                     | 37.4 p                                      |
| Retained                                                                                                  |                                           |                                        |                                                 |                                           |                                             |
| Caledonian Investments<br>Mercantile IT<br>Travis Perkins                                                 | CLDN<br>MRC<br>TPK                        | Buy<br>Buy<br>Buy                      | 2486<br>1785<br>2014.7                          | 2331<br>1709<br>1806                      | 155 p<br>76 p<br>208.7                      |
| <b>NEW ORDERS:</b>                                                                                        |                                           |                                        |                                                 |                                           |                                             |
| Associated British Foods Alliance Trust British American Tobacco Playtech PLC Redrow Plc Worldwide Health | ABF<br>ATST<br>BATS<br>PTEC<br>RDW<br>WWH | Buy<br>Buy<br>Buy<br>Buy<br>Buy<br>Buy | 3598<br>517.5<br>3981<br>825.5<br>456.6<br>1908 | 3333<br>496<br>3785<br>745<br>414<br>1760 | 265 p<br>21.5<br>196 p<br>80<br>43 p<br>148 |

### **CHARTS:**