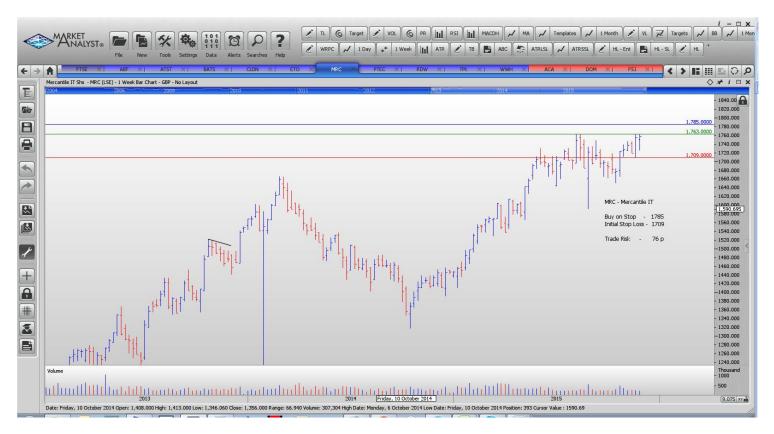

### Law Debenture Shares

| Name                                                                                                      | Code                                      | Direction                              | Entry                                           | Stop Loss Trade Risk                      |                                             |
|-----------------------------------------------------------------------------------------------------------|-------------------------------------------|----------------------------------------|-------------------------------------------------|-------------------------------------------|---------------------------------------------|
| Amended                                                                                                   |                                           |                                        |                                                 |                                           |                                             |
| Entertainment One                                                                                         | ETO                                       | Buy                                    | 230.9                                           | 193.5                                     | 37.4 p                                      |
| Retained                                                                                                  |                                           |                                        |                                                 |                                           |                                             |
| Caledonian Investments<br>Mercantile IT<br>Travis Perkins                                                 | CLDN<br>MRC<br>TPK                        | Buy<br>Buy<br>Buy                      | 2486<br>1785<br>2014.7                          | 2331<br>1709<br>1806                      | 155 p<br>76 p<br>208.7                      |
| <b>NEW ORDERS:</b>                                                                                        |                                           |                                        |                                                 |                                           |                                             |
| Associated British Foods Alliance Trust British American Tobacco Playtech PLC Redrow Plc Worldwide Health | ABF<br>ATST<br>BATS<br>PTEC<br>RDW<br>WWH | Buy<br>Buy<br>Buy<br>Buy<br>Buy<br>Buy | 3598<br>517.5<br>3981<br>825.5<br>456.6<br>1908 | 3333<br>496<br>3785<br>745<br>414<br>1760 | 265 p<br>21.5<br>196 p<br>80<br>43 p<br>148 |