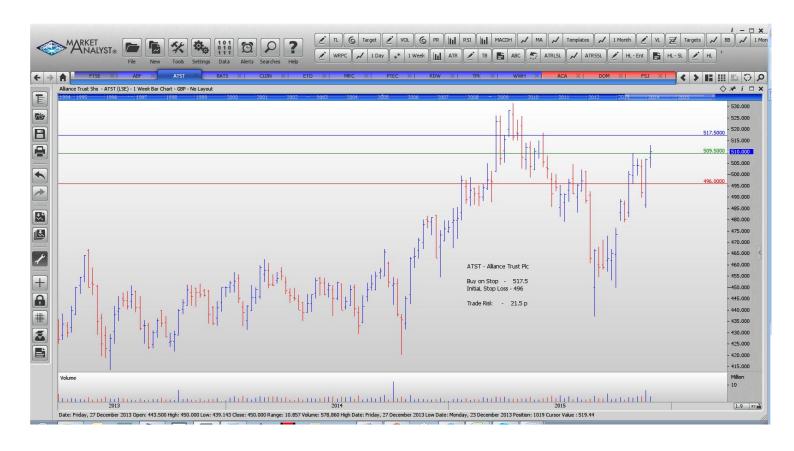

### Law Debenture Shares

| Name                                                                                                      | Code                                      | Direction                              | Entry                                           | Stop Loss Trade Risk                      |                                             |
|-----------------------------------------------------------------------------------------------------------|-------------------------------------------|----------------------------------------|-------------------------------------------------|-------------------------------------------|---------------------------------------------|
| Amended                                                                                                   |                                           |                                        |                                                 |                                           |                                             |
| Entertainment One                                                                                         | ETO                                       | Buy                                    | 230.9                                           | 193.5                                     | 37.4 p                                      |
| Retained                                                                                                  |                                           |                                        |                                                 |                                           |                                             |
| Caledonian Investments<br>Mercantile IT<br>Travis Perkins                                                 | CLDN<br>MRC<br>TPK                        | Buy<br>Buy<br>Buy                      | 2486<br>1785<br>2014.7                          | 2331<br>1709<br>1806                      | 155 p<br>76 p<br>208.7                      |
| <b>NEW ORDERS:</b>                                                                                        |                                           |                                        |                                                 |                                           |                                             |
| Associated British Foods Alliance Trust British American Tobacco Playtech PLC Redrow Plc Worldwide Health | ABF<br>ATST<br>BATS<br>PTEC<br>RDW<br>WWH | Buy<br>Buy<br>Buy<br>Buy<br>Buy<br>Buy | 3598<br>517.5<br>3981<br>825.5<br>456.6<br>1908 | 3333<br>496<br>3785<br>745<br>414<br>1760 | 265 p<br>21.5<br>196 p<br>80<br>43 p<br>148 |

### **CHARTS:**