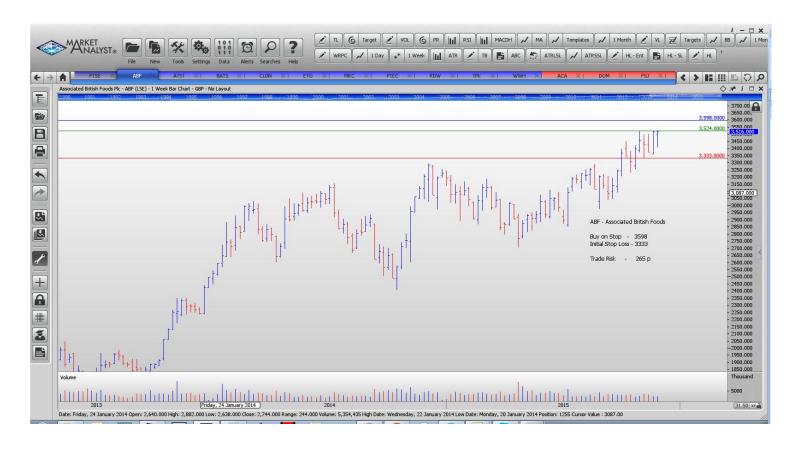

### Law Debenture Shares

| Name                                                                                                      | Code                                      | Direction                              | Entry                                           | Stop Loss Trade Risk                      |                                             |
|-----------------------------------------------------------------------------------------------------------|-------------------------------------------|----------------------------------------|-------------------------------------------------|-------------------------------------------|---------------------------------------------|
| Amended                                                                                                   |                                           |                                        |                                                 |                                           |                                             |
| Entertainment One                                                                                         | ETO                                       | Buy                                    | 230.9                                           | 193.5                                     | 37.4 p                                      |
| Retained                                                                                                  |                                           |                                        |                                                 |                                           |                                             |
| Caledonian Investments<br>Mercantile IT<br>Travis Perkins                                                 | CLDN<br>MRC<br>TPK                        | Buy<br>Buy<br>Buy                      | 2486<br>1785<br>2014.7                          | 2331<br>1709<br>1806                      | 155 p<br>76 p<br>208.7                      |
| <b>NEW ORDERS:</b>                                                                                        |                                           |                                        |                                                 |                                           |                                             |
| Associated British Foods Alliance Trust British American Tobacco Playtech PLC Redrow Plc Worldwide Health | ABF<br>ATST<br>BATS<br>PTEC<br>RDW<br>WWH | Buy<br>Buy<br>Buy<br>Buy<br>Buy<br>Buy | 3598<br>517.5<br>3981<br>825.5<br>456.6<br>1908 | 3333<br>496<br>3785<br>745<br>414<br>1760 | 265 p<br>21.5<br>196 p<br>80<br>43 p<br>148 |

### **CHARTS:**