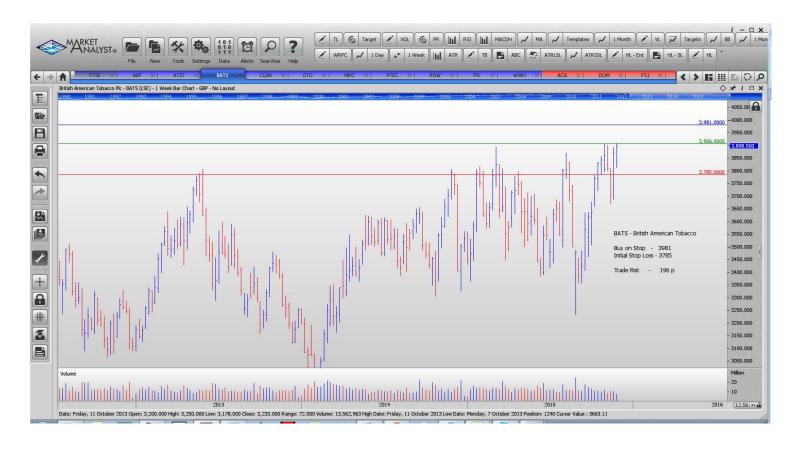

### Law Debenture Shares

| Name                                                                                                      | Code                                      | Direction                              | Entry                                           | Stop Loss Trade Risk                      |                                             |
|-----------------------------------------------------------------------------------------------------------|-------------------------------------------|----------------------------------------|-------------------------------------------------|-------------------------------------------|---------------------------------------------|
| Amended                                                                                                   |                                           |                                        |                                                 |                                           |                                             |
| Entertainment One                                                                                         | ETO                                       | Buy                                    | 230.9                                           | 193.5                                     | 37.4 p                                      |
| Retained                                                                                                  |                                           |                                        |                                                 |                                           |                                             |
| Caledonian Investments<br>Mercantile IT<br>Travis Perkins                                                 | CLDN<br>MRC<br>TPK                        | Buy<br>Buy<br>Buy                      | 2486<br>1785<br>2014.7                          | 2331<br>1709<br>1806                      | 155 p<br>76 p<br>208.7                      |
| <b>NEW ORDERS:</b>                                                                                        |                                           |                                        |                                                 |                                           |                                             |
| Associated British Foods Alliance Trust British American Tobacco Playtech PLC Redrow Plc Worldwide Health | ABF<br>ATST<br>BATS<br>PTEC<br>RDW<br>WWH | Buy<br>Buy<br>Buy<br>Buy<br>Buy<br>Buy | 3598<br>517.5<br>3981<br>825.5<br>456.6<br>1908 | 3333<br>496<br>3785<br>745<br>414<br>1760 | 265 p<br>21.5<br>196 p<br>80<br>43 p<br>148 |

### **CHARTS:**