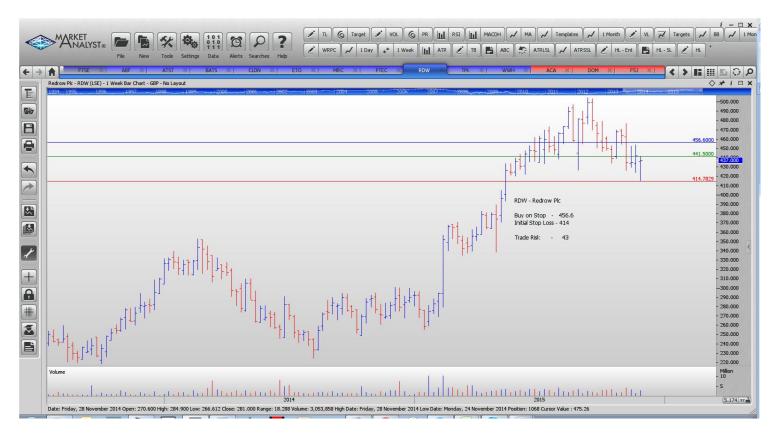

### Law Debenture Shares

| Name                                                                                                      | Code                                      | Direction                              | Entry                                           | Stop Loss Trade Risk                      |                                             |
|-----------------------------------------------------------------------------------------------------------|-------------------------------------------|----------------------------------------|-------------------------------------------------|-------------------------------------------|---------------------------------------------|
| Amended                                                                                                   |                                           |                                        |                                                 |                                           |                                             |
| Entertainment One                                                                                         | ETO                                       | Buy                                    | 230.9                                           | 193.5                                     | 37.4 p                                      |
| Retained                                                                                                  |                                           |                                        |                                                 |                                           |                                             |
| Caledonian Investments<br>Mercantile IT<br>Travis Perkins                                                 | CLDN<br>MRC<br>TPK                        | Buy<br>Buy<br>Buy                      | 2486<br>1785<br>2014.7                          | 2331<br>1709<br>1806                      | 155 p<br>76 p<br>208.7                      |
| <b>NEW ORDERS:</b>                                                                                        |                                           |                                        |                                                 |                                           |                                             |
| Associated British Foods Alliance Trust British American Tobacco Playtech PLC Redrow Plc Worldwide Health | ABF<br>ATST<br>BATS<br>PTEC<br>RDW<br>WWH | Buy<br>Buy<br>Buy<br>Buy<br>Buy<br>Buy | 3598<br>517.5<br>3981<br>825.5<br>456.6<br>1908 | 3333<br>496<br>3785<br>745<br>414<br>1760 | 265 p<br>21.5<br>196 p<br>80<br>43 p<br>148 |