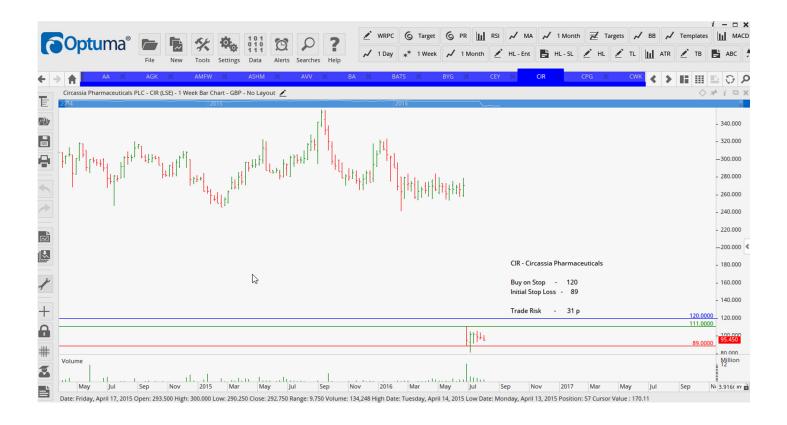

| AA Public Limited Comp                                                   | aa                | Buy                | 262                 | 233                       | 29 p                               |
|--------------------------------------------------------------------------|-------------------|--------------------|---------------------|---------------------------|------------------------------------|
| Aggreko Plc                                                              | Agk               | Buy                | 1315                | 1218                      | 97 p                               |
| Amec Foster Wheeler                                                      | Amfw              | Buy                | 500.5               | 400                       | 100 p                              |
| Ashmore Group Plc                                                        | ASHM              | Sell               | 312                 | 349                       | 37 p                               |
| BA Systems                                                               | BA                | Sell               | 519                 | 548                       | 31 p                               |
| British American Tobacco                                                 | BATS              | Sell               | 4703                | 5135                      | 432                                |
| Centamin Plc                                                             | CEY               | Sell               | 148.3               | 169.6                     | 21 p                               |
| Circassia Pharmaceuticals<br>Hikma Pharmaeceuticals<br>Rangold Resources | CIR<br>HIK<br>RRS | Buy<br>Buy<br>Sell | 120<br>2687<br>8325 | 89<br>2480<br>9575<br>722 | 31 p<br>207<br><mark>1250 p</mark> |
| Tate & Lyle                                                              | TATE              | Sell               | 665                 | 723                       | 58 p                               |
| Unilever Plc                                                             | ULVR              | Sell               | 3473                | 3687                      | 214 p                              |
| United Utilities                                                         | UU                | Sell               | 994                 | 1066                      | 72                                 |

# **CHARTS:**