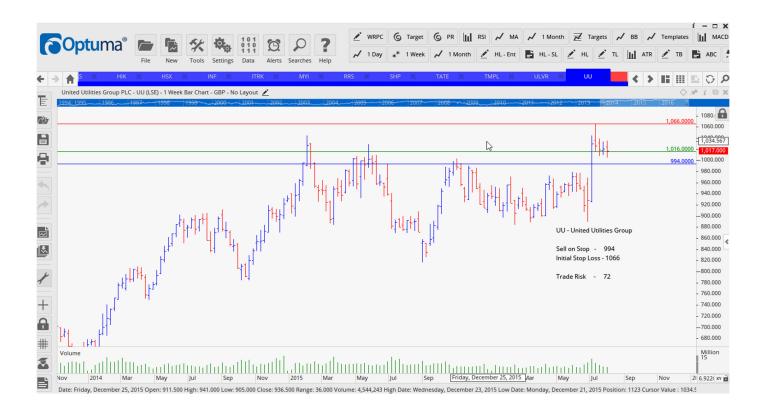

| AA Public Limited Comp                                                   | aa                | Buy                | 262                 | 233                       | 29 p                               |
|--------------------------------------------------------------------------|-------------------|--------------------|---------------------|---------------------------|------------------------------------|
| Aggreko Plc                                                              | Agk               | Buy                | 1315                | 1218                      | 97 p                               |
| Amec Foster Wheeler                                                      | Amfw              | Buy                | 500.5               | 400                       | 100 p                              |
| Ashmore Group Plc                                                        | ASHM              | Sell               | 312                 | 349                       | 37 p                               |
| BA Systems                                                               | BA                | Sell               | 519                 | 548                       | 31 p                               |
| British American Tobacco                                                 | BATS              | Sell               | 4703                | 5135                      | 432                                |
| Centamin Plc                                                             | CEY               | Sell               | 148.3               | 169.6                     | 21 p                               |
| Circassia Pharmaceuticals<br>Hikma Pharmaeceuticals<br>Rangold Resources | CIR<br>HIK<br>RRS | Buy<br>Buy<br>Sell | 120<br>2687<br>8325 | 89<br>2480<br>9575<br>722 | 31 p<br>207<br><mark>1250 p</mark> |
| Tate & Lyle                                                              | TATE              | Sell               | 665                 | 723                       | 58 p                               |
| Unilever Plc                                                             | ULVR              | Sell               | 3473                | 3687                      | 214 p                              |
| United Utilities                                                         | UU                | Sell               | 994                 | 1066                      | 72                                 |