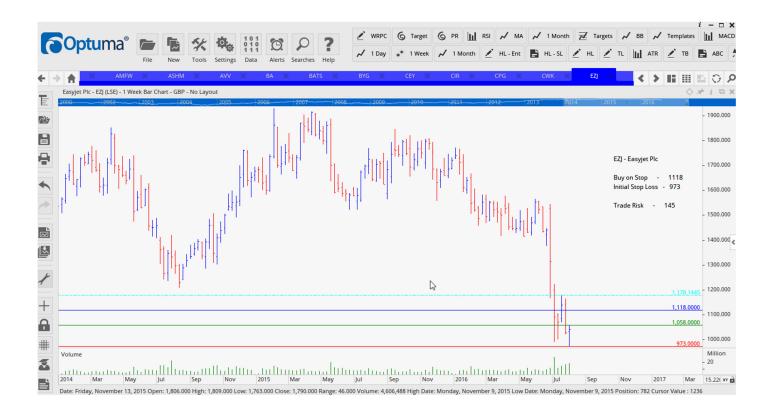

# **NEW ORDERS:**

| Aveva            | AVV  | Buy  | 1983 | 1837 | 156              |
|------------------|------|------|------|------|------------------|
| Big Yellow Group | BYG  | Sell | 680  | 741  | 61               |
| Compass Group    | CPG  | Sell | 1389 | 1479 | <mark>90</mark>  |
| Cranswick        | CWK  | Sell | 2166 | 2414 | <mark>248</mark> |
| Easzyjet         | EZJ  | Buy  | 1118 | 973  | 145              |
| Hays Plc         | HAS  | Buy  | 126  | 111  | 15               |
| Hiscox           | HSX  | Sell | 1021 | 1097 | <mark>76</mark>  |
| Informa Plc      | INF  | Sell | 697  | 750  | <mark>53</mark>  |
| Intertek         | ITRK | Sell | 3533 | 3706 | <mark>273</mark> |
| Murray Int Tr    | MYI  | Sell | 1031 | 1089 | <mark>58</mark>  |
| Shire Plc        | SHP  | Buy  | 5040 | 4735 | 305              |
| Temple Bar Inv   | TMPL | Buy  | 1072 | 1128 | 56               |