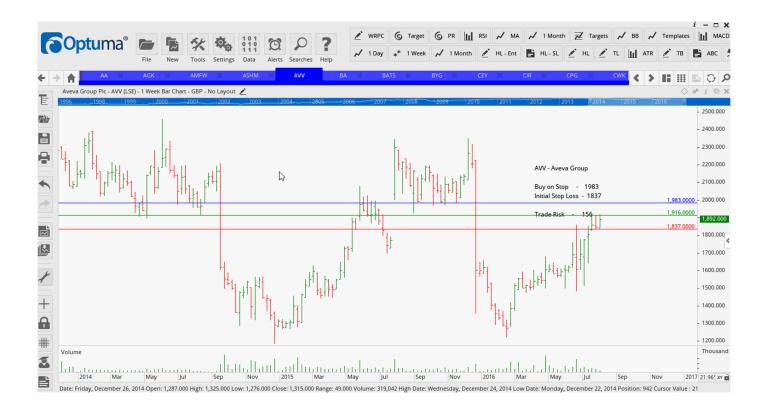

# **NEW ORDERS:**

| Aveva            | AVV  | Buy  | 1983 | 1837 | 156              |
|------------------|------|------|------|------|------------------|
| Big Yellow Group | BYG  | Sell | 680  | 741  | 61               |
| Compass Group    | CPG  | Sell | 1389 | 1479 | <mark>90</mark>  |
| Cranswick        | CWK  | Sell | 2166 | 2414 | <mark>248</mark> |
| Easzyjet         | EZJ  | Buy  | 1118 | 973  | 145              |
| Hays Plc         | HAS  | Buy  | 126  | 111  | 15               |
| Hiscox           | HSX  | Sell | 1021 | 1097 | <mark>76</mark>  |
| Informa Plc      | INF  | Sell | 697  | 750  | <mark>53</mark>  |
| Intertek         | ITRK | Sell | 3533 | 3706 | <mark>273</mark> |
| Murray Int Tr    | MYI  | Sell | 1031 | 1089 | <mark>58</mark>  |
| Shire Plc        | SHP  | Buy  | 5040 | 4735 | 305              |
| Temple Bar Inv   | TMPL | Buy  | 1072 | 1128 | 56               |