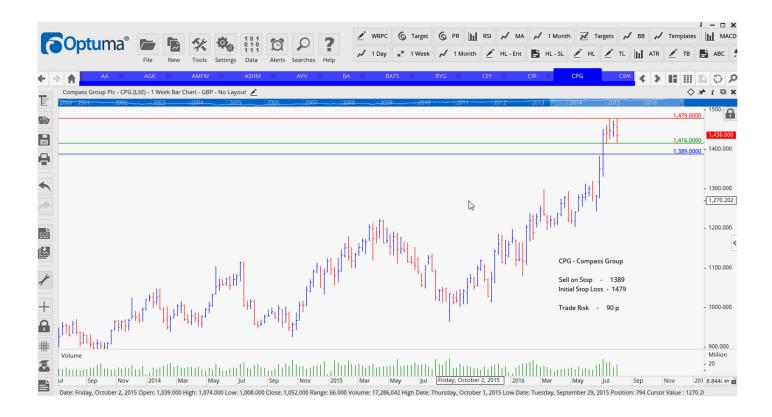

# **NEW ORDERS:**

| Aveva            | AVV  | Buy  | 1983 | 1837 | 156              |
|------------------|------|------|------|------|------------------|
| Big Yellow Group | BYG  | Sell | 680  | 741  | 61               |
| Compass Group    | CPG  | Sell | 1389 | 1479 | <mark>90</mark>  |
| Cranswick        | CWK  | Sell | 2166 | 2414 | <mark>248</mark> |
| Easzyjet         | EZJ  | Buy  | 1118 | 973  | 145              |
| Hays Plc         | HAS  | Buy  | 126  | 111  | 15               |
| Hiscox           | HSX  | Sell | 1021 | 1097 | <mark>76</mark>  |
| Informa Plc      | INF  | Sell | 697  | 750  | <mark>53</mark>  |
| Intertek         | ITRK | Sell | 3533 | 3706 | <mark>273</mark> |
| Murray Int Tr    | MYI  | Sell | 1031 | 1089 | <mark>58</mark>  |
| Shire Plc        | SHP  | Buy  | 5040 | 4735 | 305              |
| Temple Bar Inv   | TMPL | Buy  | 1072 | 1128 | 56               |

# **CHARTS:**