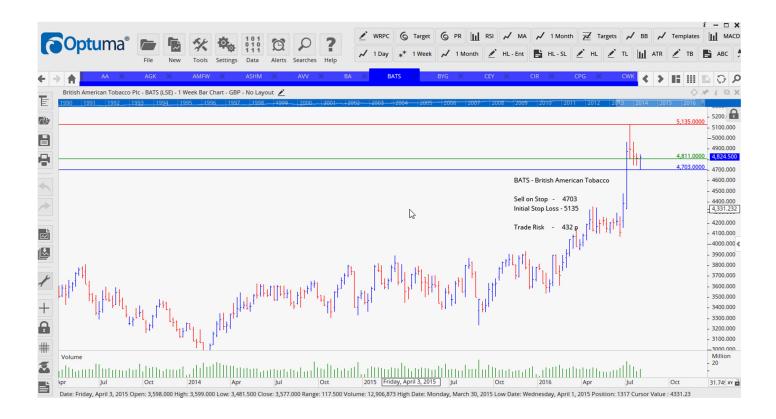

| AA Public Limited Comp                                                   | aa                | Buy                | 262                 | 233                       | 29 p                               |
|--------------------------------------------------------------------------|-------------------|--------------------|---------------------|---------------------------|------------------------------------|
| Aggreko Plc                                                              | Agk               | Buy                | 1315                | 1218                      | 97 p                               |
| Amec Foster Wheeler                                                      | Amfw              | Buy                | 500.5               | 400                       | 100 p                              |
| Ashmore Group Plc                                                        | ASHM              | Sell               | 312                 | 349                       | 37 p                               |
| BA Systems                                                               | BA                | Sell               | 519                 | 548                       | 31 p                               |
| British American Tobacco                                                 | BATS              | Sell               | 4703                | 5135                      | 432                                |
| Centamin Plc                                                             | CEY               | Sell               | 148.3               | 169.6                     | 21 p                               |
| Circassia Pharmaceuticals<br>Hikma Pharmaeceuticals<br>Rangold Resources | CIR<br>HIK<br>RRS | Buy<br>Buy<br>Sell | 120<br>2687<br>8325 | 89<br>2480<br>9575<br>722 | 31 p<br>207<br><mark>1250 p</mark> |
| Tate & Lyle                                                              | TATE              | Sell               | 665                 | 723                       | 58 p                               |
| Unilever Plc                                                             | ULVR              | Sell               | 3473                | 3687                      | 214 p                              |
| United Utilities                                                         | UU                | Sell               | 994                 | 1066                      | 72                                 |