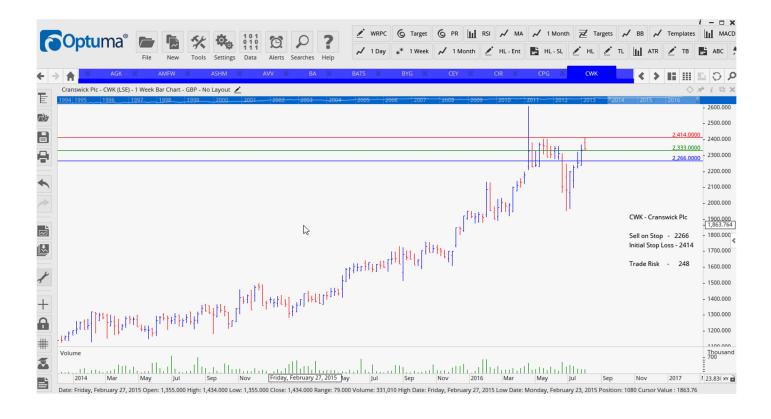

# **NEW ORDERS:**

| Aveva            | AVV  | Buy  | 1983 | 1837 | 156              |
|------------------|------|------|------|------|------------------|
| Big Yellow Group | BYG  | Sell | 680  | 741  | 61               |
| Compass Group    | CPG  | Sell | 1389 | 1479 | <mark>90</mark>  |
| Cranswick        | CWK  | Sell | 2166 | 2414 | <mark>248</mark> |
| Easzyjet         | EZJ  | Buy  | 1118 | 973  | 145              |
| Hays Plc         | HAS  | Buy  | 126  | 111  | 15               |
| Hiscox           | HSX  | Sell | 1021 | 1097 | <mark>76</mark>  |
| Informa Plc      | INF  | Sell | 697  | 750  | <mark>53</mark>  |
| Intertek         | ITRK | Sell | 3533 | 3706 | <mark>273</mark> |
| Murray Int Tr    | MYI  | Sell | 1031 | 1089 | <mark>58</mark>  |
| Shire Plc        | SHP  | Buy  | 5040 | 4735 | 305              |
| Temple Bar Inv   | TMPL | Buy  | 1072 | 1128 | 56               |

# **CHARTS:**