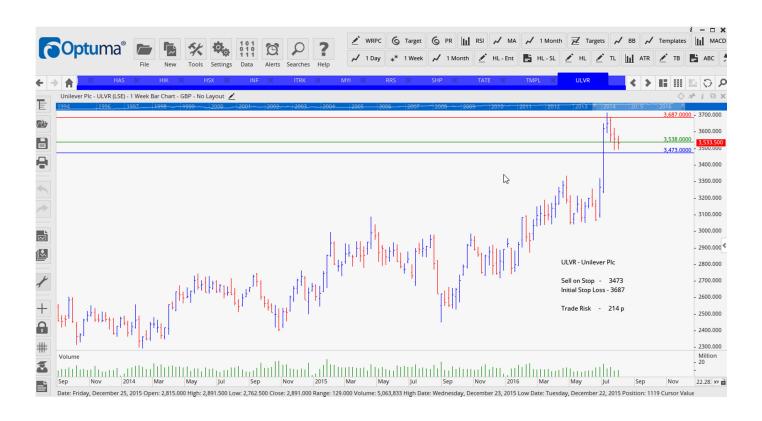

| AA Public Limited Comp                                                   | aa                | Buy                | 262                 | 233                       | 29 p                               |
|--------------------------------------------------------------------------|-------------------|--------------------|---------------------|---------------------------|------------------------------------|
| Aggreko Plc                                                              | Agk               | Buy                | 1315                | 1218                      | 97 p                               |
| Amec Foster Wheeler                                                      | Amfw              | Buy                | 500.5               | 400                       | 100 p                              |
| Ashmore Group Plc                                                        | ASHM              | Sell               | 312                 | 349                       | 37 p                               |
| BA Systems                                                               | BA                | Sell               | 519                 | 548                       | 31 p                               |
| British American Tobacco                                                 | BATS              | Sell               | 4703                | 5135                      | 432                                |
| Centamin Plc                                                             | CEY               | Sell               | 148.3               | 169.6                     | 21 p                               |
| Circassia Pharmaceuticals<br>Hikma Pharmaeceuticals<br>Rangold Resources | CIR<br>HIK<br>RRS | Buy<br>Buy<br>Sell | 120<br>2687<br>8325 | 89<br>2480<br>9575<br>722 | 31 p<br>207<br><mark>1250 p</mark> |
| Tate & Lyle                                                              | TATE              | Sell               | 665                 | 723                       | 58 p                               |
| Unilever Plc                                                             | ULVR              | Sell               | 3473                | 3687                      | 214 p                              |
| United Utilities                                                         | UU                | Sell               | 994                 | 1066                      | 72                                 |