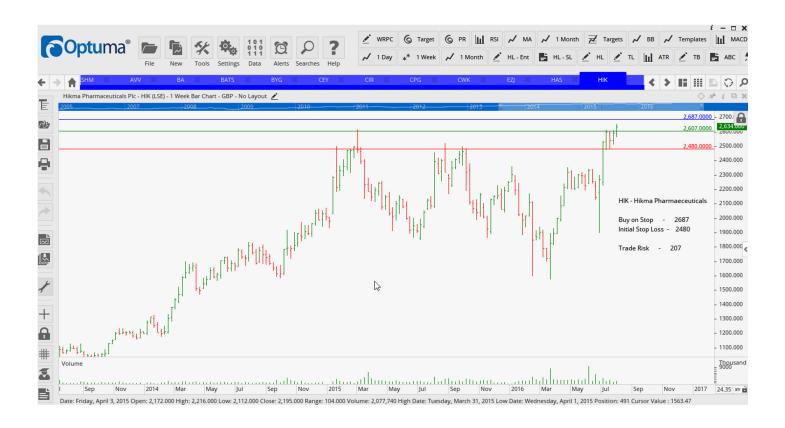

| AA Public Limited Comp                                                   | aa                | Buy                | 262                 | 233                       | 29 p                               |
|--------------------------------------------------------------------------|-------------------|--------------------|---------------------|---------------------------|------------------------------------|
| Aggreko Plc                                                              | Agk               | Buy                | 1315                | 1218                      | 97 p                               |
| Amec Foster Wheeler                                                      | Amfw              | Buy                | 500.5               | 400                       | 100 p                              |
| Ashmore Group Plc                                                        | ASHM              | Sell               | 312                 | 349                       | 37 p                               |
| BA Systems                                                               | BA                | Sell               | 519                 | 548                       | 31 p                               |
| British American Tobacco                                                 | BATS              | Sell               | 4703                | 5135                      | 432                                |
| Centamin Plc                                                             | CEY               | Sell               | 148.3               | 169.6                     | 21 p                               |
| Circassia Pharmaceuticals<br>Hikma Pharmaeceuticals<br>Rangold Resources | CIR<br>HIK<br>RRS | Buy<br>Buy<br>Sell | 120<br>2687<br>8325 | 89<br>2480<br>9575<br>722 | 31 p<br>207<br><mark>1250 p</mark> |
| Tate & Lyle                                                              | TATE              | Sell               | 665                 | 723                       | 58 p                               |
| Unilever Plc                                                             | ULVR              | Sell               | 3473                | 3687                      | 214 p                              |
| United Utilities                                                         | UU                | Sell               | 994                 | 1066                      | 72                                 |