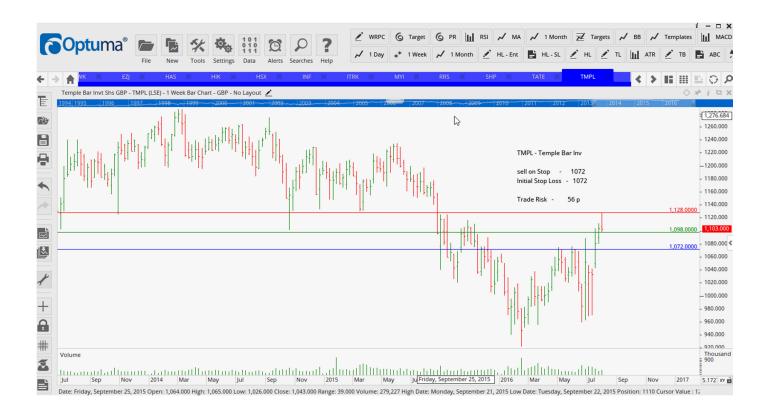

# **NEW ORDERS:**

| Aveva            | AVV  | Buy  | 1983 | 1837 | 156              |
|------------------|------|------|------|------|------------------|
| Big Yellow Group | BYG  | Sell | 680  | 741  | 61               |
| Compass Group    | CPG  | Sell | 1389 | 1479 | <mark>90</mark>  |
| Cranswick        | CWK  | Sell | 2166 | 2414 | <mark>248</mark> |
| Easzyjet         | EZJ  | Buy  | 1118 | 973  | 145              |
| Hays Plc         | HAS  | Buy  | 126  | 111  | 15               |
| Hiscox           | HSX  | Sell | 1021 | 1097 | <mark>76</mark>  |
| Informa Plc      | INF  | Sell | 697  | 750  | <mark>53</mark>  |
| Intertek         | ITRK | Sell | 3533 | 3706 | <mark>273</mark> |
| Murray Int Tr    | MYI  | Sell | 1031 | 1089 | <mark>58</mark>  |
| Shire Plc        | SHP  | Buy  | 5040 | 4735 | 305              |
| Temple Bar Inv   | TMPL | Buy  | 1072 | 1128 | 56               |