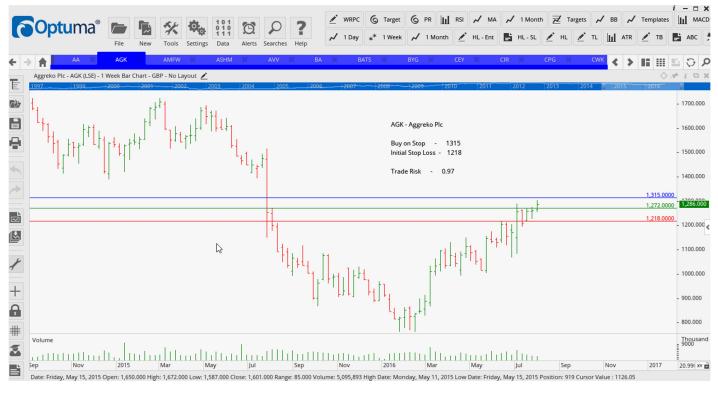

# **OPEN POSITIONS:**

| STOPS:                 | Code            | OLD               | ACTION | NEW              |
|------------------------|-----------------|-------------------|--------|------------------|
| Amended                |                 |                   |        |                  |
| Aggreko Plc            | AGK             | 1097              | Amend  | 1127             |
| Aldermore Group        | ALD             | 110               | Amend  | 122              |
| BHP Billiton           | BLT             | 1036.8            | Amend  | 1068             |
| Hikma Pharmaceuticals  | HIK             | 2311              | Amend  | 2435             |
| Interserve             | IRV             | 230.4             | Amend  | 248              |
| National Grid          | NG              | 1148              | Amend  | 1128             |
| Paragon Group          | PAG             | 241.7             | Amend  | 242              |
| Petrofac Plc           | PFC             | 711               | Amend  | 734.5            |
| Provident Finance      | PFG             | 2422              | Amend  | 2558             |
| Royal Bank of Scotland | RBS             | 155.2             | Amend  | 160              |
| Smith & Nephew         | <mark>SN</mark> | <mark>1324</mark> | Amend  | <mark>544</mark> |
| Standard chartered     | STAN            | 519               | Amend  | 593              |
| William Hill           | WMH             | 281.8             | Amend  | 304              |

#### **CANCELLED ORDERS:**

Diageo Plc, Pearson Plc

| Name                                                         | Code              | Direction         | Entry                | Stop Loss Trade Risk |                       |
|--------------------------------------------------------------|-------------------|-------------------|----------------------|----------------------|-----------------------|
| Amended                                                      |                   |                   |                      |                      |                       |
| Retained                                                     |                   |                   |                      |                      |                       |
| AA Public Limited Comp<br>Aggreko Plc<br>Amec Foster Wheeler | AA<br>AGK<br>AMFW | Buy<br>Buy<br>Buy | 262<br>1315<br>500.5 | 233<br>1218<br>400   | 29 p<br>97 p<br>100 p |
| Ashmore Group Plc                                            | ASHM              | Sell              | 312                  | 349                  | <mark>37 p</mark>     |

| AA Public Limited Comp                                                   | aa                | Buy                | 262                 | 233                       | 29 p                               |
|--------------------------------------------------------------------------|-------------------|--------------------|---------------------|---------------------------|------------------------------------|
| Aggreko Plc                                                              | Agk               | Buy                | 1315                | 1218                      | 97 p                               |
| Amec Foster Wheeler                                                      | Amfw              | Buy                | 500.5               | 400                       | 100 p                              |
| Ashmore Group Plc                                                        | ASHM              | Sell               | 312                 | 349                       | 37 p                               |
| BA Systems                                                               | BA                | Sell               | 519                 | 548                       | 31 p                               |
| British American Tobacco                                                 | BATS              | Sell               | 4703                | 5135                      | 432                                |
| Centamin Plc                                                             | CEY               | Sell               | 148.3               | 169.6                     | 21 p                               |
| Circassia Pharmaceuticals<br>Hikma Pharmaeceuticals<br>Rangold Resources | CIR<br>HIK<br>RRS | Buy<br>Buy<br>Sell | 120<br>2687<br>8325 | 89<br>2480<br>9575<br>722 | 31 p<br>207<br><mark>1250 p</mark> |
| Tate & Lyle                                                              | TATE              | Sell               | 665                 | 723                       | 58 p                               |
| Unilever Plc                                                             | ULVR              | Sell               | 3473                | 3687                      | 214 p                              |
| United Utilities                                                         | UU                | Sell               | 994                 | 1066                      | 72                                 |