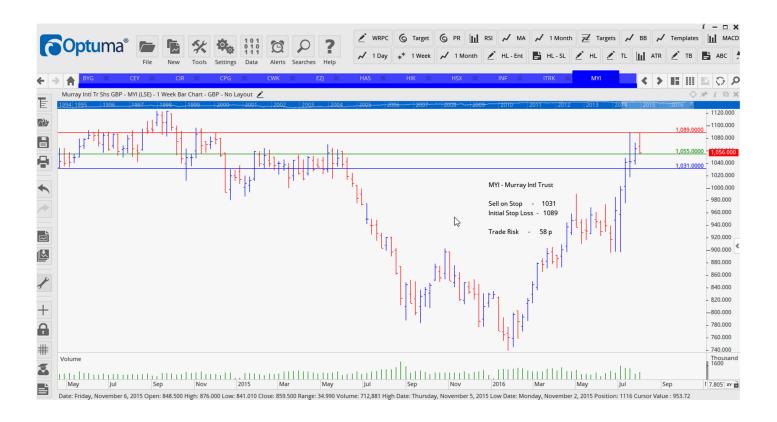

# **NEW ORDERS:**

| Aveva            | AVV  | Buy  | 1983 | 1837 | 156              |
|------------------|------|------|------|------|------------------|
| Big Yellow Group | BYG  | Sell | 680  | 741  | 61               |
| Compass Group    | CPG  | Sell | 1389 | 1479 | <mark>90</mark>  |
| Cranswick        | CWK  | Sell | 2166 | 2414 | <mark>248</mark> |
| Easzyjet         | EZJ  | Buy  | 1118 | 973  | 145              |
| Hays Plc         | HAS  | Buy  | 126  | 111  | 15               |
| Hiscox           | HSX  | Sell | 1021 | 1097 | <mark>76</mark>  |
| Informa Plc      | INF  | Sell | 697  | 750  | <mark>53</mark>  |
| Intertek         | ITRK | Sell | 3533 | 3706 | <mark>273</mark> |
| Murray Int Tr    | MYI  | Sell | 1031 | 1089 | <mark>58</mark>  |
| Shire Plc        | SHP  | Buy  | 5040 | 4735 | 305              |
| Temple Bar Inv   | TMPL | Buy  | 1072 | 1128 | 56               |