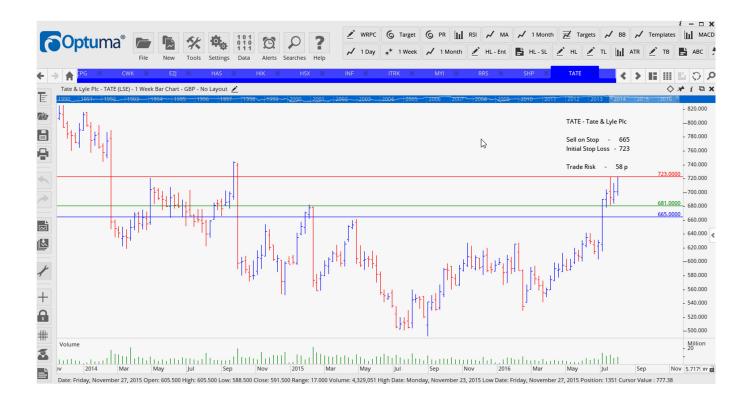

| AA Public Limited Comp                                                   | aa                | Buy                | 262                 | 233                       | 29 p                               |
|--------------------------------------------------------------------------|-------------------|--------------------|---------------------|---------------------------|------------------------------------|
| Aggreko Plc                                                              | Agk               | Buy                | 1315                | 1218                      | 97 p                               |
| Amec Foster Wheeler                                                      | Amfw              | Buy                | 500.5               | 400                       | 100 p                              |
| Ashmore Group Plc                                                        | ASHM              | Sell               | 312                 | 349                       | 37 p                               |
| BA Systems                                                               | BA                | Sell               | 519                 | 548                       | 31 p                               |
| British American Tobacco                                                 | BATS              | Sell               | 4703                | 5135                      | 432                                |
| Centamin Plc                                                             | CEY               | Sell               | 148.3               | 169.6                     | 21 p                               |
| Circassia Pharmaceuticals<br>Hikma Pharmaeceuticals<br>Rangold Resources | CIR<br>HIK<br>RRS | Buy<br>Buy<br>Sell | 120<br>2687<br>8325 | 89<br>2480<br>9575<br>722 | 31 p<br>207<br><mark>1250 p</mark> |
| Tate & Lyle                                                              | TATE              | Sell               | 665                 | 723                       | 58 p                               |
| Unilever Plc                                                             | ULVR              | Sell               | 3473                | 3687                      | 214 p                              |
| United Utilities                                                         | UU                | Sell               | 994                 | 1066                      | 72                                 |