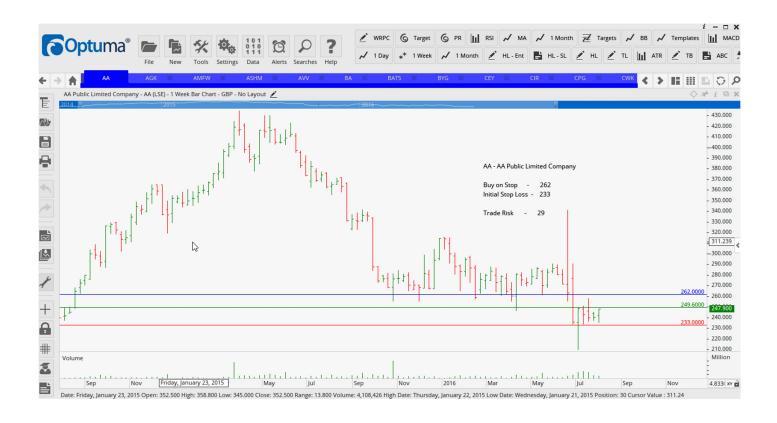

#### **CANCELLED ORDERS:**

Diageo Plc, Pearson Plc

| Name                                                         | Code              | Direction         | Entry                | Stop Loss Trade Risk |                       |
|--------------------------------------------------------------|-------------------|-------------------|----------------------|----------------------|-----------------------|
| Amended                                                      |                   |                   |                      |                      |                       |
| Retained                                                     |                   |                   |                      |                      |                       |
| AA Public Limited Comp<br>Aggreko Plc<br>Amec Foster Wheeler | AA<br>AGK<br>AMFW | Buy<br>Buy<br>Buy | 262<br>1315<br>500.5 | 233<br>1218<br>400   | 29 p<br>97 p<br>100 p |
| Ashmore Group Plc                                            | ASHM              | Sell              | 312                  | 349                  | <mark>37 p</mark>     |

| AA Public Limited Comp                                                   | aa                | Buy                | 262                 | 233                       | 29 p                               |
|--------------------------------------------------------------------------|-------------------|--------------------|---------------------|---------------------------|------------------------------------|
| Aggreko Plc                                                              | Agk               | Buy                | 1315                | 1218                      | 97 p                               |
| Amec Foster Wheeler                                                      | Amfw              | Buy                | 500.5               | 400                       | 100 p                              |
| Ashmore Group Plc                                                        | ASHM              | Sell               | 312                 | 349                       | 37 p                               |
| BA Systems                                                               | BA                | Sell               | 519                 | 548                       | 31 p                               |
| British American Tobacco                                                 | BATS              | Sell               | 4703                | 5135                      | 432                                |
| Centamin Plc                                                             | CEY               | Sell               | 148.3               | 169.6                     | 21 p                               |
| Circassia Pharmaceuticals<br>Hikma Pharmaeceuticals<br>Rangold Resources | CIR<br>HIK<br>RRS | Buy<br>Buy<br>Sell | 120<br>2687<br>8325 | 89<br>2480<br>9575<br>722 | 31 p<br>207<br><mark>1250 p</mark> |
| Tate & Lyle                                                              | TATE              | Sell               | 665                 | 723                       | 58 p                               |
| Unilever Plc                                                             | ULVR              | Sell               | 3473                | 3687                      | 214 p                              |
| United Utilities                                                         | UU                | Sell               | 994                 | 1066                      | 72                                 |