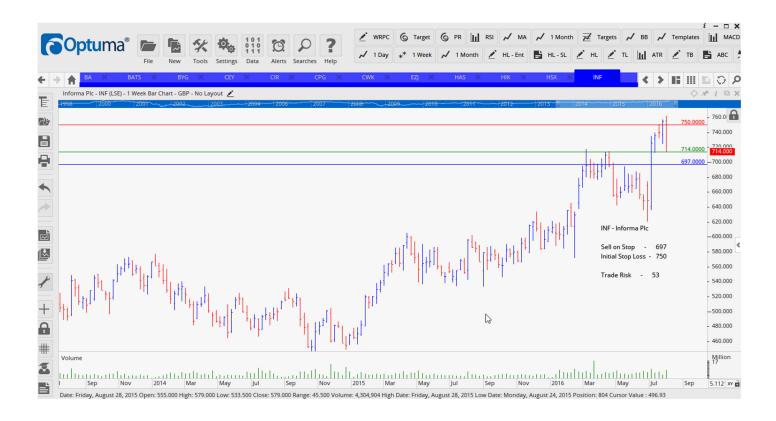

# **NEW ORDERS:**

| Aveva            | AVV  | Buy  | 1983 | 1837 | 156              |
|------------------|------|------|------|------|------------------|
| Big Yellow Group | BYG  | Sell | 680  | 741  | 61               |
| Compass Group    | CPG  | Sell | 1389 | 1479 | <mark>90</mark>  |
| Cranswick        | CWK  | Sell | 2166 | 2414 | <mark>248</mark> |
| Easzyjet         | EZJ  | Buy  | 1118 | 973  | 145              |
| Hays Plc         | HAS  | Buy  | 126  | 111  | 15               |
| Hiscox           | HSX  | Sell | 1021 | 1097 | <mark>76</mark>  |
| Informa Plc      | INF  | Sell | 697  | 750  | <mark>53</mark>  |
| Intertek         | ITRK | Sell | 3533 | 3706 | <mark>273</mark> |
| Murray Int Tr    | MYI  | Sell | 1031 | 1089 | <mark>58</mark>  |
| Shire Plc        | SHP  | Buy  | 5040 | 4735 | 305              |
| Temple Bar Inv   | TMPL | Buy  | 1072 | 1128 | 56               |