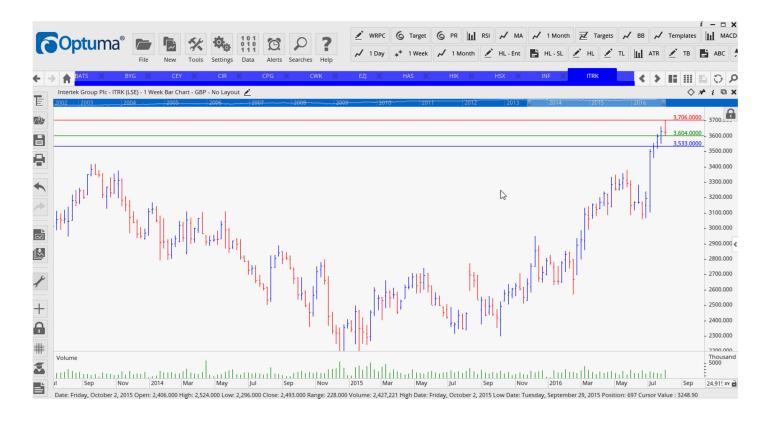

# **NEW ORDERS:**

| Aveva            | AVV  | Buy  | 1983 | 1837 | 156              |
|------------------|------|------|------|------|------------------|
| Big Yellow Group | BYG  | Sell | 680  | 741  | 61               |
| Compass Group    | CPG  | Sell | 1389 | 1479 | <mark>90</mark>  |
| Cranswick        | CWK  | Sell | 2166 | 2414 | <mark>248</mark> |
| Easzyjet         | EZJ  | Buy  | 1118 | 973  | 145              |
| Hays Plc         | HAS  | Buy  | 126  | 111  | 15               |
| Hiscox           | HSX  | Sell | 1021 | 1097 | <mark>76</mark>  |
| Informa Plc      | INF  | Sell | 697  | 750  | <mark>53</mark>  |
| Intertek         | ITRK | Sell | 3533 | 3706 | <mark>273</mark> |
| Murray Int Tr    | MYI  | Sell | 1031 | 1089 | <mark>58</mark>  |
| Shire Plc        | SHP  | Buy  | 5040 | 4735 | 305              |
| Temple Bar Inv   | TMPL | Buy  | 1072 | 1128 | 56               |