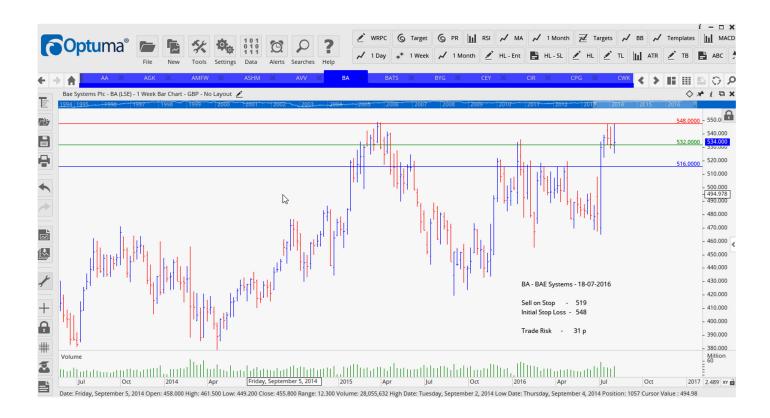

| AA Public Limited Comp                                                   | aa                | Buy                | 262                 | 233                       | 29 p                               |
|--------------------------------------------------------------------------|-------------------|--------------------|---------------------|---------------------------|------------------------------------|
| Aggreko Plc                                                              | Agk               | Buy                | 1315                | 1218                      | 97 p                               |
| Amec Foster Wheeler                                                      | Amfw              | Buy                | 500.5               | 400                       | 100 p                              |
| Ashmore Group Plc                                                        | ASHM              | Sell               | 312                 | 349                       | 37 p                               |
| BA Systems                                                               | BA                | Sell               | 519                 | 548                       | 31 p                               |
| British American Tobacco                                                 | BATS              | Sell               | 4703                | 5135                      | 432                                |
| Centamin Plc                                                             | CEY               | Sell               | 148.3               | 169.6                     | 21 p                               |
| Circassia Pharmaceuticals<br>Hikma Pharmaeceuticals<br>Rangold Resources | CIR<br>HIK<br>RRS | Buy<br>Buy<br>Sell | 120<br>2687<br>8325 | 89<br>2480<br>9575<br>722 | 31 p<br>207<br><mark>1250 p</mark> |
| Tate & Lyle                                                              | TATE              | Sell               | 665                 | 723                       | 58 p                               |
| Unilever Plc                                                             | ULVR              | Sell               | 3473                | 3687                      | 214 p                              |
| United Utilities                                                         | UU                | Sell               | 994                 | 1066                      | 72                                 |