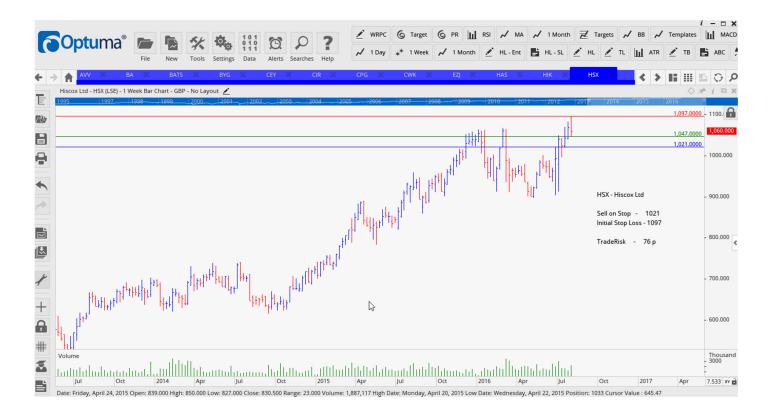

# **NEW ORDERS:**

| Aveva            | AVV  | Buy  | 1983 | 1837 | 156              |
|------------------|------|------|------|------|------------------|
| Big Yellow Group | BYG  | Sell | 680  | 741  | 61               |
| Compass Group    | CPG  | Sell | 1389 | 1479 | <mark>90</mark>  |
| Cranswick        | CWK  | Sell | 2166 | 2414 | <mark>248</mark> |
| Easzyjet         | EZJ  | Buy  | 1118 | 973  | 145              |
| Hays Plc         | HAS  | Buy  | 126  | 111  | 15               |
| Hiscox           | HSX  | Sell | 1021 | 1097 | <mark>76</mark>  |
| Informa Plc      | INF  | Sell | 697  | 750  | <mark>53</mark>  |
| Intertek         | ITRK | Sell | 3533 | 3706 | <mark>273</mark> |
| Murray Int Tr    | MYI  | Sell | 1031 | 1089 | <mark>58</mark>  |
| Shire Plc        | SHP  | Buy  | 5040 | 4735 | 305              |
| Temple Bar Inv   | TMPL | Buy  | 1072 | 1128 | 56               |