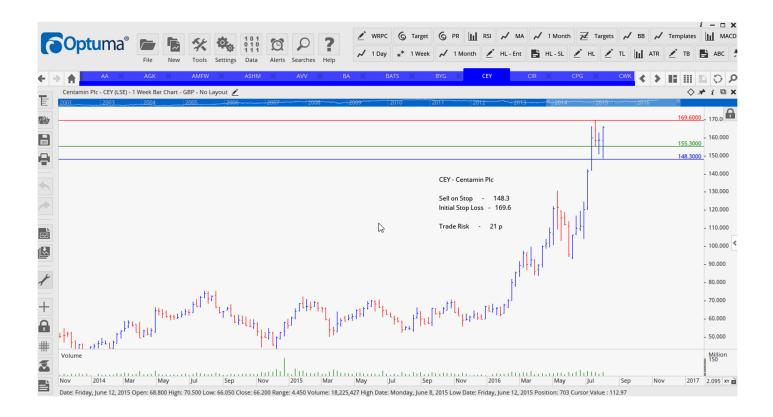

| AA Public Limited Comp                                                   | aa                | Buy                | 262                 | 233                       | 29 p                               |
|--------------------------------------------------------------------------|-------------------|--------------------|---------------------|---------------------------|------------------------------------|
| Aggreko Plc                                                              | Agk               | Buy                | 1315                | 1218                      | 97 p                               |
| Amec Foster Wheeler                                                      | Amfw              | Buy                | 500.5               | 400                       | 100 p                              |
| Ashmore Group Plc                                                        | ASHM              | Sell               | 312                 | 349                       | 37 p                               |
| BA Systems                                                               | BA                | Sell               | 519                 | 548                       | 31 p                               |
| British American Tobacco                                                 | BATS              | Sell               | 4703                | 5135                      | 432                                |
| Centamin Plc                                                             | CEY               | Sell               | 148.3               | 169.6                     | 21 p                               |
| Circassia Pharmaceuticals<br>Hikma Pharmaeceuticals<br>Rangold Resources | CIR<br>HIK<br>RRS | Buy<br>Buy<br>Sell | 120<br>2687<br>8325 | 89<br>2480<br>9575<br>722 | 31 p<br>207<br><mark>1250 p</mark> |
| Tate & Lyle                                                              | TATE              | Sell               | 665                 | 723                       | 58 p                               |
| Unilever Plc                                                             | ULVR              | Sell               | 3473                | 3687                      | 214 p                              |
| United Utilities                                                         | UU                | Sell               | 994                 | 1066                      | 72                                 |

# **CHARTS:**