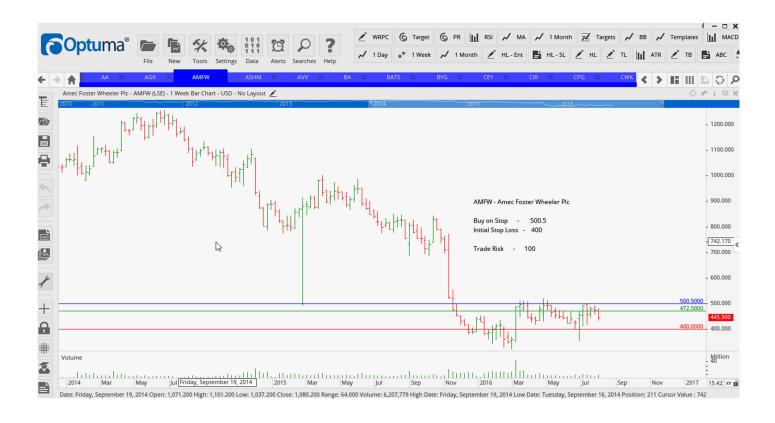

#### **CANCELLED ORDERS:**

Diageo Plc, Pearson Plc

| Name                                                         | Code              | Direction         | Entry                | Stop Loss Trade Risk |                       |
|--------------------------------------------------------------|-------------------|-------------------|----------------------|----------------------|-----------------------|
| Amended                                                      |                   |                   |                      |                      |                       |
| Retained                                                     |                   |                   |                      |                      |                       |
| AA Public Limited Comp<br>Aggreko Plc<br>Amec Foster Wheeler | AA<br>AGK<br>AMFW | Buy<br>Buy<br>Buy | 262<br>1315<br>500.5 | 233<br>1218<br>400   | 29 p<br>97 p<br>100 p |
| Ashmore Group Plc                                            | ASHM              | Sell              | 312                  | 349                  | <mark>37 p</mark>     |

| AA Public Limited Comp                                                   | aa                | Buy                | 262                 | 233                       | 29 p                               |
|--------------------------------------------------------------------------|-------------------|--------------------|---------------------|---------------------------|------------------------------------|
| Aggreko Plc                                                              | Agk               | Buy                | 1315                | 1218                      | 97 p                               |
| Amec Foster Wheeler                                                      | Amfw              | Buy                | 500.5               | 400                       | 100 p                              |
| Ashmore Group Plc                                                        | ASHM              | Sell               | 312                 | 349                       | 37 p                               |
| BA Systems                                                               | BA                | Sell               | 519                 | 548                       | 31 p                               |
| British American Tobacco                                                 | BATS              | Sell               | 4703                | 5135                      | 432                                |
| Centamin Plc                                                             | CEY               | Sell               | 148.3               | 169.6                     | 21 p                               |
| Circassia Pharmaceuticals<br>Hikma Pharmaeceuticals<br>Rangold Resources | CIR<br>HIK<br>RRS | Buy<br>Buy<br>Sell | 120<br>2687<br>8325 | 89<br>2480<br>9575<br>722 | 31 p<br>207<br><mark>1250 p</mark> |
| Tate & Lyle                                                              | TATE              | Sell               | 665                 | 723                       | 58 p                               |
| Unilever Plc                                                             | ULVR              | Sell               | 3473                | 3687                      | 214 p                              |
| United Utilities                                                         | UU                | Sell               | 994                 | 1066                      | 72                                 |