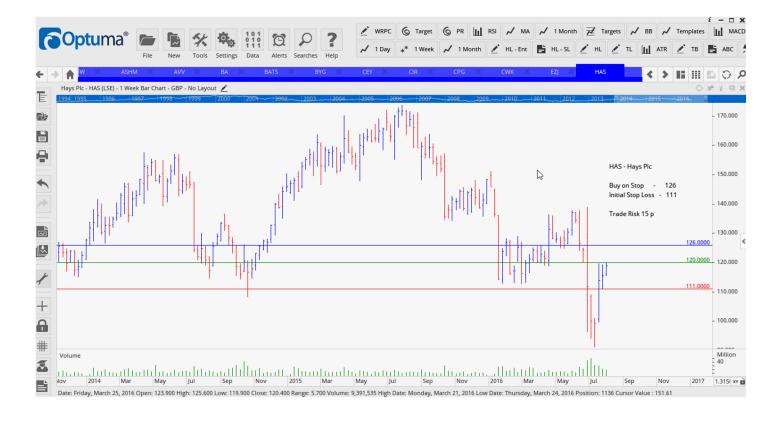

# **NEW ORDERS:**

| Aveva            | AVV  | Buy  | 1983 | 1837 | 156              |
|------------------|------|------|------|------|------------------|
| Big Yellow Group | BYG  | Sell | 680  | 741  | 61               |
| Compass Group    | CPG  | Sell | 1389 | 1479 | <mark>90</mark>  |
| Cranswick        | CWK  | Sell | 2166 | 2414 | <mark>248</mark> |
| Easzyjet         | EZJ  | Buy  | 1118 | 973  | 145              |
| Hays Plc         | HAS  | Buy  | 126  | 111  | 15               |
| Hiscox           | HSX  | Sell | 1021 | 1097 | <mark>76</mark>  |
| Informa Plc      | INF  | Sell | 697  | 750  | <mark>53</mark>  |
| Intertek         | ITRK | Sell | 3533 | 3706 | <mark>273</mark> |
| Murray Int Tr    | MYI  | Sell | 1031 | 1089 | <mark>58</mark>  |
| Shire Plc        | SHP  | Buy  | 5040 | 4735 | 305              |
| Temple Bar Inv   | TMPL | Buy  | 1072 | 1128 | 56               |