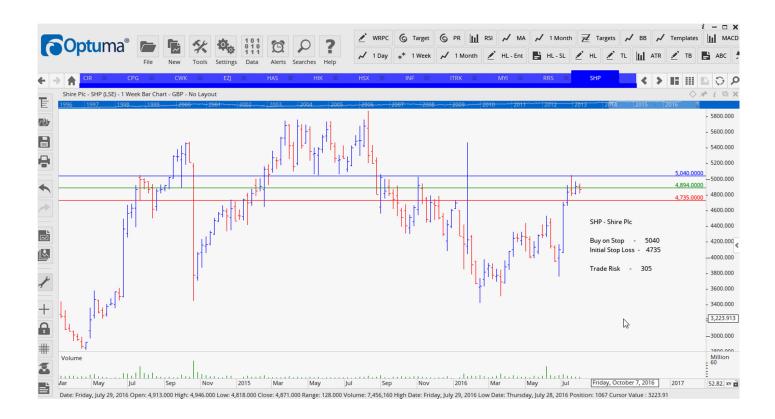

# **NEW ORDERS:**

| Aveva            | AVV  | Buy  | 1983 | 1837 | 156              |
|------------------|------|------|------|------|------------------|
| Big Yellow Group | BYG  | Sell | 680  | 741  | 61               |
| Compass Group    | CPG  | Sell | 1389 | 1479 | <mark>90</mark>  |
| Cranswick        | CWK  | Sell | 2166 | 2414 | <mark>248</mark> |
| Easzyjet         | EZJ  | Buy  | 1118 | 973  | 145              |
| Hays Plc         | HAS  | Buy  | 126  | 111  | 15               |
| Hiscox           | HSX  | Sell | 1021 | 1097 | <mark>76</mark>  |
| Informa Plc      | INF  | Sell | 697  | 750  | <mark>53</mark>  |
| Intertek         | ITRK | Sell | 3533 | 3706 | <mark>273</mark> |
| Murray Int Tr    | MYI  | Sell | 1031 | 1089 | <mark>58</mark>  |
| Shire Plc        | SHP  | Buy  | 5040 | 4735 | 305              |
| Temple Bar Inv   | TMPL | Buy  | 1072 | 1128 | 56               |