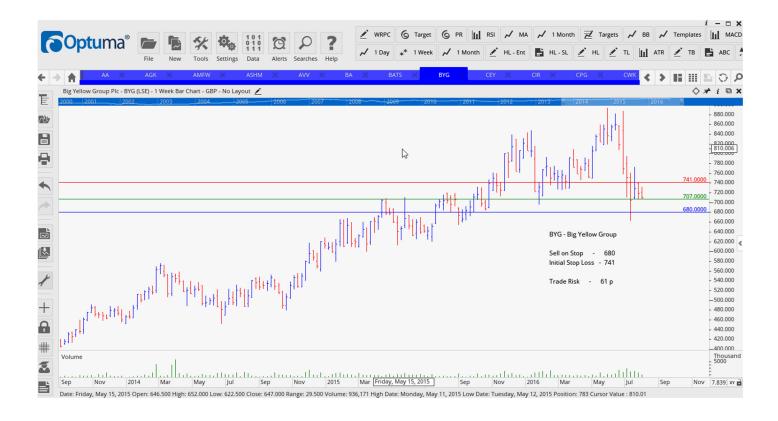

# **NEW ORDERS:**

| Aveva            | AVV  | Buy  | 1983 | 1837 | 156              |
|------------------|------|------|------|------|------------------|
| Big Yellow Group | BYG  | Sell | 680  | 741  | 61               |
| Compass Group    | CPG  | Sell | 1389 | 1479 | <mark>90</mark>  |
| Cranswick        | CWK  | Sell | 2166 | 2414 | <mark>248</mark> |
| Easzyjet         | EZJ  | Buy  | 1118 | 973  | 145              |
| Hays Plc         | HAS  | Buy  | 126  | 111  | 15               |
| Hiscox           | HSX  | Sell | 1021 | 1097 | <mark>76</mark>  |
| Informa Plc      | INF  | Sell | 697  | 750  | <mark>53</mark>  |
| Intertek         | ITRK | Sell | 3533 | 3706 | <mark>273</mark> |
| Murray Int Tr    | MYI  | Sell | 1031 | 1089 | <mark>58</mark>  |
| Shire Plc        | SHP  | Buy  | 5040 | 4735 | 305              |
| Temple Bar Inv   | TMPL | Buy  | 1072 | 1128 | 56               |