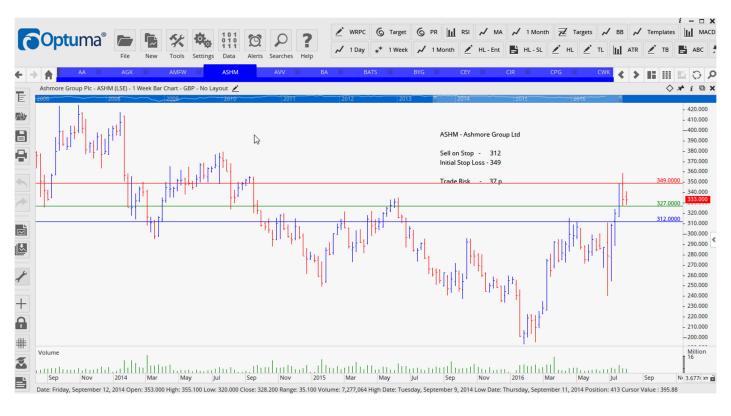

#### **CANCELLED ORDERS:**

Diageo Plc, Pearson Plc

| Name                                                         | Code              | Direction         | Entry                | Stop Loss Trade Risk |                       |
|--------------------------------------------------------------|-------------------|-------------------|----------------------|----------------------|-----------------------|
| Amended                                                      |                   |                   |                      |                      |                       |
| Retained                                                     |                   |                   |                      |                      |                       |
| AA Public Limited Comp<br>Aggreko Plc<br>Amec Foster Wheeler | AA<br>AGK<br>AMFW | Buy<br>Buy<br>Buy | 262<br>1315<br>500.5 | 233<br>1218<br>400   | 29 p<br>97 p<br>100 p |
| Ashmore Group Plc                                            | ASHM              | Sell              | 312                  | 349                  | <mark>37 p</mark>     |

| AA Public Limited Comp                                                   | aa                | Buy                | 262                 | 233                       | 29 p                               |
|--------------------------------------------------------------------------|-------------------|--------------------|---------------------|---------------------------|------------------------------------|
| Aggreko Plc                                                              | Agk               | Buy                | 1315                | 1218                      | 97 p                               |
| Amec Foster Wheeler                                                      | Amfw              | Buy                | 500.5               | 400                       | 100 p                              |
| Ashmore Group Plc                                                        | ASHM              | Sell               | 312                 | 349                       | 37 p                               |
| BA Systems                                                               | BA                | Sell               | 519                 | 548                       | 31 p                               |
| British American Tobacco                                                 | BATS              | Sell               | 4703                | 5135                      | 432                                |
| Centamin Plc                                                             | CEY               | Sell               | 148.3               | 169.6                     | 21 p                               |
| Circassia Pharmaceuticals<br>Hikma Pharmaeceuticals<br>Rangold Resources | CIR<br>HIK<br>RRS | Buy<br>Buy<br>Sell | 120<br>2687<br>8325 | 89<br>2480<br>9575<br>722 | 31 p<br>207<br><mark>1250 p</mark> |
| Tate & Lyle                                                              | TATE              | Sell               | 665                 | 723                       | 58 p                               |
| Unilever Plc                                                             | ULVR              | Sell               | 3473                | 3687                      | 214 p                              |
| United Utilities                                                         | UU                | Sell               | 994                 | 1066                      | 72                                 |