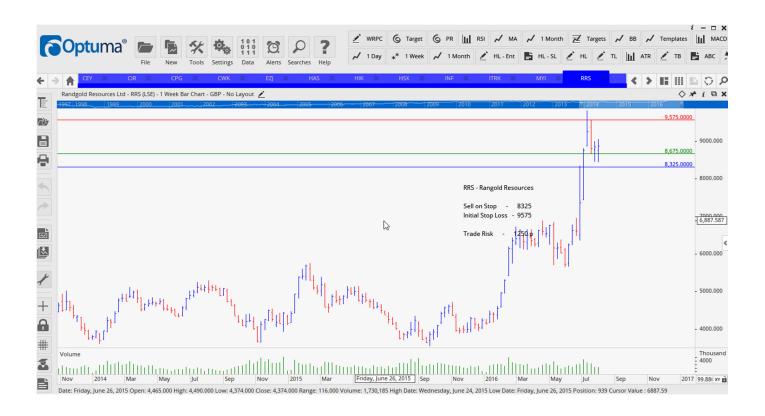

| AA Public Limited Comp                                                   | aa                | Buy                | 262                 | 233                       | 29 p                               |
|--------------------------------------------------------------------------|-------------------|--------------------|---------------------|---------------------------|------------------------------------|
| Aggreko Plc                                                              | Agk               | Buy                | 1315                | 1218                      | 97 p                               |
| Amec Foster Wheeler                                                      | Amfw              | Buy                | 500.5               | 400                       | 100 p                              |
| Ashmore Group Plc                                                        | ASHM              | Sell               | 312                 | 349                       | 37 p                               |
| BA Systems                                                               | BA                | Sell               | 519                 | 548                       | 31 p                               |
| British American Tobacco                                                 | BATS              | Sell               | 4703                | 5135                      | 432                                |
| Centamin Plc                                                             | CEY               | Sell               | 148.3               | 169.6                     | 21 p                               |
| Circassia Pharmaceuticals<br>Hikma Pharmaeceuticals<br>Rangold Resources | CIR<br>HIK<br>RRS | Buy<br>Buy<br>Sell | 120<br>2687<br>8325 | 89<br>2480<br>9575<br>722 | 31 p<br>207<br><mark>1250 p</mark> |
| Tate & Lyle                                                              | TATE              | Sell               | 665                 | 723                       | 58 p                               |
| Unilever Plc                                                             | ULVR              | Sell               | 3473                | 3687                      | 214 p                              |
| United Utilities                                                         | UU                | Sell               | 994                 | 1066                      | 72                                 |