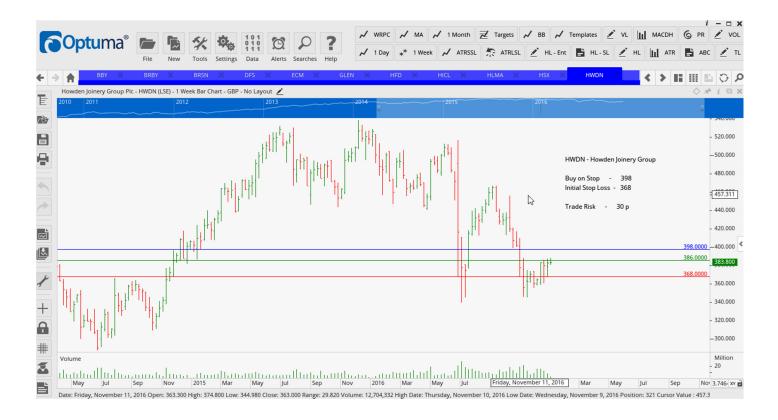

| Glencore Plc               | GLEN | Sell | 260  | 293  | <mark>33</mark>  |
|----------------------------|------|------|------|------|------------------|
| HICL Infrastructure        | HICL | Sell | 162  | 168  | <mark>6 p</mark> |
| Halma Plc                  | HLMA | Sell | 855  | 947  | <mark>92</mark>  |
| Howden Joinery Group       | HWDN | Buy  | 398  | 368  | 30               |
| Investec Plc               | INVP | Buy  | 552  | 510  | 42               |
| JP Morgan Indian Shares    | JLL  | Sell | 574  | 610  | <mark>36</mark>  |
| Legal & General Group      | LGEN | Buy  | 254  | 237  | 27               |
| Laird Plc                  | LRD  | Buy  | 172  | 136  | 36               |
| Onesavings Bank            | OSB  | Sell | 328  | 368  | <mark>40</mark>  |
| Playtech Plc               | PTEC | Buy  | 854  | 773  | 81               |
| Redrow Plc                 | RDW  | Sell | 389  | 437  | <mark>48</mark>  |
| Rotork Plc                 | ROR  | Sell | 240  | 253  | <mark>13</mark>  |
| Rpc Group                  | RPC  | Sell | 1030 | 1085 | <mark>55</mark>  |
| Rolls Royce Group          | RR   | Sell | 625  | 697  | 72               |
| Stagecoach Group           | SGC  | Buy  | 226  | 206  | 20               |
| Spirax – Sarco Engineering | SPX  | Sell | 4066 | 4326 | 260              |
| Taylor Wimpey              | TW   | Buy  | 163  | 149  | 14               |
| Vodaphone Group            | VOD  | Buy  | 204  | 189  | 15               |
| Vesuvius Plc               | VSVS | Buy  | 418  | 390  | 28               |
| Wolseley Group             | WOS  | Buy  | 5083 | 4864 | 219              |
|                            |      |      |      |      |                  |

# **CHARTS:**