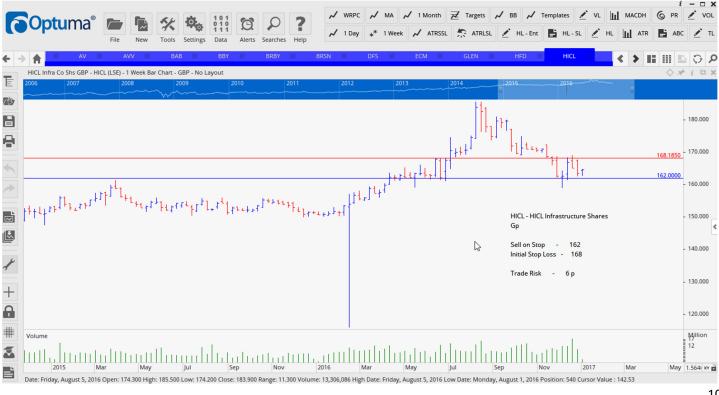

| Glencore Plc               | GLEN | Sell | 260  | 293  | <mark>33</mark>  |
|----------------------------|------|------|------|------|------------------|
| HICL Infrastructure        | HICL | Sell | 162  | 168  | <mark>6 p</mark> |
| Halma Plc                  | HLMA | Sell | 855  | 947  | <mark>92</mark>  |
| Howden Joinery Group       | HWDN | Buy  | 398  | 368  | 30               |
| Investec Plc               | INVP | Buy  | 552  | 510  | 42               |
| JP Morgan Indian Shares    | JLL  | Sell | 574  | 610  | <mark>36</mark>  |
| Legal & General Group      | LGEN | Buy  | 254  | 237  | 27               |
| Laird Plc                  | LRD  | Buy  | 172  | 136  | 36               |
| Onesavings Bank            | OSB  | Sell | 328  | 368  | <mark>40</mark>  |
| Playtech Plc               | PTEC | Buy  | 854  | 773  | 81               |
| Redrow Plc                 | RDW  | Sell | 389  | 437  | <mark>48</mark>  |
| Rotork Plc                 | ROR  | Sell | 240  | 253  | <mark>13</mark>  |
| Rpc Group                  | RPC  | Sell | 1030 | 1085 | <mark>55</mark>  |
| Rolls Royce Group          | RR   | Sell | 625  | 697  | 72               |
| Stagecoach Group           | SGC  | Buy  | 226  | 206  | 20               |
| Spirax – Sarco Engineering | SPX  | Sell | 4066 | 4326 | 260              |
| Taylor Wimpey              | TW   | Buy  | 163  | 149  | 14               |
| Vodaphone Group            | VOD  | Buy  | 204  | 189  | 15               |
| Vesuvius Plc               | VSVS | Buy  | 418  | 390  | 28               |
| Wolseley Group             | WOS  | Buy  | 5083 | 4864 | 219              |
|                            |      |      |      |      |                  |

# **CHARTS:**