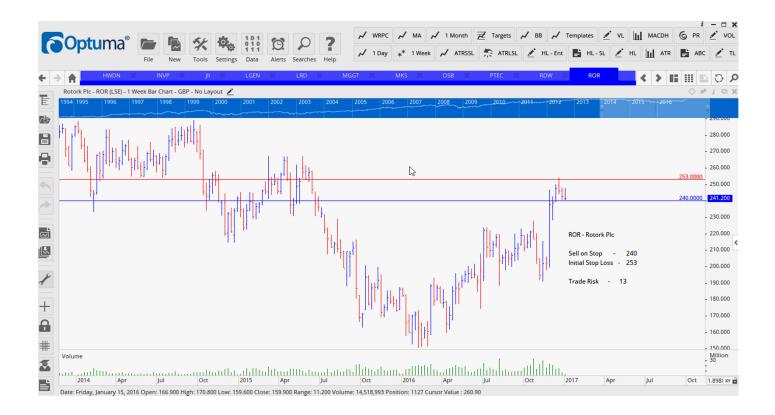

| Glencore Plc               | GLEN | Sell | 260  | 293  | <mark>33</mark>  |
|----------------------------|------|------|------|------|------------------|
| HICL Infrastructure        | HICL | Sell | 162  | 168  | <mark>6 p</mark> |
| Halma Plc                  | HLMA | Sell | 855  | 947  | <mark>92</mark>  |
| Howden Joinery Group       | HWDN | Buy  | 398  | 368  | 30               |
| Investec Plc               | INVP | Buy  | 552  | 510  | 42               |
| JP Morgan Indian Shares    | JLL  | Sell | 574  | 610  | <mark>36</mark>  |
| Legal & General Group      | LGEN | Buy  | 254  | 237  | 27               |
| Laird Plc                  | LRD  | Buy  | 172  | 136  | 36               |
| Onesavings Bank            | OSB  | Sell | 328  | 368  | <mark>40</mark>  |
| Playtech Plc               | PTEC | Buy  | 854  | 773  | 81               |
| Redrow Plc                 | RDW  | Sell | 389  | 437  | <mark>48</mark>  |
| Rotork Plc                 | ROR  | Sell | 240  | 253  | <mark>13</mark>  |
| Rpc Group                  | RPC  | Sell | 1030 | 1085 | <mark>55</mark>  |
| Rolls Royce Group          | RR   | Sell | 625  | 697  | 72               |
| Stagecoach Group           | SGC  | Buy  | 226  | 206  | 20               |
| Spirax – Sarco Engineering | SPX  | Sell | 4066 | 4326 | 260              |
| Taylor Wimpey              | TW   | Buy  | 163  | 149  | 14               |
| Vodaphone Group            | VOD  | Buy  | 204  | 189  | 15               |
| Vesuvius Plc               | VSVS | Buy  | 418  | 390  | 28               |
| Wolseley Group             | WOS  | Buy  | 5083 | 4864 | 219              |
|                            |      |      |      |      |                  |

# **CHARTS:**