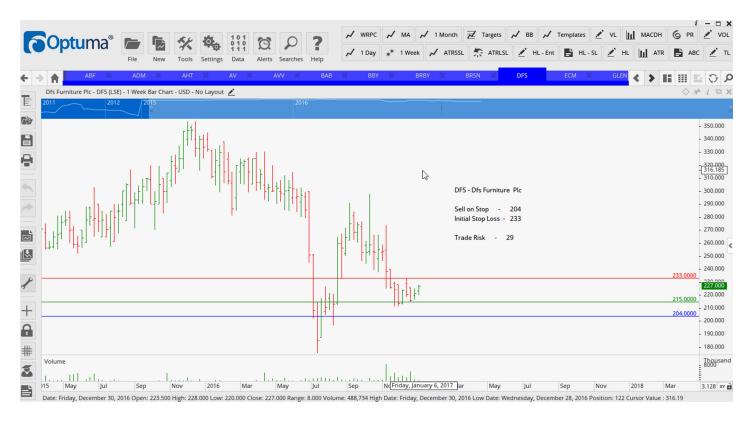

#### **CANCELLED ORDERS:**

Meggitt Plc

| Name                                                                                                  | Code                             | Direction                         | Entry                               | Stop Loss                           | Trade Risk                                                 |
|-------------------------------------------------------------------------------------------------------|----------------------------------|-----------------------------------|-------------------------------------|-------------------------------------|------------------------------------------------------------|
| Amended                                                                                               |                                  |                                   |                                     |                                     |                                                            |
| Retained                                                                                              |                                  |                                   |                                     |                                     |                                                            |
| Associated British Foods<br>Ashtead Group<br>Aveva Group<br>Balfour Beatty Plc<br>Burberrry Group Plc | ABF<br>AHT<br>AVV<br>BBY<br>BRBY | Buy<br>Sell<br>Buy<br>Sell<br>Buy | 2807<br>1526<br>1879<br>263<br>1532 | 2634<br>1644<br>1738<br>283<br>1443 | 173 p<br><mark>85 p</mark><br>141<br><mark>20</mark><br>89 |
| Berensden Plc<br>Electrocomponents Plc<br>Dfs Furniture Plc                                           | BRSN<br>ECM<br>DFS               | Buy<br>Sell<br>Sell               | 887<br>450<br>204                   | 800<br>483<br>233                   | 87<br>33<br>29                                             |