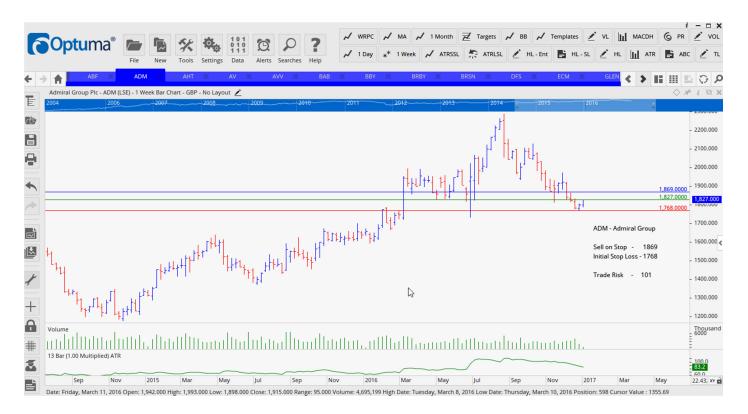

## **NEW ORDERS:**

| Admiral Group Limited<br>Aviva PLC<br>Babcock International Gp<br>Halfords Group<br>Hiscocks Limited<br>Meggitt Plc<br>Marks & Spencer<br>Schroders Plc<br>St Modwen Properties<br>Wh Smith Plc | ADM<br>AV<br>BAB<br>HFD<br>HSX<br>MGGT<br>MKS<br>SDR<br>SMP<br>SMWH | Buy<br>Buy<br>Buy<br>Buy<br>Sell<br>Buy<br>Buy<br>Buy | 1869<br>500<br>984<br>380<br>1037<br>442<br>369<br>3067<br>320<br>1599 | 1768<br>468<br>910<br>354<br>978<br>468<br>340<br>2939<br>297<br>1494 | 101<br>32<br>74<br>26<br>59<br>26<br>29<br>128<br>23<br>105 |
|-------------------------------------------------------------------------------------------------------------------------------------------------------------------------------------------------|---------------------------------------------------------------------|-------------------------------------------------------|------------------------------------------------------------------------|-----------------------------------------------------------------------|-------------------------------------------------------------|
|                                                                                                                                                                                                 |                                                                     |                                                       |                                                                        |                                                                       |                                                             |
| Wh Smith Plc                                                                                                                                                                                    | SMWH                                                                | Buy                                                   | 1599                                                                   | 1494                                                                  | 105                                                         |
| Travis Perkins Plc<br>Tesco Plc                                                                                                                                                                 | TPK<br>TSCO                                                         | Buy<br>Sell                                           | 1509<br>198                                                            | 1397<br>209                                                           | 112<br>11                                                   |
| Weir Group Plc                                                                                                                                                                                  | WEIR                                                                | Buy                                                   | 1996                                                                   | 1795                                                                  | 201                                                         |

# **CHARTS:**