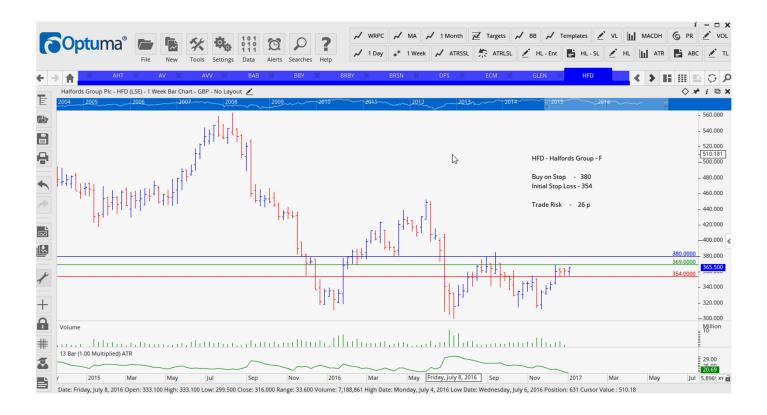

## **NEW ORDERS:**

| Admiral Group Limited<br>Aviva PLC<br>Babcock International Gp<br>Halfords Group<br>Hiscocks Limited<br>Meggitt Plc<br>Marks & Spencer<br>Schroders Plc<br>St Modwen Properties<br>Wh Smith Plc | ADM<br>AV<br>BAB<br>HFD<br>HSX<br>MGGT<br>MKS<br>SDR<br>SMP<br>SMWH | Buy<br>Buy<br>Buy<br>Buy<br>Sell<br>Buy<br>Buy<br>Buy | 1869<br>500<br>984<br>380<br>1037<br>442<br>369<br>3067<br>320<br>1599 | 1768<br>468<br>910<br>354<br>978<br>468<br>340<br>2939<br>297<br>1494 | 101<br>32<br>74<br>26<br>59<br>26<br>29<br>128<br>23<br>105 |
|-------------------------------------------------------------------------------------------------------------------------------------------------------------------------------------------------|---------------------------------------------------------------------|-------------------------------------------------------|------------------------------------------------------------------------|-----------------------------------------------------------------------|-------------------------------------------------------------|
|                                                                                                                                                                                                 |                                                                     |                                                       |                                                                        |                                                                       |                                                             |
| Wh Smith Plc                                                                                                                                                                                    | SMWH                                                                | Buy                                                   | 1599                                                                   | 1494                                                                  | 105                                                         |
| Travis Perkins Plc<br>Tesco Plc                                                                                                                                                                 | TPK<br>TSCO                                                         | Buy<br>Sell                                           | 1509<br>198                                                            | 1397<br>209                                                           | 112<br>11                                                   |
| Weir Group Plc                                                                                                                                                                                  | WEIR                                                                | Buy                                                   | 1996                                                                   | 1795                                                                  | 201                                                         |

# **CHARTS:**