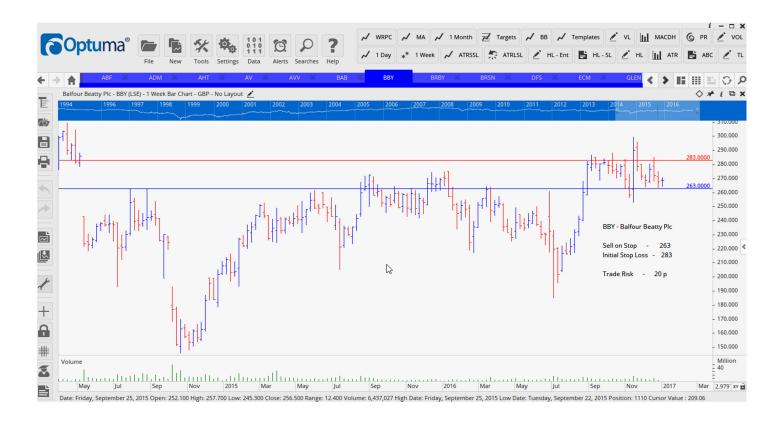

#### **CANCELLED ORDERS:**

Meggitt Plc

| Name                                                                                                  | Code                             | Direction                         | Entry                               | Stop Loss                           | Trade Risk                                                 |
|-------------------------------------------------------------------------------------------------------|----------------------------------|-----------------------------------|-------------------------------------|-------------------------------------|------------------------------------------------------------|
| Amended                                                                                               |                                  |                                   |                                     |                                     |                                                            |
| Retained                                                                                              |                                  |                                   |                                     |                                     |                                                            |
| Associated British Foods<br>Ashtead Group<br>Aveva Group<br>Balfour Beatty Plc<br>Burberrry Group Plc | ABF<br>AHT<br>AVV<br>BBY<br>BRBY | Buy<br>Sell<br>Buy<br>Sell<br>Buy | 2807<br>1526<br>1879<br>263<br>1532 | 2634<br>1644<br>1738<br>283<br>1443 | 173 p<br><mark>85 p</mark><br>141<br><mark>20</mark><br>89 |
| Berensden Plc<br>Electrocomponents Plc<br>Dfs Furniture Plc                                           | BRSN<br>ECM<br>DFS               | Buy<br>Sell<br>Sell               | 887<br>450<br>204                   | 800<br>483<br>233                   | 87<br>33<br>29                                             |

# **CHARTS:**