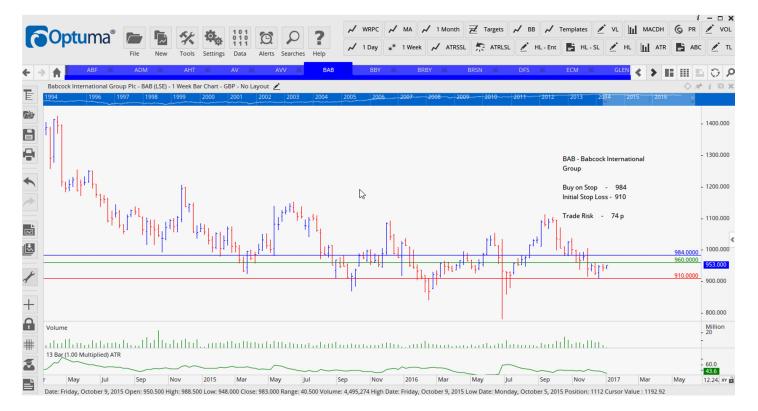

## **NEW ORDERS:**

| Admiral Group Limited<br>Aviva PLC<br>Babcock International Gp<br>Halfords Group<br>Hiscocks Limited<br>Meggitt Plc<br>Marks & Spencer<br>Schroders Plc<br>St Modwen Properties<br>Wh Smith Plc | ADM<br>AV<br>BAB<br>HFD<br>HSX<br>MGGT<br>MKS<br>SDR<br>SMP<br>SMWH | Buy<br>Buy<br>Buy<br>Buy<br>Sell<br>Buy<br>Buy<br>Buy | 1869<br>500<br>984<br>380<br>1037<br>442<br>369<br>3067<br>320<br>1599 | 1768<br>468<br>910<br>354<br>978<br>468<br>340<br>2939<br>297<br>1494 | 101<br>32<br>74<br>26<br>59<br>26<br>29<br>128<br>23<br>105 |
|-------------------------------------------------------------------------------------------------------------------------------------------------------------------------------------------------|---------------------------------------------------------------------|-------------------------------------------------------|------------------------------------------------------------------------|-----------------------------------------------------------------------|-------------------------------------------------------------|
|                                                                                                                                                                                                 |                                                                     |                                                       |                                                                        |                                                                       |                                                             |
| Wh Smith Plc                                                                                                                                                                                    | SMWH                                                                | Buy                                                   | 1599                                                                   | 1494                                                                  | 105                                                         |
| Travis Perkins Plc<br>Tesco Plc                                                                                                                                                                 | TPK<br>TSCO                                                         | Buy<br>Sell                                           | 1509<br>198                                                            | 1397<br>209                                                           | 112<br>11                                                   |
| Weir Group Plc                                                                                                                                                                                  | WEIR                                                                | Buy                                                   | 1996                                                                   | 1795                                                                  | 201                                                         |

# **CHARTS:**