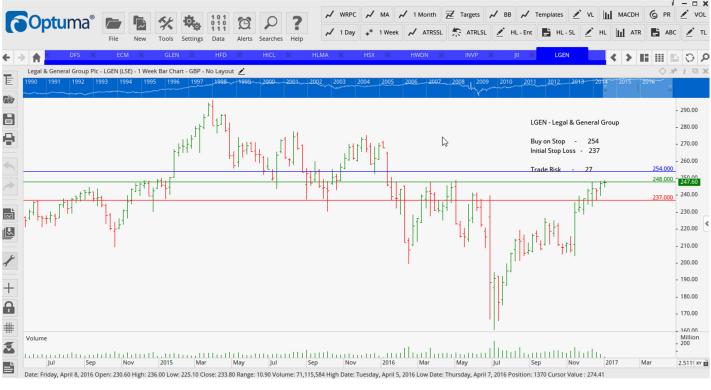

| Glencore Plc               | GLEN | Sell | 260  | 293  | <mark>33</mark>  |
|----------------------------|------|------|------|------|------------------|
| HICL Infrastructure        | HICL | Sell | 162  | 168  | <mark>6 p</mark> |
| Halma Plc                  | HLMA | Sell | 855  | 947  | <mark>92</mark>  |
| Howden Joinery Group       | HWDN | Buy  | 398  | 368  | 30               |
| Investec Plc               | INVP | Buy  | 552  | 510  | 42               |
| JP Morgan Indian Shares    | JLL  | Sell | 574  | 610  | <mark>36</mark>  |
| Legal & General Group      | LGEN | Buy  | 254  | 237  | 27               |
| Laird Plc                  | LRD  | Buy  | 172  | 136  | 36               |
| Onesavings Bank            | OSB  | Sell | 328  | 368  | <mark>40</mark>  |
| Playtech Plc               | PTEC | Buy  | 854  | 773  | 81               |
| Redrow Plc                 | RDW  | Sell | 389  | 437  | <mark>48</mark>  |
| Rotork Plc                 | ROR  | Sell | 240  | 253  | <mark>13</mark>  |
| Rpc Group                  | RPC  | Sell | 1030 | 1085 | <mark>55</mark>  |
| Rolls Royce Group          | RR   | Sell | 625  | 697  | 72               |
| Stagecoach Group           | SGC  | Buy  | 226  | 206  | 20               |
| Spirax – Sarco Engineering | SPX  | Sell | 4066 | 4326 | 260              |
| Taylor Wimpey              | TW   | Buy  | 163  | 149  | 14               |
| Vodaphone Group            | VOD  | Buy  | 204  | 189  | 15               |
| Vesuvius Plc               | VSVS | Buy  | 418  | 390  | 28               |
| Wolseley Group             | WOS  | Buy  | 5083 | 4864 | 219              |
|                            |      |      |      |      |                  |

# **CHARTS:**