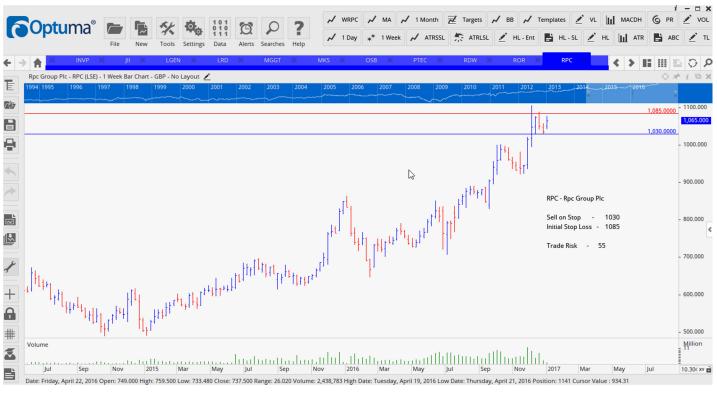

| Glencore Plc               | GLEN | Sell | 260  | 293  | <mark>33</mark>  |
|----------------------------|------|------|------|------|------------------|
| HICL Infrastructure        | HICL | Sell | 162  | 168  | <mark>6 p</mark> |
| Halma Plc                  | HLMA | Sell | 855  | 947  | <mark>92</mark>  |
| Howden Joinery Group       | HWDN | Buy  | 398  | 368  | 30               |
| Investec Plc               | INVP | Buy  | 552  | 510  | 42               |
| JP Morgan Indian Shares    | JLL  | Sell | 574  | 610  | <mark>36</mark>  |
| Legal & General Group      | LGEN | Buy  | 254  | 237  | 27               |
| Laird Plc                  | LRD  | Buy  | 172  | 136  | 36               |
| Onesavings Bank            | OSB  | Sell | 328  | 368  | <mark>40</mark>  |
| Playtech Plc               | PTEC | Buy  | 854  | 773  | 81               |
| Redrow Plc                 | RDW  | Sell | 389  | 437  | <mark>48</mark>  |
| Rotork Plc                 | ROR  | Sell | 240  | 253  | <mark>13</mark>  |
| Rpc Group                  | RPC  | Sell | 1030 | 1085 | <mark>55</mark>  |
| Rolls Royce Group          | RR   | Sell | 625  | 697  | 72               |
| Stagecoach Group           | SGC  | Buy  | 226  | 206  | 20               |
| Spirax – Sarco Engineering | SPX  | Sell | 4066 | 4326 | 260              |
| Taylor Wimpey              | TW   | Buy  | 163  | 149  | 14               |
| Vodaphone Group            | VOD  | Buy  | 204  | 189  | 15               |
| Vesuvius Plc               | VSVS | Buy  | 418  | 390  | 28               |
| Wolseley Group             | WOS  | Buy  | 5083 | 4864 | 219              |
|                            |      |      |      |      |                  |

# **CHARTS:**