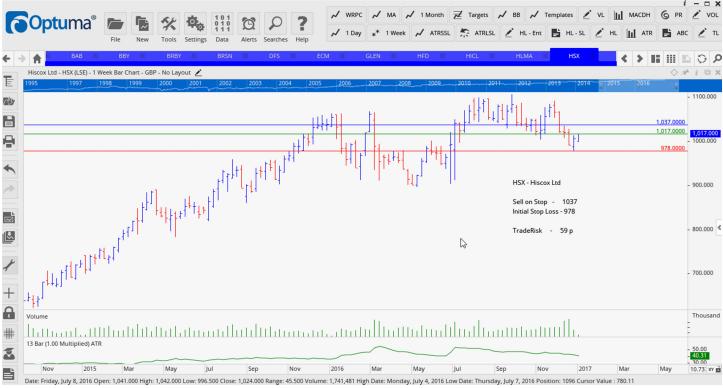

## **NEW ORDERS:**

| Admiral Group Limited<br>Aviva PLC<br>Babcock International Gp<br>Halfords Group<br>Hiscocks Limited<br>Meggitt Plc<br>Marks & Spencer<br>Schroders Plc<br>St Modwen Properties<br>Wh Smith Plc | ADM<br>AV<br>BAB<br>HFD<br>HSX<br>MGGT<br>MKS<br>SDR<br>SMP<br>SMWH | Buy<br>Buy<br>Buy<br>Buy<br>Sell<br>Buy<br>Buy<br>Buy | 1869<br>500<br>984<br>380<br>1037<br>442<br>369<br>3067<br>320<br>1599 | 1768<br>468<br>910<br>354<br>978<br>468<br>340<br>2939<br>297<br>1494 | 101<br>32<br>74<br>26<br>59<br>26<br>29<br>128<br>23<br>105 |
|-------------------------------------------------------------------------------------------------------------------------------------------------------------------------------------------------|---------------------------------------------------------------------|-------------------------------------------------------|------------------------------------------------------------------------|-----------------------------------------------------------------------|-------------------------------------------------------------|
|                                                                                                                                                                                                 |                                                                     |                                                       |                                                                        |                                                                       |                                                             |
| Wh Smith Plc                                                                                                                                                                                    | SMWH                                                                | Buy                                                   | 1599                                                                   | 1494                                                                  | 105                                                         |
| Travis Perkins Plc<br>Tesco Plc                                                                                                                                                                 | TPK<br>TSCO                                                         | Buy<br>Sell                                           | 1509<br>198                                                            | 1397<br>209                                                           | 112<br>11                                                   |
| Weir Group Plc                                                                                                                                                                                  | WEIR                                                                | Buy                                                   | 1996                                                                   | 1795                                                                  | 201                                                         |

# **CHARTS:**