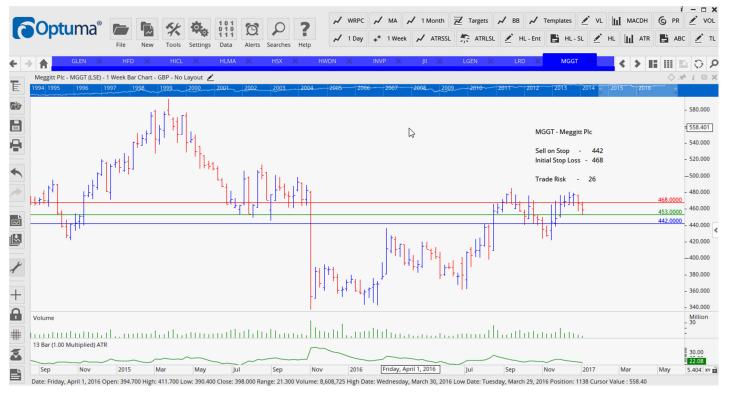

#### **CANCELLED ORDERS:**

Meggitt Plc

| Name                                                                                                  | Code                             | Direction                         | Entry                               | Stop Loss                           | Trade Risk                                                 |
|-------------------------------------------------------------------------------------------------------|----------------------------------|-----------------------------------|-------------------------------------|-------------------------------------|------------------------------------------------------------|
| Amended                                                                                               |                                  |                                   |                                     |                                     |                                                            |
| Retained                                                                                              |                                  |                                   |                                     |                                     |                                                            |
| Associated British Foods<br>Ashtead Group<br>Aveva Group<br>Balfour Beatty Plc<br>Burberrry Group Plc | ABF<br>AHT<br>AVV<br>BBY<br>BRBY | Buy<br>Sell<br>Buy<br>Sell<br>Buy | 2807<br>1526<br>1879<br>263<br>1532 | 2634<br>1644<br>1738<br>283<br>1443 | 173 p<br><mark>85 p</mark><br>141<br><mark>20</mark><br>89 |
| Berensden Plc<br>Electrocomponents Plc<br>Dfs Furniture Plc                                           | BRSN<br>ECM<br>DFS               | Buy<br>Sell<br>Sell               | 887<br>450<br>204                   | 800<br>483<br>233                   | 87<br>33<br>29                                             |

## **NEW ORDERS:**

| Admiral Group Limited<br>Aviva PLC<br>Babcock International Gp<br>Halfords Group<br>Hiscocks Limited<br>Meggitt Plc<br>Marks & Spencer<br>Schroders Plc<br>St Modwen Properties<br>Wh Smith Plc | ADM<br>AV<br>BAB<br>HFD<br>HSX<br>MGGT<br>MKS<br>SDR<br>SMP<br>SMWH | Buy<br>Buy<br>Buy<br>Buy<br>Sell<br>Buy<br>Buy<br>Buy | 1869<br>500<br>984<br>380<br>1037<br>442<br>369<br>3067<br>320<br>1599 | 1768<br>468<br>910<br>354<br>978<br>468<br>340<br>2939<br>297<br>1494 | 101<br>32<br>74<br>26<br>59<br>26<br>29<br>128<br>23<br>105 |
|-------------------------------------------------------------------------------------------------------------------------------------------------------------------------------------------------|---------------------------------------------------------------------|-------------------------------------------------------|------------------------------------------------------------------------|-----------------------------------------------------------------------|-------------------------------------------------------------|
|                                                                                                                                                                                                 |                                                                     |                                                       |                                                                        |                                                                       |                                                             |
| Wh Smith Plc                                                                                                                                                                                    | SMWH                                                                | Buy                                                   | 1599                                                                   | 1494                                                                  | 105                                                         |
| Travis Perkins Plc<br>Tesco Plc                                                                                                                                                                 | TPK<br>TSCO                                                         | Buy<br>Sell                                           | 1509<br>198                                                            | 1397<br>209                                                           | 112<br>11                                                   |
| Weir Group Plc                                                                                                                                                                                  | WEIR                                                                | Buy                                                   | 1996                                                                   | 1795                                                                  | 201                                                         |

# **CHARTS:**