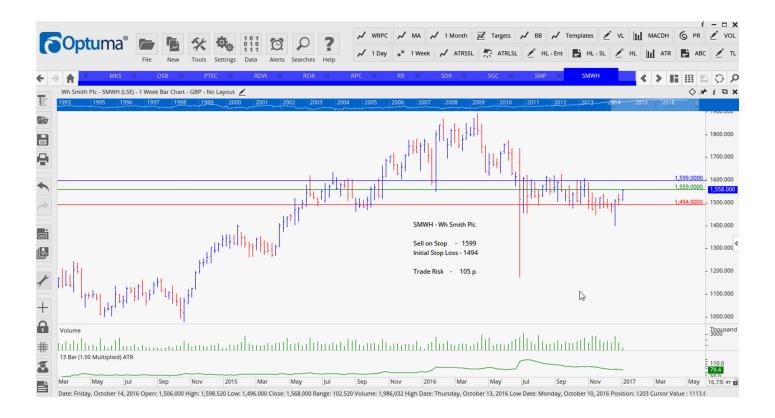

## **NEW ORDERS:**

| Admiral Group Limited<br>Aviva PLC<br>Babcock International Gp<br>Halfords Group<br>Hiscocks Limited<br>Meggitt Plc<br>Marks & Spencer<br>Schroders Plc<br>St Modwen Properties<br>Wh Smith Plc | ADM<br>AV<br>BAB<br>HFD<br>HSX<br>MGGT<br>MKS<br>SDR<br>SMP<br>SMWH | Buy<br>Buy<br>Buy<br>Buy<br>Sell<br>Buy<br>Buy<br>Buy | 1869<br>500<br>984<br>380<br>1037<br>442<br>369<br>3067<br>320<br>1599 | 1768<br>468<br>910<br>354<br>978<br>468<br>340<br>2939<br>297<br>1494 | 101<br>32<br>74<br>26<br>59<br>26<br>29<br>128<br>23<br>105 |
|-------------------------------------------------------------------------------------------------------------------------------------------------------------------------------------------------|---------------------------------------------------------------------|-------------------------------------------------------|------------------------------------------------------------------------|-----------------------------------------------------------------------|-------------------------------------------------------------|
|                                                                                                                                                                                                 |                                                                     |                                                       |                                                                        |                                                                       |                                                             |
| Wh Smith Plc                                                                                                                                                                                    | SMWH                                                                | Buy                                                   | 1599                                                                   | 1494                                                                  | 105                                                         |
| Travis Perkins Plc<br>Tesco Plc                                                                                                                                                                 | TPK<br>TSCO                                                         | Buy<br>Sell                                           | 1509<br>198                                                            | 1397<br>209                                                           | 112<br>11                                                   |
| Weir Group Plc                                                                                                                                                                                  | WEIR                                                                | Buy                                                   | 1996                                                                   | 1795                                                                  | 201                                                         |