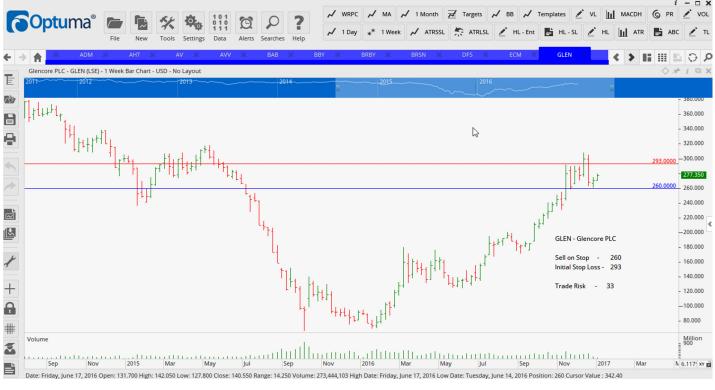

| Glencore Plc               | GLEN | Sell | 260  | 293  | <mark>33</mark>  |
|----------------------------|------|------|------|------|------------------|
| HICL Infrastructure        | HICL | Sell | 162  | 168  | <mark>6 p</mark> |
| Halma Plc                  | HLMA | Sell | 855  | 947  | <mark>92</mark>  |
| Howden Joinery Group       | HWDN | Buy  | 398  | 368  | 30               |
| Investec Plc               | INVP | Buy  | 552  | 510  | 42               |
| JP Morgan Indian Shares    | JLL  | Sell | 574  | 610  | <mark>36</mark>  |
| Legal & General Group      | LGEN | Buy  | 254  | 237  | 27               |
| Laird Plc                  | LRD  | Buy  | 172  | 136  | 36               |
| Onesavings Bank            | OSB  | Sell | 328  | 368  | <mark>40</mark>  |
| Playtech Plc               | PTEC | Buy  | 854  | 773  | 81               |
| Redrow Plc                 | RDW  | Sell | 389  | 437  | <mark>48</mark>  |
| Rotork Plc                 | ROR  | Sell | 240  | 253  | <mark>13</mark>  |
| Rpc Group                  | RPC  | Sell | 1030 | 1085 | <mark>55</mark>  |
| Rolls Royce Group          | RR   | Sell | 625  | 697  | 72               |
| Stagecoach Group           | SGC  | Buy  | 226  | 206  | 20               |
| Spirax – Sarco Engineering | SPX  | Sell | 4066 | 4326 | 260              |
| Taylor Wimpey              | TW   | Buy  | 163  | 149  | 14               |
| Vodaphone Group            | VOD  | Buy  | 204  | 189  | 15               |
| Vesuvius Plc               | VSVS | Buy  | 418  | 390  | 28               |
| Wolseley Group             | WOS  | Buy  | 5083 | 4864 | 219              |
|                            |      |      |      |      |                  |