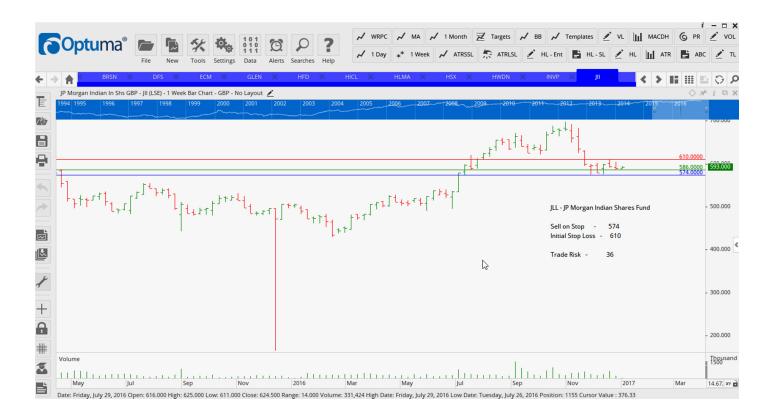

| Glencore Plc               | GLEN | Sell | 260  | 293  | <mark>33</mark>  |
|----------------------------|------|------|------|------|------------------|
| HICL Infrastructure        | HICL | Sell | 162  | 168  | <mark>6 p</mark> |
| Halma Plc                  | HLMA | Sell | 855  | 947  | <mark>92</mark>  |
| Howden Joinery Group       | HWDN | Buy  | 398  | 368  | 30               |
| Investec Plc               | INVP | Buy  | 552  | 510  | 42               |
| JP Morgan Indian Shares    | JLL  | Sell | 574  | 610  | <mark>36</mark>  |
| Legal & General Group      | LGEN | Buy  | 254  | 237  | 27               |
| Laird Plc                  | LRD  | Buy  | 172  | 136  | 36               |
| Onesavings Bank            | OSB  | Sell | 328  | 368  | <mark>40</mark>  |
| Playtech Plc               | PTEC | Buy  | 854  | 773  | 81               |
| Redrow Plc                 | RDW  | Sell | 389  | 437  | <mark>48</mark>  |
| Rotork Plc                 | ROR  | Sell | 240  | 253  | <mark>13</mark>  |
| Rpc Group                  | RPC  | Sell | 1030 | 1085 | <mark>55</mark>  |
| Rolls Royce Group          | RR   | Sell | 625  | 697  | 72               |
| Stagecoach Group           | SGC  | Buy  | 226  | 206  | 20               |
| Spirax – Sarco Engineering | SPX  | Sell | 4066 | 4326 | 260              |
| Taylor Wimpey              | TW   | Buy  | 163  | 149  | 14               |
| Vodaphone Group            | VOD  | Buy  | 204  | 189  | 15               |
| Vesuvius Plc               | VSVS | Buy  | 418  | 390  | 28               |
| Wolseley Group             | WOS  | Buy  | 5083 | 4864 | 219              |
|                            |      |      |      |      |                  |

# **CHARTS:**