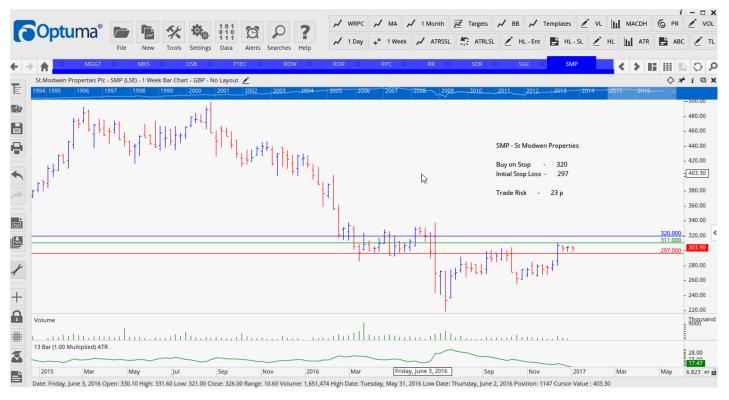

### Retained

| 3i Infrastructure Group  | 3IN  | 188.9 | Retain | 188.9            |
|--------------------------|------|-------|--------|------------------|
| AA Public Limited Co     | AA   | 261   | Retain | 261              |
| Anglo American Plc       | AAL  | 1130  | Retain | 1130             |
| British Empire Trust Shs | BTEM | 730   | Retain | 730              |
| Carillion Plc            | CLLN | 250   | Retain | <mark>250</mark> |
| Cobham Plc               | COB  | 162   | Retain | 162              |
| Marshalls Plc            | MSLH | 303   | Retain | <mark>303</mark> |
| Ncc Group Plc            | NCC  | 201   | Retain | <mark>201</mark> |
| Paragon Group            | PAG  | 383.5 | Retain | 383.5            |
| St Modwen Properties     | SMP  | 307   | Retain | 307              |
| Spire Healthcare Group   | SPI  | 346.4 | Retain | <u>346.4</u>     |
| Severn Trent Plc         | SVT  | 2130  | Retain | 2130             |

## **NEW ORDERS:**

| Admiral Group Limited<br>Aviva PLC<br>Babcock International Gp<br>Halfords Group<br>Hiscocks Limited<br>Meggitt Plc<br>Marks & Spencer<br>Schroders Plc<br>St Modwen Properties<br>Wh Smith Plc | ADM<br>AV<br>BAB<br>HFD<br>HSX<br>MGGT<br>MKS<br>SDR<br>SMP<br>SMWH | Buy<br>Buy<br>Buy<br>Buy<br>Sell<br>Buy<br>Buy<br>Buy | 1869<br>500<br>984<br>380<br>1037<br>442<br>369<br>3067<br>320<br>1599 | 1768<br>468<br>910<br>354<br>978<br>468<br>340<br>2939<br>297<br>1494 | 101<br>32<br>74<br>26<br>59<br>26<br>29<br>128<br>23<br>105 |
|-------------------------------------------------------------------------------------------------------------------------------------------------------------------------------------------------|---------------------------------------------------------------------|-------------------------------------------------------|------------------------------------------------------------------------|-----------------------------------------------------------------------|-------------------------------------------------------------|
|                                                                                                                                                                                                 |                                                                     |                                                       |                                                                        |                                                                       |                                                             |
| Wh Smith Plc                                                                                                                                                                                    | SMWH                                                                | Buy                                                   | 1599                                                                   | 1494                                                                  | 105                                                         |
| Travis Perkins Plc<br>Tesco Plc                                                                                                                                                                 | TPK<br>TSCO                                                         | Buy<br>Sell                                           | 1509<br>198                                                            | 1397<br>209                                                           | 112<br>11                                                   |
| Weir Group Plc                                                                                                                                                                                  | WEIR                                                                | Buy                                                   | 1996                                                                   | 1795                                                                  | 201                                                         |

# **CHARTS:**