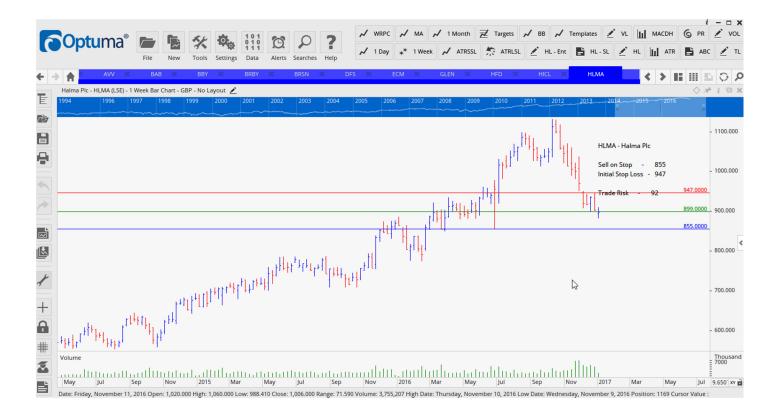

| Glencore Plc               | GLEN | Sell | 260  | 293  | <mark>33</mark>  |
|----------------------------|------|------|------|------|------------------|
| HICL Infrastructure        | HICL | Sell | 162  | 168  | <mark>6 p</mark> |
| Halma Plc                  | HLMA | Sell | 855  | 947  | <mark>92</mark>  |
| Howden Joinery Group       | HWDN | Buy  | 398  | 368  | 30               |
| Investec Plc               | INVP | Buy  | 552  | 510  | 42               |
| JP Morgan Indian Shares    | JLL  | Sell | 574  | 610  | <mark>36</mark>  |
| Legal & General Group      | LGEN | Buy  | 254  | 237  | 27               |
| Laird Plc                  | LRD  | Buy  | 172  | 136  | 36               |
| Onesavings Bank            | OSB  | Sell | 328  | 368  | <mark>40</mark>  |
| Playtech Plc               | PTEC | Buy  | 854  | 773  | 81               |
| Redrow Plc                 | RDW  | Sell | 389  | 437  | <mark>48</mark>  |
| Rotork Plc                 | ROR  | Sell | 240  | 253  | <mark>13</mark>  |
| Rpc Group                  | RPC  | Sell | 1030 | 1085 | <mark>55</mark>  |
| Rolls Royce Group          | RR   | Sell | 625  | 697  | 72               |
| Stagecoach Group           | SGC  | Buy  | 226  | 206  | 20               |
| Spirax – Sarco Engineering | SPX  | Sell | 4066 | 4326 | 260              |
| Taylor Wimpey              | TW   | Buy  | 163  | 149  | 14               |
| Vodaphone Group            | VOD  | Buy  | 204  | 189  | 15               |
| Vesuvius Plc               | VSVS | Buy  | 418  | 390  | 28               |
| Wolseley Group             | WOS  | Buy  | 5083 | 4864 | 219              |
|                            |      |      |      |      |                  |

# **CHARTS:**