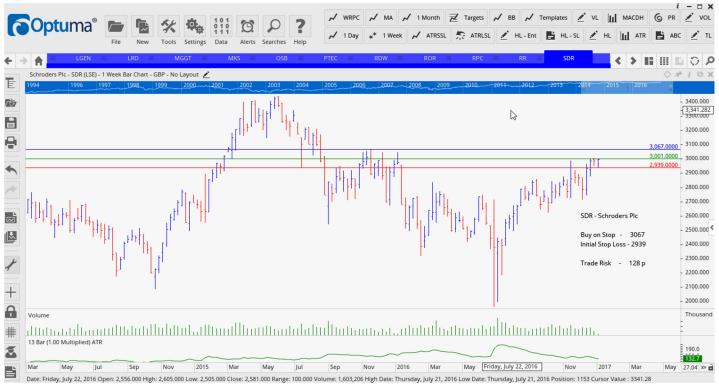

## **NEW ORDERS:**

| Admiral Group Limited<br>Aviva PLC<br>Babcock International Gp<br>Halfords Group<br>Hiscocks Limited<br>Meggitt Plc<br>Marks & Spencer<br>Schroders Plc<br>St Modwen Properties<br>Wh Smith Plc | ADM<br>AV<br>BAB<br>HFD<br>HSX<br>MGGT<br>MKS<br>SDR<br>SMP<br>SMWH | Buy<br>Buy<br>Buy<br>Buy<br>Sell<br>Buy<br>Buy<br>Buy | 1869<br>500<br>984<br>380<br>1037<br>442<br>369<br>3067<br>320<br>1599 | 1768<br>468<br>910<br>354<br>978<br>468<br>340<br>2939<br>297<br>1494 | 101<br>32<br>74<br>26<br>59<br>26<br>29<br>128<br>23<br>105 |
|-------------------------------------------------------------------------------------------------------------------------------------------------------------------------------------------------|---------------------------------------------------------------------|-------------------------------------------------------|------------------------------------------------------------------------|-----------------------------------------------------------------------|-------------------------------------------------------------|
|                                                                                                                                                                                                 |                                                                     |                                                       |                                                                        |                                                                       |                                                             |
| Wh Smith Plc                                                                                                                                                                                    | SMWH                                                                | Buy                                                   | 1599                                                                   | 1494                                                                  | 105                                                         |
| Travis Perkins Plc<br>Tesco Plc                                                                                                                                                                 | TPK<br>TSCO                                                         | Buy<br>Sell                                           | 1509<br>198                                                            | 1397<br>209                                                           | 112<br>11                                                   |
| Weir Group Plc                                                                                                                                                                                  | WEIR                                                                | Buy                                                   | 1996                                                                   | 1795                                                                  | 201                                                         |

# **CHARTS:**