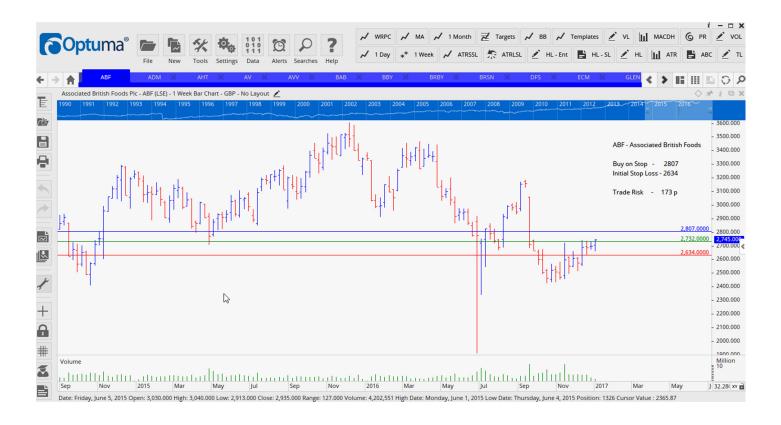

#### **CANCELLED ORDERS:**

Meggitt Plc

| Name                                                                                                  | Code                             | Direction                         | Entry                               | Stop Loss                           | Trade Risk                                                 |
|-------------------------------------------------------------------------------------------------------|----------------------------------|-----------------------------------|-------------------------------------|-------------------------------------|------------------------------------------------------------|
| Amended                                                                                               |                                  |                                   |                                     |                                     |                                                            |
| Retained                                                                                              |                                  |                                   |                                     |                                     |                                                            |
| Associated British Foods<br>Ashtead Group<br>Aveva Group<br>Balfour Beatty Plc<br>Burberrry Group Plc | ABF<br>AHT<br>AVV<br>BBY<br>BRBY | Buy<br>Sell<br>Buy<br>Sell<br>Buy | 2807<br>1526<br>1879<br>263<br>1532 | 2634<br>1644<br>1738<br>283<br>1443 | 173 p<br><mark>85 p</mark><br>141<br><mark>20</mark><br>89 |
| Berensden Plc<br>Electrocomponents Plc<br>Dfs Furniture Plc                                           | BRSN<br>ECM<br>DFS               | Buy<br>Sell<br>Sell               | 887<br>450<br>204                   | 800<br>483<br>233                   | 87<br>33<br>29                                             |

# **CHARTS:**