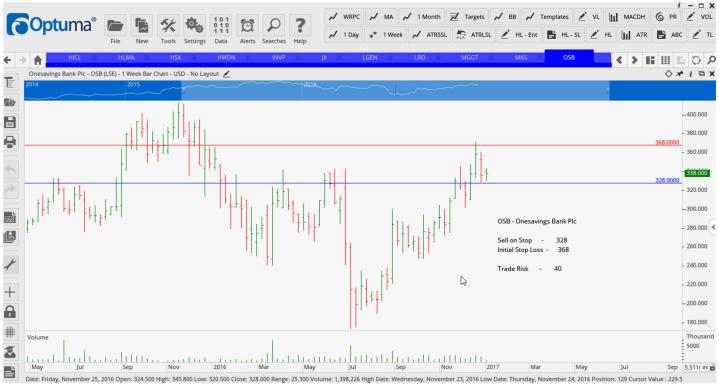

| Glencore Plc               | GLEN | Sell | 260  | 293  | <mark>33</mark>  |
|----------------------------|------|------|------|------|------------------|
| HICL Infrastructure        | HICL | Sell | 162  | 168  | <mark>6 p</mark> |
| Halma Plc                  | HLMA | Sell | 855  | 947  | <mark>92</mark>  |
| Howden Joinery Group       | HWDN | Buy  | 398  | 368  | 30               |
| Investec Plc               | INVP | Buy  | 552  | 510  | 42               |
| JP Morgan Indian Shares    | JLL  | Sell | 574  | 610  | <mark>36</mark>  |
| Legal & General Group      | LGEN | Buy  | 254  | 237  | 27               |
| Laird Plc                  | LRD  | Buy  | 172  | 136  | 36               |
| Onesavings Bank            | OSB  | Sell | 328  | 368  | <mark>40</mark>  |
| Playtech Plc               | PTEC | Buy  | 854  | 773  | 81               |
| Redrow Plc                 | RDW  | Sell | 389  | 437  | <mark>48</mark>  |
| Rotork Plc                 | ROR  | Sell | 240  | 253  | <mark>13</mark>  |
| Rpc Group                  | RPC  | Sell | 1030 | 1085 | <mark>55</mark>  |
| Rolls Royce Group          | RR   | Sell | 625  | 697  | 72               |
| Stagecoach Group           | SGC  | Buy  | 226  | 206  | 20               |
| Spirax – Sarco Engineering | SPX  | Sell | 4066 | 4326 | 260              |
| Taylor Wimpey              | TW   | Buy  | 163  | 149  | 14               |
| Vodaphone Group            | VOD  | Buy  | 204  | 189  | 15               |
| Vesuvius Plc               | VSVS | Buy  | 418  | 390  | 28               |
| Wolseley Group             | WOS  | Buy  | 5083 | 4864 | 219              |
|                            |      |      |      |      |                  |

# **CHARTS:**