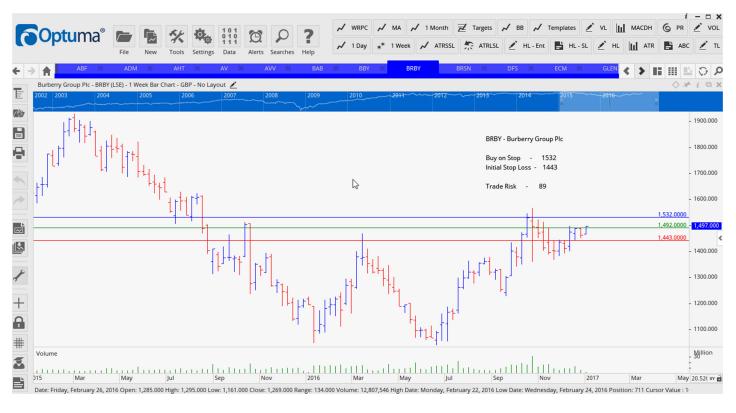

#### **CANCELLED ORDERS:**

Meggitt Plc

| Name                                                                                                  | Code                             | Direction                         | Entry                               | Stop Loss                           | Trade Risk                                                 |
|-------------------------------------------------------------------------------------------------------|----------------------------------|-----------------------------------|-------------------------------------|-------------------------------------|------------------------------------------------------------|
| Amended                                                                                               |                                  |                                   |                                     |                                     |                                                            |
| Retained                                                                                              |                                  |                                   |                                     |                                     |                                                            |
| Associated British Foods<br>Ashtead Group<br>Aveva Group<br>Balfour Beatty Plc<br>Burberrry Group Plc | ABF<br>AHT<br>AVV<br>BBY<br>BRBY | Buy<br>Sell<br>Buy<br>Sell<br>Buy | 2807<br>1526<br>1879<br>263<br>1532 | 2634<br>1644<br>1738<br>283<br>1443 | 173 p<br><mark>85 p</mark><br>141<br><mark>20</mark><br>89 |
| Berensden Plc<br>Electrocomponents Plc<br>Dfs Furniture Plc                                           | BRSN<br>ECM<br>DFS               | Buy<br>Sell<br>Sell               | 887<br>450<br>204                   | 800<br>483<br>233                   | 87<br>33<br>29                                             |

# **CHARTS:**