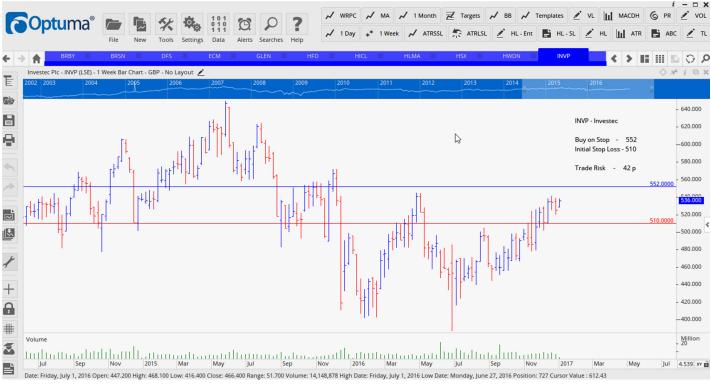

| Glencore Plc               | GLEN | Sell | 260  | 293  | <mark>33</mark>  |
|----------------------------|------|------|------|------|------------------|
| HICL Infrastructure        | HICL | Sell | 162  | 168  | <mark>6 p</mark> |
| Halma Plc                  | HLMA | Sell | 855  | 947  | <mark>92</mark>  |
| Howden Joinery Group       | HWDN | Buy  | 398  | 368  | 30               |
| Investec Plc               | INVP | Buy  | 552  | 510  | 42               |
| JP Morgan Indian Shares    | JLL  | Sell | 574  | 610  | <mark>36</mark>  |
| Legal & General Group      | LGEN | Buy  | 254  | 237  | 27               |
| Laird Plc                  | LRD  | Buy  | 172  | 136  | 36               |
| Onesavings Bank            | OSB  | Sell | 328  | 368  | <mark>40</mark>  |
| Playtech Plc               | PTEC | Buy  | 854  | 773  | 81               |
| Redrow Plc                 | RDW  | Sell | 389  | 437  | <mark>48</mark>  |
| Rotork Plc                 | ROR  | Sell | 240  | 253  | <mark>13</mark>  |
| Rpc Group                  | RPC  | Sell | 1030 | 1085 | <mark>55</mark>  |
| Rolls Royce Group          | RR   | Sell | 625  | 697  | 72               |
| Stagecoach Group           | SGC  | Buy  | 226  | 206  | 20               |
| Spirax – Sarco Engineering | SPX  | Sell | 4066 | 4326 | 260              |
| Taylor Wimpey              | TW   | Buy  | 163  | 149  | 14               |
| Vodaphone Group            | VOD  | Buy  | 204  | 189  | 15               |
| Vesuvius Plc               | VSVS | Buy  | 418  | 390  | 28               |
| Wolseley Group             | WOS  | Buy  | 5083 | 4864 | 219              |
|                            |      |      |      |      |                  |

# **CHARTS:**