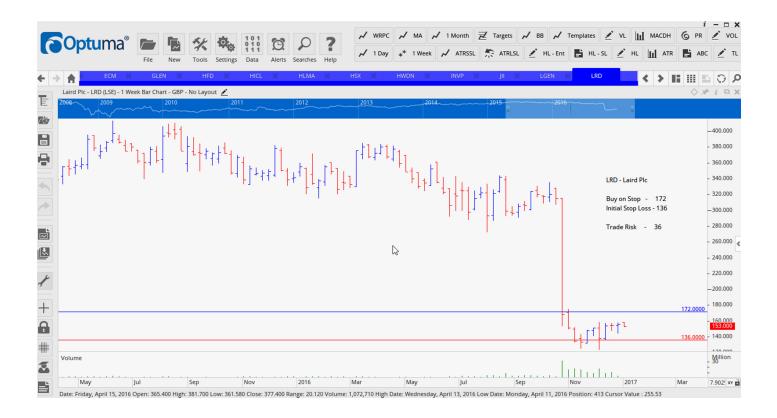

| Glencore Plc               | GLEN | Sell | 260  | 293  | <mark>33</mark>  |
|----------------------------|------|------|------|------|------------------|
| HICL Infrastructure        | HICL | Sell | 162  | 168  | <mark>6 p</mark> |
| Halma Plc                  | HLMA | Sell | 855  | 947  | <mark>92</mark>  |
| Howden Joinery Group       | HWDN | Buy  | 398  | 368  | 30               |
| Investec Plc               | INVP | Buy  | 552  | 510  | 42               |
| JP Morgan Indian Shares    | JLL  | Sell | 574  | 610  | <mark>36</mark>  |
| Legal & General Group      | LGEN | Buy  | 254  | 237  | 27               |
| Laird Plc                  | LRD  | Buy  | 172  | 136  | 36               |
| Onesavings Bank            | OSB  | Sell | 328  | 368  | <mark>40</mark>  |
| Playtech Plc               | PTEC | Buy  | 854  | 773  | 81               |
| Redrow Plc                 | RDW  | Sell | 389  | 437  | <mark>48</mark>  |
| Rotork Plc                 | ROR  | Sell | 240  | 253  | <mark>13</mark>  |
| Rpc Group                  | RPC  | Sell | 1030 | 1085 | <mark>55</mark>  |
| Rolls Royce Group          | RR   | Sell | 625  | 697  | 72               |
| Stagecoach Group           | SGC  | Buy  | 226  | 206  | 20               |
| Spirax – Sarco Engineering | SPX  | Sell | 4066 | 4326 | 260              |
| Taylor Wimpey              | TW   | Buy  | 163  | 149  | 14               |
| Vodaphone Group            | VOD  | Buy  | 204  | 189  | 15               |
| Vesuvius Plc               | VSVS | Buy  | 418  | 390  | 28               |
| Wolseley Group             | WOS  | Buy  | 5083 | 4864 | 219              |
|                            |      |      |      |      |                  |

# **CHARTS:**