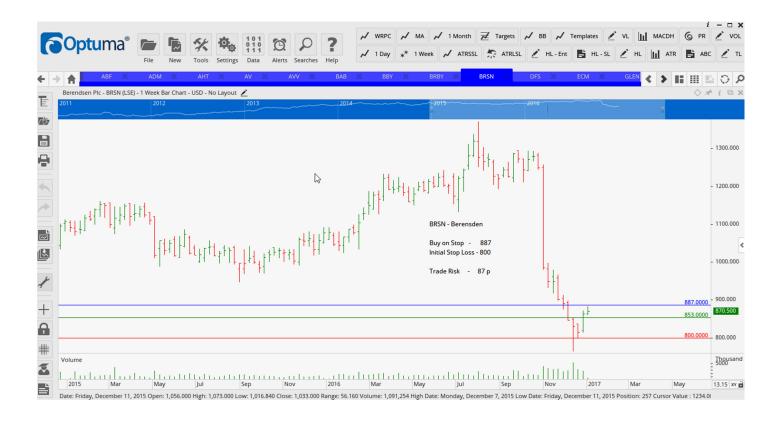

#### **CANCELLED ORDERS:**

Meggitt Plc

| Name                                                                                                  | Code                             | Direction                         | Entry                               | Stop Loss                           | Trade Risk                                                 |
|-------------------------------------------------------------------------------------------------------|----------------------------------|-----------------------------------|-------------------------------------|-------------------------------------|------------------------------------------------------------|
| Amended                                                                                               |                                  |                                   |                                     |                                     |                                                            |
| Retained                                                                                              |                                  |                                   |                                     |                                     |                                                            |
| Associated British Foods<br>Ashtead Group<br>Aveva Group<br>Balfour Beatty Plc<br>Burberrry Group Plc | ABF<br>AHT<br>AVV<br>BBY<br>BRBY | Buy<br>Sell<br>Buy<br>Sell<br>Buy | 2807<br>1526<br>1879<br>263<br>1532 | 2634<br>1644<br>1738<br>283<br>1443 | 173 p<br><mark>85 p</mark><br>141<br><mark>20</mark><br>89 |
| Berensden Plc<br>Electrocomponents Plc<br>Dfs Furniture Plc                                           | BRSN<br>ECM<br>DFS               | Buy<br>Sell<br>Sell               | 887<br>450<br>204                   | 800<br>483<br>233                   | 87<br>33<br>29                                             |