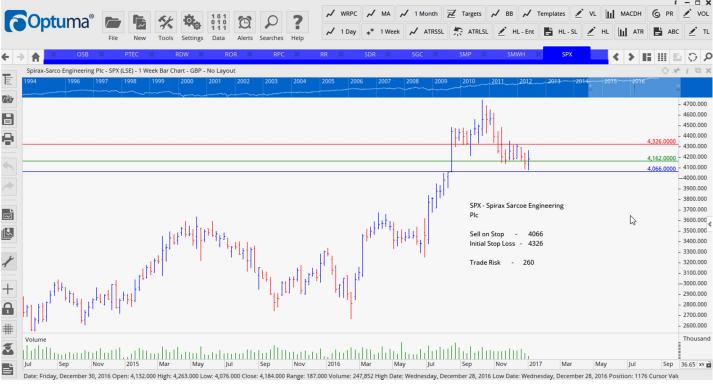

| Glencore Plc               | GLEN | Sell | 260  | 293  | <mark>33</mark>  |
|----------------------------|------|------|------|------|------------------|
| HICL Infrastructure        | HICL | Sell | 162  | 168  | <mark>6 p</mark> |
| Halma Plc                  | HLMA | Sell | 855  | 947  | <mark>92</mark>  |
| Howden Joinery Group       | HWDN | Buy  | 398  | 368  | 30               |
| Investec Plc               | INVP | Buy  | 552  | 510  | 42               |
| JP Morgan Indian Shares    | JLL  | Sell | 574  | 610  | <mark>36</mark>  |
| Legal & General Group      | LGEN | Buy  | 254  | 237  | 27               |
| Laird Plc                  | LRD  | Buy  | 172  | 136  | 36               |
| Onesavings Bank            | OSB  | Sell | 328  | 368  | <mark>40</mark>  |
| Playtech Plc               | PTEC | Buy  | 854  | 773  | 81               |
| Redrow Plc                 | RDW  | Sell | 389  | 437  | <mark>48</mark>  |
| Rotork Plc                 | ROR  | Sell | 240  | 253  | <mark>13</mark>  |
| Rpc Group                  | RPC  | Sell | 1030 | 1085 | <mark>55</mark>  |
| Rolls Royce Group          | RR   | Sell | 625  | 697  | 72               |
| Stagecoach Group           | SGC  | Buy  | 226  | 206  | 20               |
| Spirax – Sarco Engineering | SPX  | Sell | 4066 | 4326 | 260              |
| Taylor Wimpey              | TW   | Buy  | 163  | 149  | 14               |
| Vodaphone Group            | VOD  | Buy  | 204  | 189  | 15               |
| Vesuvius Plc               | VSVS | Buy  | 418  | 390  | 28               |
| Wolseley Group             | WOS  | Buy  | 5083 | 4864 | 219              |
|                            |      |      |      |      |                  |