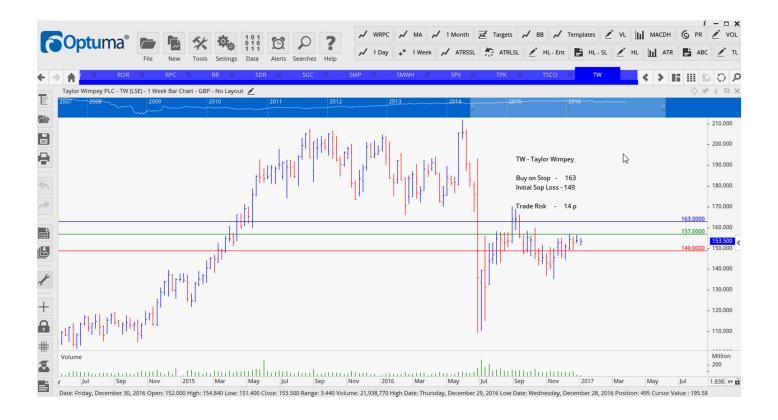

| Glencore Plc               | GLEN | Sell | 260  | 293  | <mark>33</mark>  |
|----------------------------|------|------|------|------|------------------|
| HICL Infrastructure        | HICL | Sell | 162  | 168  | <mark>6 p</mark> |
| Halma Plc                  | HLMA | Sell | 855  | 947  | <mark>92</mark>  |
| Howden Joinery Group       | HWDN | Buy  | 398  | 368  | 30               |
| Investec Plc               | INVP | Buy  | 552  | 510  | 42               |
| JP Morgan Indian Shares    | JLL  | Sell | 574  | 610  | <mark>36</mark>  |
| Legal & General Group      | LGEN | Buy  | 254  | 237  | 27               |
| Laird Plc                  | LRD  | Buy  | 172  | 136  | 36               |
| Onesavings Bank            | OSB  | Sell | 328  | 368  | <mark>40</mark>  |
| Playtech Plc               | PTEC | Buy  | 854  | 773  | 81               |
| Redrow Plc                 | RDW  | Sell | 389  | 437  | <mark>48</mark>  |
| Rotork Plc                 | ROR  | Sell | 240  | 253  | <mark>13</mark>  |
| Rpc Group                  | RPC  | Sell | 1030 | 1085 | <mark>55</mark>  |
| Rolls Royce Group          | RR   | Sell | 625  | 697  | 72               |
| Stagecoach Group           | SGC  | Buy  | 226  | 206  | 20               |
| Spirax – Sarco Engineering | SPX  | Sell | 4066 | 4326 | 260              |
| Taylor Wimpey              | TW   | Buy  | 163  | 149  | 14               |
| Vodaphone Group            | VOD  | Buy  | 204  | 189  | 15               |
| Vesuvius Plc               | VSVS | Buy  | 418  | 390  | 28               |
| Wolseley Group             | WOS  | Buy  | 5083 | 4864 | 219              |
|                            |      |      |      |      |                  |

# **CHARTS:**