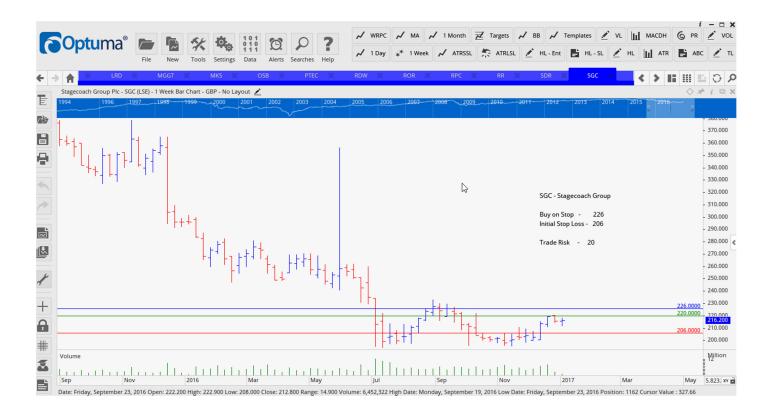

| Glencore Plc               | GLEN | Sell | 260  | 293  | <mark>33</mark>  |
|----------------------------|------|------|------|------|------------------|
| HICL Infrastructure        | HICL | Sell | 162  | 168  | <mark>6 p</mark> |
| Halma Plc                  | HLMA | Sell | 855  | 947  | <mark>92</mark>  |
| Howden Joinery Group       | HWDN | Buy  | 398  | 368  | 30               |
| Investec Plc               | INVP | Buy  | 552  | 510  | 42               |
| JP Morgan Indian Shares    | JLL  | Sell | 574  | 610  | <mark>36</mark>  |
| Legal & General Group      | LGEN | Buy  | 254  | 237  | 27               |
| Laird Plc                  | LRD  | Buy  | 172  | 136  | 36               |
| Onesavings Bank            | OSB  | Sell | 328  | 368  | <mark>40</mark>  |
| Playtech Plc               | PTEC | Buy  | 854  | 773  | 81               |
| Redrow Plc                 | RDW  | Sell | 389  | 437  | <mark>48</mark>  |
| Rotork Plc                 | ROR  | Sell | 240  | 253  | <mark>13</mark>  |
| Rpc Group                  | RPC  | Sell | 1030 | 1085 | <mark>55</mark>  |
| Rolls Royce Group          | RR   | Sell | 625  | 697  | 72               |
| Stagecoach Group           | SGC  | Buy  | 226  | 206  | 20               |
| Spirax – Sarco Engineering | SPX  | Sell | 4066 | 4326 | 260              |
| Taylor Wimpey              | TW   | Buy  | 163  | 149  | 14               |
| Vodaphone Group            | VOD  | Buy  | 204  | 189  | 15               |
| Vesuvius Plc               | VSVS | Buy  | 418  | 390  | 28               |
| Wolseley Group             | WOS  | Buy  | 5083 | 4864 | 219              |
|                            |      |      |      |      |                  |

# **CHARTS:**