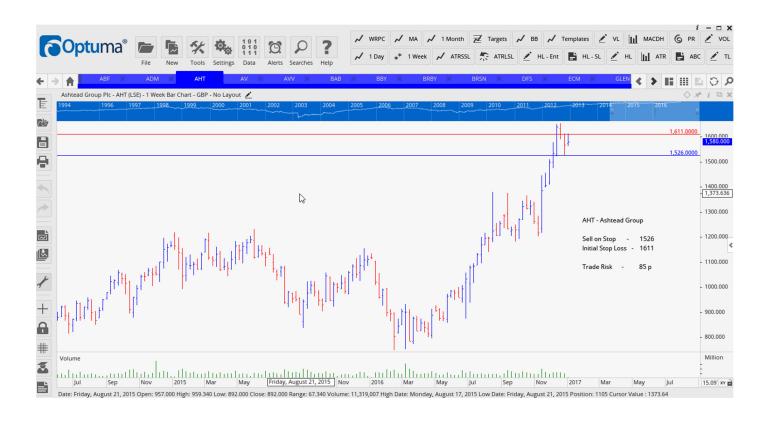

#### **CANCELLED ORDERS:**

Meggitt Plc

| Name                                                                                                  | Code                             | Direction                         | Entry                               | Stop Loss                           | Trade Risk                                                 |
|-------------------------------------------------------------------------------------------------------|----------------------------------|-----------------------------------|-------------------------------------|-------------------------------------|------------------------------------------------------------|
| Amended                                                                                               |                                  |                                   |                                     |                                     |                                                            |
| Retained                                                                                              |                                  |                                   |                                     |                                     |                                                            |
| Associated British Foods<br>Ashtead Group<br>Aveva Group<br>Balfour Beatty Plc<br>Burberrry Group Plc | ABF<br>AHT<br>AVV<br>BBY<br>BRBY | Buy<br>Sell<br>Buy<br>Sell<br>Buy | 2807<br>1526<br>1879<br>263<br>1532 | 2634<br>1644<br>1738<br>283<br>1443 | 173 p<br><mark>85 p</mark><br>141<br><mark>20</mark><br>89 |
| Berensden Plc<br>Electrocomponents Plc<br>Dfs Furniture Plc                                           | BRSN<br>ECM<br>DFS               | Buy<br>Sell<br>Sell               | 887<br>450<br>204                   | 800<br>483<br>233                   | 87<br>33<br>29                                             |

# **CHARTS:**