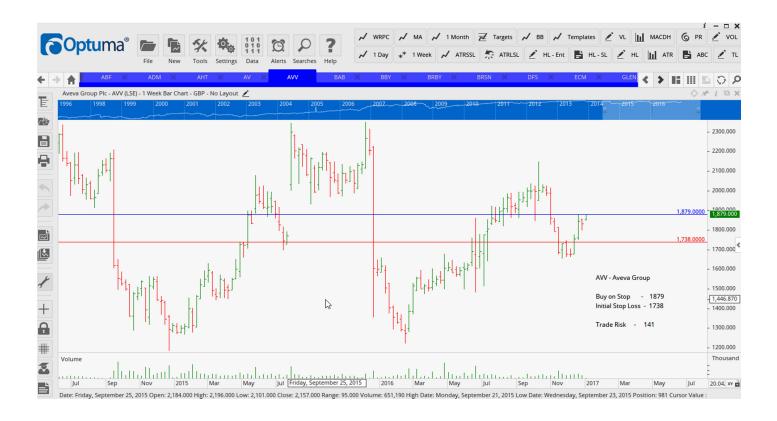

#### **CANCELLED ORDERS:**

Meggitt Plc

| Name                                                                                                  | Code                             | Direction                         | Entry                               | Stop Loss                           | Trade Risk                                                 |
|-------------------------------------------------------------------------------------------------------|----------------------------------|-----------------------------------|-------------------------------------|-------------------------------------|------------------------------------------------------------|
| Amended                                                                                               |                                  |                                   |                                     |                                     |                                                            |
| Retained                                                                                              |                                  |                                   |                                     |                                     |                                                            |
| Associated British Foods<br>Ashtead Group<br>Aveva Group<br>Balfour Beatty Plc<br>Burberrry Group Plc | ABF<br>AHT<br>AVV<br>BBY<br>BRBY | Buy<br>Sell<br>Buy<br>Sell<br>Buy | 2807<br>1526<br>1879<br>263<br>1532 | 2634<br>1644<br>1738<br>283<br>1443 | 173 p<br><mark>85 p</mark><br>141<br><mark>20</mark><br>89 |
| Berensden Plc<br>Electrocomponents Plc<br>Dfs Furniture Plc                                           | BRSN<br>ECM<br>DFS               | Buy<br>Sell<br>Sell               | 887<br>450<br>204                   | 800<br>483<br>233                   | 87<br>33<br>29                                             |

# **CHARTS:**