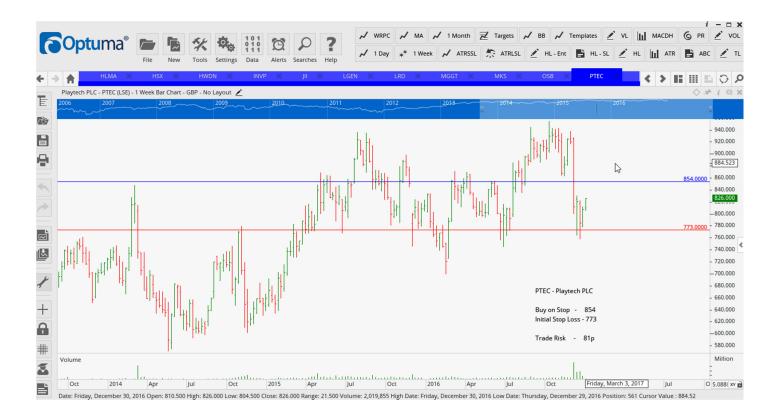

| Glencore Plc               | GLEN | Sell | 260  | 293  | <mark>33</mark>  |
|----------------------------|------|------|------|------|------------------|
| HICL Infrastructure        | HICL | Sell | 162  | 168  | <mark>6 p</mark> |
| Halma Plc                  | HLMA | Sell | 855  | 947  | <mark>92</mark>  |
| Howden Joinery Group       | HWDN | Buy  | 398  | 368  | 30               |
| Investec Plc               | INVP | Buy  | 552  | 510  | 42               |
| JP Morgan Indian Shares    | JLL  | Sell | 574  | 610  | <mark>36</mark>  |
| Legal & General Group      | LGEN | Buy  | 254  | 237  | 27               |
| Laird Plc                  | LRD  | Buy  | 172  | 136  | 36               |
| Onesavings Bank            | OSB  | Sell | 328  | 368  | <mark>40</mark>  |
| Playtech Plc               | PTEC | Buy  | 854  | 773  | 81               |
| Redrow Plc                 | RDW  | Sell | 389  | 437  | <mark>48</mark>  |
| Rotork Plc                 | ROR  | Sell | 240  | 253  | <mark>13</mark>  |
| Rpc Group                  | RPC  | Sell | 1030 | 1085 | <mark>55</mark>  |
| Rolls Royce Group          | RR   | Sell | 625  | 697  | 72               |
| Stagecoach Group           | SGC  | Buy  | 226  | 206  | 20               |
| Spirax – Sarco Engineering | SPX  | Sell | 4066 | 4326 | 260              |
| Taylor Wimpey              | TW   | Buy  | 163  | 149  | 14               |
| Vodaphone Group            | VOD  | Buy  | 204  | 189  | 15               |
| Vesuvius Plc               | VSVS | Buy  | 418  | 390  | 28               |
| Wolseley Group             | WOS  | Buy  | 5083 | 4864 | 219              |
|                            |      |      |      |      |                  |

# **CHARTS:**