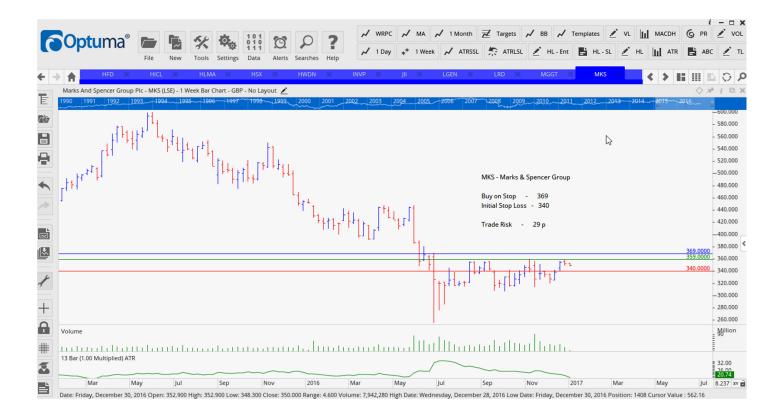

## **NEW ORDERS:**

| Admiral Group Limited<br>Aviva PLC<br>Babcock International Gp<br>Halfords Group<br>Hiscocks Limited<br>Meggitt Plc<br>Marks & Spencer<br>Schroders Plc<br>St Modwen Properties<br>Wh Smith Plc | ADM<br>AV<br>BAB<br>HFD<br>HSX<br>MGGT<br>MKS<br>SDR<br>SMP<br>SMWH | Buy<br>Buy<br>Buy<br>Buy<br>Sell<br>Buy<br>Buy<br>Buy | 1869<br>500<br>984<br>380<br>1037<br>442<br>369<br>3067<br>320<br>1599 | 1768<br>468<br>910<br>354<br>978<br>468<br>340<br>2939<br>297<br>1494 | 101<br>32<br>74<br>26<br>59<br>26<br>29<br>128<br>23<br>105 |
|-------------------------------------------------------------------------------------------------------------------------------------------------------------------------------------------------|---------------------------------------------------------------------|-------------------------------------------------------|------------------------------------------------------------------------|-----------------------------------------------------------------------|-------------------------------------------------------------|
|                                                                                                                                                                                                 |                                                                     |                                                       |                                                                        |                                                                       |                                                             |
| Wh Smith Plc                                                                                                                                                                                    | SMWH                                                                | Buy                                                   | 1599                                                                   | 1494                                                                  | 105                                                         |
| Travis Perkins Plc<br>Tesco Plc                                                                                                                                                                 | TPK<br>TSCO                                                         | Buy<br>Sell                                           | 1509<br>198                                                            | 1397<br>209                                                           | 112<br>11                                                   |
| Weir Group Plc                                                                                                                                                                                  | WEIR                                                                | Buy                                                   | 1996                                                                   | 1795                                                                  | 201                                                         |

# **CHARTS:**