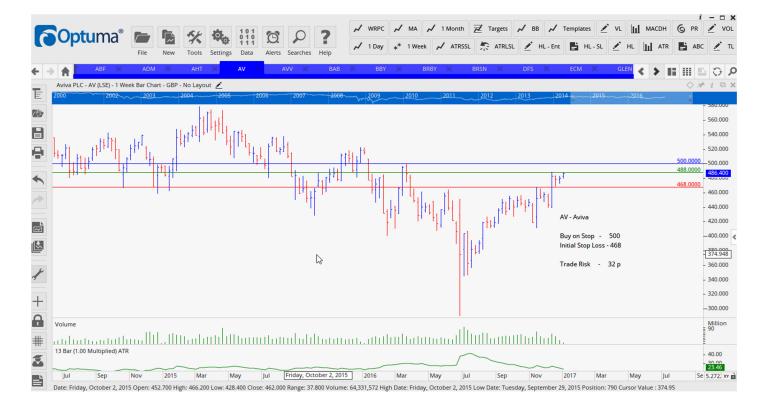

## **NEW ORDERS:**

| Admiral Group Limited<br>Aviva PLC<br>Babcock International Gp<br>Halfords Group<br>Hiscocks Limited<br>Meggitt Plc<br>Marks & Spencer<br>Schroders Plc<br>St Modwen Properties<br>Wh Smith Plc | ADM<br>AV<br>BAB<br>HFD<br>HSX<br>MGGT<br>MKS<br>SDR<br>SMP<br>SMWH | Buy<br>Buy<br>Buy<br>Buy<br>Sell<br>Buy<br>Buy<br>Buy | 1869<br>500<br>984<br>380<br>1037<br>442<br>369<br>3067<br>320<br>1599 | 1768<br>468<br>910<br>354<br>978<br>468<br>340<br>2939<br>297<br>1494 | 101<br>32<br>74<br>26<br>59<br>26<br>29<br>128<br>23<br>105 |
|-------------------------------------------------------------------------------------------------------------------------------------------------------------------------------------------------|---------------------------------------------------------------------|-------------------------------------------------------|------------------------------------------------------------------------|-----------------------------------------------------------------------|-------------------------------------------------------------|
|                                                                                                                                                                                                 |                                                                     |                                                       |                                                                        |                                                                       |                                                             |
| Wh Smith Plc                                                                                                                                                                                    | SMWH                                                                | Buy                                                   | 1599                                                                   | 1494                                                                  | 105                                                         |
| Travis Perkins Plc<br>Tesco Plc                                                                                                                                                                 | TPK<br>TSCO                                                         | Buy<br>Sell                                           | 1509<br>198                                                            | 1397<br>209                                                           | 112<br>11                                                   |
| Weir Group Plc                                                                                                                                                                                  | WEIR                                                                | Buy                                                   | 1996                                                                   | 1795                                                                  | 201                                                         |

# **CHARTS:**