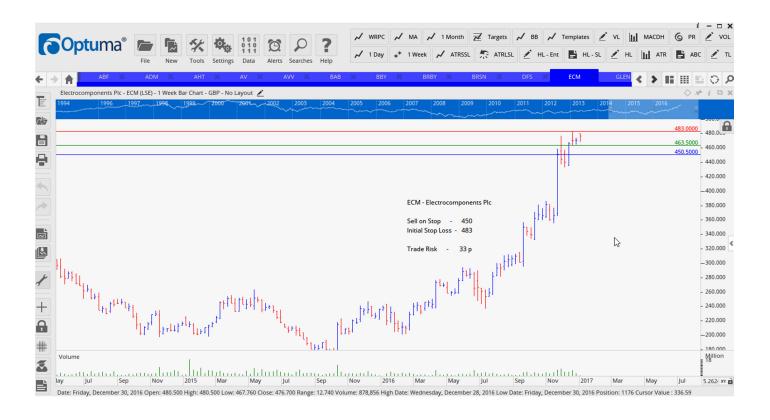

#### **CANCELLED ORDERS:**

Meggitt Plc

| Name                                                                                                  | Code                             | Direction                         | Entry                               | Stop Loss                           | Trade Risk                                                 |
|-------------------------------------------------------------------------------------------------------|----------------------------------|-----------------------------------|-------------------------------------|-------------------------------------|------------------------------------------------------------|
| Amended                                                                                               |                                  |                                   |                                     |                                     |                                                            |
| Retained                                                                                              |                                  |                                   |                                     |                                     |                                                            |
| Associated British Foods<br>Ashtead Group<br>Aveva Group<br>Balfour Beatty Plc<br>Burberrry Group Plc | ABF<br>AHT<br>AVV<br>BBY<br>BRBY | Buy<br>Sell<br>Buy<br>Sell<br>Buy | 2807<br>1526<br>1879<br>263<br>1532 | 2634<br>1644<br>1738<br>283<br>1443 | 173 p<br><mark>85 p</mark><br>141<br><mark>20</mark><br>89 |
| Berensden Plc<br>Electrocomponents Plc<br>Dfs Furniture Plc                                           | BRSN<br>ECM<br>DFS               | Buy<br>Sell<br>Sell               | 887<br>450<br>204                   | 800<br>483<br>233                   | 87<br>33<br>29                                             |