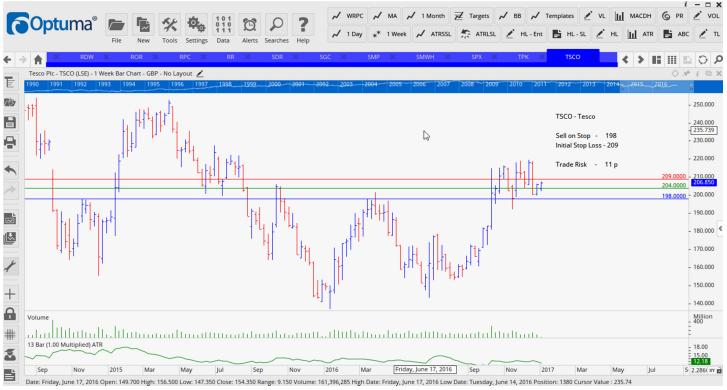

## **NEW ORDERS:**

| Admiral Group Limited<br>Aviva PLC<br>Babcock International Gp<br>Halfords Group<br>Hiscocks Limited<br>Meggitt Plc<br>Marks & Spencer<br>Schroders Plc<br>St Modwen Properties<br>Wh Smith Plc | ADM<br>AV<br>BAB<br>HFD<br>HSX<br>MGGT<br>MKS<br>SDR<br>SMP<br>SMWH | Buy<br>Buy<br>Buy<br>Buy<br>Sell<br>Buy<br>Buy<br>Buy | 1869<br>500<br>984<br>380<br>1037<br>442<br>369<br>3067<br>320<br>1599 | 1768<br>468<br>910<br>354<br>978<br>468<br>340<br>2939<br>297<br>1494 | 101<br>32<br>74<br>26<br>59<br>26<br>29<br>128<br>23<br>105 |
|-------------------------------------------------------------------------------------------------------------------------------------------------------------------------------------------------|---------------------------------------------------------------------|-------------------------------------------------------|------------------------------------------------------------------------|-----------------------------------------------------------------------|-------------------------------------------------------------|
|                                                                                                                                                                                                 |                                                                     |                                                       |                                                                        |                                                                       |                                                             |
| Wh Smith Plc                                                                                                                                                                                    | SMWH                                                                | Buy                                                   | 1599                                                                   | 1494                                                                  | 105                                                         |
| Travis Perkins Plc<br>Tesco Plc                                                                                                                                                                 | TPK<br>TSCO                                                         | Buy<br>Sell                                           | 1509<br>198                                                            | 1397<br>209                                                           | 112<br>11                                                   |
| Weir Group Plc                                                                                                                                                                                  | WEIR                                                                | Buy                                                   | 1996                                                                   | 1795                                                                  | 201                                                         |