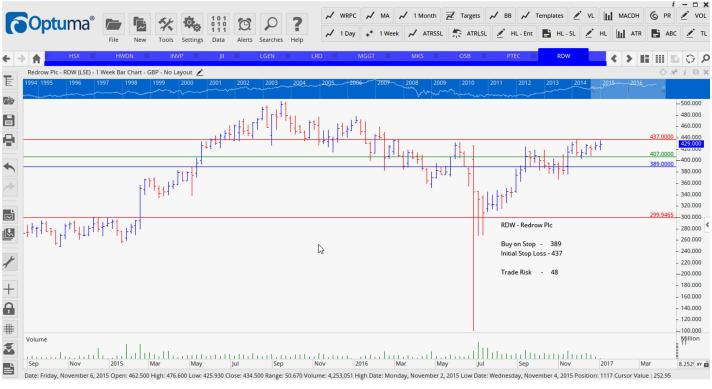

| Glencore Plc               | GLEN | Sell | 260  | 293  | <mark>33</mark>  |
|----------------------------|------|------|------|------|------------------|
| HICL Infrastructure        | HICL | Sell | 162  | 168  | <mark>6 p</mark> |
| Halma Plc                  | HLMA | Sell | 855  | 947  | <mark>92</mark>  |
| Howden Joinery Group       | HWDN | Buy  | 398  | 368  | 30               |
| Investec Plc               | INVP | Buy  | 552  | 510  | 42               |
| JP Morgan Indian Shares    | JLL  | Sell | 574  | 610  | <mark>36</mark>  |
| Legal & General Group      | LGEN | Buy  | 254  | 237  | 27               |
| Laird Plc                  | LRD  | Buy  | 172  | 136  | 36               |
| Onesavings Bank            | OSB  | Sell | 328  | 368  | <mark>40</mark>  |
| Playtech Plc               | PTEC | Buy  | 854  | 773  | 81               |
| Redrow Plc                 | RDW  | Sell | 389  | 437  | <mark>48</mark>  |
| Rotork Plc                 | ROR  | Sell | 240  | 253  | <mark>13</mark>  |
| Rpc Group                  | RPC  | Sell | 1030 | 1085 | <mark>55</mark>  |
| Rolls Royce Group          | RR   | Sell | 625  | 697  | 72               |
| Stagecoach Group           | SGC  | Buy  | 226  | 206  | 20               |
| Spirax – Sarco Engineering | SPX  | Sell | 4066 | 4326 | 260              |
| Taylor Wimpey              | TW   | Buy  | 163  | 149  | 14               |
| Vodaphone Group            | VOD  | Buy  | 204  | 189  | 15               |
| Vesuvius Plc               | VSVS | Buy  | 418  | 390  | 28               |
| Wolseley Group             | WOS  | Buy  | 5083 | 4864 | 219              |
|                            |      |      |      |      |                  |

# **CHARTS:**