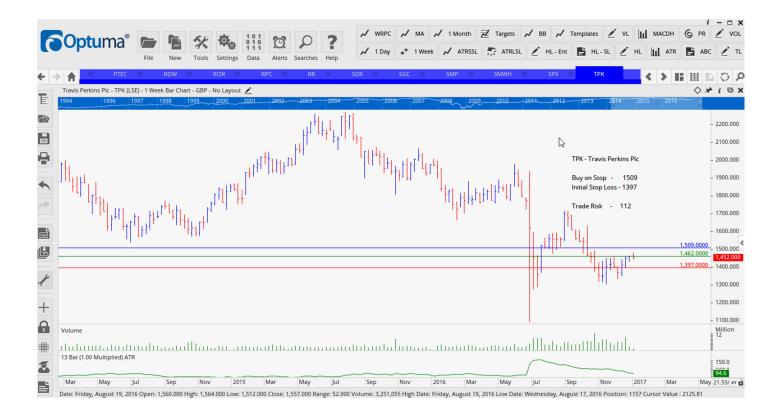

## **NEW ORDERS:**

| Admiral Group Limited<br>Aviva PLC<br>Babcock International Gp<br>Halfords Group<br>Hiscocks Limited<br>Meggitt Plc<br>Marks & Spencer<br>Schroders Plc<br>St Modwen Properties<br>Wh Smith Plc | ADM<br>AV<br>BAB<br>HFD<br>HSX<br>MGGT<br>MKS<br>SDR<br>SMP<br>SMWH | Buy<br>Buy<br>Buy<br>Buy<br>Sell<br>Buy<br>Buy<br>Buy | 1869<br>500<br>984<br>380<br>1037<br>442<br>369<br>3067<br>320<br>1599 | 1768<br>468<br>910<br>354<br>978<br>468<br>340<br>2939<br>297<br>1494 | 101<br>32<br>74<br>26<br>59<br>26<br>29<br>128<br>23<br>105 |
|-------------------------------------------------------------------------------------------------------------------------------------------------------------------------------------------------|---------------------------------------------------------------------|-------------------------------------------------------|------------------------------------------------------------------------|-----------------------------------------------------------------------|-------------------------------------------------------------|
|                                                                                                                                                                                                 |                                                                     |                                                       |                                                                        |                                                                       |                                                             |
| Wh Smith Plc                                                                                                                                                                                    | SMWH                                                                | Buy                                                   | 1599                                                                   | 1494                                                                  | 105                                                         |
| Travis Perkins Plc<br>Tesco Plc                                                                                                                                                                 | TPK<br>TSCO                                                         | Buy<br>Sell                                           | 1509<br>198                                                            | 1397<br>209                                                           | 112<br>11                                                   |
| Weir Group Plc                                                                                                                                                                                  | WEIR                                                                | Buy                                                   | 1996                                                                   | 1795                                                                  | 201                                                         |