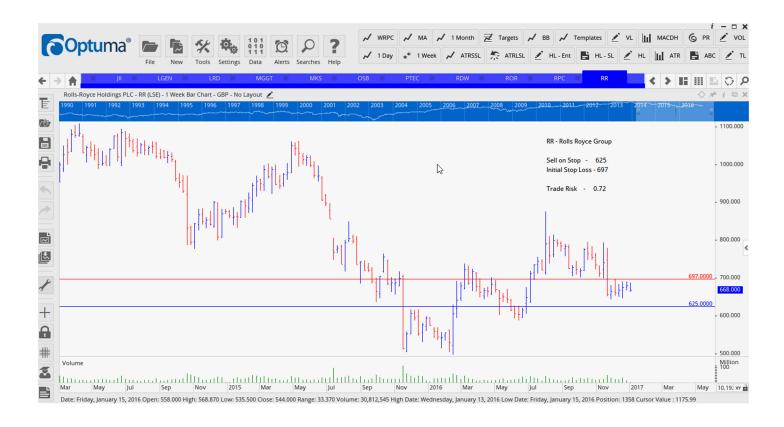

| Glencore Plc               | GLEN | Sell | 260  | 293  | <mark>33</mark>  |
|----------------------------|------|------|------|------|------------------|
| HICL Infrastructure        | HICL | Sell | 162  | 168  | <mark>6 p</mark> |
| Halma Plc                  | HLMA | Sell | 855  | 947  | <mark>92</mark>  |
| Howden Joinery Group       | HWDN | Buy  | 398  | 368  | 30               |
| Investec Plc               | INVP | Buy  | 552  | 510  | 42               |
| JP Morgan Indian Shares    | JLL  | Sell | 574  | 610  | <mark>36</mark>  |
| Legal & General Group      | LGEN | Buy  | 254  | 237  | 27               |
| Laird Plc                  | LRD  | Buy  | 172  | 136  | 36               |
| Onesavings Bank            | OSB  | Sell | 328  | 368  | <mark>40</mark>  |
| Playtech Plc               | PTEC | Buy  | 854  | 773  | 81               |
| Redrow Plc                 | RDW  | Sell | 389  | 437  | <mark>48</mark>  |
| Rotork Plc                 | ROR  | Sell | 240  | 253  | <mark>13</mark>  |
| Rpc Group                  | RPC  | Sell | 1030 | 1085 | <mark>55</mark>  |
| Rolls Royce Group          | RR   | Sell | 625  | 697  | 72               |
| Stagecoach Group           | SGC  | Buy  | 226  | 206  | 20               |
| Spirax – Sarco Engineering | SPX  | Sell | 4066 | 4326 | 260              |
| Taylor Wimpey              | TW   | Buy  | 163  | 149  | 14               |
| Vodaphone Group            | VOD  | Buy  | 204  | 189  | 15               |
| Vesuvius Plc               | VSVS | Buy  | 418  | 390  | 28               |
| Wolseley Group             | WOS  | Buy  | 5083 | 4864 | 219              |
|                            |      |      |      |      |                  |

# **CHARTS:**