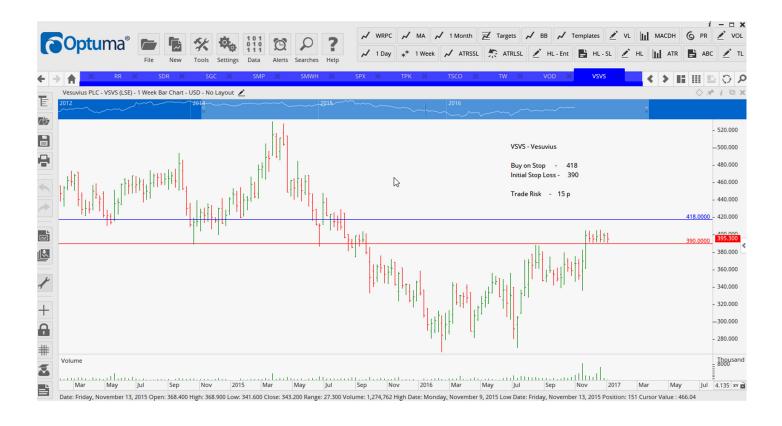

| Glencore Plc               | GLEN | Sell | 260  | 293  | <mark>33</mark>  |
|----------------------------|------|------|------|------|------------------|
| HICL Infrastructure        | HICL | Sell | 162  | 168  | <mark>6 p</mark> |
| Halma Plc                  | HLMA | Sell | 855  | 947  | <mark>92</mark>  |
| Howden Joinery Group       | HWDN | Buy  | 398  | 368  | 30               |
| Investec Plc               | INVP | Buy  | 552  | 510  | 42               |
| JP Morgan Indian Shares    | JLL  | Sell | 574  | 610  | <mark>36</mark>  |
| Legal & General Group      | LGEN | Buy  | 254  | 237  | 27               |
| Laird Plc                  | LRD  | Buy  | 172  | 136  | 36               |
| Onesavings Bank            | OSB  | Sell | 328  | 368  | <mark>40</mark>  |
| Playtech Plc               | PTEC | Buy  | 854  | 773  | 81               |
| Redrow Plc                 | RDW  | Sell | 389  | 437  | <mark>48</mark>  |
| Rotork Plc                 | ROR  | Sell | 240  | 253  | <mark>13</mark>  |
| Rpc Group                  | RPC  | Sell | 1030 | 1085 | <mark>55</mark>  |
| Rolls Royce Group          | RR   | Sell | 625  | 697  | 72               |
| Stagecoach Group           | SGC  | Buy  | 226  | 206  | 20               |
| Spirax – Sarco Engineering | SPX  | Sell | 4066 | 4326 | 260              |
| Taylor Wimpey              | TW   | Buy  | 163  | 149  | 14               |
| Vodaphone Group            | VOD  | Buy  | 204  | 189  | 15               |
| Vesuvius Plc               | VSVS | Buy  | 418  | 390  | 28               |
| Wolseley Group             | WOS  | Buy  | 5083 | 4864 | 219              |
|                            |      |      |      |      |                  |

# **CHARTS:**