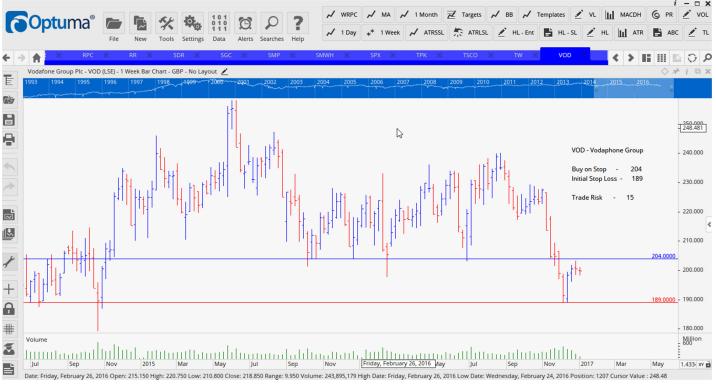

| Glencore Plc               | GLEN | Sell | 260  | 293  | <mark>33</mark>  |
|----------------------------|------|------|------|------|------------------|
| HICL Infrastructure        | HICL | Sell | 162  | 168  | <mark>6 p</mark> |
| Halma Plc                  | HLMA | Sell | 855  | 947  | <mark>92</mark>  |
| Howden Joinery Group       | HWDN | Buy  | 398  | 368  | 30               |
| Investec Plc               | INVP | Buy  | 552  | 510  | 42               |
| JP Morgan Indian Shares    | JLL  | Sell | 574  | 610  | <mark>36</mark>  |
| Legal & General Group      | LGEN | Buy  | 254  | 237  | 27               |
| Laird Plc                  | LRD  | Buy  | 172  | 136  | 36               |
| Onesavings Bank            | OSB  | Sell | 328  | 368  | <mark>40</mark>  |
| Playtech Plc               | PTEC | Buy  | 854  | 773  | 81               |
| Redrow Plc                 | RDW  | Sell | 389  | 437  | <mark>48</mark>  |
| Rotork Plc                 | ROR  | Sell | 240  | 253  | <mark>13</mark>  |
| Rpc Group                  | RPC  | Sell | 1030 | 1085 | <mark>55</mark>  |
| Rolls Royce Group          | RR   | Sell | 625  | 697  | 72               |
| Stagecoach Group           | SGC  | Buy  | 226  | 206  | 20               |
| Spirax – Sarco Engineering | SPX  | Sell | 4066 | 4326 | 260              |
| Taylor Wimpey              | TW   | Buy  | 163  | 149  | 14               |
| Vodaphone Group            | VOD  | Buy  | 204  | 189  | 15               |
| Vesuvius Plc               | VSVS | Buy  | 418  | 390  | 28               |
| Wolseley Group             | WOS  | Buy  | 5083 | 4864 | 219              |
|                            |      |      |      |      |                  |

# **CHARTS:**