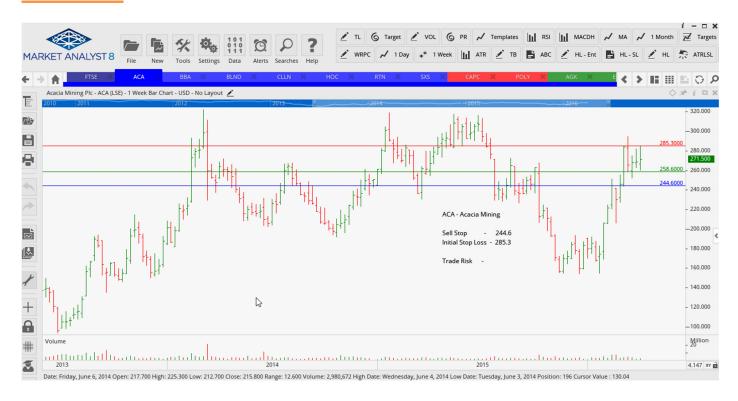

#### **CANCELLED ORDERS:**

| Name               | Code   | Direction Entry Stop |       | Stop Lo | p Loss Trade Risk |  |  |
|--------------------|--------|----------------------|-------|---------|-------------------|--|--|
| Amended            |        |                      |       |         |                   |  |  |
| Acacia Mining      | ACA    | Sell                 | 244.6 | 285.3   | 41 p              |  |  |
| Carillion Plc      | CLLN   | Sell                 | 282.5 | 309.6   | 27 p              |  |  |
| Spectris Plc       | SXS    | Sell                 | 1714  | 1855    | 141 p             |  |  |
| The Restaurant Gro | up RTN | Buy                  | 428   | 380     | 48 p              |  |  |