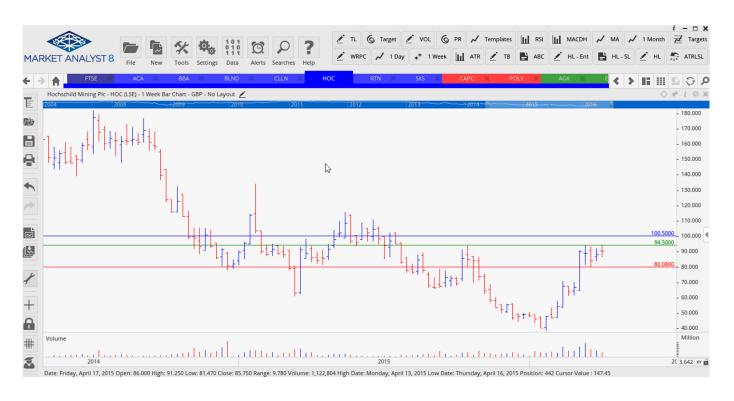

### **NEW ORDERS:**

| BBA Aviation      | BBA   | Buy | 210.3 | 191   | 10.3 p |
|-------------------|-------|-----|-------|-------|--------|
| British Land Co   | BLAND | Buy | 731.5 | 687.5 | 44 p   |
| Hochschild Mining | HOC   | Buy | 100.5 | 80.08 | 20 p   |

### **CHARTS:**