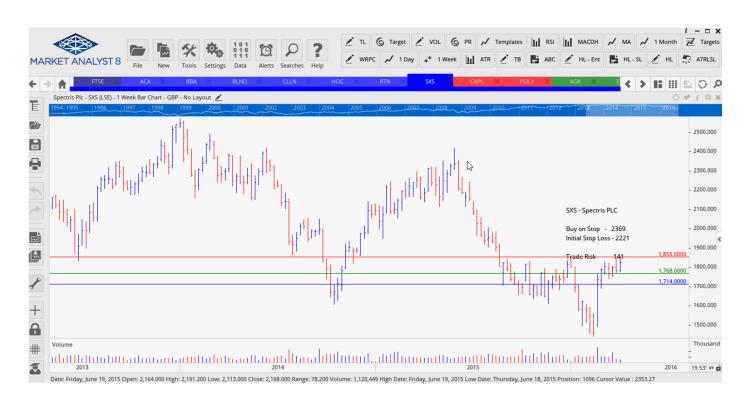

#### **CANCELLED ORDERS:**

| Name               | Code   | Direction Entry Stop |       | Stop Lo | p Loss Trade Risk |  |  |
|--------------------|--------|----------------------|-------|---------|-------------------|--|--|
| Amended            |        |                      |       |         |                   |  |  |
| Acacia Mining      | ACA    | Sell                 | 244.6 | 285.3   | 41 p              |  |  |
| Carillion Plc      | CLLN   | Sell                 | 282.5 | 309.6   | 27 p              |  |  |
| Spectris Plc       | SXS    | Sell                 | 1714  | 1855    | 141 p             |  |  |
| The Restaurant Gro | up RTN | Buy                  | 428   | 380     | 48 p              |  |  |

### **CHARTS:**