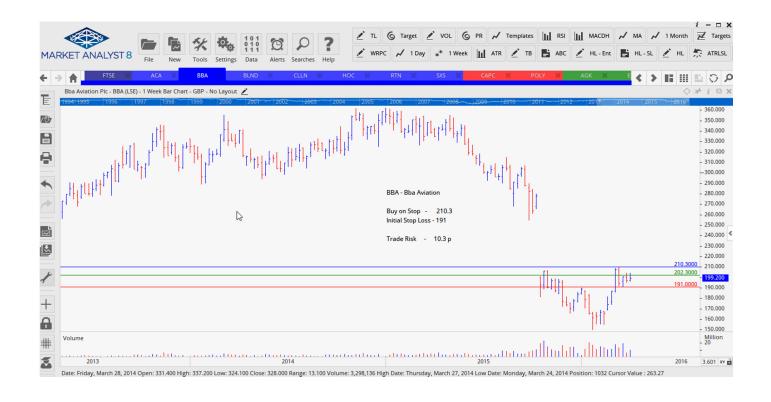

### **NEW ORDERS:**

| BBA Aviation      | BBA   | Buy | 210.3 | 191   | 10.3 p |
|-------------------|-------|-----|-------|-------|--------|
| British Land Co   | BLAND | Buy | 731.5 | 687.5 | 44 p   |
| Hochschild Mining | HOC   | Buy | 100.5 | 80.08 | 20 p   |