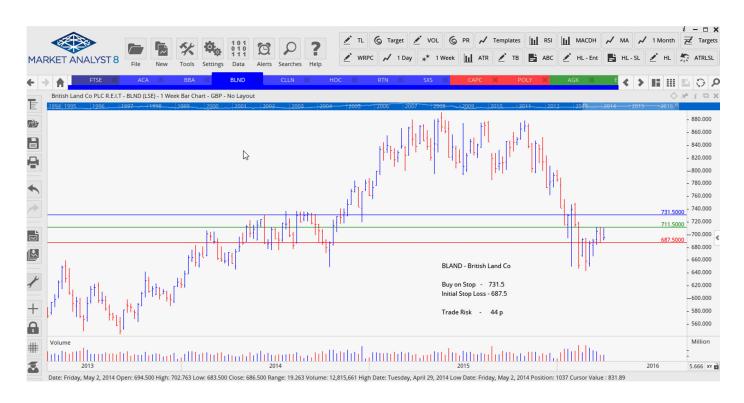

### **NEW ORDERS:**

| BBA Aviation      | BBA   | Buy | 210.3 | 191   | 10.3 p |
|-------------------|-------|-----|-------|-------|--------|
| British Land Co   | BLAND | Buy | 731.5 | 687.5 | 44 p   |
| Hochschild Mining | HOC   | Buy | 100.5 | 80.08 | 20 p   |