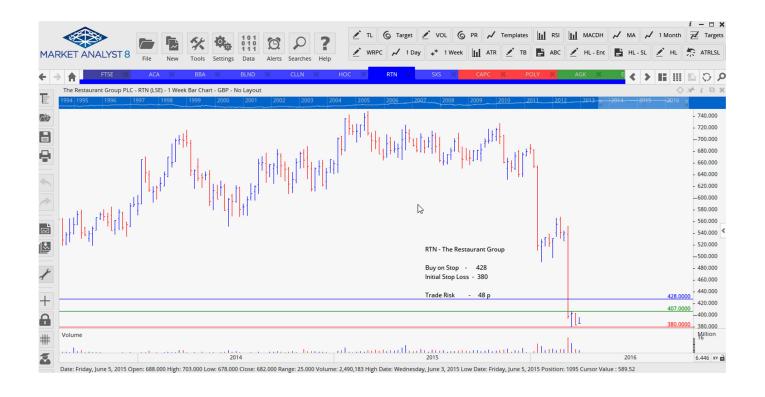

#### **CANCELLED ORDERS:**

| Name               | Code   | Direction Entry Stop |       | Stop Lo | p Loss Trade Risk |  |  |
|--------------------|--------|----------------------|-------|---------|-------------------|--|--|
| Amended            |        |                      |       |         |                   |  |  |
| Acacia Mining      | ACA    | Sell                 | 244.6 | 285.3   | 41 p              |  |  |
| Carillion Plc      | CLLN   | Sell                 | 282.5 | 309.6   | 27 p              |  |  |
| Spectris Plc       | SXS    | Sell                 | 1714  | 1855    | 141 p             |  |  |
| The Restaurant Gro | up RTN | Buy                  | 428   | 380     | 48 p              |  |  |

### **CHARTS:**