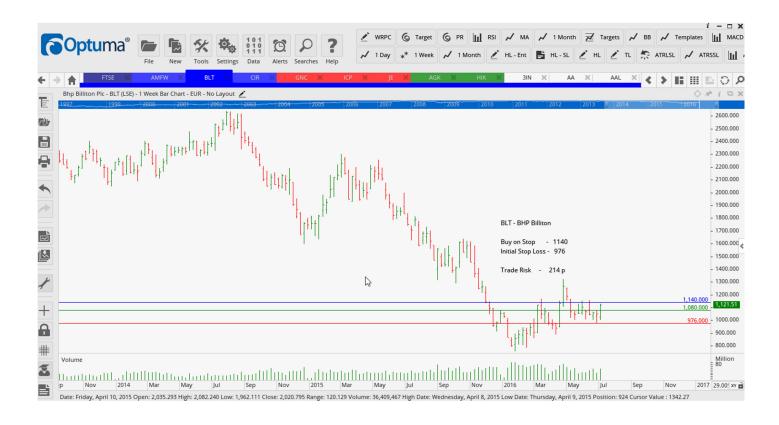

#### **CANCELLED ORDERS:**

Next Plc, SAB Miller

| Name                                                             | Code               | Direction         | Entry                | Stop Loss Trade Risk |                        |
|------------------------------------------------------------------|--------------------|-------------------|----------------------|----------------------|------------------------|
| Amended                                                          |                    |                   |                      |                      |                        |
| Retained                                                         |                    |                   |                      |                      |                        |
| Amec Foster Wheeler<br>BHP Billiton<br>Circassia Pharmaceuticals | AMFW<br>BLT<br>CIR | Buy<br>Buy<br>Buy | 500.5<br>1140<br>120 | 400<br>975<br>89     | 100 р<br>166 р<br>31 р |