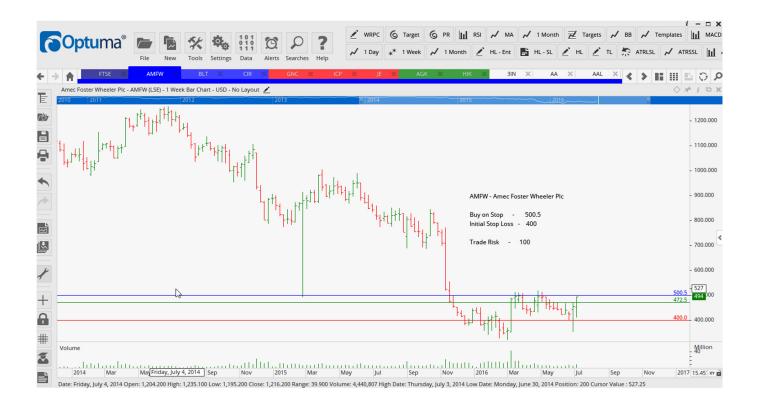

#### **CANCELLED ORDERS:**

Next Plc, SAB Miller

| Name                                                             | Code               | Direction         | Entry                | Stop Loss Trade Risk |                        |
|------------------------------------------------------------------|--------------------|-------------------|----------------------|----------------------|------------------------|
| Amended                                                          |                    |                   |                      |                      |                        |
| Retained                                                         |                    |                   |                      |                      |                        |
| Amec Foster Wheeler<br>BHP Billiton<br>Circassia Pharmaceuticals | AMFW<br>BLT<br>CIR | Buy<br>Buy<br>Buy | 500.5<br>1140<br>120 | 400<br>975<br>89     | 100 р<br>166 р<br>31 р |