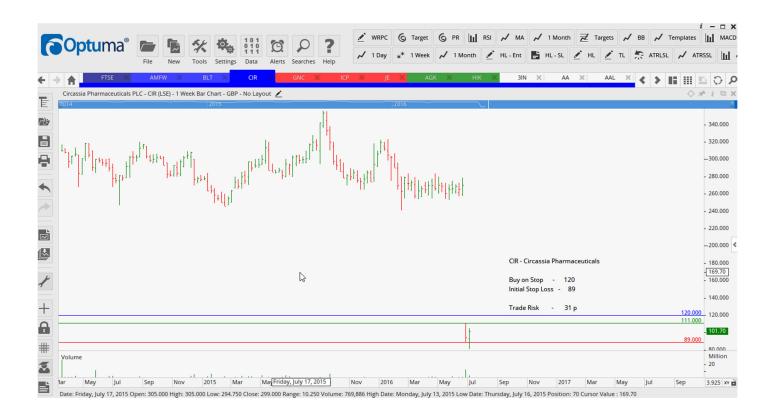

#### **CANCELLED ORDERS:**

Next Plc, SAB Miller

| Name                                                             | Code               | Direction         | Entry                | Stop Loss Trade Risk |                        |
|------------------------------------------------------------------|--------------------|-------------------|----------------------|----------------------|------------------------|
| Amended                                                          |                    |                   |                      |                      |                        |
| Retained                                                         |                    |                   |                      |                      |                        |
| Amec Foster Wheeler<br>BHP Billiton<br>Circassia Pharmaceuticals | AMFW<br>BLT<br>CIR | Buy<br>Buy<br>Buy | 500.5<br>1140<br>120 | 400<br>975<br>89     | 100 р<br>166 р<br>31 р |