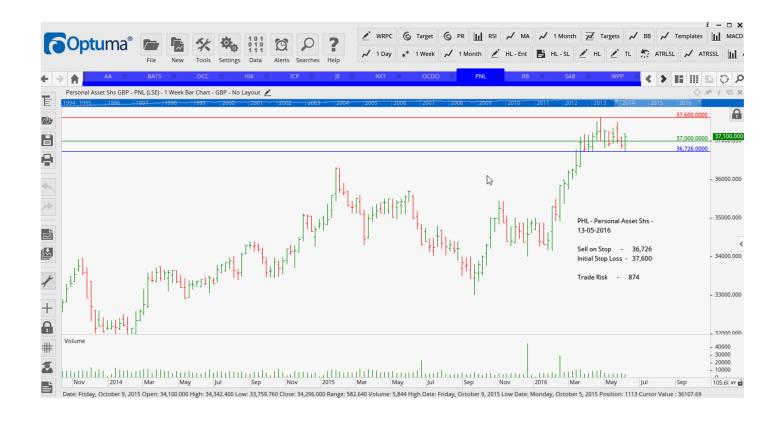

### Compass Group

| Name                     | Code | Direction | Entry  | Stop Loss Trade Risk |                    |
|--------------------------|------|-----------|--------|----------------------|--------------------|
| Amended                  |      |           |        |                      |                    |
| Reckitt Benckiser        | RB   | Sell      | 6644   | 7034                 | 390 p              |
| Retained                 |      |           |        |                      |                    |
| AA Public Limited Co     | AA   | Buy       | 291.4  | 255                  | 36.4 p             |
| British American Tobacco | BATS | Sell      | 4033   | 4357                 | 324                |
| Next Plc                 | NXT  | Buy       | 5494   | 4900                 | 594 p              |
| Ocado Group              | OCDO | Buy       | 291    | 250                  | 41 p               |
| Personal Asset Shs       | PHL  | Sell      | 36,726 | 37,600               | <mark>874</mark>   |
| SAB Miller               | SAB  | Sell      | 4151   | 4350                 | <mark>199 p</mark> |
| Wpp Plc                  | WPP  | Sell      | 1538   | 1629                 | 91 p               |
| NEW ORDERS:              |      |           |        |                      |                    |
| Dcc Pic                  | DCC  | Sell      | 6087   | 6740                 | 653 p              |
| Hikma Pharmaceuticals    | HIK  | Buy       | 2409   | 2192                 | 217 p              |
| Intermediate Capital     | ICP  | Sell      | 631    | 682                  | 51 p               |
| Just Eat                 | JE   | Sell      | 429    | 470                  | 41 p               |

### **CHARTS:**