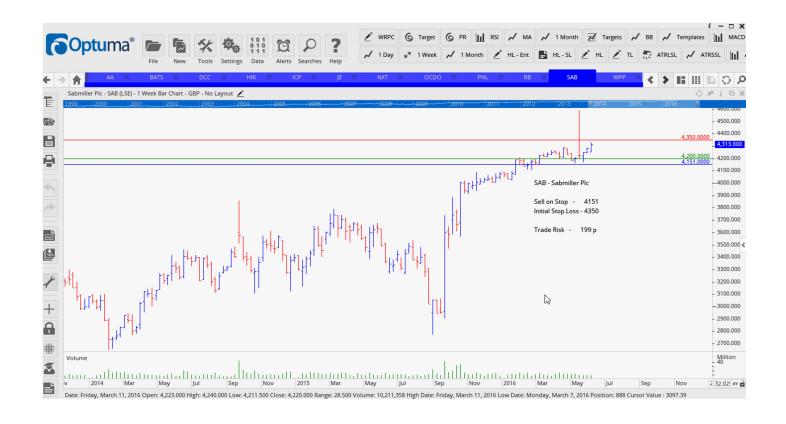

### Compass Group

| Name                     | Code | Direction | Entry  | Stop Loss Trade Risk |                    |
|--------------------------|------|-----------|--------|----------------------|--------------------|
| Amended                  |      |           |        |                      |                    |
| Reckitt Benckiser        | RB   | Sell      | 6644   | 7034                 | 390 p              |
| Retained                 |      |           |        |                      |                    |
| AA Public Limited Co     | AA   | Buy       | 291.4  | 255                  | 36.4 p             |
| British American Tobacco | BATS | Sell      | 4033   | 4357                 | 324                |
| Next Plc                 | NXT  | Buy       | 5494   | 4900                 | 594 p              |
| Ocado Group              | OCDO | Buy       | 291    | 250                  | 41 p               |
| Personal Asset Shs       | PHL  | Sell      | 36,726 | 37,600               | <mark>874</mark>   |
| SAB Miller               | SAB  | Sell      | 4151   | 4350                 | <mark>199 p</mark> |
| Wpp Plc                  | WPP  | Sell      | 1538   | 1629                 | 91 p               |
| NEW ORDERS:              |      |           |        |                      |                    |
| Dcc Pic                  | DCC  | Sell      | 6087   | 6740                 | 653 p              |
| Hikma Pharmaceuticals    | HIK  | Buy       | 2409   | 2192                 | 217 p              |
| Intermediate Capital     | ICP  | Sell      | 631    | 682                  | 51 p               |
| Just Eat                 | JE   | Sell      | 429    | 470                  | 41 p               |

### **CHARTS:**