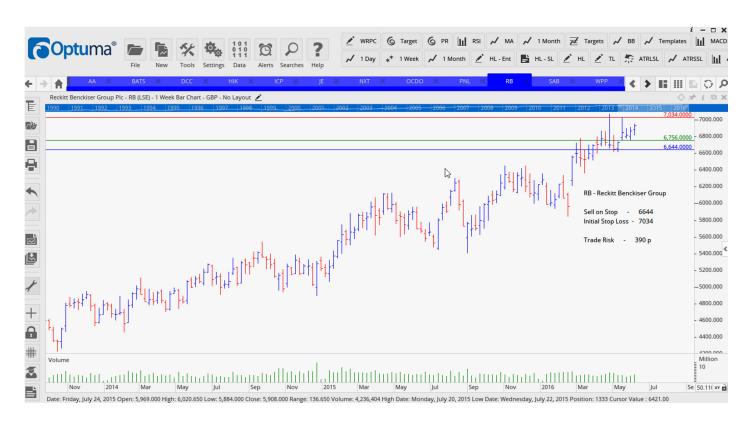

### Compass Group

| Name                     | Code | Direction | Entry  | Stop Loss Trade Risk |                    |
|--------------------------|------|-----------|--------|----------------------|--------------------|
| Amended                  |      |           |        |                      |                    |
| Reckitt Benckiser        | RB   | Sell      | 6644   | 7034                 | 390 p              |
| Retained                 |      |           |        |                      |                    |
| AA Public Limited Co     | AA   | Buy       | 291.4  | 255                  | 36.4 p             |
| British American Tobacco | BATS | Sell      | 4033   | 4357                 | 324                |
| Next Plc                 | NXT  | Buy       | 5494   | 4900                 | 594 p              |
| Ocado Group              | OCDO | Buy       | 291    | 250                  | 41 p               |
| Personal Asset Shs       | PHL  | Sell      | 36,726 | 37,600               | <mark>874</mark>   |
| SAB Miller               | SAB  | Sell      | 4151   | 4350                 | <mark>199 p</mark> |
| Wpp Plc                  | WPP  | Sell      | 1538   | 1629                 | 91 p               |
| NEW ORDERS:              |      |           |        |                      |                    |
| Dcc Pic                  | DCC  | Sell      | 6087   | 6740                 | 653 p              |
| Hikma Pharmaceuticals    | HIK  | Buy       | 2409   | 2192                 | 217 p              |
| Intermediate Capital     | ICP  | Sell      | 631    | 682                  | 51 p               |
| Just Eat                 | JE   | Sell      | 429    | 470                  | 41 p               |

### **CHARTS:**