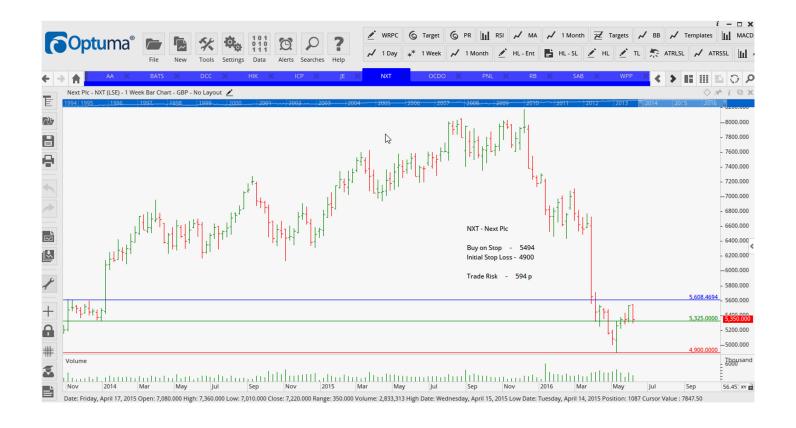

### Compass Group

| Name                     | Code | Direction | Entry  | Stop Loss Trade Risk |                    |
|--------------------------|------|-----------|--------|----------------------|--------------------|
| Amended                  |      |           |        |                      |                    |
| Reckitt Benckiser        | RB   | Sell      | 6644   | 7034                 | 390 p              |
| Retained                 |      |           |        |                      |                    |
| AA Public Limited Co     | AA   | Buy       | 291.4  | 255                  | 36.4 p             |
| British American Tobacco | BATS | Sell      | 4033   | 4357                 | 324                |
| Next Plc                 | NXT  | Buy       | 5494   | 4900                 | 594 p              |
| Ocado Group              | OCDO | Buy       | 291    | 250                  | 41 p               |
| Personal Asset Shs       | PHL  | Sell      | 36,726 | 37,600               | <mark>874</mark>   |
| SAB Miller               | SAB  | Sell      | 4151   | 4350                 | <mark>199 p</mark> |
| Wpp Plc                  | WPP  | Sell      | 1538   | 1629                 | 91 p               |
| NEW ORDERS:              |      |           |        |                      |                    |
| Dcc Pic                  | DCC  | Sell      | 6087   | 6740                 | 653 p              |
| Hikma Pharmaceuticals    | HIK  | Buy       | 2409   | 2192                 | 217 p              |
| Intermediate Capital     | ICP  | Sell      | 631    | 682                  | 51 p               |
| Just Eat                 | JE   | Sell      | 429    | 470                  | 41 p               |

### **CHARTS:**