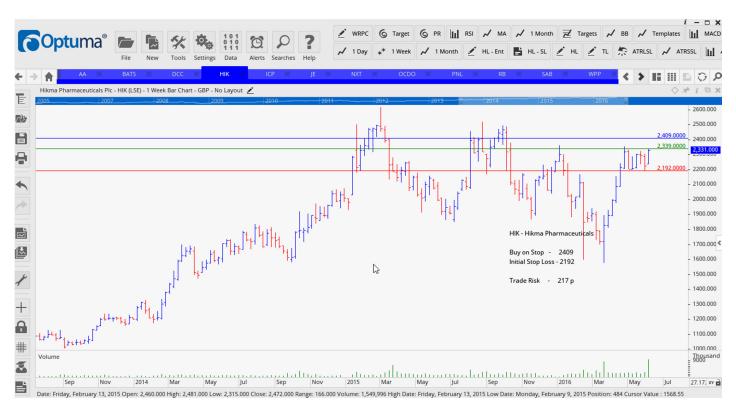

### Compass Group

| Name                     | Code | Direction | Entry  | Stop Loss Trade Risk |                    |
|--------------------------|------|-----------|--------|----------------------|--------------------|
| Amended                  |      |           |        |                      |                    |
| Reckitt Benckiser        | RB   | Sell      | 6644   | 7034                 | 390 p              |
| Retained                 |      |           |        |                      |                    |
| AA Public Limited Co     | AA   | Buy       | 291.4  | 255                  | 36.4 p             |
| British American Tobacco | BATS | Sell      | 4033   | 4357                 | 324                |
| Next Plc                 | NXT  | Buy       | 5494   | 4900                 | 594 p              |
| Ocado Group              | OCDO | Buy       | 291    | 250                  | 41 p               |
| Personal Asset Shs       | PHL  | Sell      | 36,726 | 37,600               | <mark>874</mark>   |
| SAB Miller               | SAB  | Sell      | 4151   | 4350                 | <mark>199 p</mark> |
| Wpp Plc                  | WPP  | Sell      | 1538   | 1629                 | 91 p               |
| NEW ORDERS:              |      |           |        |                      |                    |
| Dcc Pic                  | DCC  | Sell      | 6087   | 6740                 | 653 p              |
| Hikma Pharmaceuticals    | HIK  | Buy       | 2409   | 2192                 | 217 p              |
| Intermediate Capital     | ICP  | Sell      | 631    | 682                  | 51 p               |
| Just Eat                 | JE   | Sell      | 429    | 470                  | 41 p               |

### **CHARTS:**