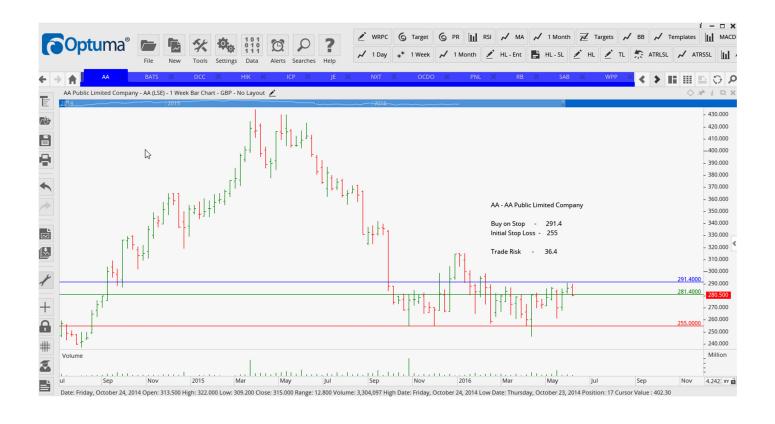

### Compass Group

| Name                     | Code | Direction | Entry  | Stop Loss Trade Risk |                    |
|--------------------------|------|-----------|--------|----------------------|--------------------|
| Amended                  |      |           |        |                      |                    |
| Reckitt Benckiser        | RB   | Sell      | 6644   | 7034                 | 390 p              |
| Retained                 |      |           |        |                      |                    |
| AA Public Limited Co     | AA   | Buy       | 291.4  | 255                  | 36.4 p             |
| British American Tobacco | BATS | Sell      | 4033   | 4357                 | 324                |
| Next Plc                 | NXT  | Buy       | 5494   | 4900                 | 594 p              |
| Ocado Group              | OCDO | Buy       | 291    | 250                  | 41 p               |
| Personal Asset Shs       | PHL  | Sell      | 36,726 | 37,600               | <mark>874</mark>   |
| SAB Miller               | SAB  | Sell      | 4151   | 4350                 | <mark>199 p</mark> |
| Wpp Plc                  | WPP  | Sell      | 1538   | 1629                 | 91 p               |
| NEW ORDERS:              |      |           |        |                      |                    |
| Dcc Pic                  | DCC  | Sell      | 6087   | 6740                 | 653 p              |
| Hikma Pharmaceuticals    | HIK  | Buy       | 2409   | 2192                 | 217 p              |
| Intermediate Capital     | ICP  | Sell      | 631    | 682                  | 51 p               |
| Just Eat                 | JE   | Sell      | 429    | 470                  | 41 p               |

### **CHARTS:**