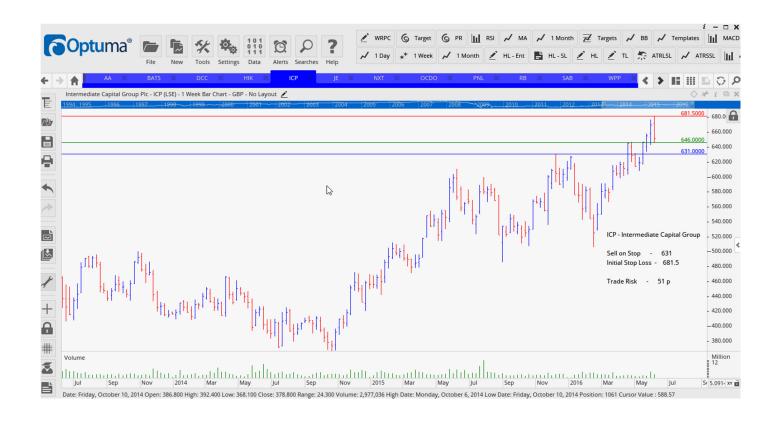

### Compass Group

| Name                     | Code | Direction | Entry  | Stop Loss Trade Risk |                    |
|--------------------------|------|-----------|--------|----------------------|--------------------|
| Amended                  |      |           |        |                      |                    |
| Reckitt Benckiser        | RB   | Sell      | 6644   | 7034                 | 390 p              |
| Retained                 |      |           |        |                      |                    |
| AA Public Limited Co     | AA   | Buy       | 291.4  | 255                  | 36.4 p             |
| British American Tobacco | BATS | Sell      | 4033   | 4357                 | 324                |
| Next Plc                 | NXT  | Buy       | 5494   | 4900                 | 594 p              |
| Ocado Group              | OCDO | Buy       | 291    | 250                  | 41 p               |
| Personal Asset Shs       | PHL  | Sell      | 36,726 | 37,600               | <mark>874</mark>   |
| SAB Miller               | SAB  | Sell      | 4151   | 4350                 | <mark>199 p</mark> |
| Wpp Plc                  | WPP  | Sell      | 1538   | 1629                 | 91 p               |
| NEW ORDERS:              |      |           |        |                      |                    |
| Dcc Pic                  | DCC  | Sell      | 6087   | 6740                 | 653 p              |
| Hikma Pharmaceuticals    | HIK  | Buy       | 2409   | 2192                 | 217 p              |
| Intermediate Capital     | ICP  | Sell      | 631    | 682                  | 51 p               |
| Just Eat                 | JE   | Sell      | 429    | 470                  | 41 p               |

### **CHARTS:**