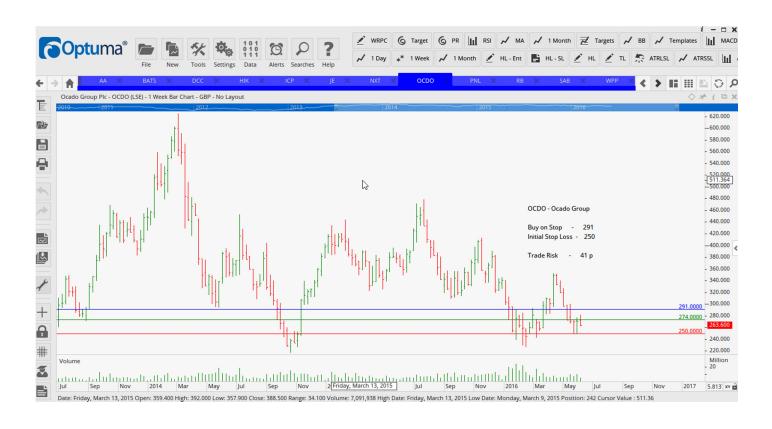

### Compass Group

| Name                     | Code | Direction | Entry  | Stop Loss Trade Risk |                    |
|--------------------------|------|-----------|--------|----------------------|--------------------|
| Amended                  |      |           |        |                      |                    |
| Reckitt Benckiser        | RB   | Sell      | 6644   | 7034                 | 390 p              |
| Retained                 |      |           |        |                      |                    |
| AA Public Limited Co     | AA   | Buy       | 291.4  | 255                  | 36.4 p             |
| British American Tobacco | BATS | Sell      | 4033   | 4357                 | 324                |
| Next Plc                 | NXT  | Buy       | 5494   | 4900                 | 594 p              |
| Ocado Group              | OCDO | Buy       | 291    | 250                  | 41 p               |
| Personal Asset Shs       | PHL  | Sell      | 36,726 | 37,600               | <mark>874</mark>   |
| SAB Miller               | SAB  | Sell      | 4151   | 4350                 | <mark>199 p</mark> |
| Wpp Plc                  | WPP  | Sell      | 1538   | 1629                 | 91 p               |
| NEW ORDERS:              |      |           |        |                      |                    |
| Dcc Pic                  | DCC  | Sell      | 6087   | 6740                 | 653 p              |
| Hikma Pharmaceuticals    | HIK  | Buy       | 2409   | 2192                 | 217 p              |
| Intermediate Capital     | ICP  | Sell      | 631    | 682                  | 51 p               |
| Just Eat                 | JE   | Sell      | 429    | 470                  | 41 p               |

### **CHARTS:**