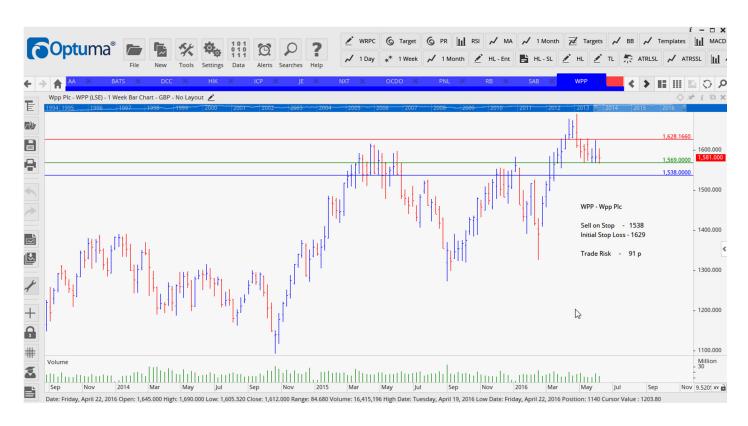

### Compass Group

| Name                     | Code | Direction | Entry  | Stop Loss Trade Risk |                    |
|--------------------------|------|-----------|--------|----------------------|--------------------|
| Amended                  |      |           |        |                      |                    |
| Reckitt Benckiser        | RB   | Sell      | 6644   | 7034                 | 390 p              |
| Retained                 |      |           |        |                      |                    |
| AA Public Limited Co     | AA   | Buy       | 291.4  | 255                  | 36.4 p             |
| British American Tobacco | BATS | Sell      | 4033   | 4357                 | 324                |
| Next Plc                 | NXT  | Buy       | 5494   | 4900                 | 594 p              |
| Ocado Group              | OCDO | Buy       | 291    | 250                  | 41 p               |
| Personal Asset Shs       | PHL  | Sell      | 36,726 | 37,600               | <mark>874</mark>   |
| SAB Miller               | SAB  | Sell      | 4151   | 4350                 | <mark>199 p</mark> |
| Wpp Plc                  | WPP  | Sell      | 1538   | 1629                 | 91 p               |
| NEW ORDERS:              |      |           |        |                      |                    |
| Dcc Pic                  | DCC  | Sell      | 6087   | 6740                 | 653 p              |
| Hikma Pharmaceuticals    | HIK  | Buy       | 2409   | 2192                 | 217 p              |
| Intermediate Capital     | ICP  | Sell      | 631    | 682                  | 51 p               |
| Just Eat                 | JE   | Sell      | 429    | 470                  | 41 p               |

### **CHARTS:**