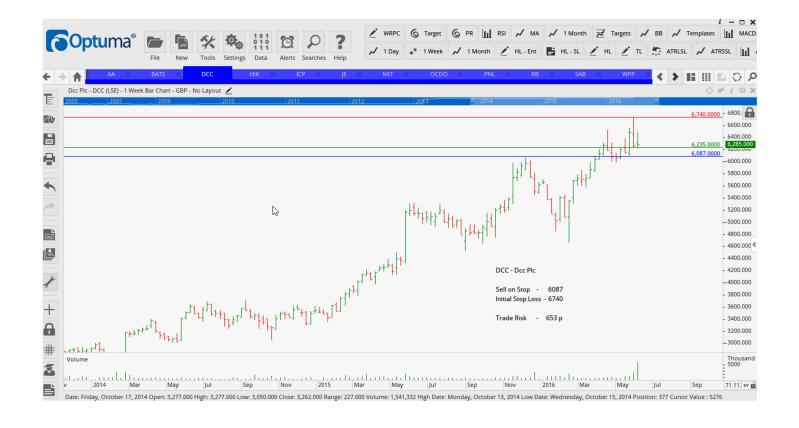

### Compass Group

| Name                     | Code | Direction | Entry  | Stop Loss Trade Risk |                    |
|--------------------------|------|-----------|--------|----------------------|--------------------|
| Amended                  |      |           |        |                      |                    |
| Reckitt Benckiser        | RB   | Sell      | 6644   | 7034                 | 390 p              |
| Retained                 |      |           |        |                      |                    |
| AA Public Limited Co     | AA   | Buy       | 291.4  | 255                  | 36.4 p             |
| British American Tobacco | BATS | Sell      | 4033   | 4357                 | 324                |
| Next Plc                 | NXT  | Buy       | 5494   | 4900                 | 594 p              |
| Ocado Group              | OCDO | Buy       | 291    | 250                  | 41 p               |
| Personal Asset Shs       | PHL  | Sell      | 36,726 | 37,600               | <mark>874</mark>   |
| SAB Miller               | SAB  | Sell      | 4151   | 4350                 | <mark>199 p</mark> |
| Wpp Plc                  | WPP  | Sell      | 1538   | 1629                 | 91 p               |
| NEW ORDERS:              |      |           |        |                      |                    |
| Dcc Pic                  | DCC  | Sell      | 6087   | 6740                 | 653 p              |
| Hikma Pharmaceuticals    | HIK  | Buy       | 2409   | 2192                 | 217 p              |
| Intermediate Capital     | ICP  | Sell      | 631    | 682                  | 51 p               |
| Just Eat                 | JE   | Sell      | 429    | 470                  | 41 p               |

### **CHARTS:**