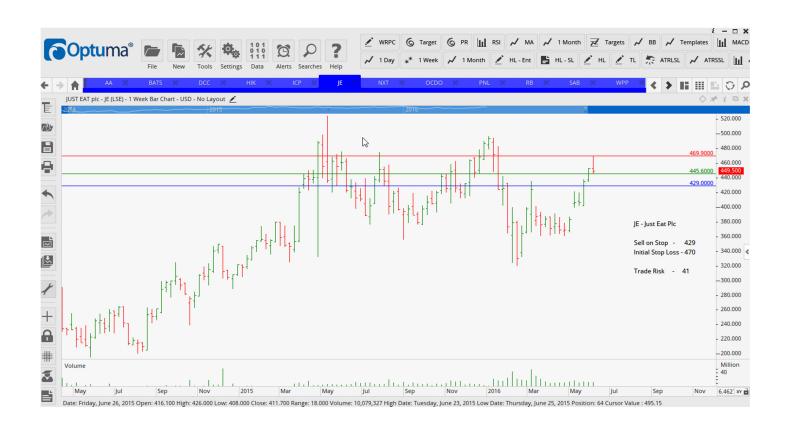

### Compass Group

| Name                     | Code | Direction | Entry  | Stop Loss Trade Risk |                    |
|--------------------------|------|-----------|--------|----------------------|--------------------|
| Amended                  |      |           |        |                      |                    |
| Reckitt Benckiser        | RB   | Sell      | 6644   | 7034                 | 390 p              |
| Retained                 |      |           |        |                      |                    |
| AA Public Limited Co     | AA   | Buy       | 291.4  | 255                  | 36.4 p             |
| British American Tobacco | BATS | Sell      | 4033   | 4357                 | 324                |
| Next Plc                 | NXT  | Buy       | 5494   | 4900                 | 594 p              |
| Ocado Group              | OCDO | Buy       | 291    | 250                  | 41 p               |
| Personal Asset Shs       | PHL  | Sell      | 36,726 | 37,600               | <mark>874</mark>   |
| SAB Miller               | SAB  | Sell      | 4151   | 4350                 | <mark>199 p</mark> |
| Wpp Plc                  | WPP  | Sell      | 1538   | 1629                 | 91 p               |
| NEW ORDERS:              |      |           |        |                      |                    |
| Dcc Pic                  | DCC  | Sell      | 6087   | 6740                 | 653 p              |
| Hikma Pharmaceuticals    | HIK  | Buy       | 2409   | 2192                 | 217 p              |
| Intermediate Capital     | ICP  | Sell      | 631    | 682                  | 51 p               |
| Just Eat                 | JE   | Sell      | 429    | 470                  | 41 p               |

### **CHARTS:**