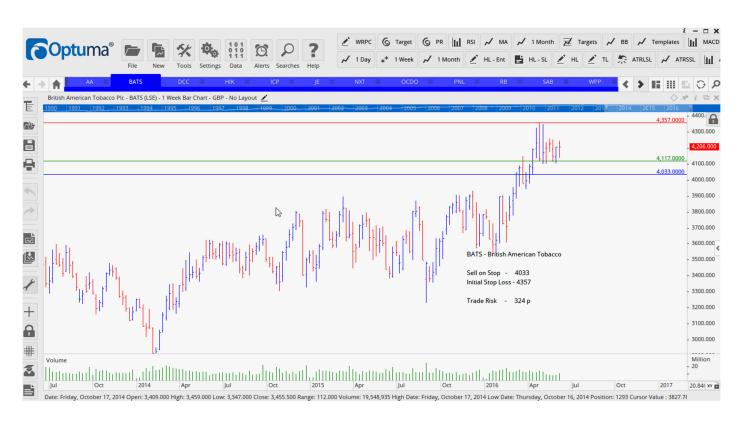

### Compass Group

| Name                     | Code | Direction | Entry  | Stop Loss Trade Risk |                    |
|--------------------------|------|-----------|--------|----------------------|--------------------|
| Amended                  |      |           |        |                      |                    |
| Reckitt Benckiser        | RB   | Sell      | 6644   | 7034                 | 390 p              |
| Retained                 |      |           |        |                      |                    |
| AA Public Limited Co     | AA   | Buy       | 291.4  | 255                  | 36.4 p             |
| British American Tobacco | BATS | Sell      | 4033   | 4357                 | 324                |
| Next Plc                 | NXT  | Buy       | 5494   | 4900                 | 594 p              |
| Ocado Group              | OCDO | Buy       | 291    | 250                  | 41 p               |
| Personal Asset Shs       | PHL  | Sell      | 36,726 | 37,600               | <mark>874</mark>   |
| SAB Miller               | SAB  | Sell      | 4151   | 4350                 | <mark>199 p</mark> |
| Wpp Plc                  | WPP  | Sell      | 1538   | 1629                 | 91 p               |
| NEW ORDERS:              |      |           |        |                      |                    |
| Dcc Pic                  | DCC  | Sell      | 6087   | 6740                 | 653 p              |
| Hikma Pharmaceuticals    | HIK  | Buy       | 2409   | 2192                 | 217 p              |
| Intermediate Capital     | ICP  | Sell      | 631    | 682                  | 51 p               |
| Just Eat                 | JE   | Sell      | 429    | 470                  | 41 p               |

### **CHARTS:**