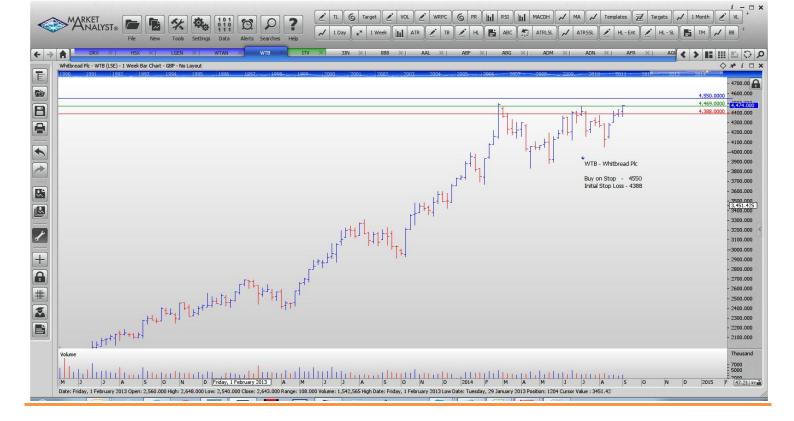

## Retained

| Drax Group             | DRX  | Sell | 607.65 | 648.85 |
|------------------------|------|------|--------|--------|
| Legal & General Group  | LGEN | Buy  | 249.23 | 240.63 |
| NEW ORDERS:            |      |      |        |        |
| nem ondeno.            |      |      |        |        |
| Hiscox Ltd             | HSX  | Sell | 617    | 647    |
| Witan Investment Trust | WTAN | Buy  | 733    | 715    |
| Whitbread Plc          | WTB  | Buy  | 4550   | 4388   |
|                        |      |      |        |        |