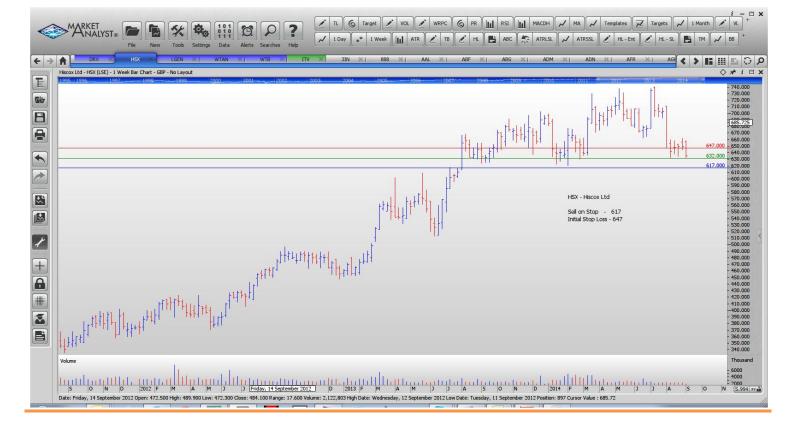

## Retained

| Drax Group             | DRX  | Sell | 607.65 | 648.85 |
|------------------------|------|------|--------|--------|
| Legal & General Group  | LGEN | Buy  | 249.23 | 240.63 |
| NEW ORDERS:            |      |      |        |        |
| nem ondeno.            |      |      |        |        |
| Hiscox Ltd             | HSX  | Sell | 617    | 647    |
| Witan Investment Trust | WTAN | Buy  | 733    | 715    |
| Whitbread Plc          | WTB  | Buy  | 4550   | 4388   |
|                        |      |      |        |        |