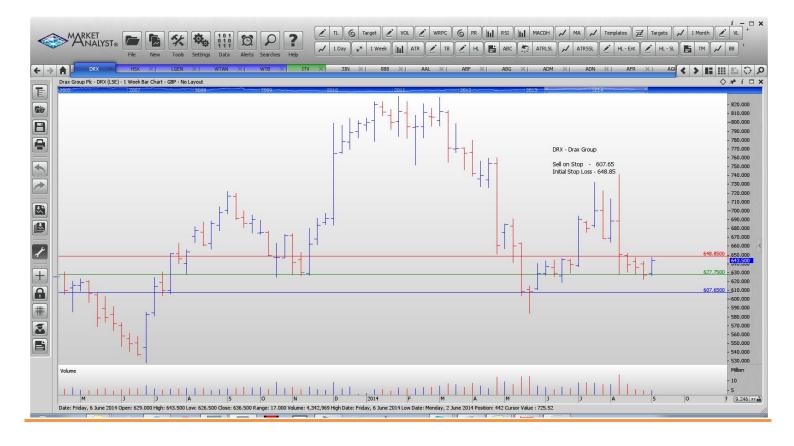

## Retained

| Drax Group             | DRX  | Sell | 607.65 | 648.85 |
|------------------------|------|------|--------|--------|
| Legal & General Group  | LGEN | Buy  | 249.23 | 240.63 |
| NEW ORDERS:            |      |      |        |        |
| nem ondeno.            |      |      |        |        |
| Hiscox Ltd             | HSX  | Sell | 617    | 647    |
| Witan Investment Trust | WTAN | Buy  | 733    | 715    |
| Whitbread Plc          | WTB  | Buy  | 4550   | 4388   |
|                        |      |      |        |        |