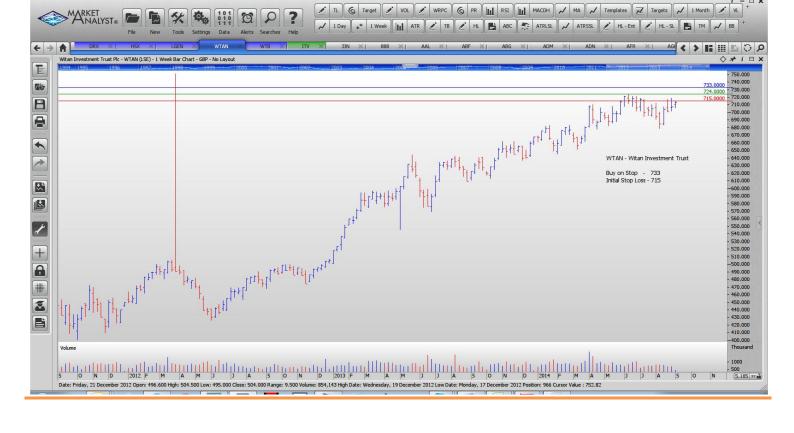

## Retained

| Drax Group             | DRX  | Sell | 607.65 | 648.85 |
|------------------------|------|------|--------|--------|
| Legal & General Group  | LGEN | Buy  | 249.23 | 240.63 |
| NEW ORDERS:            |      |      |        |        |
| nem ondeno.            |      |      |        |        |
| Hiscox Ltd             | HSX  | Sell | 617    | 647    |
| Witan Investment Trust | WTAN | Buy  | 733    | 715    |
| Whitbread Plc          | WTB  | Buy  | 4550   | 4388   |
|                        |      |      |        |        |

## CHARTS: