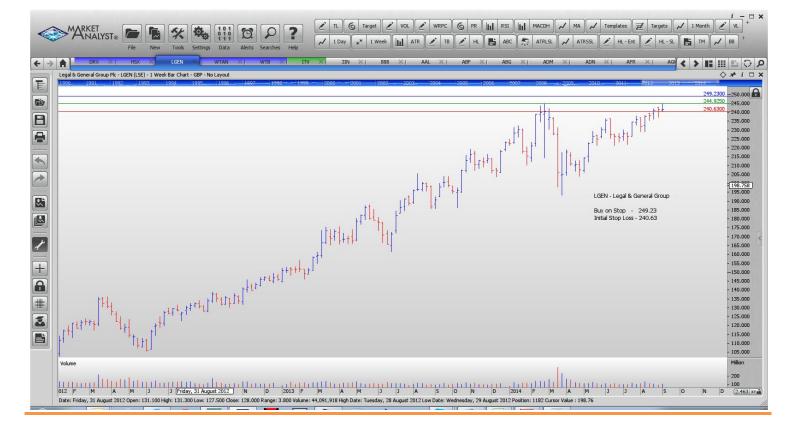

## Retained

| Drax Group             | DRX  | Sell | 607.65 | 648.85 |
|------------------------|------|------|--------|--------|
| Legal & General Group  | LGEN | Buy  | 249.23 | 240.63 |
| NEW ORDERS:            |      |      |        |        |
| nem ondeno.            |      |      |        |        |
| Hiscox Ltd             | HSX  | Sell | 617    | 647    |
| Witan Investment Trust | WTAN | Buy  | 733    | 715    |
| Whitbread Plc          | WTB  | Buy  | 4550   | 4388   |
|                        |      |      |        |        |