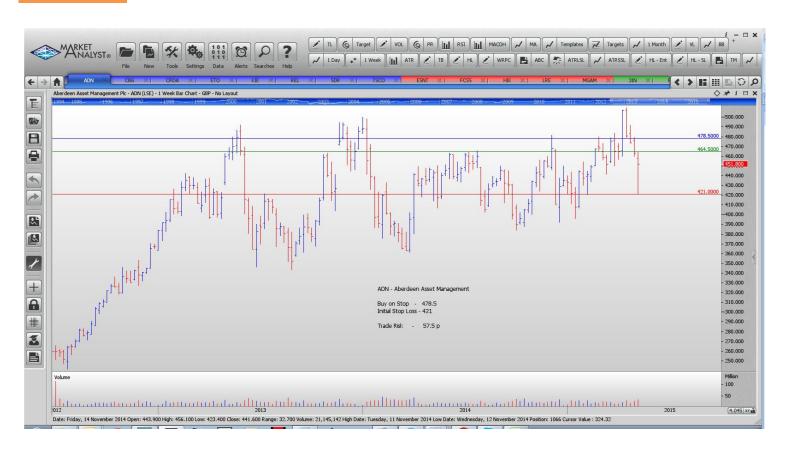

### **NEW ORDERS:**

| Aberdeen Asset Mgmnt | ADN  | Buy  | 478.5 | 421   | 57.5 p |
|----------------------|------|------|-------|-------|--------|
| Croda International  | CRDA | Buy  | 2955  | 2745  | 210 p  |
| Kier Group           | KIE  | Sell | 1552  | 1709  | 157 p  |
| Reed Elsevier        | REL  | Buy  | 1145  | 1057  | 88 p   |
| Tesco                | TSCO | Buy  | 234.6 | 215.6 | 19 p   |