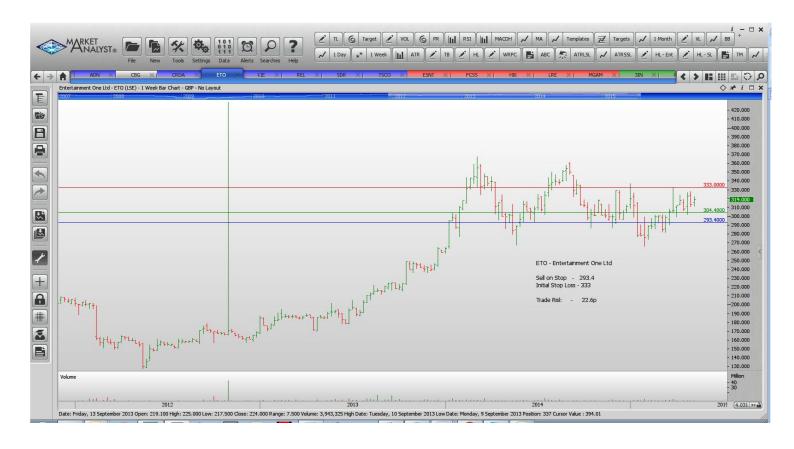

#### Retained

| Entertainment One | ETO | Sell | 293.4 | 333  | 22.6p |
|-------------------|-----|------|-------|------|-------|
| Schroders         | SDR | Sell | 3092  | 3401 | 309p  |