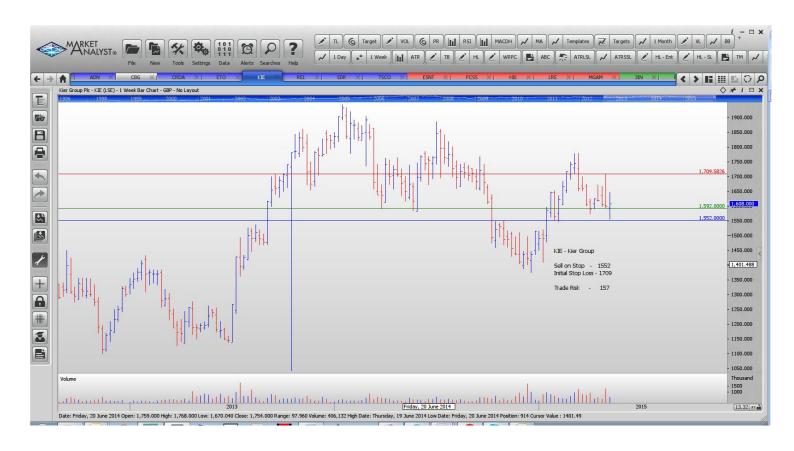

### **NEW ORDERS:**

| Aberdeen Asset Mgmnt | ADN  | Buy  | 478.5 | 421   | 57.5 p |
|----------------------|------|------|-------|-------|--------|
| Croda International  | CRDA | Buy  | 2955  | 2745  | 210 p  |
| Kier Group           | KIE  | Sell | 1552  | 1709  | 157 p  |
| Reed Elsevier        | REL  | Buy  | 1145  | 1057  | 88 p   |
| Tesco                | TSCO | Buy  | 234.6 | 215.6 | 19 p   |