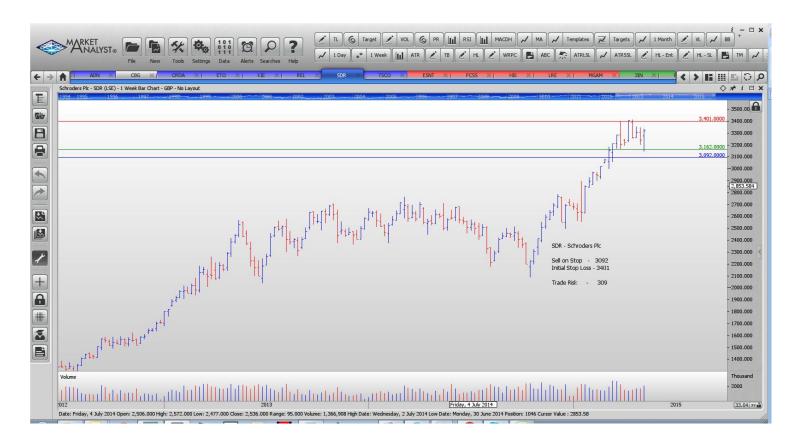

#### Retained

| Entertainment One | ETO | Sell | 293.4 | 333  | 22.6p |
|-------------------|-----|------|-------|------|-------|
| Schroders         | SDR | Sell | 3092  | 3401 | 309p  |