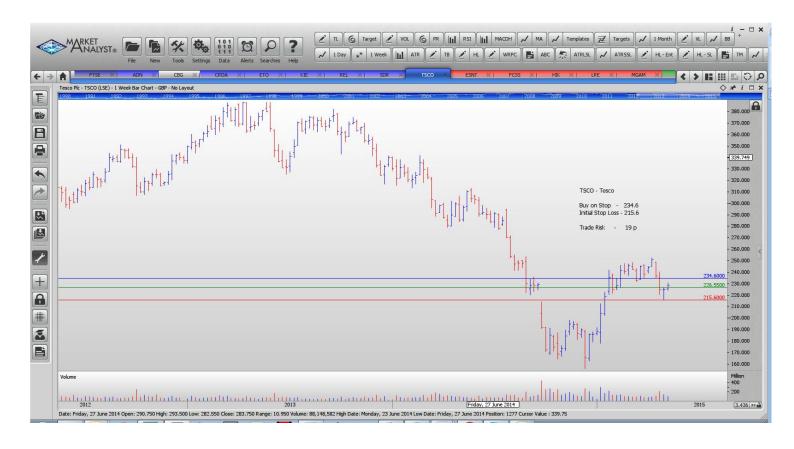

### **NEW ORDERS:**

| Aberdeen Asset Mgmnt | ADN  | Buy  | 478.5 | 421   | 57.5 p |
|----------------------|------|------|-------|-------|--------|
| Croda International  | CRDA | Buy  | 2955  | 2745  | 210 p  |
| Kier Group           | KIE  | Sell | 1552  | 1709  | 157 p  |
| Reed Elsevier        | REL  | Buy  | 1145  | 1057  | 88 p   |
| Tesco                | TSCO | Buy  | 234.6 | 215.6 | 19 p   |