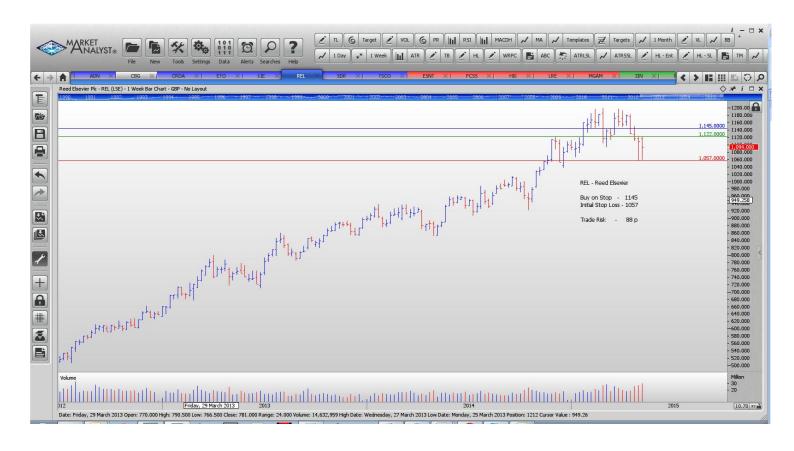

### **NEW ORDERS:**

| Aberdeen Asset Mgmnt | ADN  | Buy  | 478.5 | 421   | 57.5 p |
|----------------------|------|------|-------|-------|--------|
| Croda International  | CRDA | Buy  | 2955  | 2745  | 210 p  |
| Kier Group           | KIE  | Sell | 1552  | 1709  | 157 p  |
| Reed Elsevier        | REL  | Buy  | 1145  | 1057  | 88 p   |
| Tesco                | TSCO | Buy  | 234.6 | 215.6 | 19 p   |