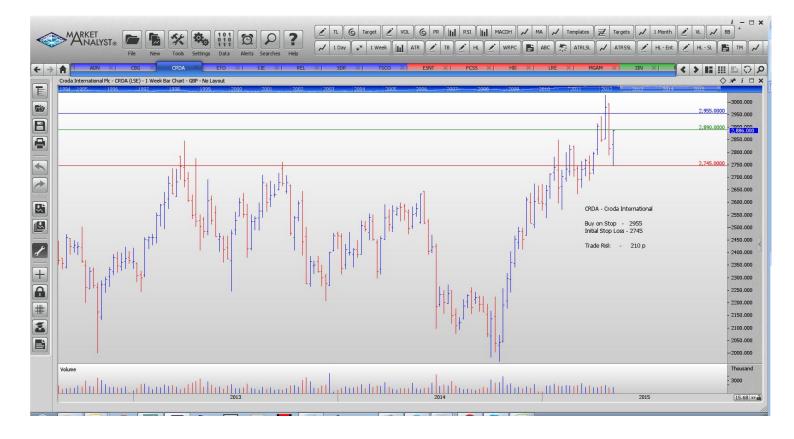

### **NEW ORDERS:**

| Aberdeen Asset Mgmnt | ADN  | Buy  | 478.5 | 421   | 57.5 p |
|----------------------|------|------|-------|-------|--------|
| Croda International  | CRDA | Buy  | 2955  | 2745  | 210 p  |
| Kier Group           | KIE  | Sell | 1552  | 1709  | 157 p  |
| Reed Elsevier        | REL  | Buy  | 1145  | 1057  | 88 p   |
| Tesco                | TSCO | Buy  | 234.6 | 215.6 | 19 p   |