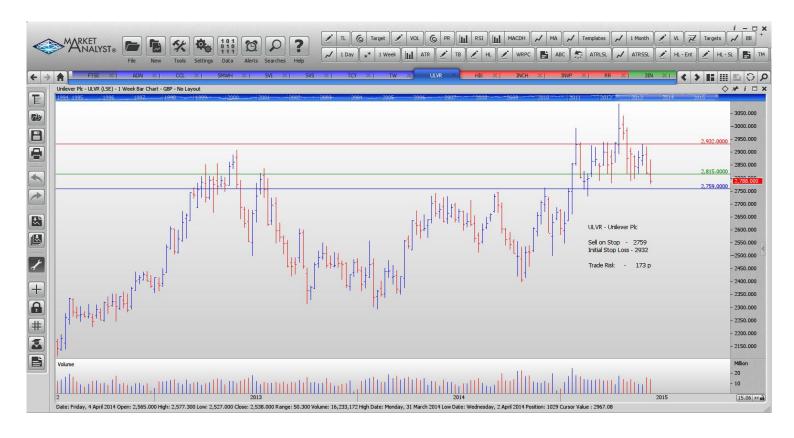

| wh Smith Pic   | SIVIVU | Sell | 1490   | 1620  | 130 p  |
|----------------|--------|------|--------|-------|--------|
| SVG Capital    | SVI    | Sell | 493    | 535   | 42 p   |
| Savills        | SVS    | Sell | 907.75 | 991.5 | 84 p   |
| Telecity Group | TCY    | Sell | 1030   | 1130  | 100 p  |
| Taylor Wimpey  | TW     | Sell | 176.6  | 192.9 | 16.3 p |
| Unilever       | ULVR   | Sell | 2759   | 2932  | 173 p  |