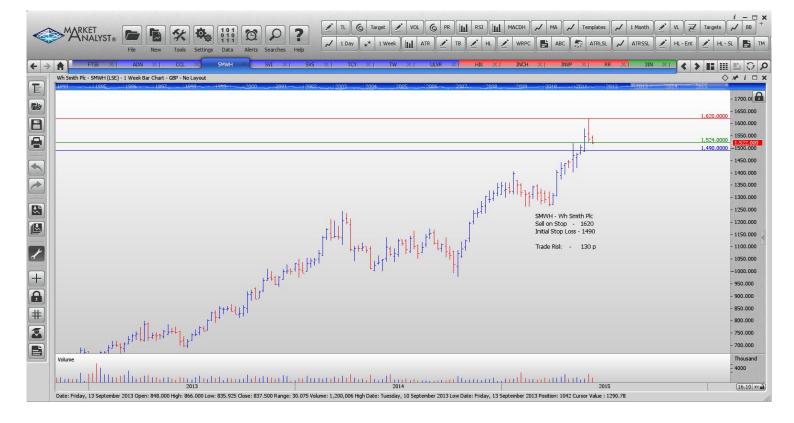

#### **Reed Elsevier**

| Name                 | Code | Direction | Entry | Stop Loss Trade Risk |                    |  |
|----------------------|------|-----------|-------|----------------------|--------------------|--|
| Amended              |      |           |       |                      |                    |  |
| Retained             |      |           |       |                      |                    |  |
| Aberdeen Asset Mgmnt | ADN  | Buy       | 478.5 | 421                  | 57.5 p             |  |
| Carnival Plc         | CCL  | Sell      | 3068  | 3235                 | <mark>167 p</mark> |  |
| Wh Smith Dla         |      | Soll      | 1/00  | 1620                 | 120 p              |  |

| wh Smith Pic   | SIVIVU | Sell | 1490   | 1620  | 130 p  |
|----------------|--------|------|--------|-------|--------|
| SVG Capital    | SVI    | Sell | 493    | 535   | 42 p   |
| Savills        | SVS    | Sell | 907.75 | 991.5 | 84 p   |
| Telecity Group | TCY    | Sell | 1030   | 1130  | 100 p  |
| Taylor Wimpey  | TW     | Sell | 176.6  | 192.9 | 16.3 p |
| Unilever       | ULVR   | Sell | 2759   | 2932  | 173 p  |