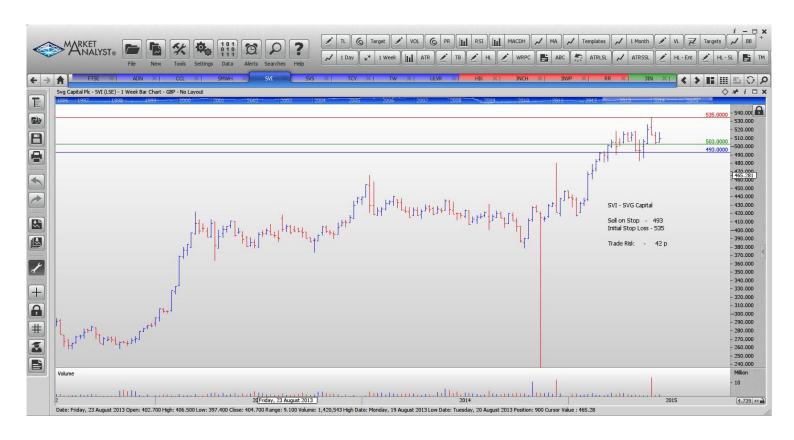

| wh Smith Pic   | SIVIVU | Sell | 1490   | 1620  | 130 p  |
|----------------|--------|------|--------|-------|--------|
| SVG Capital    | SVI    | Sell | 493    | 535   | 42 p   |
| Savills        | SVS    | Sell | 907.75 | 991.5 | 84 p   |
| Telecity Group | TCY    | Sell | 1030   | 1130  | 100 p  |
| Taylor Wimpey  | TW     | Sell | 176.6  | 192.9 | 16.3 p |
| Unilever       | ULVR   | Sell | 2759   | 2932  | 173 p  |