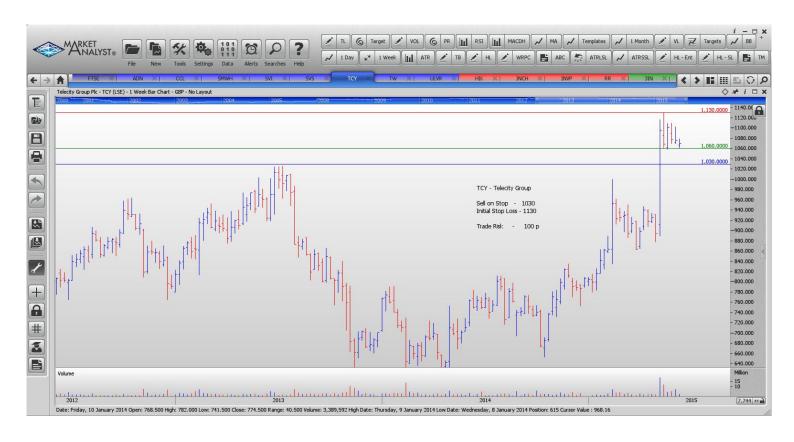

| wh Smith Pic   | SIVIVU | Sell | 1490   | 1620  | 130 p  |
|----------------|--------|------|--------|-------|--------|
| SVG Capital    | SVI    | Sell | 493    | 535   | 42 p   |
| Savills        | SVS    | Sell | 907.75 | 991.5 | 84 p   |
| Telecity Group | TCY    | Sell | 1030   | 1130  | 100 p  |
| Taylor Wimpey  | TW     | Sell | 176.6  | 192.9 | 16.3 p |
| Unilever       | ULVR   | Sell | 2759   | 2932  | 173 p  |