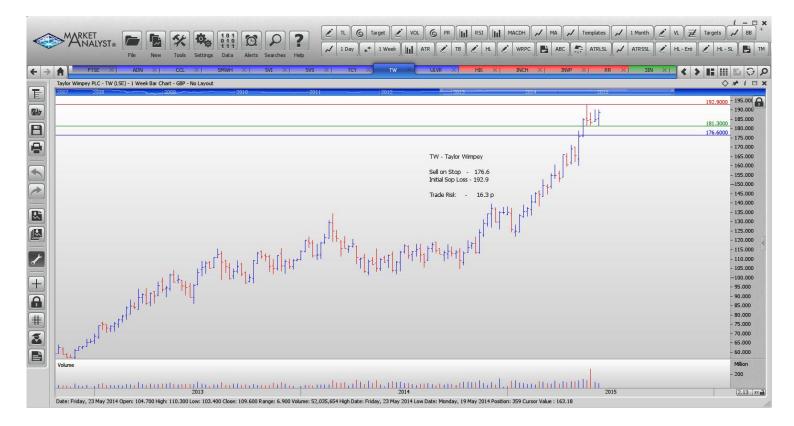

| wh Smith Pic   | SIVIVU | Sell | 1490   | 1620  | 130 p  |
|----------------|--------|------|--------|-------|--------|
| SVG Capital    | SVI    | Sell | 493    | 535   | 42 p   |
| Savills        | SVS    | Sell | 907.75 | 991.5 | 84 p   |
| Telecity Group | TCY    | Sell | 1030   | 1130  | 100 p  |
| Taylor Wimpey  | TW     | Sell | 176.6  | 192.9 | 16.3 p |
| Unilever       | ULVR   | Sell | 2759   | 2932  | 173 p  |