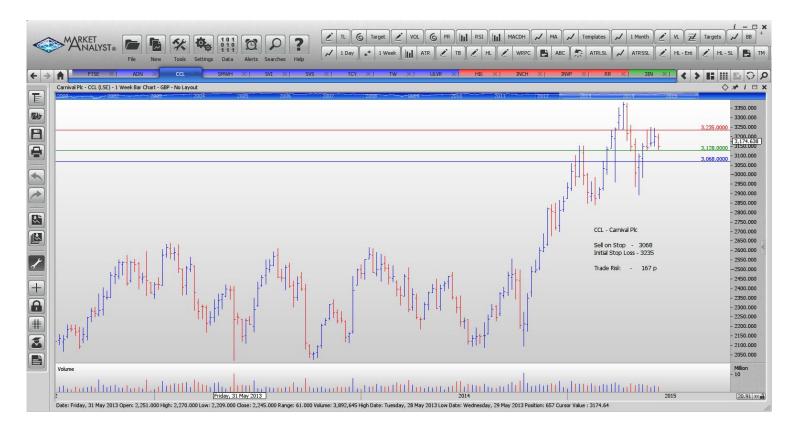

#### **Reed Elsevier**

| Name                 | Code | Direction | Entry | Stop Loss Trade Risk |                    |  |
|----------------------|------|-----------|-------|----------------------|--------------------|--|
| Amended              |      |           |       |                      |                    |  |
| Retained             |      |           |       |                      |                    |  |
| Aberdeen Asset Mgmnt | ADN  | Buy       | 478.5 | 421                  | 57.5 p             |  |
| Carnival Plc         | CCL  | Sell      | 3068  | 3235                 | <mark>167 p</mark> |  |
| Wh Smith Dla         |      | Soll      | 1/00  | 1620                 | 120 p              |  |