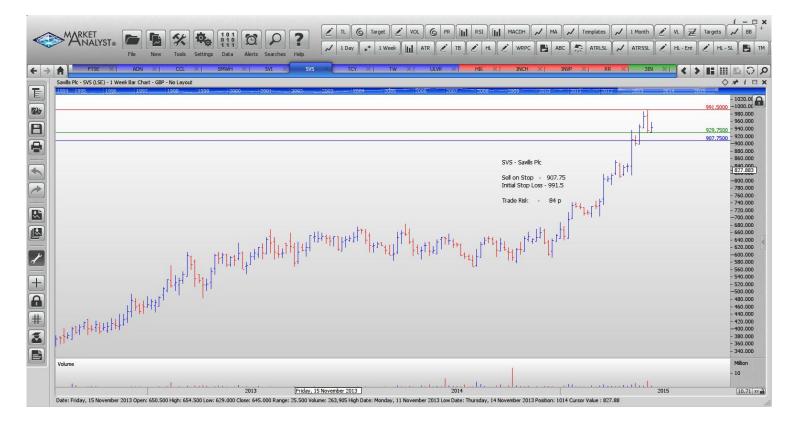

| wh Smith Pic   | SIVIVU | Sell | 1490   | 1620  | 130 p  |
|----------------|--------|------|--------|-------|--------|
| SVG Capital    | SVI    | Sell | 493    | 535   | 42 p   |
| Savills        | SVS    | Sell | 907.75 | 991.5 | 84 p   |
| Telecity Group | TCY    | Sell | 1030   | 1130  | 100 p  |
| Taylor Wimpey  | TW     | Sell | 176.6  | 192.9 | 16.3 p |
| Unilever       | ULVR   | Sell | 2759   | 2932  | 173 p  |