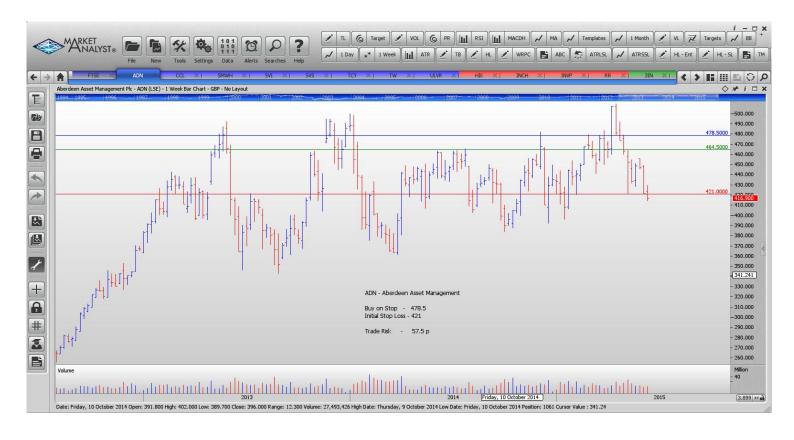

#### **Reed Elsevier**

| Name                 | Code | Direction | Entry | Stop Loss Trade Risk |                    |  |
|----------------------|------|-----------|-------|----------------------|--------------------|--|
| Amended              |      |           |       |                      |                    |  |
| Retained             |      |           |       |                      |                    |  |
| Aberdeen Asset Mgmnt | ADN  | Buy       | 478.5 | 421                  | 57.5 p             |  |
| Carnival Plc         | CCL  | Sell      | 3068  | 3235                 | <mark>167 p</mark> |  |
| Wh Smith Dla         |      | Soll      | 1/00  | 1620                 | 120 p              |  |