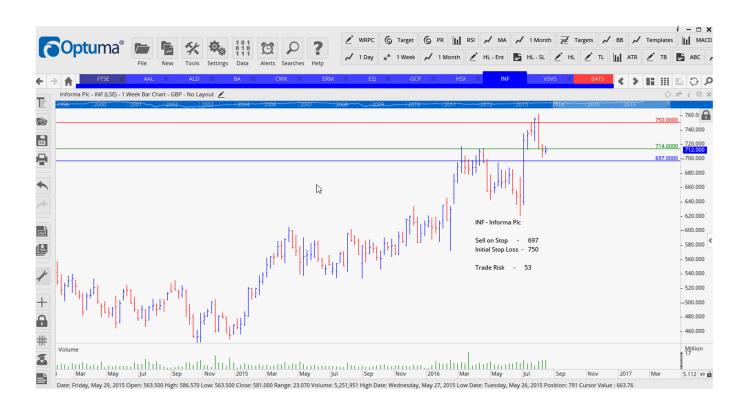

### **CANCELLED ORDERS:**

Ashmore Group Plc, Centamin Plc, Compass Group,

| Name               | Code | Direction | Entry | Stop Loss | s Trade Risk     |
|--------------------|------|-----------|-------|-----------|------------------|
| Amended            |      |           |       |           |                  |
| Retained           |      |           |       |           |                  |
| Anglo American Plc | AAL  | Buy       | 907   | 725       | 182              |
| BA Systems         | ВА   | Sell      | 519   | 548       | 31 p             |
| Big Yellow Group   | BYG  | Sell      | 680   | 741       | 61 T             |
| Cranswick          | CWK  | Sell      | 2166  | 2414      | <mark>248</mark> |
| Easzyjet           | EZJ  | Buy       | 1118  | 973       | 145              |
| Hiscox             | HSX  | Sell      | 1021  | 1097      | <mark>76</mark>  |
| Informa Plc        | INF  | Sell      | 697   | 750       | <mark>53</mark>  |
| Tate & Lyle        | TATE | Sell      | 665   | 723       | 58 p             |

### **CHARTS:**