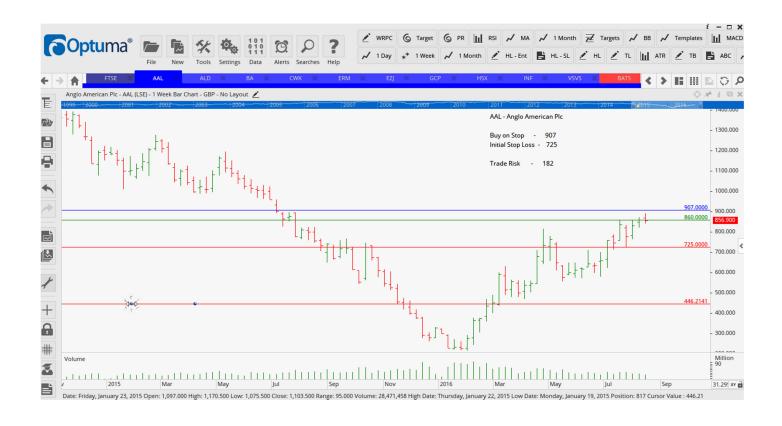

### **CANCELLED ORDERS:**

Ashmore Group Plc, Centamin Plc, Compass Group,

| Name               | Code | Direction | Entry | Stop Loss | s Trade Risk     |
|--------------------|------|-----------|-------|-----------|------------------|
| Amended            |      |           |       |           |                  |
| Retained           |      |           |       |           |                  |
| Anglo American Plc | AAL  | Buy       | 907   | 725       | 182              |
| BA Systems         | ВА   | Sell      | 519   | 548       | 31 p             |
| Big Yellow Group   | BYG  | Sell      | 680   | 741       | 61 T             |
| Cranswick          | CWK  | Sell      | 2166  | 2414      | <mark>248</mark> |
| Easzyjet           | EZJ  | Buy       | 1118  | 973       | 145              |
| Hiscox             | HSX  | Sell      | 1021  | 1097      | <mark>76</mark>  |
| Informa Plc        | INF  | Sell      | 697   | 750       | <mark>53</mark>  |
| Tate & Lyle        | TATE | Sell      | 665   | 723       | 58 p             |

### **CHARTS:**