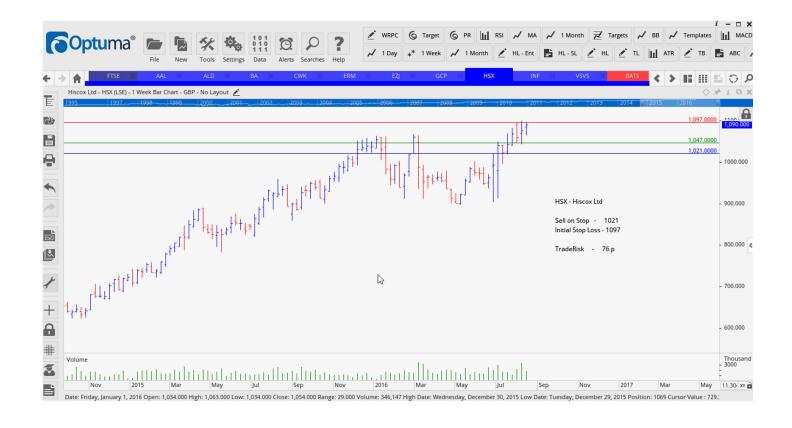

### **CANCELLED ORDERS:**

Ashmore Group Plc, Centamin Plc, Compass Group,

| Name               | Code | Direction | Entry | Stop Loss | s Trade Risk     |
|--------------------|------|-----------|-------|-----------|------------------|
| Amended            |      |           |       |           |                  |
| Retained           |      |           |       |           |                  |
| Anglo American Plc | AAL  | Buy       | 907   | 725       | 182              |
| BA Systems         | ВА   | Sell      | 519   | 548       | 31 p             |
| Big Yellow Group   | BYG  | Sell      | 680   | 741       | 61 T             |
| Cranswick          | CWK  | Sell      | 2166  | 2414      | <mark>248</mark> |
| Easzyjet           | EZJ  | Buy       | 1118  | 973       | 145              |
| Hiscox             | HSX  | Sell      | 1021  | 1097      | <mark>76</mark>  |
| Informa Plc        | INF  | Sell      | 697   | 750       | <mark>53</mark>  |
| Tate & Lyle        | TATE | Sell      | 665   | 723       | 58 p             |

### **CHARTS:**