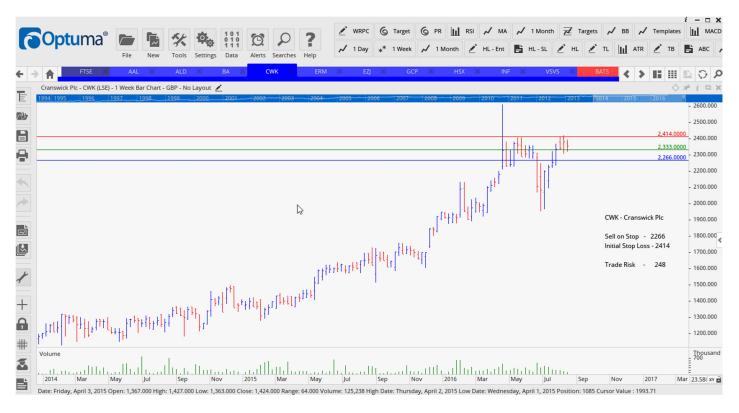

### **CANCELLED ORDERS:**

Ashmore Group Plc, Centamin Plc, Compass Group,

| Name               | Code | Direction | Entry | Stop Loss | s Trade Risk     |
|--------------------|------|-----------|-------|-----------|------------------|
| Amended            |      |           |       |           |                  |
| Retained           |      |           |       |           |                  |
| Anglo American Plc | AAL  | Buy       | 907   | 725       | 182              |
| BA Systems         | ВА   | Sell      | 519   | 548       | 31 p             |
| Big Yellow Group   | BYG  | Sell      | 680   | 741       | 61 T             |
| Cranswick          | CWK  | Sell      | 2166  | 2414      | <mark>248</mark> |
| Easzyjet           | EZJ  | Buy       | 1118  | 973       | 145              |
| Hiscox             | HSX  | Sell      | 1021  | 1097      | <mark>76</mark>  |
| Informa Plc        | INF  | Sell      | 697   | 750       | <mark>53</mark>  |
| Tate & Lyle        | TATE | Sell      | 665   | 723       | 58 p             |

### **CHARTS:**