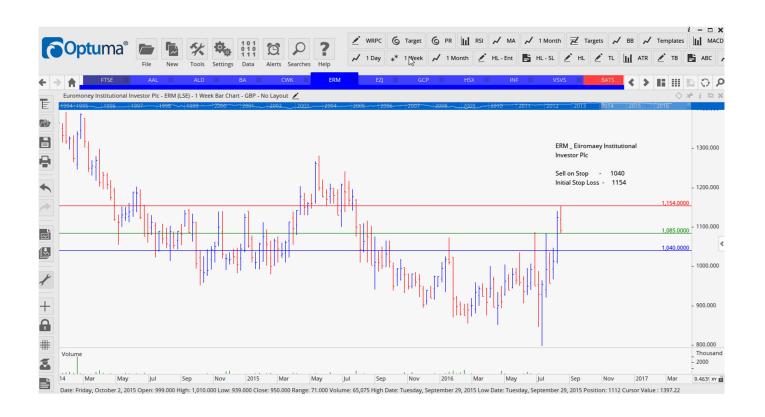

### **NEW ORDERS:**

| Aldermore Group          | ALD  | Sell | 126   | 125.61 | 32 p  |
|--------------------------|------|------|-------|--------|-------|
| Euromoney Instituutional | ERM  | Sell | 1040  | 1154   | 114 p |
| GCP Infrastructure Inves | GCP  | Sell | 127.1 | 134.5  | 4.4 p |
| Vesuvius Group           | VSVS | Sell | 345   | 3.883  | 44 p  |

### **CHARTS:**