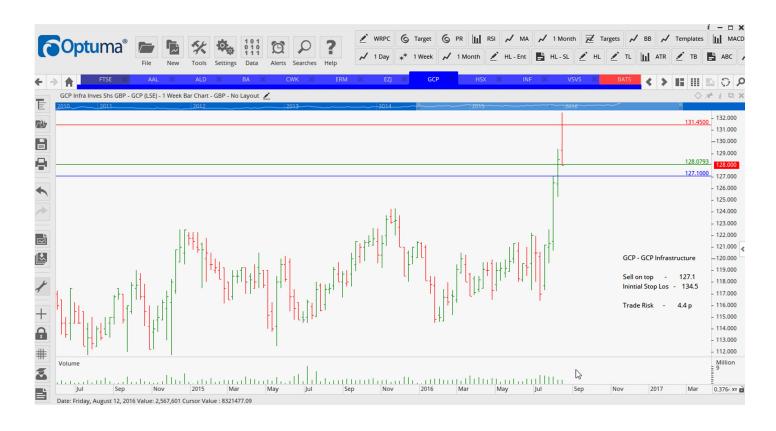

### **NEW ORDERS:**

| Aldermore Group          | ALD  | Sell | 126   | 125.61 | 32 p  |
|--------------------------|------|------|-------|--------|-------|
| Euromoney Instituutional | ERM  | Sell | 1040  | 1154   | 114 p |
| GCP Infrastructure Inves | GCP  | Sell | 127.1 | 134.5  | 4.4 p |
| Vesuvius Group           | VSVS | Sell | 345   | 3.883  | 44 p  |

### **CHARTS:**