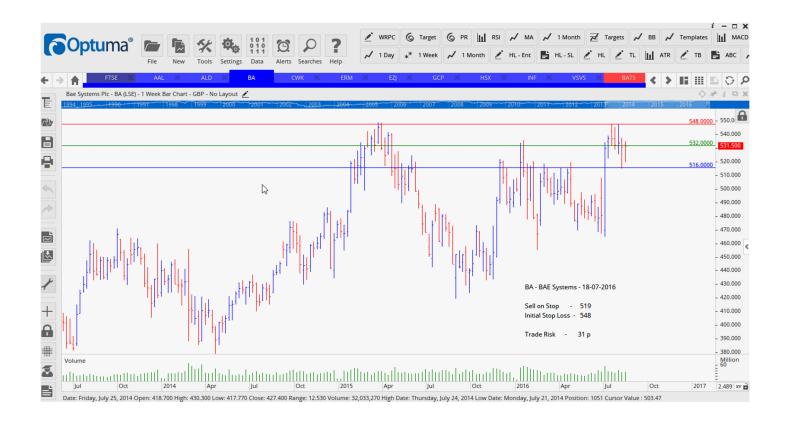

### **CANCELLED ORDERS:**

Ashmore Group Plc, Centamin Plc, Compass Group,

| Name               | Code | Direction | Entry | Stop Loss | s Trade Risk     |
|--------------------|------|-----------|-------|-----------|------------------|
| Amended            |      |           |       |           |                  |
| Retained           |      |           |       |           |                  |
| Anglo American Plc | AAL  | Buy       | 907   | 725       | 182              |
| BA Systems         | ВА   | Sell      | 519   | 548       | 31 p             |
| Big Yellow Group   | BYG  | Sell      | 680   | 741       | 61 T             |
| Cranswick          | CWK  | Sell      | 2166  | 2414      | <mark>248</mark> |
| Easzyjet           | EZJ  | Buy       | 1118  | 973       | 145              |
| Hiscox             | HSX  | Sell      | 1021  | 1097      | <mark>76</mark>  |
| Informa Plc        | INF  | Sell      | 697   | 750       | <mark>53</mark>  |
| Tate & Lyle        | TATE | Sell      | 665   | 723       | 58 p             |

### **CHARTS:**