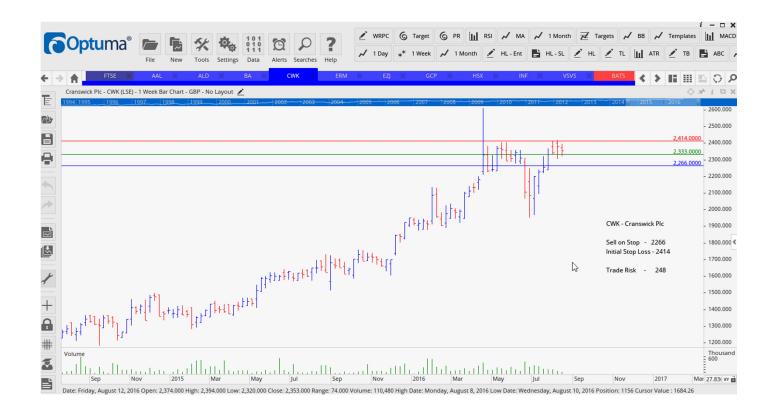

### **CANCELLED ORDERS:**

Ashmore Group Plc, Centamin Plc, Compass Group,

| Name               | Code | Direction | Entry | Stop Loss | s Trade Risk     |
|--------------------|------|-----------|-------|-----------|------------------|
| Amended            |      |           |       |           |                  |
| Retained           |      |           |       |           |                  |
| Anglo American Plc | AAL  | Buy       | 907   | 725       | 182              |
| BA Systems         | ВА   | Sell      | 519   | 548       | 31 p             |
| Big Yellow Group   | BYG  | Sell      | 680   | 741       | 61 T             |
| Cranswick          | CWK  | Sell      | 2166  | 2414      | <mark>248</mark> |
| Easzyjet           | EZJ  | Buy       | 1118  | 973       | 145              |
| Hiscox             | HSX  | Sell      | 1021  | 1097      | <mark>76</mark>  |
| Informa Plc        | INF  | Sell      | 697   | 750       | <mark>53</mark>  |
| Tate & Lyle        | TATE | Sell      | 665   | 723       | 58 p             |

### **CHARTS:**