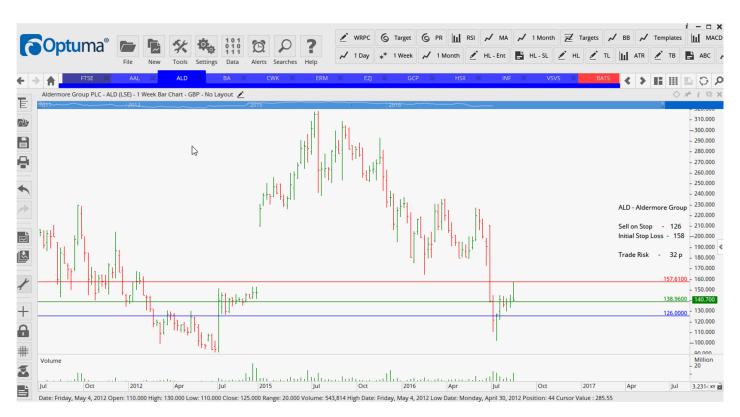

### **NEW ORDERS:**

| Aldermore Group          | ALD  | Sell | 126   | 125.61 | 32 p  |
|--------------------------|------|------|-------|--------|-------|
| Euromoney Instituutional | ERM  | Sell | 1040  | 1154   | 114 p |
| GCP Infrastructure Inves | GCP  | Sell | 127.1 | 134.5  | 4.4 p |
| Vesuvius Group           | VSVS | Sell | 345   | 3.883  | 44 p  |

### **CHARTS:**