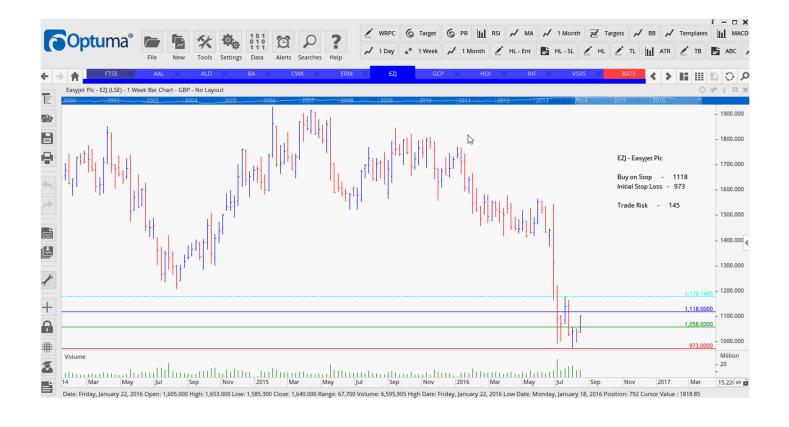

### **CANCELLED ORDERS:**

Ashmore Group Plc, Centamin Plc, Compass Group,

| Name               | Code | Direction | Entry | Stop Loss | s Trade Risk     |
|--------------------|------|-----------|-------|-----------|------------------|
| Amended            |      |           |       |           |                  |
| Retained           |      |           |       |           |                  |
| Anglo American Plc | AAL  | Buy       | 907   | 725       | 182              |
| BA Systems         | ВА   | Sell      | 519   | 548       | 31 p             |
| Big Yellow Group   | BYG  | Sell      | 680   | 741       | 61 T             |
| Cranswick          | CWK  | Sell      | 2166  | 2414      | <mark>248</mark> |
| Easzyjet           | EZJ  | Buy       | 1118  | 973       | 145              |
| Hiscox             | HSX  | Sell      | 1021  | 1097      | <mark>76</mark>  |
| Informa Plc        | INF  | Sell      | 697   | 750       | <mark>53</mark>  |
| Tate & Lyle        | TATE | Sell      | 665   | 723       | 58 p             |

### **CHARTS:**