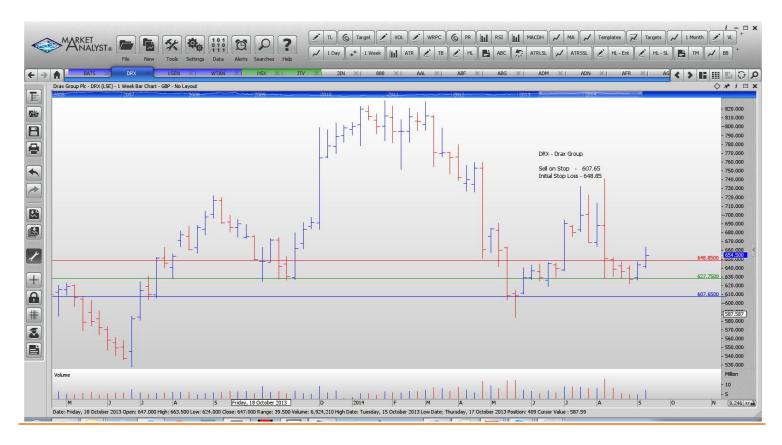

### Retained

| Drax Group             | DRX  | Sell | 607.65 | 648.85 |
|------------------------|------|------|--------|--------|
| Legal & General Group  | LGEN | Buy  | 249.23 | 240.63 |
| Witan Investment Trust | WTAN | Buy  | 733    | 715    |