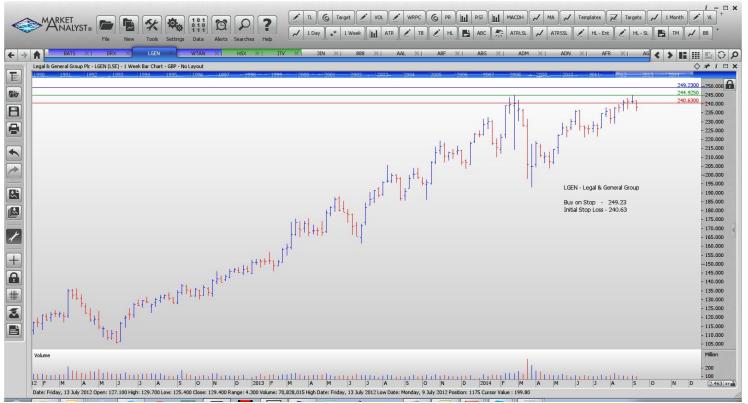

### Retained

| Drax Group             | DRX  | Sell | 607.65 | 648.85 |
|------------------------|------|------|--------|--------|
| Legal & General Group  | LGEN | Buy  | 249.23 | 240.63 |
| Witan Investment Trust | WTAN | Buy  | 733    | 715    |