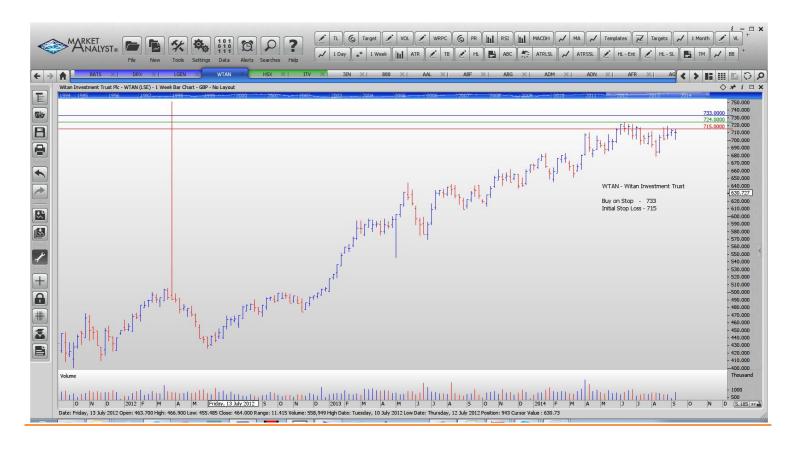

### Retained

| Drax Group             | DRX  | Sell | 607.65 | 648.85 |
|------------------------|------|------|--------|--------|
| Legal & General Group  | LGEN | Buy  | 249.23 | 240.63 |
| Witan Investment Trust | WTAN | Buy  | 733    | 715    |