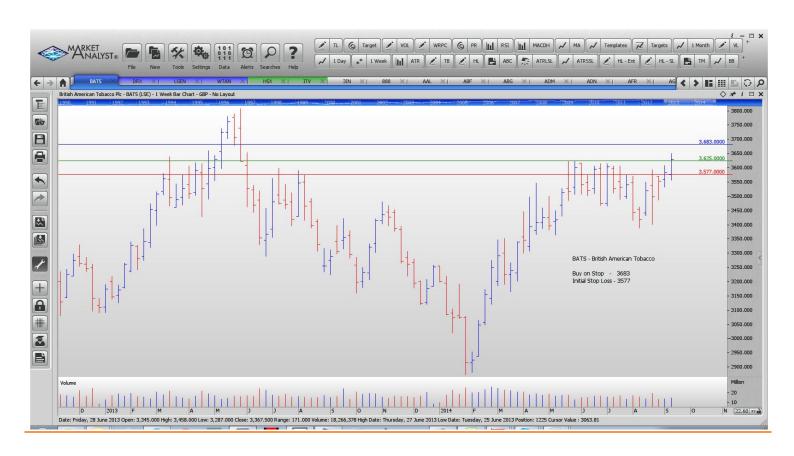

orders or stops

Retained Orders or stops - no change

New working orders

Immediate action required

**Short Sell** 

### **OPEN POSITIONS:**

STOPS: Code OLD ACTION NEW

#### **Amended**

#### Retained

| Hiscox Ltd | HSX | 647   | Retain | 647   |
|------------|-----|-------|--------|-------|
| Itv Plc    | ITV | 205.7 | Retain | 207.9 |

### **WORKING ORDERS:**

#### **CANCELLED ORDERS:**

Whitbread Plc

Name Code Direction Entry Stop Loss

#### **Amended**

### Retained

| Drax Group             | DRX  | Sell | 607.65 | 648.85 |
|------------------------|------|------|--------|--------|
| Legal & General Group  | LGEN | Buy  | 249.23 | 240.63 |
| Witan Investment Trust | WTAN | Buy  | 733    | 715    |

## **NEW ORDERS:**

British American Tobacco BATS Buy 3683 3577

## **CHARTS:**