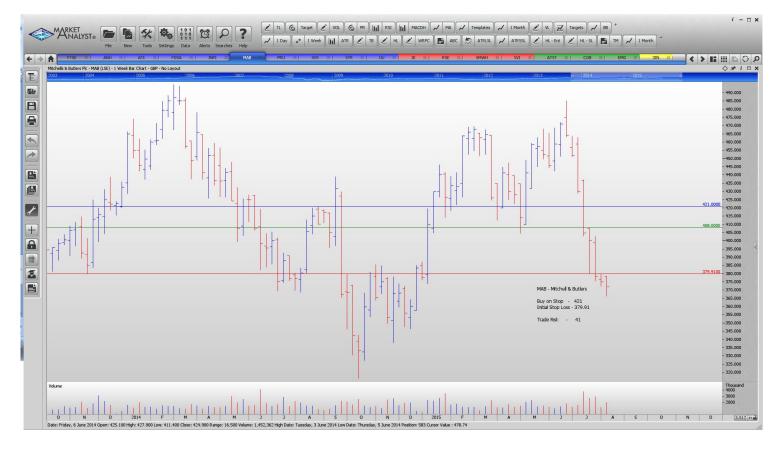

#### **CANCELLED ORDERS:**

| Name                                                                                                                      | Code                                          | Direction                               | Entry                                                   | Stop Loss                                              | s Trade Risk                                                |
|---------------------------------------------------------------------------------------------------------------------------|-----------------------------------------------|-----------------------------------------|---------------------------------------------------------|--------------------------------------------------------|-------------------------------------------------------------|
| Amended                                                                                                                   |                                               |                                         |                                                         |                                                        |                                                             |
| Retained                                                                                                                  |                                               |                                         |                                                         |                                                        |                                                             |
| WS Atkins PLC<br>Infinis Energy<br>Mitchel & Butlers<br>Prudential<br>Savills<br>Synergy Health<br>Unitied Utlities Group | ATK<br>INFI<br>MAB<br>PRU<br>SVS<br>SYR<br>UU | Buy<br>Buy<br>Buy<br>Buy<br>Buy<br>Sell | 1603<br>167.98<br>421<br>1647<br>1008<br>1883<br>855.25 | 1484<br>135.26<br>379.91<br>1485<br>955<br>1597<br>896 | 119 p<br>30.72 p<br>41 p<br>162 p<br>53 p<br>286 p<br>40.75 |
| <b>NEW ORDERS:</b>                                                                                                        |                                               |                                         |                                                         |                                                        |                                                             |
| Al Noor Hospitals<br>Fidessa Group                                                                                        | ANH<br>FDSA                                   | Buy<br>Buy                              | 961.55<br>2070                                          | 866.06<br>1858                                         | 95.49<br>212                                                |