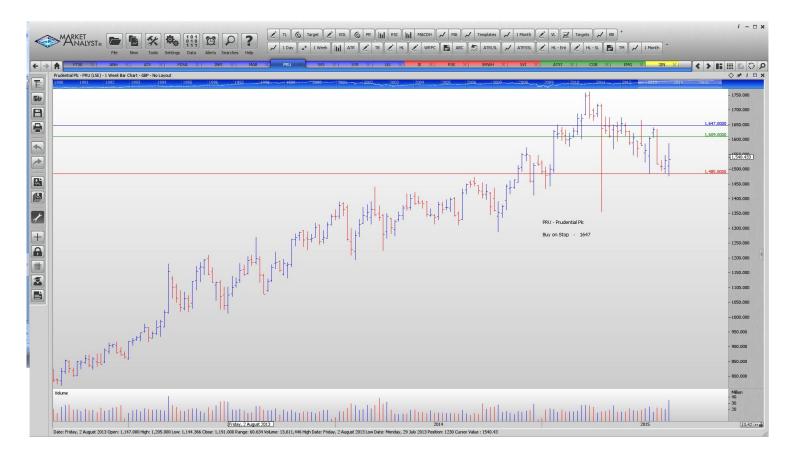

#### **CANCELLED ORDERS:**

| Name                                                                                                                      | Code                                          | Direction                               | Entry                                                   | Stop Loss                                              | s Trade Risk                                                |
|---------------------------------------------------------------------------------------------------------------------------|-----------------------------------------------|-----------------------------------------|---------------------------------------------------------|--------------------------------------------------------|-------------------------------------------------------------|
| Amended                                                                                                                   |                                               |                                         |                                                         |                                                        |                                                             |
| Retained                                                                                                                  |                                               |                                         |                                                         |                                                        |                                                             |
| WS Atkins PLC<br>Infinis Energy<br>Mitchel & Butlers<br>Prudential<br>Savills<br>Synergy Health<br>Unitied Utlities Group | ATK<br>INFI<br>MAB<br>PRU<br>SVS<br>SYR<br>UU | Buy<br>Buy<br>Buy<br>Buy<br>Buy<br>Sell | 1603<br>167.98<br>421<br>1647<br>1008<br>1883<br>855.25 | 1484<br>135.26<br>379.91<br>1485<br>955<br>1597<br>896 | 119 p<br>30.72 p<br>41 p<br>162 p<br>53 p<br>286 p<br>40.75 |
| <b>NEW ORDERS:</b>                                                                                                        |                                               |                                         |                                                         |                                                        |                                                             |
| Al Noor Hospitals<br>Fidessa Group                                                                                        | ANH<br>FDSA                                   | Buy<br>Buy                              | 961.55<br>2070                                          | 866.06<br>1858                                         | 95.49<br>212                                                |