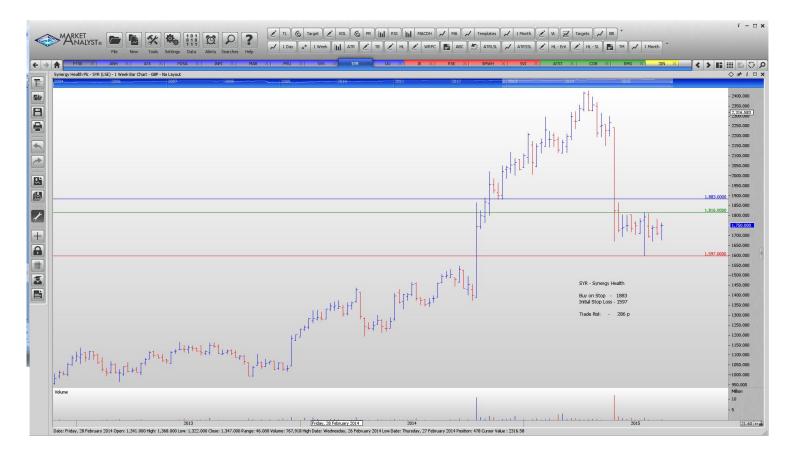

#### **CANCELLED ORDERS:**

| Name                                                                                                                      | Code                                          | Direction                               | Entry                                                   | Stop Loss                                              | s Trade Risk                                                |
|---------------------------------------------------------------------------------------------------------------------------|-----------------------------------------------|-----------------------------------------|---------------------------------------------------------|--------------------------------------------------------|-------------------------------------------------------------|
| Amended                                                                                                                   |                                               |                                         |                                                         |                                                        |                                                             |
| Retained                                                                                                                  |                                               |                                         |                                                         |                                                        |                                                             |
| WS Atkins PLC<br>Infinis Energy<br>Mitchel & Butlers<br>Prudential<br>Savills<br>Synergy Health<br>Unitied Utlities Group | ATK<br>INFI<br>MAB<br>PRU<br>SVS<br>SYR<br>UU | Buy<br>Buy<br>Buy<br>Buy<br>Buy<br>Sell | 1603<br>167.98<br>421<br>1647<br>1008<br>1883<br>855.25 | 1484<br>135.26<br>379.91<br>1485<br>955<br>1597<br>896 | 119 p<br>30.72 p<br>41 p<br>162 p<br>53 p<br>286 p<br>40.75 |
| <b>NEW ORDERS:</b>                                                                                                        |                                               |                                         |                                                         |                                                        |                                                             |
| Al Noor Hospitals<br>Fidessa Group                                                                                        | ANH<br>FDSA                                   | Buy<br>Buy                              | 961.55<br>2070                                          | 866.06<br>1858                                         | 95.49<br>212                                                |