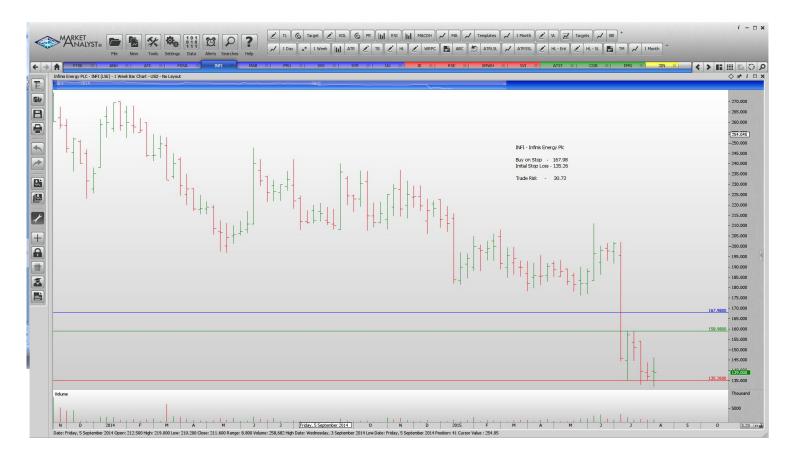

#### **CANCELLED ORDERS:**

| Name                                                                                                                      | Code                                          | Direction                               | Entry                                                   | Stop Loss                                              | s Trade Risk                                                |
|---------------------------------------------------------------------------------------------------------------------------|-----------------------------------------------|-----------------------------------------|---------------------------------------------------------|--------------------------------------------------------|-------------------------------------------------------------|
| Amended                                                                                                                   |                                               |                                         |                                                         |                                                        |                                                             |
| Retained                                                                                                                  |                                               |                                         |                                                         |                                                        |                                                             |
| WS Atkins PLC<br>Infinis Energy<br>Mitchel & Butlers<br>Prudential<br>Savills<br>Synergy Health<br>Unitied Utlities Group | ATK<br>INFI<br>MAB<br>PRU<br>SVS<br>SYR<br>UU | Buy<br>Buy<br>Buy<br>Buy<br>Buy<br>Sell | 1603<br>167.98<br>421<br>1647<br>1008<br>1883<br>855.25 | 1484<br>135.26<br>379.91<br>1485<br>955<br>1597<br>896 | 119 p<br>30.72 p<br>41 p<br>162 p<br>53 p<br>286 p<br>40.75 |
| <b>NEW ORDERS:</b>                                                                                                        |                                               |                                         |                                                         |                                                        |                                                             |
| Al Noor Hospitals<br>Fidessa Group                                                                                        | ANH<br>FDSA                                   | Buy<br>Buy                              | 961.55<br>2070                                          | 866.06<br>1858                                         | 95.49<br>212                                                |