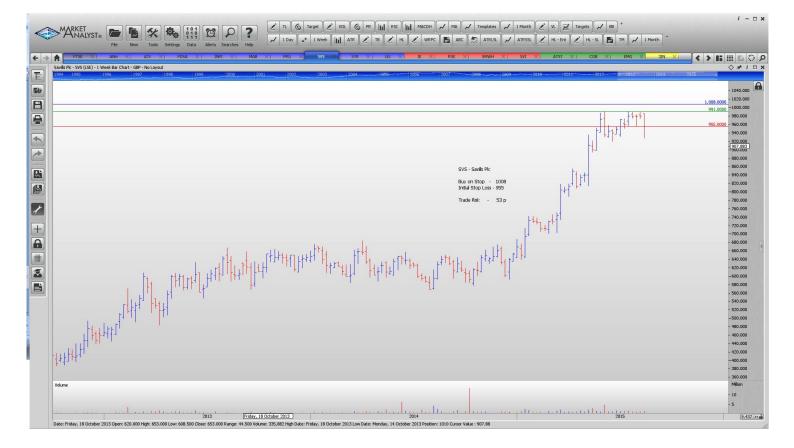

#### **CANCELLED ORDERS:**

| Name                                                                                                                      | Code                                          | Direction                               | Entry                                                   | Stop Loss                                              | s Trade Risk                                                |
|---------------------------------------------------------------------------------------------------------------------------|-----------------------------------------------|-----------------------------------------|---------------------------------------------------------|--------------------------------------------------------|-------------------------------------------------------------|
| Amended                                                                                                                   |                                               |                                         |                                                         |                                                        |                                                             |
| Retained                                                                                                                  |                                               |                                         |                                                         |                                                        |                                                             |
| WS Atkins PLC<br>Infinis Energy<br>Mitchel & Butlers<br>Prudential<br>Savills<br>Synergy Health<br>Unitied Utlities Group | ATK<br>INFI<br>MAB<br>PRU<br>SVS<br>SYR<br>UU | Buy<br>Buy<br>Buy<br>Buy<br>Buy<br>Sell | 1603<br>167.98<br>421<br>1647<br>1008<br>1883<br>855.25 | 1484<br>135.26<br>379.91<br>1485<br>955<br>1597<br>896 | 119 p<br>30.72 p<br>41 p<br>162 p<br>53 p<br>286 p<br>40.75 |
| <b>NEW ORDERS:</b>                                                                                                        |                                               |                                         |                                                         |                                                        |                                                             |
| Al Noor Hospitals<br>Fidessa Group                                                                                        | ANH<br>FDSA                                   | Buy<br>Buy                              | 961.55<br>2070                                          | 866.06<br>1858                                         | 95.49<br>212                                                |