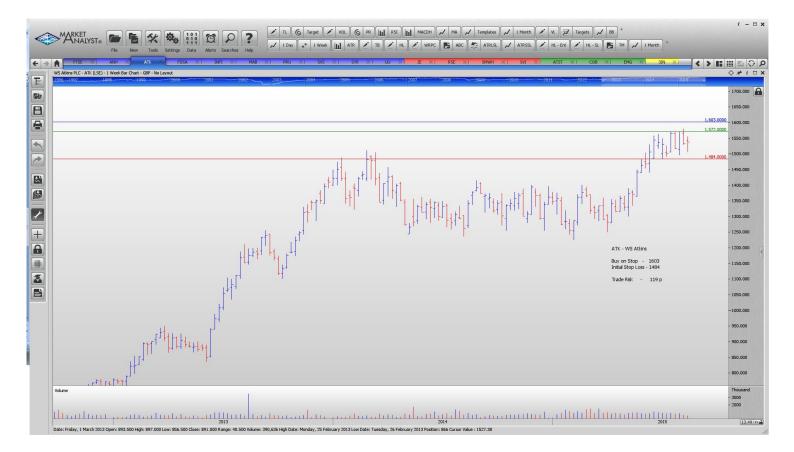

#### **CANCELLED ORDERS:**

| Name                                                                                                                      | Code                                          | Direction                               | Entry                                                   | Stop Loss                                              | s Trade Risk                                                |
|---------------------------------------------------------------------------------------------------------------------------|-----------------------------------------------|-----------------------------------------|---------------------------------------------------------|--------------------------------------------------------|-------------------------------------------------------------|
| Amended                                                                                                                   |                                               |                                         |                                                         |                                                        |                                                             |
| Retained                                                                                                                  |                                               |                                         |                                                         |                                                        |                                                             |
| WS Atkins PLC<br>Infinis Energy<br>Mitchel & Butlers<br>Prudential<br>Savills<br>Synergy Health<br>Unitied Utlities Group | ATK<br>INFI<br>MAB<br>PRU<br>SVS<br>SYR<br>UU | Buy<br>Buy<br>Buy<br>Buy<br>Buy<br>Sell | 1603<br>167.98<br>421<br>1647<br>1008<br>1883<br>855.25 | 1484<br>135.26<br>379.91<br>1485<br>955<br>1597<br>896 | 119 p<br>30.72 p<br>41 p<br>162 p<br>53 p<br>286 p<br>40.75 |
| <b>NEW ORDERS:</b>                                                                                                        |                                               |                                         |                                                         |                                                        |                                                             |
| Al Noor Hospitals<br>Fidessa Group                                                                                        | ANH<br>FDSA                                   | Buy<br>Buy                              | 961.55<br>2070                                          | 866.06<br>1858                                         | 95.49<br>212                                                |