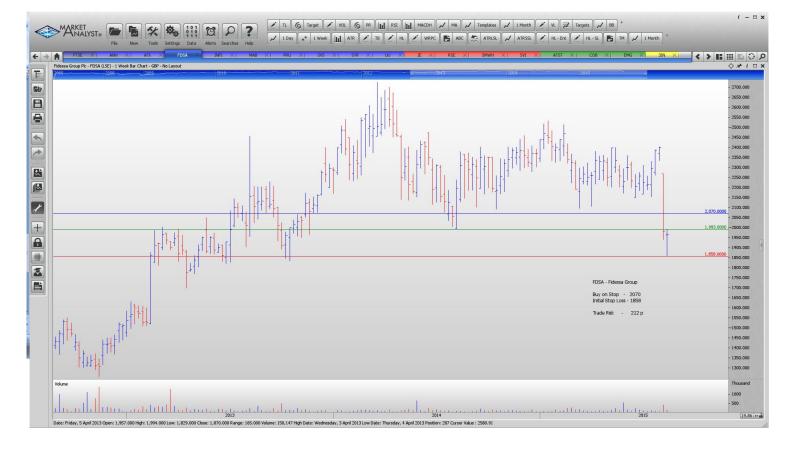

#### **CANCELLED ORDERS:**

| Name                                                                                                                      | Code                                          | Direction                               | Entry                                                   | Stop Loss                                              | s Trade Risk                                                |
|---------------------------------------------------------------------------------------------------------------------------|-----------------------------------------------|-----------------------------------------|---------------------------------------------------------|--------------------------------------------------------|-------------------------------------------------------------|
| Amended                                                                                                                   |                                               |                                         |                                                         |                                                        |                                                             |
| Retained                                                                                                                  |                                               |                                         |                                                         |                                                        |                                                             |
| WS Atkins PLC<br>Infinis Energy<br>Mitchel & Butlers<br>Prudential<br>Savills<br>Synergy Health<br>Unitied Utlities Group | ATK<br>INFI<br>MAB<br>PRU<br>SVS<br>SYR<br>UU | Buy<br>Buy<br>Buy<br>Buy<br>Buy<br>Sell | 1603<br>167.98<br>421<br>1647<br>1008<br>1883<br>855.25 | 1484<br>135.26<br>379.91<br>1485<br>955<br>1597<br>896 | 119 p<br>30.72 p<br>41 p<br>162 p<br>53 p<br>286 p<br>40.75 |
| <b>NEW ORDERS:</b>                                                                                                        |                                               |                                         |                                                         |                                                        |                                                             |
| Al Noor Hospitals<br>Fidessa Group                                                                                        | ANH<br>FDSA                                   | Buy<br>Buy                              | 961.55<br>2070                                          | 866.06<br>1858                                         | 95.49<br>212                                                |