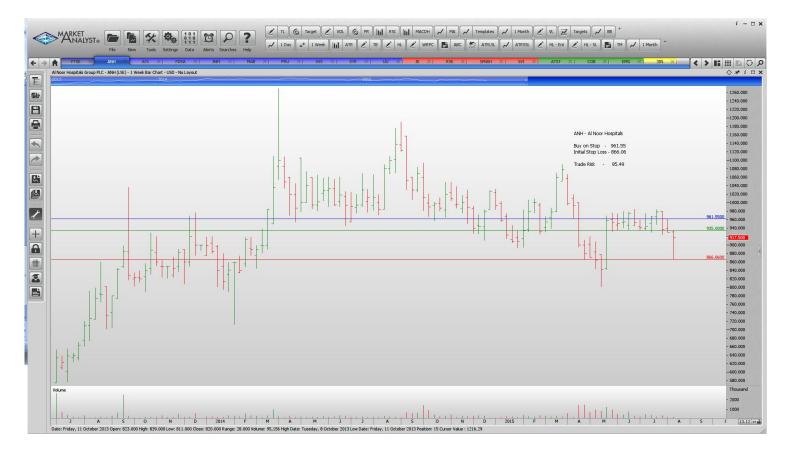

#### **CANCELLED ORDERS:**

| Name                                                                                                                      | Code                                          | Direction                               | Entry                                                   | Stop Loss                                              | s Trade Risk                                                |
|---------------------------------------------------------------------------------------------------------------------------|-----------------------------------------------|-----------------------------------------|---------------------------------------------------------|--------------------------------------------------------|-------------------------------------------------------------|
| Amended                                                                                                                   |                                               |                                         |                                                         |                                                        |                                                             |
| Retained                                                                                                                  |                                               |                                         |                                                         |                                                        |                                                             |
| WS Atkins PLC<br>Infinis Energy<br>Mitchel & Butlers<br>Prudential<br>Savills<br>Synergy Health<br>Unitied Utlities Group | ATK<br>INFI<br>MAB<br>PRU<br>SVS<br>SYR<br>UU | Buy<br>Buy<br>Buy<br>Buy<br>Buy<br>Sell | 1603<br>167.98<br>421<br>1647<br>1008<br>1883<br>855.25 | 1484<br>135.26<br>379.91<br>1485<br>955<br>1597<br>896 | 119 p<br>30.72 p<br>41 p<br>162 p<br>53 p<br>286 p<br>40.75 |
| <b>NEW ORDERS:</b>                                                                                                        |                                               |                                         |                                                         |                                                        |                                                             |
| Al Noor Hospitals<br>Fidessa Group                                                                                        | ANH<br>FDSA                                   | Buy<br>Buy                              | 961.55<br>2070                                          | 866.06<br>1858                                         | 95.49<br>212                                                |