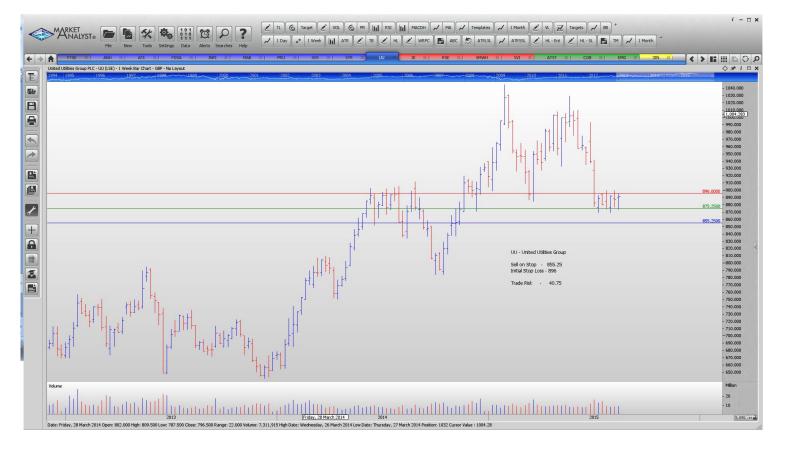

#### **CANCELLED ORDERS:**

| Name                                                                                                                      | Code                                          | Direction                               | Entry                                                   | Stop Loss                                              | s Trade Risk                                                |
|---------------------------------------------------------------------------------------------------------------------------|-----------------------------------------------|-----------------------------------------|---------------------------------------------------------|--------------------------------------------------------|-------------------------------------------------------------|
| Amended                                                                                                                   |                                               |                                         |                                                         |                                                        |                                                             |
| Retained                                                                                                                  |                                               |                                         |                                                         |                                                        |                                                             |
| WS Atkins PLC<br>Infinis Energy<br>Mitchel & Butlers<br>Prudential<br>Savills<br>Synergy Health<br>Unitied Utlities Group | ATK<br>INFI<br>MAB<br>PRU<br>SVS<br>SYR<br>UU | Buy<br>Buy<br>Buy<br>Buy<br>Buy<br>Sell | 1603<br>167.98<br>421<br>1647<br>1008<br>1883<br>855.25 | 1484<br>135.26<br>379.91<br>1485<br>955<br>1597<br>896 | 119 p<br>30.72 p<br>41 p<br>162 p<br>53 p<br>286 p<br>40.75 |
| <b>NEW ORDERS:</b>                                                                                                        |                                               |                                         |                                                         |                                                        |                                                             |
| Al Noor Hospitals<br>Fidessa Group                                                                                        | ANH<br>FDSA                                   | Buy<br>Buy                              | 961.55<br>2070                                          | 866.06<br>1858                                         | 95.49<br>212                                                |