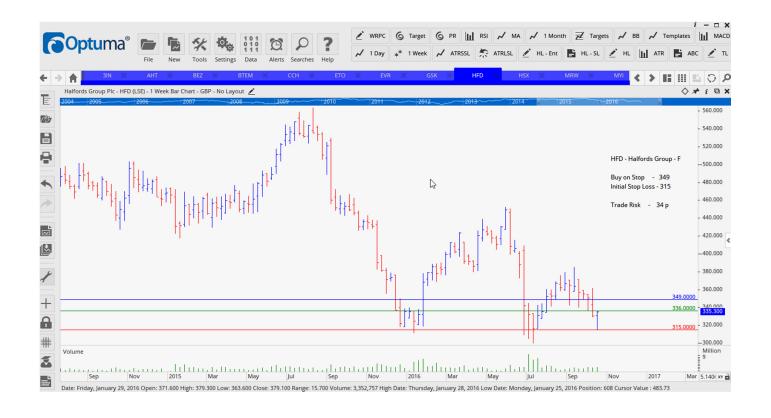

### **NEW ORDERS:**

| Ashtead Group   | AHT | Sell | 1284 | 1365 | 81 p |
|-----------------|-----|------|------|------|------|
| Evraz Plc       | EVR | Sell | 184  | 213  | 29 p |
| Glaxosmithklyne | GSK | Sell | 1651 | 1735 | 84 p |
| Halfords Group  | HFD | Buy  | 349  | 315  | 34 p |

#### **CHARTS:**