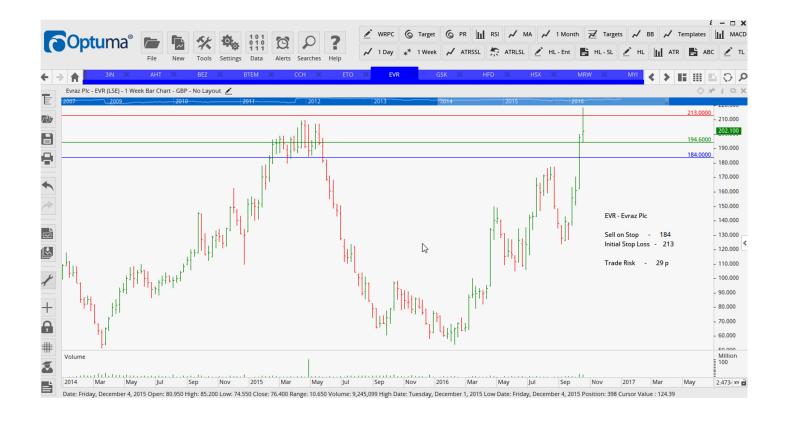

### **NEW ORDERS:**

| Ashtead Group   | AHT | Sell | 1284 | 1365 | 81 p |
|-----------------|-----|------|------|------|------|
| Evraz Plc       | EVR | Sell | 184  | 213  | 29 p |
| Glaxosmithklyne | GSK | Sell | 1651 | 1735 | 84 p |
| Halfords Group  | HFD | Buy  | 349  | 315  | 34 p |

#### **CHARTS:**