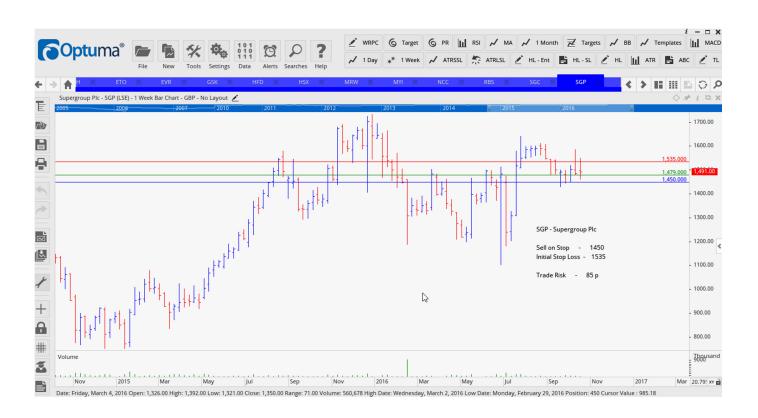

### **CANCELLED ORDERS:**

| Name                       | Code | Direction | Entry | Stop Loss | Trade Risk        |
|----------------------------|------|-----------|-------|-----------|-------------------|
| Amended                    |      |           |       |           |                   |
| Coca-Cola HBC              | CCH  | Sell      | 1757  | 1857      | 100 p             |
| Retained                   |      |           |       |           |                   |
| 3i Infrastructure Group    | 3IN  | Sell      | 187   | 199       | 12 p              |
| Beazley Plc                | BEZ  | Sell      | 372   | 396       | <mark>24 p</mark> |
| British Empire Trust Shs   | BTEM | Buy       | 702   | 671       | 31 p              |
| Entertainment One          | ETO  | Sell      | 211   | 240       | <mark>19 p</mark> |
| Hiscox                     | HSX  | Sell      | 1021  | 1097      | <mark>76</mark>   |
| Wm Morrison Supermarkets   | MRW  | Sell      | 212   | 224       | 12 p              |
| Murray Trust International | MYI  | Sell      | 1103  | 1175      | <mark>72 p</mark> |
| Ncc Group Plc              | NCC  | Sell      | 329   | 369       | 40 <sup>-</sup>   |
| Royal Bank of Scotland     | RBS  | Buy       | 192   | 168       | 24 p              |
| Stagecoach Group           | SGC  | Buy       | 223   | 200       | 23 p              |
| Supergroup Plc             | SGP  | Sell      | 1450  | 1535      | 85 p              |
| UDG Healthcare             | UDG  | Sell      | 617   | 657       | 40 p              |
| Virgin Money Holdings      | VM   | Sell      | 300   | 335       | 35 p              |
|                            |      |           |       |           |                   |

#### **CHARTS:**