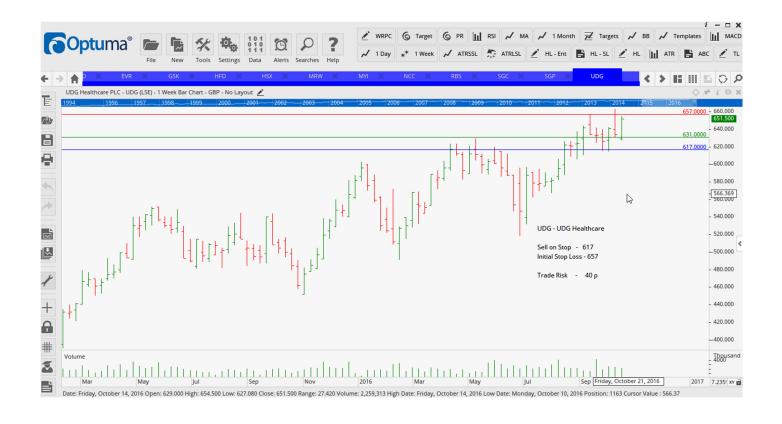

### **CANCELLED ORDERS:**

| Name                       | Code | Direction | Entry | Stop Loss | Trade Risk        |
|----------------------------|------|-----------|-------|-----------|-------------------|
| Amended                    |      |           |       |           |                   |
| Coca-Cola HBC              | CCH  | Sell      | 1757  | 1857      | 100 p             |
| Retained                   |      |           |       |           |                   |
| 3i Infrastructure Group    | 3IN  | Sell      | 187   | 199       | 12 p              |
| Beazley Plc                | BEZ  | Sell      | 372   | 396       | <mark>24 p</mark> |
| British Empire Trust Shs   | BTEM | Buy       | 702   | 671       | 31 p              |
| Entertainment One          | ETO  | Sell      | 211   | 240       | <mark>19 p</mark> |
| Hiscox                     | HSX  | Sell      | 1021  | 1097      | <mark>76</mark>   |
| Wm Morrison Supermarkets   | MRW  | Sell      | 212   | 224       | 12 p              |
| Murray Trust International | MYI  | Sell      | 1103  | 1175      | <mark>72 p</mark> |
| Ncc Group Plc              | NCC  | Sell      | 329   | 369       | 40 <sup>-</sup>   |
| Royal Bank of Scotland     | RBS  | Buy       | 192   | 168       | 24 p              |
| Stagecoach Group           | SGC  | Buy       | 223   | 200       | 23 p              |
| Supergroup Plc             | SGP  | Sell      | 1450  | 1535      | 85 p              |
| UDG Healthcare             | UDG  | Sell      | 617   | 657       | 40 p              |
| Virgin Money Holdings      | VM   | Sell      | 300   | 335       | 35 p              |
|                            |      |           |       |           |                   |

#### **CHARTS:**