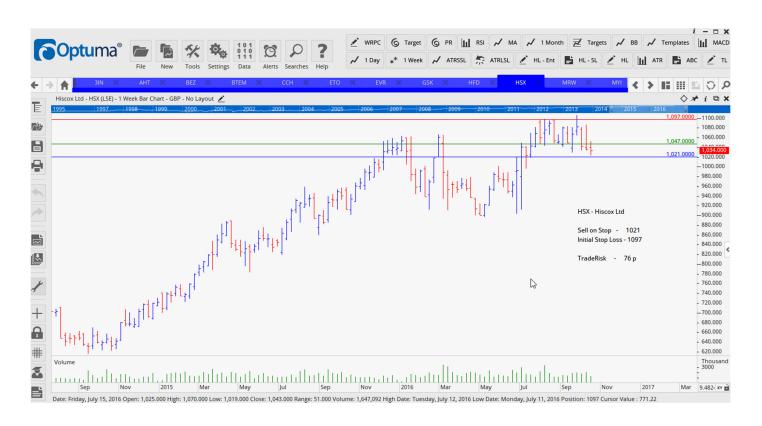

### **CANCELLED ORDERS:**

| Name                       | Code | Direction | Entry | Stop Loss | Trade Risk        |
|----------------------------|------|-----------|-------|-----------|-------------------|
| Amended                    |      |           |       |           |                   |
| Coca-Cola HBC              | CCH  | Sell      | 1757  | 1857      | 100 p             |
| Retained                   |      |           |       |           |                   |
| 3i Infrastructure Group    | 3IN  | Sell      | 187   | 199       | 12 p              |
| Beazley Plc                | BEZ  | Sell      | 372   | 396       | <mark>24 p</mark> |
| British Empire Trust Shs   | BTEM | Buy       | 702   | 671       | 31 p              |
| Entertainment One          | ETO  | Sell      | 211   | 240       | <mark>19 p</mark> |
| Hiscox                     | HSX  | Sell      | 1021  | 1097      | <mark>76</mark>   |
| Wm Morrison Supermarkets   | MRW  | Sell      | 212   | 224       | 12 p              |
| Murray Trust International | MYI  | Sell      | 1103  | 1175      | <mark>72 p</mark> |
| Ncc Group Plc              | NCC  | Sell      | 329   | 369       | 40 <sup>-</sup>   |
| Royal Bank of Scotland     | RBS  | Buy       | 192   | 168       | 24 p              |
| Stagecoach Group           | SGC  | Buy       | 223   | 200       | 23 p              |
| Supergroup Plc             | SGP  | Sell      | 1450  | 1535      | 85 p              |
| UDG Healthcare             | UDG  | Sell      | 617   | 657       | 40 p              |
| Virgin Money Holdings      | VM   | Sell      | 300   | 335       | 35 p              |
|                            |      |           |       |           |                   |

#### **CHARTS:**