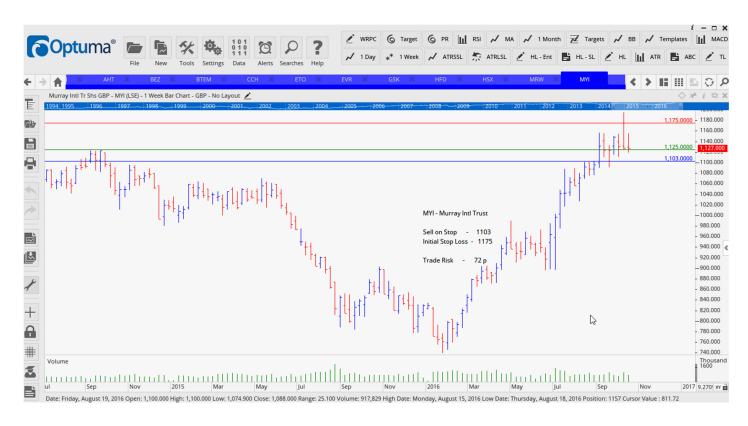

### **CANCELLED ORDERS:**

| Name                       | Code | Direction | Entry | Stop Loss | Trade Risk        |
|----------------------------|------|-----------|-------|-----------|-------------------|
| Amended                    |      |           |       |           |                   |
| Coca-Cola HBC              | CCH  | Sell      | 1757  | 1857      | 100 p             |
| Retained                   |      |           |       |           |                   |
| 3i Infrastructure Group    | 3IN  | Sell      | 187   | 199       | 12 p              |
| Beazley Plc                | BEZ  | Sell      | 372   | 396       | <mark>24 p</mark> |
| British Empire Trust Shs   | BTEM | Buy       | 702   | 671       | 31 p              |
| Entertainment One          | ETO  | Sell      | 211   | 240       | <mark>19 p</mark> |
| Hiscox                     | HSX  | Sell      | 1021  | 1097      | <mark>76</mark>   |
| Wm Morrison Supermarkets   | MRW  | Sell      | 212   | 224       | 12 p              |
| Murray Trust International | MYI  | Sell      | 1103  | 1175      | <mark>72 p</mark> |
| Ncc Group Plc              | NCC  | Sell      | 329   | 369       | 40 <sup>-</sup>   |
| Royal Bank of Scotland     | RBS  | Buy       | 192   | 168       | 24 p              |
| Stagecoach Group           | SGC  | Buy       | 223   | 200       | 23 p              |
| Supergroup Plc             | SGP  | Sell      | 1450  | 1535      | 85 p              |
| UDG Healthcare             | UDG  | Sell      | 617   | 657       | 40 p              |
| Virgin Money Holdings      | VM   | Sell      | 300   | 335       | 35 p              |
|                            |      |           |       |           |                   |

#### **CHARTS:**