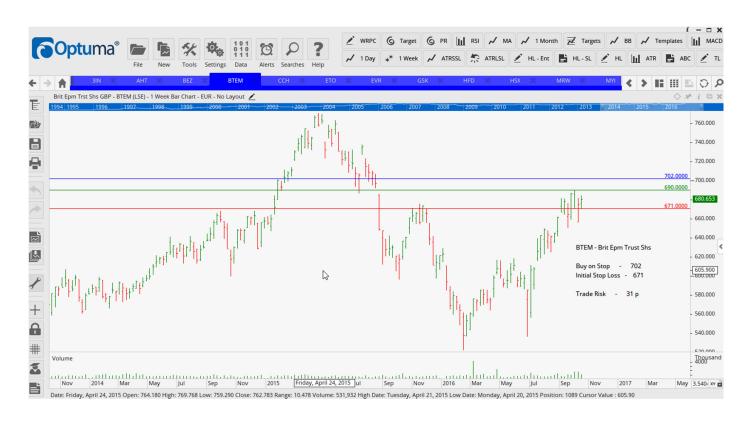

### **CANCELLED ORDERS:**

| Name                       | Code | Direction | Entry | Stop Loss | Trade Risk        |
|----------------------------|------|-----------|-------|-----------|-------------------|
| Amended                    |      |           |       |           |                   |
| Coca-Cola HBC              | CCH  | Sell      | 1757  | 1857      | 100 p             |
| Retained                   |      |           |       |           |                   |
| 3i Infrastructure Group    | 3IN  | Sell      | 187   | 199       | 12 p              |
| Beazley Plc                | BEZ  | Sell      | 372   | 396       | <mark>24 p</mark> |
| British Empire Trust Shs   | BTEM | Buy       | 702   | 671       | 31 p              |
| Entertainment One          | ETO  | Sell      | 211   | 240       | <mark>19 p</mark> |
| Hiscox                     | HSX  | Sell      | 1021  | 1097      | <mark>76</mark>   |
| Wm Morrison Supermarkets   | MRW  | Sell      | 212   | 224       | 12 p              |
| Murray Trust International | MYI  | Sell      | 1103  | 1175      | <mark>72 p</mark> |
| Ncc Group Plc              | NCC  | Sell      | 329   | 369       | 40 <sup>-</sup>   |
| Royal Bank of Scotland     | RBS  | Buy       | 192   | 168       | 24 p              |
| Stagecoach Group           | SGC  | Buy       | 223   | 200       | 23 p              |
| Supergroup Plc             | SGP  | Sell      | 1450  | 1535      | 85 p              |
| UDG Healthcare             | UDG  | Sell      | 617   | 657       | 40 p              |
| Virgin Money Holdings      | VM   | Sell      | 300   | 335       | 35 p              |
|                            |      |           |       |           |                   |

#### **CHARTS:**