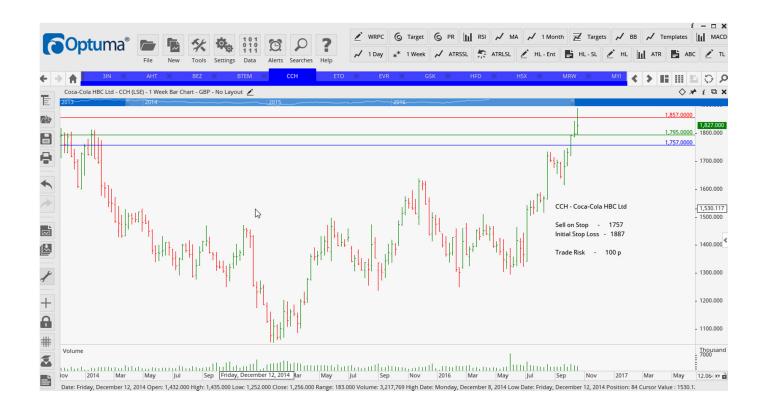

### **CANCELLED ORDERS:**

| Name                       | Code | Direction | Entry | Stop Loss | Trade Risk        |
|----------------------------|------|-----------|-------|-----------|-------------------|
| Amended                    |      |           |       |           |                   |
| Coca-Cola HBC              | CCH  | Sell      | 1757  | 1857      | 100 p             |
| Retained                   |      |           |       |           |                   |
| 3i Infrastructure Group    | 3IN  | Sell      | 187   | 199       | 12 p              |
| Beazley Plc                | BEZ  | Sell      | 372   | 396       | <mark>24 p</mark> |
| British Empire Trust Shs   | BTEM | Buy       | 702   | 671       | 31 p              |
| Entertainment One          | ETO  | Sell      | 211   | 240       | <mark>19 p</mark> |
| Hiscox                     | HSX  | Sell      | 1021  | 1097      | <mark>76</mark>   |
| Wm Morrison Supermarkets   | MRW  | Sell      | 212   | 224       | 12 p              |
| Murray Trust International | MYI  | Sell      | 1103  | 1175      | <mark>72 p</mark> |
| Ncc Group Plc              | NCC  | Sell      | 329   | 369       | 40 <sup>-</sup>   |
| Royal Bank of Scotland     | RBS  | Buy       | 192   | 168       | 24 p              |
| Stagecoach Group           | SGC  | Buy       | 223   | 200       | 23 p              |
| Supergroup Plc             | SGP  | Sell      | 1450  | 1535      | 85 p              |
| UDG Healthcare             | UDG  | Sell      | 617   | 657       | 40 p              |
| Virgin Money Holdings      | VM   | Sell      | 300   | 335       | 35 p              |
|                            |      |           |       |           |                   |

#### **CHARTS:**