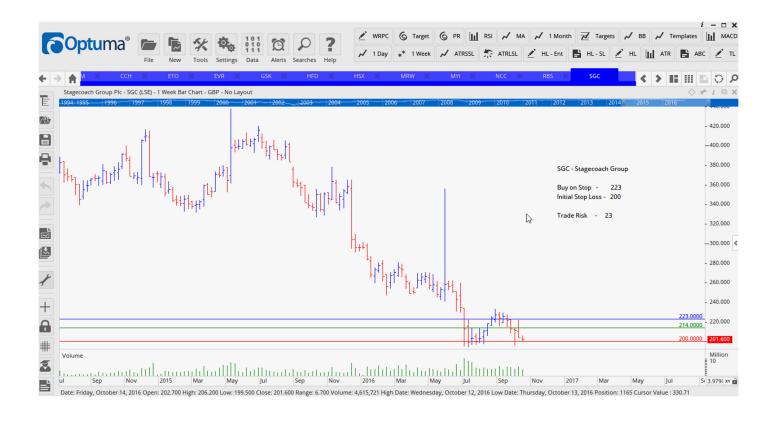

### **CANCELLED ORDERS:**

| Name                       | Code | Direction | Entry | Stop Loss | Trade Risk        |
|----------------------------|------|-----------|-------|-----------|-------------------|
| Amended                    |      |           |       |           |                   |
| Coca-Cola HBC              | CCH  | Sell      | 1757  | 1857      | 100 p             |
| Retained                   |      |           |       |           |                   |
| 3i Infrastructure Group    | 3IN  | Sell      | 187   | 199       | 12 p              |
| Beazley Plc                | BEZ  | Sell      | 372   | 396       | <mark>24 p</mark> |
| British Empire Trust Shs   | BTEM | Buy       | 702   | 671       | 31 p              |
| Entertainment One          | ETO  | Sell      | 211   | 240       | <mark>19 p</mark> |
| Hiscox                     | HSX  | Sell      | 1021  | 1097      | <mark>76</mark>   |
| Wm Morrison Supermarkets   | MRW  | Sell      | 212   | 224       | 12 p              |
| Murray Trust International | MYI  | Sell      | 1103  | 1175      | <mark>72 p</mark> |
| Ncc Group Plc              | NCC  | Sell      | 329   | 369       | 40 <sup>-</sup>   |
| Royal Bank of Scotland     | RBS  | Buy       | 192   | 168       | 24 p              |
| Stagecoach Group           | SGC  | Buy       | 223   | 200       | 23 p              |
| Supergroup Plc             | SGP  | Sell      | 1450  | 1535      | 85 p              |
| UDG Healthcare             | UDG  | Sell      | 617   | 657       | 40 p              |
| Virgin Money Holdings      | VM   | Sell      | 300   | 335       | 35 p              |
|                            |      |           |       |           |                   |

#### **CHARTS:**