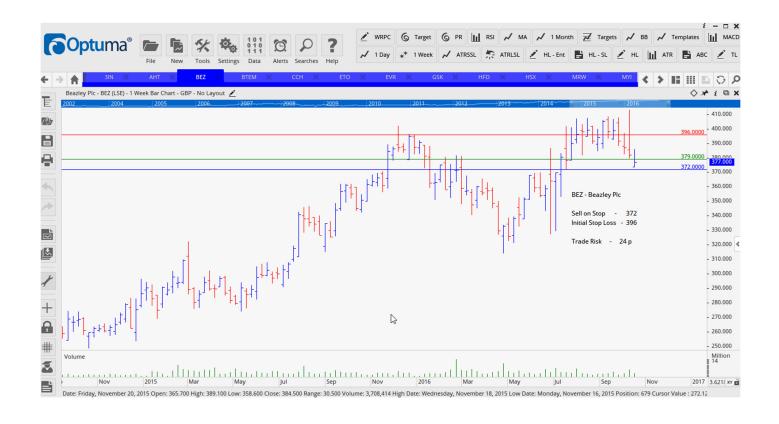

### **CANCELLED ORDERS:**

| Name                       | Code | Direction | Entry | Stop Loss | Trade Risk        |
|----------------------------|------|-----------|-------|-----------|-------------------|
| Amended                    |      |           |       |           |                   |
| Coca-Cola HBC              | CCH  | Sell      | 1757  | 1857      | 100 p             |
| Retained                   |      |           |       |           |                   |
| 3i Infrastructure Group    | 3IN  | Sell      | 187   | 199       | 12 p              |
| Beazley Plc                | BEZ  | Sell      | 372   | 396       | <mark>24 p</mark> |
| British Empire Trust Shs   | BTEM | Buy       | 702   | 671       | 31 p              |
| Entertainment One          | ETO  | Sell      | 211   | 240       | <mark>19 p</mark> |
| Hiscox                     | HSX  | Sell      | 1021  | 1097      | <mark>76</mark>   |
| Wm Morrison Supermarkets   | MRW  | Sell      | 212   | 224       | 12 p              |
| Murray Trust International | MYI  | Sell      | 1103  | 1175      | <mark>72 p</mark> |
| Ncc Group Plc              | NCC  | Sell      | 329   | 369       | 40 <sup>-</sup>   |
| Royal Bank of Scotland     | RBS  | Buy       | 192   | 168       | 24 p              |
| Stagecoach Group           | SGC  | Buy       | 223   | 200       | 23 p              |
| Supergroup Plc             | SGP  | Sell      | 1450  | 1535      | 85 p              |
| UDG Healthcare             | UDG  | Sell      | 617   | 657       | 40 p              |
| Virgin Money Holdings      | VM   | Sell      | 300   | 335       | 35 p              |
|                            |      |           |       |           |                   |

#### **CHARTS:**