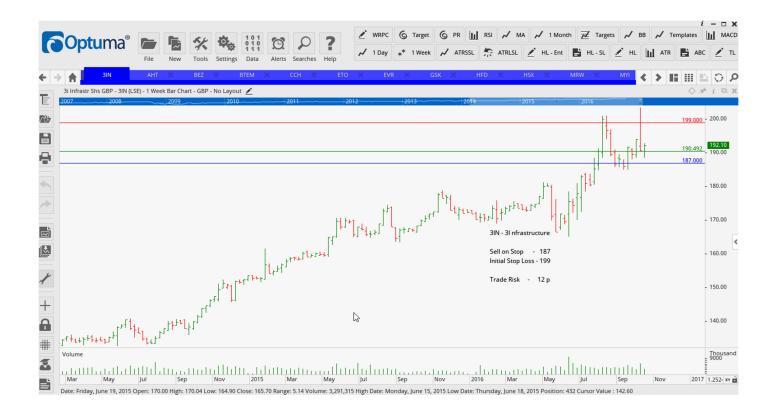

### **CANCELLED ORDERS:**

| Name                       | Code | Direction | Entry | Stop Loss | Trade Risk        |
|----------------------------|------|-----------|-------|-----------|-------------------|
| Amended                    |      |           |       |           |                   |
| Coca-Cola HBC              | CCH  | Sell      | 1757  | 1857      | 100 p             |
| Retained                   |      |           |       |           |                   |
| 3i Infrastructure Group    | 3IN  | Sell      | 187   | 199       | 12 p              |
| Beazley Plc                | BEZ  | Sell      | 372   | 396       | <mark>24 p</mark> |
| British Empire Trust Shs   | BTEM | Buy       | 702   | 671       | 31 p              |
| Entertainment One          | ETO  | Sell      | 211   | 240       | <mark>19 p</mark> |
| Hiscox                     | HSX  | Sell      | 1021  | 1097      | <mark>76</mark>   |
| Wm Morrison Supermarkets   | MRW  | Sell      | 212   | 224       | 12 p              |
| Murray Trust International | MYI  | Sell      | 1103  | 1175      | <mark>72 p</mark> |
| Ncc Group Plc              | NCC  | Sell      | 329   | 369       | 40 <sup>-</sup>   |
| Royal Bank of Scotland     | RBS  | Buy       | 192   | 168       | 24 p              |
| Stagecoach Group           | SGC  | Buy       | 223   | 200       | 23 p              |
| Supergroup Plc             | SGP  | Sell      | 1450  | 1535      | 85 p              |
| UDG Healthcare             | UDG  | Sell      | 617   | 657       | 40 p              |
| Virgin Money Holdings      | VM   | Sell      | 300   | 335       | 35 p              |
|                            |      |           |       |           |                   |

#### **CHARTS:**