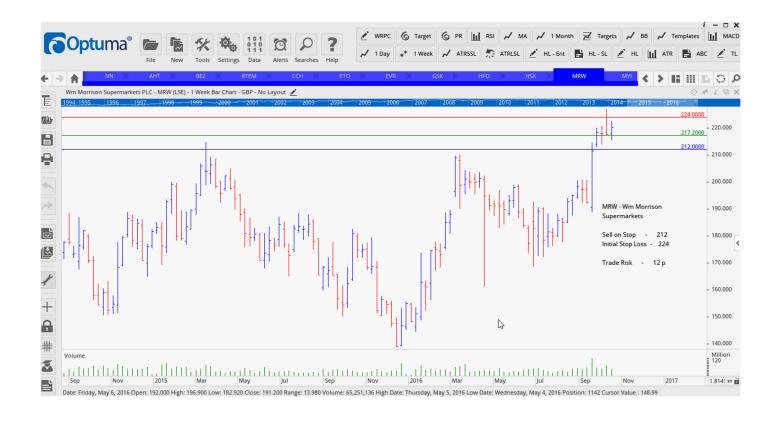

### **CANCELLED ORDERS:**

| Name                       | Code | Direction | Entry | Stop Loss | Trade Risk        |
|----------------------------|------|-----------|-------|-----------|-------------------|
| Amended                    |      |           |       |           |                   |
| Coca-Cola HBC              | CCH  | Sell      | 1757  | 1857      | 100 p             |
| Retained                   |      |           |       |           |                   |
| 3i Infrastructure Group    | 3IN  | Sell      | 187   | 199       | 12 p              |
| Beazley Plc                | BEZ  | Sell      | 372   | 396       | <mark>24 p</mark> |
| British Empire Trust Shs   | BTEM | Buy       | 702   | 671       | 31 p              |
| Entertainment One          | ETO  | Sell      | 211   | 240       | <mark>19 p</mark> |
| Hiscox                     | HSX  | Sell      | 1021  | 1097      | <mark>76</mark>   |
| Wm Morrison Supermarkets   | MRW  | Sell      | 212   | 224       | 12 p              |
| Murray Trust International | MYI  | Sell      | 1103  | 1175      | <mark>72 p</mark> |
| Ncc Group Plc              | NCC  | Sell      | 329   | 369       | 40 <sup>-</sup>   |
| Royal Bank of Scotland     | RBS  | Buy       | 192   | 168       | 24 p              |
| Stagecoach Group           | SGC  | Buy       | 223   | 200       | 23 p              |
| Supergroup Plc             | SGP  | Sell      | 1450  | 1535      | 85 p              |
| UDG Healthcare             | UDG  | Sell      | 617   | 657       | 40 p              |
| Virgin Money Holdings      | VM   | Sell      | 300   | 335       | 35 p              |
|                            |      |           |       |           |                   |

#### **CHARTS:**