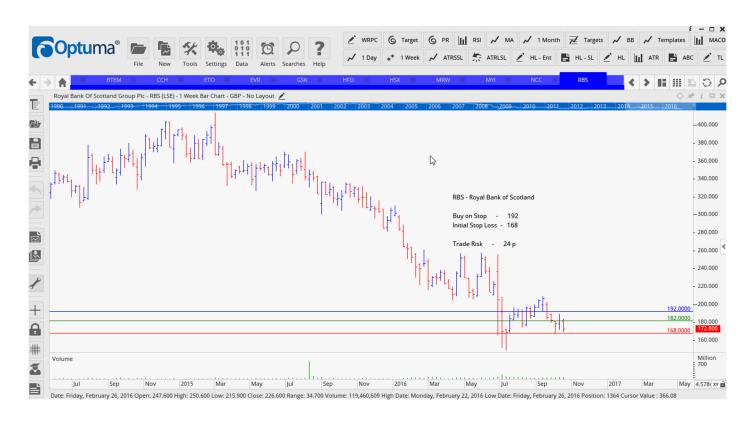

### **CANCELLED ORDERS:**

| Name                       | Code | Direction | Entry | Stop Loss | Trade Risk        |
|----------------------------|------|-----------|-------|-----------|-------------------|
| Amended                    |      |           |       |           |                   |
| Coca-Cola HBC              | CCH  | Sell      | 1757  | 1857      | 100 p             |
| Retained                   |      |           |       |           |                   |
| 3i Infrastructure Group    | 3IN  | Sell      | 187   | 199       | 12 p              |
| Beazley Plc                | BEZ  | Sell      | 372   | 396       | <mark>24 p</mark> |
| British Empire Trust Shs   | BTEM | Buy       | 702   | 671       | 31 p              |
| Entertainment One          | ETO  | Sell      | 211   | 240       | <mark>19 p</mark> |
| Hiscox                     | HSX  | Sell      | 1021  | 1097      | <mark>76</mark>   |
| Wm Morrison Supermarkets   | MRW  | Sell      | 212   | 224       | 12 p              |
| Murray Trust International | MYI  | Sell      | 1103  | 1175      | <mark>72 p</mark> |
| Ncc Group Plc              | NCC  | Sell      | 329   | 369       | 40 <sup>-</sup>   |
| Royal Bank of Scotland     | RBS  | Buy       | 192   | 168       | 24 p              |
| Stagecoach Group           | SGC  | Buy       | 223   | 200       | 23 p              |
| Supergroup Plc             | SGP  | Sell      | 1450  | 1535      | 85 p              |
| UDG Healthcare             | UDG  | Sell      | 617   | 657       | 40 p              |
| Virgin Money Holdings      | VM   | Sell      | 300   | 335       | 35 p              |
|                            |      |           |       |           |                   |

#### **CHARTS:**