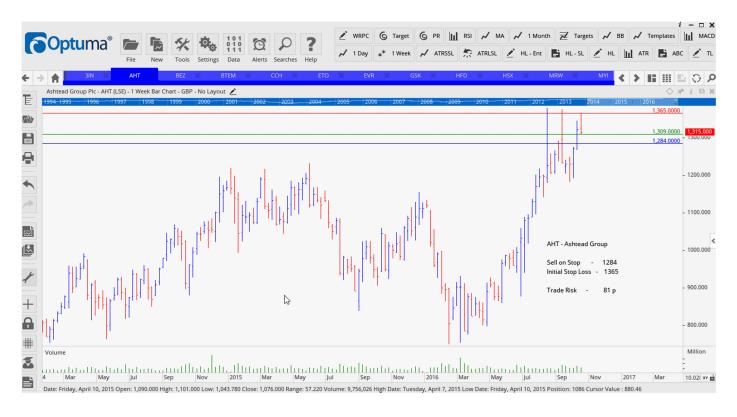

### **NEW ORDERS:**

| Ashtead Group   | AHT | Sell | 1284 | 1365 | 81 p |
|-----------------|-----|------|------|------|------|
| Evraz Plc       | EVR | Sell | 184  | 213  | 29 p |
| Glaxosmithklyne | GSK | Sell | 1651 | 1735 | 84 p |
| Halfords Group  | HFD | Buy  | 349  | 315  | 34 p |

#### **CHARTS:**