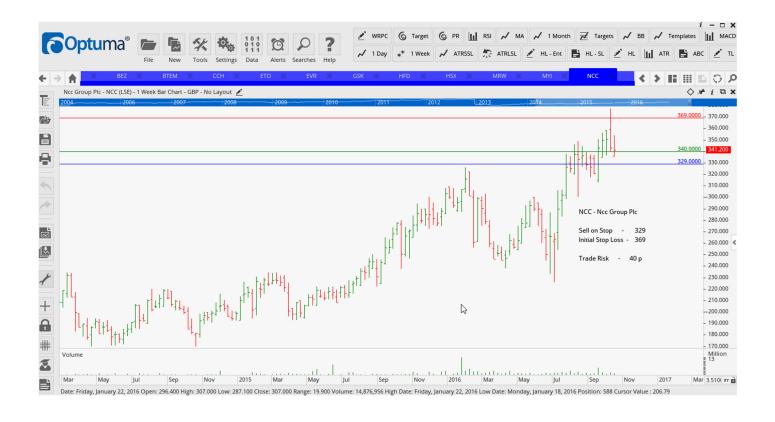

### **CANCELLED ORDERS:**

| Name                       | Code | Direction | Entry | Stop Loss | Trade Risk        |
|----------------------------|------|-----------|-------|-----------|-------------------|
| Amended                    |      |           |       |           |                   |
| Coca-Cola HBC              | CCH  | Sell      | 1757  | 1857      | 100 p             |
| Retained                   |      |           |       |           |                   |
| 3i Infrastructure Group    | 3IN  | Sell      | 187   | 199       | 12 p              |
| Beazley Plc                | BEZ  | Sell      | 372   | 396       | <mark>24 p</mark> |
| British Empire Trust Shs   | BTEM | Buy       | 702   | 671       | 31 p              |
| Entertainment One          | ETO  | Sell      | 211   | 240       | <mark>19 p</mark> |
| Hiscox                     | HSX  | Sell      | 1021  | 1097      | <mark>76</mark>   |
| Wm Morrison Supermarkets   | MRW  | Sell      | 212   | 224       | 12 p              |
| Murray Trust International | MYI  | Sell      | 1103  | 1175      | <mark>72 p</mark> |
| Ncc Group Plc              | NCC  | Sell      | 329   | 369       | 40 <sup>-</sup>   |
| Royal Bank of Scotland     | RBS  | Buy       | 192   | 168       | 24 p              |
| Stagecoach Group           | SGC  | Buy       | 223   | 200       | 23 p              |
| Supergroup Plc             | SGP  | Sell      | 1450  | 1535      | 85 p              |
| UDG Healthcare             | UDG  | Sell      | 617   | 657       | 40 p              |
| Virgin Money Holdings      | VM   | Sell      | 300   | 335       | 35 p              |
|                            |      |           |       |           |                   |

#### **CHARTS:**