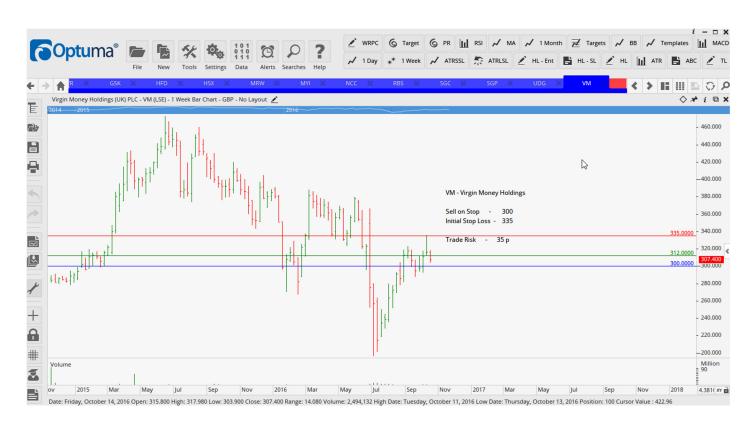

### **CANCELLED ORDERS:**

| Name                       | Code | Direction | Entry | Stop Loss | Trade Risk        |
|----------------------------|------|-----------|-------|-----------|-------------------|
| Amended                    |      |           |       |           |                   |
| Coca-Cola HBC              | CCH  | Sell      | 1757  | 1857      | 100 p             |
| Retained                   |      |           |       |           |                   |
| 3i Infrastructure Group    | 3IN  | Sell      | 187   | 199       | 12 p              |
| Beazley Plc                | BEZ  | Sell      | 372   | 396       | <mark>24 p</mark> |
| British Empire Trust Shs   | BTEM | Buy       | 702   | 671       | 31 p              |
| Entertainment One          | ETO  | Sell      | 211   | 240       | <mark>19 p</mark> |
| Hiscox                     | HSX  | Sell      | 1021  | 1097      | <mark>76</mark>   |
| Wm Morrison Supermarkets   | MRW  | Sell      | 212   | 224       | 12 p              |
| Murray Trust International | MYI  | Sell      | 1103  | 1175      | <mark>72 p</mark> |
| Ncc Group Plc              | NCC  | Sell      | 329   | 369       | 40 <sup>-</sup>   |
| Royal Bank of Scotland     | RBS  | Buy       | 192   | 168       | 24 p              |
| Stagecoach Group           | SGC  | Buy       | 223   | 200       | 23 p              |
| Supergroup Plc             | SGP  | Sell      | 1450  | 1535      | 85 p              |
| UDG Healthcare             | UDG  | Sell      | 617   | 657       | 40 p              |
| Virgin Money Holdings      | VM   | Sell      | 300   | 335       | 35 p              |
|                            |      |           |       |           |                   |

#### **CHARTS:**