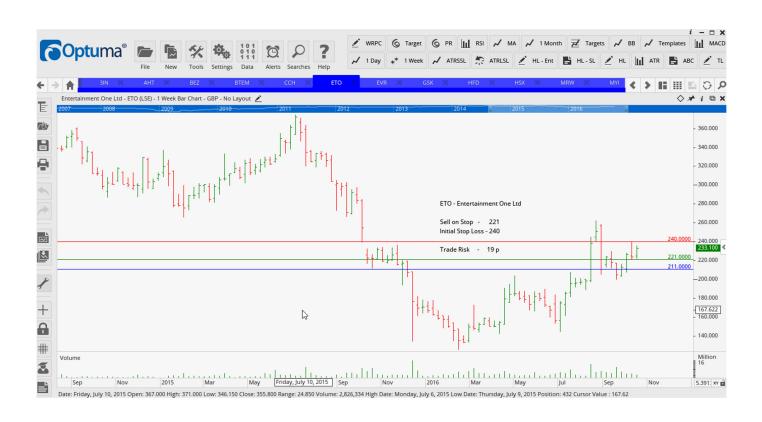

### **CANCELLED ORDERS:**

| Name                       | Code | Direction | Entry | Stop Loss | Trade Risk        |
|----------------------------|------|-----------|-------|-----------|-------------------|
| Amended                    |      |           |       |           |                   |
| Coca-Cola HBC              | CCH  | Sell      | 1757  | 1857      | 100 p             |
| Retained                   |      |           |       |           |                   |
| 3i Infrastructure Group    | 3IN  | Sell      | 187   | 199       | 12 p              |
| Beazley Plc                | BEZ  | Sell      | 372   | 396       | <mark>24 p</mark> |
| British Empire Trust Shs   | BTEM | Buy       | 702   | 671       | 31 p              |
| Entertainment One          | ETO  | Sell      | 211   | 240       | <mark>19 p</mark> |
| Hiscox                     | HSX  | Sell      | 1021  | 1097      | <mark>76</mark>   |
| Wm Morrison Supermarkets   | MRW  | Sell      | 212   | 224       | 12 p              |
| Murray Trust International | MYI  | Sell      | 1103  | 1175      | <mark>72 p</mark> |
| Ncc Group Plc              | NCC  | Sell      | 329   | 369       | 40 <sup>-</sup>   |
| Royal Bank of Scotland     | RBS  | Buy       | 192   | 168       | 24 p              |
| Stagecoach Group           | SGC  | Buy       | 223   | 200       | 23 p              |
| Supergroup Plc             | SGP  | Sell      | 1450  | 1535      | 85 p              |
| UDG Healthcare             | UDG  | Sell      | 617   | 657       | 40 p              |
| Virgin Money Holdings      | VM   | Sell      | 300   | 335       | 35 p              |
|                            |      |           |       |           |                   |

#### **CHARTS:**