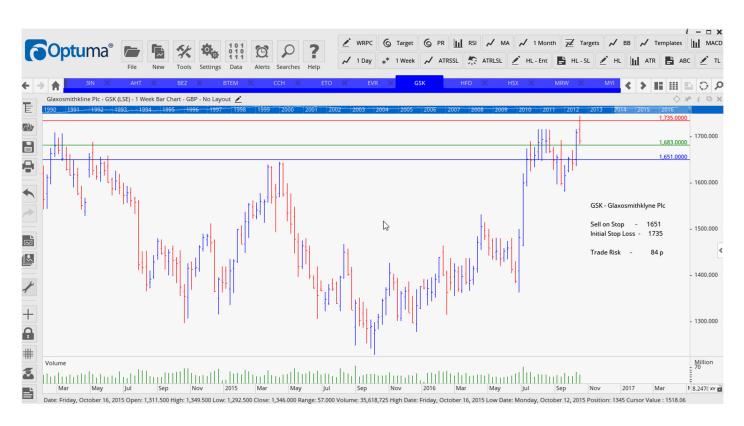

### **NEW ORDERS:**

| Ashtead Group   | AHT | Sell | 1284 | 1365 | 81 p |
|-----------------|-----|------|------|------|------|
| Evraz Plc       | EVR | Sell | 184  | 213  | 29 p |
| Glaxosmithklyne | GSK | Sell | 1651 | 1735 | 84 p |
| Halfords Group  | HFD | Buy  | 349  | 315  | 34 p |

#### **CHARTS:**