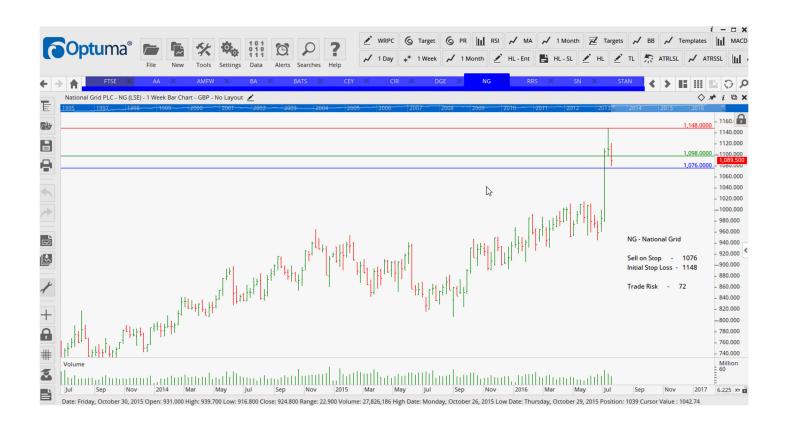

### Retained

| AA Public Limited Comp    | AA   | Buy  | 262   | 233  | 29 p            |
|---------------------------|------|------|-------|------|-----------------|
| Amec Foster Wheeler       | AMFW | Buy  | 500.5 | 400  | 100 p           |
| British American Tobacco  | BATS | Sell | 4703  | 5135 | 432             |
| Circassia Pharmaceuticals | CIR  | Buy  | 120   | 89   | 31 p            |
| National Grid             | NG   | Sell | 1076  | 1148 | <mark>72</mark> |
| Standard chartered        | STAN | Buy  | 627   | 519  | 108             |
| United Utilities          | UU   | Sell | 994   | 1066 | <b>72</b>       |

#### **CHARTS:**