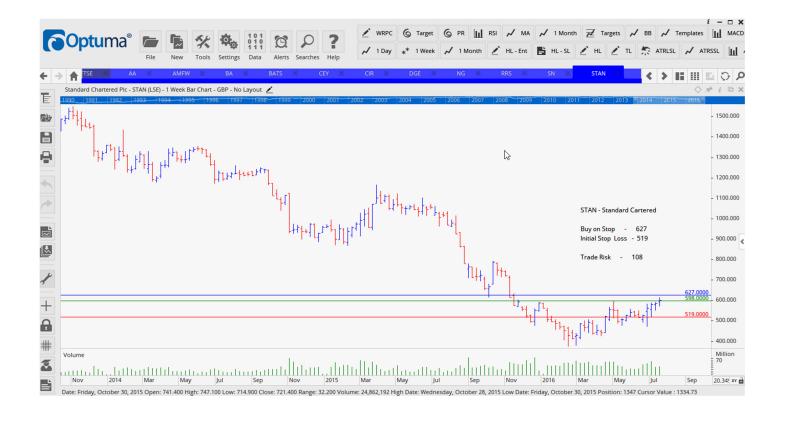

### Retained

| AA Public Limited Comp    | AA   | Buy  | 262   | 233  | 29 p            |
|---------------------------|------|------|-------|------|-----------------|
| Amec Foster Wheeler       | AMFW | Buy  | 500.5 | 400  | 100 p           |
| British American Tobacco  | BATS | Sell | 4703  | 5135 | 432             |
| Circassia Pharmaceuticals | CIR  | Buy  | 120   | 89   | 31 p            |
| National Grid             | NG   | Sell | 1076  | 1148 | <mark>72</mark> |
| Standard chartered        | STAN | Buy  | 627   | 519  | 108             |
| United Utilities          | UU   | Sell | 994   | 1066 | <b>72</b>       |

#### **CHARTS:**