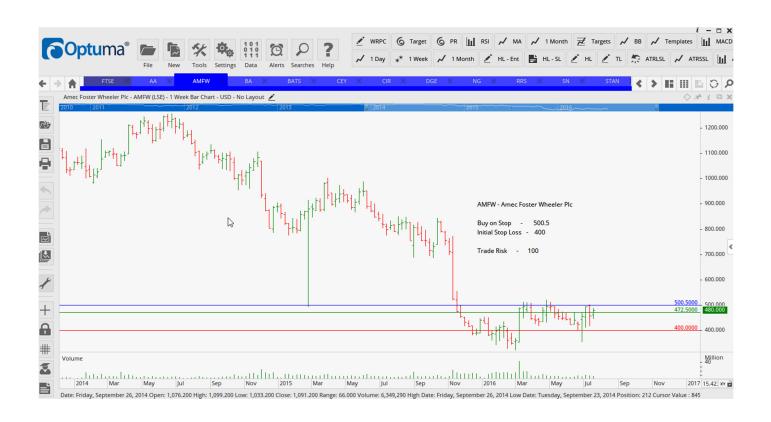

### Retained

| AA Public Limited Comp    | AA   | Buy  | 262   | 233  | 29 p            |
|---------------------------|------|------|-------|------|-----------------|
| Amec Foster Wheeler       | AMFW | Buy  | 500.5 | 400  | 100 p           |
| British American Tobacco  | BATS | Sell | 4703  | 5135 | 432             |
| Circassia Pharmaceuticals | CIR  | Buy  | 120   | 89   | 31 p            |
| National Grid             | NG   | Sell | 1076  | 1148 | <mark>72</mark> |
| Standard chartered        | STAN | Buy  | 627   | 519  | 108             |
| United Utilities          | UU   | Sell | 994   | 1066 | <b>72</b>       |

#### **CHARTS:**