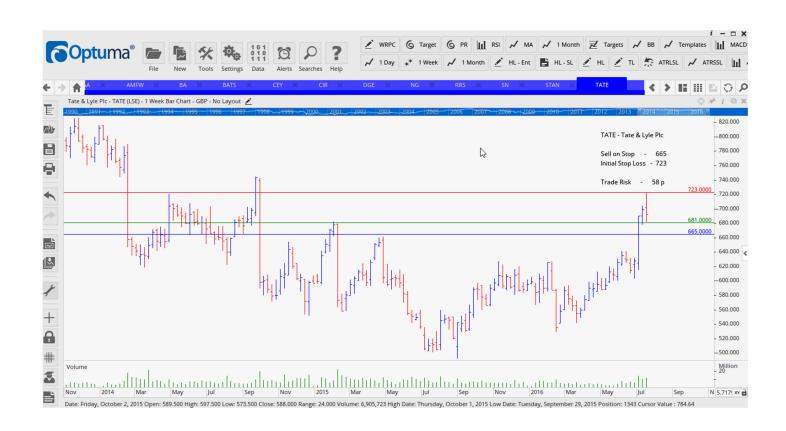

### **NEW ORDERS:**

| BA Systems        | BA   | Sell | 519   | 548   | 31 p   |
|-------------------|------|------|-------|-------|--------|
| Centamin Plc      | CEY  | Sell | 148.3 | 169.6 | 21 p   |
| Diageo Plc        | DGE  | Sell | 2037  | 2168  | 131 p  |
| Rangold Resources | RRS  | Sell | 8325  | 9575  | 1250 p |
| Smith & Nephew    | SN   | Sell | 1256  | 1324  | 68 p   |
| Tate & Lyle       | TATE | Sell | 665   | 723   | 58 p   |
| Unilever Plc      | ULVR | Sell | 3473  | 3687  | 214 p  |

#### **CHARTS:**