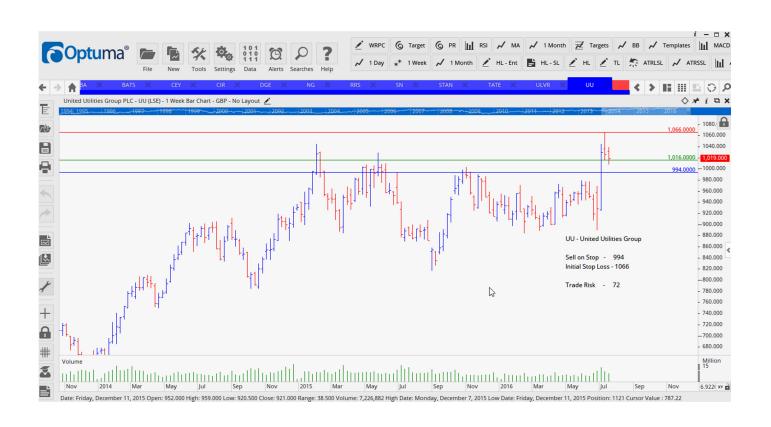

### Retained

| AA Public Limited Comp    | AA   | Buy  | 262   | 233  | 29 p            |
|---------------------------|------|------|-------|------|-----------------|
| Amec Foster Wheeler       | AMFW | Buy  | 500.5 | 400  | 100 p           |
| British American Tobacco  | BATS | Sell | 4703  | 5135 | 432             |
| Circassia Pharmaceuticals | CIR  | Buy  | 120   | 89   | 31 p            |
| National Grid             | NG   | Sell | 1076  | 1148 | <mark>72</mark> |
| Standard chartered        | STAN | Buy  | 627   | 519  | 108             |
| United Utilities          | UU   | Sell | 994   | 1066 | <b>72</b>       |

#### **CHARTS:**