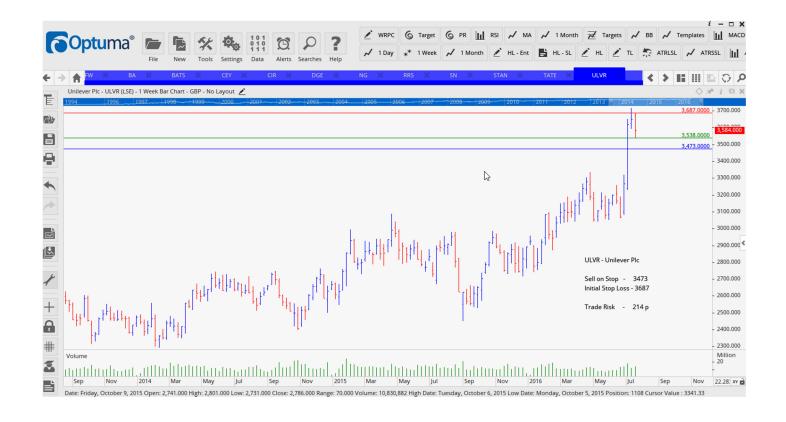

### **NEW ORDERS:**

| BA Systems        | BA   | Sell | 519   | 548   | 31 p   |
|-------------------|------|------|-------|-------|--------|
| Centamin Plc      | CEY  | Sell | 148.3 | 169.6 | 21 p   |
| Diageo Plc        | DGE  | Sell | 2037  | 2168  | 131 p  |
| Rangold Resources | RRS  | Sell | 8325  | 9575  | 1250 p |
| Smith & Nephew    | SN   | Sell | 1256  | 1324  | 68 p   |
| Tate & Lyle       | TATE | Sell | 665   | 723   | 58 p   |
| Unilever Plc      | ULVR | Sell | 3473  | 3687  | 214 p  |

#### **CHARTS:**