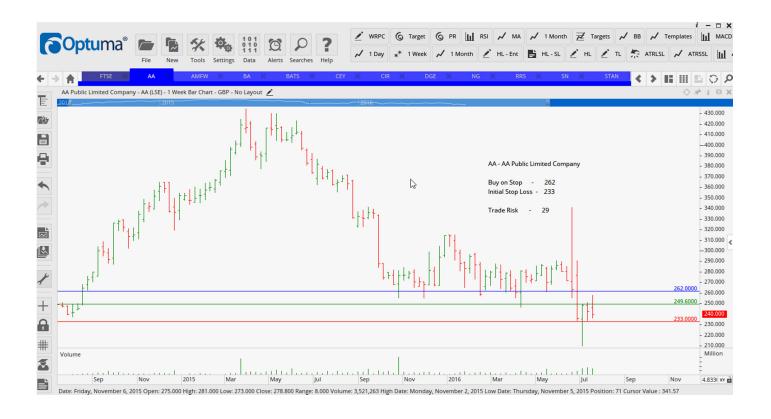

### Retained

| AA Public Limited Comp    | AA   | Buy  | 262   | 233  | 29 p            |
|---------------------------|------|------|-------|------|-----------------|
| Amec Foster Wheeler       | AMFW | Buy  | 500.5 | 400  | 100 p           |
| British American Tobacco  | BATS | Sell | 4703  | 5135 | 432             |
| Circassia Pharmaceuticals | CIR  | Buy  | 120   | 89   | 31 p            |
| National Grid             | NG   | Sell | 1076  | 1148 | <mark>72</mark> |
| Standard chartered        | STAN | Buy  | 627   | 519  | 108             |
| United Utilities          | UU   | Sell | 994   | 1066 | <b>72</b>       |

#### **CHARTS:**