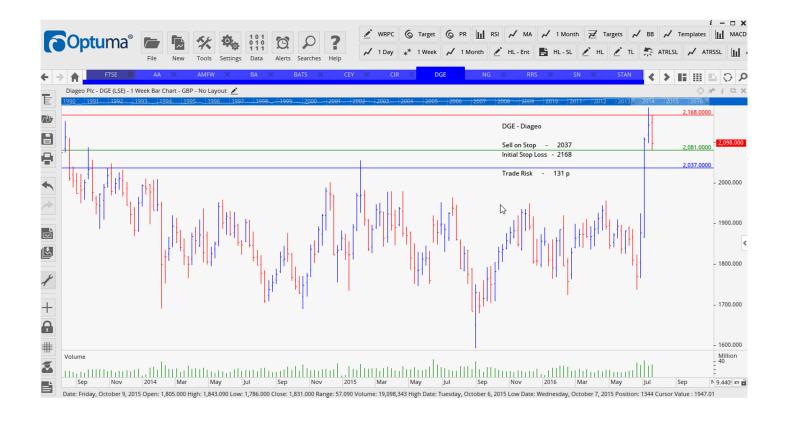

### **NEW ORDERS:**

| BA Systems        | BA   | Sell | 519   | 548   | 31 p   |
|-------------------|------|------|-------|-------|--------|
| Centamin Plc      | CEY  | Sell | 148.3 | 169.6 | 21 p   |
| Diageo Plc        | DGE  | Sell | 2037  | 2168  | 131 p  |
| Rangold Resources | RRS  | Sell | 8325  | 9575  | 1250 p |
| Smith & Nephew    | SN   | Sell | 1256  | 1324  | 68 p   |
| Tate & Lyle       | TATE | Sell | 665   | 723   | 58 p   |
| Unilever Plc      | ULVR | Sell | 3473  | 3687  | 214 p  |

#### **CHARTS:**