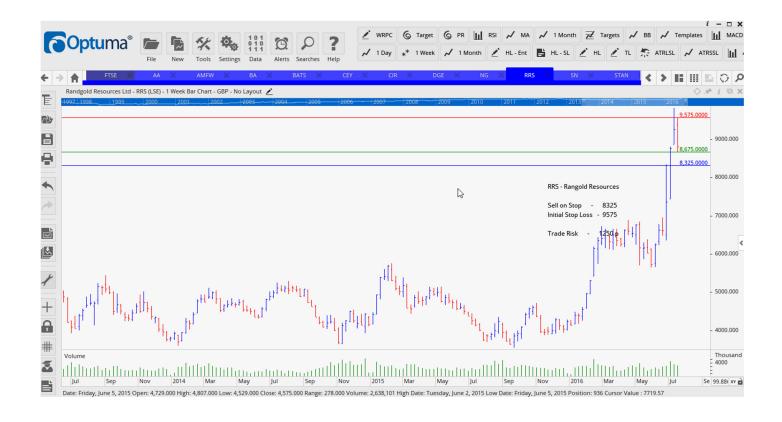

### **NEW ORDERS:**

| BA Systems        | BA   | Sell | 519   | 548   | 31 p   |
|-------------------|------|------|-------|-------|--------|
| Centamin Plc      | CEY  | Sell | 148.3 | 169.6 | 21 p   |
| Diageo Plc        | DGE  | Sell | 2037  | 2168  | 131 p  |
| Rangold Resources | RRS  | Sell | 8325  | 9575  | 1250 p |
| Smith & Nephew    | SN   | Sell | 1256  | 1324  | 68 p   |
| Tate & Lyle       | TATE | Sell | 665   | 723   | 58 p   |
| Unilever Plc      | ULVR | Sell | 3473  | 3687  | 214 p  |

#### **CHARTS:**