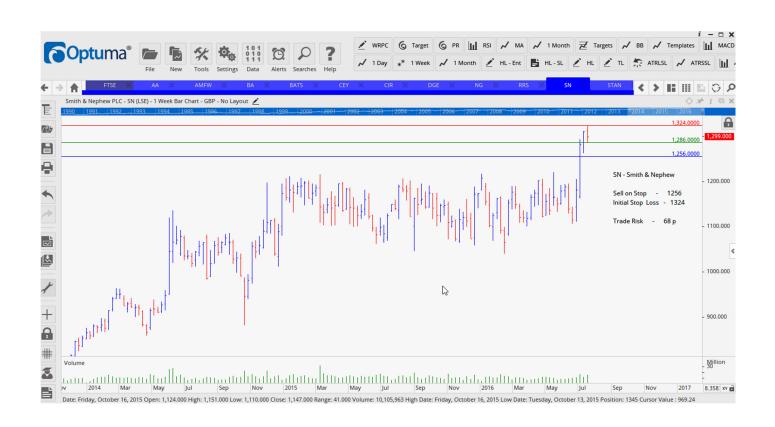

### **NEW ORDERS:**

| BA Systems        | BA   | Sell | 519   | 548   | 31 p   |
|-------------------|------|------|-------|-------|--------|
| Centamin Plc      | CEY  | Sell | 148.3 | 169.6 | 21 p   |
| Diageo Plc        | DGE  | Sell | 2037  | 2168  | 131 p  |
| Rangold Resources | RRS  | Sell | 8325  | 9575  | 1250 p |
| Smith & Nephew    | SN   | Sell | 1256  | 1324  | 68 p   |
| Tate & Lyle       | TATE | Sell | 665   | 723   | 58 p   |
| Unilever Plc      | ULVR | Sell | 3473  | 3687  | 214 p  |

#### **CHARTS:**