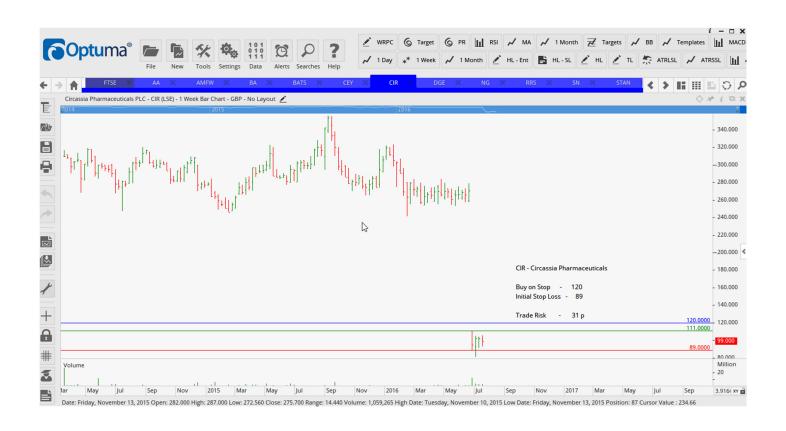

### Retained

| AA Public Limited Comp    | AA   | Buy  | 262   | 233  | 29 p            |
|---------------------------|------|------|-------|------|-----------------|
| Amec Foster Wheeler       | AMFW | Buy  | 500.5 | 400  | 100 p           |
| British American Tobacco  | BATS | Sell | 4703  | 5135 | 432             |
| Circassia Pharmaceuticals | CIR  | Buy  | 120   | 89   | 31 p            |
| National Grid             | NG   | Sell | 1076  | 1148 | <mark>72</mark> |
| Standard chartered        | STAN | Buy  | 627   | 519  | 108             |
| United Utilities          | UU   | Sell | 994   | 1066 | <b>72</b>       |

#### **CHARTS:**