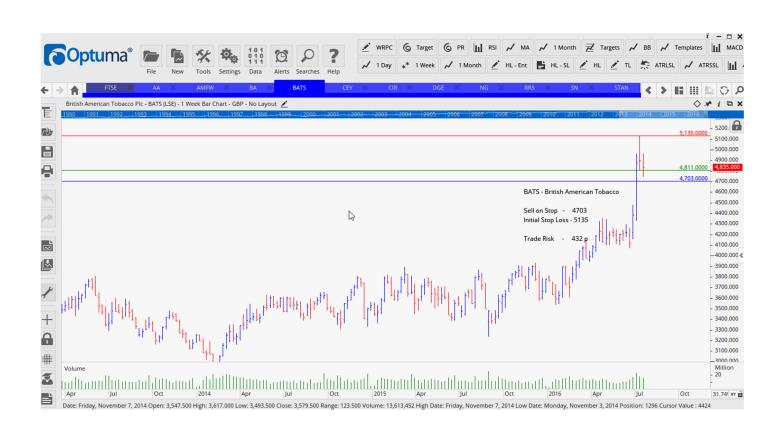

### Retained

| AA Public Limited Comp    | AA   | Buy  | 262   | 233  | 29 p            |
|---------------------------|------|------|-------|------|-----------------|
| Amec Foster Wheeler       | AMFW | Buy  | 500.5 | 400  | 100 p           |
| British American Tobacco  | BATS | Sell | 4703  | 5135 | 432             |
| Circassia Pharmaceuticals | CIR  | Buy  | 120   | 89   | 31 p            |
| National Grid             | NG   | Sell | 1076  | 1148 | <mark>72</mark> |
| Standard chartered        | STAN | Buy  | 627   | 519  | 108             |
| United Utilities          | UU   | Sell | 994   | 1066 | <b>72</b>       |

#### **CHARTS:**