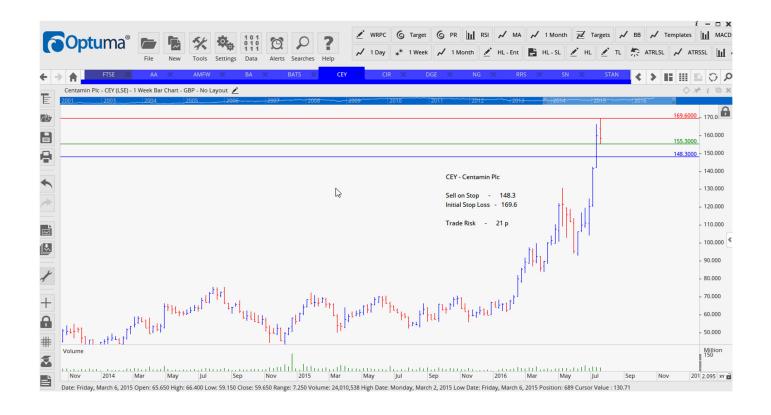

### **NEW ORDERS:**

| BA Systems        | BA   | Sell | 519   | 548   | 31 p   |
|-------------------|------|------|-------|-------|--------|
| Centamin Plc      | CEY  | Sell | 148.3 | 169.6 | 21 p   |
| Diageo Plc        | DGE  | Sell | 2037  | 2168  | 131 p  |
| Rangold Resources | RRS  | Sell | 8325  | 9575  | 1250 p |
| Smith & Nephew    | SN   | Sell | 1256  | 1324  | 68 p   |
| Tate & Lyle       | TATE | Sell | 665   | 723   | 58 p   |
| Unilever Plc      | ULVR | Sell | 3473  | 3687  | 214 p  |

#### **CHARTS:**