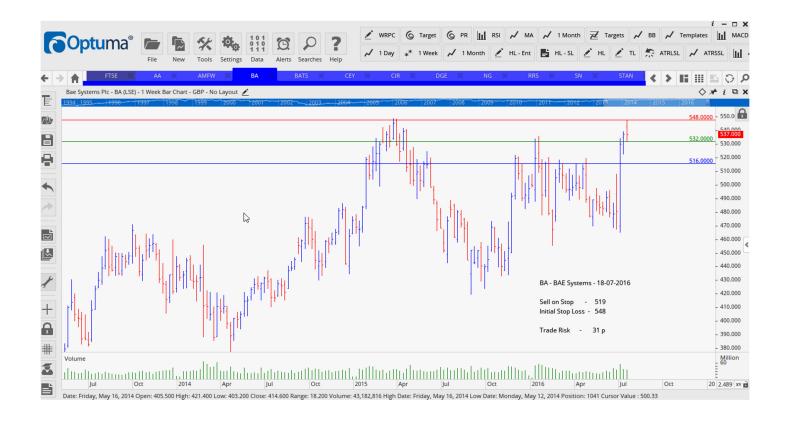

### **NEW ORDERS:**

| BA Systems        | BA   | Sell | 519   | 548   | 31 p   |
|-------------------|------|------|-------|-------|--------|
| Centamin Plc      | CEY  | Sell | 148.3 | 169.6 | 21 p   |
| Diageo Plc        | DGE  | Sell | 2037  | 2168  | 131 p  |
| Rangold Resources | RRS  | Sell | 8325  | 9575  | 1250 p |
| Smith & Nephew    | SN   | Sell | 1256  | 1324  | 68 p   |
| Tate & Lyle       | TATE | Sell | 665   | 723   | 58 p   |
| Unilever Plc      | ULVR | Sell | 3473  | 3687  | 214 p  |

#### **CHARTS:**