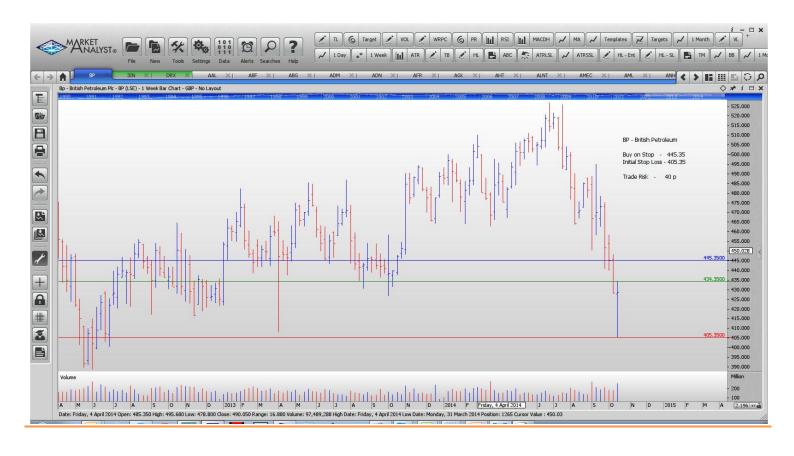

# London Stock Exchange - WEEKLY REPORT

# Week Ending Friday 24th October 2014

**Currency - British Pence** 

Last week there were 0 entries and 0 exits for LSE last week.

There are new orders for this week.

**Entries:** 

Exits:

The colour coding we are currently using is as follows:

Amended orders or stops

Retained Orders or stops – no change

New working orders

Immediate action required

**Short Sell** 

### **OPEN POSITIONS:**

STOPS: Code OLD ACTION NEW

**Amended** 

3I Infrastructure Ltd 3IN 139.0 Amend 140.01 Drax Group DRX 648.85 Amend 624.8

#### Retained

### **WORKING ORDERS:**

#### **CANCELLED ORDERS:**

Name Code Direction Entry Stop Loss

#### **Amended**

### Retained

# **NEW ORDERS:**

British Petroleum BP Buy 445.35 405.35

### **CHARTS:**