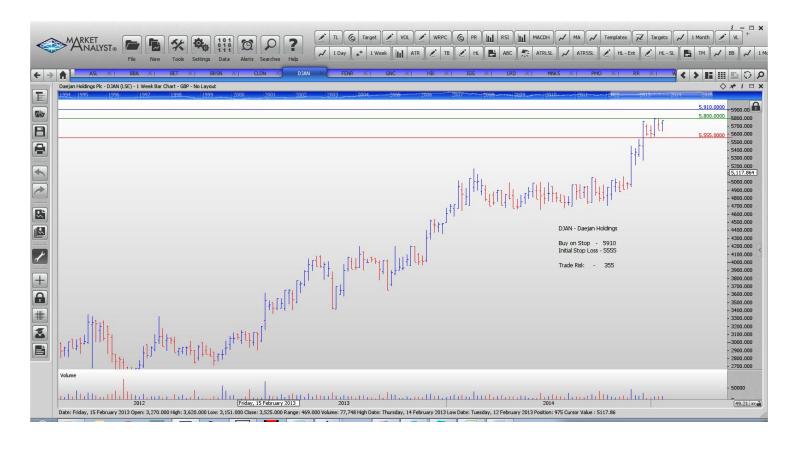

### **CANCELLED ORDERS:**

| Name                                                                                                                                                                                         | Code                                                     | Direction                                       | Entry                                                                                                    | Stop Loss                                                                                                | s Trade Risk                                                                          |
|----------------------------------------------------------------------------------------------------------------------------------------------------------------------------------------------|----------------------------------------------------------|-------------------------------------------------|----------------------------------------------------------------------------------------------------------|----------------------------------------------------------------------------------------------------------|---------------------------------------------------------------------------------------|
| Amended                                                                                                                                                                                      |                                                          |                                                 |                                                                                                          |                                                                                                          |                                                                                       |
| Retained                                                                                                                                                                                     |                                                          |                                                 |                                                                                                          |                                                                                                          |                                                                                       |
| Aberforth Smaller Co Bba Aviation Betfair Berensden Caledonian Invest Dajean Holdings Fenner Plc Greencore Group Hikma Pharmaceuticals Ig Group Laird Plc Monks Investment trust Premier Oil | ASL BBA BET BRSN CLDN DJAN FENR GNC HIK IGG LRD MNKS PMO | Buy Buy Sell Buy Buy Buy Buy Sell Sell Sell Buy | 1108<br>370<br>1436<br>1135<br>2360<br>5910<br>228.75<br>303.1<br>2115<br>674.5<br>289.1<br>403<br>158.7 | 1065<br>346<br>1587<br>1069.7<br>2302<br>5555<br>181.25<br>276.2<br>2500<br>769<br>334.6<br>370<br>124.5 | 42<br>24<br>151<br>65.3<br>58 p<br>355<br>47.5<br>23.9 p<br>385<br>94.5<br>43.5<br>33 |
| Weir Group Ltd                                                                                                                                                                               | WEIR                                                     | Buy                                             | 1995                                                                                                     | 1639                                                                                                     | 356                                                                                   |
| <b>NEW ORDERS:</b>                                                                                                                                                                           |                                                          |                                                 |                                                                                                          |                                                                                                          |                                                                                       |
| Rolls Royce Group                                                                                                                                                                            | RR                                                       | Buy                                             | 930                                                                                                      | 832                                                                                                      | 0.98                                                                                  |

### **CHARTS:**