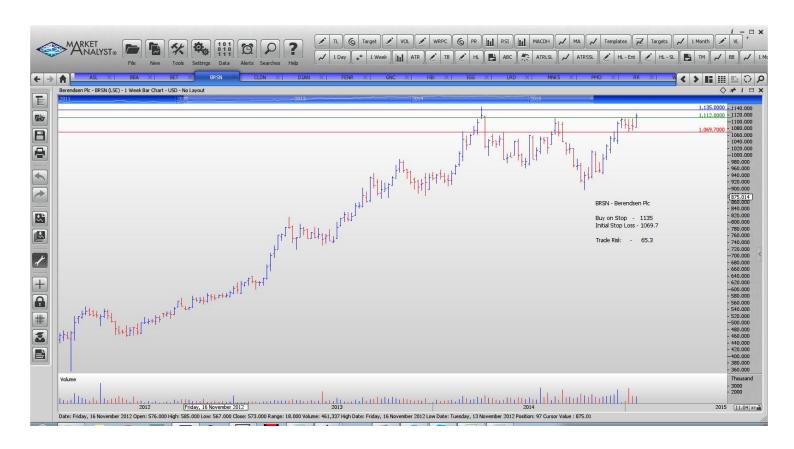

### **CANCELLED ORDERS:**

| Name                                                                                                                                                                                         | Code                                                     | Direction                                       | Entry                                                                                                    | Stop Loss                                                                                                | s Trade Risk                                                                          |
|----------------------------------------------------------------------------------------------------------------------------------------------------------------------------------------------|----------------------------------------------------------|-------------------------------------------------|----------------------------------------------------------------------------------------------------------|----------------------------------------------------------------------------------------------------------|---------------------------------------------------------------------------------------|
| Amended                                                                                                                                                                                      |                                                          |                                                 |                                                                                                          |                                                                                                          |                                                                                       |
| Retained                                                                                                                                                                                     |                                                          |                                                 |                                                                                                          |                                                                                                          |                                                                                       |
| Aberforth Smaller Co Bba Aviation Betfair Berensden Caledonian Invest Dajean Holdings Fenner Plc Greencore Group Hikma Pharmaceuticals Ig Group Laird Plc Monks Investment trust Premier Oil | ASL BBA BET BRSN CLDN DJAN FENR GNC HIK IGG LRD MNKS PMO | Buy Buy Sell Buy Buy Buy Buy Sell Sell Sell Buy | 1108<br>370<br>1436<br>1135<br>2360<br>5910<br>228.75<br>303.1<br>2115<br>674.5<br>289.1<br>403<br>158.7 | 1065<br>346<br>1587<br>1069.7<br>2302<br>5555<br>181.25<br>276.2<br>2500<br>769<br>334.6<br>370<br>124.5 | 42<br>24<br>151<br>65.3<br>58 p<br>355<br>47.5<br>23.9 p<br>385<br>94.5<br>43.5<br>33 |
| Weir Group Ltd                                                                                                                                                                               | WEIR                                                     | Buy                                             | 1995                                                                                                     | 1639                                                                                                     | 356                                                                                   |
| <b>NEW ORDERS:</b>                                                                                                                                                                           |                                                          |                                                 |                                                                                                          |                                                                                                          |                                                                                       |
| Rolls Royce Group                                                                                                                                                                            | RR                                                       | Buy                                             | 930                                                                                                      | 832                                                                                                      | 0.98                                                                                  |