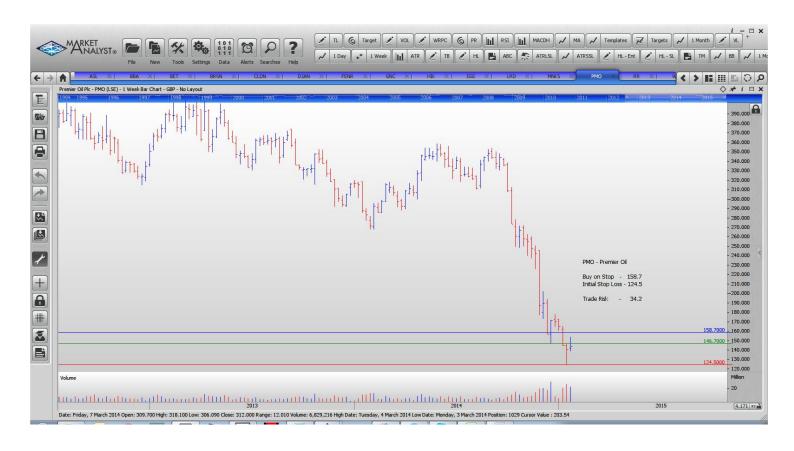

### **CANCELLED ORDERS:**

| Name                                                                                                                                                                                         | Code                                                     | Direction                                       | Entry                                                                                                    | Stop Loss                                                                                                | s Trade Risk                                                                          |
|----------------------------------------------------------------------------------------------------------------------------------------------------------------------------------------------|----------------------------------------------------------|-------------------------------------------------|----------------------------------------------------------------------------------------------------------|----------------------------------------------------------------------------------------------------------|---------------------------------------------------------------------------------------|
| Amended                                                                                                                                                                                      |                                                          |                                                 |                                                                                                          |                                                                                                          |                                                                                       |
| Retained                                                                                                                                                                                     |                                                          |                                                 |                                                                                                          |                                                                                                          |                                                                                       |
| Aberforth Smaller Co Bba Aviation Betfair Berensden Caledonian Invest Dajean Holdings Fenner Plc Greencore Group Hikma Pharmaceuticals Ig Group Laird Plc Monks Investment trust Premier Oil | ASL BBA BET BRSN CLDN DJAN FENR GNC HIK IGG LRD MNKS PMO | Buy Buy Sell Buy Buy Buy Buy Sell Sell Sell Buy | 1108<br>370<br>1436<br>1135<br>2360<br>5910<br>228.75<br>303.1<br>2115<br>674.5<br>289.1<br>403<br>158.7 | 1065<br>346<br>1587<br>1069.7<br>2302<br>5555<br>181.25<br>276.2<br>2500<br>769<br>334.6<br>370<br>124.5 | 42<br>24<br>151<br>65.3<br>58 p<br>355<br>47.5<br>23.9 p<br>385<br>94.5<br>43.5<br>33 |
| Weir Group Ltd                                                                                                                                                                               | WEIR                                                     | Buy                                             | 1995                                                                                                     | 1639                                                                                                     | 356                                                                                   |
| <b>NEW ORDERS:</b>                                                                                                                                                                           |                                                          |                                                 |                                                                                                          |                                                                                                          |                                                                                       |
| Rolls Royce Group                                                                                                                                                                            | RR                                                       | Buy                                             | 930                                                                                                      | 832                                                                                                      | 0.98                                                                                  |

### **CHARTS:**