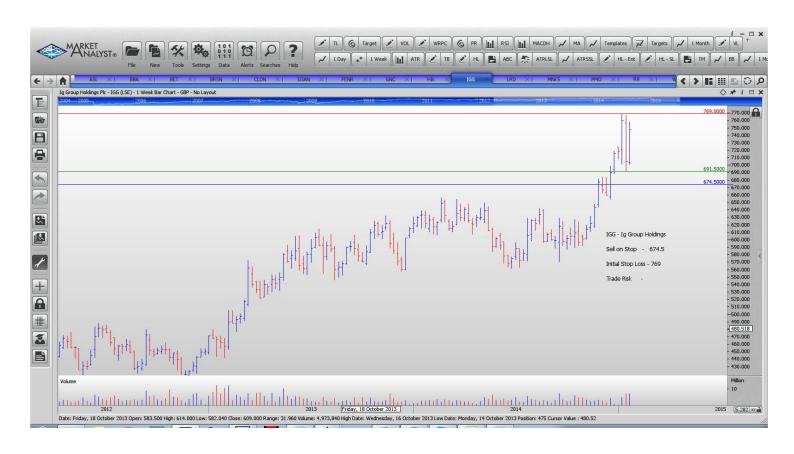

### **CANCELLED ORDERS:**

| Name                                                                                                                                                                                         | Code                                                     | Direction                                       | Entry                                                                                                    | Stop Loss                                                                                                | s Trade Risk                                                                          |
|----------------------------------------------------------------------------------------------------------------------------------------------------------------------------------------------|----------------------------------------------------------|-------------------------------------------------|----------------------------------------------------------------------------------------------------------|----------------------------------------------------------------------------------------------------------|---------------------------------------------------------------------------------------|
| Amended                                                                                                                                                                                      |                                                          |                                                 |                                                                                                          |                                                                                                          |                                                                                       |
| Retained                                                                                                                                                                                     |                                                          |                                                 |                                                                                                          |                                                                                                          |                                                                                       |
| Aberforth Smaller Co Bba Aviation Betfair Berensden Caledonian Invest Dajean Holdings Fenner Plc Greencore Group Hikma Pharmaceuticals Ig Group Laird Plc Monks Investment trust Premier Oil | ASL BBA BET BRSN CLDN DJAN FENR GNC HIK IGG LRD MNKS PMO | Buy Buy Sell Buy Buy Buy Buy Sell Sell Sell Buy | 1108<br>370<br>1436<br>1135<br>2360<br>5910<br>228.75<br>303.1<br>2115<br>674.5<br>289.1<br>403<br>158.7 | 1065<br>346<br>1587<br>1069.7<br>2302<br>5555<br>181.25<br>276.2<br>2500<br>769<br>334.6<br>370<br>124.5 | 42<br>24<br>151<br>65.3<br>58 p<br>355<br>47.5<br>23.9 p<br>385<br>94.5<br>43.5<br>33 |
| Weir Group Ltd                                                                                                                                                                               | WEIR                                                     | Buy                                             | 1995                                                                                                     | 1639                                                                                                     | 356                                                                                   |
| <b>NEW ORDERS:</b>                                                                                                                                                                           |                                                          |                                                 |                                                                                                          |                                                                                                          |                                                                                       |
| Rolls Royce Group                                                                                                                                                                            | RR                                                       | Buy                                             | 930                                                                                                      | 832                                                                                                      | 0.98                                                                                  |

### **CHARTS:**