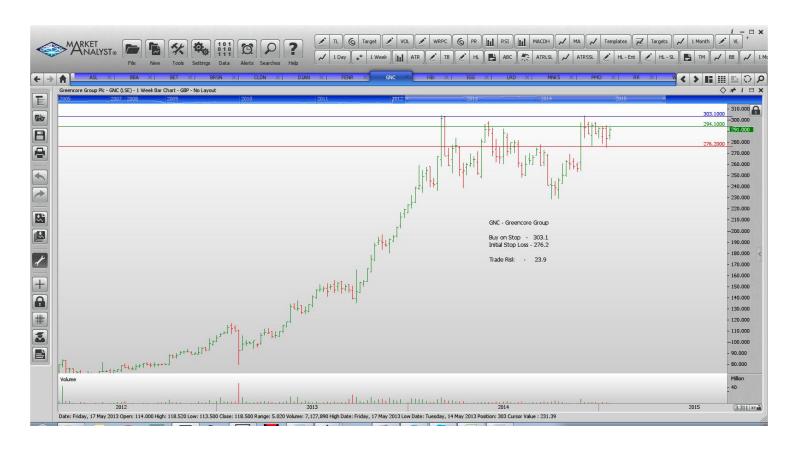

### **CANCELLED ORDERS:**

| Name                                                                                                                                                                                         | Code                                                     | Direction                                       | Entry                                                                                                    | Stop Loss                                                                                                | s Trade Risk                                                                          |
|----------------------------------------------------------------------------------------------------------------------------------------------------------------------------------------------|----------------------------------------------------------|-------------------------------------------------|----------------------------------------------------------------------------------------------------------|----------------------------------------------------------------------------------------------------------|---------------------------------------------------------------------------------------|
| Amended                                                                                                                                                                                      |                                                          |                                                 |                                                                                                          |                                                                                                          |                                                                                       |
| Retained                                                                                                                                                                                     |                                                          |                                                 |                                                                                                          |                                                                                                          |                                                                                       |
| Aberforth Smaller Co Bba Aviation Betfair Berensden Caledonian Invest Dajean Holdings Fenner Plc Greencore Group Hikma Pharmaceuticals Ig Group Laird Plc Monks Investment trust Premier Oil | ASL BBA BET BRSN CLDN DJAN FENR GNC HIK IGG LRD MNKS PMO | Buy Buy Sell Buy Buy Buy Buy Sell Sell Sell Buy | 1108<br>370<br>1436<br>1135<br>2360<br>5910<br>228.75<br>303.1<br>2115<br>674.5<br>289.1<br>403<br>158.7 | 1065<br>346<br>1587<br>1069.7<br>2302<br>5555<br>181.25<br>276.2<br>2500<br>769<br>334.6<br>370<br>124.5 | 42<br>24<br>151<br>65.3<br>58 p<br>355<br>47.5<br>23.9 p<br>385<br>94.5<br>43.5<br>33 |
| Weir Group Ltd                                                                                                                                                                               | WEIR                                                     | Buy                                             | 1995                                                                                                     | 1639                                                                                                     | 356                                                                                   |
| <b>NEW ORDERS:</b>                                                                                                                                                                           |                                                          |                                                 |                                                                                                          |                                                                                                          |                                                                                       |
| Rolls Royce Group                                                                                                                                                                            | RR                                                       | Buy                                             | 930                                                                                                      | 832                                                                                                      | 0.98                                                                                  |

### **CHARTS:**