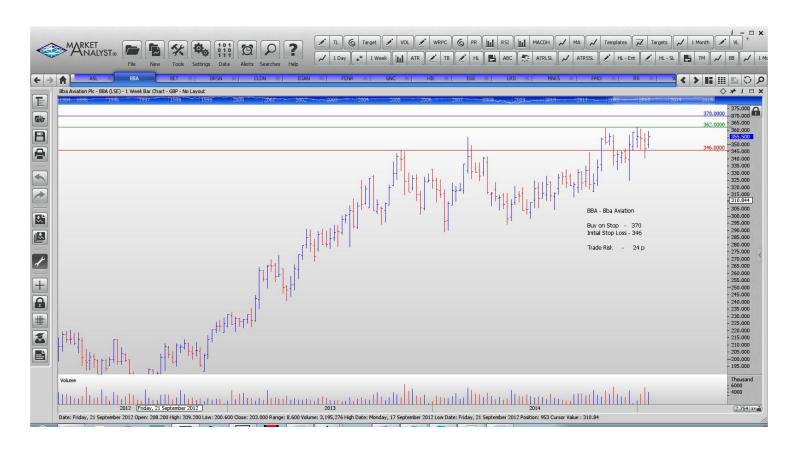

### **CANCELLED ORDERS:**

| Name                                                                                                                                                                                         | Code                                                     | Direction                                       | Entry                                                                                                    | Stop Loss                                                                                                | s Trade Risk                                                                          |
|----------------------------------------------------------------------------------------------------------------------------------------------------------------------------------------------|----------------------------------------------------------|-------------------------------------------------|----------------------------------------------------------------------------------------------------------|----------------------------------------------------------------------------------------------------------|---------------------------------------------------------------------------------------|
| Amended                                                                                                                                                                                      |                                                          |                                                 |                                                                                                          |                                                                                                          |                                                                                       |
| Retained                                                                                                                                                                                     |                                                          |                                                 |                                                                                                          |                                                                                                          |                                                                                       |
| Aberforth Smaller Co Bba Aviation Betfair Berensden Caledonian Invest Dajean Holdings Fenner Plc Greencore Group Hikma Pharmaceuticals Ig Group Laird Plc Monks Investment trust Premier Oil | ASL BBA BET BRSN CLDN DJAN FENR GNC HIK IGG LRD MNKS PMO | Buy Buy Sell Buy Buy Buy Buy Sell Sell Sell Buy | 1108<br>370<br>1436<br>1135<br>2360<br>5910<br>228.75<br>303.1<br>2115<br>674.5<br>289.1<br>403<br>158.7 | 1065<br>346<br>1587<br>1069.7<br>2302<br>5555<br>181.25<br>276.2<br>2500<br>769<br>334.6<br>370<br>124.5 | 42<br>24<br>151<br>65.3<br>58 p<br>355<br>47.5<br>23.9 p<br>385<br>94.5<br>43.5<br>33 |
| Weir Group Ltd                                                                                                                                                                               | WEIR                                                     | Buy                                             | 1995                                                                                                     | 1639                                                                                                     | 356                                                                                   |
| <b>NEW ORDERS:</b>                                                                                                                                                                           |                                                          |                                                 |                                                                                                          |                                                                                                          |                                                                                       |
| Rolls Royce Group                                                                                                                                                                            | RR                                                       | Buy                                             | 930                                                                                                      | 832                                                                                                      | 0.98                                                                                  |