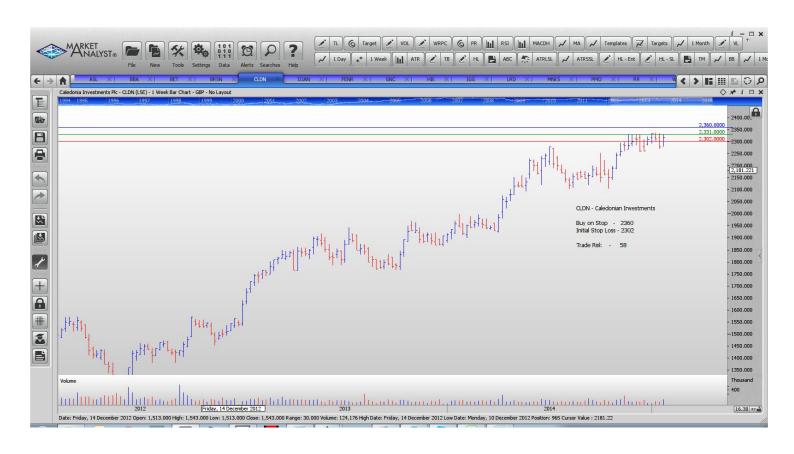

### **CANCELLED ORDERS:**

| Name                                                                                                                                                                                         | Code                                                     | Direction                                       | Entry                                                                                                    | Stop Loss                                                                                                | s Trade Risk                                                                          |
|----------------------------------------------------------------------------------------------------------------------------------------------------------------------------------------------|----------------------------------------------------------|-------------------------------------------------|----------------------------------------------------------------------------------------------------------|----------------------------------------------------------------------------------------------------------|---------------------------------------------------------------------------------------|
| Amended                                                                                                                                                                                      |                                                          |                                                 |                                                                                                          |                                                                                                          |                                                                                       |
| Retained                                                                                                                                                                                     |                                                          |                                                 |                                                                                                          |                                                                                                          |                                                                                       |
| Aberforth Smaller Co Bba Aviation Betfair Berensden Caledonian Invest Dajean Holdings Fenner Plc Greencore Group Hikma Pharmaceuticals Ig Group Laird Plc Monks Investment trust Premier Oil | ASL BBA BET BRSN CLDN DJAN FENR GNC HIK IGG LRD MNKS PMO | Buy Buy Sell Buy Buy Buy Buy Sell Sell Sell Buy | 1108<br>370<br>1436<br>1135<br>2360<br>5910<br>228.75<br>303.1<br>2115<br>674.5<br>289.1<br>403<br>158.7 | 1065<br>346<br>1587<br>1069.7<br>2302<br>5555<br>181.25<br>276.2<br>2500<br>769<br>334.6<br>370<br>124.5 | 42<br>24<br>151<br>65.3<br>58 p<br>355<br>47.5<br>23.9 p<br>385<br>94.5<br>43.5<br>33 |
| Weir Group Ltd                                                                                                                                                                               | WEIR                                                     | Buy                                             | 1995                                                                                                     | 1639                                                                                                     | 356                                                                                   |
| <b>NEW ORDERS:</b>                                                                                                                                                                           |                                                          |                                                 |                                                                                                          |                                                                                                          |                                                                                       |
| Rolls Royce Group                                                                                                                                                                            | RR                                                       | Buy                                             | 930                                                                                                      | 832                                                                                                      | 0.98                                                                                  |

### **CHARTS:**