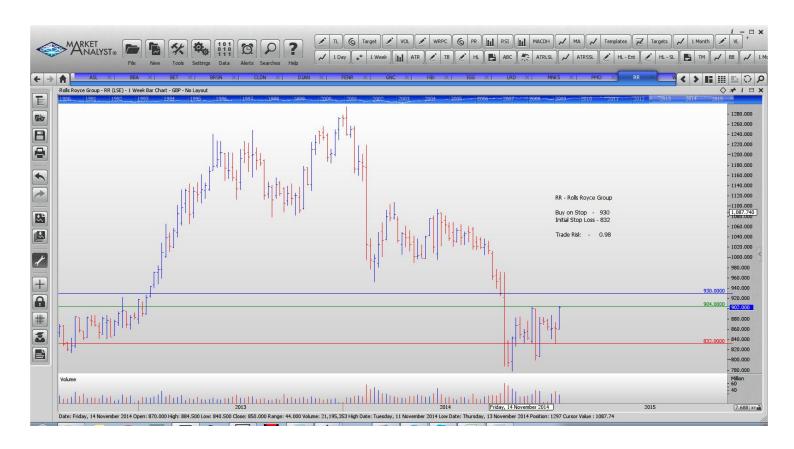

### **CANCELLED ORDERS:**

| Name                                                                                                                                                                                         | Code                                                     | Direction                                       | Entry                                                                                                    | Stop Loss                                                                                                | s Trade Risk                                                                          |
|----------------------------------------------------------------------------------------------------------------------------------------------------------------------------------------------|----------------------------------------------------------|-------------------------------------------------|----------------------------------------------------------------------------------------------------------|----------------------------------------------------------------------------------------------------------|---------------------------------------------------------------------------------------|
| Amended                                                                                                                                                                                      |                                                          |                                                 |                                                                                                          |                                                                                                          |                                                                                       |
| Retained                                                                                                                                                                                     |                                                          |                                                 |                                                                                                          |                                                                                                          |                                                                                       |
| Aberforth Smaller Co Bba Aviation Betfair Berensden Caledonian Invest Dajean Holdings Fenner Plc Greencore Group Hikma Pharmaceuticals Ig Group Laird Plc Monks Investment trust Premier Oil | ASL BBA BET BRSN CLDN DJAN FENR GNC HIK IGG LRD MNKS PMO | Buy Buy Sell Buy Buy Buy Buy Sell Sell Sell Buy | 1108<br>370<br>1436<br>1135<br>2360<br>5910<br>228.75<br>303.1<br>2115<br>674.5<br>289.1<br>403<br>158.7 | 1065<br>346<br>1587<br>1069.7<br>2302<br>5555<br>181.25<br>276.2<br>2500<br>769<br>334.6<br>370<br>124.5 | 42<br>24<br>151<br>65.3<br>58 p<br>355<br>47.5<br>23.9 p<br>385<br>94.5<br>43.5<br>33 |
| Weir Group Ltd                                                                                                                                                                               | WEIR                                                     | Buy                                             | 1995                                                                                                     | 1639                                                                                                     | 356                                                                                   |
| <b>NEW ORDERS:</b>                                                                                                                                                                           |                                                          |                                                 |                                                                                                          |                                                                                                          |                                                                                       |
| Rolls Royce Group                                                                                                                                                                            | RR                                                       | Buy                                             | 930                                                                                                      | 832                                                                                                      | 0.98                                                                                  |

### **CHARTS:**