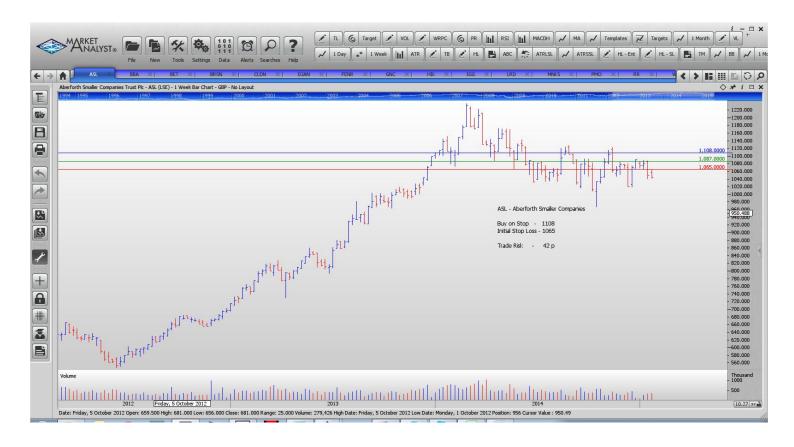

### **CANCELLED ORDERS:**

| Name                                                                                                                                                                                         | Code                                                     | Direction                                       | Entry                                                                                                    | Stop Loss                                                                                                | s Trade Risk                                                                          |
|----------------------------------------------------------------------------------------------------------------------------------------------------------------------------------------------|----------------------------------------------------------|-------------------------------------------------|----------------------------------------------------------------------------------------------------------|----------------------------------------------------------------------------------------------------------|---------------------------------------------------------------------------------------|
| Amended                                                                                                                                                                                      |                                                          |                                                 |                                                                                                          |                                                                                                          |                                                                                       |
| Retained                                                                                                                                                                                     |                                                          |                                                 |                                                                                                          |                                                                                                          |                                                                                       |
| Aberforth Smaller Co Bba Aviation Betfair Berensden Caledonian Invest Dajean Holdings Fenner Plc Greencore Group Hikma Pharmaceuticals Ig Group Laird Plc Monks Investment trust Premier Oil | ASL BBA BET BRSN CLDN DJAN FENR GNC HIK IGG LRD MNKS PMO | Buy Buy Sell Buy Buy Buy Buy Sell Sell Sell Buy | 1108<br>370<br>1436<br>1135<br>2360<br>5910<br>228.75<br>303.1<br>2115<br>674.5<br>289.1<br>403<br>158.7 | 1065<br>346<br>1587<br>1069.7<br>2302<br>5555<br>181.25<br>276.2<br>2500<br>769<br>334.6<br>370<br>124.5 | 42<br>24<br>151<br>65.3<br>58 p<br>355<br>47.5<br>23.9 p<br>385<br>94.5<br>43.5<br>33 |
| Weir Group Ltd                                                                                                                                                                               | WEIR                                                     | Buy                                             | 1995                                                                                                     | 1639                                                                                                     | 356                                                                                   |
| <b>NEW ORDERS:</b>                                                                                                                                                                           |                                                          |                                                 |                                                                                                          |                                                                                                          |                                                                                       |
| Rolls Royce Group                                                                                                                                                                            | RR                                                       | Buy                                             | 930                                                                                                      | 832                                                                                                      | 0.98                                                                                  |