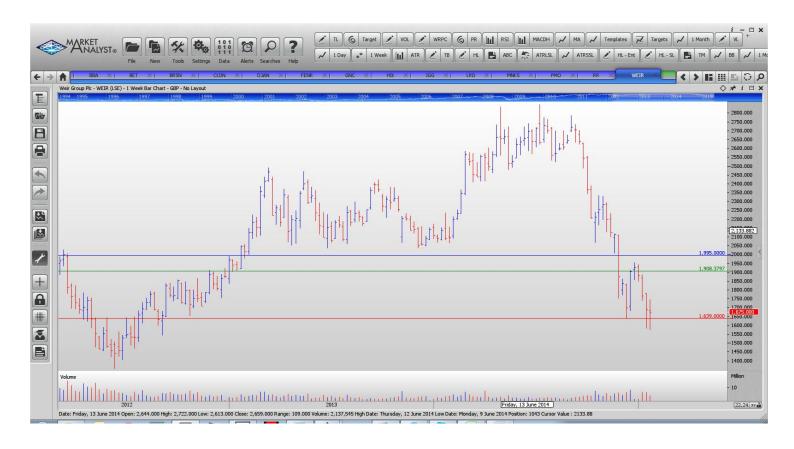

### **CANCELLED ORDERS:**

| Name                                                                                                                                                                                         | Code                                                     | Direction                                       | Entry                                                                                                    | Stop Loss                                                                                                | s Trade Risk                                                                          |
|----------------------------------------------------------------------------------------------------------------------------------------------------------------------------------------------|----------------------------------------------------------|-------------------------------------------------|----------------------------------------------------------------------------------------------------------|----------------------------------------------------------------------------------------------------------|---------------------------------------------------------------------------------------|
| Amended                                                                                                                                                                                      |                                                          |                                                 |                                                                                                          |                                                                                                          |                                                                                       |
| Retained                                                                                                                                                                                     |                                                          |                                                 |                                                                                                          |                                                                                                          |                                                                                       |
| Aberforth Smaller Co Bba Aviation Betfair Berensden Caledonian Invest Dajean Holdings Fenner Plc Greencore Group Hikma Pharmaceuticals Ig Group Laird Plc Monks Investment trust Premier Oil | ASL BBA BET BRSN CLDN DJAN FENR GNC HIK IGG LRD MNKS PMO | Buy Buy Sell Buy Buy Buy Buy Sell Sell Sell Buy | 1108<br>370<br>1436<br>1135<br>2360<br>5910<br>228.75<br>303.1<br>2115<br>674.5<br>289.1<br>403<br>158.7 | 1065<br>346<br>1587<br>1069.7<br>2302<br>5555<br>181.25<br>276.2<br>2500<br>769<br>334.6<br>370<br>124.5 | 42<br>24<br>151<br>65.3<br>58 p<br>355<br>47.5<br>23.9 p<br>385<br>94.5<br>43.5<br>33 |
| Weir Group Ltd                                                                                                                                                                               | WEIR                                                     | Buy                                             | 1995                                                                                                     | 1639                                                                                                     | 356                                                                                   |
| <b>NEW ORDERS:</b>                                                                                                                                                                           |                                                          |                                                 |                                                                                                          |                                                                                                          |                                                                                       |
| Rolls Royce Group                                                                                                                                                                            | RR                                                       | Buy                                             | 930                                                                                                      | 832                                                                                                      | 0.98                                                                                  |

### **CHARTS:**