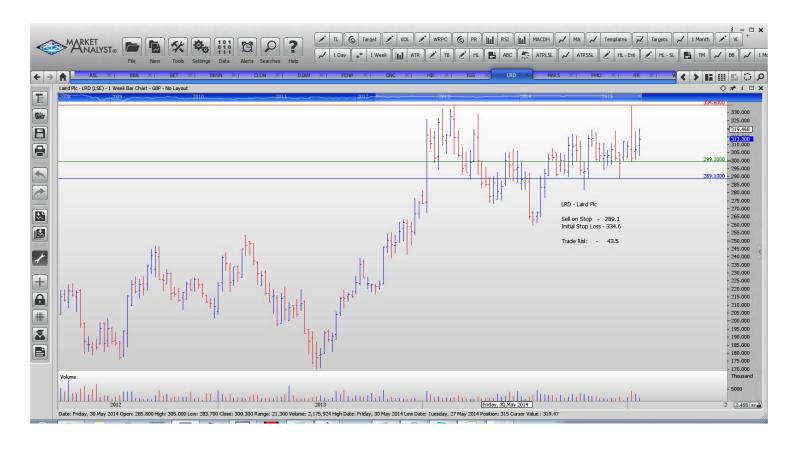

### **CANCELLED ORDERS:**

| Name                                                                                                                                                                                         | Code                                                     | Direction                                       | Entry                                                                                                    | Stop Loss                                                                                                | s Trade Risk                                                                          |
|----------------------------------------------------------------------------------------------------------------------------------------------------------------------------------------------|----------------------------------------------------------|-------------------------------------------------|----------------------------------------------------------------------------------------------------------|----------------------------------------------------------------------------------------------------------|---------------------------------------------------------------------------------------|
| Amended                                                                                                                                                                                      |                                                          |                                                 |                                                                                                          |                                                                                                          |                                                                                       |
| Retained                                                                                                                                                                                     |                                                          |                                                 |                                                                                                          |                                                                                                          |                                                                                       |
| Aberforth Smaller Co Bba Aviation Betfair Berensden Caledonian Invest Dajean Holdings Fenner Plc Greencore Group Hikma Pharmaceuticals Ig Group Laird Plc Monks Investment trust Premier Oil | ASL BBA BET BRSN CLDN DJAN FENR GNC HIK IGG LRD MNKS PMO | Buy Buy Sell Buy Buy Buy Buy Sell Sell Sell Buy | 1108<br>370<br>1436<br>1135<br>2360<br>5910<br>228.75<br>303.1<br>2115<br>674.5<br>289.1<br>403<br>158.7 | 1065<br>346<br>1587<br>1069.7<br>2302<br>5555<br>181.25<br>276.2<br>2500<br>769<br>334.6<br>370<br>124.5 | 42<br>24<br>151<br>65.3<br>58 p<br>355<br>47.5<br>23.9 p<br>385<br>94.5<br>43.5<br>33 |
| Weir Group Ltd                                                                                                                                                                               | WEIR                                                     | Buy                                             | 1995                                                                                                     | 1639                                                                                                     | 356                                                                                   |
| <b>NEW ORDERS:</b>                                                                                                                                                                           |                                                          |                                                 |                                                                                                          |                                                                                                          |                                                                                       |
| Rolls Royce Group                                                                                                                                                                            | RR                                                       | Buy                                             | 930                                                                                                      | 832                                                                                                      | 0.98                                                                                  |

### **CHARTS:**