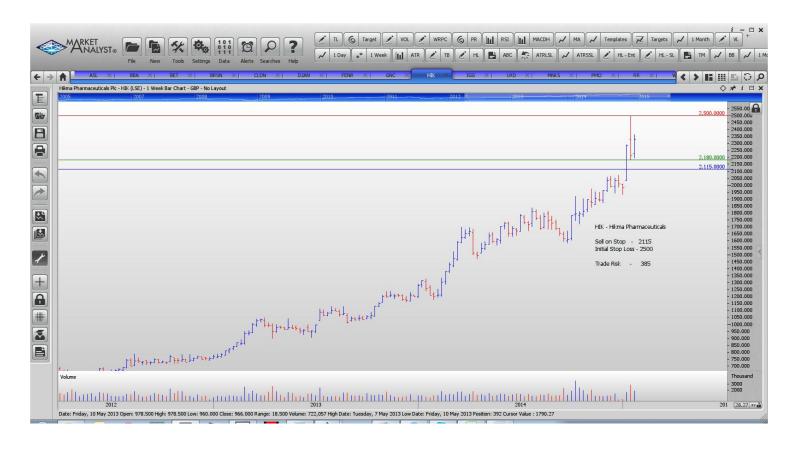

### **CANCELLED ORDERS:**

| Name                                                                                                                                                                                         | Code                                                     | Direction                                       | Entry                                                                                                    | Stop Loss                                                                                                | s Trade Risk                                                                          |
|----------------------------------------------------------------------------------------------------------------------------------------------------------------------------------------------|----------------------------------------------------------|-------------------------------------------------|----------------------------------------------------------------------------------------------------------|----------------------------------------------------------------------------------------------------------|---------------------------------------------------------------------------------------|
| Amended                                                                                                                                                                                      |                                                          |                                                 |                                                                                                          |                                                                                                          |                                                                                       |
| Retained                                                                                                                                                                                     |                                                          |                                                 |                                                                                                          |                                                                                                          |                                                                                       |
| Aberforth Smaller Co Bba Aviation Betfair Berensden Caledonian Invest Dajean Holdings Fenner Plc Greencore Group Hikma Pharmaceuticals Ig Group Laird Plc Monks Investment trust Premier Oil | ASL BBA BET BRSN CLDN DJAN FENR GNC HIK IGG LRD MNKS PMO | Buy Buy Sell Buy Buy Buy Buy Sell Sell Sell Buy | 1108<br>370<br>1436<br>1135<br>2360<br>5910<br>228.75<br>303.1<br>2115<br>674.5<br>289.1<br>403<br>158.7 | 1065<br>346<br>1587<br>1069.7<br>2302<br>5555<br>181.25<br>276.2<br>2500<br>769<br>334.6<br>370<br>124.5 | 42<br>24<br>151<br>65.3<br>58 p<br>355<br>47.5<br>23.9 p<br>385<br>94.5<br>43.5<br>33 |
| Weir Group Ltd                                                                                                                                                                               | WEIR                                                     | Buy                                             | 1995                                                                                                     | 1639                                                                                                     | 356                                                                                   |
| <b>NEW ORDERS:</b>                                                                                                                                                                           |                                                          |                                                 |                                                                                                          |                                                                                                          |                                                                                       |
| Rolls Royce Group                                                                                                                                                                            | RR                                                       | Buy                                             | 930                                                                                                      | 832                                                                                                      | 0.98                                                                                  |

### **CHARTS:**