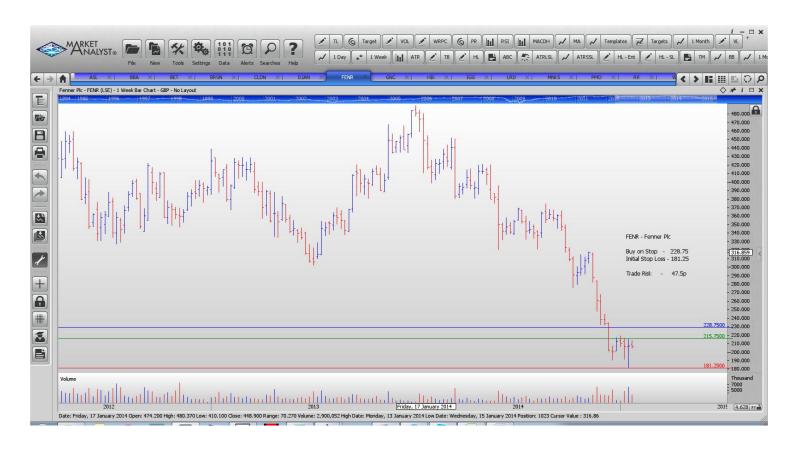

### **CANCELLED ORDERS:**

| Name                                                                                                                                                                                         | Code                                                     | Direction                                       | Entry                                                                                                    | Stop Loss                                                                                                | s Trade Risk                                                                          |
|----------------------------------------------------------------------------------------------------------------------------------------------------------------------------------------------|----------------------------------------------------------|-------------------------------------------------|----------------------------------------------------------------------------------------------------------|----------------------------------------------------------------------------------------------------------|---------------------------------------------------------------------------------------|
| Amended                                                                                                                                                                                      |                                                          |                                                 |                                                                                                          |                                                                                                          |                                                                                       |
| Retained                                                                                                                                                                                     |                                                          |                                                 |                                                                                                          |                                                                                                          |                                                                                       |
| Aberforth Smaller Co Bba Aviation Betfair Berensden Caledonian Invest Dajean Holdings Fenner Plc Greencore Group Hikma Pharmaceuticals Ig Group Laird Plc Monks Investment trust Premier Oil | ASL BBA BET BRSN CLDN DJAN FENR GNC HIK IGG LRD MNKS PMO | Buy Buy Sell Buy Buy Buy Buy Sell Sell Sell Buy | 1108<br>370<br>1436<br>1135<br>2360<br>5910<br>228.75<br>303.1<br>2115<br>674.5<br>289.1<br>403<br>158.7 | 1065<br>346<br>1587<br>1069.7<br>2302<br>5555<br>181.25<br>276.2<br>2500<br>769<br>334.6<br>370<br>124.5 | 42<br>24<br>151<br>65.3<br>58 p<br>355<br>47.5<br>23.9 p<br>385<br>94.5<br>43.5<br>33 |
| Weir Group Ltd                                                                                                                                                                               | WEIR                                                     | Buy                                             | 1995                                                                                                     | 1639                                                                                                     | 356                                                                                   |
| <b>NEW ORDERS:</b>                                                                                                                                                                           |                                                          |                                                 |                                                                                                          |                                                                                                          |                                                                                       |
| Rolls Royce Group                                                                                                                                                                            | RR                                                       | Buy                                             | 930                                                                                                      | 832                                                                                                      | 0.98                                                                                  |

### **CHARTS:**