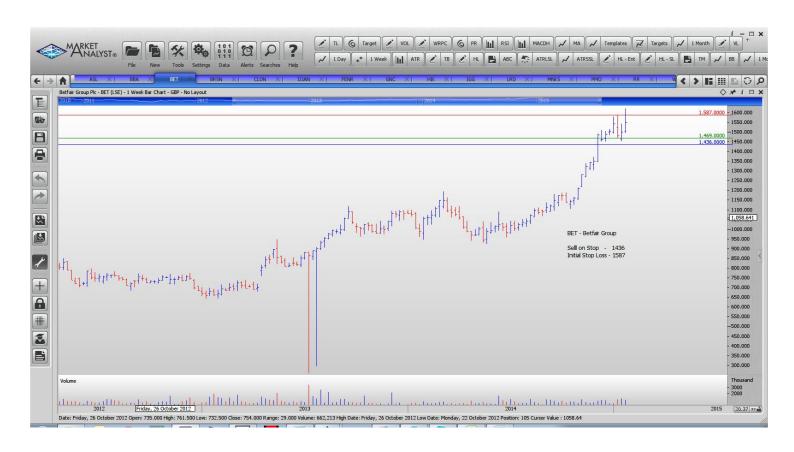

### **CANCELLED ORDERS:**

| Name                                                                                                                                                                                         | Code                                                     | Direction                                       | Entry                                                                                                    | Stop Loss                                                                                                | s Trade Risk                                                                          |
|----------------------------------------------------------------------------------------------------------------------------------------------------------------------------------------------|----------------------------------------------------------|-------------------------------------------------|----------------------------------------------------------------------------------------------------------|----------------------------------------------------------------------------------------------------------|---------------------------------------------------------------------------------------|
| Amended                                                                                                                                                                                      |                                                          |                                                 |                                                                                                          |                                                                                                          |                                                                                       |
| Retained                                                                                                                                                                                     |                                                          |                                                 |                                                                                                          |                                                                                                          |                                                                                       |
| Aberforth Smaller Co Bba Aviation Betfair Berensden Caledonian Invest Dajean Holdings Fenner Plc Greencore Group Hikma Pharmaceuticals Ig Group Laird Plc Monks Investment trust Premier Oil | ASL BBA BET BRSN CLDN DJAN FENR GNC HIK IGG LRD MNKS PMO | Buy Buy Sell Buy Buy Buy Buy Sell Sell Sell Buy | 1108<br>370<br>1436<br>1135<br>2360<br>5910<br>228.75<br>303.1<br>2115<br>674.5<br>289.1<br>403<br>158.7 | 1065<br>346<br>1587<br>1069.7<br>2302<br>5555<br>181.25<br>276.2<br>2500<br>769<br>334.6<br>370<br>124.5 | 42<br>24<br>151<br>65.3<br>58 p<br>355<br>47.5<br>23.9 p<br>385<br>94.5<br>43.5<br>33 |
| Weir Group Ltd                                                                                                                                                                               | WEIR                                                     | Buy                                             | 1995                                                                                                     | 1639                                                                                                     | 356                                                                                   |
| <b>NEW ORDERS:</b>                                                                                                                                                                           |                                                          |                                                 |                                                                                                          |                                                                                                          |                                                                                       |
| Rolls Royce Group                                                                                                                                                                            | RR                                                       | Buy                                             | 930                                                                                                      | 832                                                                                                      | 0.98                                                                                  |