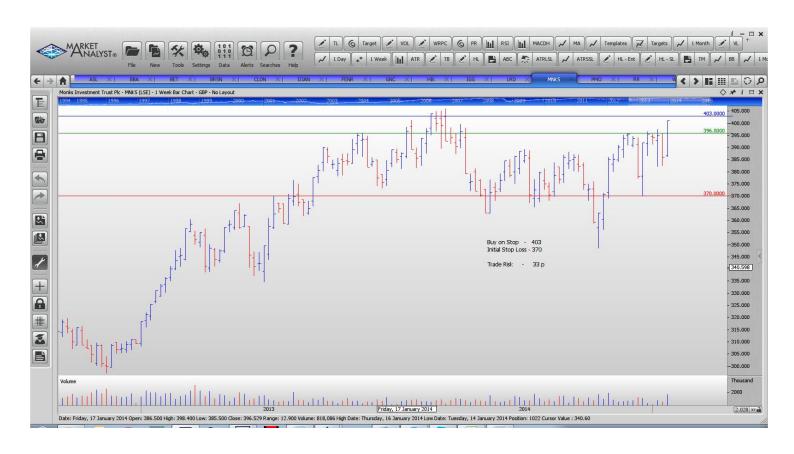

### **CANCELLED ORDERS:**

| Name                                                                                                                                                                                         | Code                                                     | Direction                                       | Entry                                                                                                    | Stop Loss                                                                                                | s Trade Risk                                                                          |
|----------------------------------------------------------------------------------------------------------------------------------------------------------------------------------------------|----------------------------------------------------------|-------------------------------------------------|----------------------------------------------------------------------------------------------------------|----------------------------------------------------------------------------------------------------------|---------------------------------------------------------------------------------------|
| Amended                                                                                                                                                                                      |                                                          |                                                 |                                                                                                          |                                                                                                          |                                                                                       |
| Retained                                                                                                                                                                                     |                                                          |                                                 |                                                                                                          |                                                                                                          |                                                                                       |
| Aberforth Smaller Co Bba Aviation Betfair Berensden Caledonian Invest Dajean Holdings Fenner Plc Greencore Group Hikma Pharmaceuticals Ig Group Laird Plc Monks Investment trust Premier Oil | ASL BBA BET BRSN CLDN DJAN FENR GNC HIK IGG LRD MNKS PMO | Buy Buy Sell Buy Buy Buy Buy Sell Sell Sell Buy | 1108<br>370<br>1436<br>1135<br>2360<br>5910<br>228.75<br>303.1<br>2115<br>674.5<br>289.1<br>403<br>158.7 | 1065<br>346<br>1587<br>1069.7<br>2302<br>5555<br>181.25<br>276.2<br>2500<br>769<br>334.6<br>370<br>124.5 | 42<br>24<br>151<br>65.3<br>58 p<br>355<br>47.5<br>23.9 p<br>385<br>94.5<br>43.5<br>33 |
| Weir Group Ltd                                                                                                                                                                               | WEIR                                                     | Buy                                             | 1995                                                                                                     | 1639                                                                                                     | 356                                                                                   |
| <b>NEW ORDERS:</b>                                                                                                                                                                           |                                                          |                                                 |                                                                                                          |                                                                                                          |                                                                                       |
| Rolls Royce Group                                                                                                                                                                            | RR                                                       | Buy                                             | 930                                                                                                      | 832                                                                                                      | 0.98                                                                                  |

### **CHARTS:**